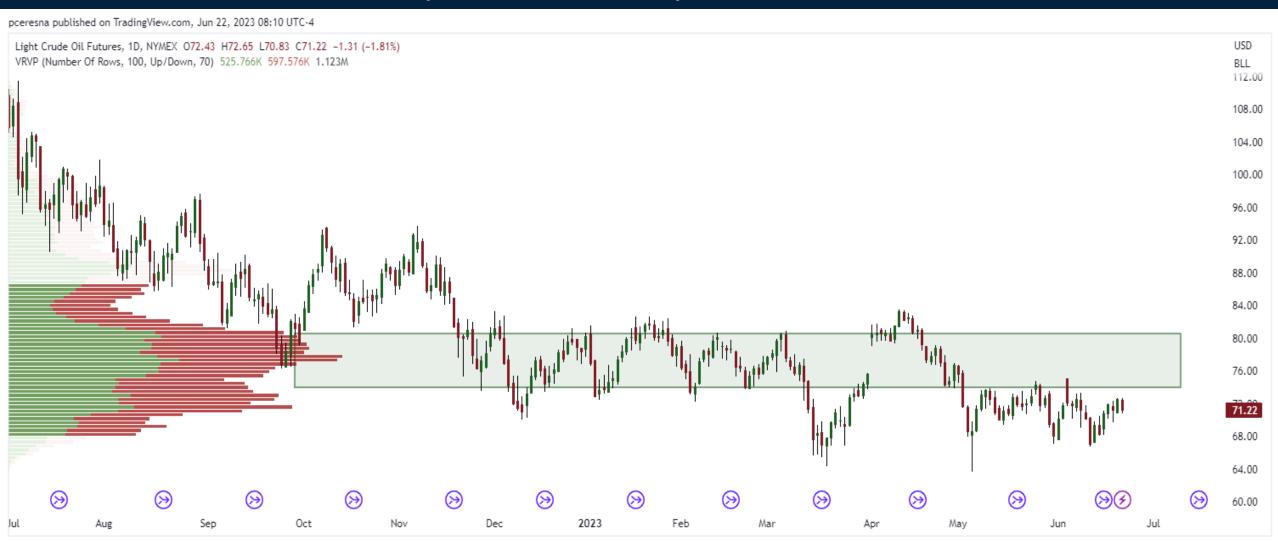

# Sizing Up the Bullish Price Action

Thursday June 22, 2023



## Crude Oil Futures (Continuous)





## S&P500 SPX Support Resistance Levels







## S&P500 Futures Chart (Continuous)





## Nasdaq QQQ Support Resistance Levels







## VIX Volatility Index





#### VIX vs VVIX





## U.S. Dollar Currency Index



**17** TradingView

## Gold Futures Chart (continuous)







#### Wheat Futures (continuous)





## Invesco DB Agricultural Fund ETF (DBA)





## VanEck Agribusiness ETF (MOO)







## Trade along with Patrick Become a Member Today

**SIGN UP NOW!** 

Have questions? contact@bigpicturetrading.com



## **Monthly Membership Includes:**

- Daily "Macro Outlook" video
- Watch Patrick analyze and demonstrate trades LIVE during "Where's the Trade"
- Daily LIVE Q&A
- Weekly position summary
- Hours of FREE educational videos and bootcamps
- Access to members only LIVE web