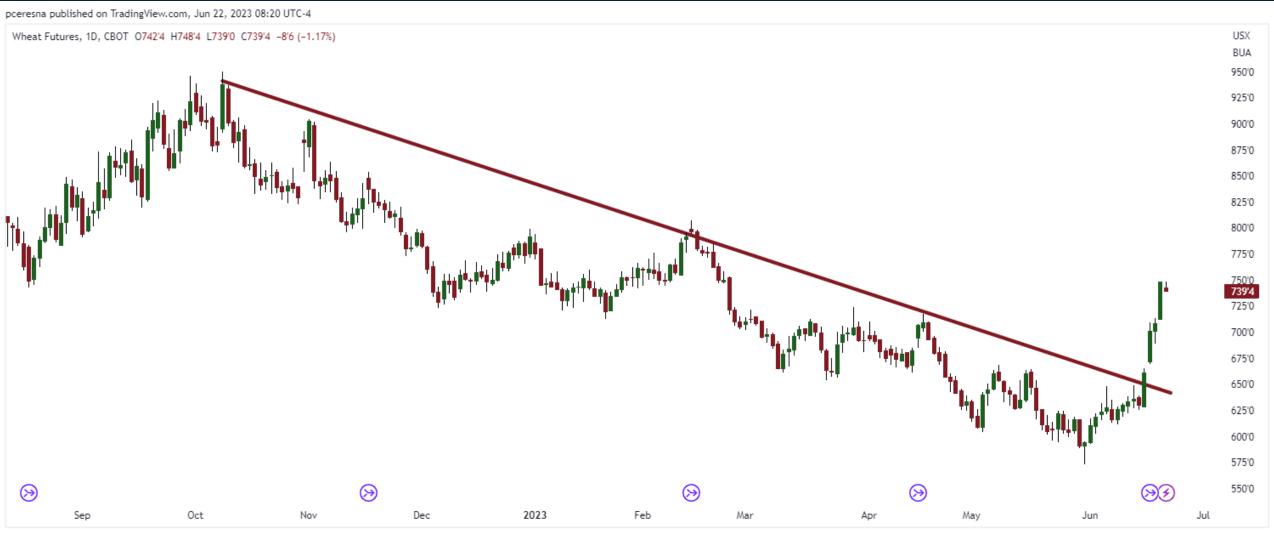

# Sizing Up the Bullish Price Action

Thursday June 22, 2023



## Crude Oil Futures (Continuous)





## S&P500 SPX Support Resistance Levels







## S&P500 Futures Chart (Continuous)





## Nasdaq QQQ Support Resistance Levels







## VIX Volatility Index





#### VIX vs VVIX





## U.S. Dollar Currency Index



**17** TradingView

## Gold Futures Chart (continuous)







#### Wheat Futures (continuous)





## Invesco DB Agricultural Fund ETF (DBA)





## VanEck Agribusiness ETF (MOO)







## Trade along with Patrick Become a Member Today

**SIGN UP NOW!** 

Have questions? contact@bigpicturetrading.com



## **Monthly Membership Includes:**

- Daily "Macro Outlook" video
- Watch Patrick analyze and demonstrate trades LIVE during "Where's the Trade"
- Daily LIVE Q&A
- Weekly position summary
- Hours of FREE educational videos and bootcamps
- Access to members only LIVE webinars

\$99USD/month

**SIGN UP NOW!**