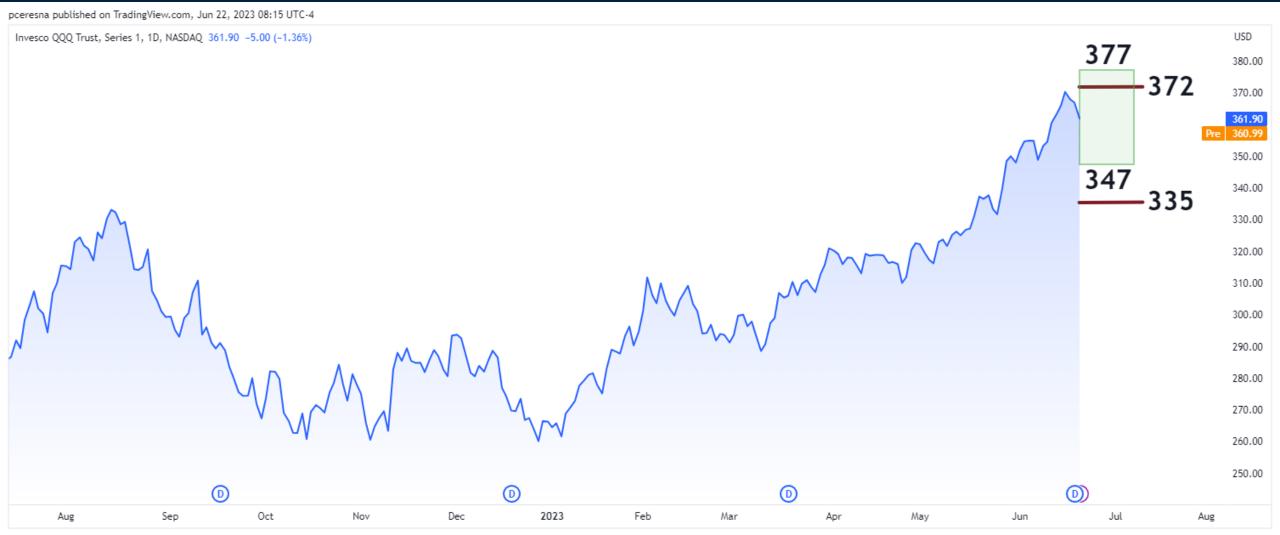

# Sizing Up the Bullish Price Action

Thursday June 22, 2023



## Crude Oil Futures (Continuous)





## S&P500 SPX Support Resistance Levels







## S&P500 Futures Chart (Continuous)





## Nasdaq QQQ Support Resistance Levels







## VIX Volatility Index





#### VIX vs VVIX





## U.S. Dollar Currency Index



**17** TradingView

## Gold Futures Chart (continuous)







#### Wheat Futures (continuous)





## Invesco DB Agricultural Fund ETF (DBA)





## VanEck Agribusiness ETF (MOO)







## Trade along with Patrick Become a Member Today

**SIGN UP NOW!** 

Have questions? contact@bigpicturetrading.com



## **Monthly Membership Includes:**

- Daily "Macro Outlook" video
- Watch Patrick analyze and demonstrate trades LIVE during "Where's the Trade"
- Daily LIVE Q&A
- Weekly position summary
- Hours of FREE educational videos and bootcamps
- Access to members only LIVE webinars

\$99USD/month

**SIGN UP NOW!**