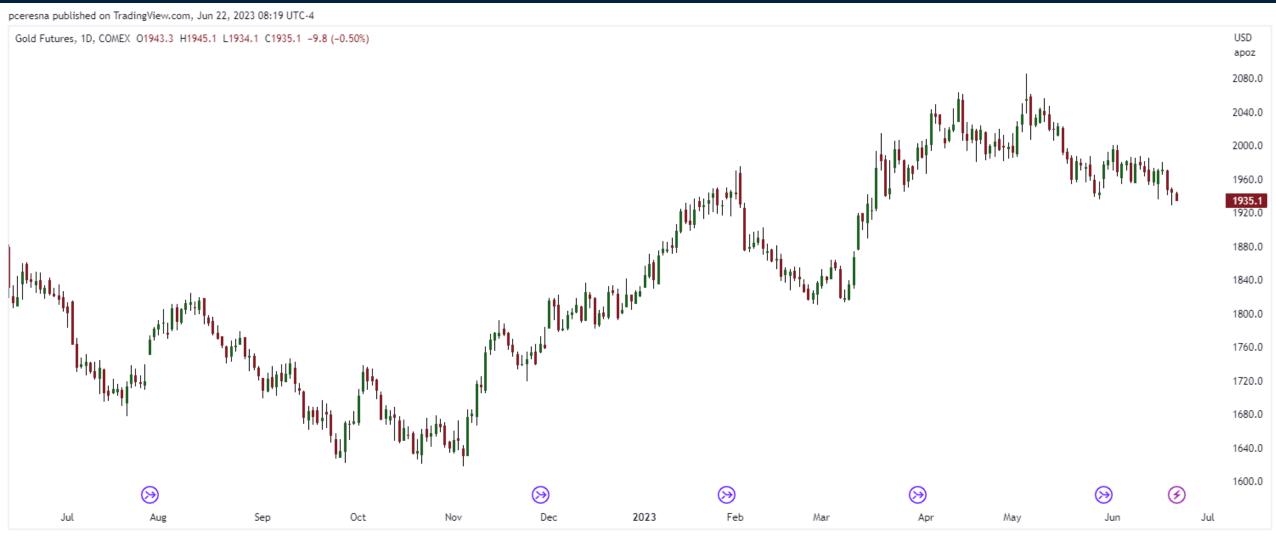

# Sizing Up the Bullish Price Action

Thursday June 22, 2023



## Crude Oil Futures (Continuous)





## S&P500 SPX Support Resistance Levels







## S&P500 Futures Chart (Continuous)





## Nasdaq QQQ Support Resistance Levels







## VIX Volatility Index





#### VIX vs VVIX





## U.S. Dollar Currency Index



**17** TradingView

## Gold Futures Chart (continuous)







#### Wheat Futures (continuous)





## Invesco DB Agricultural Fund ETF (DBA)





## VanEck Agribusiness ETF (MOO)







## Trade along with Patrick Become a Member Today

**SIGN UP NOW!** 

Have questions? contact@bigpicturetrading.com



## **Monthly Membership Includes:**

- Daily "Macro Outlook" video
- Watch Patrick analyze and demonstrate trades LIVE during "Where's the Trade"
- Daily LIVE Q&A
- Weekly position summary
- Hours of FREE educational videos and bootcamps
- Access to members only LIVE webinars

\$99USD/month

**SIGN UP NOW!**