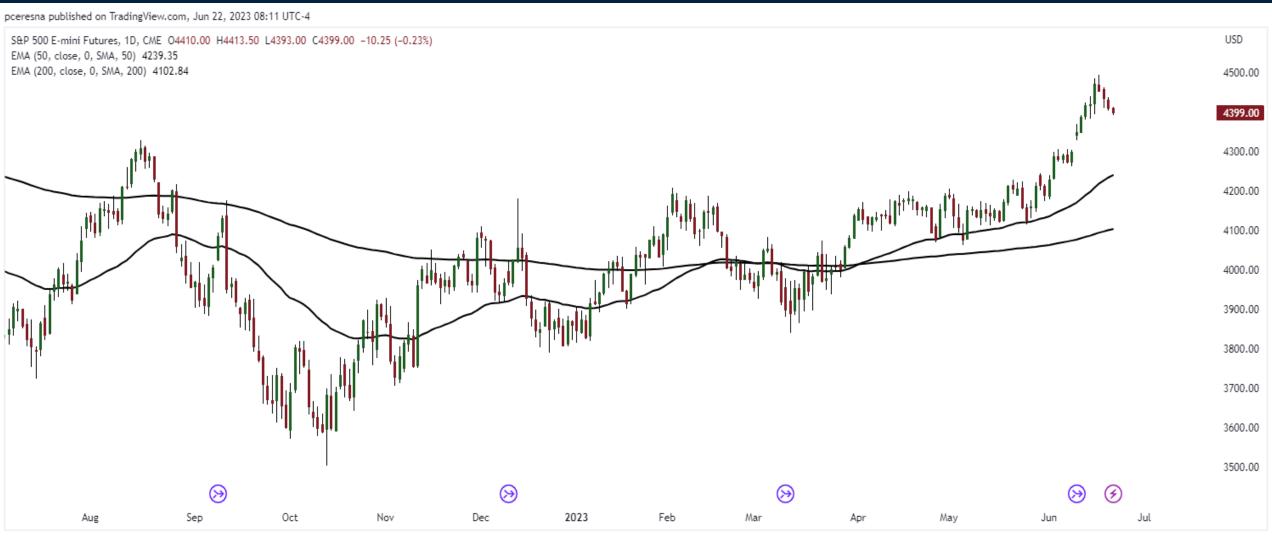

# Sizing Up the Bullish Price Action

Thursday June 22, 2023



## Crude Oil Futures (Continuous)





## S&P500 SPX Support Resistance Levels







## S&P500 Futures Chart (Continuous)





## Nasdaq QQQ Support Resistance Levels







## VIX Volatility Index





#### VIX vs VVIX





## U.S. Dollar Currency Index



**17** TradingView

## Gold Futures Chart (continuous)







#### Wheat Futures (continuous)





## Invesco DB Agricultural Fund ETF (DBA)





## VanEck Agribusiness ETF (MOO)







## Trade along with Patrick Become a Member Today

**SIGN UP NOW!** 

Have questions? contact@bigpicturetrading.com



## **Monthly Membership Includes:**

- Daily "Macro Outlook" video
- Watch Patrick analyze and demonstrate trades LIVE during "Where's the Trade"
- Daily LIVE Q&A
- Weekly position summary
- Hours of FREE educational videos and bootcamps
- Access to members only LIVE webinars

\$99USD/month

**SIGN UP NOW!**