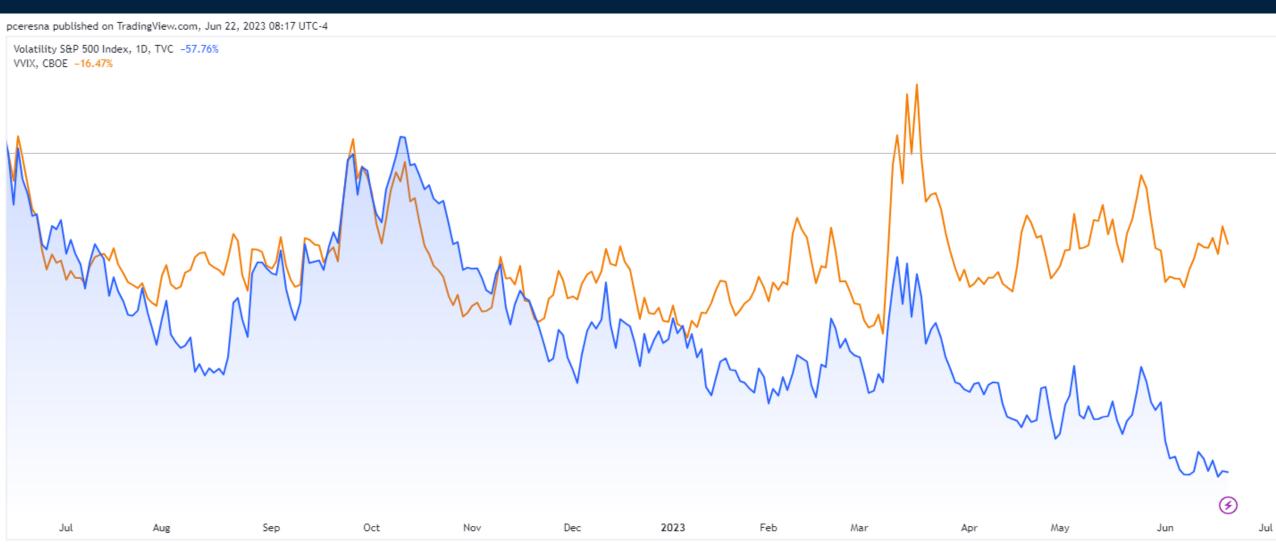

# Sizing Up the Bullish Price Action

Thursday June 22, 2023



## Crude Oil Futures (Continuous)





## S&P500 SPX Support Resistance Levels







## S&P500 Futures Chart (Continuous)





## Nasdaq QQQ Support Resistance Levels







## VIX Volatility Index





#### VIX vs VVIX





## U.S. Dollar Currency Index



**17** TradingView

## Gold Futures Chart (continuous)







#### Wheat Futures (continuous)





## Invesco DB Agricultural Fund ETF (DBA)





## VanEck Agribusiness ETF (MOO)







## Trade along with Patrick Become a Member Today

**SIGN UP NOW!** 

Have questions? contact@bigpicturetrading.com



## **Monthly Membership Includes:**

- Daily "Macro Outlook" video
- Watch Patrick analyze and demonstrate trades LIVE during "Where's the Trade"
- Daily LIVE Q&A
- Weekly position summary
- Hours of FREE educational videos and bootcamps
- Access to members only LIVE webinars

\$99USD/month

**SIGN UP NOW!**