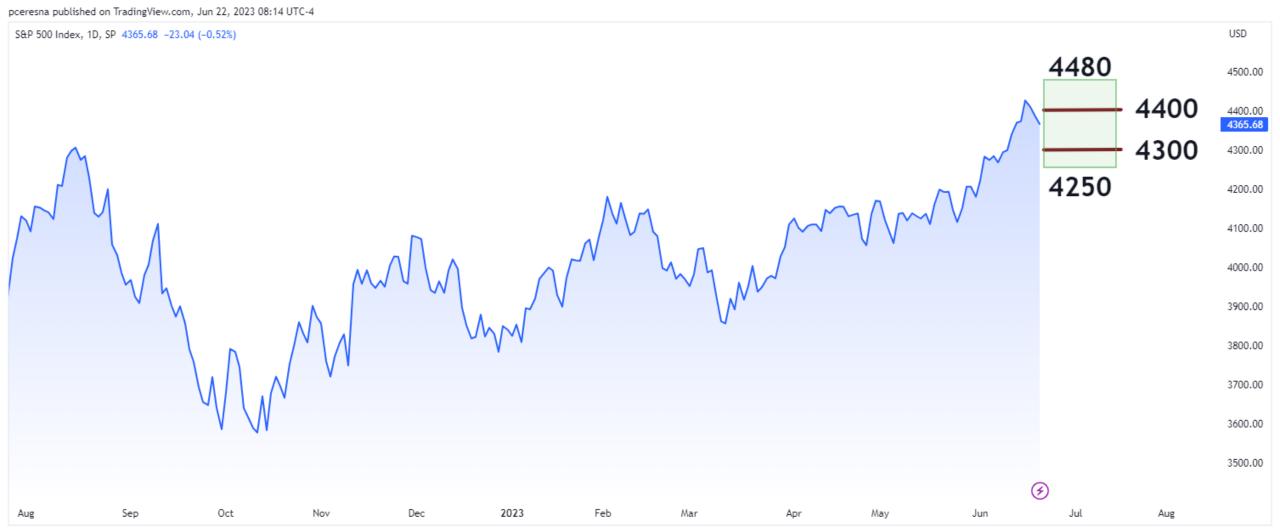

# Sizing Up the Bullish Price Action

Thursday June 22, 2023



## Crude Oil Futures (Continuous)





## S&P500 SPX Support Resistance Levels







## S&P500 Futures Chart (Continuous)





## Nasdaq QQQ Support Resistance Levels







## VIX Volatility Index





#### VIX vs VVIX





## U.S. Dollar Currency Index



**17** TradingView

## Gold Futures Chart (continuous)







#### Wheat Futures (continuous)





## Invesco DB Agricultural Fund ETF (DBA)





## VanEck Agribusiness ETF (MOO)







## Trade along with Patrick Become a Member Today

**SIGN UP NOW!** 

Have questions? contact@bigpicturetrading.com



## **Monthly Membership Includes:**

- Daily "Macro Outlook" video
- Watch Patrick analyze and demonstrate trades LIVE during "Where's the Trade"
- Daily LIVE Q&A
- Weekly position summary
- Hours of FREE educational videos and bootcamps
- Access to members only LIVE webinars

\$99USD/month

**SIGN UP NOW!**