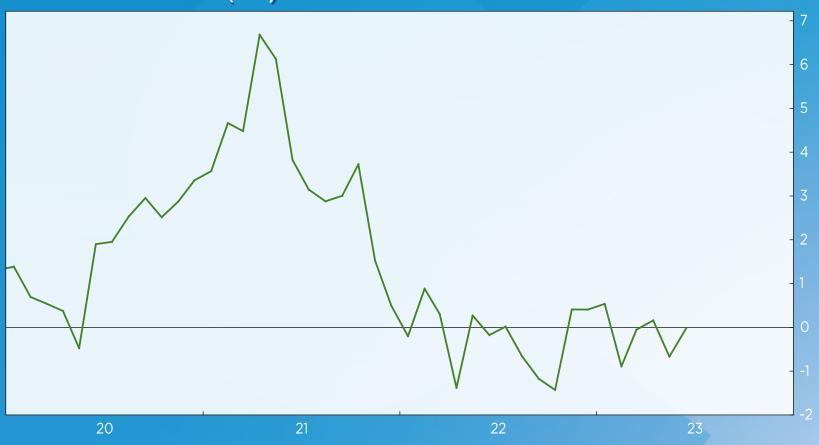

n came his protégé, ECRI co-founder Geoffrey H. Moore, whom The Wall Street Journal called the "father of leading indicators"
  - Today, ECRI monitors economic cycles in 22 economies
- ► ECRI has a long track record of correctly anticipating major turning points in U.S. and global economic cycles.



#### **ECRI** at a Glance

22

**ECONOMIES** 

~85%

GLOBAL **GDP** 

+100

YEARS OF RESEARCH

+\$10T

**CLIENT AUM** 

25%

**FORTUNE** 100 C-SUITE



### U.S. Leading and Coincident Nonfinancial Services Indexes, Growth Rates (%)





### Personal Consumption Expenditures and **Gross Private Domestic Investment** (% of GDP)





#### **Consumer Products Can't Escape Cycles**







#### **Cyclical Labor Conditions Index**





## Chinese Leading Industrial Production Index, Growth Rate (%)





#### Risk of Relapse





# Thank you.

**Economic Cycle Research Institute** businesscycle.com

+1.212.557.7788