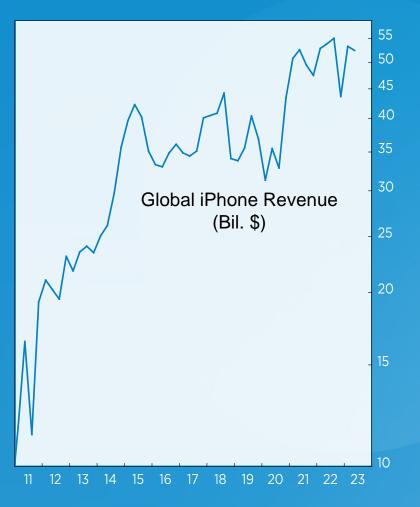

I embodies three generations of cycle research.
  - First, Wesley C. Mitchell defined recession in the 1920s.
  - Then came his protégé, ECRI co-founder Geoffrey H. Moore, whom The Wall Street Journal called the "father of leading indicators"
  - Today, ECRI monitors economic cycles in 22 economies
- ► ECRI has a long track record of correctly anticipating major turning points in U.S. and global economic cycles.



#### **ECRI** at a Glance

22

**ECONOMIES** 

~85%

GLOBAL **GDP** 

+100

YEARS OF RESEARCH

+\$10T

**CLIENT AUM** 

25%

**FORTUNE** 100 C-SUITE



### U.S. Leading and Coincident Nonfinancial Services Indexes, Growth Rates (%)





### Personal Consumption Expenditures and **Gross Private Domestic Investment** (% of GDP)





#### **Consumer Products Can't Escape Cycles**







#### **Cyclical Labor Conditions Index**





## Chinese Leading Industrial Production Index, Growth Rate (%)





#### Risk of Relapse





# Thank you.

**Economic Cycle Research Institute** businesscycle.com

+1.212.557.7788