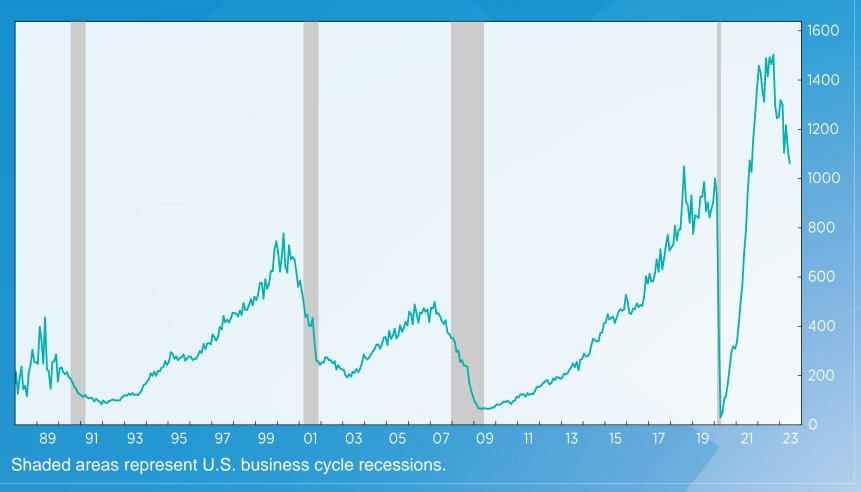

- First, Wesley C. Mitchell defined recession in the 1920s.
  - Then came his protégé, ECRI co-founder Geoffrey H. Moore, whom The Wall Street Journal called the "father of leading indicators"
  - Today, ECRI monitors economic cycles in 22 economies
- ► ECRI has a long track record of correctly anticipating major turning points in U.S. and global economic cycles.



#### **ECRI** at a Glance

22

**ECONOMIES** 

~85%

GLOBAL **GDP** 

+100

YEARS OF RESEARCH

+\$10T

**CLIENT AUM** 

25%

**FORTUNE** 100 C-SUITE



### U.S. Leading and Coincident Nonfinancial Services Indexes, Growth Rates (%)





### Personal Consumption Expenditures and **Gross Private Domestic Investment** (% of GDP)





#### **Consumer Products Can't Escape Cycles**







#### **Cyclical Labor Conditions Index**





## Chinese Leading Industrial Production Index, Growth Rate (%)





#### Risk of Relapse





# Thank you.

**Economic Cycle Research Institute** businesscycle.com

+1.212.557.7788