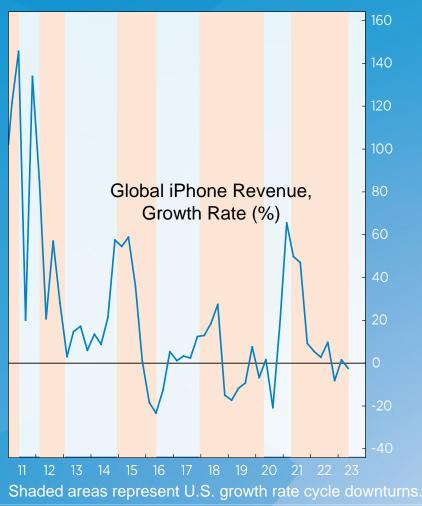

embodies three generations of cycle research.
  - First, Wesley C. Mitchell defined recession in the 1920s.
  - Then came his protégé, ECRI co-founder Geoffrey H. Moore, whom The Wall Street Journal called the "father of leading indicators"
  - Today, ECRI monitors economic cycles in 22 economies
- ► ECRI has a long track record of correctly anticipating major turning points in U.S. and global economic cycles.



#### **ECRI** at a Glance

22

**ECONOMIES** 

~85%

GLOBAL **GDP** 

+100

YEARS OF RESEARCH

+\$10T

**CLIENT AUM** 

25%

**FORTUNE** 100 C-SUITE



### U.S. Leading and Coincident Nonfinancial Services Indexes, Growth Rates (%)





### Personal Consumption Expenditures and **Gross Private Domestic Investment** (% of GDP)





#### **Consumer Products Can't Escape Cycles**







#### **Cyclical Labor Conditions Index**





## Chinese Leading Industrial Production Index, Growth Rate (%)





#### Risk of Relapse





# Thank you.

**Economic Cycle Research Institute** businesscycle.com

+1.212.557.7788