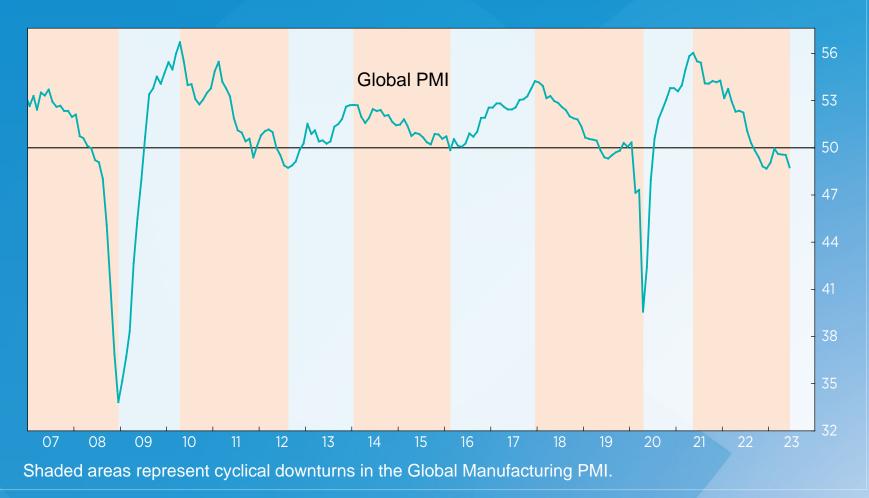

o-founder Geoffrey H. Moore, whom The Wall Street Journal called the "father of leading indicators"
  - Today, ECRI monitors economic cycles in 22 economies
- ► ECRI has a long track record of correctly anticipating major turning points in U.S. and global economic cycles.



#### **ECRI** at a Glance

22

**ECONOMIES** 

~85%

GLOBAL **GDP** 

+100

YEARS OF RESEARCH

+\$10T

**CLIENT AUM** 

25%

**FORTUNE** 100 C-SUITE



### U.S. Leading and Coincident Nonfinancial Services Indexes, Growth Rates (%)





### Personal Consumption Expenditures and **Gross Private Domestic Investment** (% of GDP)





#### **Consumer Products Can't Escape Cycles**







#### **Cyclical Labor Conditions Index**





## Chinese Leading Industrial Production Index, Growth Rate (%)





#### Risk of Relapse





# Thank you.

**Economic Cycle Research Institute** businesscycle.com

+1.212.557.7788