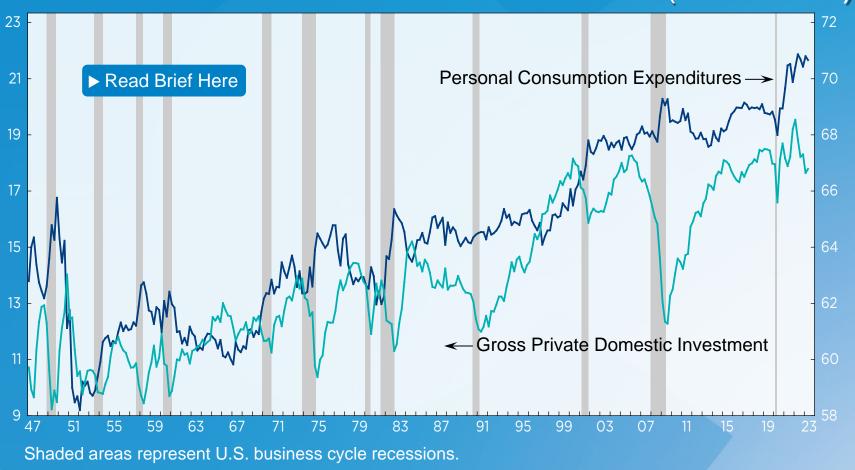

### Personal Consumption Expenditures and **Gross Private Domestic Investment** (% of GDP)