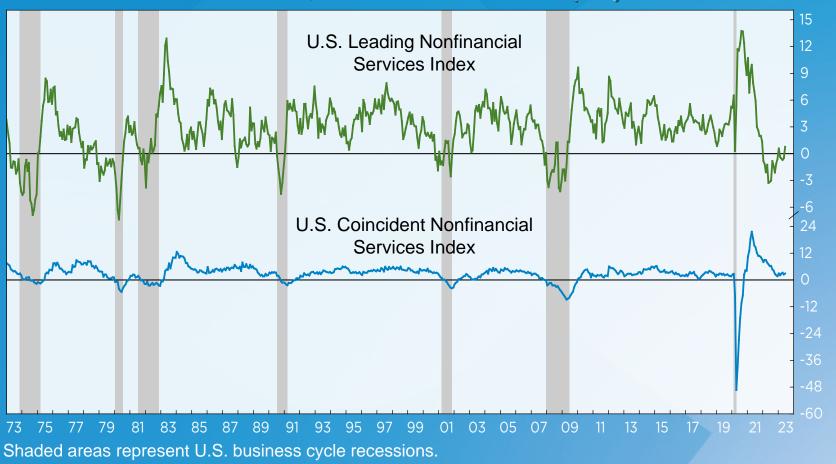

gers partner with ECRI to integrate cycle risk management into their decision-making process.



#### A Century of Monitoring Business Cycles

- ECRI embodies three generations of cycle research.
  - First, Wesley C. Mitchell defined recession in the 1920s.
  - Then came his protégé, ECRI co-founder Geoffrey H. Moore, whom The Wall Street Journal called the "father of leading indicators"
  - Today, ECRI monitors economic cycles in 22 economies
- ► ECRI has a long track record of correctly anticipating major turning points in U.S. and global economic cycles.



#### **ECRI** at a Glance

22

**ECONOMIES** 

~85%

GLOBAL **GDP** 

+100

YEARS OF RESEARCH

+\$10T

**CLIENT AUM** 

25%

**FORTUNE** 100 C-SUITE



### U.S. Leading and Coincident Nonfinancial Services Indexes, Growth Rates (%)





### Personal Consumption Expenditures and **Gross Private Domestic Investment** (% of GDP)





#### **Consumer Products Can't Escape Cycles**







#### **Cyclical Labor Conditions Index**





## Chinese Leading Industrial Production Index, Growth Rate (%)





#### Risk of Relapse





# Thank you.

**Economic Cycle Research Institute** businesscycle.com

+1.212.557.7788