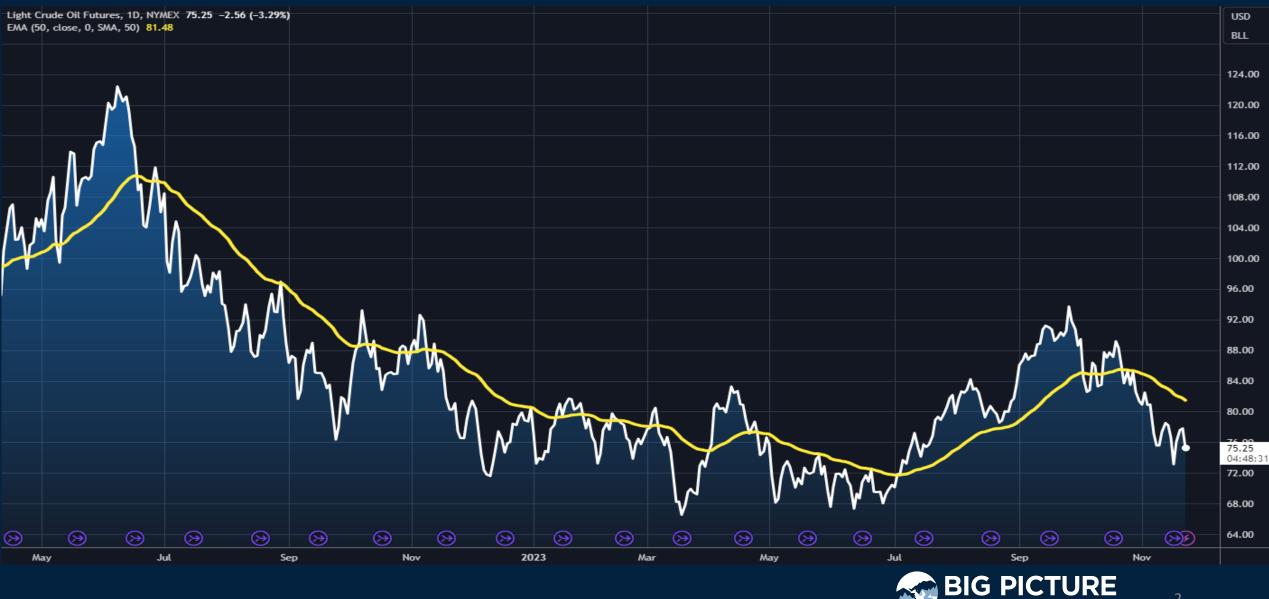

# Low Vol Squared, but what is next?

Wednesday November 22, 2023



# Crude Oil Futures (January 2024)



#### S&P500 Index

S&P 500 Index, 1D, SP 04553.04 H4568.43 L4545.05 C4559.75 +21.57 (+0.48%)





#### S&P500 Futures Chart (Continuous)



4

# Nasdaq 100 ETF (QQQ)

Invesco QQQ Trust, Series 1, 1D, NASDAQ 0390.57 H393.07 L389.04 C391.06 +2.59 (+0.67%)







# U.S. Dollar Currency Index



#### Gold Futures Chart (continuous)



## **US Government Bonds 10y Yield**



#### Sprott Physical Uranium Trust





# Trade along with Patrick Become a Member Today

**SIGN UP NOW!** 

Have questions? contact@bigpicturetrading.com



# Monthly Membership Includes:

- Daily "Macro Outlook" video
- Watch Patrick analyze and demonstrate trades LIVE during "Where's the Trade"
- Daily LIVE Q&A
- Weekly position summary
- Hours of FREE educational videos and bootcamps
- Access to members only LIVE webi