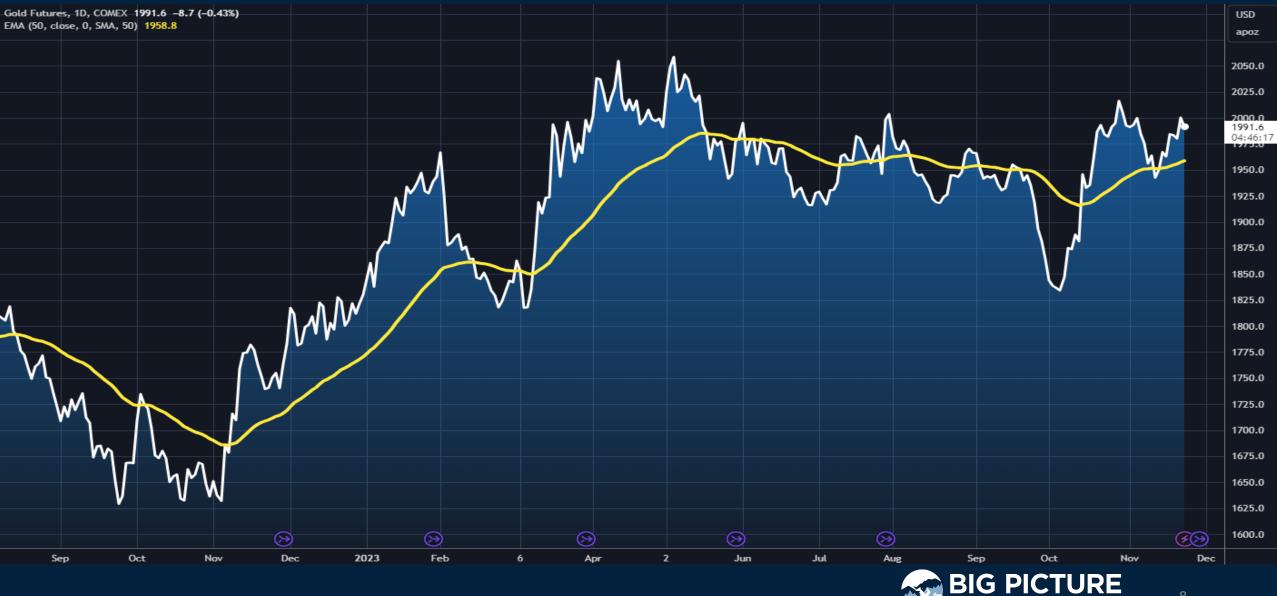

# Low Vol Squared, but what is next?

Wednesday November 22, 2023



# Crude Oil Futures (January 2024)



#### S&P500 Index

S&P 500 Index, 1D, SP 04553.04 H4568.43 L4545.05 C4559.75 +21.57 (+0.48%)





#### S&P500 Futures Chart (Continuous)



4

# Nasdaq 100 ETF (QQQ)

Invesco QQQ Trust, Series 1, 1D, NASDAQ 0390.57 H393.07 L389.04 C391.06 +2.59 (+0.67%)







# U.S. Dollar Currency Index



#### Gold Futures Chart (continuous)



## **US Government Bonds 10y Yield**



#### Sprott Physical Uranium Trust





# Trade along with Patrick Become a Member Today

**SIGN UP NOW!** 

Have questions? contact@bigpicturetrading.com



# Monthly Membership Includes:

- Daily "Macro Outlook" video
- Watch Patrick analyze and demonstrate trades LIVE during "Where's the Trade"
- Daily LIVE Q&A
- Weekly position summary
- Hours of FREE educational videos and bootcamps
- Access to members only LIVE webinars

SIGN UP NOW!