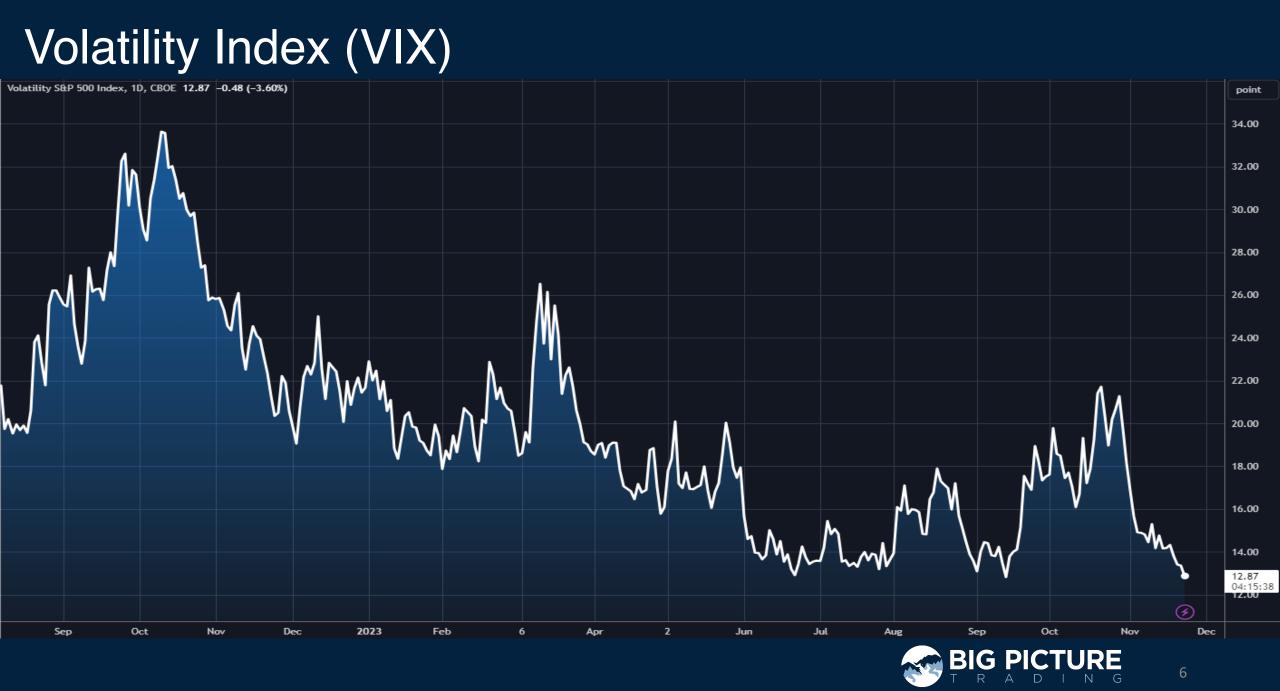

# Low Vol Squared, but what is next?

Wednesday November 22, 2023



# Crude Oil Futures (January 2024)



#### S&P500 Index

S&P 500 Index, 1D, SP 04553.04 H4568.43 L4545.05 C4559.75 +21.57 (+0.48%)





#### S&P500 Futures Chart (Continuous)



4

# Nasdaq 100 ETF (QQQ)

Invesco QQQ Trust, Series 1, 1D, NASDAQ 0390.57 H393.07 L389.04 C391.06 +2.59 (+0.67%)







# U.S. Dollar Currency Index



#### Gold Futures Chart (continuous)



## **US Government Bonds 10y Yield**



#### Sprott Physical Uranium Trust





# Trade along with Patrick Become a Member Today

**SIGN UP NOW!** 

Have questions? contact@bigpicturetrading.com



# Monthly Membership Includes:

- Daily "Macro Outlook" video
- Watch Patrick analyze and demonstrate trades LIVE during "Where's the Trade"
- Daily LIVE Q&A
- Weekly position summary
- Hours of FREE educational videos and bootcamps
- Access to members only LIVE webinars

SIGN UP NOW!