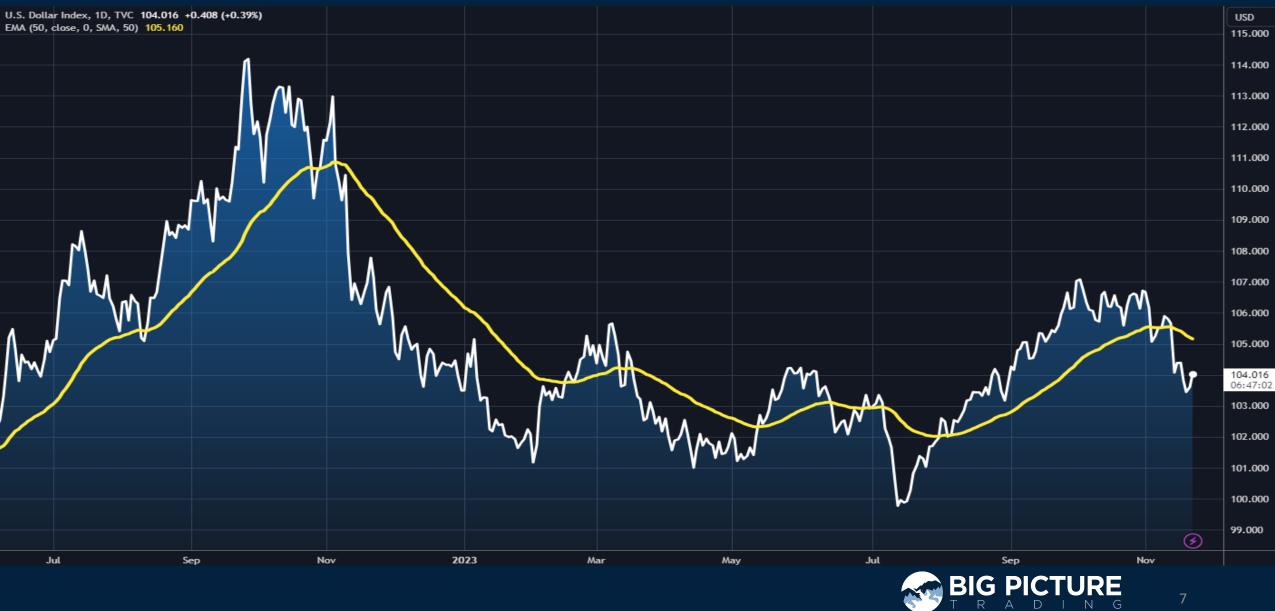

# Low Vol Squared, but what is next?

Wednesday November 22, 2023



# Crude Oil Futures (January 2024)



#### S&P500 Index

S&P 500 Index, 1D, SP 04553.04 H4568.43 L4545.05 C4559.75 +21.57 (+0.48%)





#### S&P500 Futures Chart (Continuous)



4

# Nasdaq 100 ETF (QQQ)

Invesco QQQ Trust, Series 1, 1D, NASDAQ 0390.57 H393.07 L389.04 C391.06 +2.59 (+0.67%)







# U.S. Dollar Currency Index



#### Gold Futures Chart (continuous)



## **US Government Bonds 10y Yield**



#### Sprott Physical Uranium Trust





# Trade along with Patrick Become a Member Today

**SIGN UP NOW!** 

Have questions? contact@bigpicturetrading.com



# Monthly Membership Includes:

- Daily "Macro Outlook" video
- Watch Patrick analyze and demonstrate trades LIVE during "Where's the Trade"
- Daily LIVE Q&A
- Weekly position summary
- Hours of FREE educational videos and bootcamps
- Access to members only LIVE webinars

SIGN UP NOW!