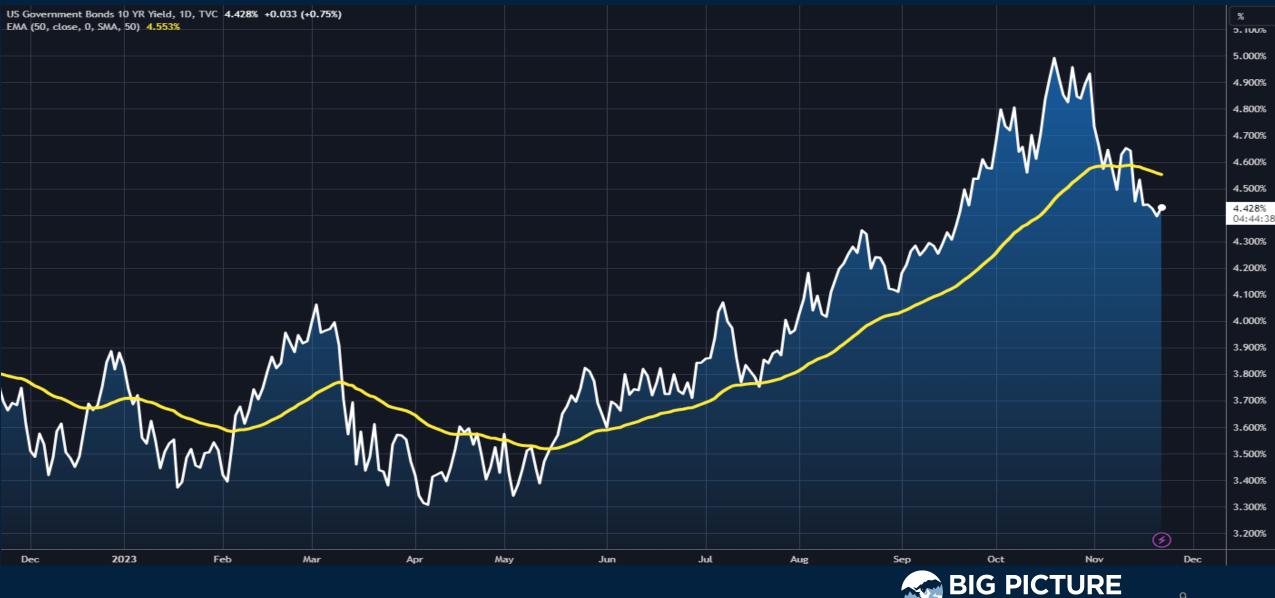

# Low Vol Squared, but what is next?

Wednesday November 22, 2023



# Crude Oil Futures (January 2024)



#### S&P500 Index

S&P 500 Index, 1D, SP 04553.04 H4568.43 L4545.05 C4559.75 +21.57 (+0.48%)





#### S&P500 Futures Chart (Continuous)



4

# Nasdaq 100 ETF (QQQ)

Invesco QQQ Trust, Series 1, 1D, NASDAQ 0390.57 H393.07 L389.04 C391.06 +2.59 (+0.67%)







# U.S. Dollar Currency Index



#### Gold Futures Chart (continuous)



## **US Government Bonds 10y Yield**



#### Sprott Physical Uranium Trust





# Trade along with Patrick Become a Member Today

**SIGN UP NOW!** 

Have questions? contact@bigpicturetrading.com



# Monthly Membership Includes:

- Daily "Macro Outlook" video
- Watch Patrick analyze and demonstrate trades LIVE during "Where's the Trade"
- Daily LIVE Q&A
- Weekly position summary
- Hours of FREE educational videos and bootcamps
- Access to members only LIVE webinars

SIGN UP NOW!