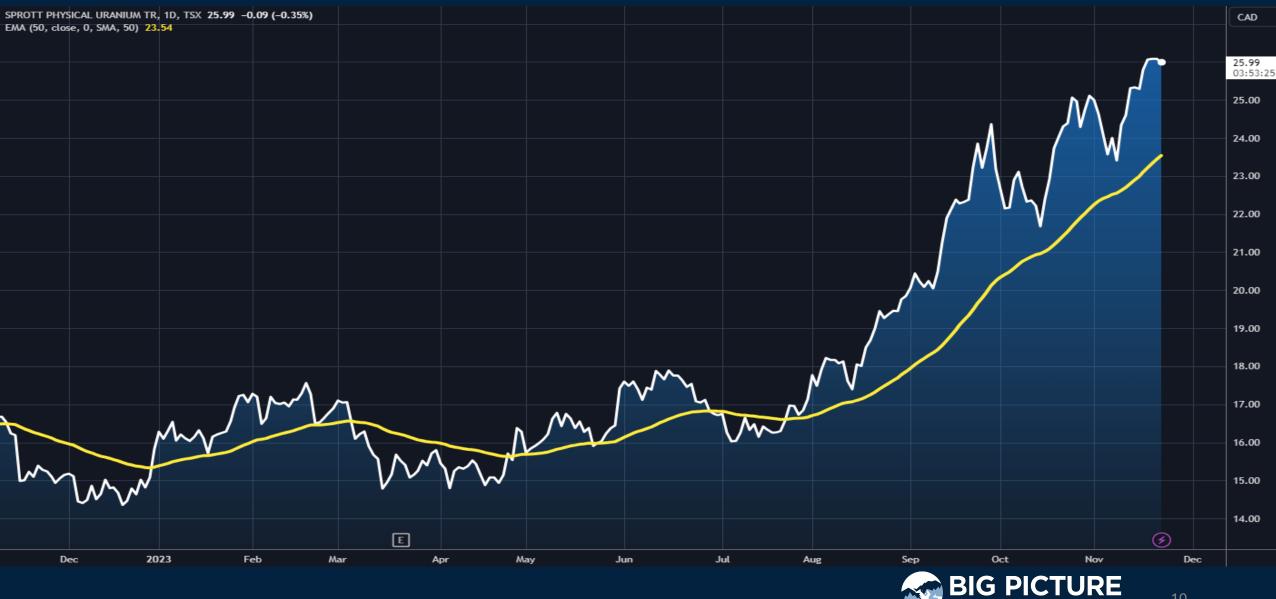

# Low Vol Squared, but what is next?

Wednesday November 22, 2023



# Crude Oil Futures (January 2024)



#### S&P500 Index

S&P 500 Index, 1D, SP 04553.04 H4568.43 L4545.05 C4559.75 +21.57 (+0.48%)





#### S&P500 Futures Chart (Continuous)



4

# Nasdaq 100 ETF (QQQ)

Invesco QQQ Trust, Series 1, 1D, NASDAQ 0390.57 H393.07 L389.04 C391.06 +2.59 (+0.67%)







# U.S. Dollar Currency Index



#### Gold Futures Chart (continuous)



## **US Government Bonds 10y Yield**



#### Sprott Physical Uranium Trust





# Trade along with Patrick Become a Member Today

**SIGN UP NOW!** 

Have questions? contact@bigpicturetrading.com



# Monthly Membership Includes:

- Daily "Macro Outlook" video
- Watch Patrick analyze and demonstrate trades LIVE during "Where's the Trade"
- Daily LIVE Q&A
- Weekly position summary
- Hours of FREE educational videos and bootcamps
- Access to members only LIVE webinars

SIGN UP NOW!