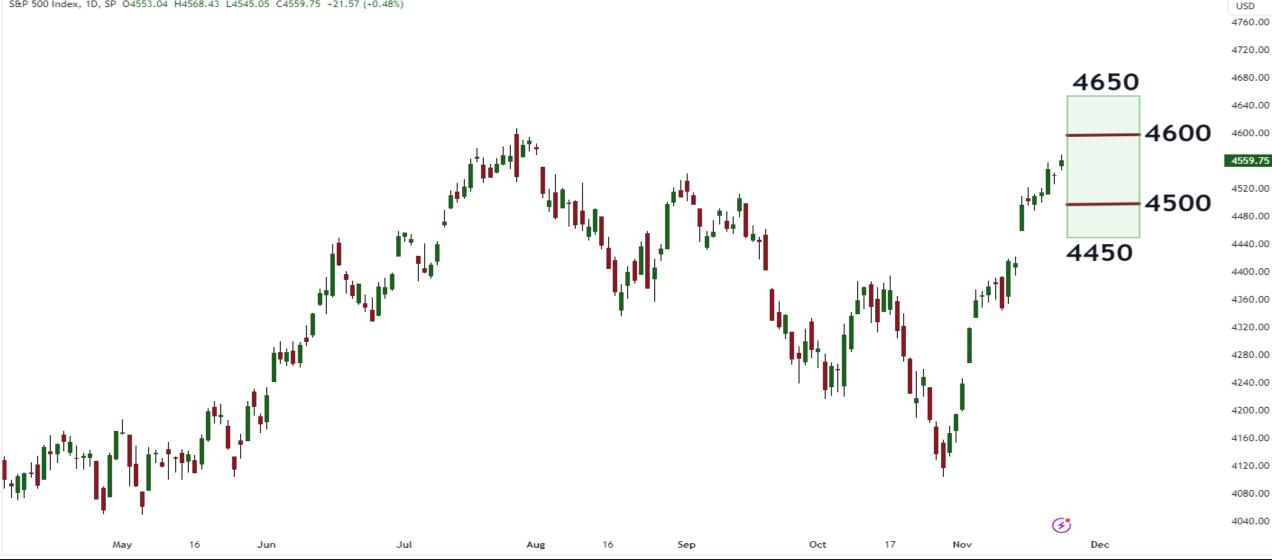

#### S&P500 Index

S&P 500 Index, 1D, SP 04553.04 H4568.43 L4545.05 C4559.75 +21.57 (+0.48%)