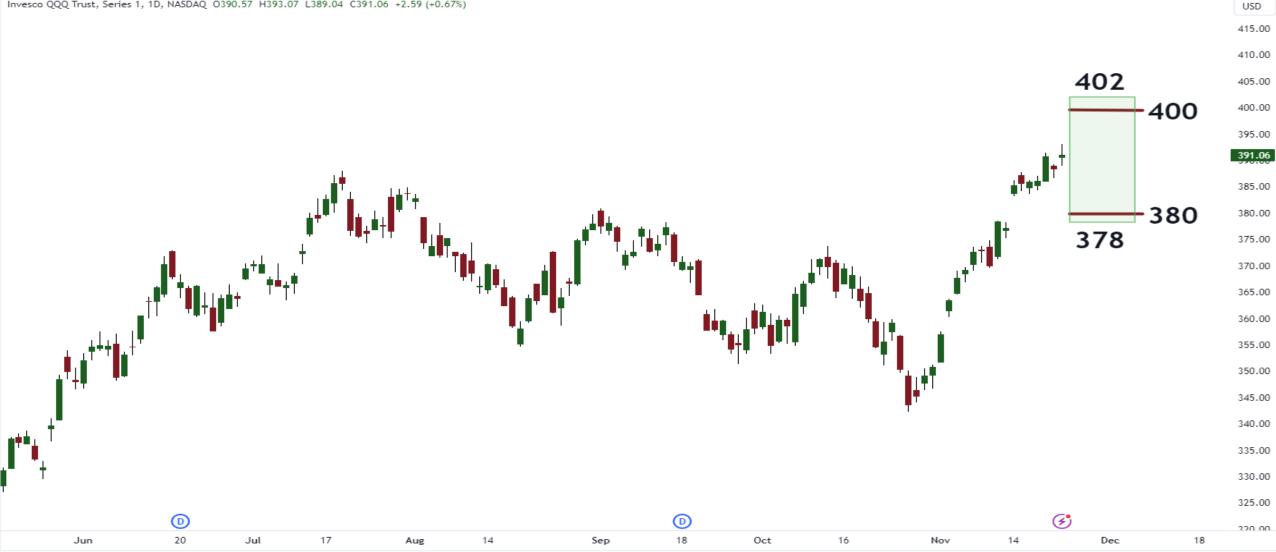

# Nasdaq 100 ETF (QQQ)

Invesco QQQ Trust, Series 1, 1D, NASDAQ 0390.57 H393.07 L389.04 C391.06 +2.59 (+0.67%)