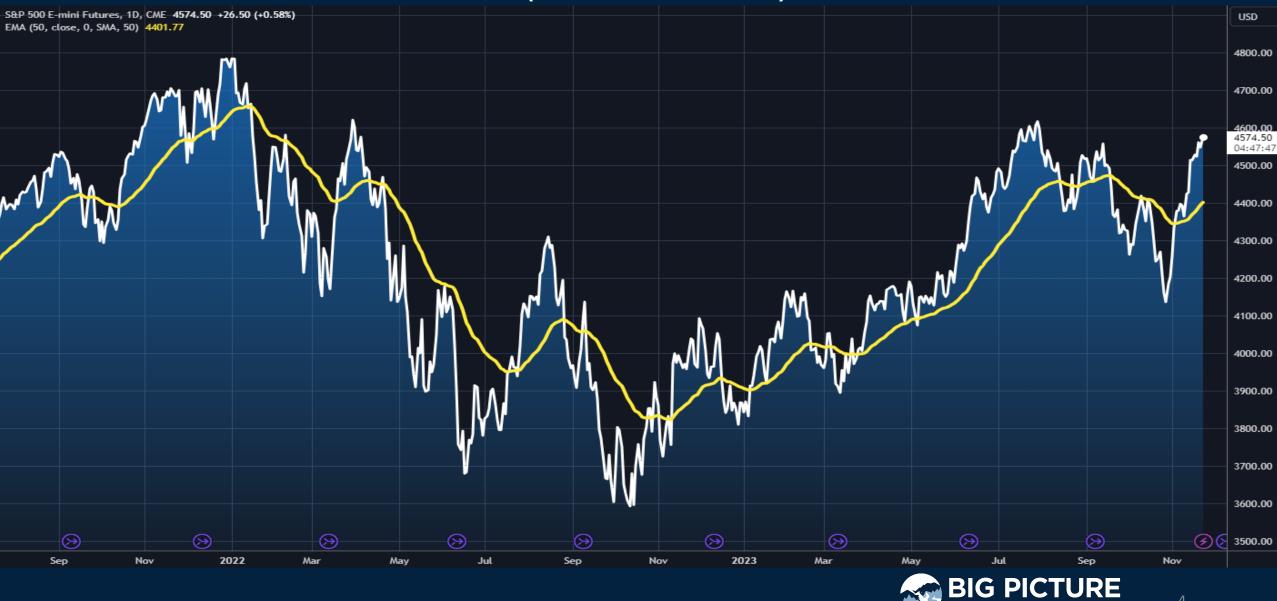

# Low Vol Squared, but what is next?

Wednesday November 22, 2023



# Crude Oil Futures (January 2024)



#### S&P500 Index

S&P 500 Index, 1D, SP 04553.04 H4568.43 L4545.05 C4559.75 +21.57 (+0.48%)





#### S&P500 Futures Chart (Continuous)



4

# Nasdaq 100 ETF (QQQ)

Invesco QQQ Trust, Series 1, 1D, NASDAQ 0390.57 H393.07 L389.04 C391.06 +2.59 (+0.67%)







# U.S. Dollar Currency Index



#### Gold Futures Chart (continuous)



## **US Government Bonds 10y Yield**



#### Sprott Physical Uranium Trust





# Trade along with Patrick Become a Member Today

**SIGN UP NOW!** 

Have questions? contact@bigpicturetrading.com



# Monthly Membership Includes:

- Daily "Macro Outlook" video
- Watch Patrick analyze and demonstrate trades LIVE during "Where's the Trade"
- Daily LIVE Q&A
- Weekly position summary
- Hours of FREE educational videos and bootcamps
- Access to members only LIVE webinars

SIGN UP NOW!