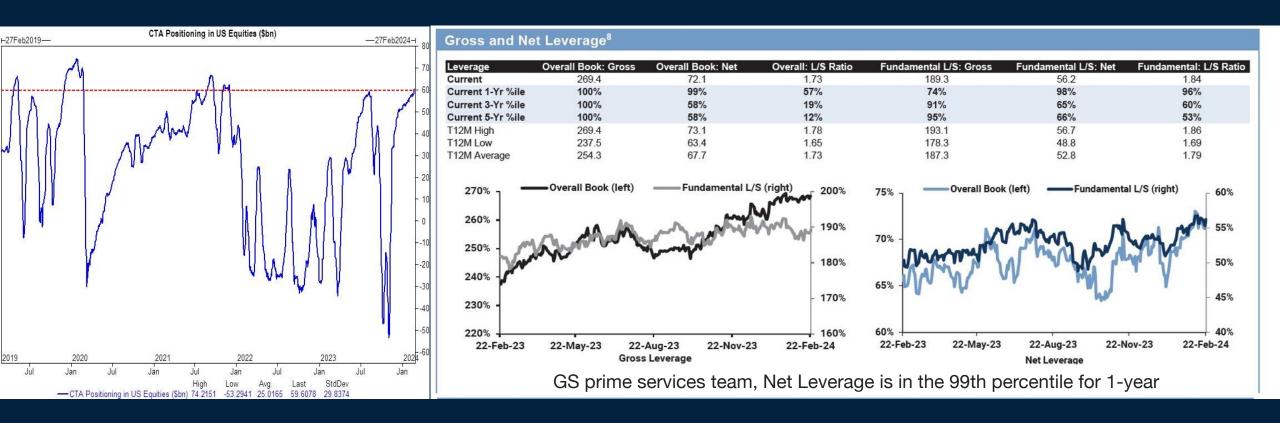

#### CTA Positioning US Equity and GS Leverage

Bitcoin / U.S. Dollar, 1D, BITSTAMP 057065 H64000 L56724 C60482 +3414 (+5.98%)