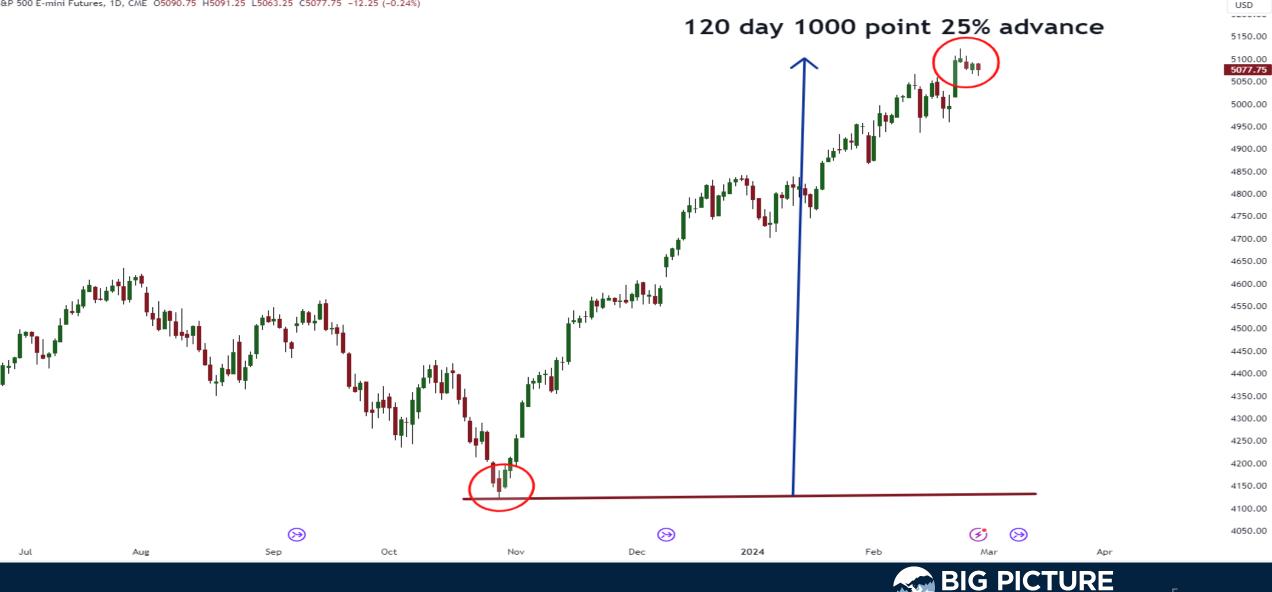

#### S&P500 Futures Chart (Continuous)

S&P 500 E-mini Futures, 1D, CME 05090.75 H5091.25 L5063.25 C5077.75 -12.25 (-0.24%)