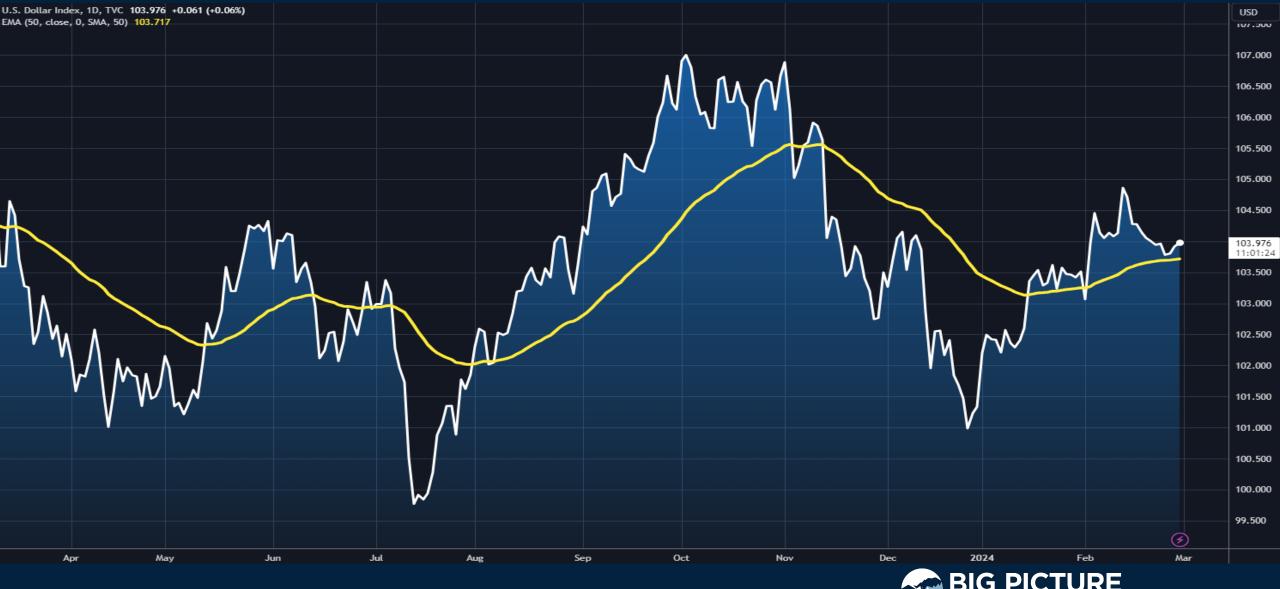

rabolic Moves Signalling Endgame? Thursday February 29, 2024



#### Crude Oil Futures (Continuous)

Light Crude Oil Futures, 1D, NYMEX 078.48 H79.62 L77.78 C78.40 -0.47 (-0.60%) EMA (50, close) 75.95



2



S&P 500 Index, 1D, SP 05067.20 H5077.37 L5058.35 C5069.77 -8.40 (-0.17%)





#### Nasdaq 100 ETF (QQQ)

Invesco QQQ Trust, Series 1, 1D, NASDAQ 0435.43 H436.67 L434.30 C435.27 -2.33 (-0.53%)





#### S&P500 Futures Chart (Continuous)

S&P 500 E-mini Futures, 1D, CME 05090.75 H5091.25 L5063.25 C5077.75 -12.25 (-0.24%)



#### CTA Positioning US Equity and GS Leverage







Bitcoin / U.S. Dollar, 1D, BITSTAMP 057065 H64000 L56724 C60482 +3414 (+5.98%)





#### NVIDIA Corporation, 1D, NASDAQ 0776.20 H789.33 L771.25 C781.12 -5.89 (-0.75%)



D

USD



#### U.S. Dollar Currency Index





#### Gold Futures Chart (continuous)



11

#### Sprott Physical Uranium Trust (u.un)





12



## Trade along with Patrick Become a Member Today

**SIGN UP NOW!** 

Have questions? contact@bigpicturetrading.com



### Monthly Membership Includes:

- Daily "Macro Outlook" video
- Watch Patrick analyze and demonstrate trades LIVE during "Where's the Trade"
- Daily LIVE Q&A
- Weekly position summary
- Hours of FREE educational videos and bootcamps
- Access to members only LIVE webinars

SIGN UP NOW!