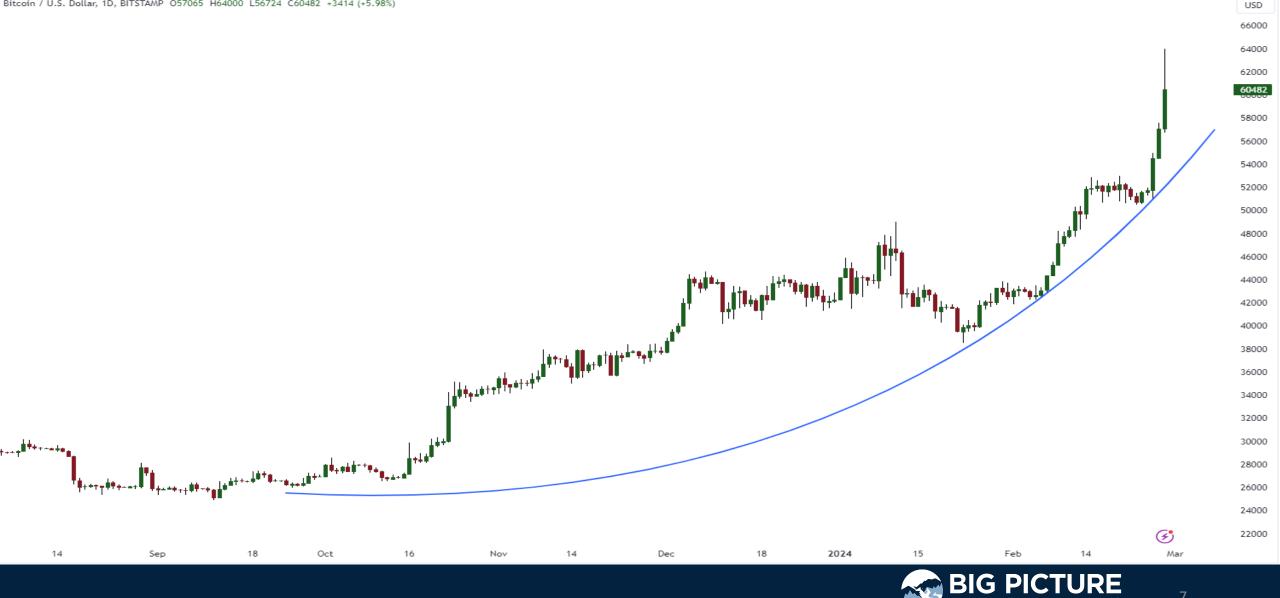

#### CTA Positioning US Equity and GS Leverage

Bitcoin / U.S. Dollar, 1D, BITSTAMP 057065 H64000 L56724 C60482 +3414 (+5.98%)