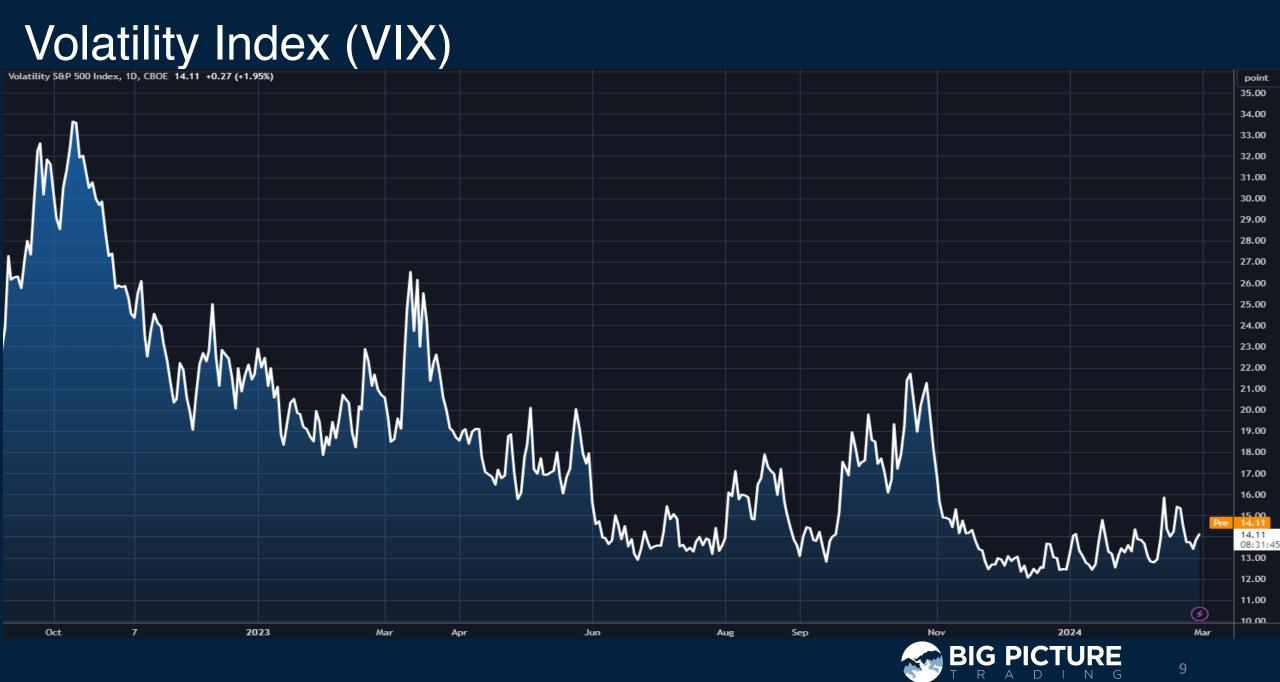

# Parabolic Moves Signalling Endgame? Thursday February 29, 2024



#### Crude Oil Futures (Continuous)

Light Crude Oil Futures, 1D, NYMEX 078.48 H79.62 L77.78 C78.40 -0.47 (-0.60%) EMA (50, close) 75.95



2



S&P 500 Index, 1D, SP 05067.20 H5077.37 L5058.35 C5069.77 -8.40 (-0.17%)





#### Nasdaq 100 ETF (QQQ)

Invesco QQQ Trust, Series 1, 1D, NASDAQ 0435.43 H436.67 L434.30 C435.27 -2.33 (-0.53%)





#### S&P500 Futures Chart (Continuous)

S&P 500 E-mini Futures, 1D, CME 05090.75 H5091.25 L5063.25 C5077.75 -12.25 (-0.24%)



#### CTA Positioning US Equity and GS Leverage







Bitcoin / U.S. Dollar, 1D, BITSTAMP 057065 H64000 L56724 C60482 +3414 (+5.98%)





#### NVIDIA Corporation, 1D, NASDAQ 0776.20 H789.33 L771.25 C781.12 -5.89 (-0.75%)



D

USD



#### U.S. Dollar Currency Index





#### Gold Futures Chart (continuous)



11

#### Sprott Physical Uranium Trust (u.un)





12



## Trade along with Patrick Become a Member Today

**SIGN UP NOW!** 

Have questions? contact@bigpicturetrading.com



### Monthly Membership Includes:

- Daily "Macro Outlook" video
- Watch Patrick analyze and demonstrate trades LIVE during "Where's the Trade"
- Daily LIVE Q&A
- Weekly position summary
- Hours of FREE educational videos and bootcamps
- Access to members only LIVE webinars

SIGN UP NOW!