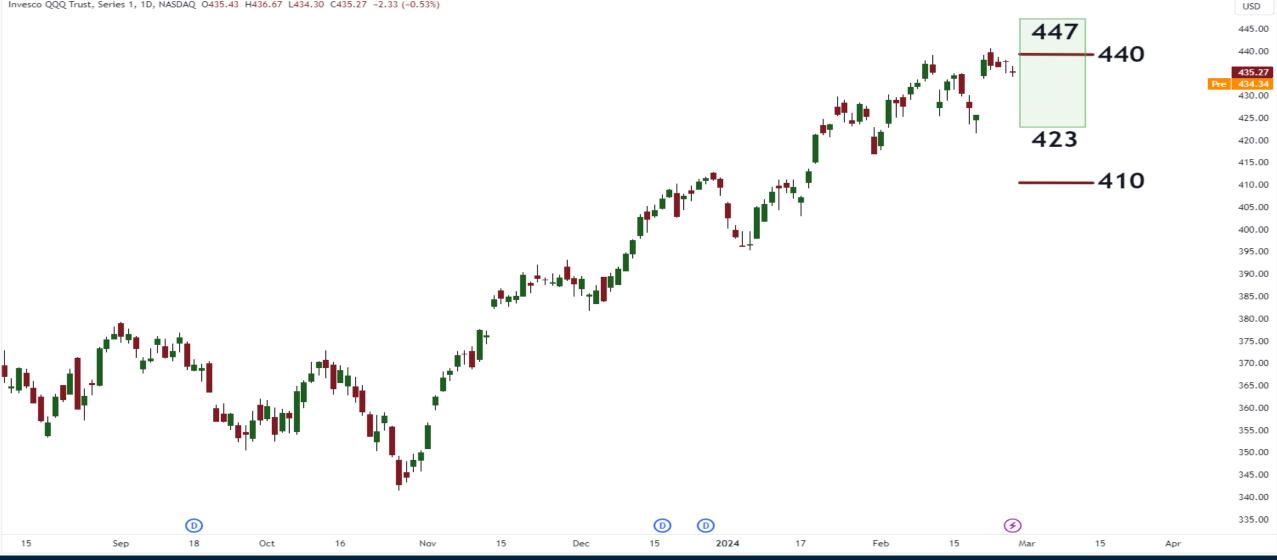

#### Nasdaq 100 ETF (QQQ)

Invesco QQQ Trust, Series 1, 1D, NASDAQ 0435.43 H436.67 L434.30 C435.27 -2.33 (-0.53%)