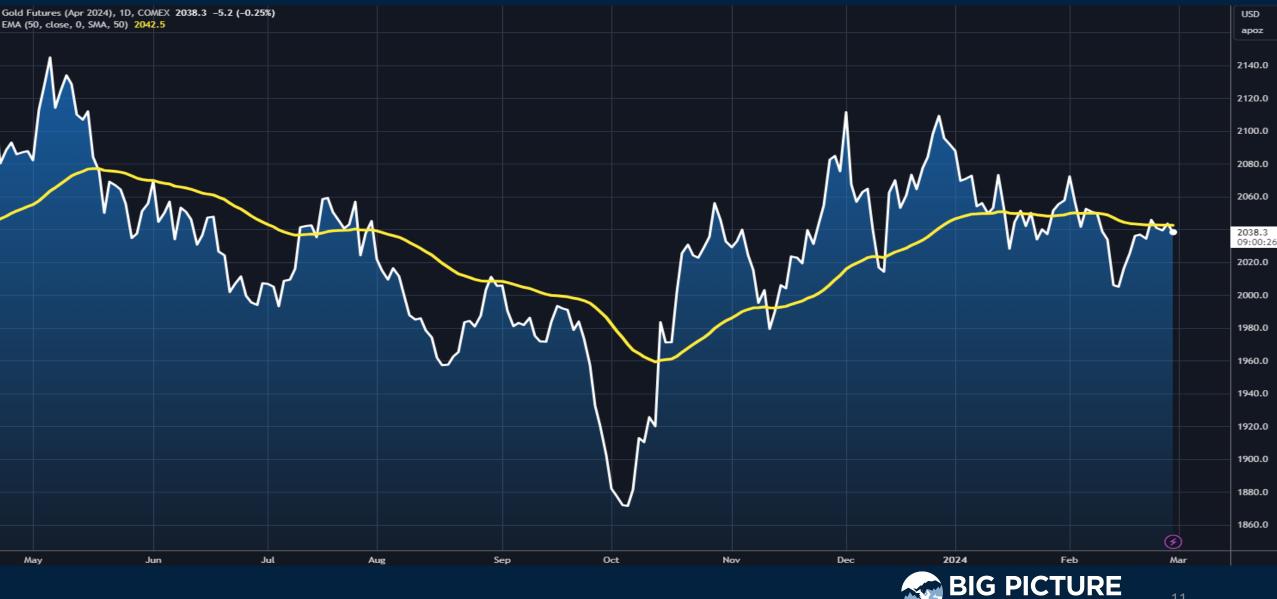

February 29, 2024



#### Crude Oil Futures (Continuous)

Light Crude Oil Futures, 1D, NYMEX 078.48 H79.62 L77.78 C78.40 -0.47 (-0.60%) EMA (50, close) 75.95



2



S&P 500 Index, 1D, SP 05067.20 H5077.37 L5058.35 C5069.77 -8.40 (-0.17%)





#### Nasdaq 100 ETF (QQQ)

Invesco QQQ Trust, Series 1, 1D, NASDAQ 0435.43 H436.67 L434.30 C435.27 -2.33 (-0.53%)





#### S&P500 Futures Chart (Continuous)

S&P 500 E-mini Futures, 1D, CME 05090.75 H5091.25 L5063.25 C5077.75 -12.25 (-0.24%)



#### CTA Positioning US Equity and GS Leverage







Bitcoin / U.S. Dollar, 1D, BITSTAMP 057065 H64000 L56724 C60482 +3414 (+5.98%)





#### NVIDIA Corporation, 1D, NASDAQ 0776.20 H789.33 L771.25 C781.12 -5.89 (-0.75%)



D

USD



#### U.S. Dollar Currency Index





#### Gold Futures Chart (continuous)



11

#### Sprott Physical Uranium Trust (u.un)





12



## Trade along with Patrick Become a Member Today

**SIGN UP NOW!** 

Have questions? contact@bigpicturetrading.com



### Monthly Membership Includes:

- Daily "Macro Outlook" video
- Watch Patrick analyze and demonstrate trades LIVE during "Where's the Trade"
- Daily LIVE Q&A
- Weekly position summary
- Hours of FREE educational videos and bootcamps
- Access to members only LIVE webinars

SIGN UP NOW!