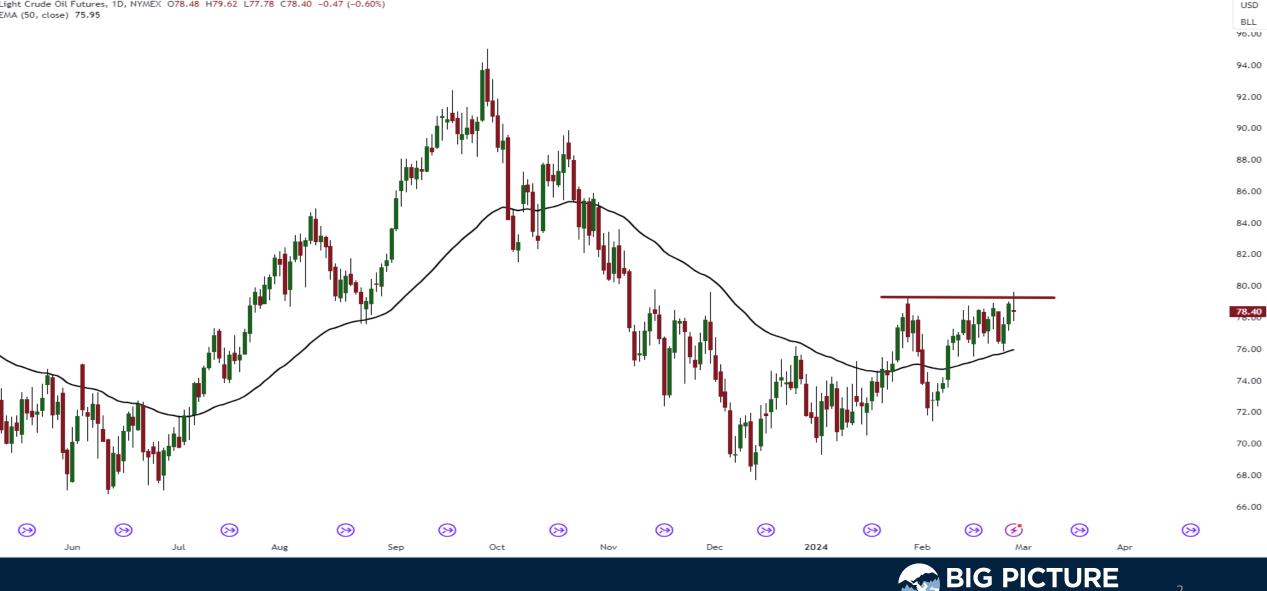

#### Crude Oil Futures (Continuous)

Light Crude Oil Futures, 1D, NYMEX 078.48 H79.62 L77.78 C78.40 -0.47 (-0.60%) EMA (50, close) 75.95

2

S&P 500 Index, 1D, SP 05067.20 H5077.37 L5058.35 C5069.77 -8.40 (-0.17%)