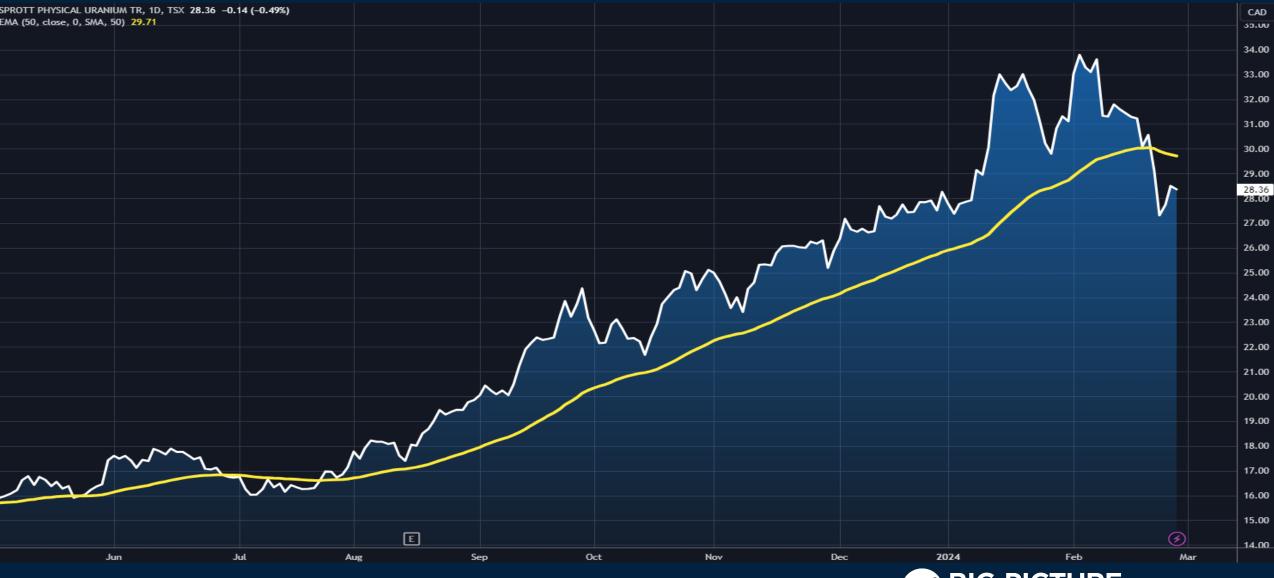

tinuous)

Light Crude Oil Futures, 1D, NYMEX 078.48 H79.62 L77.78 C78.40 -0.47 (-0.60%) EMA (50, close) 75.95



2



S&P 500 Index, 1D, SP 05067.20 H5077.37 L5058.35 C5069.77 -8.40 (-0.17%)





#### Nasdaq 100 ETF (QQQ)

Invesco QQQ Trust, Series 1, 1D, NASDAQ 0435.43 H436.67 L434.30 C435.27 -2.33 (-0.53%)





#### S&P500 Futures Chart (Continuous)

S&P 500 E-mini Futures, 1D, CME 05090.75 H5091.25 L5063.25 C5077.75 -12.25 (-0.24%)



#### CTA Positioning US Equity and GS Leverage







Bitcoin / U.S. Dollar, 1D, BITSTAMP 057065 H64000 L56724 C60482 +3414 (+5.98%)





#### NVIDIA Corporation, 1D, NASDAQ 0776.20 H789.33 L771.25 C781.12 -5.89 (-0.75%)



D

USD



#### U.S. Dollar Currency Index





#### Gold Futures Chart (continuous)



11

#### Sprott Physical Uranium Trust (u.un)





12



## Trade along with Patrick Become a Member Today

**SIGN UP NOW!** 

Have questions? contact@bigpicturetrading.com



### Monthly Membership Includes:

- Daily "Macro Outlook" video
- Watch Patrick analyze and demonstrate trades LIVE during "Where's the Trade"
- Daily LIVE Q&A
- Weekly position summary
- Hours of FREE educational videos and bootcamps
- Access to members only LIVE webinars

SIGN UP NOW!