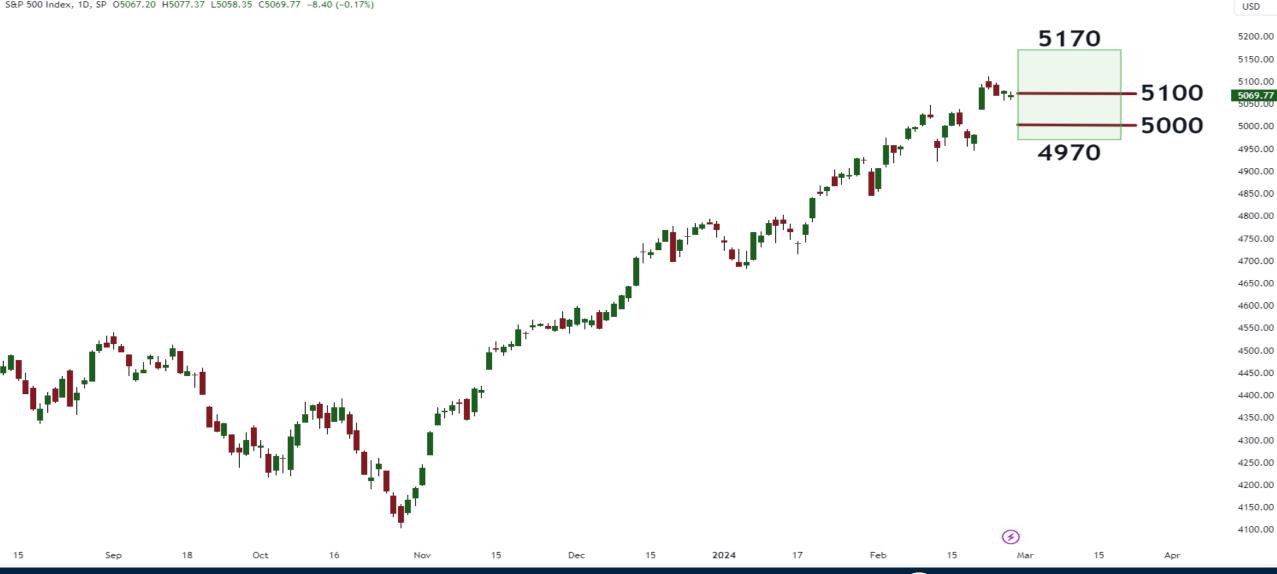

#### Crude Oil Futures (Continuous)

Light Crude Oil Futures, 1D, NYMEX 078.48 H79.62 L77.78 C78.40 -0.47 (-0.60%) EMA (50, close) 75.95

2

S&P 500 Index, 1D, SP 05067.20 H5077.37 L5058.35 C5069.77 -8.40 (-0.17%)