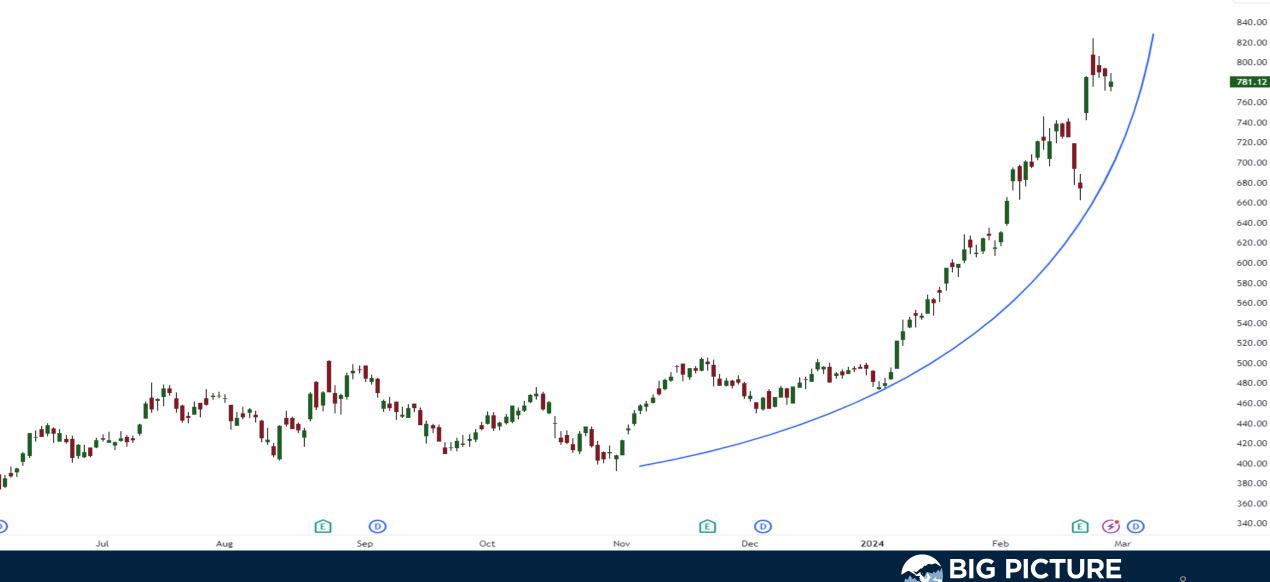

#### NVIDIA Corporation, 1D, NASDAQ 0776.20 H789.33 L771.25 C781.12 -5.89 (-0.75%)

D

USD