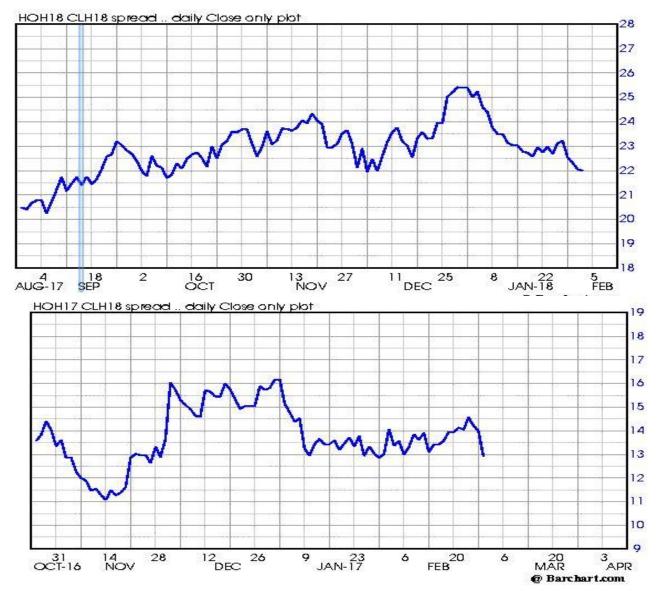

### March 18 Gas Crack / March 17 Gas Crack

### April 18 Gas Crack / April 18 Gas Crack

#### March 18 HO Crack / March 18 HO Crack