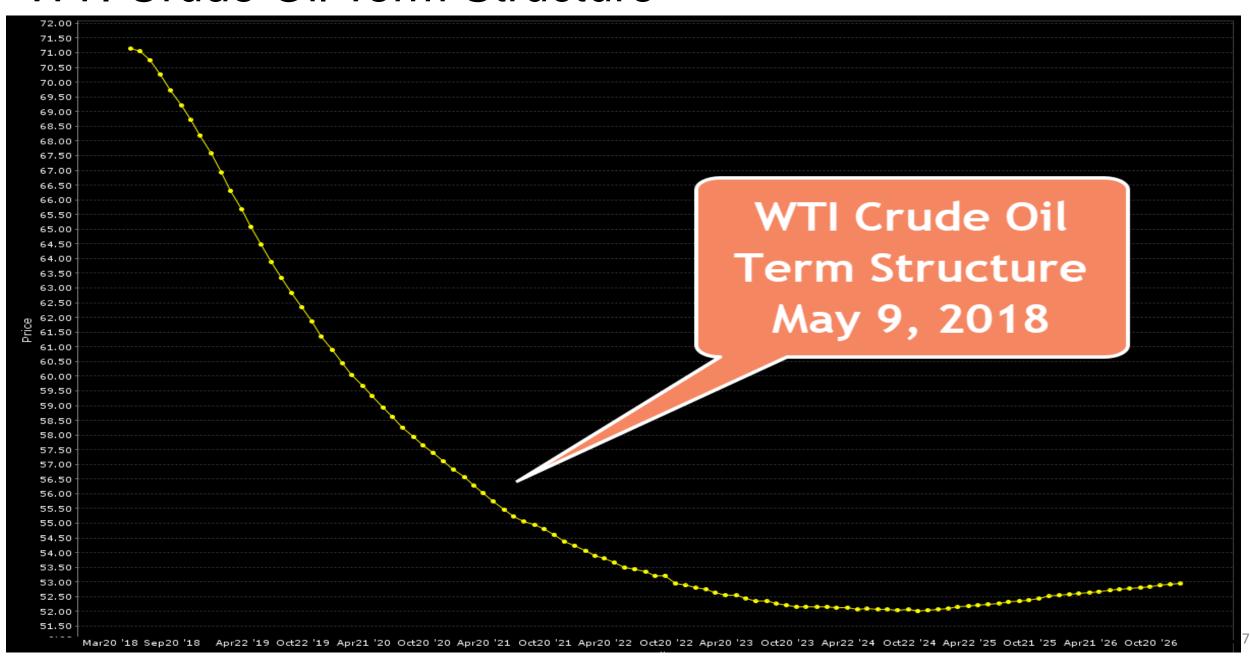

# Has the Summer Rally Begun?







### Russell 2000



#### Nasdaq 100 7500.00 7400.00 7300.00 7200.00 7100.00 7000.00 6946.50 6900.00 -6800.00 6700.00 6600.00 6500.00 6400.00 6300.00 6200.00 6100.00 6000.00 - 5900.00 - 5800.00 Sep Oct Nov Dec 2018 Feb Mar May Apr Jun

### WTI Crude Oil



#### WTI Crude Oil Term Structure



## **Invest Smarter: How to Use Options Like Warren Buffett**

Warren Buffett made \$4.9 billion dollars in premium with a little understood options strategy. What does he know that most people overlook?

Join Patrick Ceresna to explore this powerful strategy you can use to create income for your investment portfolio.



### www.bigpicturetrading.com

BigPictureTrading
macro . technicals . options

Register: Sunday May 13<sup>th</sup> 10:00am New York Time