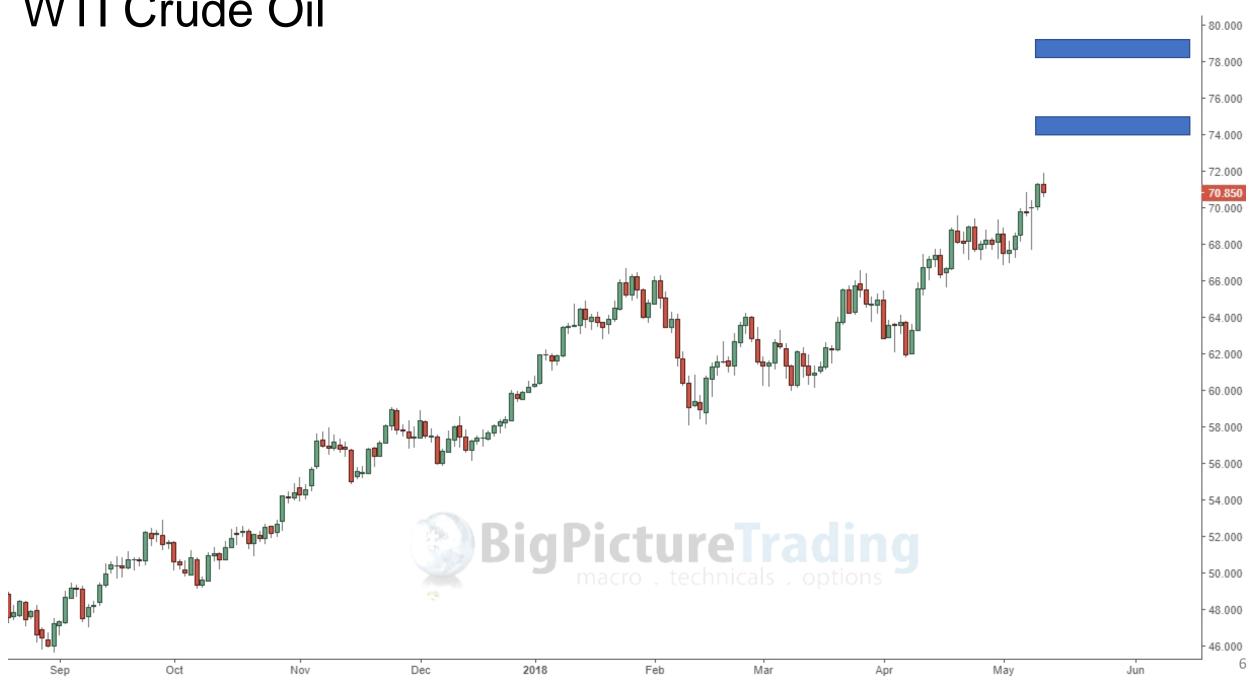

# Has the Summer Rally Begun?







### Russell 2000



#### Nasdaq 100 7500.00 7400.00 7300.00 7200.00 7100.00 7000.00 6946.50 6900.00 -6800.00 6700.00 6600.00 6500.00 6400.00 6300.00 6200.00 6100.00 6000.00 - 5900.00 - 5800.00 Sep Oct Nov Dec 2018 Feb Mar May Apr Jun

### WTI Crude Oil



#### WTI Crude Oil Term Structure



## **Invest Smarter: How to Use Options Like Warren Buffett**

Warren Buffett made \$4.9 billion dollars in premium with a little understood options strategy. What does he know that most people overlook?

Join Patrick Ceresna to explore this powerful strategy you can use to create income for your investment portfolio.



### www.bigpicturetrading.com

BigPictureTrading
macro . technicals . options

Register: Sunday May 13<sup>th</sup> 10:00am New York Time