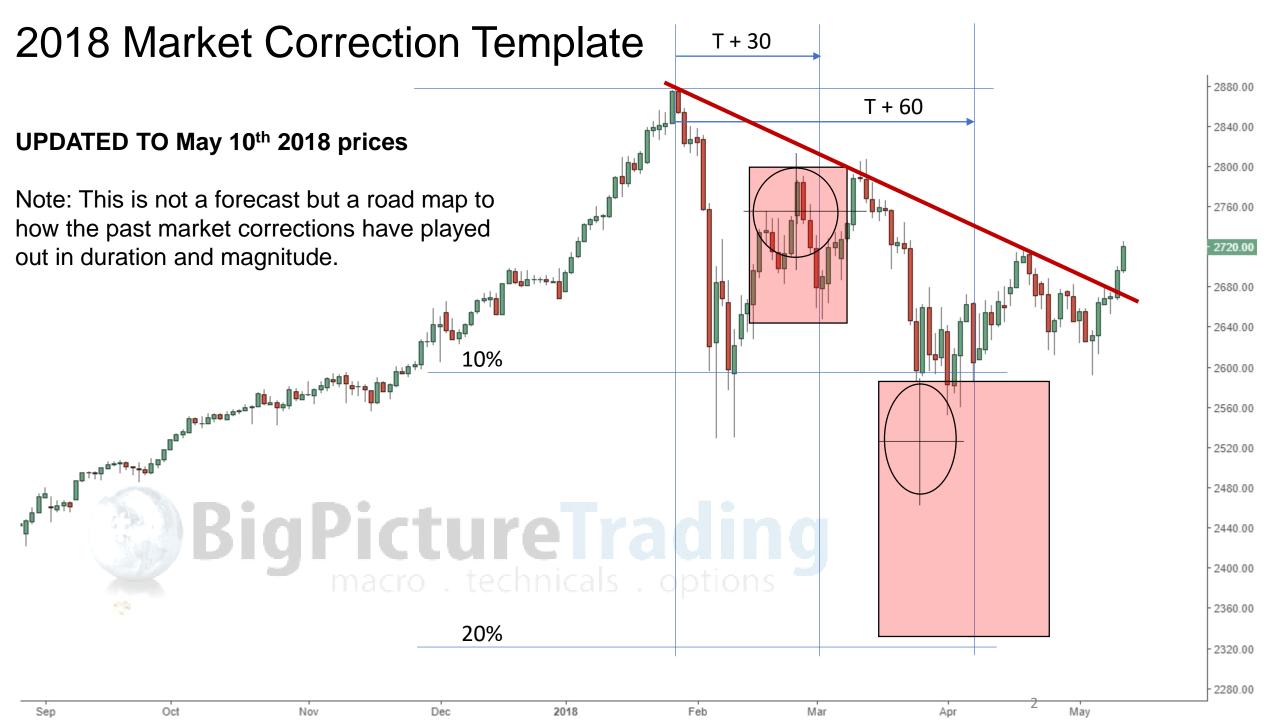

# Has the Summer Rally Begun?







### Russell 2000



#### Nasdaq 100 7500.00 7400.00 7300.00 7200.00 7100.00 7000.00 6946.50 6900.00 -6800.00 6700.00 6600.00 6500.00 6400.00 6300.00 6200.00 6100.00 6000.00 - 5900.00 - 5800.00 Sep Oct Nov Dec 2018 Feb Mar May Apr Jun

### WTI Crude Oil



#### WTI Crude Oil Term Structure



## **Invest Smarter: How to Use Options Like Warren Buffett**

Warren Buffett made \$4.9 billion dollars in premium with a little understood options strategy. What does he know that most people overlook?

Join Patrick Ceresna to explore this powerful strategy you can use to create income for your investment portfolio.



### www.bigpicturetrading.com

BigPictureTrading
macro . technicals . options

Register: Sunday May 13<sup>th</sup> 10:00am New York Time