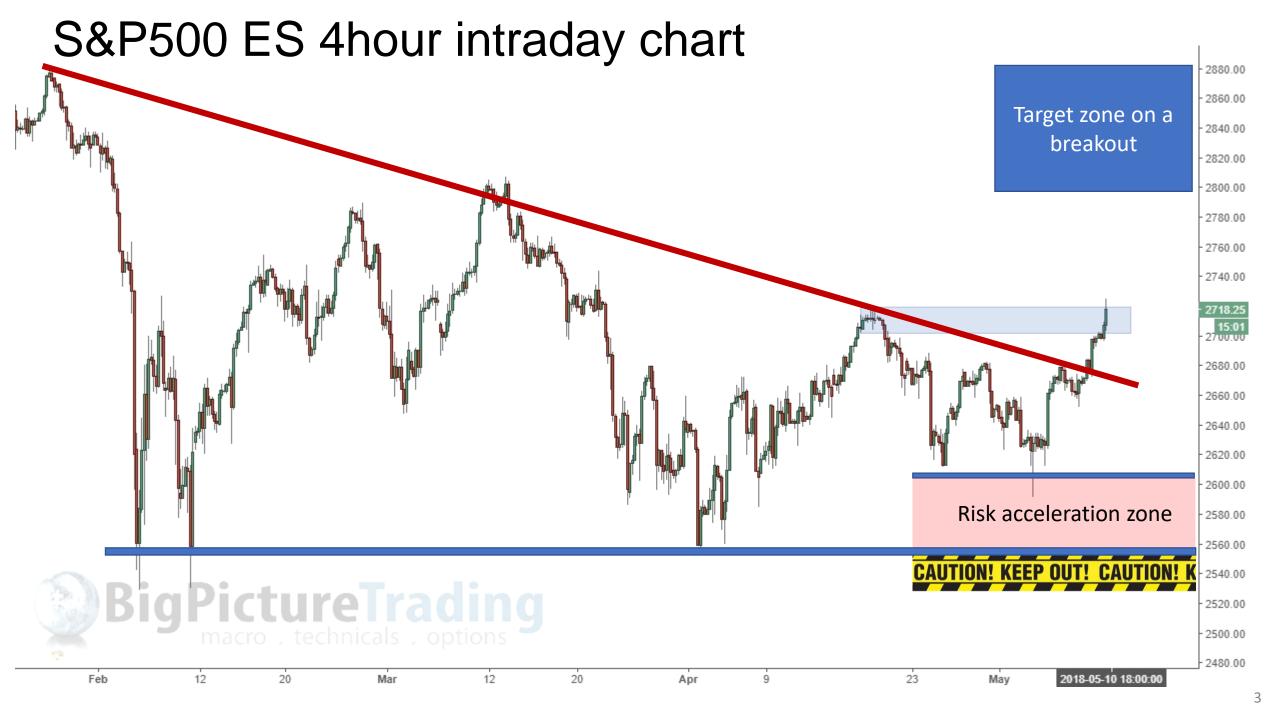

# Has the Summer Rally Begun?







### Russell 2000



#### Nasdaq 100 7500.00 7400.00 7300.00 7200.00 7100.00 7000.00 6946.50 6900.00 -6800.00 6700.00 6600.00 6500.00 6400.00 6300.00 6200.00 6100.00 6000.00 - 5900.00 - 5800.00 Sep Oct Nov Dec 2018 Feb Mar May Apr Jun

### WTI Crude Oil



#### WTI Crude Oil Term Structure



## **Invest Smarter: How to Use Options Like Warren Buffett**

Warren Buffett made \$4.9 billion dollars in premium with a little understood options strategy. What does he know that most people overlook?

Join Patrick Ceresna to explore this powerful strategy you can use to create income for your investment portfolio.



### www.bigpicturetrading.com

BigPictureTrading
macro . technicals . options

Register: Sunday May 13<sup>th</sup> 10:00am New York Time