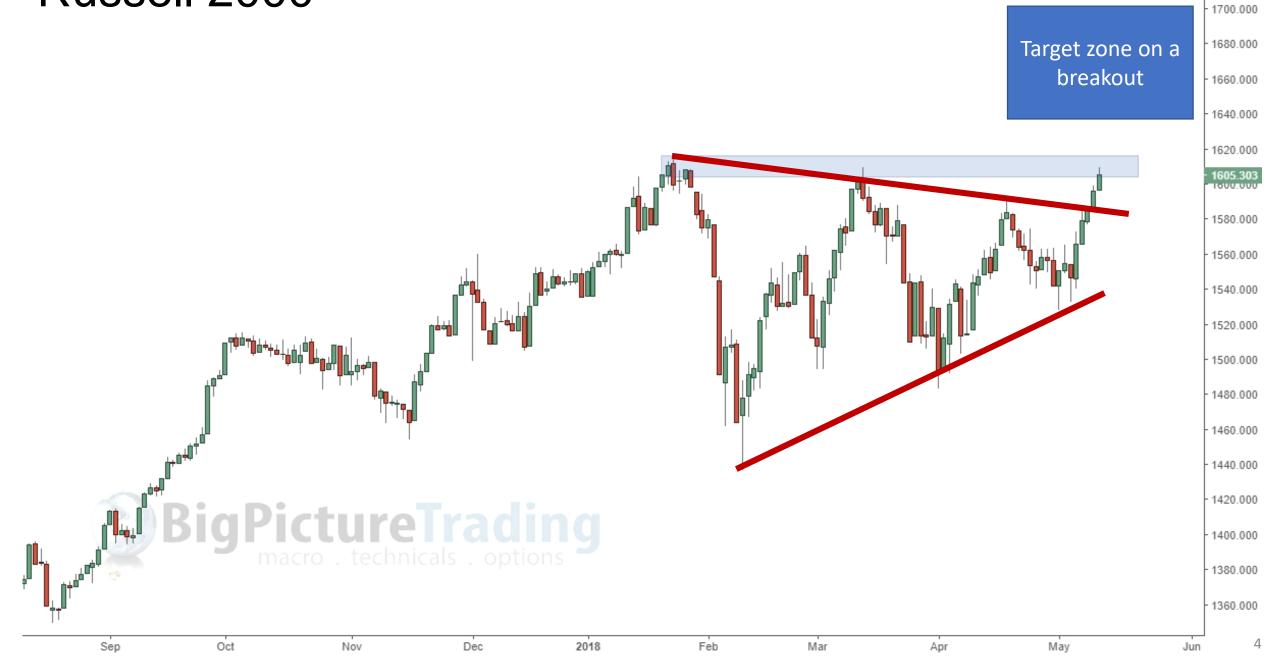

# Has the Summer Rally Begun?







### Russell 2000



#### Nasdaq 100 7500.00 7400.00 7300.00 7200.00 7100.00 7000.00 6946.50 6900.00 -6800.00 6700.00 6600.00 6500.00 6400.00 6300.00 6200.00 6100.00 6000.00 - 5900.00 - 5800.00 Sep Oct Nov Dec 2018 Feb Mar May Apr Jun

### WTI Crude Oil



#### WTI Crude Oil Term Structure



## **Invest Smarter: How to Use Options Like Warren Buffett**

Warren Buffett made \$4.9 billion dollars in premium with a little understood options strategy. What does he know that most people overlook?

Join Patrick Ceresna to explore this powerful strategy you can use to create income for your investment portfolio.



### www.bigpicturetrading.com

BigPictureTrading
macro . technicals . options

Register: Sunday May 13<sup>th</sup> 10:00am New York Time