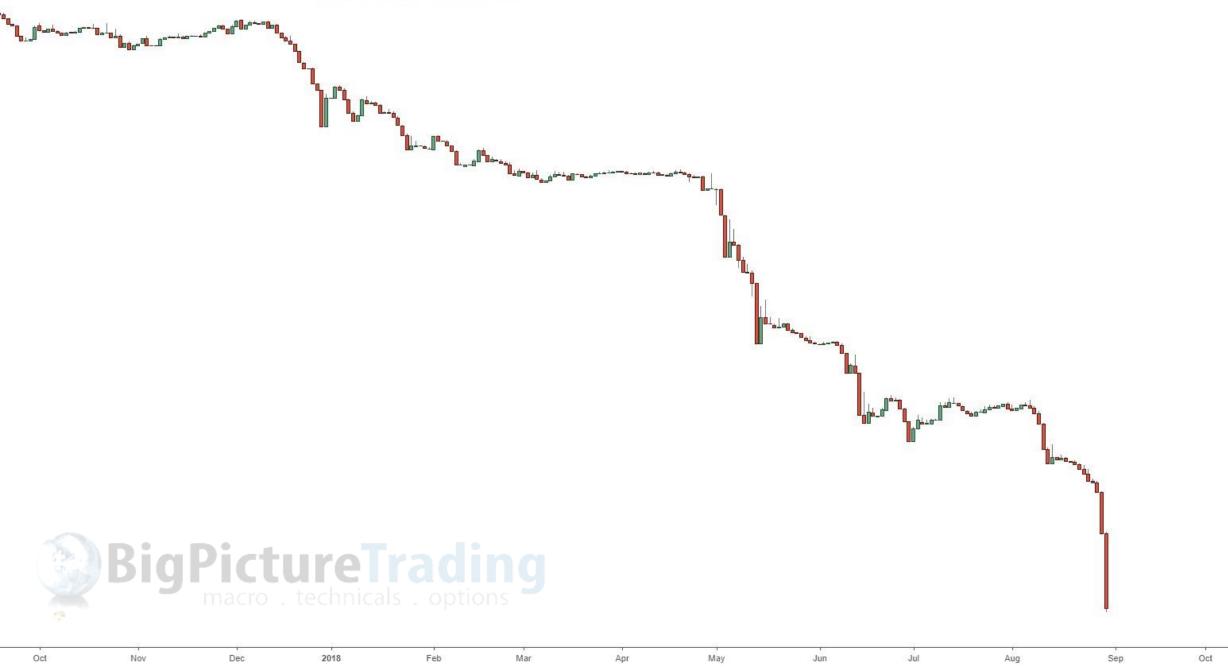

## **Chart Book Market Update**

August 30, 2018

## S&P500 ES 4-hour intraday chart







## CHINESE YUAN / U.S. DOLLAR, 1D, FX\_IDC - 00.1466 H0.1466 L0.1461 C0.1461



0.1610



0.3250



ARGENTINE PESO / U.S. DOLLAR, 1D, FX\_IDC - 00.02900 H0.02907 L0.02460 C0.02482

6

0.05800

-0.05600

0.05400

0.05200

0.05000

0.04800

0.04600

0.04400

0.04200

0.04000

-0.03800

-0.03600

0.03400

-0.03200

- 0.03000

-0.02800

0.02600 0.02482 0.02400







0.28000

-0.27000

0.26000

0.25000

-0.24000

-0.23000

0.22000

0.21000

0.20000

-0.19000

0.18000

0.17000

0.16000

0.14845

0.14000



Nov

2018

Mar

Feb

Apr

Jul

May

Jun

Aug

Sep

Oct 8







Request a:

## MacroVoices Listener Complementary 7 day Members Pass

Email us to get access: info@bigpicturetrading.com \*no credit card required