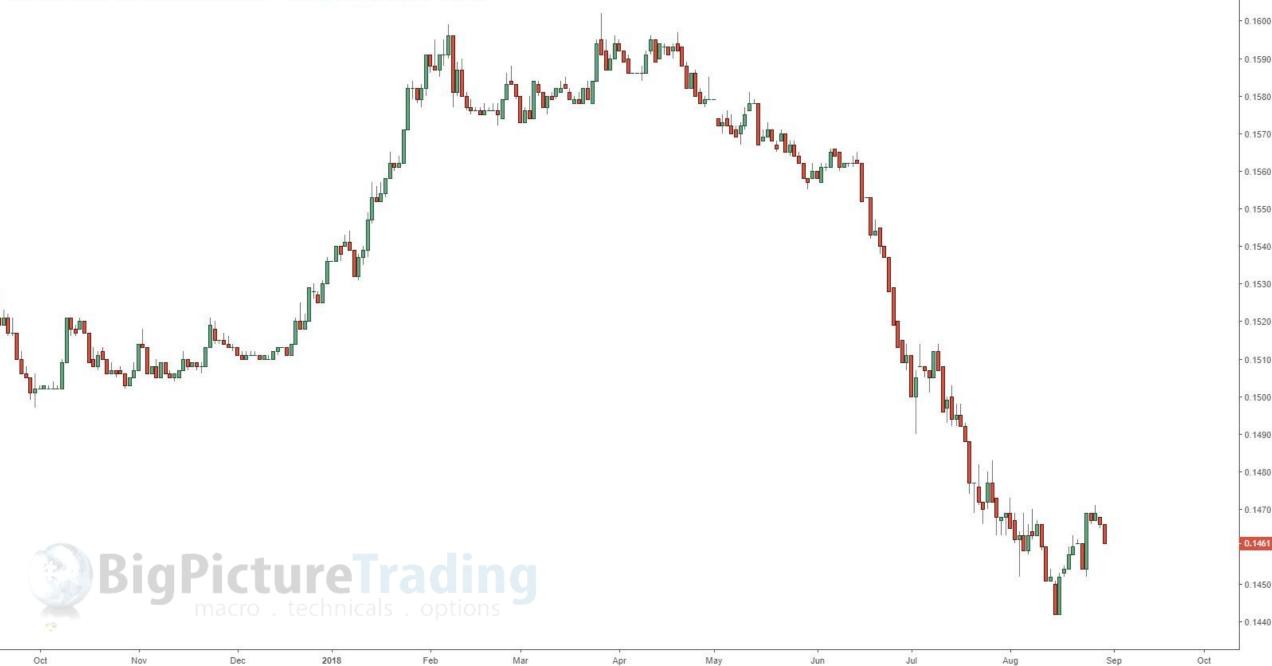

## CHINESE YUAN / U.S. DOLLAR, 1D, FX\_IDC - 00.1466 H0.1466 L0.1461 C0.1461

0.1610

0.3250

ARGENTINE PESO / U.S. DOLLAR, 1D, FX\_IDC - 00.02900 H0.02907 L0.02460 C0.02482

6

0.05800

-0.05600

0.05400

0.18000

0.17000

0.16000

0.14845

0.14000

Nov

2018

Mar