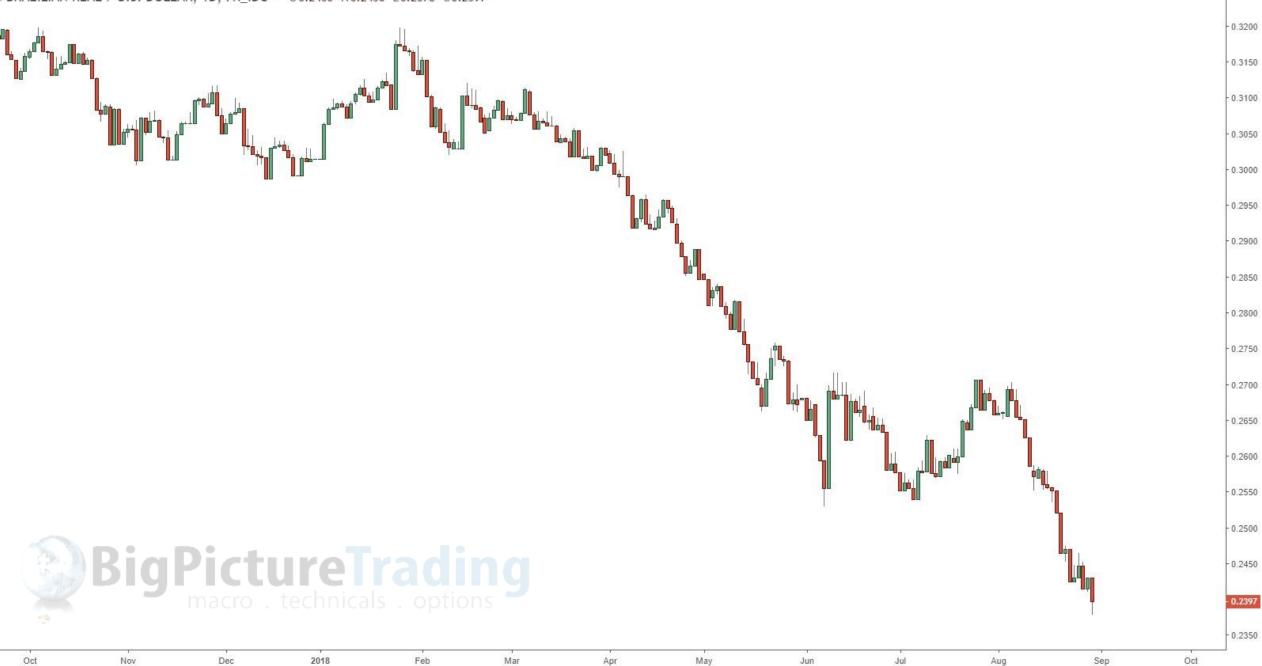

## **Chart Book Market Update**

August 30, 2018

## S&P500 ES 4-hour intraday chart







## CHINESE YUAN / U.S. DOLLAR, 1D, FX\_IDC - 00.1466 H0.1466 L0.1461 C0.1461



0.1610



0.3250



ARGENTINE PESO / U.S. DOLLAR, 1D, FX\_IDC - 00.02900 H0.02907 L0.02460 C0.02482

6

0.05800

-0.05600

0.05400

0.05200

0.05000

0.04800

0.04600

0.04400

0.04200

0.04000

-0.03800

-0.03600

0.03400

-0.03200

- 0.03000

-0.02800

0.02600 0.02482 0.02400







0.28000

-0.27000

0.26000

0.25000

-0.24000

-0.23000

0.22000

0.21000

0.20000

-0.19000

0.18000

0.17000

0.16000

0.14845

0.14000



Nov

2018

Mar

Feb

Apr

Jul

May

Jun

Aug

Sep

Oct 8







Request a:

## MacroVoices Listener Complementary 7 day Members Pass

Email us to get access: info@bigpicturetrading.com \*no credit card required