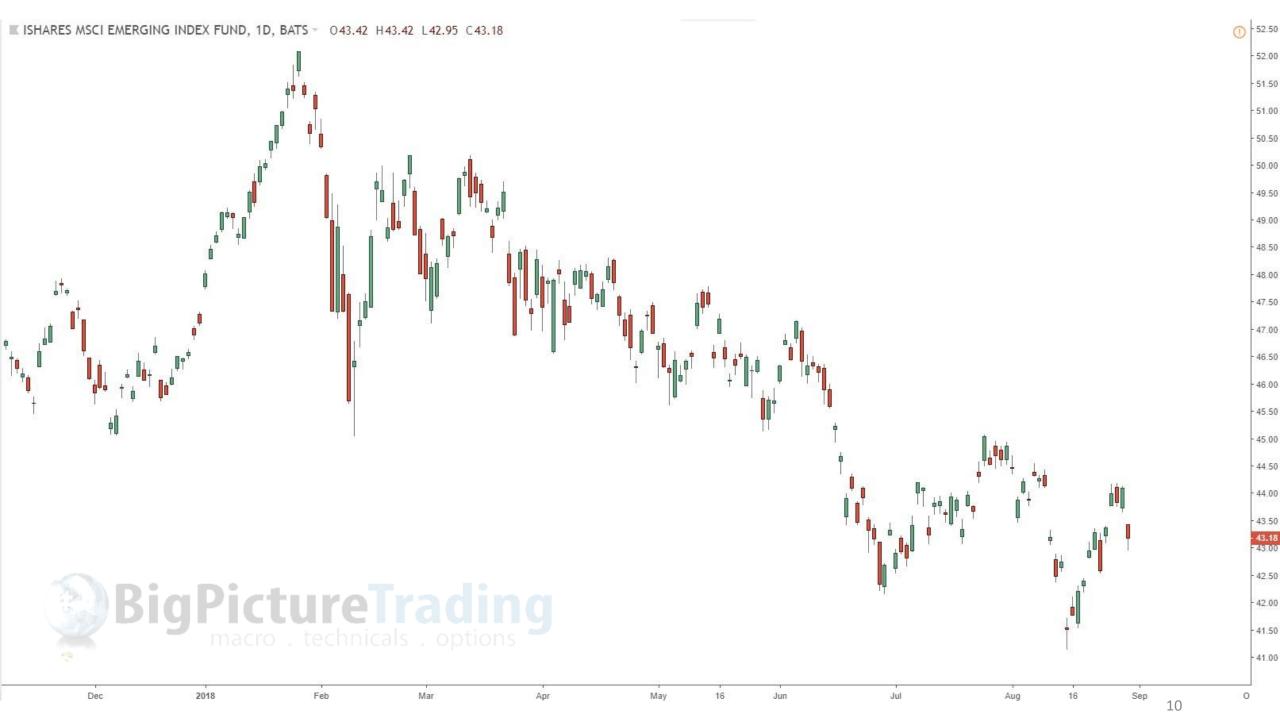

## **Chart Book Market Update**

August 30, 2018

## S&P500 ES 4-hour intraday chart







## CHINESE YUAN / U.S. DOLLAR, 1D, FX\_IDC - 00.1466 H0.1466 L0.1461 C0.1461



0.1610



0.3250



ARGENTINE PESO / U.S. DOLLAR, 1D, FX\_IDC - 00.02900 H0.02907 L0.02460 C0.02482

6

0.05800

-0.05600

0.05400

0.05200

0.05000

0.04800

0.04600

0.04400

0.04200

0.04000

-0.03800

-0.03600

0.03400

-0.03200

- 0.03000

-0.02800

0.02600 0.02482 0.02400







0.28000

-0.27000

0.26000

0.25000

-0.24000

-0.23000

0.22000

0.21000

0.20000

-0.19000

0.18000

0.17000

0.16000

0.14845

0.14000



Nov

2018

Mar

Feb

Apr

Jul

May

Jun

Aug

Sep

Oct 8







Request a:

## MacroVoices Listener Complementary 7 day Members Pass

Email us to get access: info@bigpicturetrading.com \*no credit card required