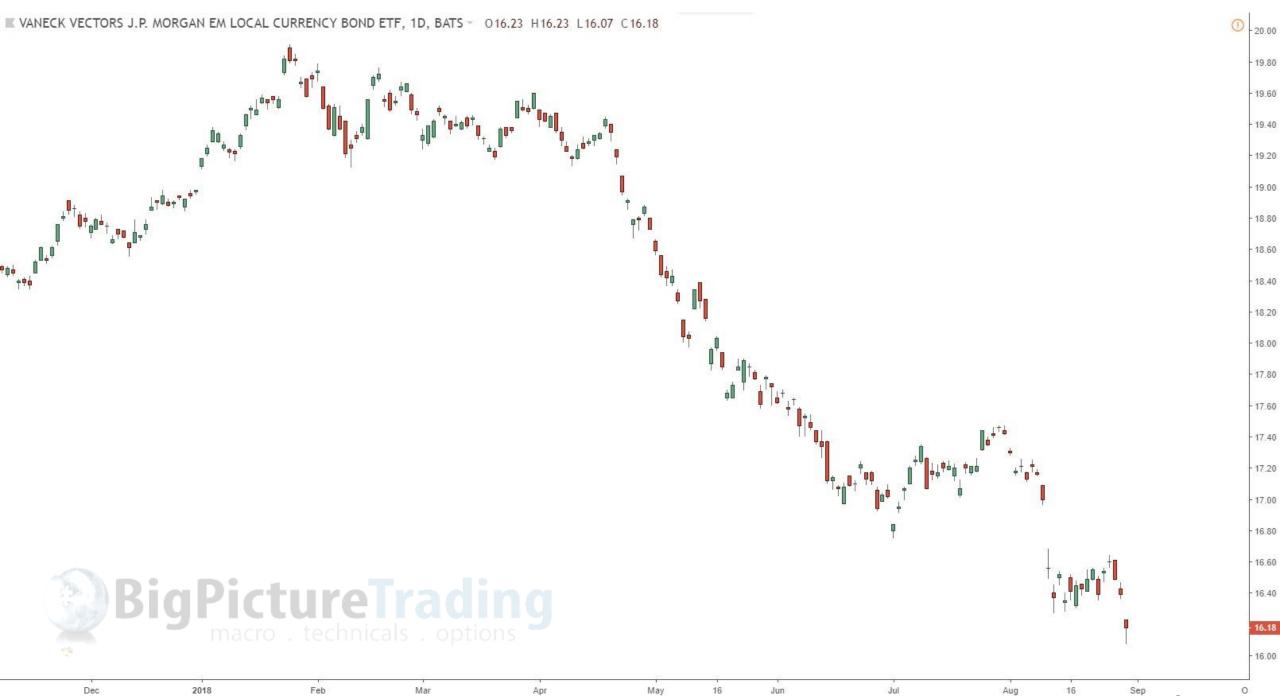

## **Chart Book Market Update**

August 30, 2018

## S&P500 ES 4-hour intraday chart







## CHINESE YUAN / U.S. DOLLAR, 1D, FX\_IDC - 00.1466 H0.1466 L0.1461 C0.1461



0.1610



0.3250



ARGENTINE PESO / U.S. DOLLAR, 1D, FX\_IDC - 00.02900 H0.02907 L0.02460 C0.02482

6

0.05800

-0.05600

0.05400

0.05200

0.05000

0.04800

0.04600

0.04400

0.04200

0.04000

-0.03800

-0.03600

0.03400

-0.03200

- 0.03000

-0.02800

0.02600 0.02482 0.02400







0.28000

-0.27000

0.26000

0.25000

-0.24000

-0.23000

0.22000

0.21000

0.20000

-0.19000

0.18000

0.17000

0.16000

0.14845

0.14000



Nov

2018

Mar

Feb

Apr

Jul

May

Jun

Aug

Sep

Oct 8







Request a:

## MacroVoices Listener Complementary 7 day Members Pass

Email us to get access: info@bigpicturetrading.com \*no credit card required