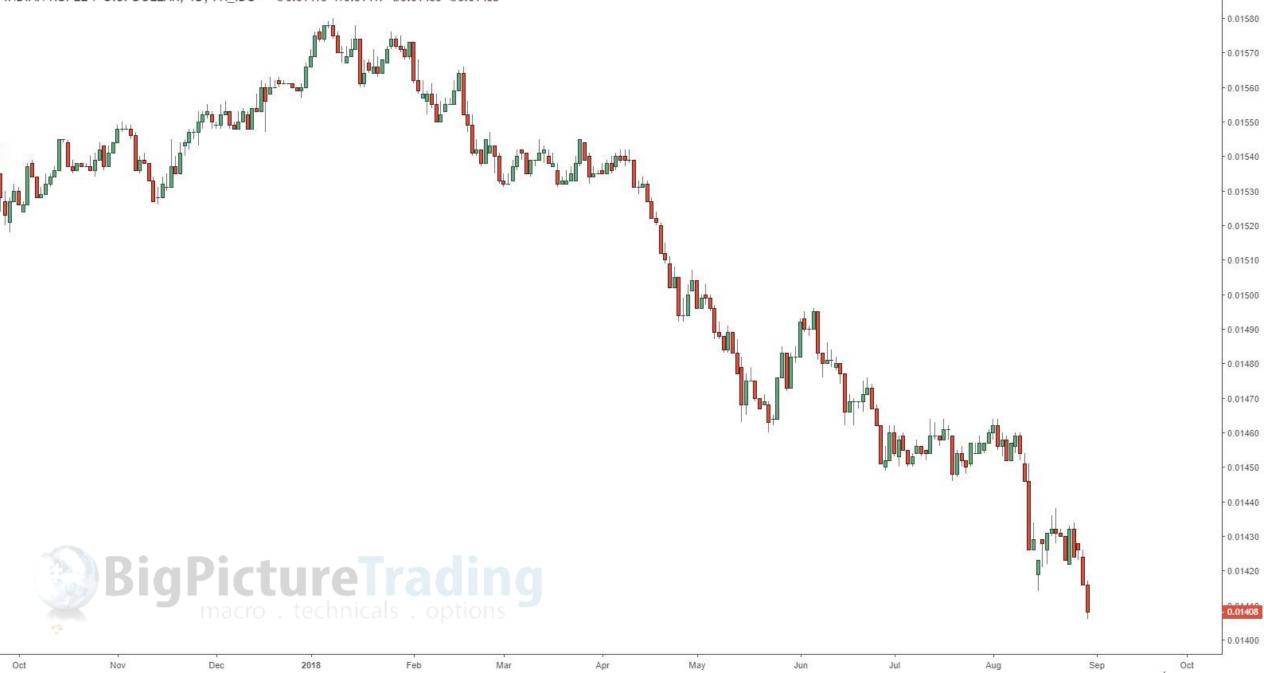

## CHINESE YUAN / U.S. DOLLAR, 1D, FX\_IDC - 00.1466 H0.1466 L0.1461 C0.1461

0.1610

0.3250

ARGENTINE PESO / U.S. DOLLAR, 1D, FX\_IDC - 00.02900 H0.02907 L0.02460 C0.02482

6

0.05800

-0.05600

0.05400