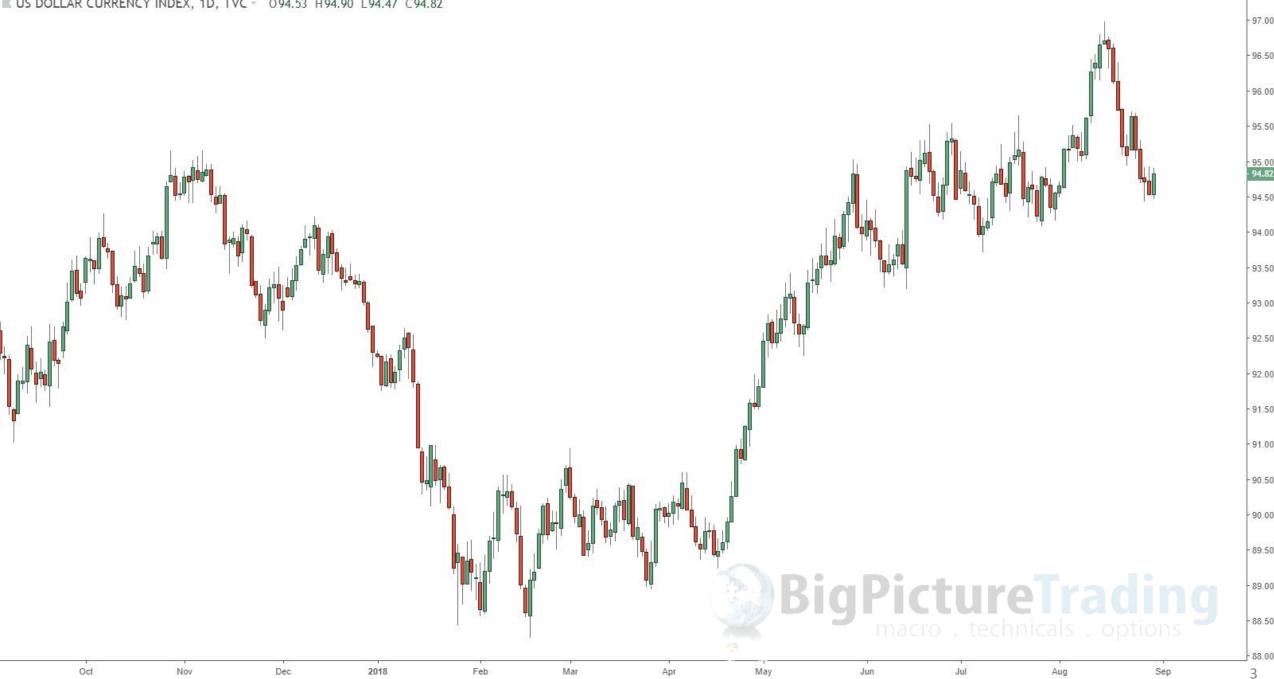

## **Chart Book Market Update**

August 30, 2018

## S&P500 ES 4-hour intraday chart







## CHINESE YUAN / U.S. DOLLAR, 1D, FX\_IDC - 00.1466 H0.1466 L0.1461 C0.1461



0.1610



0.3250



ARGENTINE PESO / U.S. DOLLAR, 1D, FX\_IDC - 00.02900 H0.02907 L0.02460 C0.02482

6

0.05800

-0.05600

0.05400

0.05200

0.05000

0.04800

0.04600

0.04400

0.04200

0.04000

-0.03800

-0.03600

0.03400

-0.03200

- 0.03000

-0.02800

0.02600 0.02482 0.02400







0.28000

-0.27000

0.26000

0.25000

-0.24000

-0.23000

0.22000

0.21000

0.20000

-0.19000

0.18000

0.17000

0.16000

0.14845

0.14000



Nov

2018

Mar

Feb

Apr

Jul

May

Jun

Aug

Sep

Oct 8







Request a:

## MacroVoices Listener Complementary 7 day Members Pass

Email us to get access: info@bigpicturetrading.com \*no credit card required