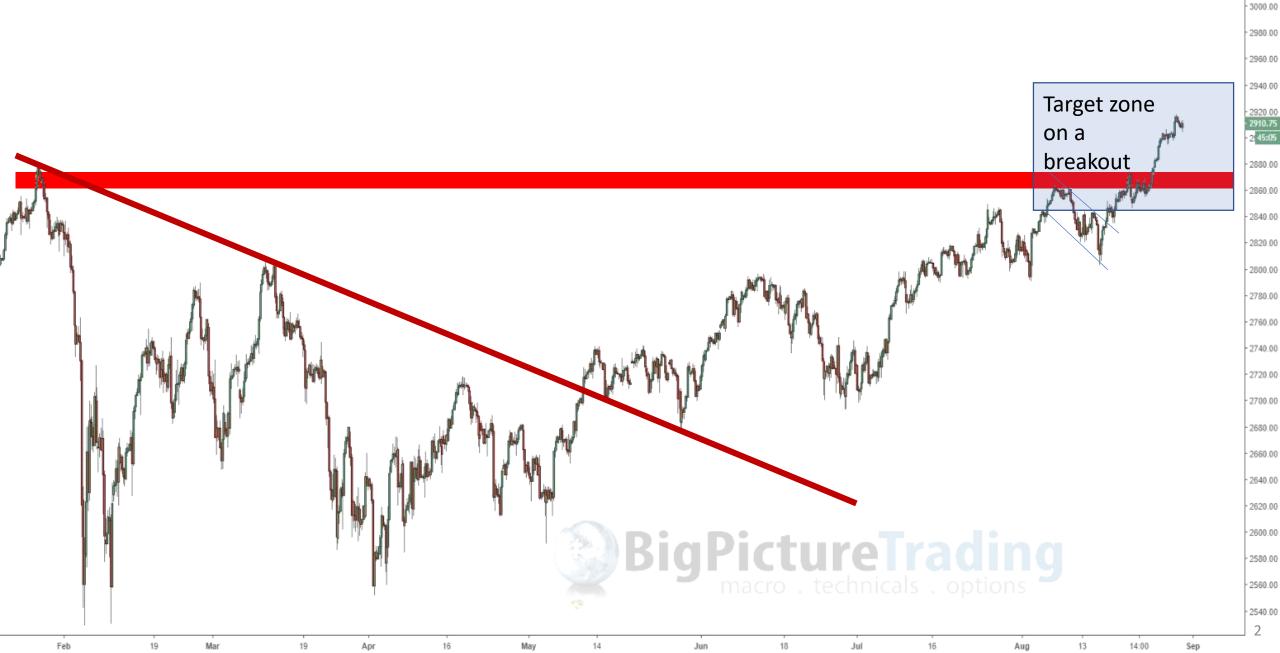

## **Chart Book Market Update**

August 30, 2018

## S&P500 ES 4-hour intraday chart







## CHINESE YUAN / U.S. DOLLAR, 1D, FX\_IDC - 00.1466 H0.1466 L0.1461 C0.1461



0.1610



0.3250



ARGENTINE PESO / U.S. DOLLAR, 1D, FX\_IDC - 00.02900 H0.02907 L0.02460 C0.02482

6

0.05800

-0.05600

0.05400

0.05200

0.05000

0.04800

0.04600

0.04400

0.04200

0.04000

-0.03800

-0.03600

0.03400

-0.03200

- 0.03000

-0.02800

0.02600 0.02482 0.02400







0.28000

-0.27000

0.26000

0.25000

-0.24000

-0.23000

0.22000

0.21000

0.20000

-0.19000

0.18000

0.17000

0.16000

0.14845

0.14000



Nov

2018

Mar

Feb

Apr

Jul

May

Jun

Aug

Sep

Oct 8







Request a:

## MacroVoices Listener Complementary 7 day Members Pass

Email us to get access: info@bigpicturetrading.com \*no credit card required