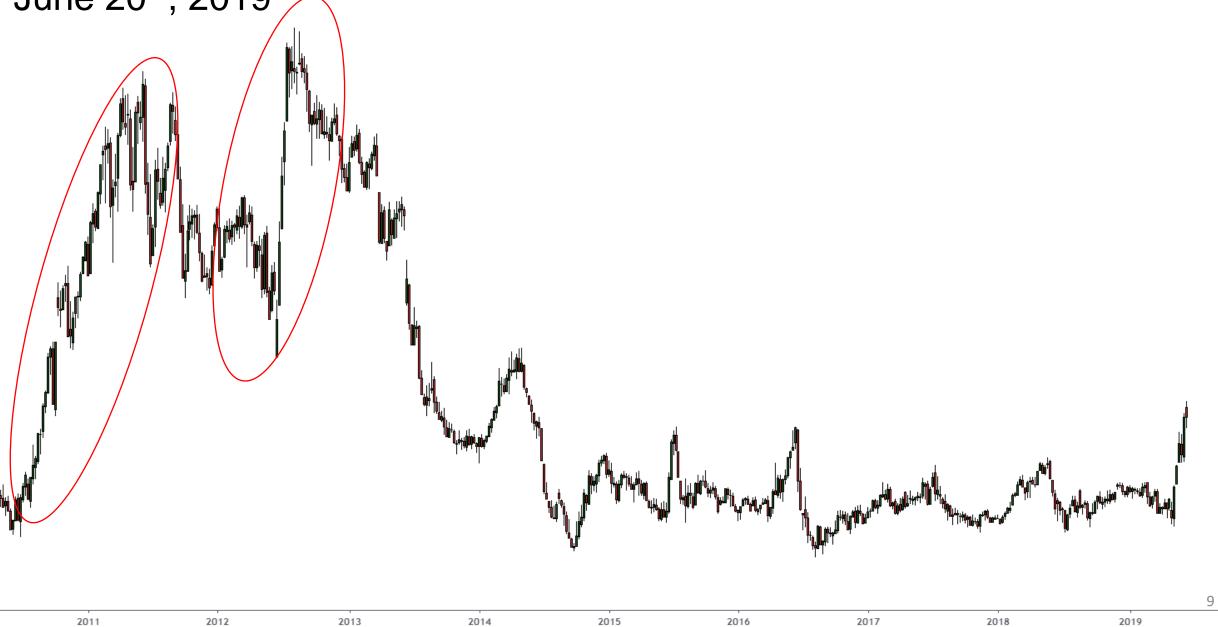

# Chart Book

June 20, 2019

# S&P500- New bull market leg higher or just a topping formation?

### Term structure of WTI vs Brent June 20<sup>th</sup>, 2019













#### Silver Futures Weekly Chart June 20<sup>th</sup>, 2019



#### Corn Futures Weekly Charts June 20<sup>th</sup>, 2019



875'0 850'0 825'0 800'0 775'0 750'0 725'0 700'0 675'0 650'0 625'0 600'0 575'0 550'0 525'0 500'0 475'0 453'4

425'0 400'0 375'0 350'0 325'0 300'0 275'0

¢



## MacroVoices Listeners Access to complementary

14 Day Complementary Access no credit card required

Questions: contact@bigpicturetrading.com

www.bigpicturetrading.com

360.00 340.00 320.00 797.21 7250 750.01

- 2720.00

- 2660.00

- 2825.08

- 2600.00

2560.00

540.00

10