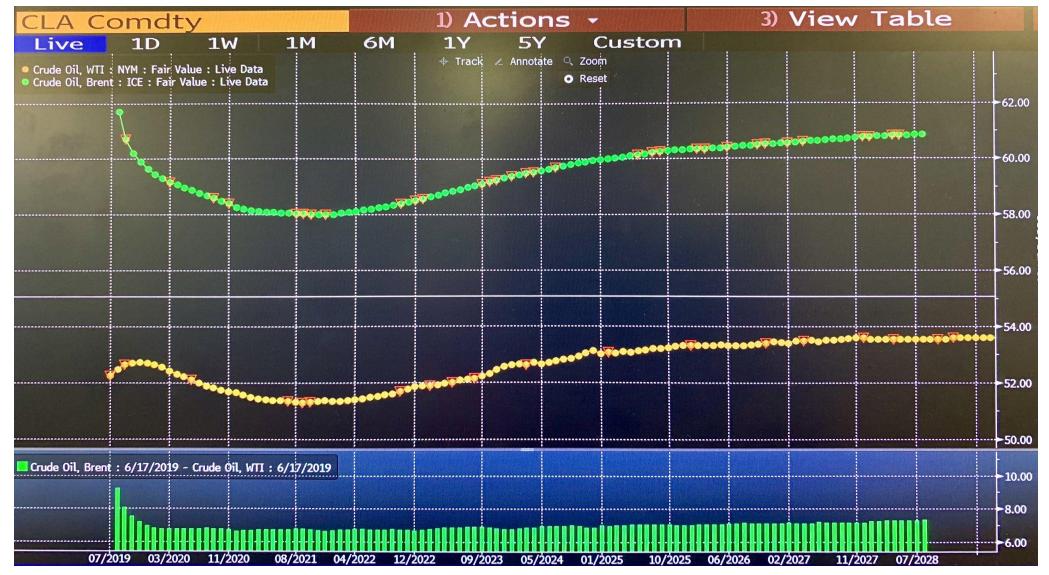

# Chart Book

June 20, 2019

# S&P500- New bull market leg higher or just a topping formation?

### Term structure of WTI vs Brent June 20<sup>th</sup>, 2019













#### Silver Futures Weekly Chart June 20<sup>th</sup>, 2019



#### Corn Futures Weekly Charts June 20<sup>th</sup>, 2019



875'0 850'0 825'0 800'0 775'0 750'0 725'0 700'0 675'0 650'0 625'0 600'0 575'0 550'0 525'0 500'0 475'0 453'4

425'0 400'0 375'0 350'0 325'0 300'0 275'0

¢



## MacroVoices Listeners Access to complementary

14 Day Complementary Access no credit card required

Questions: contact@bigpicturetrading.com

www.bigpicturetrading.com

360.00 340.00 320.00 797.21 7250 750.01

- 2720.00

- 2660.00

- 2825.08

- 2600.00

2560.00

540.00

10