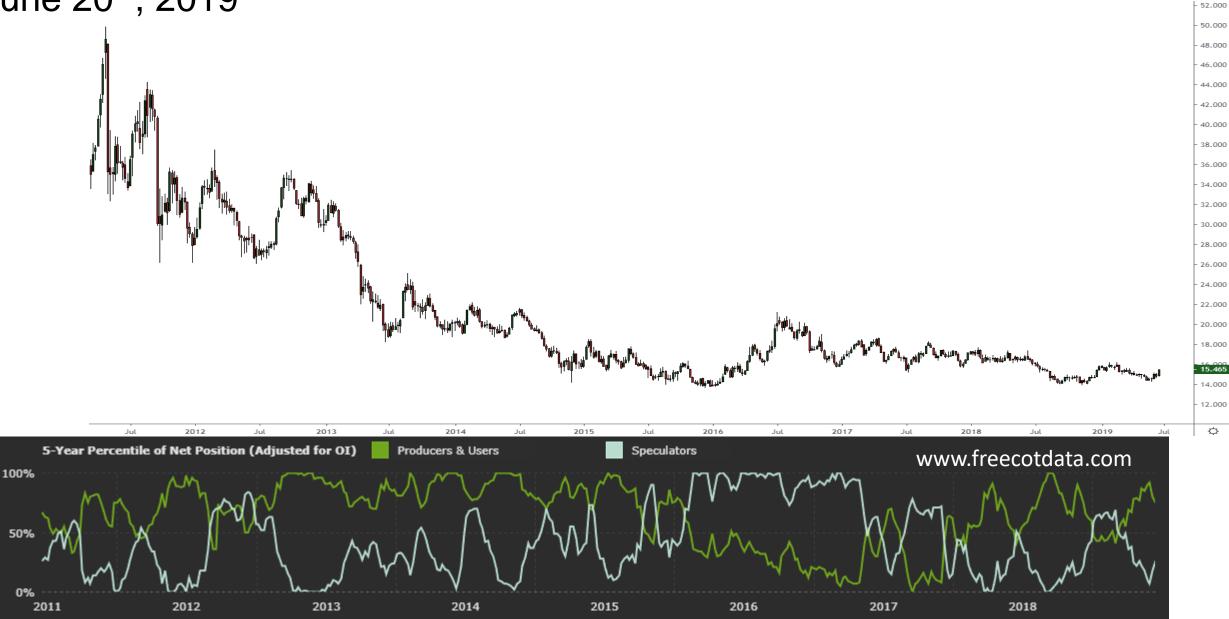

# Chart Book

June 20, 2019

# S&P500- New bull market leg higher or just a topping formation?

### Term structure of WTI vs Brent June 20<sup>th</sup>, 2019













#### Silver Futures Weekly Chart June 20<sup>th</sup>, 2019



#### Corn Futures Weekly Charts June 20<sup>th</sup>, 2019



875'0 850'0 825'0 800'0 775'0 750'0 725'0 700'0 675'0 650'0 625'0 600'0 575'0 550'0 525'0 500'0 475'0 453'4

425'0 400'0 375'0 350'0 325'0 300'0 275'0

¢



## MacroVoices Listeners Access to complementary

14 Day Complementary Access no credit card required

Questions: contact@bigpicturetrading.com

www.bigpicturetrading.com

360.00 340.00 320.00 797.21 7250 750.01

- 2720.00

- 2660.00

- 2825.08

- 2600.00

2560.00

540.00

10