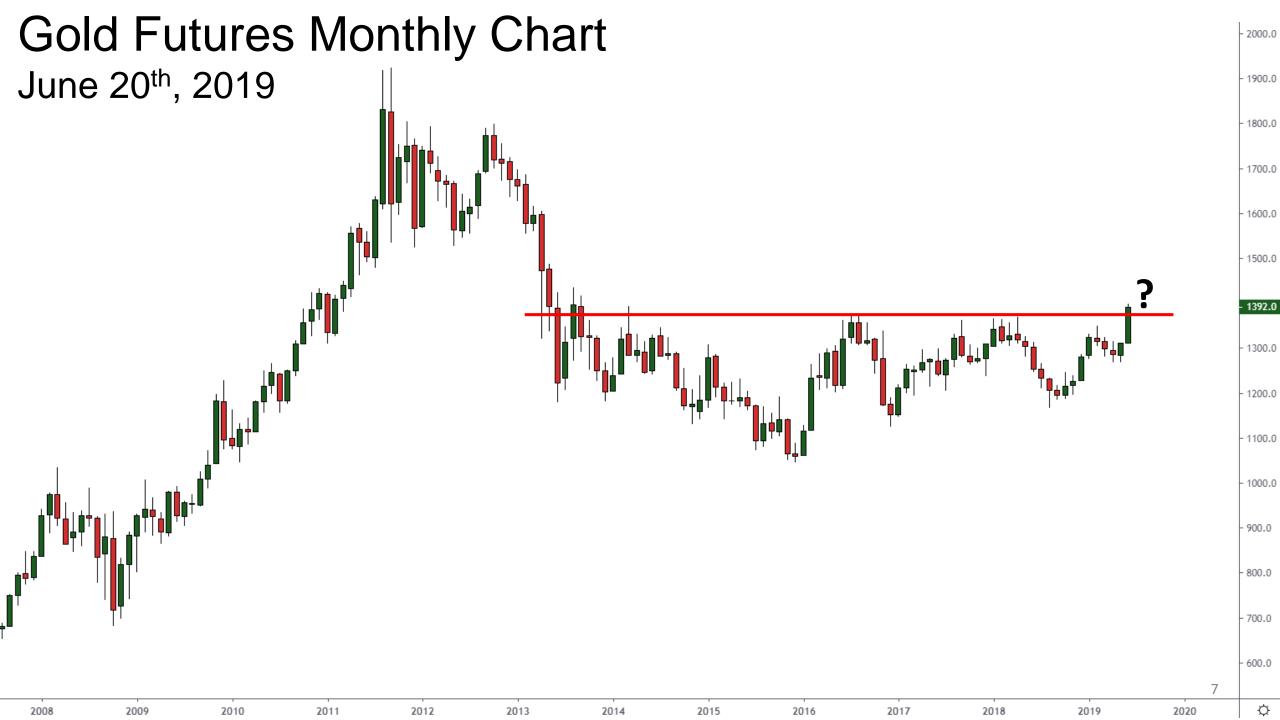

# Chart Book

June 20, 2019

# S&P500- New bull market leg higher or just a topping formation?

### Term structure of WTI vs Brent June 20<sup>th</sup>, 2019













#### Silver Futures Weekly Chart June 20<sup>th</sup>, 2019



#### Corn Futures Weekly Charts June 20<sup>th</sup>, 2019



875'0 850'0 825'0 800'0 775'0 750'0 725'0 700'0 675'0 650'0 625'0 600'0 575'0 550'0 525'0 500'0 475'0 453'4

425'0 400'0 375'0 350'0 325'0 300'0 275'0

¢



## MacroVoices Listeners Access to complementary

14 Day Complementary Access no credit card required

Questions: contact@bigpicturetrading.com

www.bigpicturetrading.com

360.00 340.00 320.00 797.21 7250 750.01

- 2720.00

- 2660.00

- 2825.08

- 2600.00

2560.00

540.00

10