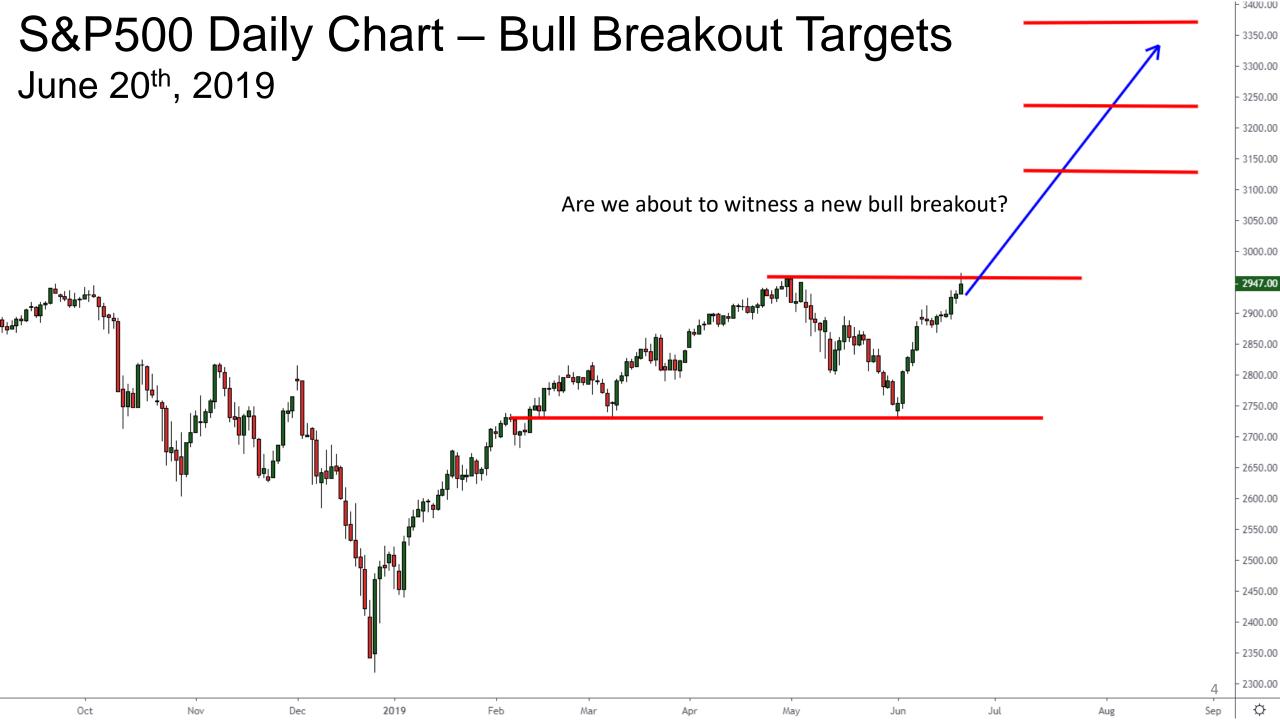

# Chart Book

June 20, 2019

# S&P500- New bull market leg higher or just a topping formation?

### Term structure of WTI vs Brent June 20<sup>th</sup>, 2019













#### Silver Futures Weekly Chart June 20<sup>th</sup>, 2019



#### Corn Futures Weekly Charts June 20<sup>th</sup>, 2019



875'0 850'0 825'0 800'0 775'0 750'0 725'0 700'0 675'0 650'0 625'0 600'0 575'0 550'0 525'0 500'0 475'0 453'4

425'0 400'0 375'0 350'0 325'0 300'0 275'0

¢



## MacroVoices Listeners Access to complementary

14 Day Complementary Access no credit card required

Questions: contact@bigpicturetrading.com

www.bigpicturetrading.com

360.00 340.00 320.00 797.21 7250 750.01

- 2720.00

- 2660.00

- 2825.08

- 2600.00

2560.00

540.00

10