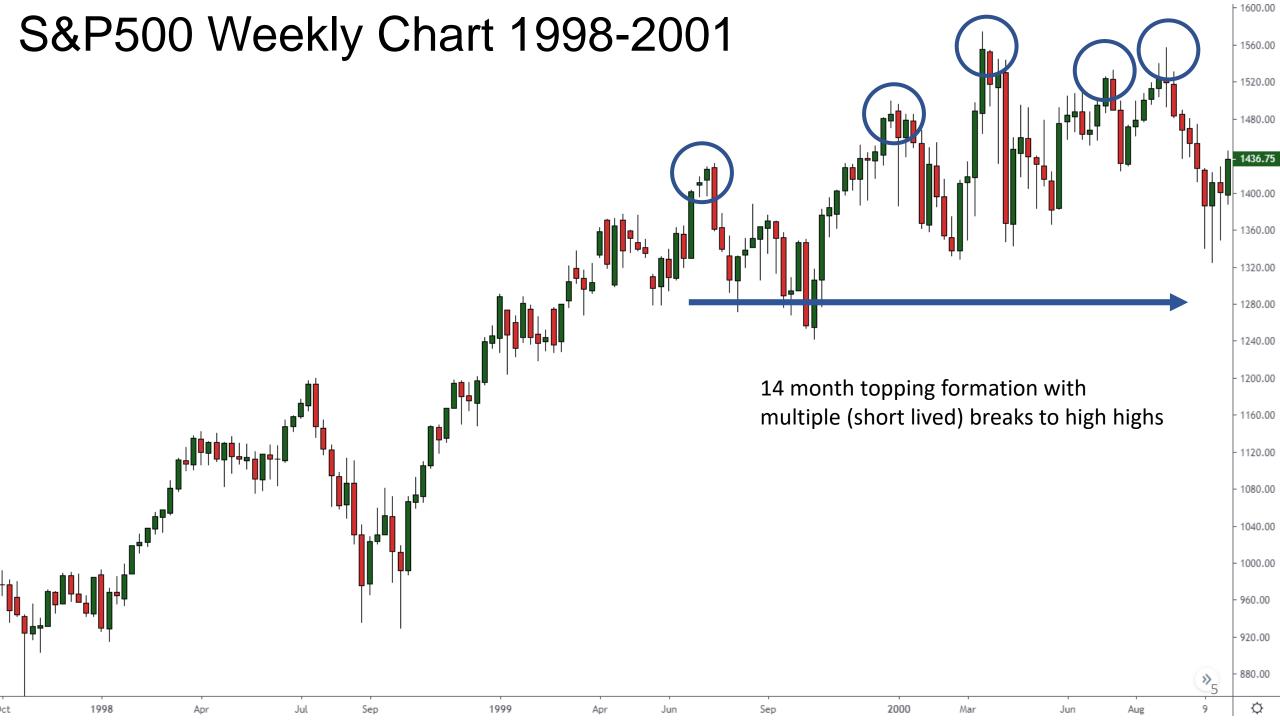

# Chart Book

June 20, 2019

# S&P500- New bull market leg higher or just a topping formation?

### Term structure of WTI vs Brent June 20<sup>th</sup>, 2019













#### Silver Futures Weekly Chart June 20<sup>th</sup>, 2019



#### Corn Futures Weekly Charts June 20<sup>th</sup>, 2019



875'0 850'0 825'0 800'0 775'0 750'0 725'0 700'0 675'0 650'0 625'0 600'0 575'0 550'0 525'0 500'0 475'0 453'4

425'0 400'0 375'0 350'0 325'0 300'0 275'0

¢



## MacroVoices Listeners Access to complementary

14 Day Complementary Access no credit card required

Questions: contact@bigpicturetrading.com

www.bigpicturetrading.com

360.00 340.00 320.00 797.21 7250 750.01

- 2720.00

- 2660.00

- 2825.08

- 2600.00

2560.00

540.00

10