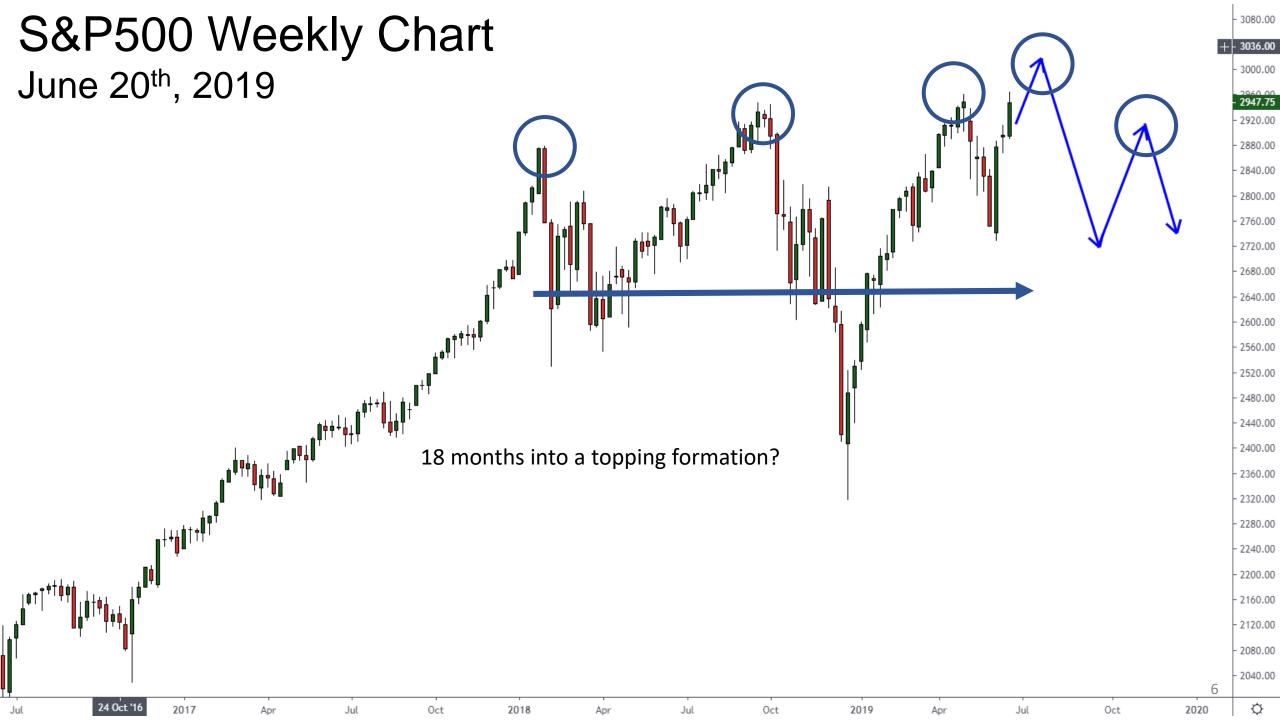

# Chart Book

June 20, 2019

# S&P500- New bull market leg higher or just a topping formation?

### Term structure of WTI vs Brent June 20<sup>th</sup>, 2019













#### Silver Futures Weekly Chart June 20<sup>th</sup>, 2019



#### Corn Futures Weekly Charts June 20<sup>th</sup>, 2019



875'0 850'0 825'0 800'0 775'0 750'0 725'0 700'0 675'0 650'0 625'0 600'0 575'0 550'0 525'0 500'0 475'0 453'4

425'0 400'0 375'0 350'0 325'0 300'0 275'0

¢



## MacroVoices Listeners Access to complementary

14 Day Complementary Access no credit card required

Questions: contact@bigpicturetrading.com

www.bigpicturetrading.com

360.00 340.00 320.00 797.21 7250 750.01

- 2720.00

- 2660.00

- 2825.08

- 2600.00

2560.00

540.00

10