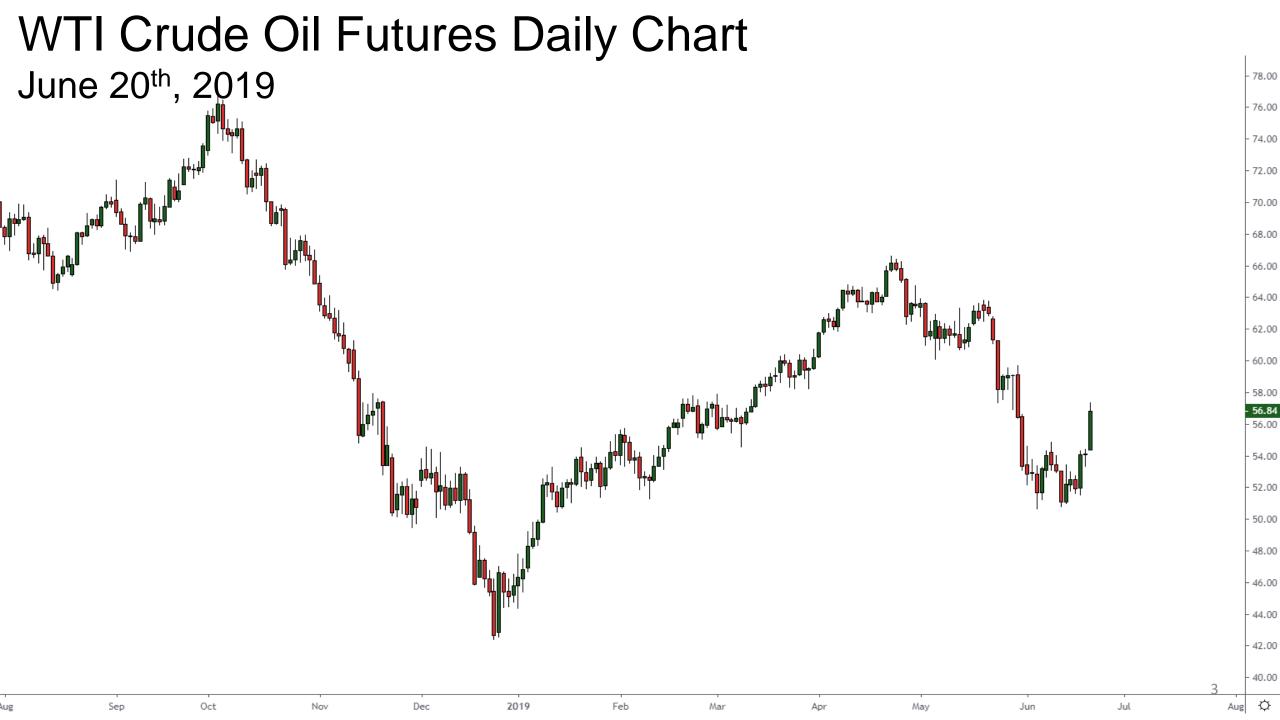

# Chart Book

June 20, 2019

# S&P500- New bull market leg higher or just a topping formation?

### Term structure of WTI vs Brent June 20<sup>th</sup>, 2019













#### Silver Futures Weekly Chart June 20<sup>th</sup>, 2019



#### Corn Futures Weekly Charts June 20<sup>th</sup>, 2019



875'0 850'0 825'0 800'0 775'0 750'0 725'0 700'0 675'0 650'0 625'0 600'0 575'0 550'0 525'0 500'0 475'0 453'4

425'0 400'0 375'0 350'0 325'0 300'0 275'0

¢



## MacroVoices Listeners Access to complementary

14 Day Complementary Access no credit card required

Questions: contact@bigpicturetrading.com

www.bigpicturetrading.com

360.00 340.00 320.00 797.21 7250 750.01

- 2720.00

- 2660.00

- 2825.08

- 2600.00

2560.00

540.00

10