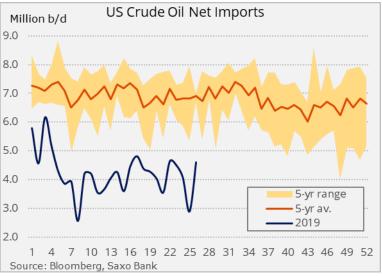

1,904  | -5%           |               | 61,753    | -11,369                    | 54%                | 8%            | 14%        | -4%     | -6.8%           | 2.1             | -5.4%              | 36,000            |
| Total                 | 2,344,089                |         | 1,649,500 |         | 694,589  | 144,345 | 26%           |               | 1,228,324 | 146,818                    | 57%                |               |            |         |                 |                 |                    |                   |

Source: CFTC, ICE, Bloomberg and Saxo Bank

### Combined oil long has dropped to 400k, a 3-months low

WTI gross-long at lowest since 2013 (207k lots)



## WTI gross-long at lowest since 2013 (207k lots)



### **EIA's Weekly Petroleum Status Report**













### **WTI Crude Oil**



Source: Saxo Bank

#### **Brent Crude Oil**



Source: Saxo Bank