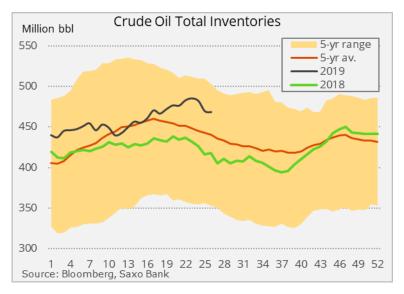

,207   | -1,904  | -5%           |               | 61,753    | -11,369                    | 54%                | 8%            | 14%        | -4%     | -6.8%           | 2.1             | -5.4%              | 36,000            |
| Total                 | 2,344,089                |         | 1,649,500 |         | 694,589  | 144,345 | 26%           |               | 1,228,324 | 146,818                    | 57%                |               |            |         |                 |                 |                    |                   |

Source: CFTC, ICE, Bloomberg and Saxo Bank

### Combined oil long has dropped to 400k, a 3-months low

WTI gross-long at lowest since 2013 (207k lots)



## WTI gross-long at lowest since 2013 (207k lots)



### **EIA's Weekly Petroleum Status Report**













### **WTI Crude Oil**



Source: Saxo Bank

#### **Brent Crude Oil**



Source: Saxo Bank