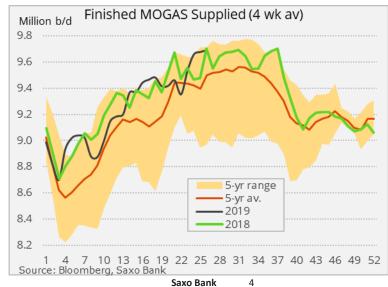

-1,904  | -5%           |               | 61,753    | -11,369                    | 54%                | 8%            | 14%        | -4%     | -6.8%           | 2.1             | -5.4%              | 36,000            |
| Total                 | 2,344,089                |         | 1,649,500 |         | 694,589  | 144,345 | 26%           |               | 1,228,324 | 146,818                    | 57%                |               |            |         |                 |                 |                    |                   |

Source: CFTC, ICE, Bloomberg and Saxo Bank

### Combined oil long has dropped to 400k, a 3-months low

WTI gross-long at lowest since 2013 (207k lots)



## WTI gross-long at lowest since 2013 (207k lots)



### **EIA's Weekly Petroleum Status Report**













### **WTI Crude Oil**



Source: Saxo Bank

#### **Brent Crude Oil**



Source: Saxo Bank