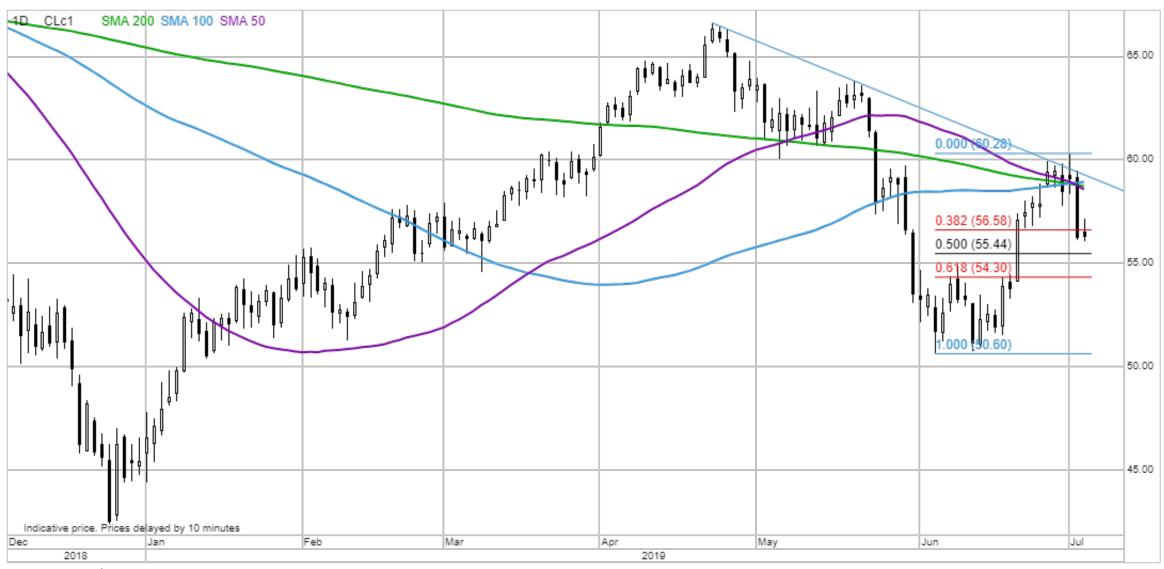

| 61,753    | -11,369                    | 54%                | 8%            | 14%        | -4%     | -6.8%           | 2.1             | -5.4%              | 36,000            |
| Total                 | 2,344,089                |         | 1,649,500 |         | 694,589  | 144,345 | 26%           |               | 1,228,324 | 146,818                    | 57%                |               |            |         |                 |                 |                    |                   |

Source: CFTC, ICE, Bloomberg and Saxo Bank

### Combined oil long has dropped to 400k, a 3-months low

WTI gross-long at lowest since 2013 (207k lots)



## WTI gross-long at lowest since 2013 (207k lots)



### **EIA's Weekly Petroleum Status Report**













### **WTI Crude Oil**



Source: Saxo Bank

#### **Brent Crude Oil**



Source: Saxo Bank