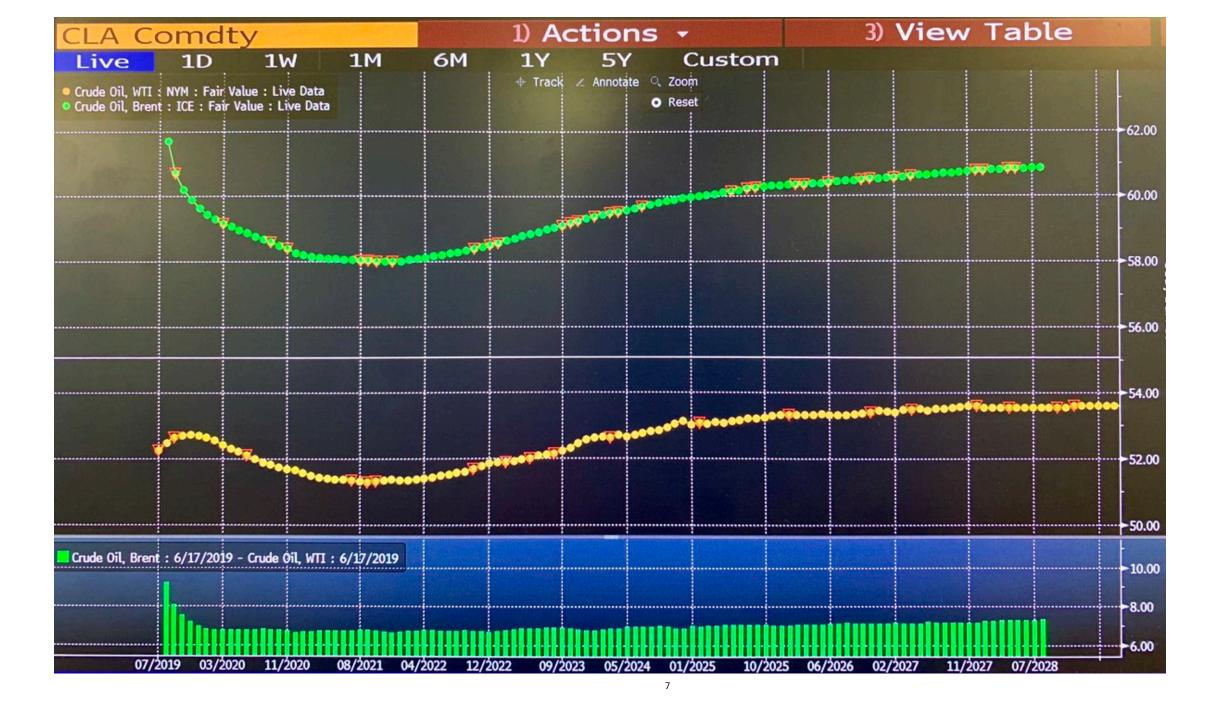

| 8%            | 14%        | -4%     | -6.8%           | 2.1             | -5.4%              | 36,000            |
| Total                 | 2,344,089                |         | 1,649,500 |         | 694,589  | 144,345 | 26%           |               | 1,228,324 | 146,818                    | 57%                |               |            |         |                 |                 |                    |                   |

Source: CFTC, ICE, Bloomberg and Saxo Bank

### Combined oil long has dropped to 400k, a 3-months low

WTI gross-long at lowest since 2013 (207k lots)



## WTI gross-long at lowest since 2013 (207k lots)



### **EIA's Weekly Petroleum Status Report**













### **WTI Crude Oil**



Source: Saxo Bank

#### **Brent Crude Oil**



Source: Saxo Bank