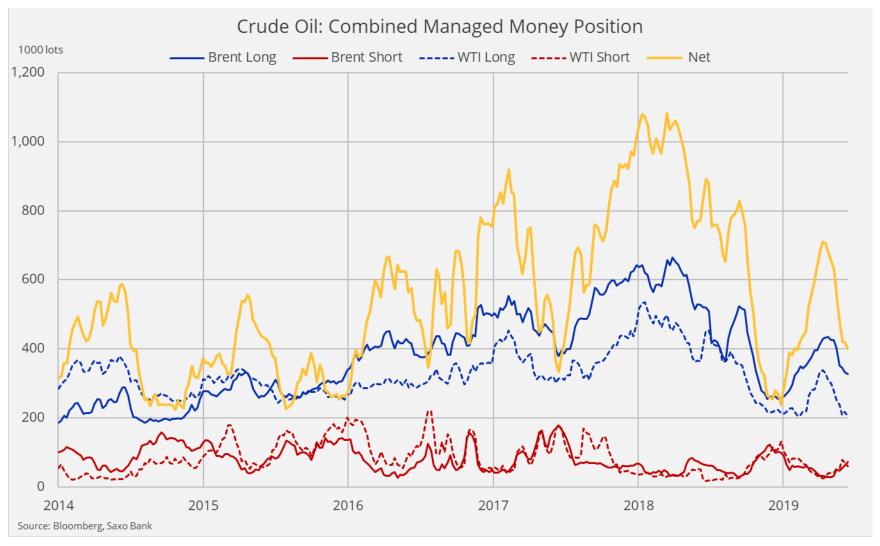

### Combined oil long has dropped to 400k, a 3-months low

WTI gross-long at lowest since 2013 (207k lots)

## WTI gross-long at lowest since 2013 (207k lots)