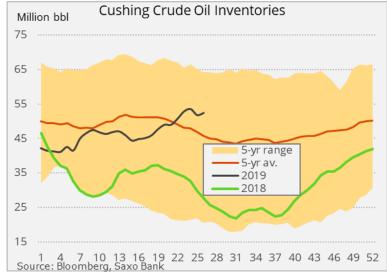

| -1,904  | -5%           |               | 61,753    | -11,369                    | 54%                | 8%            | 14%        | -4%     | -6.8%           | 2.1             | -5.4%              | 36,000            |
| Total                 | 2,344,089                |         | 1,649,500 |         | 694,589  | 144,345 | 26%           |               | 1,228,324 | 146,818                    | 57%                |               |            |         |                 |                 |                    |                   |

Source: CFTC, ICE, Bloomberg and Saxo Bank

### Combined oil long has dropped to 400k, a 3-months low

WTI gross-long at lowest since 2013 (207k lots)



## WTI gross-long at lowest since 2013 (207k lots)



### **EIA's Weekly Petroleum Status Report**













### **WTI Crude Oil**



Source: Saxo Bank

#### **Brent Crude Oil**



Source: Saxo Bank