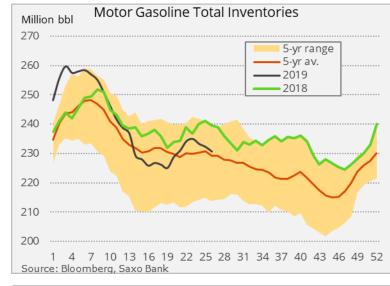

07   | -1,904  | -5%           |               | 61,753    | -11,369                    | 54%                | 8%            | 14%        | -4%     | -6.8%           | 2.1             | -5.4%              | 36,000            |
| Total                 | 2,344,089                |         | 1,649,500 |         | 694,589  | 144,345 | 26%           |               | 1,228,324 | 146,818                    | 57%                |               |            |         |                 |                 |                    |                   |

Source: CFTC, ICE, Bloomberg and Saxo Bank

### Combined oil long has dropped to 400k, a 3-months low

WTI gross-long at lowest since 2013 (207k lots)



## WTI gross-long at lowest since 2013 (207k lots)



### **EIA's Weekly Petroleum Status Report**













### **WTI Crude Oil**



Source: Saxo Bank

#### **Brent Crude Oil**



Source: Saxo Bank