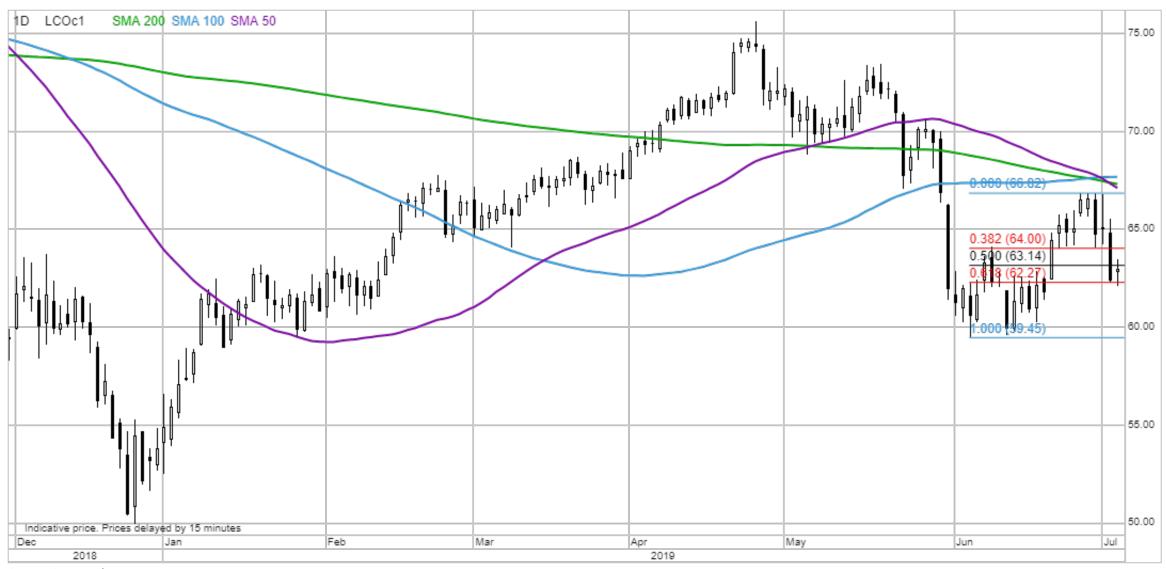

| 54%                | 8%            | 14%        | -4%     | -6.8%           | 2.1             | -5.4%              | 36,000            |
| Total                 | 2,344,089                |         | 1,649,500 |         | 694,589  | 144,345 | 26%           |               | 1,228,324 | 146,818                    | 57%                |               |            |         |                 |                 |                    |                   |

Source: CFTC, ICE, Bloomberg and Saxo Bank

### Combined oil long has dropped to 400k, a 3-months low

WTI gross-long at lowest since 2013 (207k lots)



## WTI gross-long at lowest since 2013 (207k lots)



### **EIA's Weekly Petroleum Status Report**













### **WTI Crude Oil**



Source: Saxo Bank

#### **Brent Crude Oil**



Source: Saxo Bank