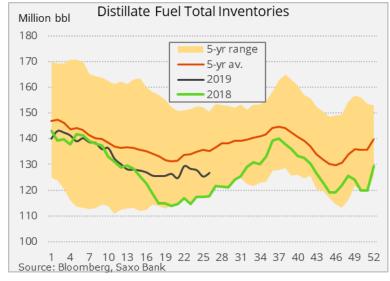

| -1,904  | -5%           |               | 61,753    | -11,369                    | 54%                | 8%            | 14%        | -4%     | -6.8%           | 2.1             | -5.4%              | 36,000            |
| Total                 | 2,344,089                |         | 1,649,500 |         | 694,589  | 144,345 | 26%           |               | 1,228,324 | 146,818                    | 57%                |               |            |         |                 |                 |                    |                   |

Source: CFTC, ICE, Bloomberg and Saxo Bank

### Combined oil long has dropped to 400k, a 3-months low

WTI gross-long at lowest since 2013 (207k lots)



## WTI gross-long at lowest since 2013 (207k lots)



### **EIA's Weekly Petroleum Status Report**













### **WTI Crude Oil**



Source: Saxo Bank

#### **Brent Crude Oil**



Source: Saxo Bank