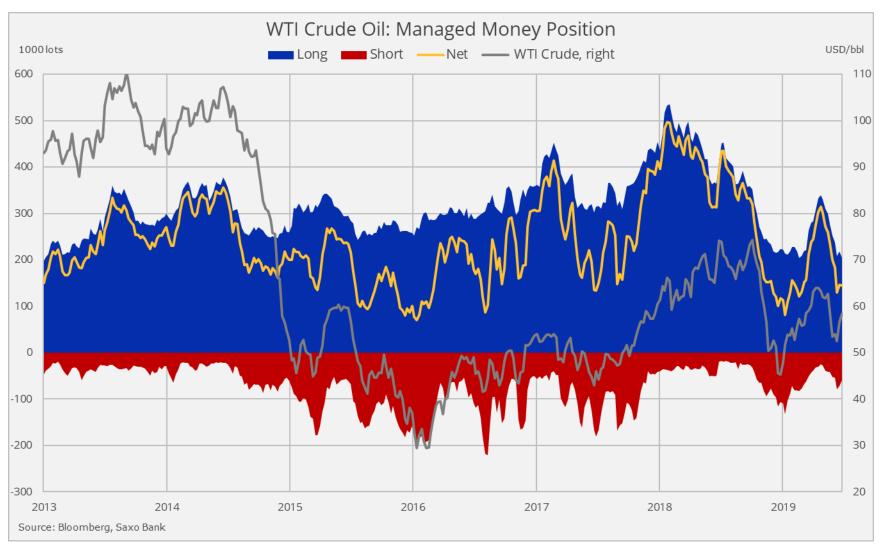

| 1,827   | 30,839    | 3,731   | 33,207   | -1,904  | -5%           |               | 61,753    | -11,369                    | 54%                | 8%            | 14%        | -4%     | -6.8%           | 2.1             | -5.4%              | 36,000            |
| Total                 | 2,344,089                |         | 1,649,500 |         | 694,589  | 144,345 | 26%           |               | 1,228,324 | 146,818                    | 57%                |               |            |         |                 |                 |                    |                   |

Source: CFTC, ICE, Bloomberg and Saxo Bank

### Combined oil long has dropped to 400k, a 3-months low

WTI gross-long at lowest since 2013 (207k lots)



## WTI gross-long at lowest since 2013 (207k lots)



### **EIA's Weekly Petroleum Status Report**













### **WTI Crude Oil**



Source: Saxo Bank

#### **Brent Crude Oil**



Source: Saxo Bank