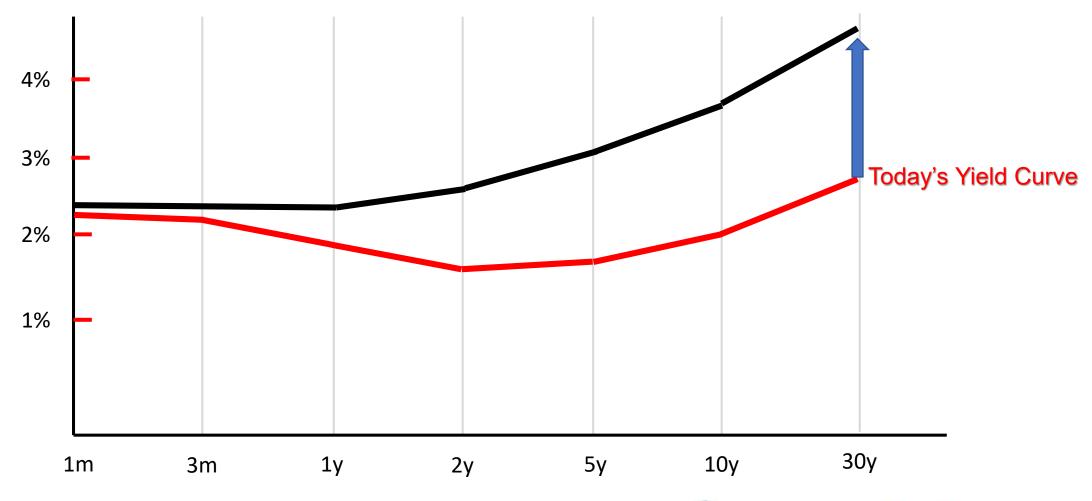

## U.S. Government Bond Yield Curve July 25<sup>th</sup>, 2019





# Example of a Bull Steepener July 25<sup>th</sup>, 2019







## Example of a Bear Steepener July 25<sup>th</sup>, 2019





# U.S. Example of a Bull Flattener July 25<sup>th</sup>, 2019



BigPictureTrading

macro . technicals . options

## U.S. Example of a Bear Flattener July 25<sup>th</sup>, 2019

short-term rates are rising faster than long-term rates







## MacroVoices Listeners Access to complementary

#### 14 Day Complementary Access

no credit card required

Questions: contact@bigpicturetrading.com

www.bigpicturetrading.com