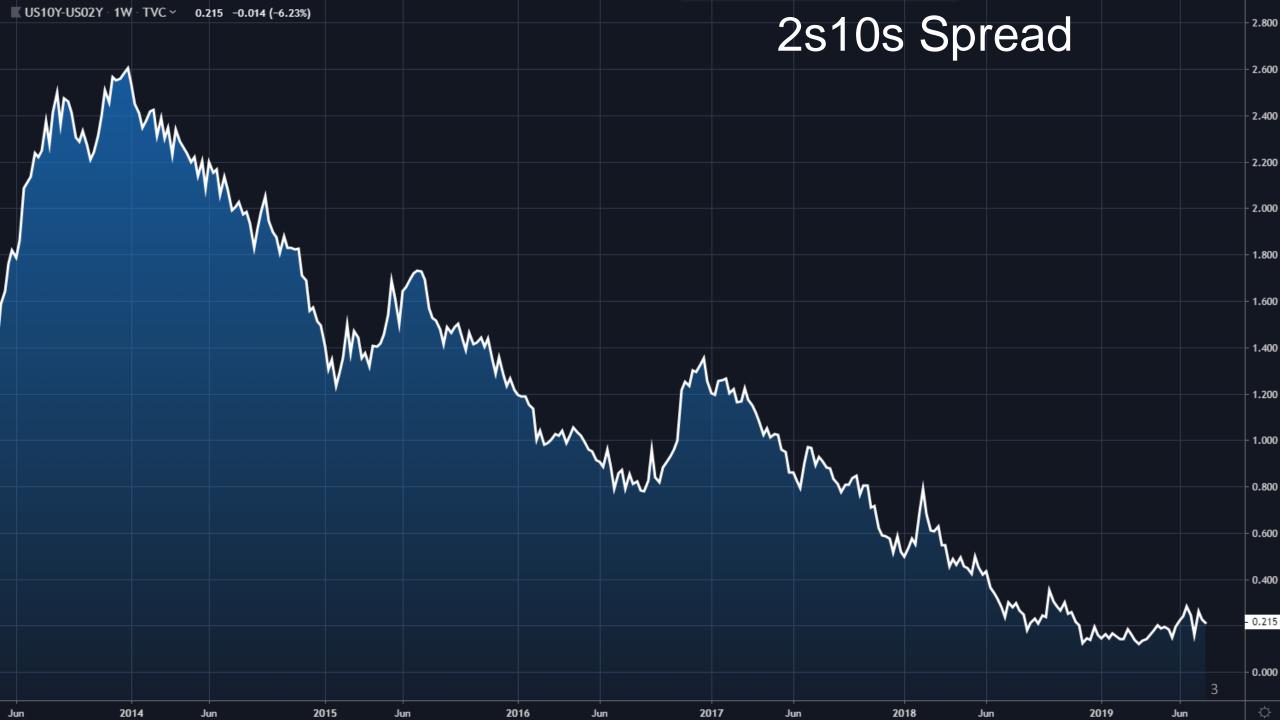

## U.S. Government Bond Yield Curve July 25<sup>th</sup>, 2019





# Example of a Bull Steepener July 25<sup>th</sup>, 2019







## Example of a Bear Steepener July 25<sup>th</sup>, 2019





# U.S. Example of a Bull Flattener July 25<sup>th</sup>, 2019



BigPictureTrading

macro . technicals . options

## U.S. Example of a Bear Flattener July 25<sup>th</sup>, 2019

short-term rates are rising faster than long-term rates







## MacroVoices Listeners Access to complementary

#### 14 Day Complementary Access

no credit card required

Questions: contact@bigpicturetrading.com

www.bigpicturetrading.com