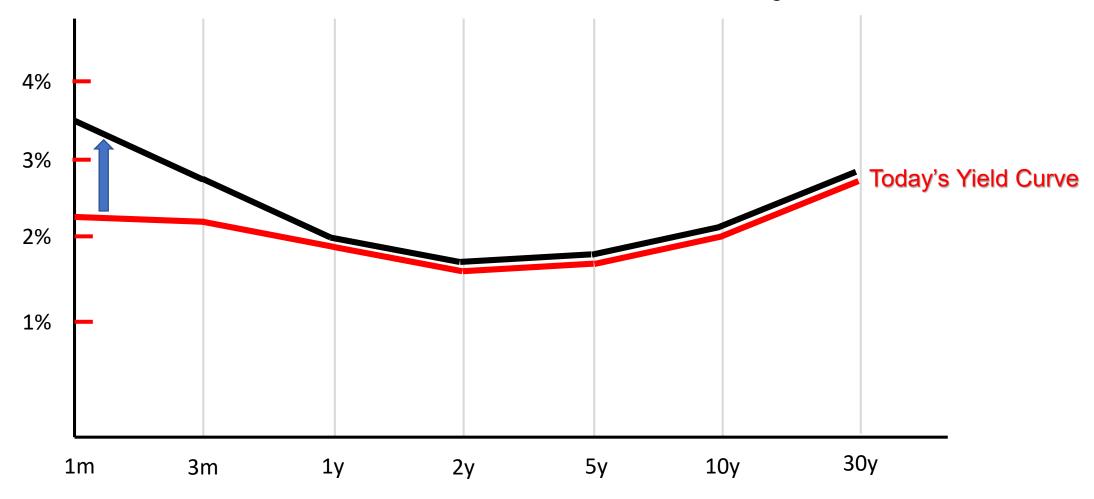

## U.S. Example of a Bear Flattener July 25<sup>th</sup>, 2019

short-term rates are rising faster than long-term rates