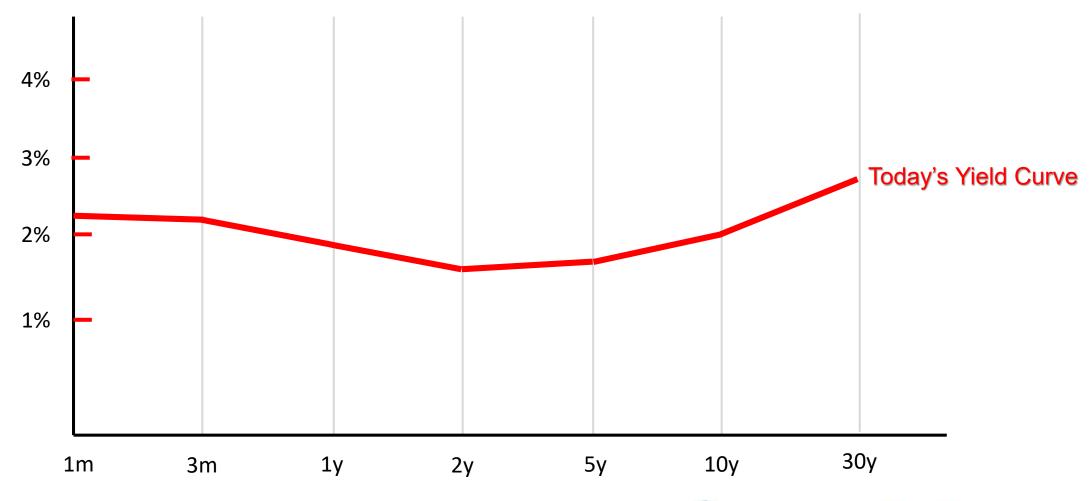

## U.S. Government Bond Yield Curve July 25<sup>th</sup>, 2019





# Example of a Bull Steepener July 25<sup>th</sup>, 2019







## Example of a Bear Steepener July 25<sup>th</sup>, 2019





# U.S. Example of a Bull Flattener July 25<sup>th</sup>, 2019



BigPictureTrading

macro . technicals . options

## U.S. Example of a Bear Flattener July 25<sup>th</sup>, 2019

short-term rates are rising faster than long-term rates







## MacroVoices Listeners Access to complementary

#### 14 Day Complementary Access

no credit card required

Questions: contact@bigpicturetrading.com

www.bigpicturetrading.com