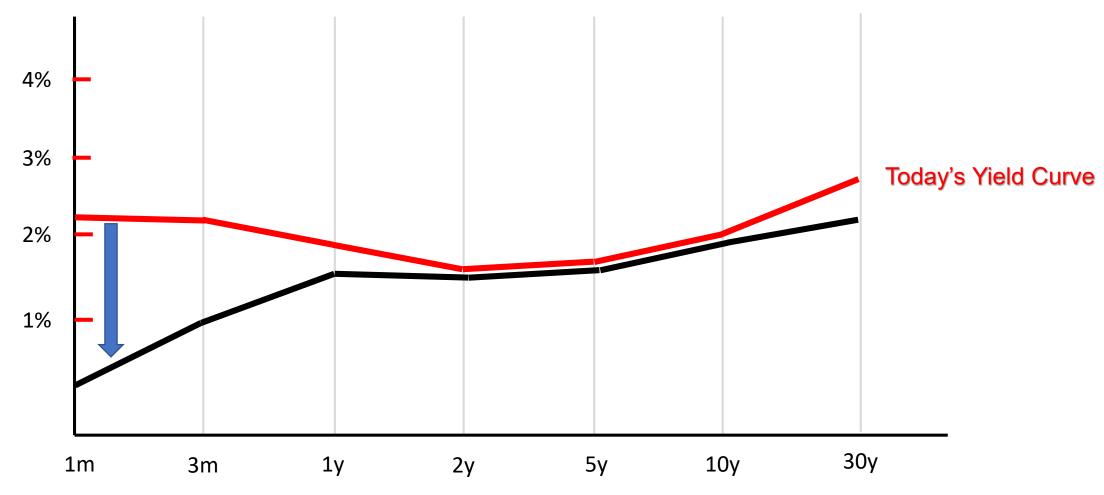

# U.S. Example of a Bull Flattener July 25<sup>th</sup>, 2019

BigPictureTrading

macro . technicals . options