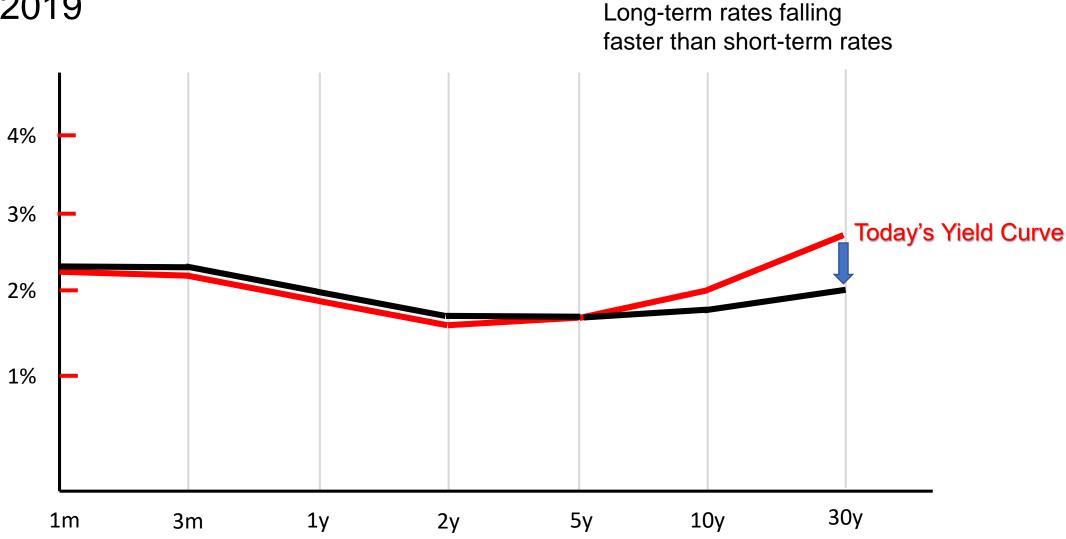

## U.S. Government Bond Yield Curve July 25<sup>th</sup>, 2019





# Example of a Bull Steepener July 25<sup>th</sup>, 2019







## Example of a Bear Steepener July 25<sup>th</sup>, 2019





# U.S. Example of a Bull Flattener July 25<sup>th</sup>, 2019



BigPictureTrading

macro . technicals . options

## U.S. Example of a Bear Flattener July 25<sup>th</sup>, 2019

short-term rates are rising faster than long-term rates







## MacroVoices Listeners Access to complementary

#### 14 Day Complementary Access

no credit card required

Questions: contact@bigpicturetrading.com

www.bigpicturetrading.com