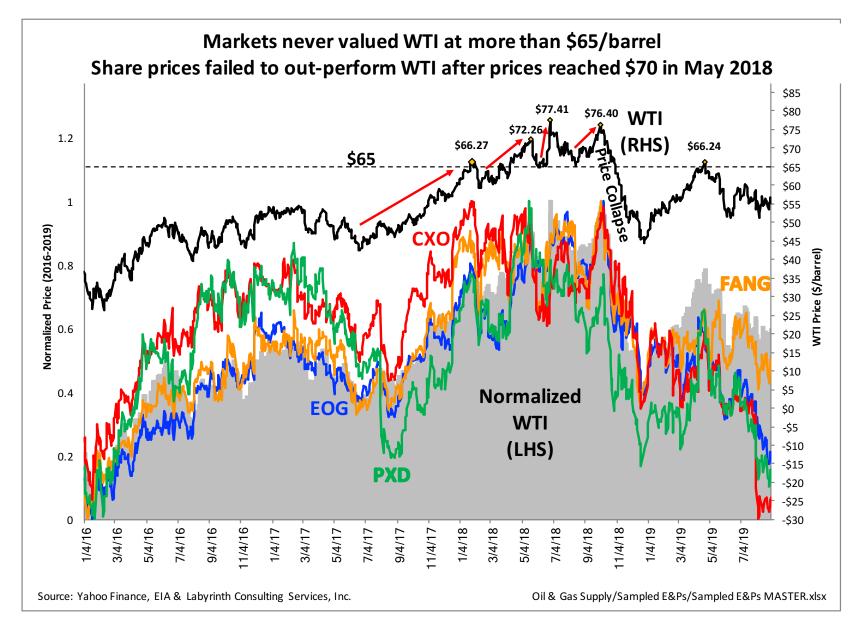

## Markets never valued WTI at more than \$65/barrel Share prices failed to out-perform WTI after prices reached \$70 in May 2018

Labyrinth Consulting Services, Inc.