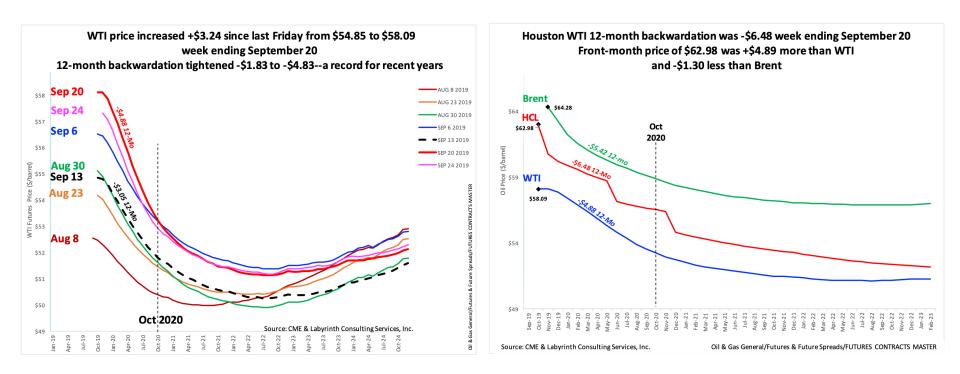

# Many analysts focused on lack of price response to Saudi refinery attacks Forward curves tell a somewhat different story

- All crude futures in "super-backwardation."
- Brent 12-month spreads are -\$5.42.
- WTI are -\$4.88.
- HCL are -\$6.48.