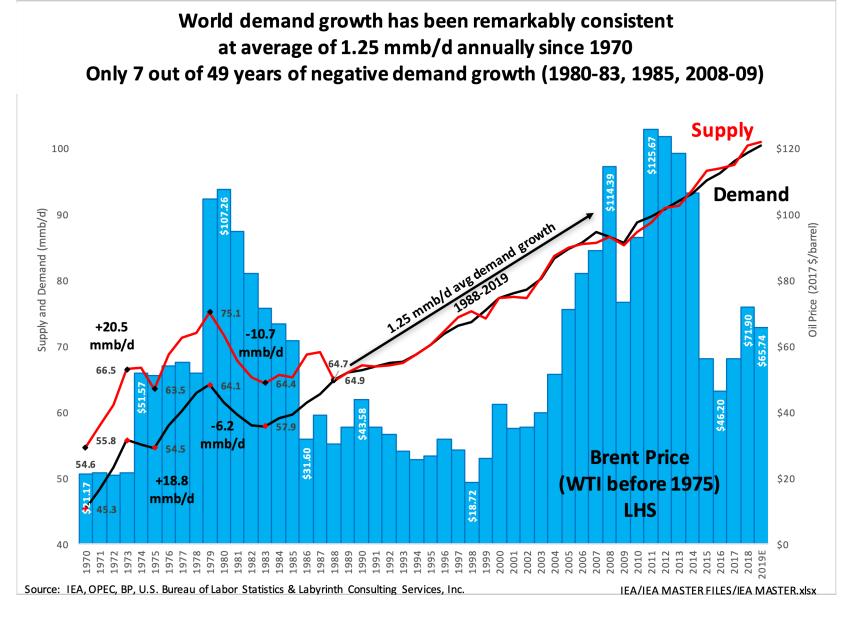

## World liquids demand has increased 1.25 mmb/d last 49 years 2019 estimate is 1.1 - 1.3 mmb/d

Labyrinth Consulting Services, Inc.

artberman.com