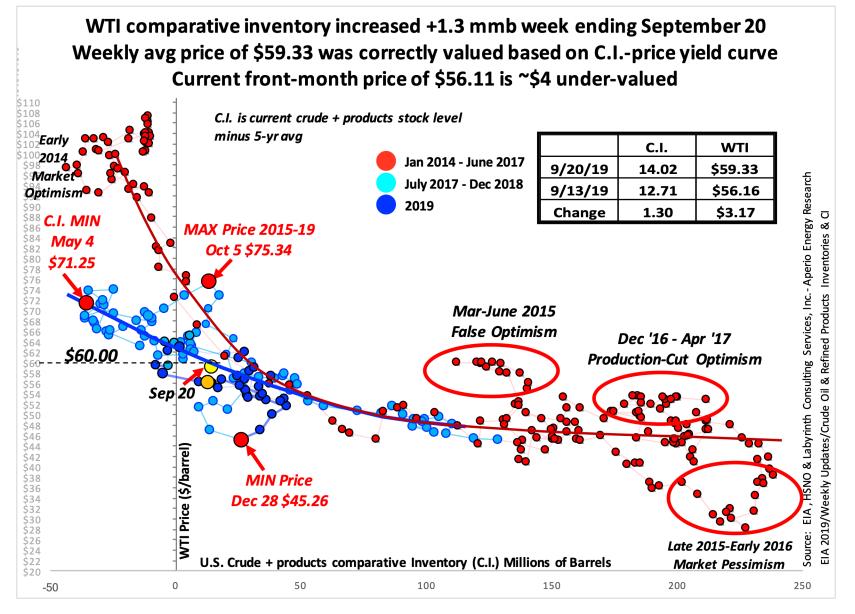

# WTI was correctly priced at \$59.33 weekly average for week ending Sept 20 Current front-month price of \$55.91 is ~\$4 under-valued

Labyrinth Consulting Services, Inc.