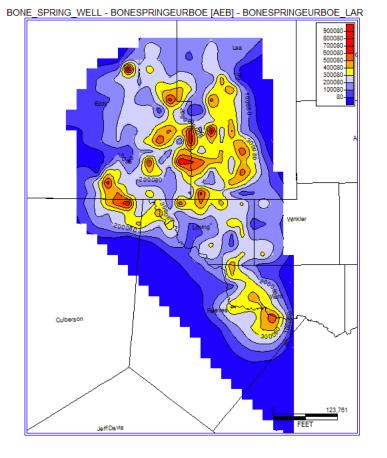

#### **Concerns about Permian "Tier 1" production**

BONE SPRING EUR OIL EUR GAS BOE 14 CONCHO 2,538,811 432,818 614,161 DEVON 252,900 883,664 316,019 349,415 1,214,138 436,139 EOG ANADARKO 178,606 296,505 199,784 **MEWBOURNE** 423,646 749,279 477,166 ANADARKO 2015 169,158 718,613 220,488 ANADARKO 2016 161,952 238,123 178,961 ANADARKO 2017 1,065,665 542,807 618,926 ANADARKO 2018 603,807 520,891 1,160,817

- Bone Spring evaluation indicates that weighted-average well for Concho, EOG & Mewbourne are more than commercial limit of 380 kboe.
- Anadarko average well is sub-commercial but 2017 & 2018 well performance has been excellent.
- Bone Spring commercial area is 1.2 mm acres with 3,807 wells = ~300 acre/well spacing—lots of room for "Tier 1" infill.