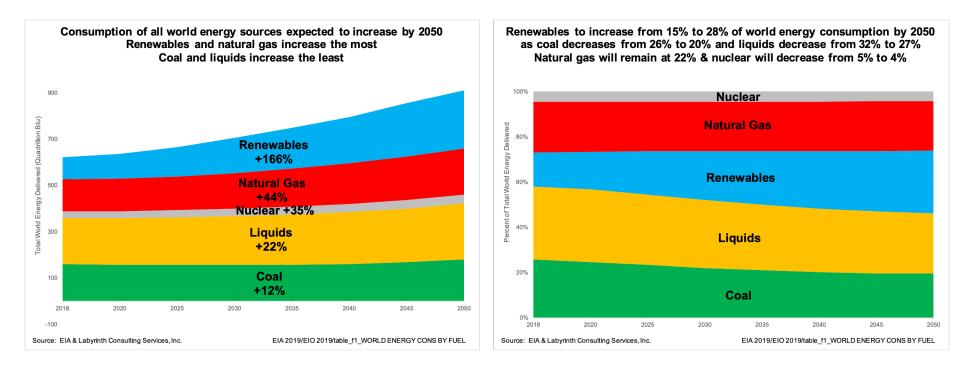

End of the Age of Oil?

- Consumption of all world energy sources expected to increase by 2050.
- Renewables and natural gas increase the most.
- Coal and liquids increase the least.
- Renewables to increase from 15% to 28% of world energy consumption by 2050.
- Coal decreases from 26% to 20% and liquids decrease from 32% to 27%.
- Natural gas will remain at 22% & nuclear will decrease from 5% to 4%.