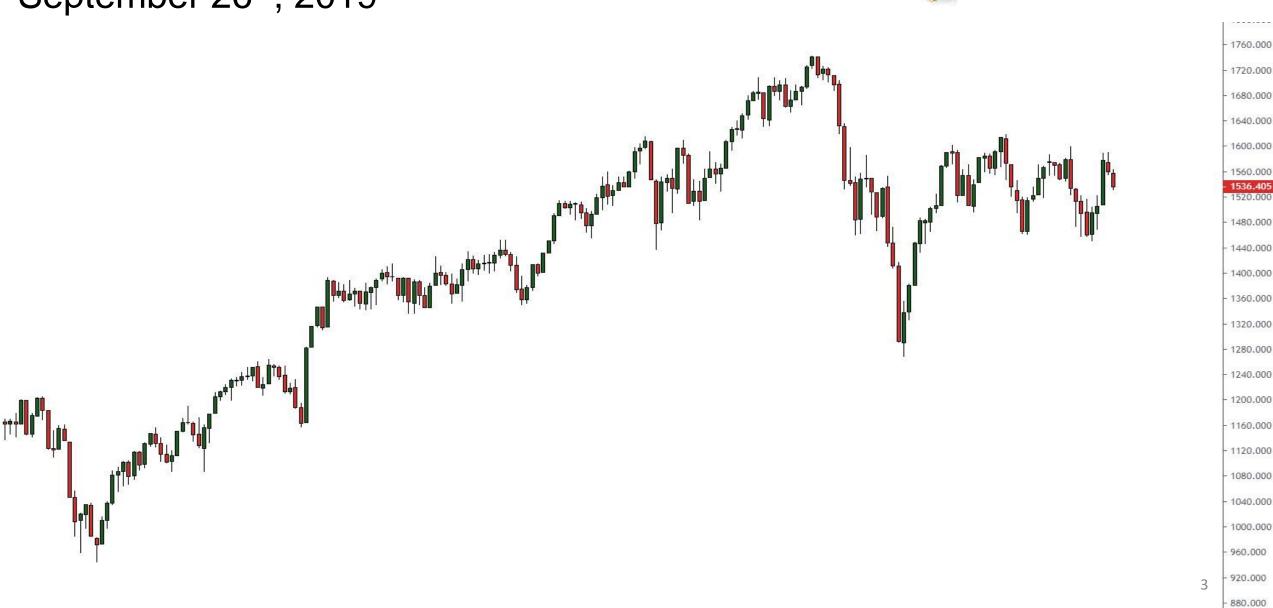

### Russell 2000 Weekly Chart September 26<sup>th</sup>, 2019

2017

2020

Oct

2018

Oct

2019