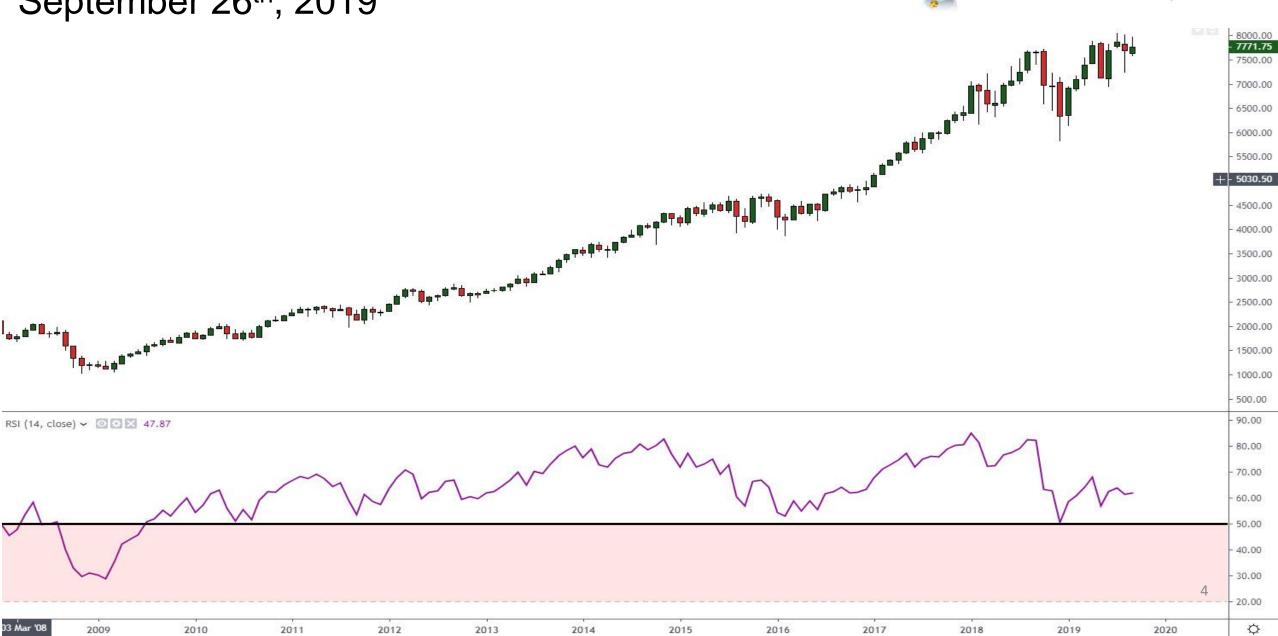

## S&P500 Weekly Chart September 26<sup>th</sup>, 2019





### Russell 2000 Weekly Chart September 26<sup>th</sup>, 2019

2017



2020



Oct

2018

Oct

2019

### Nasdaq Monthly Chart September 26<sup>th</sup>, 2019





### Emerging Markets Weekly Chart (EEM) September 26<sup>th</sup>, 2019





### TSX60 Weekly Chart September 26<sup>th</sup>, 2019

Oct

2017



2019



2018

Oct

### Euro Stoxx 50 Weekly Chart September 26<sup>th</sup>, 2019

2017

Apr

Jul

Oct

2018

Oct



Jul



Apr

Jul

Oct

2019

Apr

### Nikkei 225 Weekly Chart September 26<sup>th</sup>, 2019

2016





2018

Oct

2019

Oct

#### Sensex Weekly Chart September 26<sup>th</sup>, 2019

Oct

2017



2020



Oct

2018

Apr

Jul

Oct

2019



Access our Updated

# Using Options for Trading Commodity Stock Cycles VIDEO

#### 14 Day Complementary Access

no credit card required

Questions: contact@bigpicturetrading.com

www.bigpicturetrading.com