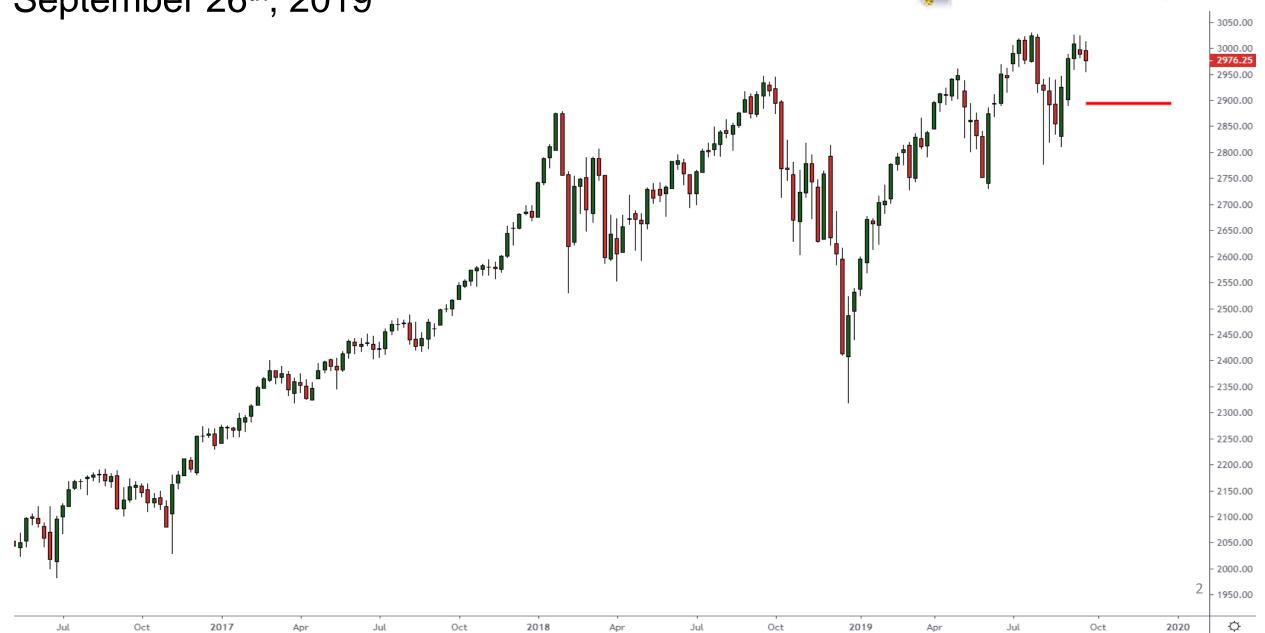

## S&P500 Weekly Chart September 26<sup>th</sup>, 2019





### Russell 2000 Weekly Chart September 26<sup>th</sup>, 2019

2017



2020



Oct

2018

Oct

2019

### Nasdaq Monthly Chart September 26<sup>th</sup>, 2019





### Emerging Markets Weekly Chart (EEM) September 26<sup>th</sup>, 2019





### TSX60 Weekly Chart September 26<sup>th</sup>, 2019

Oct

2017



2019



2018

Oct

### Euro Stoxx 50 Weekly Chart September 26<sup>th</sup>, 2019

2017

Apr

Jul

Oct

2018

Oct



Jul



Apr

Jul

Oct

2019

Apr

### Nikkei 225 Weekly Chart September 26<sup>th</sup>, 2019

2016





2018

Oct

2019

Oct

#### Sensex Weekly Chart September 26<sup>th</sup>, 2019

Oct

2017



2020



Oct

2018

Apr

Jul

Oct

2019



Access our Updated

# Using Options for Trading Commodity Stock Cycles VIDEO

#### 14 Day Complementary Access

no credit card requir