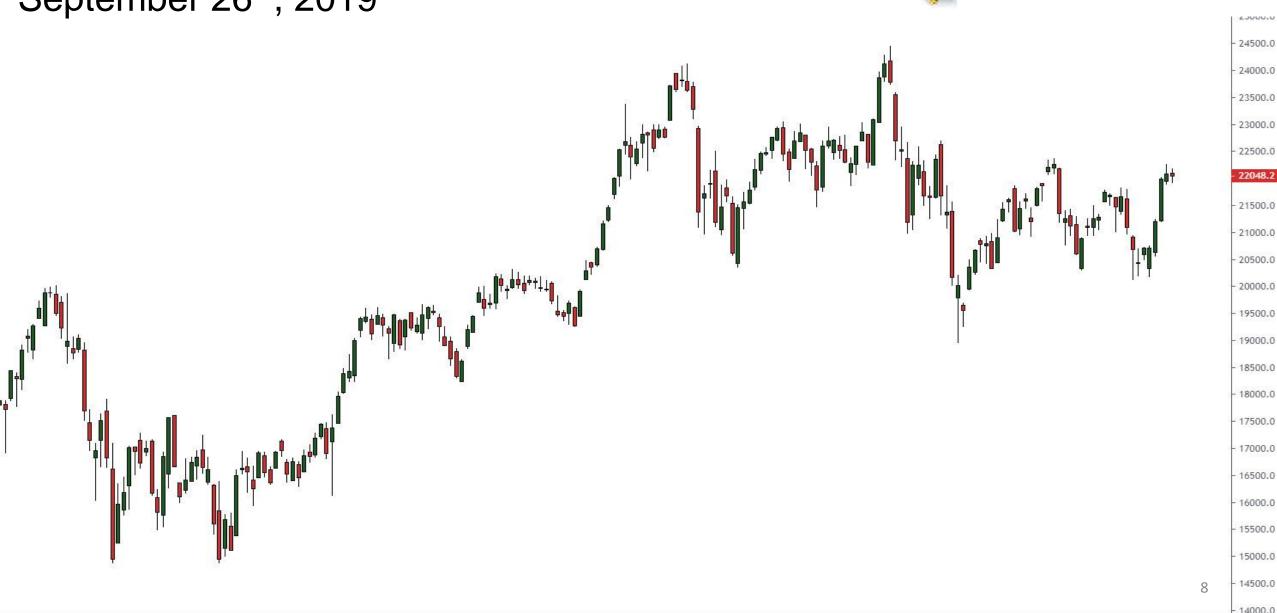

#### Sensex Weekly Chart September 26<sup>th</sup>, 2019

Oct

2017

2020

Oct

2018

Apr

Jul

Oct

2019

Access our Updated