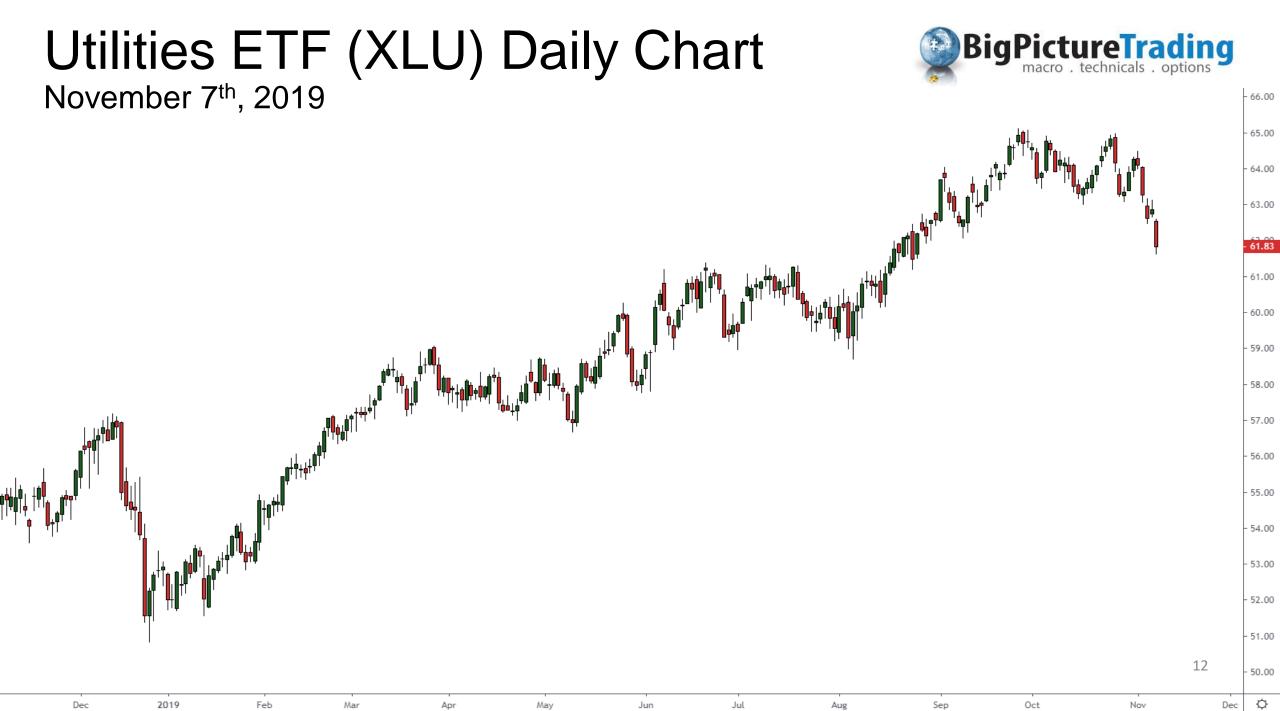

00 78.00 76.00 74.00 72.00 70.00 68.00 66.00 64.00 62.00 60.00 58.00 4 56.00 Ø

Jun

Jul

Aug

Sep

Oct

Nov

Dec

# Technology ETF (XLK) Daily Chart

Dec

2019

Feb

Mar

Apr

May



### Financials ETF (XLF) Daily Chart November 7<sup>th</sup>, 2019



Ø

Dec



## Consumer Discretionary ETF (XLY) November 7<sup>th</sup>, 2019





121.67

118.00

116.00

114.00

112.00

110.00

108.00

106.00

104.00

102.00

100.00

98.00

96.00 94.00

92.00 90.00

Ċ

6

|     | 1    | 1   |     |     | 1   |     |     | 1   |     |     |     |     |  |
|-----|------|-----|-----|-----|-----|-----|-----|-----|-----|-----|-----|-----|--|
| Dec | 2019 | Feb | Mar | Apr | May | Jun | Jul | Aug | Sep | Oct | Nov | Dec |  |

#### Consumer Staples ETF (XLP) November 7<sup>th</sup>, 2019



Oct

Nov

















#### 14 Day Complementary Access no credit card required

Questions: contact@bigpicturetrading.com

14

www.bigpicturetrading.com