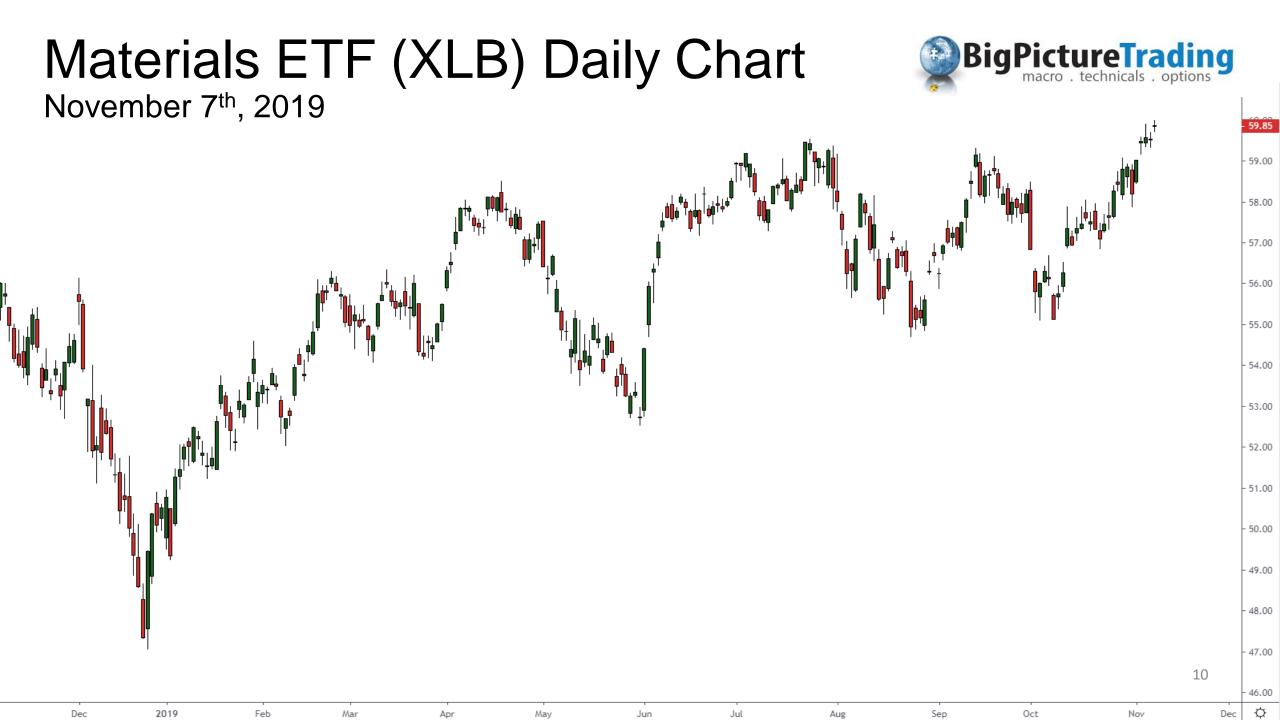

80.00 78.00 76.00 74.00 72.00 70.00 68.00 66.00 64.00 62.00 60.00 58.00 4 56.00 Ø

Jun

Jul

Aug

Sep

Oct

Nov

Dec

# Technology ETF (XLK) Daily Chart

Dec

2019

Feb

Mar

Apr

May



### Financials ETF (XLF) Daily Chart November 7<sup>th</sup>, 2019



Ø

Dec



## Consumer Discretionary ETF (XLY) November 7<sup>th</sup>, 2019





121.67

118.00

116.00

114.00

112.00

110.00

108.00

106.00

104.00

102.00

100.00

98.00

96.00 94.00

92.00 90.00

Ċ

6

|     | 1    | 1   |     |     | 1   |     |     | 1   |     |     |     |     |  |
|-----|------|-----|-----|-----|-----|-----|-----|-----|-----|-----|-----|-----|--|
| Dec | 2019 | Feb | Mar | Apr | May | Jun | Jul | Aug | Sep | Oct | Nov | Dec |  |

#### Consumer Staples ETF (XLP) November 7<sup>th</sup>, 2019



Oct

Nov

















#### 14 Day Complementary Access no credit card required

Questions: contact@bigpicturetrading.com

14

www.bigpicturetrading.com