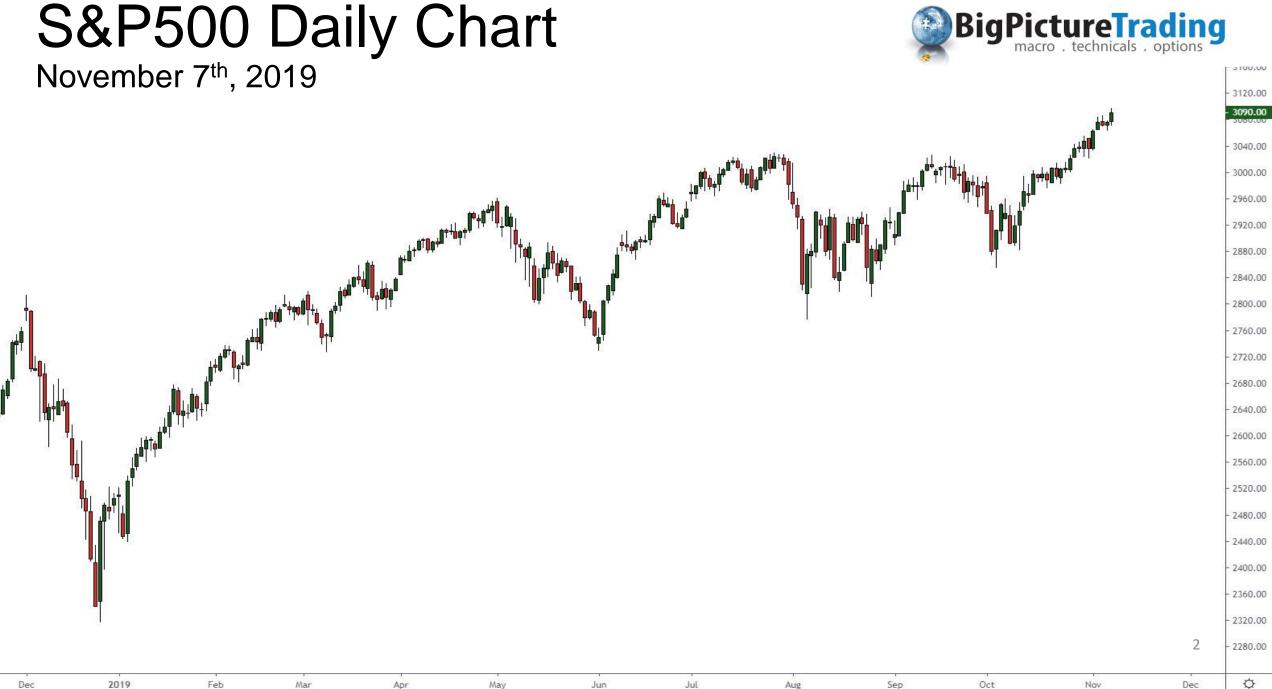

# **Sector Review**

November 7<sup>th</sup>, 2019



Dec

Mar

## S&P500 Daily Chart November 7<sup>th</sup>, 2019





#### November 7<sup>th</sup>, 2019 88.00 - 85.94 84.00 82.00 80.00 78.00 76.00 74.00 72.00 70.00 68.00 66.00 64.00 62.00 60.00 58.00 4 56.00 Ø

Jun

Jul

Aug

Sep

Oct

Nov

Dec

# Technology ETF (XLK) Daily Chart

Dec

2019

Feb

Mar

Apr

May



### Financials ETF (XLF) Daily Chart November 7<sup>th</sup>, 2019



Ø

Dec



## Consumer Discretionary ETF (XLY) November 7<sup>th</sup>, 2019





121.67

118.00

116.00

114.00

112.00

110.00

108.00

106.00

104.00

102.00

100.00

98.00

96.00 94.00

92.00 90.00

Ċ

6

|     | 1    | 1   |     |     | 1   |     |     | 1   |     |     |     |     |  |
|-----|------|-----|-----|-----|-----|-----|-----|-----|-----|-----|-----|-----|--|
| Dec | 2019 | Feb | Mar | Apr | May