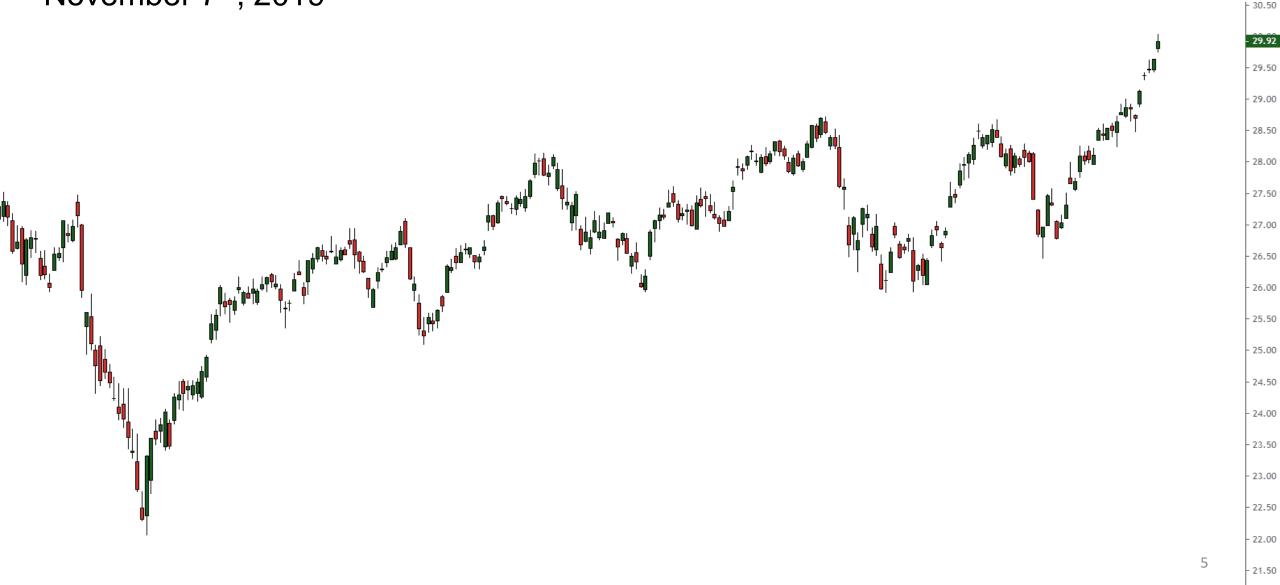

# **Sector Review**

November 7<sup>th</sup>, 2019



Dec

Mar

## S&P500 Daily Chart November 7<sup>th</sup>, 2019





#### November 7<sup>th</sup>, 2019 88.00 - 85.94 84.00 82.00 80.00 78.00 76.00 74.00 72.00 70.00 68.00 66.00 64.00 62.00 60.00 58.00 4 56.00 Ø

Jun

Jul

Aug

Sep

Oct

Nov

Dec

# Technology ETF (XLK) Daily Chart

Dec

2019

Feb

Mar

Apr

May



### Financials ETF (XLF) Daily Chart November 7<sup>th</sup>, 2019



Ø

Dec



## Consumer Discretionary ETF (XLY) November 7<sup>th</sup>, 2019





121.67

118.00

116.00

114.00

112.00

110.00

108.00

106.00

104.00

102.00

100.00

98.00

96.00 94.00

92.00 90.00

Ċ

6

|     | 1    | 1   |     |     | 1   |     |     | 1   |     |     |     |     |  |
|-----|------|-----|-----|-----|-----|-----|-----|-----|-----|-----|-----|-----|--|
| Dec | 2019 | Feb | Mar | Apr | May | Jun | Jul | Aug | Sep | Oct | Nov | Dec |  |

#### Consumer Staples ETF (XLP) November 7<sup>th</sup>, 2019



Oct

Nov

















#### 14 Day Complementary Access no credit card required

Questions: contact@bigpicturetrading.com

14

www.bigpicturetrading.com