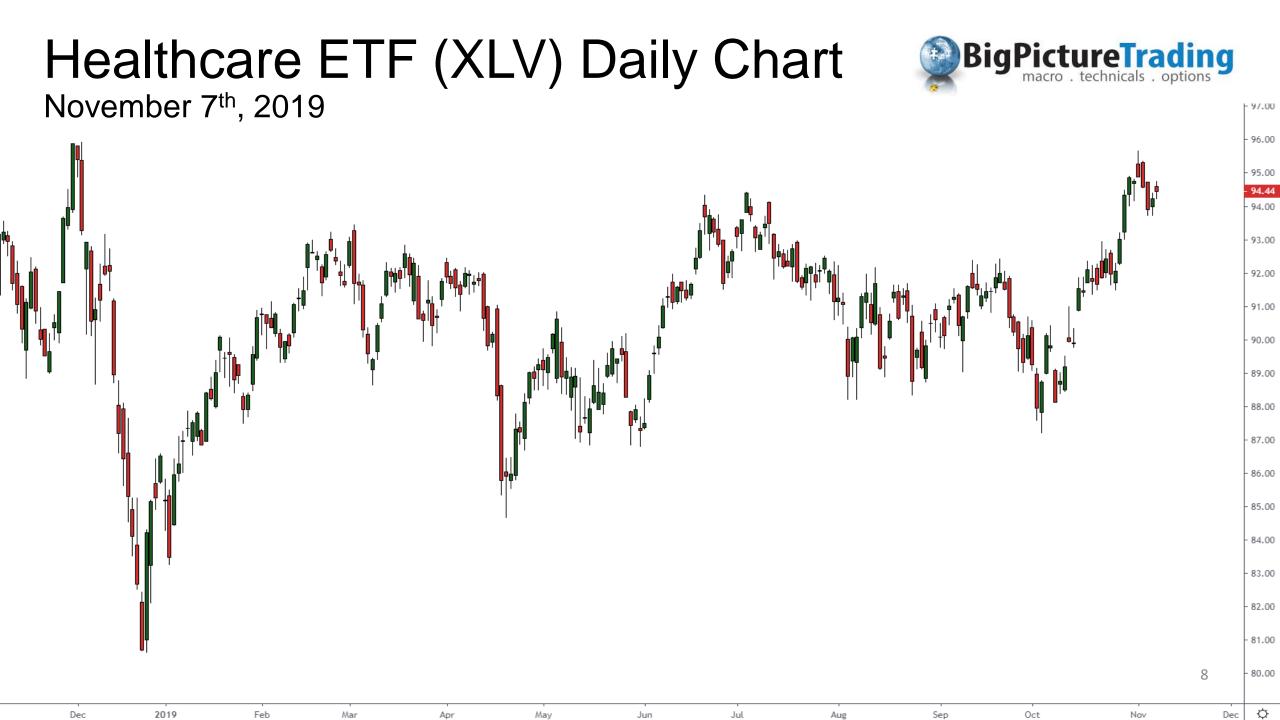

2.00 80.00 78.00 76.00 74.00 72.00 70.00 68.00 66.00 64.00 62.00 60.00 58.00 4 56.00 Ø

Jun

Jul

Aug

Sep

Oct

Nov

Dec

# Technology ETF (XLK) Daily Chart

Dec

2019

Feb

Mar

Apr

May



### Financials ETF (XLF) Daily Chart November 7<sup>th</sup>, 2019



Ø

Dec



## Consumer Discretionary ETF (XLY) November 7<sup>th</sup>, 2019





121.67

118.00

116.00

114.00

112.00

110.00

108.00

106.00

104.00

102.00

100.00

98.00

96.00 94.00

92.00 90.00

Ċ

6

|     | 1    | 1   |     |     | 1   |     |     | 1   |     |     |     |     |  |
|-----|------|-----|-----|-----|-----|-----|-----|-----|-----|-----|-----|-----|--|
| Dec | 2019 | Feb | Mar | Apr | May | Jun | Jul | Aug | Sep | Oct | Nov | Dec |  |

#### Consumer Staples ETF (XLP) November 7<sup>th</sup>, 2019



Oct

Nov

















#### 14 Day Complementary Access no credit card required

Questions: contact@bigpicturetrading.com

14

www.bigpicturetrading.com