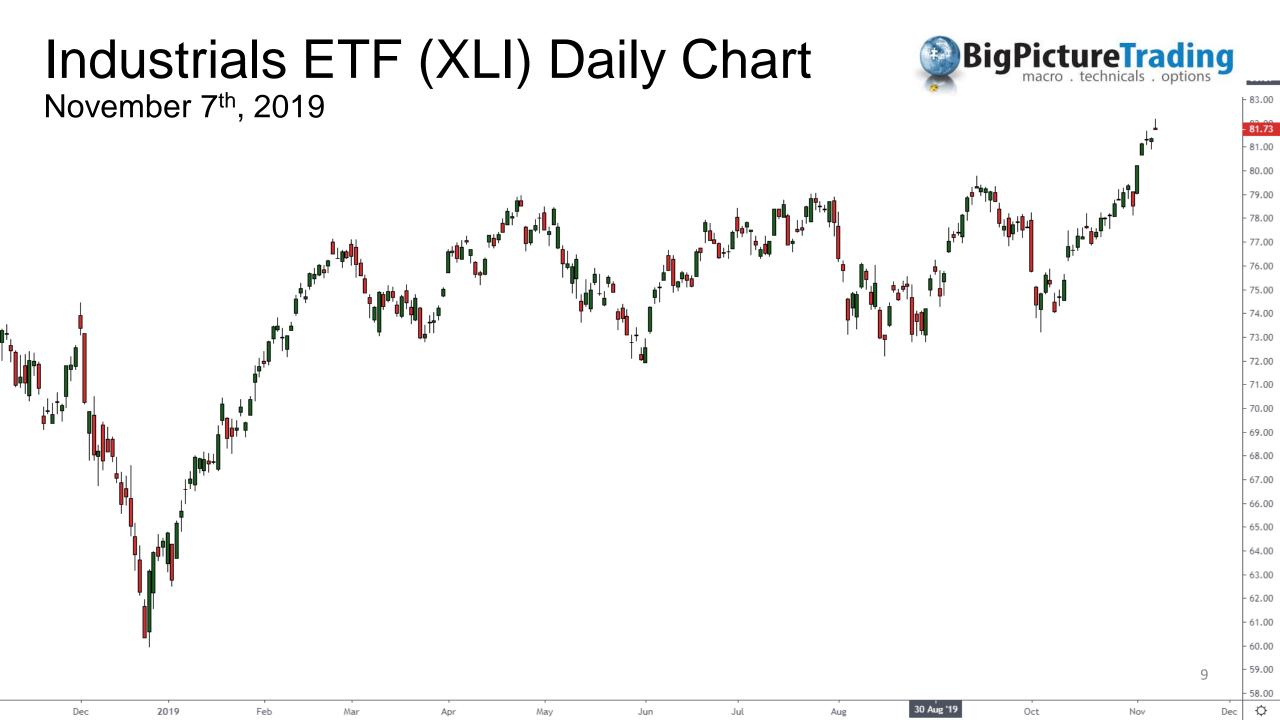

00 80.00 78.00 76.00 74.00 72.00 70.00 68.00 66.00 64.00 62.00 60.00 58.00 4 56.00 Ø

Jun

Jul

Aug

Sep

Oct

Nov

Dec

# Technology ETF (XLK) Daily Chart

Dec

2019

Feb

Mar

Apr

May



### Financials ETF (XLF) Daily Chart November 7<sup>th</sup>, 2019



Ø

Dec



## Consumer Discretionary ETF (XLY) November 7<sup>th</sup>, 2019





121.67

118.00

116.00

114.00

112.00

110.00

108.00

106.00

104.00

102.00

100.00

98.00

96.00 94.00

92.00 90.00

Ċ

6

|     | 1    | 1   |     |     | 1   |     |     | 1   |     |     |     |     |  |
|-----|------|-----|-----|-----|-----|-----|-----|-----|-----|-----|-----|-----|--|
| Dec | 2019 | Feb | Mar | Apr | May | Jun | Jul | Aug | Sep | Oct | Nov | Dec |  |

#### Consumer Staples ETF (XLP) November 7<sup>th</sup>, 2019



Oct

Nov

















#### 14 Day Complementary Access no credit card required

Questions: contact@bigpicturetrading.com

14

www.bigpicturetrading.com