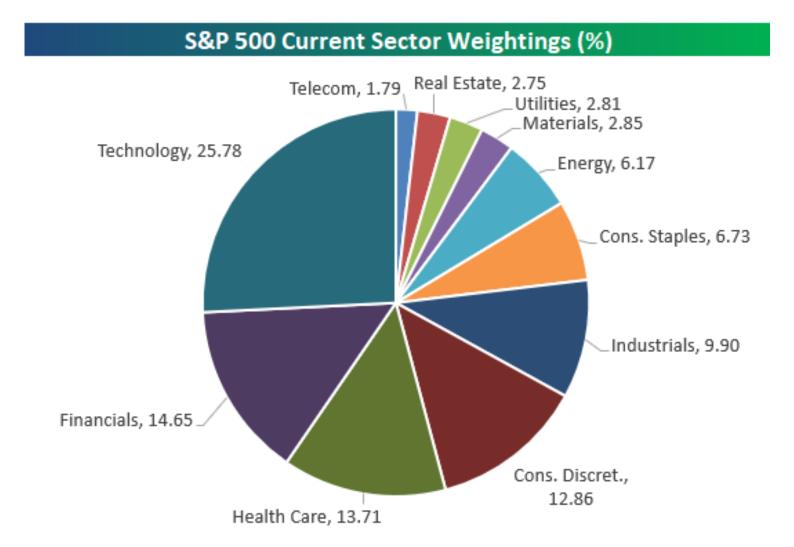

# **Sector Review**

November 7<sup>th</sup>, 2019



Dec

Mar

## S&P500 Daily Chart November 7<sup>th</sup>, 2019





#### November 7<sup>th</sup>, 2019 88.00 - 85.94 84.00 82.00 80.00 78.00 76.00 74.00 72.00 70.00 68.00 66.00 64.00 62.00 60.00 58.00 4 56.00 Ø

Jun

Jul

Aug

Sep

Oct

Nov

Dec

# Technology ETF (XLK) Daily Chart

Dec

2019

Feb

Mar

Apr

May



### Financials ETF (XLF) Daily Chart November 7<sup>th</sup>, 2019



Ø

Dec



## Consumer Discretionary ETF (XLY) November 7<sup>th</sup>, 2019





121.67

118.00

116.00

114.00

112.00

110.00

108.00

106.00

104.00

102.00

100.00

98.00

96.00 94.00

92.00 90.00

Ċ

6

|     | 1    | 1   |     |     | 1   |     |     | 1   |     |     |     |     |  |
|-----|------|-----|-----|-----|-----|-----|-----|-----|-----|-----|-----|-----|--|
| Dec | 2019 | Feb | Mar | Apr | May | Jun | Jul | Aug | Sep | Oct | Nov | Dec |  |

#### Consumer Stapl