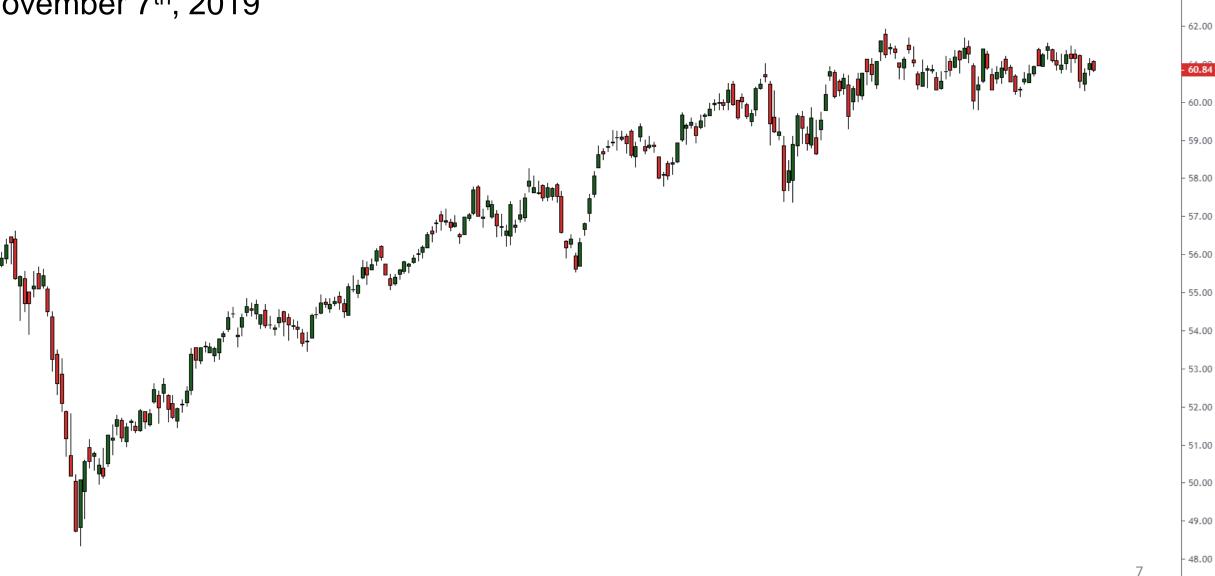

82.00 80.00 78.00 76.00 74.00 72.00 70.00 68.00 66.00 64.00 62.00 60.00 58.00 4 56.00 Ø

Jun

Jul

Aug

Sep

Oct

Nov

Dec

# Technology ETF (XLK) Daily Chart

Dec

2019

Feb

Mar

Apr

May



### Financials ETF (XLF) Daily Chart November 7<sup>th</sup>, 2019



Ø

Dec



## Consumer Discretionary ETF (XLY) November 7<sup>th</sup>, 2019





121.67

118.00

116.00

114.00

112.00

110.00

108.00

106.00

104.00

102.00

100.00

98.00

96.00 94.00

92.00 90.00

Ċ

6

|     | 1    | 1   |     |     | 1   |     |     | 1   |     |     |     |     |  |
|-----|------|-----|-----|-----|-----|-----|-----|-----|-----|-----|-----|-----|--|
| Dec | 2019 | Feb | Mar | Apr | May | Jun | Jul | Aug | Sep | Oct | Nov | Dec |  |

#### Consumer Staples ETF (XLP) November 7<sup>th</sup>, 2019



Oct

Nov

















#### 14 Day Complementary Access no credit card required

Questions: contact@bigpicturetrading.com

14

www.bigpicturetrading.com