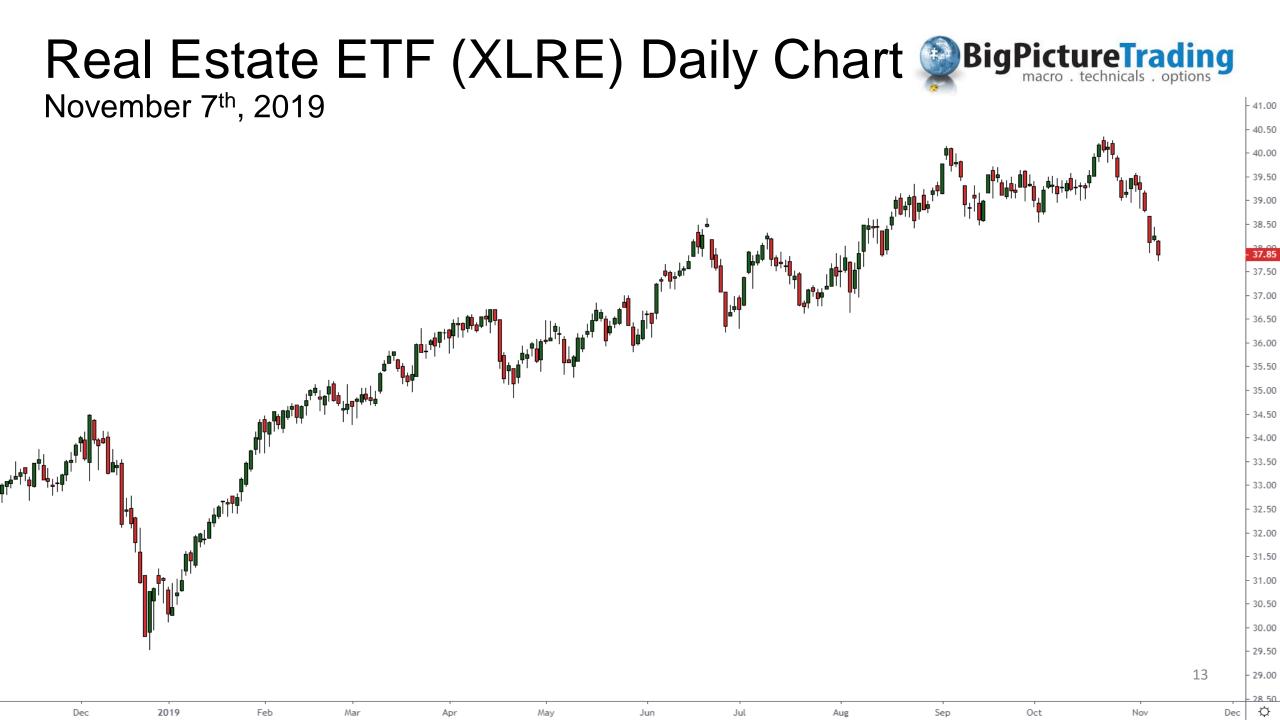

78.00 76.00 74.00 72.00 70.00 68.00 66.00 64.00 62.00 60.00 58.00 4 56.00 Ø

Jun

Jul

Aug

Sep

Oct

Nov

Dec

# Technology ETF (XLK) Daily Chart

Dec

2019

Feb

Mar

Apr

May



### Financials ETF (XLF) Daily Chart November 7<sup>th</sup>, 2019



Ø

Dec



## Consumer Discretionary ETF (XLY) November 7<sup>th</sup>, 2019





121.67

118.00

116.00

114.00

112.00

110.00

108.00

106.00

104.00

102.00

100.00

98.00

96.00 94.00

92.00 90.00

Ċ

6

|     | 1    | 1   |     |     | 1   |     |     | 1   |     |     |     |     |  |
|-----|------|-----|-----|-----|-----|-----|-----|-----|-----|-----|-----|-----|--|
| Dec | 2019 | Feb | Mar | Apr | May | Jun | Jul | Aug | Sep | Oct | Nov | Dec |  |

#### Consumer Staples ETF (XLP) November 7<sup>th</sup>, 2019



Oct

Nov

















#### 14 Day Complementary Access no credit card required

Questions: contact@bigpicturetrading.com

14

www.bigpicturetrading.com