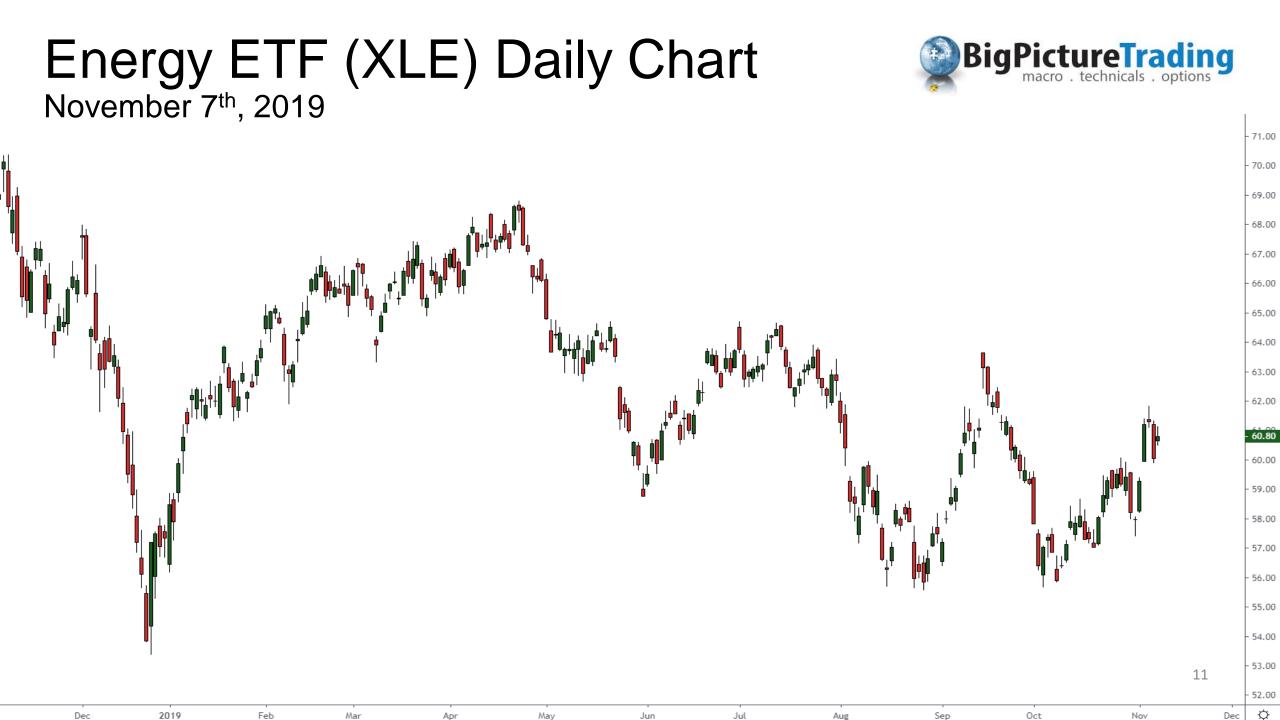

0.00 78.00 76.00 74.00 72.00 70.00 68.00 66.00 64.00 62.00 60.00 58.00 4 56.00 Ø

Jun

Jul

Aug

Sep

Oct

Nov

Dec

# Technology ETF (XLK) Daily Chart

Dec

2019

Feb

Mar

Apr

May



### Financials ETF (XLF) Daily Chart November 7<sup>th</sup>, 2019



Ø

Dec



## Consumer Discretionary ETF (XLY) November 7<sup>th</sup>, 2019





121.67

118.00

116.00

114.00

112.00

110.00

108.00

106.00

104.00

102.00

100.00

98.00

96.00 94.00

92.00 90.00

Ċ

6

|     | 1    | 1   |     |     | 1   |     |     | 1   |     |     |     |     |  |
|-----|------|-----|-----|-----|-----|-----|-----|-----|-----|-----|-----|-----|--|
| Dec | 2019 | Feb | Mar | Apr | May | Jun | Jul | Aug | Sep | Oct | Nov | Dec |  |

#### Consumer Staples ETF (XLP) November 7<sup>th</sup>, 2019



Oct

Nov

















#### 14 Day Complementary Access no credit card required

Questions: contact@bigpicturetrading.com

14

www.bigpicturetrading.com