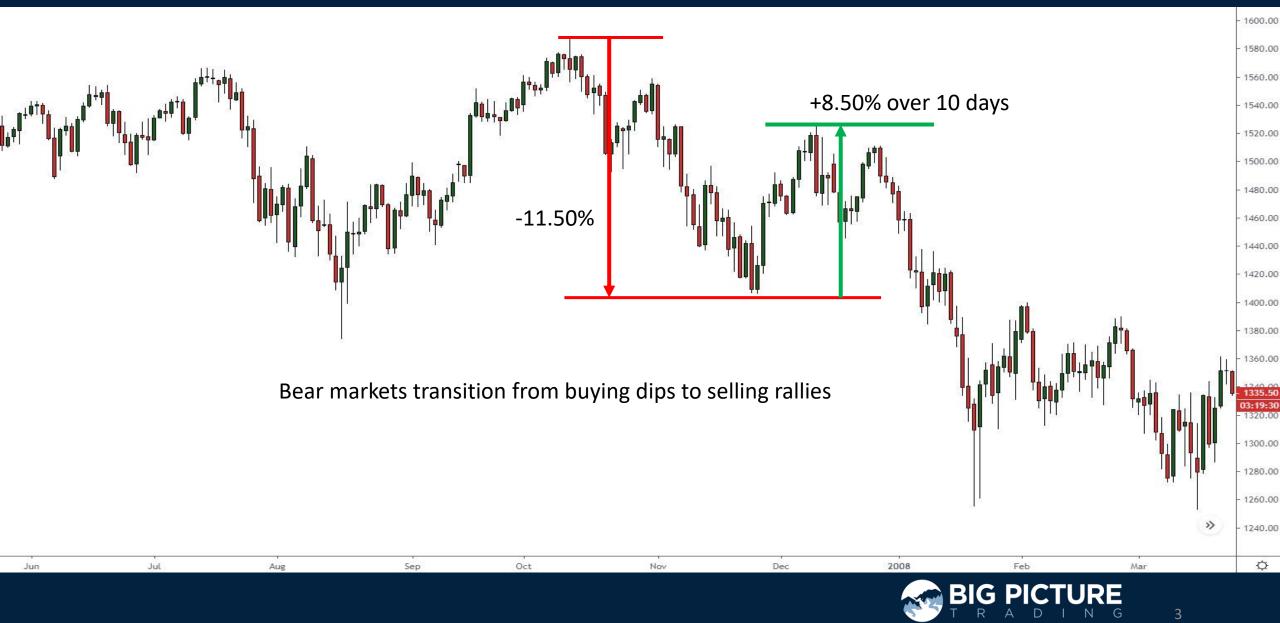

# Where Next?

Thursday March 5, 2020



#### S&P500 2000-2001



#### S&P500 2007-2008



#### S&P500 March 5<sup>th</sup> 2020





#### S&P500 March 5<sup>th</sup> 2020





#### S&P500 March 5<sup>th</sup> 2020





#### Crude Oil Weekly Chart



#### Gold Weekly Chart 2007-2010





#### Gold Weekly Chart





### Monthly Membership Includes:

- Daily "Macro Outlook" video
- Watch Patrick analyze and demonstrate trades LIVE during "Where's the Trade"
- Daily LIVE Q&A
- Weekly position summary
- Hours of FREE educational videos and bootcamps
- Access to members only LIVE webinars (including VOL webinar on March 6<sup>th</sup> 10:00am ET)









## Trade along with Patrick Become a Member Today

**SIGN UP NOW!** 

Have questions? contact@bigpicturetrading.com