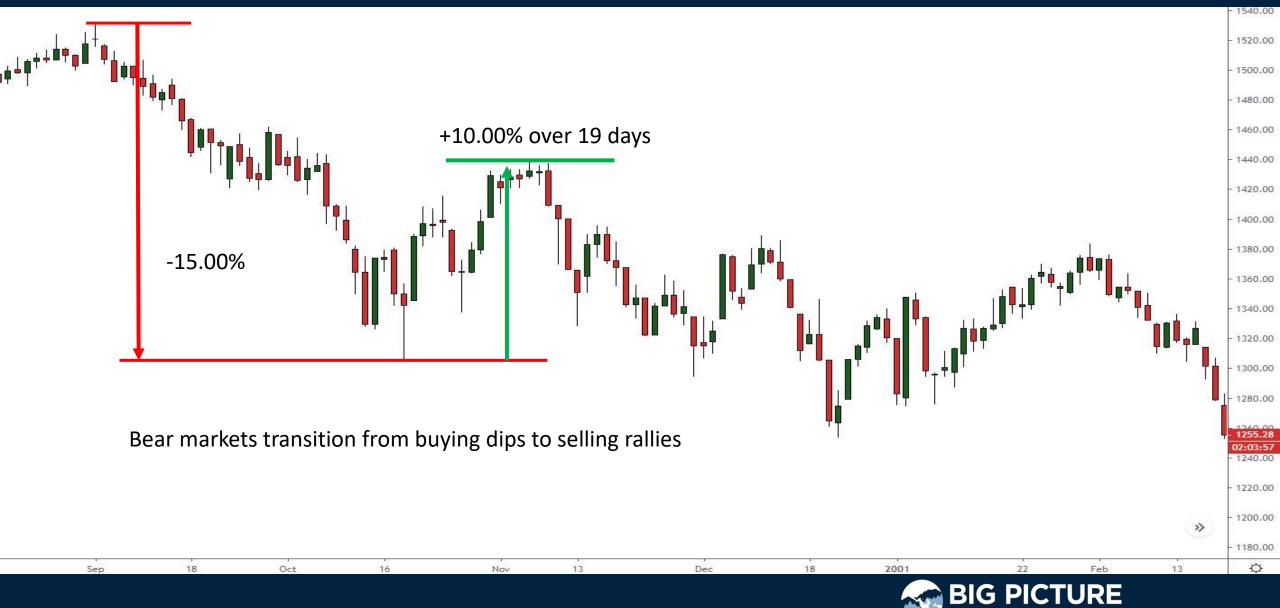

# Where Next?

Thursday March 5, 2020



#### S&P500 2000-2001



#### S&P500 2007-2008



#### S&P500 March 5<sup>th</sup> 2020





#### S&P500 March 5<sup>th</sup> 2020





#### S&P500 March 5<sup>th</sup> 2020





#### Crude Oil Weekly Chart



#### Gold Weekly Chart 2007-2010





#### Gold Weekly Chart





### Monthly Membership Includes:

- Daily "Macro Outlook" video
- Watch Patrick analyze and demonstrate trades LIVE during "Where's the Trade"
- Daily LIVE Q&A
- Weekly position summary
- Hours of FREE educational videos and bootcamps
- Access to members only LIVE webinars (including VOL webinar on March 6<sup>th</sup> 10:00am ET)









## Trade along with Patrick Become a Member Today

**SIGN UP NOW!** 

Have questions? contact@bigpicturetrading.com