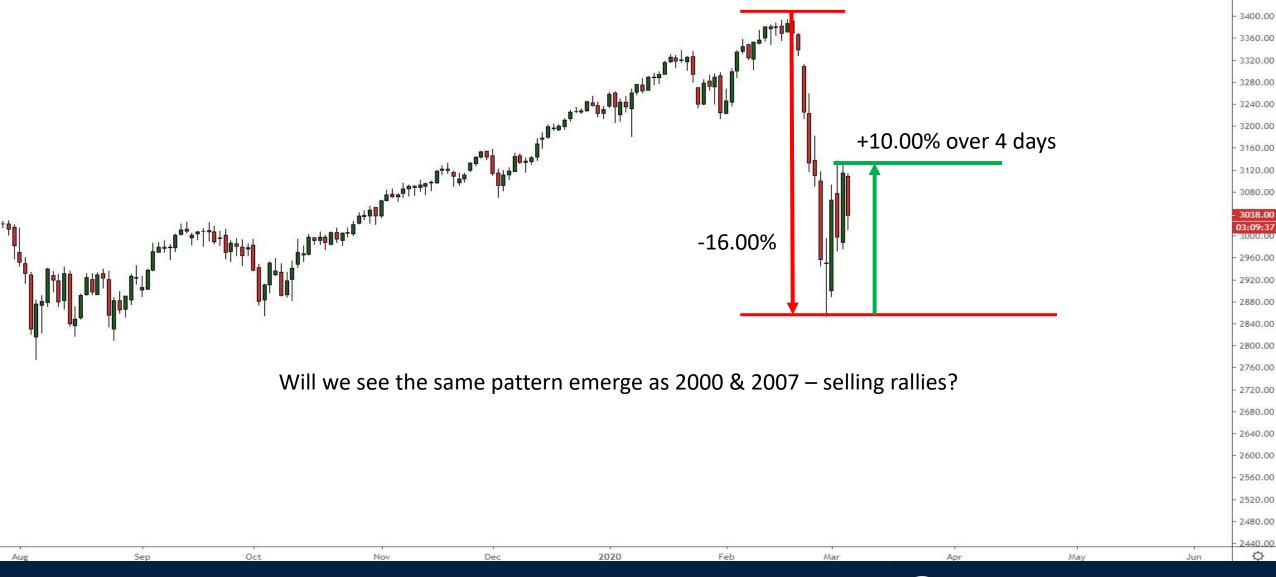

# Where Next?

Thursday March 5, 2020



#### S&P500 2000-2001



#### S&P500 2007-2008



#### S&P500 March 5<sup>th</sup> 2020





#### S&P500 March 5<sup>th</sup> 2020





#### S&P500 March 5<sup>th</sup> 2020





#### Crude Oil Weekly Chart



#### Gold Weekly Chart 2007-2010





#### Gold Weekly Chart





### Monthly Membership Includes:

- Daily "Macro Outlook" video
- Watch Patrick analyze and demonstrate trades LIVE during "Where's the Trade"
- Daily LIVE Q&A
- Weekly position summary
- Hours of FREE educational videos and bootcamps
- Access to members only LIVE webinars (including VOL webinar on March 6<sup>th</sup> 10:00am ET)









## Trade along with Patrick Become a Member Today

**SIGN UP NOW!** 

Have questions? contact@bigpicturetrading.com