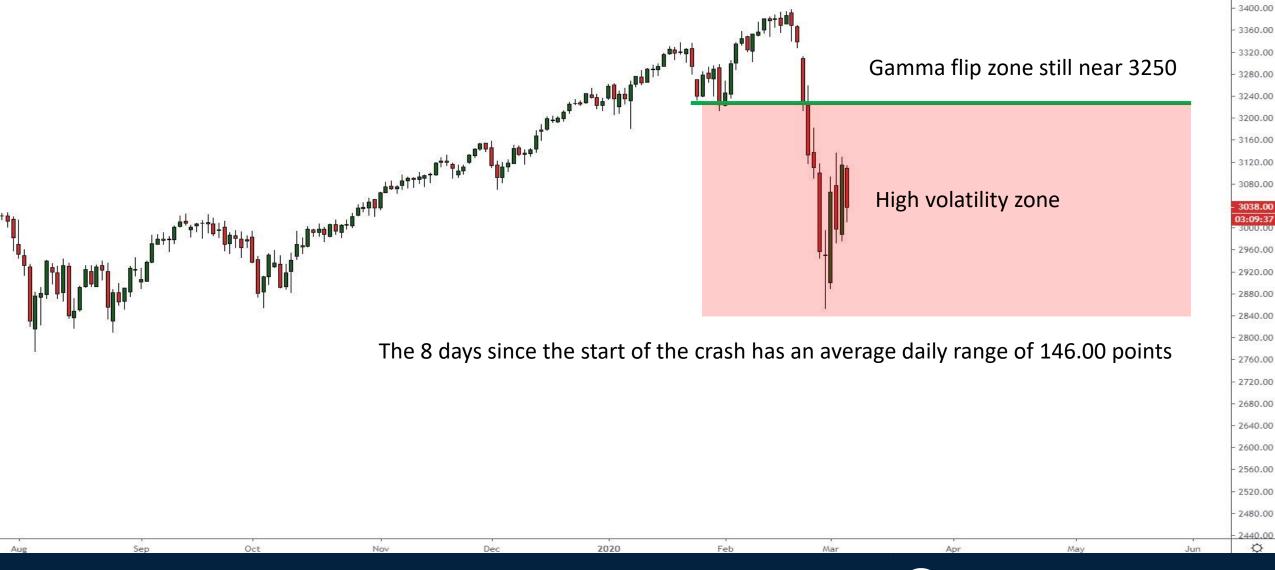

# Where Next?

Thursday March 5, 2020



#### S&P500 2000-2001



#### S&P500 2007-2008



#### S&P500 March 5<sup>th</sup> 2020





#### S&P500 March 5<sup>th</sup> 2020





#### S&P500 March 5<sup>th</sup> 2020





#### Crude Oil Weekly Chart



#### Gold Weekly Chart 2007-2010





#### Gold Weekly Chart





### Monthly Membership Includes:

- Daily "Macro Outlook" video
- Watch Patrick analyze and demonstrate trades LIVE during "Where's the Trade"
- Daily LIVE Q&A
- Weekly position summary
- Hours of FREE educational videos and bootcamps
- Access to members only LIVE webinars (including VOL webinar on March 6<sup>th</sup> 10:00am ET)









## Trade along with Patrick Become a Member Today

**SIGN UP NOW!** 

Have questions? contact@bigpicturetrading.com