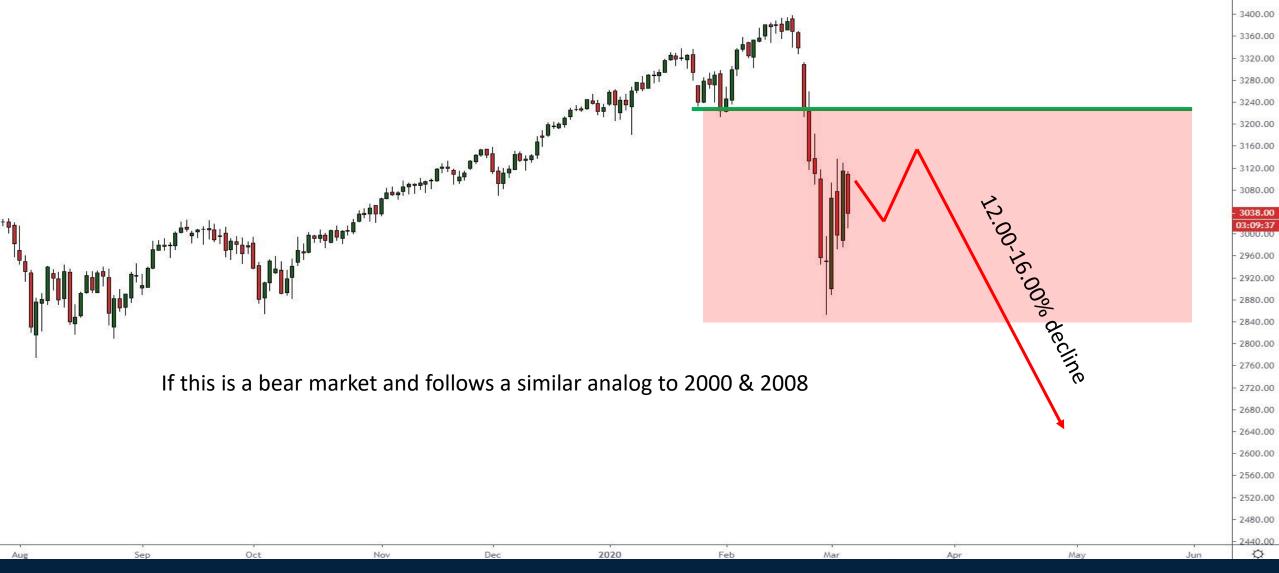

# Where Next?

Thursday March 5, 2020



#### S&P500 2000-2001



#### S&P500 2007-2008



#### S&P500 March 5<sup>th</sup> 2020





#### S&P500 March 5<sup>th</sup> 2020





#### S&P500 March 5<sup>th</sup> 2020





#### Crude Oil Weekly Chart



#### Gold Weekly Chart 2007-2010





#### Gold Weekly Chart





### Monthly Membership Includes:

- Daily "Macro Outlook" video
- Watch Patrick analyze and demonstrate trades LIVE during "Where's the Trade"
- Daily LIVE Q&A
- Weekly position summary
- Hours of FREE educational videos and bootcamps
- Access to members only LIVE webinars (including VOL webinar on March 6<sup>th</sup> 10:00am ET)









## Trade along with Patrick Become a Member Today

**SIGN UP NOW!** 

Have questions? contact@bigpicturetrading.com