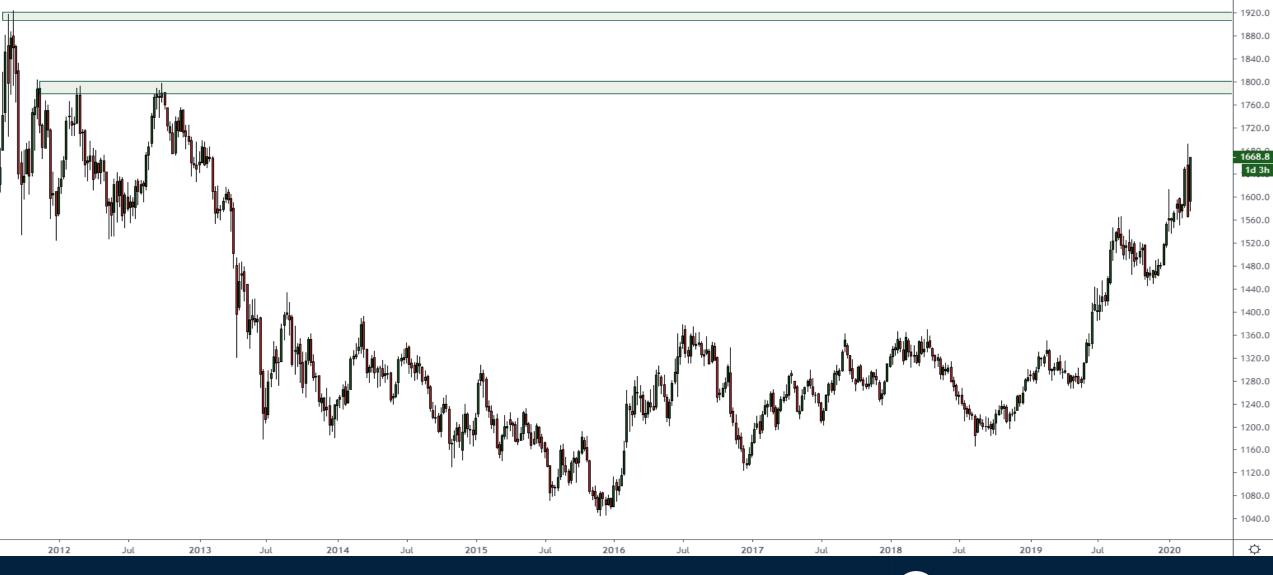

# Where Next?

Thursday March 5, 2020



#### S&P500 2000-2001



#### S&P500 2007-2008



#### S&P500 March 5<sup>th</sup> 2020





#### S&P500 March 5<sup>th</sup> 2020





#### S&P500 March 5<sup>th</sup> 2020





#### Crude Oil Weekly Chart



#### Gold Weekly Chart 2007-2010





#### Gold Weekly Chart





### Monthly Membership Includes:

- Daily "Macro Outlook" video
- Watch Patrick analyze and demonstrate trades LIVE during "Where's the Trade"
- Daily LIVE Q&A
- Weekly position summary
- Hours of FREE educational videos and bootcamps
- Access to members only LIVE webinars (including VOL webinar on March 6<sup>th</sup> 10:00am ET)









## Trade along with Patrick Become a Member Today

**SIGN UP NOW!** 

Have questions? contact@bigpicturetrading.com