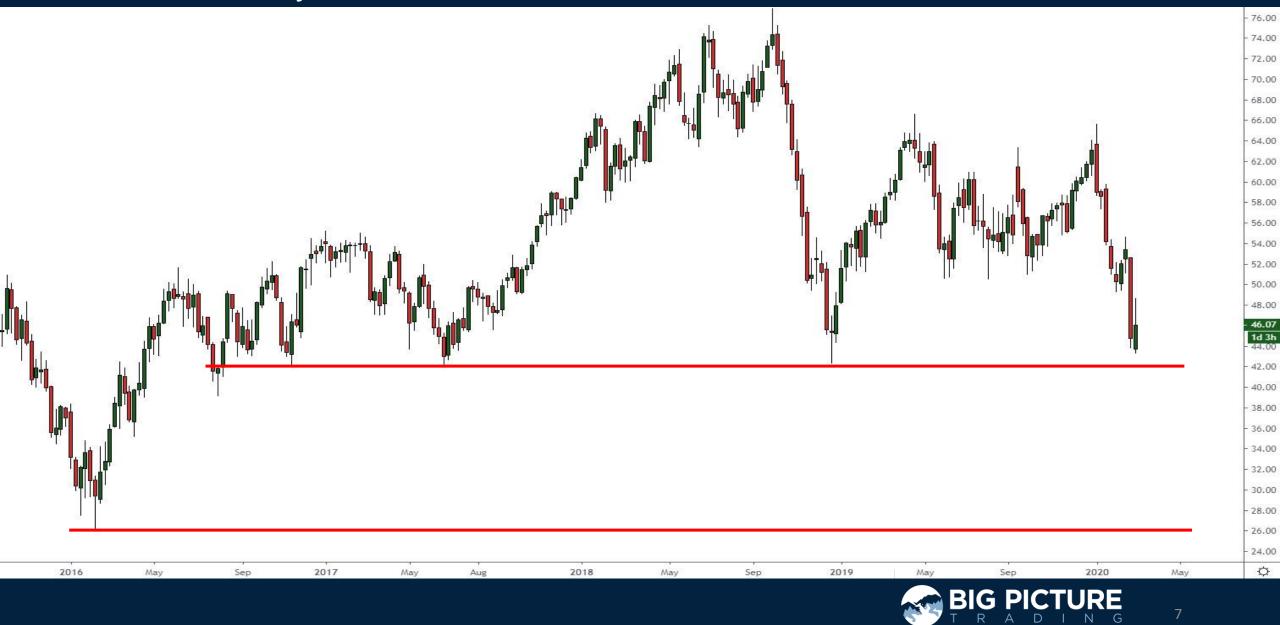

# Where Next?

Thursday March 5, 2020



#### S&P500 2000-2001



#### S&P500 2007-2008



#### S&P500 March 5<sup>th</sup> 2020





#### S&P500 March 5<sup>th</sup> 2020





#### S&P500 March 5<sup>th</sup> 2020





#### Crude Oil Weekly Chart



#### Gold Weekly Chart 2007-2010





#### Gold Weekly Chart





### Monthly Membership Includes:

- Daily "Macro Outlook" video
- Watch Patrick analyze and demonstrate trades LIVE during "Where's the Trade"
- Daily LIVE Q&A
- Weekly position summary
- Hours of FREE educational videos and bootcamps
- Access to members only LIVE webinars (including VOL webinar on March 6<sup>th</sup> 10:00am ET)









## Trade along with Patrick Become a Member Today

**SIGN UP NOW!** 

Have questions? contact@bigpicturetrading.com