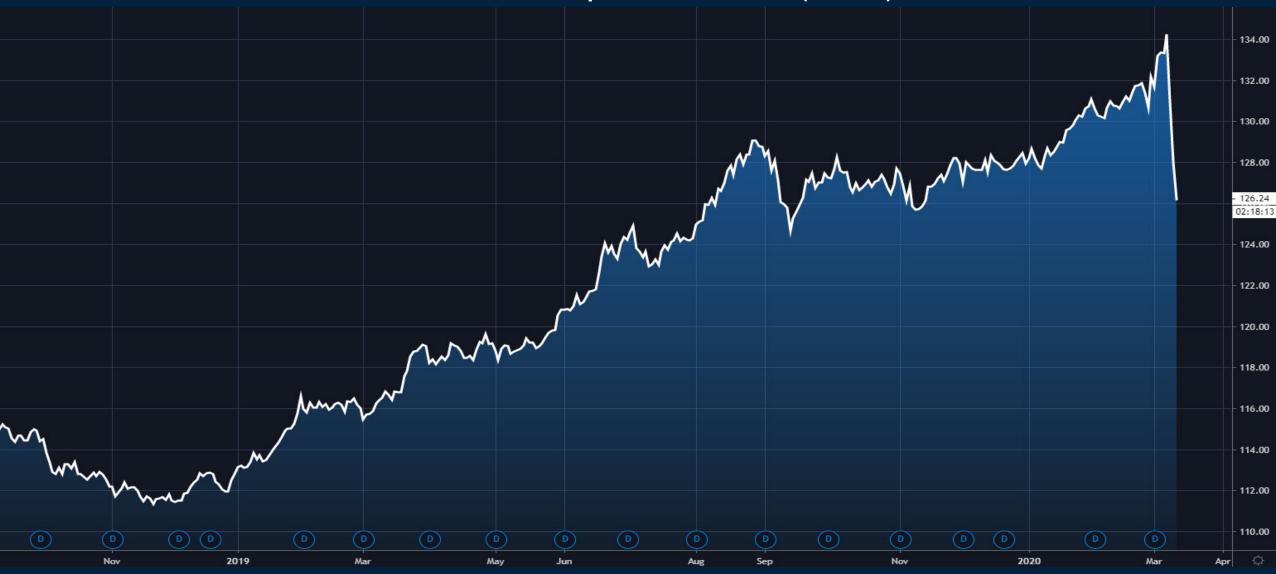

## Crash Update

Wednesday March 11, 2020





#### S&P500 March 11th 2020



#### US High Yield (Broad) OAS Credit Spreads



#### US Junk Bond Yields (Broad)



#### SPDR High Yield ETF (JNK)



#### US High Grade BBB OAS Credit Spreads



#### US High Grade BBB OAS Credit Spreads



#### iShares US Investment Grade Corp Bond ETF (LQD)



#### Crude Oil Weekly Chart



#### Emerging Markets ETF (EEM)



#### Euro Stoxx 50 Index



### **Monthly Membership Includes:**

- Daily "Macro Outlook" video
- Watch Patrick analyze and demonstrate trades LIVE during "Where's the Trade"
- Daily LIVE Q&A
- Weekly position summary
- Hours of FREE educational videos and bootcamps
- Access to members only LIVE webinars

\$99USD/month

**SIGN UP NOW!** 





# Trade along with Patrick Become a Member Today

**SIGN UP NOW!** 

Have questions? contact@bigpicturetrading.com