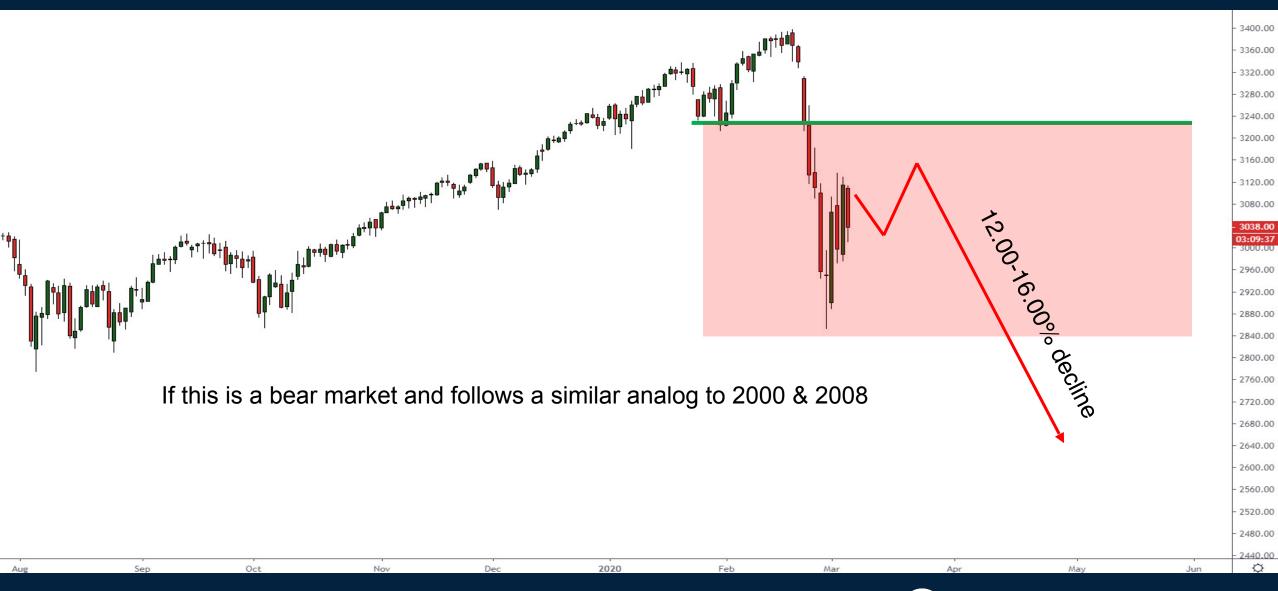

## Crash Update

Wednesday March 11, 2020





#### S&P500 March 11th 2020



#### US High Yield (Broad) OAS Credit Spreads



#### US Junk Bond Yields (Broad)



#### SPDR High Yield ETF (JNK)



#### US High Grade BBB OAS Credit Spreads



#### US High Grade BBB OAS Credit Spreads



#### iShares US Investment Grade Corp Bond ETF (LQD)



#### Crude Oil Weekly Chart



#### Emerging Markets ETF (EEM)



#### Euro Stoxx 50 Index



### **Monthly Membership Includes:**

- Daily "Macro Outlook" video
- Watch Patrick analyze and demonstrate trades LIVE during "Where's the Trade"
- Daily LIVE Q&A
- Weekly position summary
- Hours of FREE educational videos and bootcamps
- Access to members only LIVE webinars

\$99USD/month

**SIGN UP NOW!** 





# Trade along with Patrick Become a Member Today

**SIGN UP NOW!** 

Have questions? contac