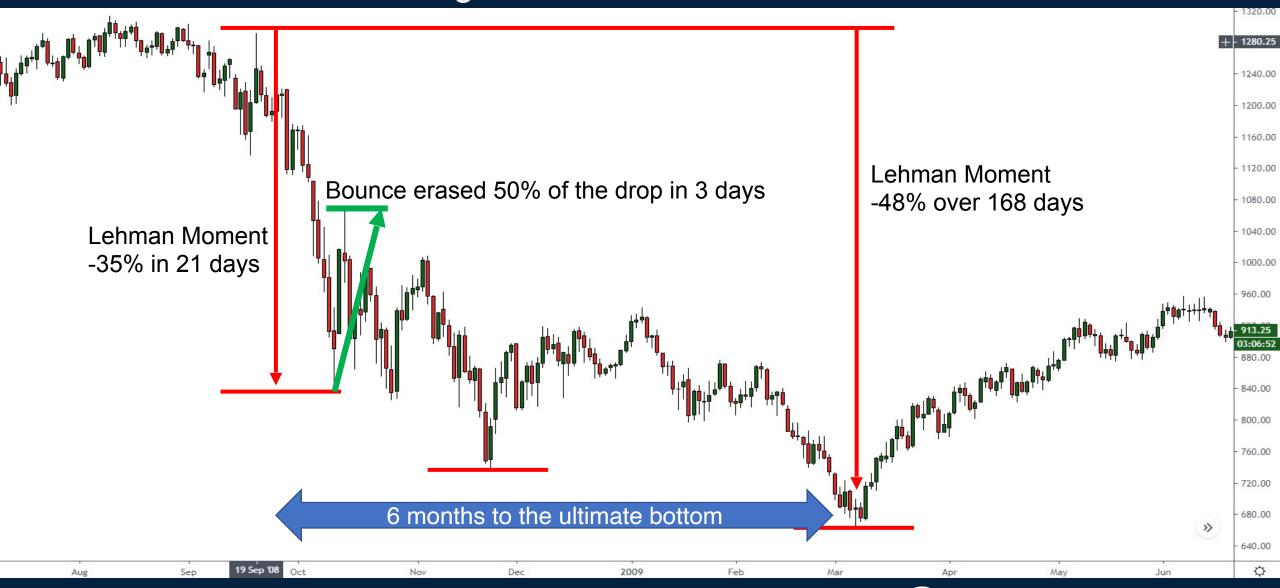

# Next move for the Markets

Thursday March 26, 2020



#### S&P500 March 26th 2020



#### S&P500 2008-2009 Analog



#### S&P500 2008-2009 Analog

#### (NOT A FORECAST)



#### Gold Futures March 26, 2020



#### Gold Performance vs. Silver - March 26, 2020



#### U.S. Government Bond 10-Year Yield - March 26, 2020



#### Inflation Expectations - March 26, 2020



#### 2s10s Yield Curve - March 26, 2020



### Monthly Membership Includes:

- Daily "Macro Outlook" video
- Watch Patrick analyze and demonstrate trades LIVE during "Where's the Trade"
- Daily LIVE Q&A
- Weekly position summary
- Hours of FREE educational videos and bootcamps
- Access to members only LIVE webinars

\$99USD/month

**SIGN UP NOW!** 





## Trade along with Patrick Become a Member Today

**SIGN UP NOW!** 

Have questions? contact@bigpicturetrading.com