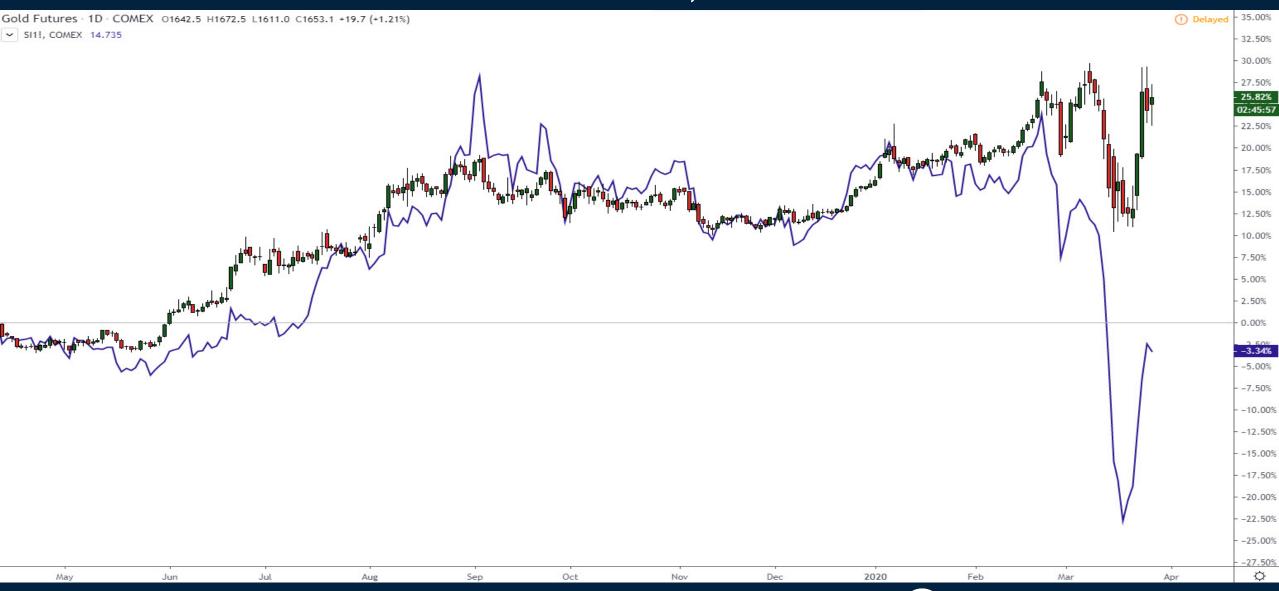

#### Gold Futures March 26, 2020

#### Gold Performance vs. Silver - March 26, 2020