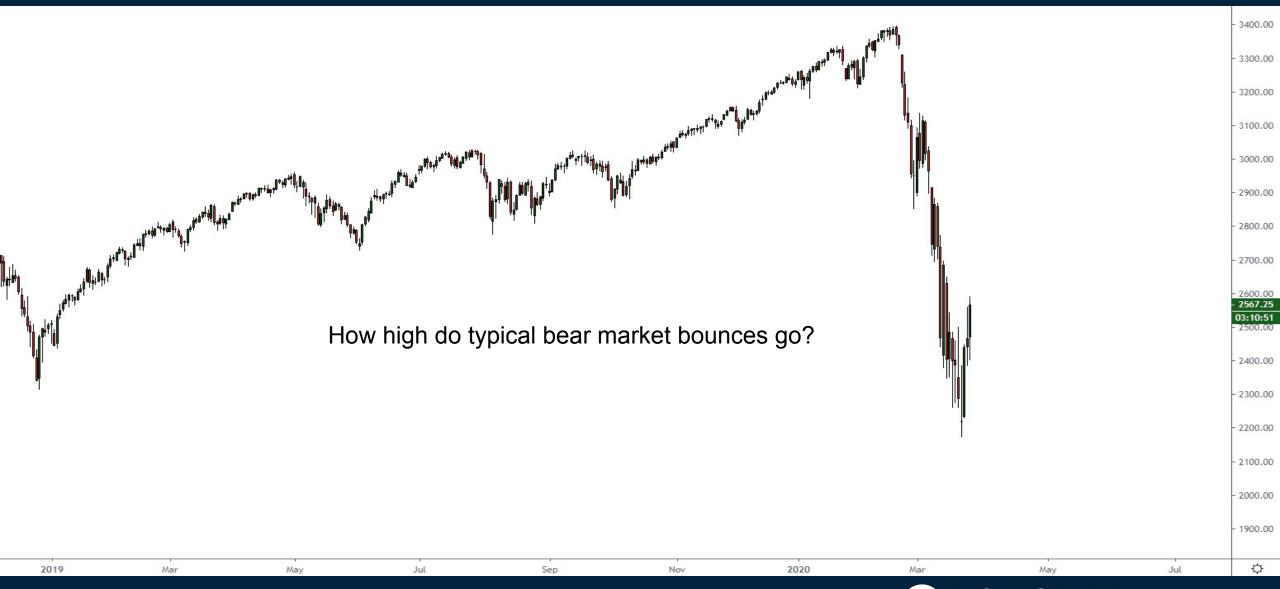

# Next move for the Markets

Thursday March 26, 2020



#### S&P500 March 26th 2020



#### S&P500 2008-2009 Analog



#### S&P500 2008-2009 Analog

#### (NOT A FORECAST)



#### Gold Futures March 26, 2020



#### Gold Performance vs. Silver - March 26, 2020



#### U.S. Government Bond 10-Year Yield - March 26, 2020



#### Inflation Expectations - March 26, 2020



#### 2s10s Yield Curve - March 26, 2020



### Monthly Membership Includes:

- Daily "Macro Outlook" video
- Watch Patrick analyze and demonstrate trades LIVE during "Where's the Trade"
- Daily LIVE Q&A
- Weekly position summary
- Hours of FREE educational videos and bootcamps
- Access to members only LIVE webinars

\$99USD/month

**SIGN UP NOW!** 





## Trade along with Patrick Become a Member Today

**SIGN UP NOW!** 

Have questions? contact@bigpicturetrading.com