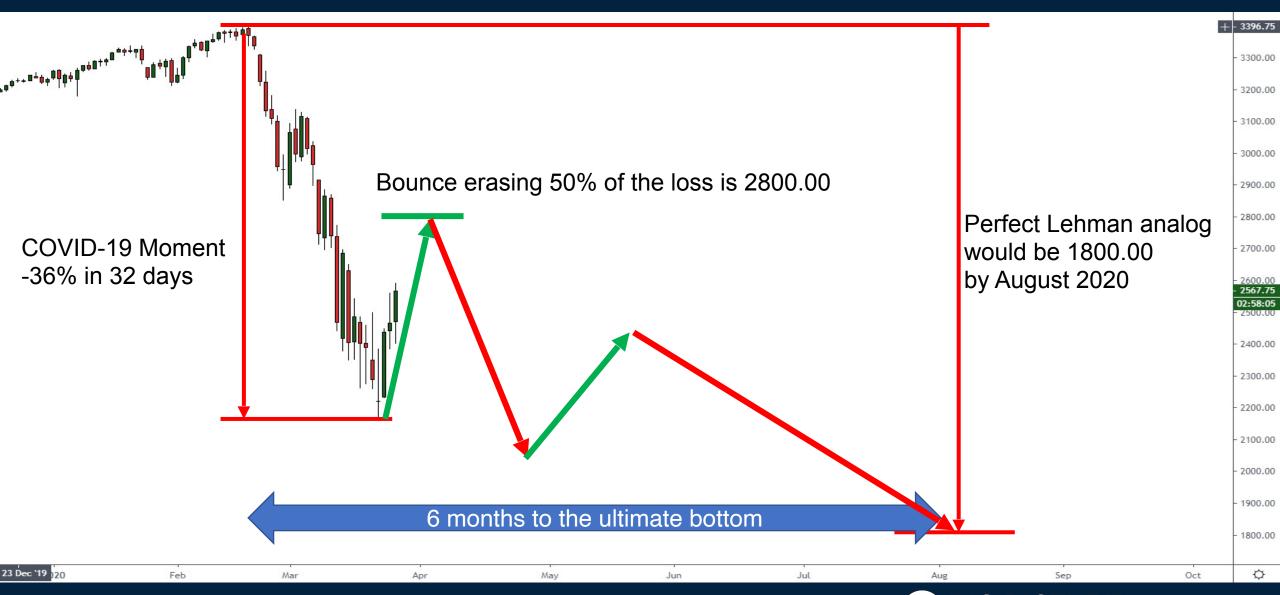

# Next move for the Markets

Thursday March 26, 2020



#### S&P500 March 26th 2020



#### S&P500 2008-2009 Analog



#### S&P500 2008-2009 Analog

#### (NOT A FORECAST)



#### Gold Futures March 26, 2020



#### Gold Performance vs. Silver - March 26, 2020



#### U.S. Government Bond 10-Year Yield - March 26, 2020



#### Inflation Expectations - March 26, 2020



#### 2s10s Yield Curve - March 26, 2020



### Monthly Membership Includes:

- Daily "Macro Outlook" video
- Watch Patrick analyze and demonstrate trades LIVE during "Where's the Trade"
- Daily LIVE Q&A
- Weekly position summary
- Hours of FREE educational videos and bootcamps
- Access to members only LIVE webinars

\$99USD/month

**SIGN UP NOW!** 





## Trade along with Patrick Become a Member Today

**SIGN UP NOW!** 

Have questions? contact@bigpicturetrading.com