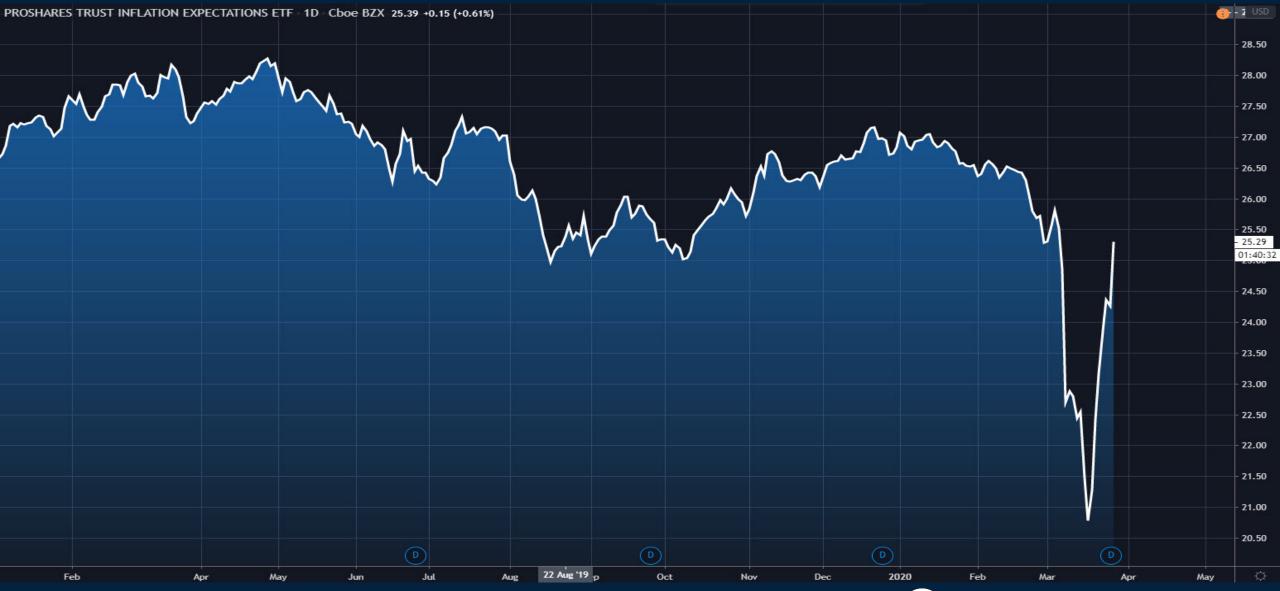

# Next move for the Markets

Thursday March 26, 2020



#### S&P500 March 26th 2020



#### S&P500 2008-2009 Analog



#### S&P500 2008-2009 Analog

#### (NOT A FORECAST)



#### Gold Futures March 26, 2020



#### Gold Performance vs. Silver - March 26, 2020



#### U.S. Government Bond 10-Year Yield - March 26, 2020



#### Inflation Expectations - March 26, 2020



#### 2s10s Yield Curve - March 26, 2020



### Monthly Membership Includes:

- Daily "Macro Outlook" video
- Watch Patrick analyze and demonstrate trades LIVE during "Where's the Trade"
- Daily LIVE Q&A
- Weekly position summary
- Hours of FREE educational videos and bootcamps
- Access to members only LIVE webinars

\$99USD/month

**SIGN UP NOW!** 





## Trade along with Patrick Become a Member Today

**SIGN UP NOW!** 

Have questions? contact@bigpicturetrading.com