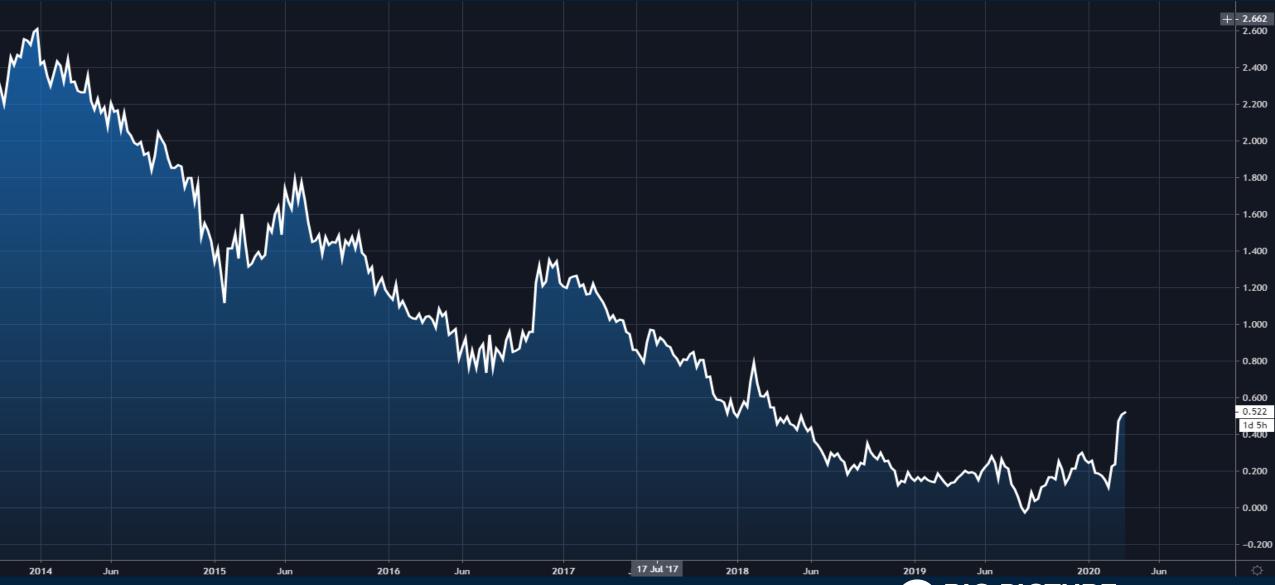

# Next move for the Markets

Thursday March 26, 2020



#### S&P500 March 26th 2020



#### S&P500 2008-2009 Analog



#### S&P500 2008-2009 Analog

#### (NOT A FORECAST)



#### Gold Futures March 26, 2020



#### Gold Performance vs. Silver - March 26, 2020



#### U.S. Government Bond 10-Year Yield - March 26, 2020



#### Inflation Expectations - March 26, 2020



#### 2s10s Yield Curve - March 26, 2020



### Monthly Membership Includes:

- Daily "Macro Outlook" video
- Watch Patrick analyze and demonstrate trades LIVE during "Where's the Trade"
- Daily LIVE Q&A
- Weekly position summary
- Hours of FREE educational videos and bootcamps
- Access to members only LIVE webinars

\$99USD/month

**SIGN UP NOW!** 





## Trade along with Patrick Become a Member Today

**SIGN UP NOW!** 

Have questions? contact@bigpicturetrading.com