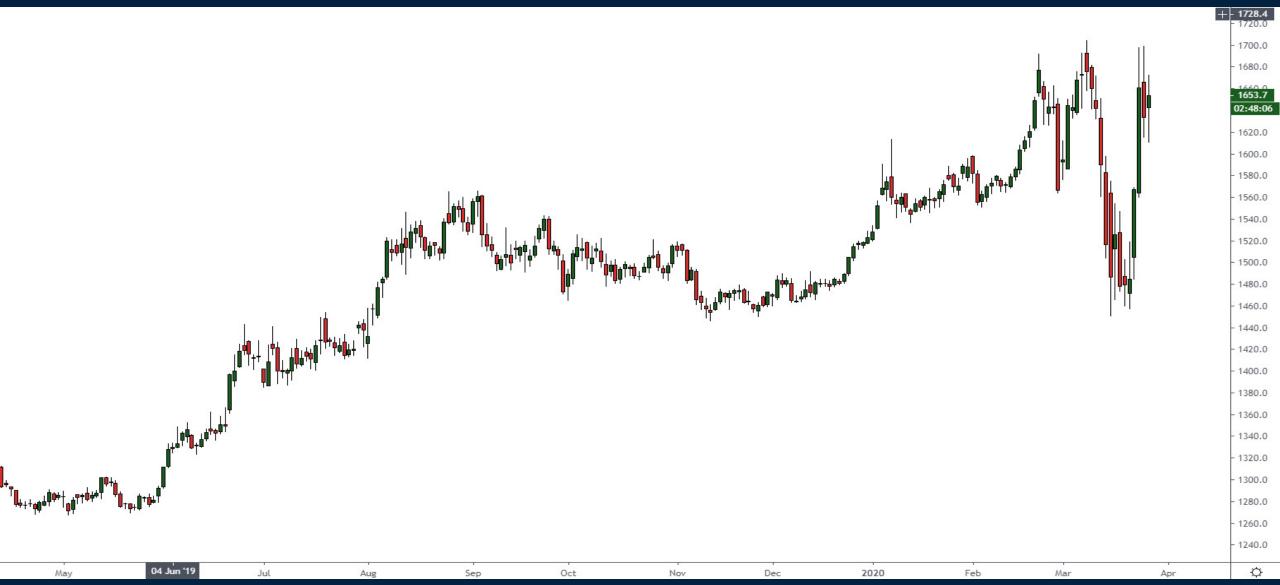

# Next move for the Markets

Thursday March 26, 2020



#### S&P500 March 26th 2020



#### S&P500 2008-2009 Analog



#### S&P500 2008-2009 Analog

#### (NOT A FORECAST)



#### Gold Futures March 26, 2020



#### Gold Performance vs. Silver - March 26, 2020



#### U.S. Government Bond 10-Year Yield - March 26, 2020



#### Inflation Expectations - March 26, 2020



#### 2s10s Yield Curve - March 26, 2020



### Monthly Membership Includes:

- Daily "Macro Outlook" video
- Watch Patrick analyze and demonstrate trades LIVE during "Where's the Trade"
- Daily LIVE Q&A
- Weekly position summary
- Hours of FREE educational videos and bootcamps
- Access to members only LIVE webinars

\$99USD/month

**SIGN UP NOW!** 





## Trade along with Patrick Become a Member Today

**SIGN UP NOW!** 

Have questions? contact@bigpicturetrading.com