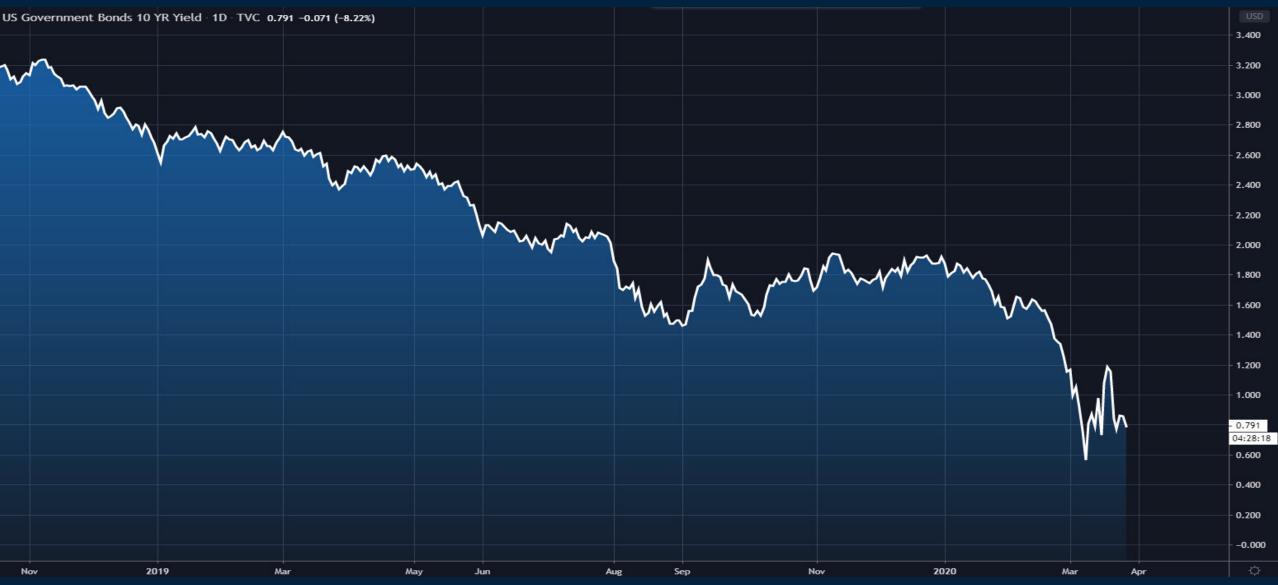

# Next move for the Markets

Thursday March 26, 2020



#### S&P500 March 26th 2020



#### S&P500 2008-2009 Analog



#### S&P500 2008-2009 Analog

#### (NOT A FORECAST)



#### Gold Futures March 26, 2020



#### Gold Performance vs. Silver - March 26, 2020



#### U.S. Government Bond 10-Year Yield - March 26, 2020



#### Inflation Expectations - March 26, 2020



#### 2s10s Yield Curve - March 26, 2020



### Monthly Membership Includes:

- Daily "Macro Outlook" video
- Watch Patrick analyze and demonstrate trades LIVE during "Where's the Trade"
- Daily LIVE Q&A
- Weekly position summary
- Hours of FREE educational videos and bootcamps
- Access to members only LIVE webinars

\$99USD/month

**SIGN UP NOW!** 





## Trade along with Patrick Become a Member Today

**SIGN UP NOW!** 

Have questions? contact@bigpicturetrading.com