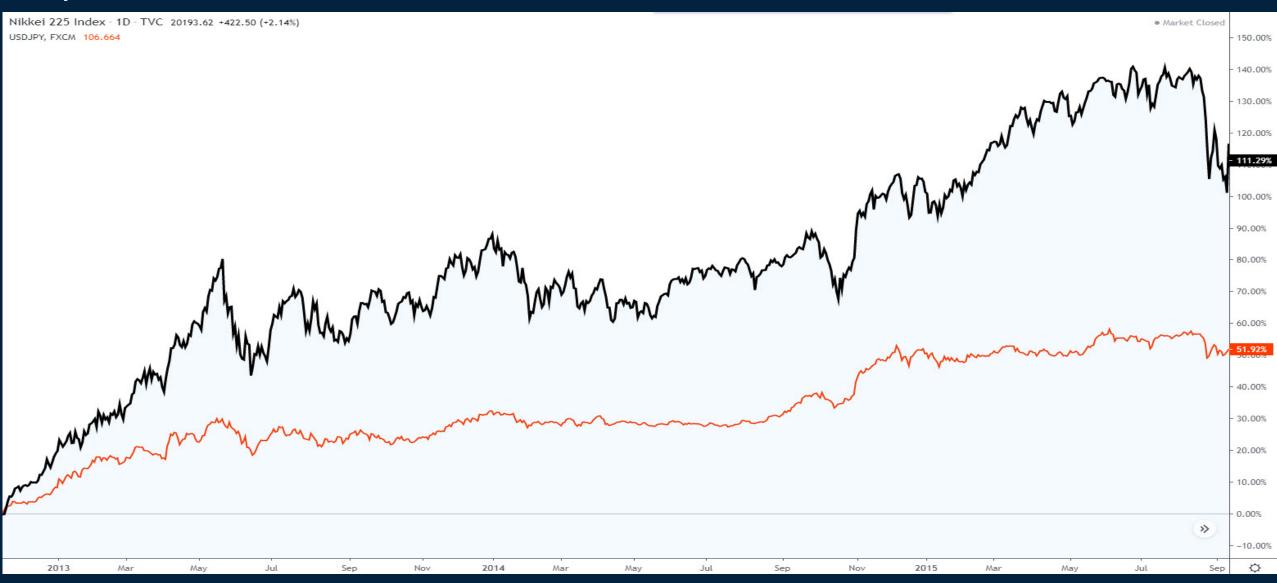

## New Bull Market?

Thursday April 30, 2020



#### Tracking the S&P500 2008-2009 Analog

#### (NOT A FORECAST)



#### 1929 Bear Market – Dow Jones Industrials



#### 1937 Bear Market – Dow Jones Industrials



#### 1974 Bear Market – Dow Jones Industrials



#### 1970's - The Lost Decade – Dow Jones Industrials



#### Dow Jones Industrial Average 2020



#### Market Cap of 5 Largest Companies in S&P500





#### Japanese Nikkei 1989 - Present



#### Impact of Abenomics 2013 – Nikkei and USDJPY



#### Euro Stoxx 50 Index - 1999 to Present



### **Monthly Membership Includes:**

- Daily "Macro Outlook" video
- Watch Patrick analyze and demonstrate trades LIVE during "Where's the Trade"
- Daily LIVE Q&A
- Weekly position summary
- Hours of FREE educational videos and bootcamps
- Access to members only LIVE webinars

\$99USD/month

**SIGN UP NOW!** 





# Trade along with Patrick Become a Member Today

**SIGN UP NOW!** 

Have questions? contact@bigpicturetrading.com