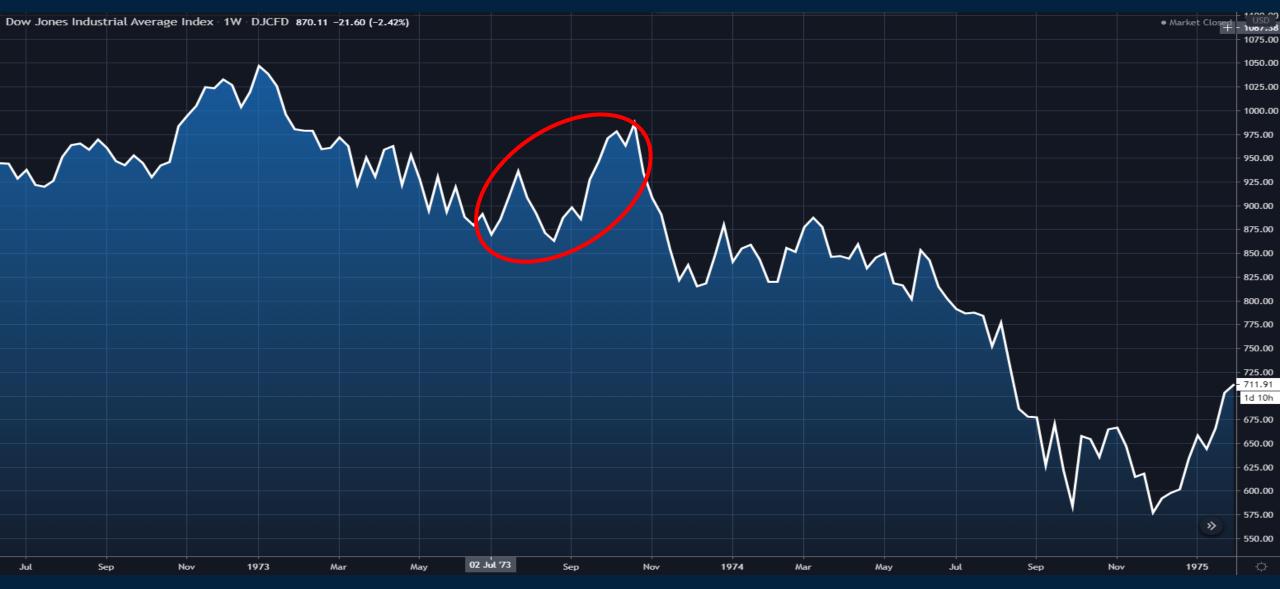

## New Bull Market?

Thursday April 30, 2020



#### Tracking the S&P500 2008-2009 Analog

#### (NOT A FORECAST)



#### 1929 Bear Market – Dow Jones Industrials



#### 1937 Bear Market – Dow Jones Industrials



#### 1974 Bear Market – Dow Jones Industrials



#### 1970's - The Lost Decade – Dow Jones Industrials



#### Dow Jones Industrial Average 2020



#### Market Cap of 5 Largest Companies in S&P500





#### Japanese Nikkei 1989 - Present



#### Impact of Abenomics 2013 – Nikkei and USDJPY



#### Euro Stoxx 50 Index - 1999 to Present



### **Monthly Membership Includes:**

- Daily "Macro Outlook" video
- Watch Patrick analyze and demonstrate trades LIVE during "Where's the Trade"
- Daily LIVE Q&A
- Weekly position summary
- Hours of FREE educational videos and bootcamps
- Access to members only LIVE webinars

\$99USD/month

**SIGN UP NOW!** 





# Trade along with Patrick Become a Member Today

**SIGN UP NOW!** 

Have questions? contact@bigpicturetrading.com