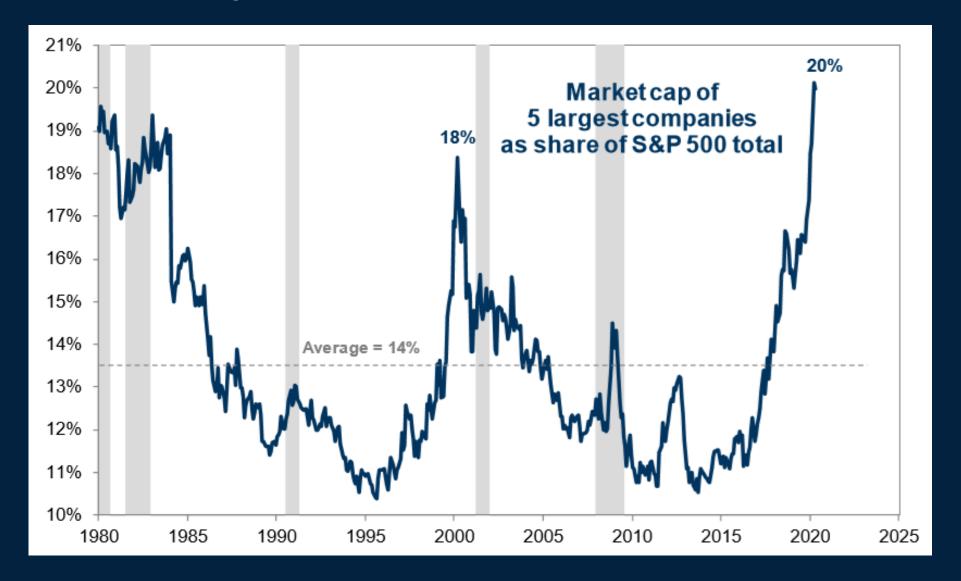

## New Bull Market?

Thursday April 30, 2020



#### Tracking the S&P500 2008-2009 Analog

#### (NOT A FORECAST)



#### 1929 Bear Market – Dow Jones Industrials



#### 1937 Bear Market – Dow Jones Industrials



#### 1974 Bear Market – Dow Jones Industrials



#### 1970's - The Lost Decade – Dow Jones Industrials



#### Dow Jones Industrial Average 2020



#### Market Cap of 5 Largest Companies in S&P500





#### Japanese Nikkei 1989 - Present



#### Impact of Abenomics 2013 – Nikkei and USDJPY



#### Euro Stoxx 50 Index - 1999 to Present



### **Monthly Membership Includes:**

- Daily "Macro Outlook" video
- Watch Patrick analyze and demonstrate trades LIVE during "Where's the Trade"
- Daily LIVE Q&A
- Weekly position summary
- Hours of FREE educational videos and bootcamps
- Access to members only LIVE webinars

\$99USD/month

**SIGN UP NOW!** 





# Trade along with Patrick Become a Member Today

**SIGN UP NOW!** 

Have questions? contact@bigpicturetrading.com