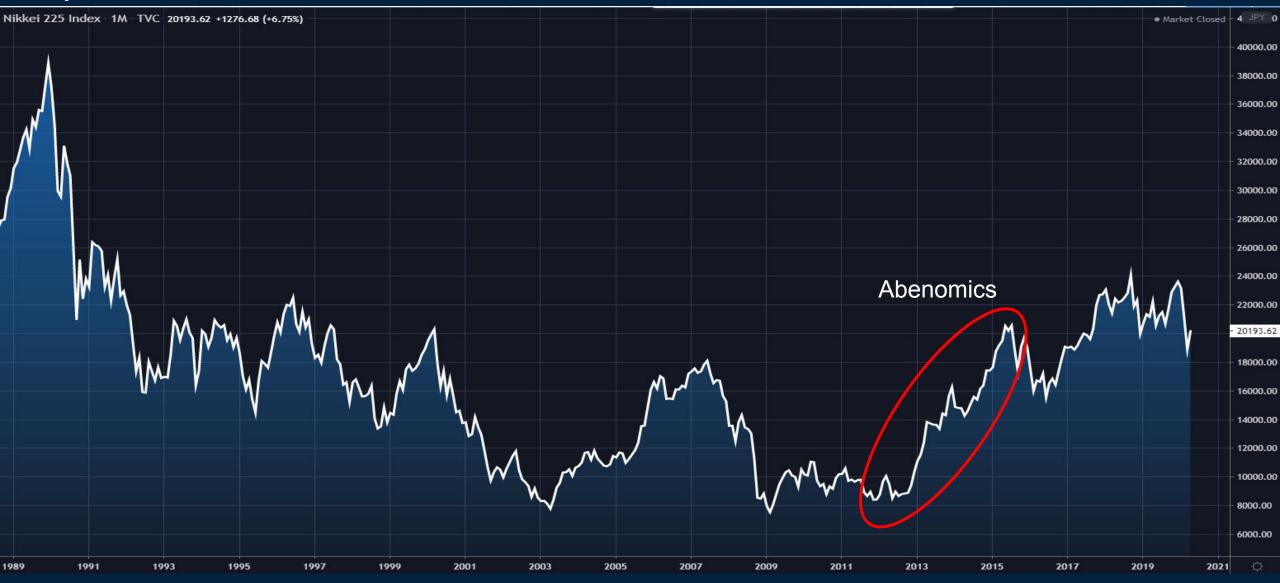

#### Japanese Nikkei 1989 - Present

#### Impact of Abenomics 2013 – Nikkei and USDJPY