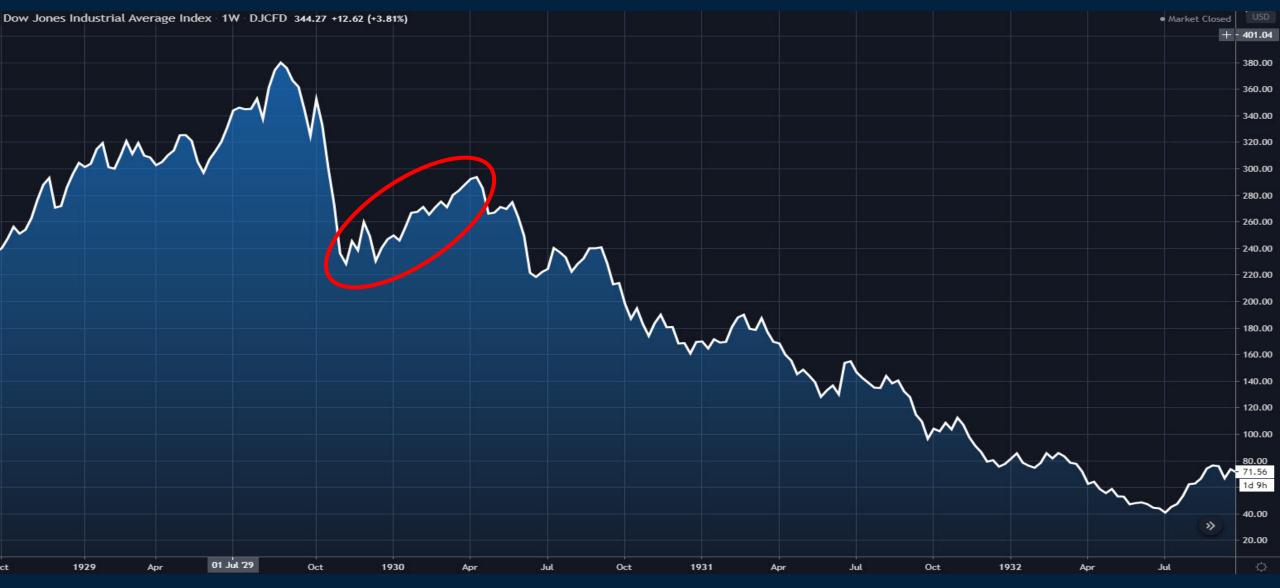

## New Bull Market?

Thursday April 30, 2020



#### Tracking the S&P500 2008-2009 Analog

#### (NOT A FORECAST)



#### 1929 Bear Market – Dow Jones Industrials



#### 1937 Bear Market – Dow Jones Industrials



#### 1974 Bear Market – Dow Jones Industrials



#### 1970's - The Lost Decade – Dow Jones Industrials



#### Dow Jones Industrial Average 2020



#### Market Cap of 5 Largest Companies in S&P500





#### Japanese Nikkei 1989 - Present



#### Impact of Abenomics 2013 – Nikkei and USDJPY



#### Euro Stoxx 50 Index - 1999 to Present



### **Monthly Membership Includes:**

- Daily "Macro Outlook" video
- Watch Patrick analyze and demonstrate trades LIVE during "Where's the Trade"
- Daily LIVE Q&A
- Weekly position summary
- Hours of FREE educational videos and bootcamps
- Access to members only LIVE webinars

\$99USD/month

**SIGN UP NOW!** 





# Trade along with Patrick Become a Member Today

**SIGN UP NOW!** 

Have questions? contact