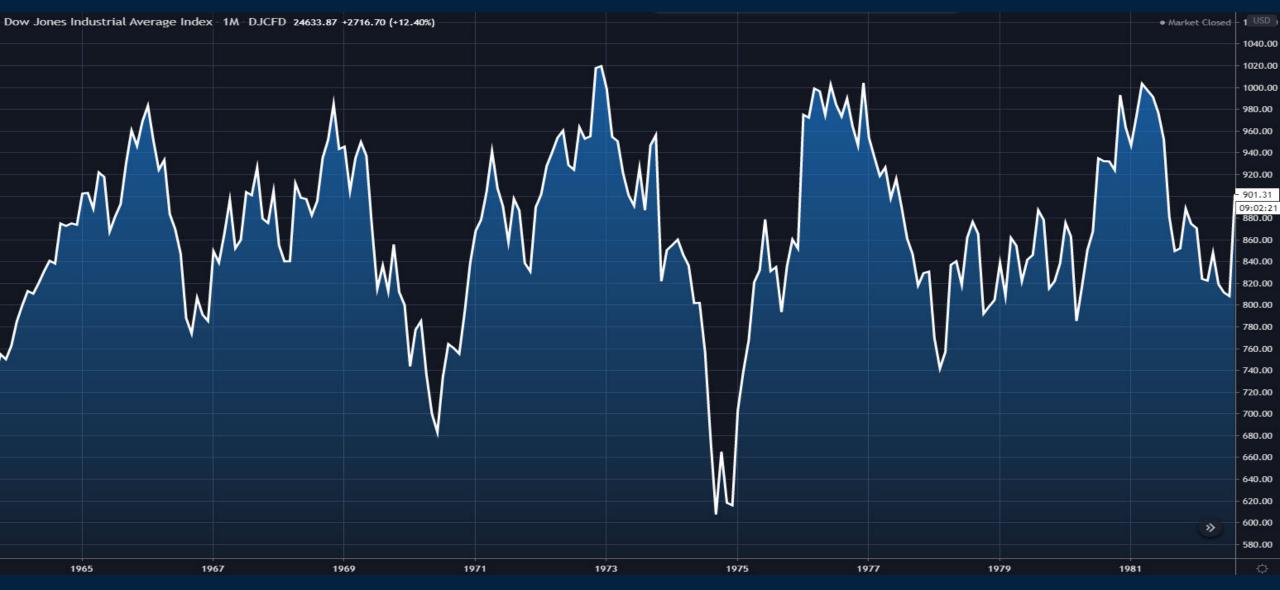

## New Bull Market?

Thursday April 30, 2020



#### Tracking the S&P500 2008-2009 Analog

#### (NOT A FORECAST)



#### 1929 Bear Market – Dow Jones Industrials



#### 1937 Bear Market – Dow Jones Industrials



#### 1974 Bear Market – Dow Jones Industrials



#### 1970's - The Lost Decade – Dow Jones Industrials



#### Dow Jones Industrial Average 2020



#### Market Cap of 5 Largest Companies in S&P500





#### Japanese Nikkei 1989 - Present



#### Impact of Abenomics 2013 – Nikkei and USDJPY



#### Euro Stoxx 50 Index - 1999 to Present



### **Monthly Membership Includes:**

- Daily "Macro Outlook" video
- Watch Patrick analyze and demonstrate trades LIVE during "Where's the Trade"
- Daily LIVE Q&A
- Weekly position summary
- Hours of FREE educational videos and bootcamps
- Access to members only LIVE webinars

\$99USD/month

**SIGN UP NOW!** 





# Trade along with Patrick Become a Member Today

**SIGN UP NOW!** 

Have questions? contact@bigpicturetrading.com