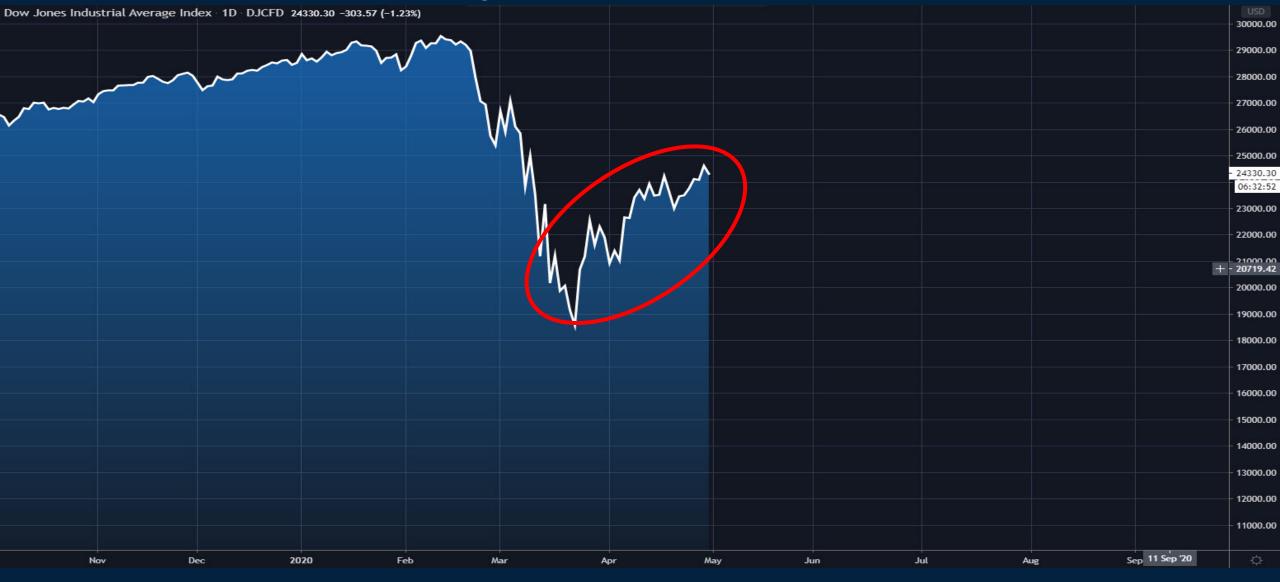

## New Bull Market?

Thursday April 30, 2020



#### Tracking the S&P500 2008-2009 Analog

#### (NOT A FORECAST)



#### 1929 Bear Market – Dow Jones Industrials



#### 1937 Bear Market – Dow Jones Industrials



#### 1974 Bear Market – Dow Jones Industrials



#### 1970's - The Lost Decade – Dow Jones Industrials



#### Dow Jones Industrial Average 2020



#### Market Cap of 5 Largest Companies in S&P500





#### Japanese Nikkei 1989 - Present



#### Impact of Abenomics 2013 – Nikkei and USDJPY



#### Euro Stoxx 50 Index - 1999 to Present



### **Monthly Membership Includes:**

- Daily "Macro Outlook" video
- Watch Patrick analyze and demonstrate trades LIVE during "Where's the Trade"
- Daily LIVE Q&A
- Weekly position summary
- Hours of FREE educational videos and bootcamps
- Access to members only LIVE webinars

\$99USD/month

**SIGN UP NOW!** 





# Trade along with Patrick Become a Member Today

**SIGN UP NOW!** 

Have questions? contact@bigpicturetrading.com