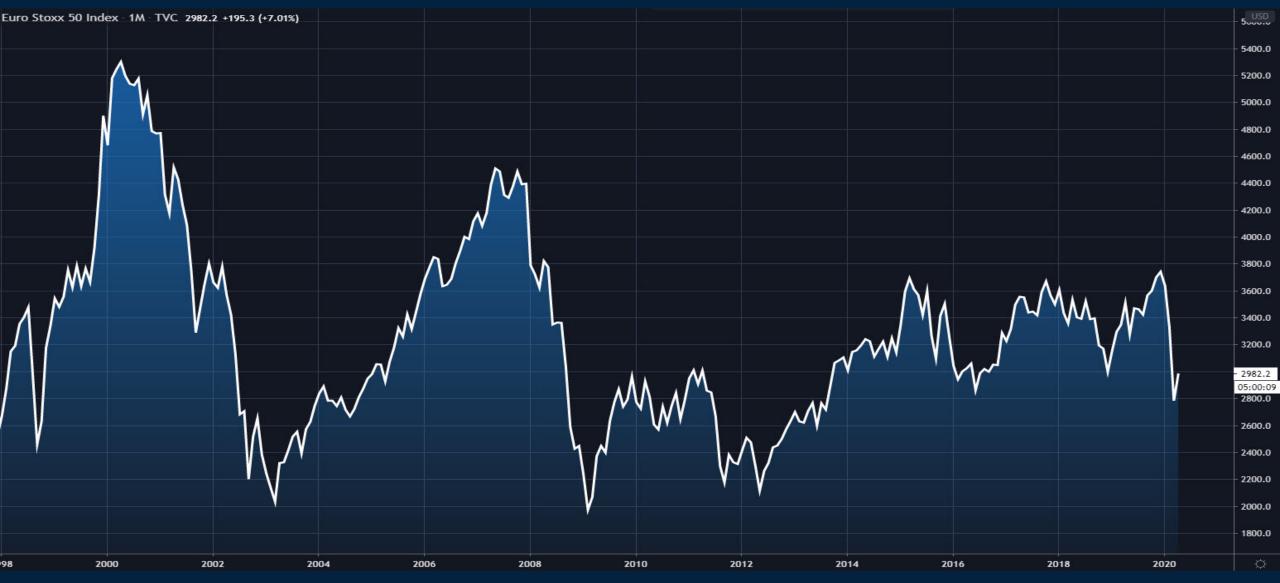

## New Bull Market?

Thursday April 30, 2020



#### Tracking the S&P500 2008-2009 Analog

#### (NOT A FORECAST)



#### 1929 Bear Market – Dow Jones Industrials



#### 1937 Bear Market – Dow Jones Industrials



#### 1974 Bear Market – Dow Jones Industrials



#### 1970's - The Lost Decade – Dow Jones Industrials



#### Dow Jones Industrial Average 2020



#### Market Cap of 5 Largest Companies in S&P500





#### Japanese Nikkei 1989 - Present



#### Impact of Abenomics 2013 – Nikkei and USDJPY



#### Euro Stoxx 50 Index - 1999 to Present



### **Monthly Membership Includes:**

- Daily "Macro Outlook" video
- Watch Patrick analyze and demonstrate trades LIVE during "Where's the Trade"
- Daily LIVE Q&A
- Weekly position summary
- Hours of FREE educational videos and bootcamps
- Access to members only LIVE webinars

\$99USD/month

**SIGN UP NOW!** 





# Trade along with Patrick Become a Member Today

**SIGN UP NOW!** 

Have questions? contact@bigpicturetrading.com