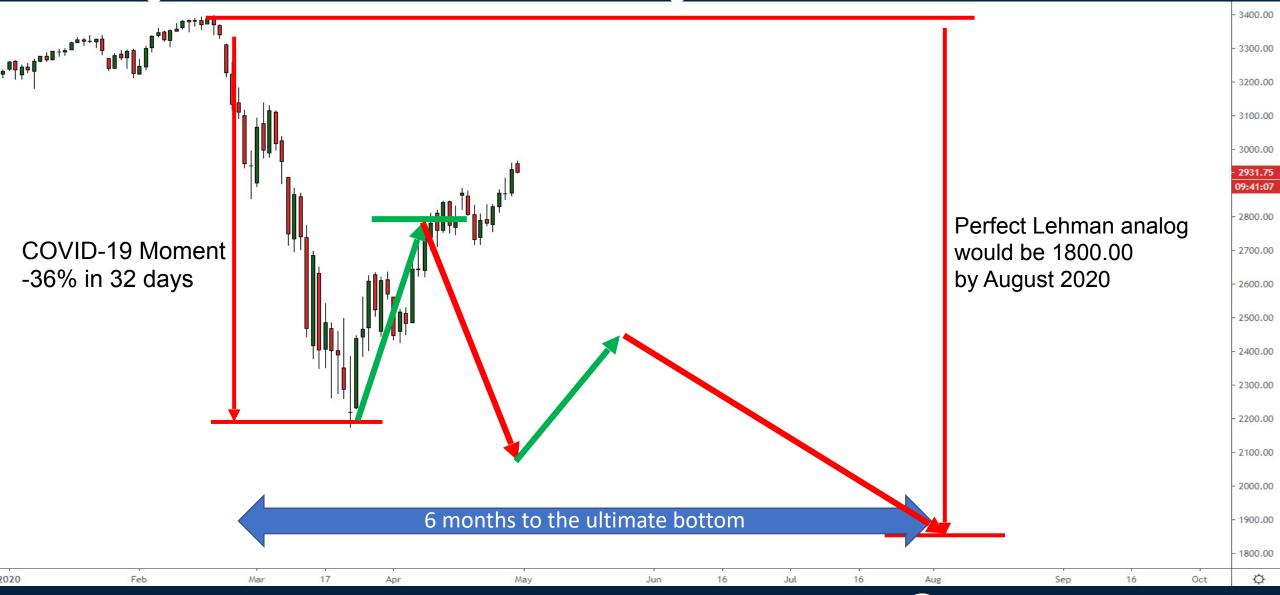

## New Bull Market?

Thursday April 30, 2020



#### Tracking the S&P500 2008-2009 Analog

#### (NOT A FORECAST)



#### 1929 Bear Market – Dow Jones Industrials



#### 1937 Bear Market – Dow Jones Industrials



#### 1974 Bear Market – Dow Jones Industrials



#### 1970's - The Lost Decade – Dow Jones Industrials



#### Dow Jones Industrial Average 2020



#### Market Cap of 5 Largest Companies in S&P500





#### Japanese Nikkei 1989 - Present



#### Impact of Abenomics 2013 – Nikkei and USDJPY



#### Euro Stoxx 50 Index - 1999 to Present



### **Monthly Membership Includes:**

- Daily "Macro Outlook" video
- Watch Patrick analyze and demonstrate trades LIVE during "Where's the Trade"
- Daily LIVE Q&A
- Weekly position summary
- Hours of FREE educational videos and bootcamps
- Access to members only LIVE webinars

\$99USD/month

**SIGN UP NOW!** 





# Trade along with Patrick Become a Member