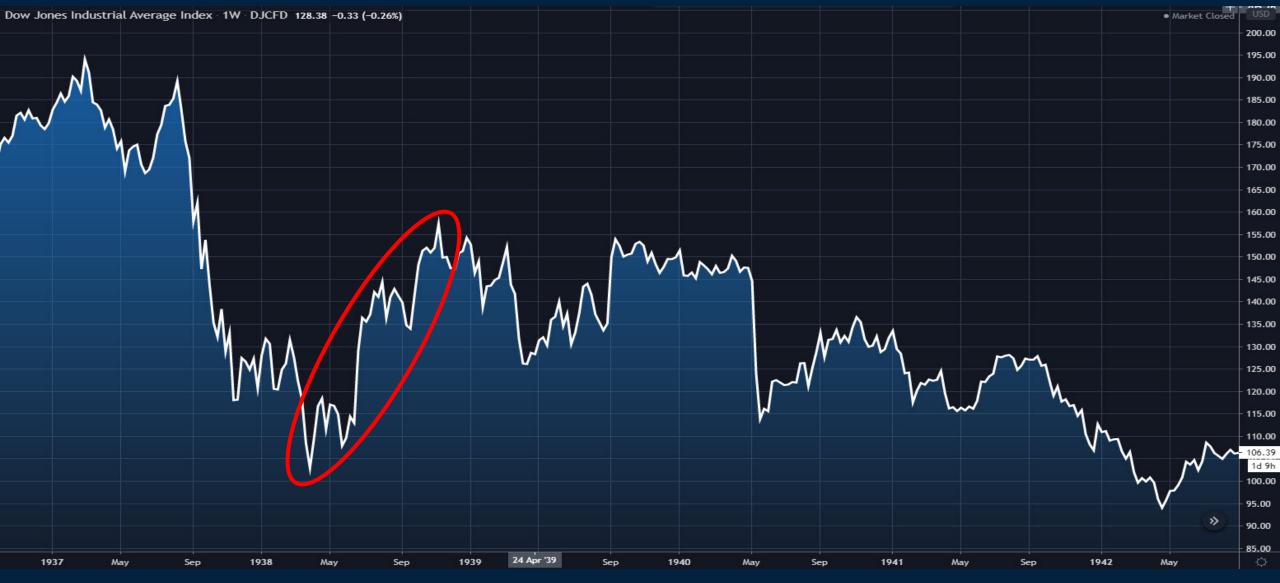

## New Bull Market?

Thursday April 30, 2020



#### Tracking the S&P500 2008-2009 Analog

#### (NOT A FORECAST)



#### 1929 Bear Market – Dow Jones Industrials



#### 1937 Bear Market – Dow Jones Industrials



#### 1974 Bear Market – Dow Jones Industrials



#### 1970's - The Lost Decade – Dow Jones Industrials



#### Dow Jones Industrial Average 2020



#### Market Cap of 5 Largest Companies in S&P500





#### Japanese Nikkei 1989 - Present



#### Impact of Abenomics 2013 – Nikkei and USDJPY



#### Euro Stoxx 50 Index - 1999 to Present



### **Monthly Membership Includes:**

- Daily "Macro Outlook" video
- Watch Patrick analyze and demonstrate trades LIVE during "Where's the Trade"
- Daily LIVE Q&A
- Weekly position summary
- Hours of FREE educational videos and bootcamps
- Access to members only LIVE webinars

\$99USD/month

**SIGN UP NOW!** 





# Trade along with Patrick Become a Member Today

**SIGN UP NOW!** 

Have questions? contact@bigpicturetrading.com