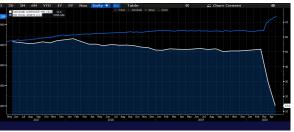

## STOCK MARKET IS EXPENSIVE

- SXXP FORWARD PE
- PREMIUM SPX VS SXXP
- SPX FORWARD PE