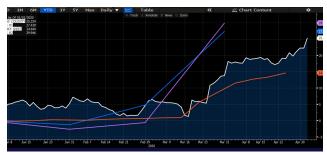

## STOCK MARKET IS EXPENSIVE

- SXXP FORWARD PE
- PREMIUM SPX VS SXXP
- SPX FORWARD PE