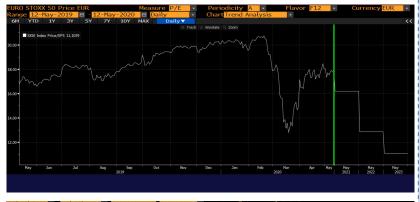

## STOCK MARKET IS EXPENSIVE

- SXXP FORWARD PE
- PREMIUM SPX VS SXXP
- SPX FORWARD PE