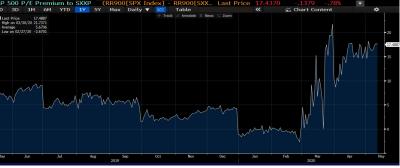

## STOCK MARKET IS EXPENSIVE

- SXXP FORWARD PE
- PREMIUM SPX VS SXXP
- SPX FORWARD PE