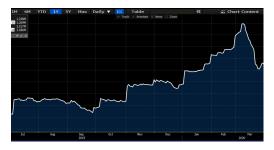

## STOCK MARKET IS EXPENSIVE

- SXXP FORWARD PE
- PREMIUM SPX VS SXXP
- SPX FORWARD PE