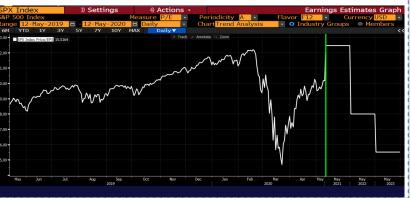

## STOCK MARKET IS EXPENSIVE

- SXXP FORWARD PE
- PREMIUM SPX VS SXXP
- SPX FORWARD PE