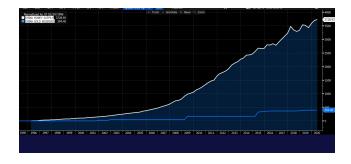

### CENTRAL BANKS RACE TO ZERO

- CHINA MONEY SUPPLY VS GOLD RESERVES
- ECB BALANCE SHEET, M1 AND M2
- TURKEY MONEY SUPPLY VS TURKISH LIRA
- FED BALANCE SHEET VS M1 AND M2