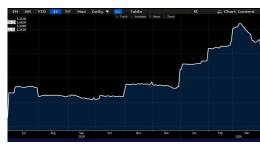

## STOCK MARKET IS EXPENSIVE

- SXXP FORWARD PE
- PREMIUM SPX VS SXXP
- SPX FORWARD PE