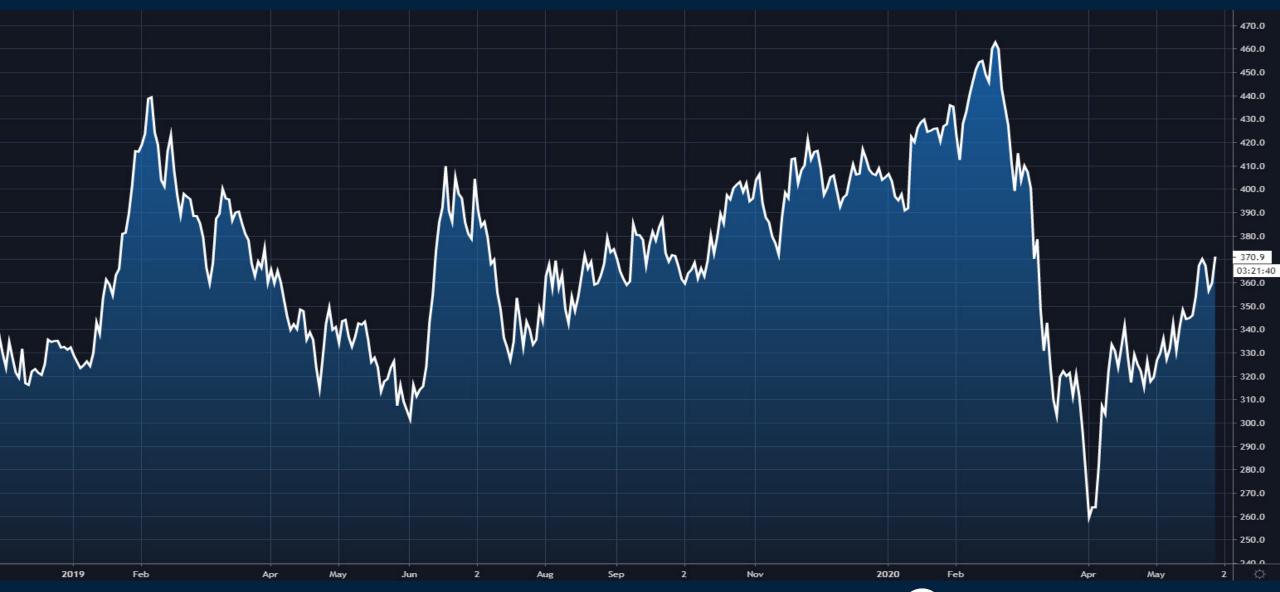

# Journey into Commodities

Thursday May 28, 2020



#### **Bloomberg Commodity Index Futures**



#### Gold



#### Silver



#### Natural Gas



#### Iron Ore



#### Copper



#### Lumber



#### Uranium



### **Monthly Membership Includes:**

- Daily "Macro Outlook" video
- Watch Patrick analyze and demonstrate trades LIVE during "Where's the Trade"
- Daily LIVE Q&A
- Weekly position summary
- Hours of FREE educational videos and bootcamps
- Access to members only LIVE webinars

\$99USD/month







## Trade along with Patrick Sign up for a FREE 14-day Trial

**SIGN UP NOW!** 

Have questions? contact@bigpicturetrading.com