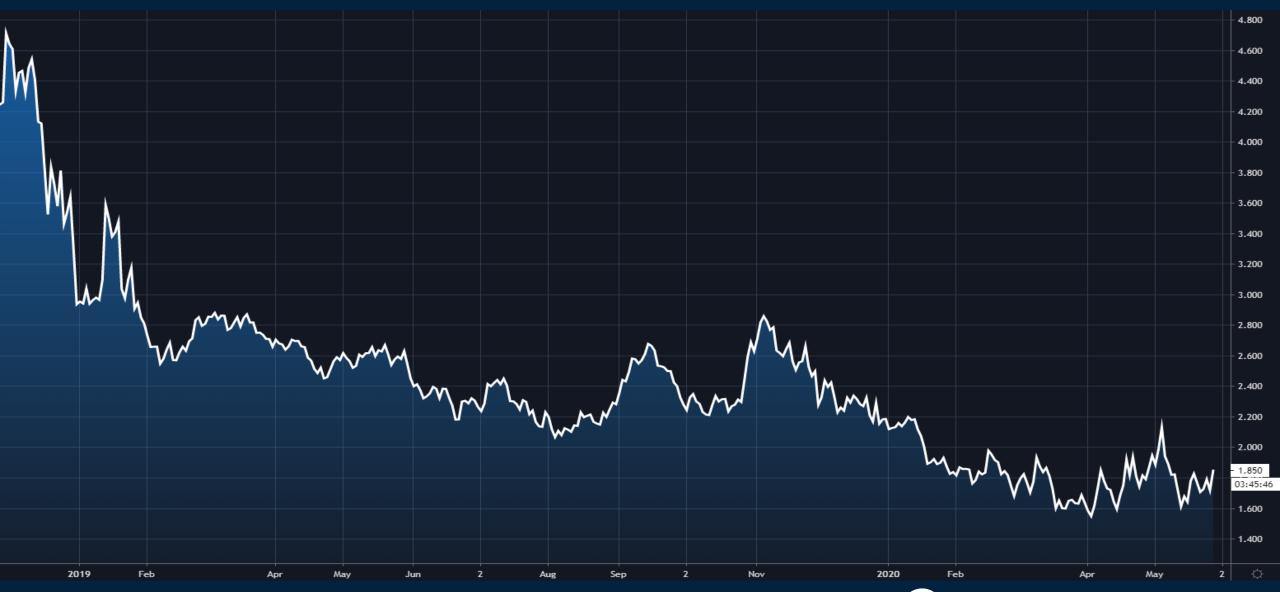

# Journey into Commodities

Thursday May 28, 2020



#### **Bloomberg Commodity Index Futures**



#### Gold



#### Silver



#### Natural Gas



#### Iron Ore



#### Copper



#### Lumber



#### Uranium



### **Monthly Membership Includes:**

- Daily "Macro Outlook" video
- Watch Patrick analyze and demonstrate trades LIVE during "Where's the Trade"
- Daily LIVE Q&A
- Weekly position summary
- Hours of FREE educational videos and bootcamps
- Access to members only LIVE webinars

\$99USD/month







## Trade along with Patrick Sign up for a FREE 14-day Trial

**SIGN UP NOW!** 

Have questions? contact@bigpicturetrading.com