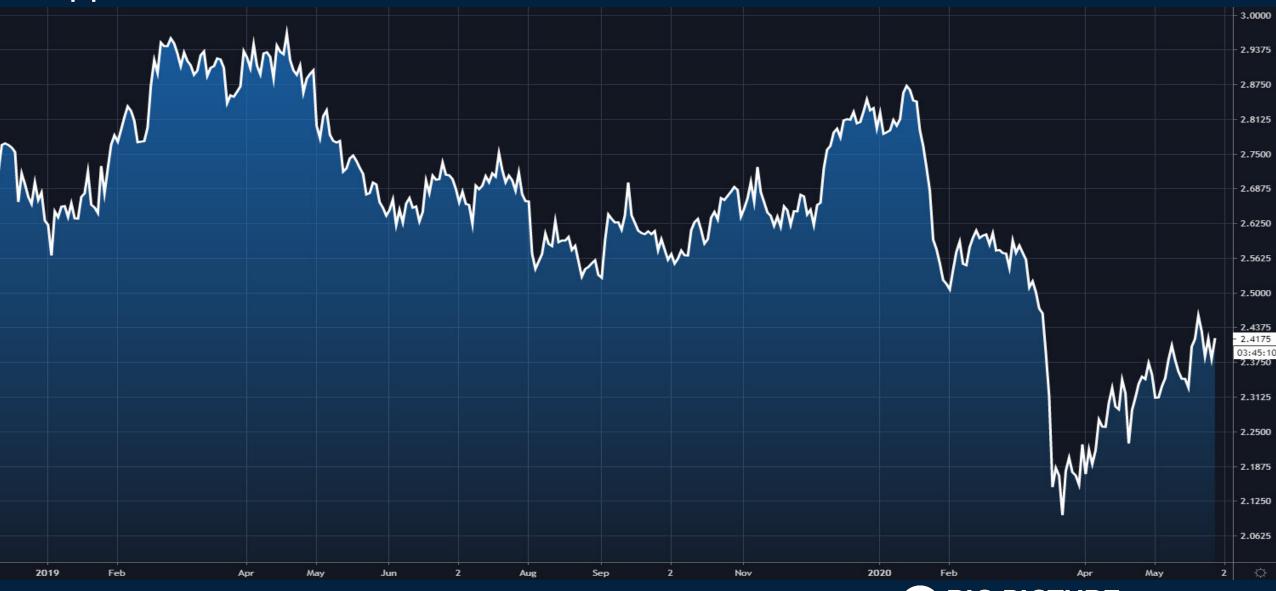

# Journey into Commodities

Thursday May 28, 2020



#### **Bloomberg Commodity Index Futures**



#### Gold



#### Silver



#### Natural Gas



#### Iron Ore



#### Copper



#### Lumber



#### Uranium



### **Monthly Membership Includes:**

- Daily "Macro Outlook" video
- Watch Patrick analyze and demonstrate trades LIVE during "Where's the Trade"
- Daily LIVE Q&A
- Weekly position summary
- Hours of FREE educational videos and bootcamps
- Access to members only LIVE webinars

\$99USD/month







## Trade along with Patrick Sign up for a FREE 14-day Trial

**SIGN UP NOW!** 

Have questions? contact@bigpicturetrading.com