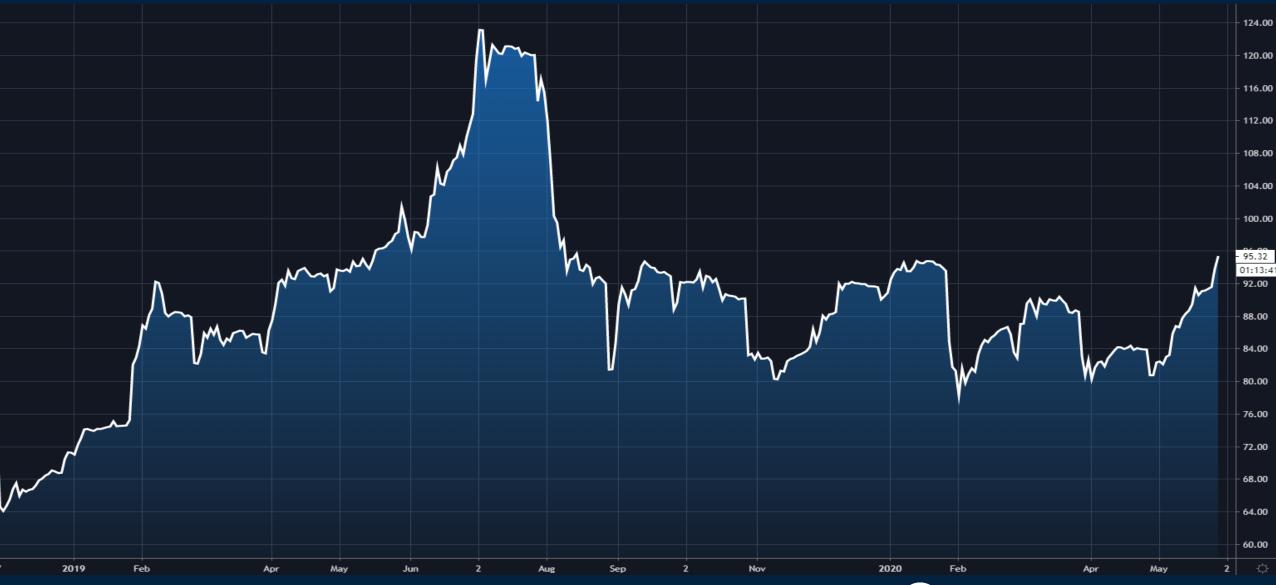

# Journey into Commodities

Thursday May 28, 2020



#### **Bloomberg Commodity Index Futures**



#### Gold



#### Silver



#### Natural Gas



#### Iron Ore



#### Copper



#### Lumber



#### Uranium



### **Monthly Membership Includes:**

- Daily "Macro Outlook" video
- Watch Patrick analyze and demonstrate trades LIVE during "Where's the Trade"
- Daily LIVE Q&A
- Weekly position summary
- Hours of FREE educational videos and bootcamps
- Access to members only LIVE webinars

\$99USD/month







## Trade along with Patrick Sign up for a FREE 14-day Trial

**SIGN UP NOW!** 

Have questions? contact@bigpicturetrading.com