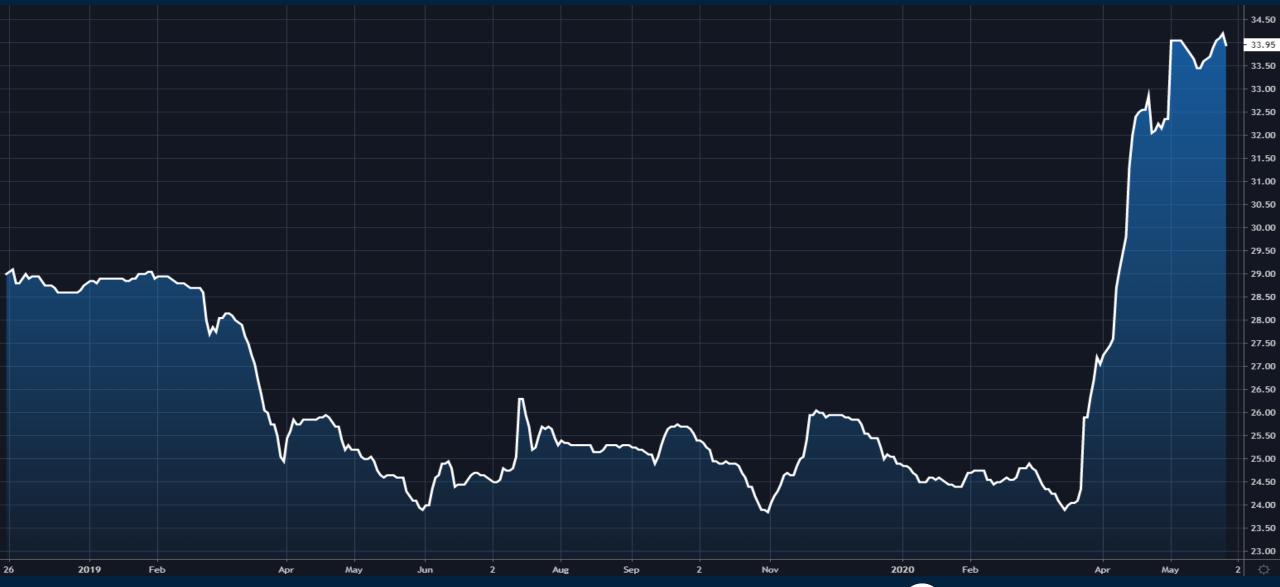

# Journey into Commodities

Thursday May 28, 2020



#### **Bloomberg Commodity Index Futures**



#### Gold



#### Silver



#### Natural Gas



#### Iron Ore



#### Copper



#### Lumber



#### Uranium



### **Monthly Membership Includes:**

- Daily "Macro Outlook" video
- Watch Patrick analyze and demonstrate trades LIVE during "Where's the Trade"
- Daily LIVE Q&A
- Weekly position summary
- Hours of FREE educational videos and bootcamps
- Access to members only LIVE webinars

\$99USD/month







## Trade along with Patrick Sign up for a FREE 14-day Trial

**SIGN UP NOW!** 

Have questions? contact@bigpicturetrading.com