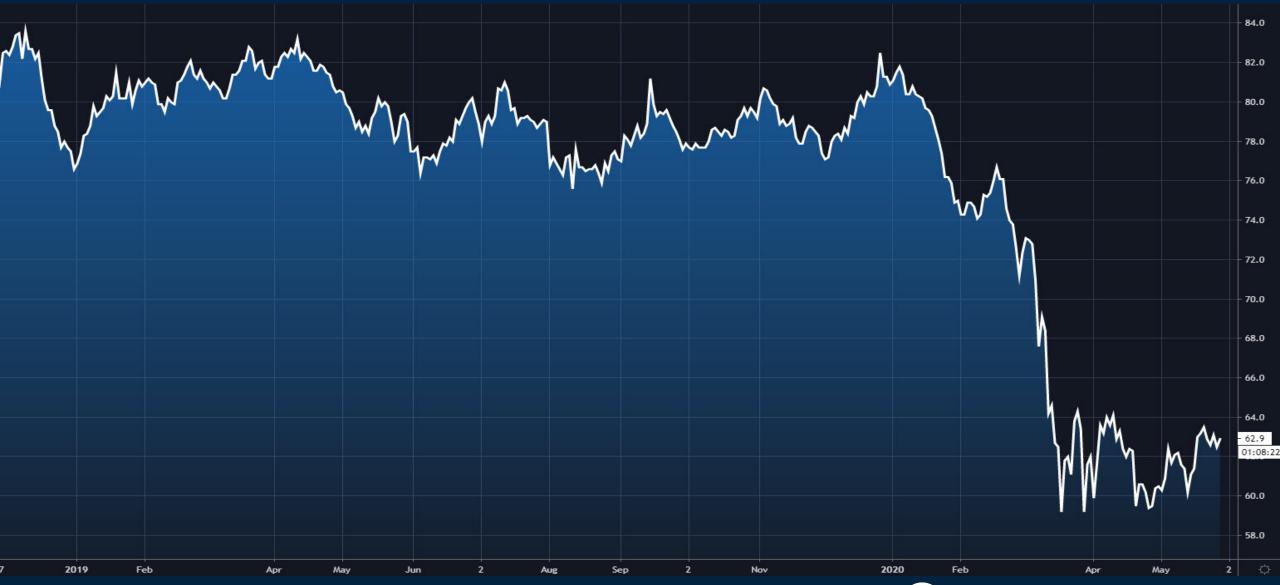

# Journey into Commodities

Thursday May 28, 2020



#### **Bloomberg Commodity Index Futures**



#### Gold



#### Silver



#### Natural Gas



#### Iron Ore



#### Copper



#### Lumber



#### Uranium



### **Monthly Membership Includes:**

- Daily "Macro Outlook" video
- Watch Patrick analyze and demonstrate trades LIVE during "Where's the Trade"
- Daily LIVE Q&A
- Weekly position summary
- Hours of FREE educational videos and bootcamps
- Access to members only LIVE webinars

\$99USD/month







## Trade along with Patrick Sign up for a FREE 14-day Trial

**SIGN UP NOW!** 

Have questions? contact@bigpicturetrading.com