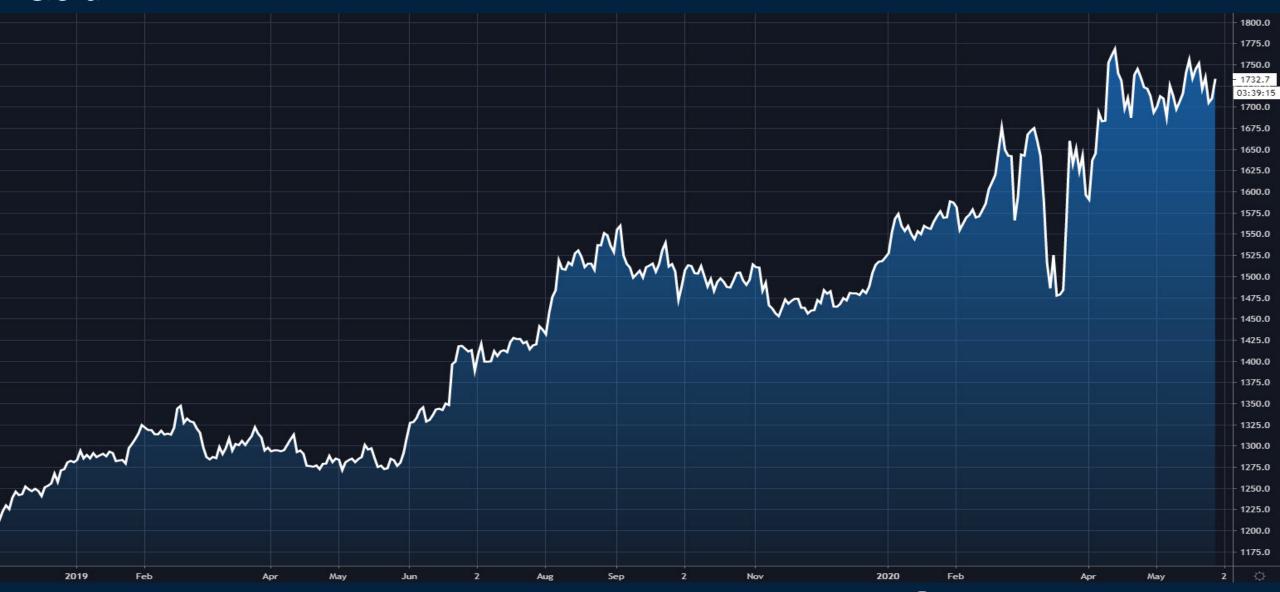

# Journey into Commodities

Thursday May 28, 2020



#### **Bloomberg Commodity Index Futures**



#### Gold



#### Silver



#### Natural Gas



#### Iron Ore



#### Copper



#### Lumber



#### Uranium



### **Monthly Membership Includes:**

- Daily "Macro Outlook" video
- Watch Patrick analyze and demonstrate trades LIVE during "Where's the Trade"
- Daily LIVE Q&A
- Weekly position summary
- Hours of FREE educational videos and bootcamps
- Access to members only LIVE webinars

\$99USD/month







## Trade along with Patrick Sign up for a FREE 14-day Trial

**SIGN UP NOW!** 

Have questions? contact@bigpicturetrading.com