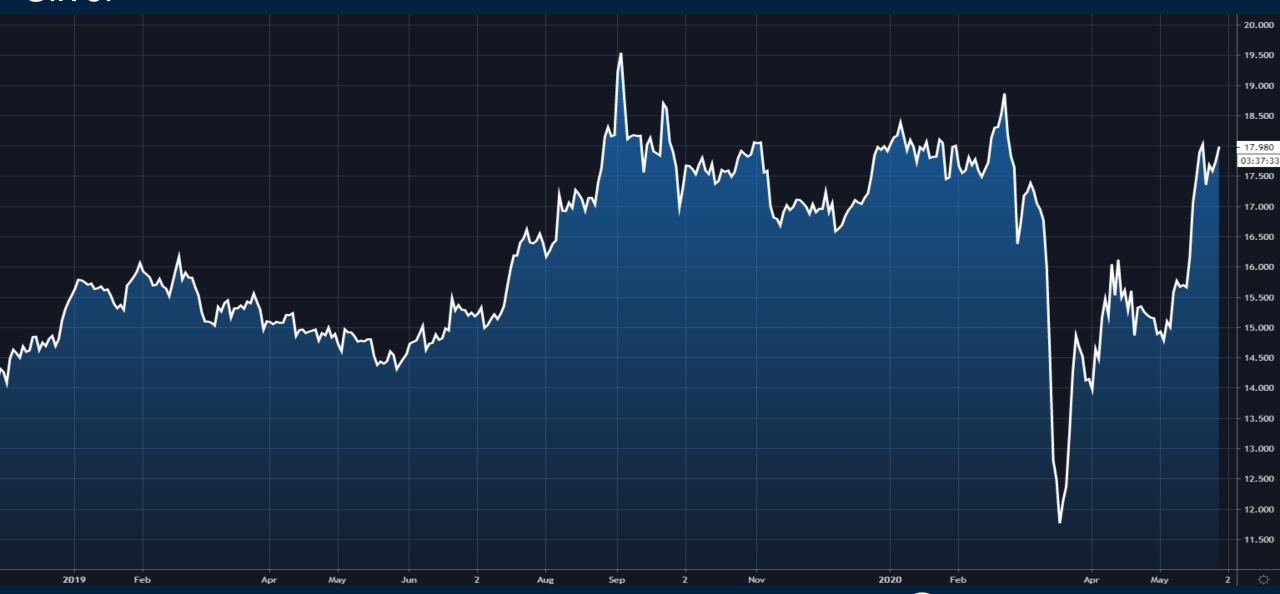

# Journey into Commodities

Thursday May 28, 2020



#### **Bloomberg Commodity Index Futures**



#### Gold



#### Silver



#### Natural Gas



#### Iron Ore



#### Copper



#### Lumber



#### Uranium



### **Monthly Membership Includes:**

- Daily "Macro Outlook" video
- Watch Patrick analyze and demonstrate trades LIVE during "Where's the Trade"
- Daily LIVE Q&A
- Weekly position summary
- Hours of FREE educational videos and bootcamps
- Access to members only LIVE webinars

\$99USD/month







## Trade along with Patrick Sign up for a FREE 14-day Trial

**SIGN UP NOW!** 

Have questions? contact@bigpicturetrading.com