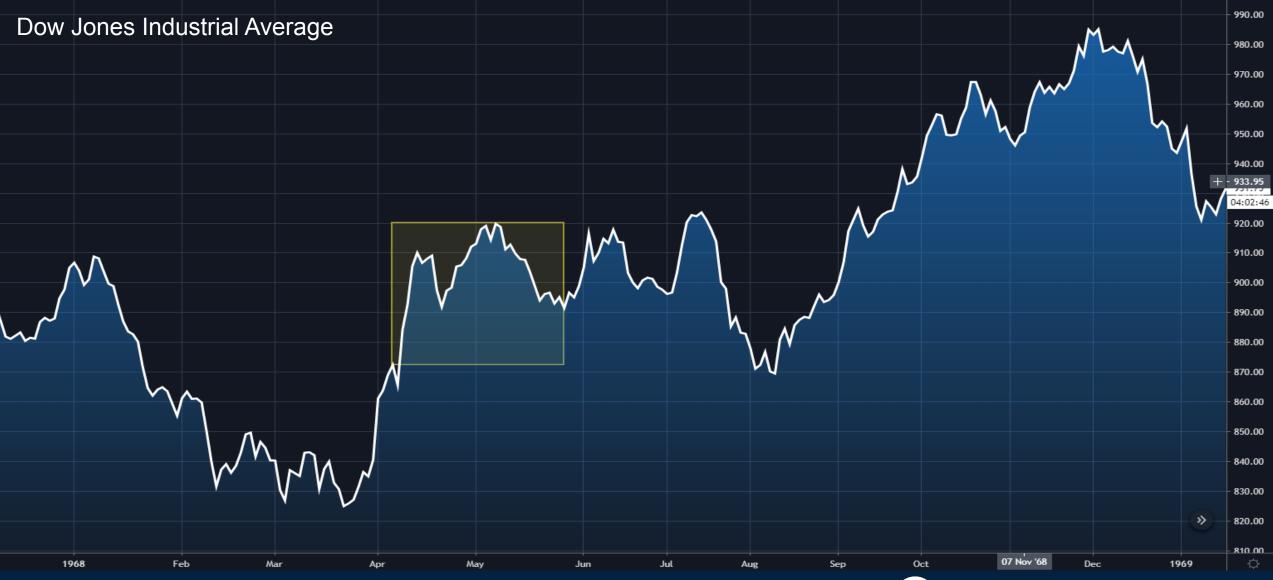

# Thursday June 4, 2020



### Martin Luther King Assassination Riots April 4 – May 27, 1968





### Rodney King LA Riots April 29 – May 4, 1992





### 10 Year U.S. Treasury Yields





### 2s10s Yield Spread





### 5s30s Yield Spread





### Inflation Expectations ETF (RINF)





## Monthly Membership Includes:

- Daily "Macro Outlook" video
- Watch Patrick analyze and demonstrate trades LIVE during "Where's the Trade"
- Daily LIVE Q&A
- Weekly position summary
- Hours of FREE educational videos and bootcamps
- Access to members only LIVE webinars









# Trade along with Patrick Sign up for a FREE 14-day Trial

**SIGN UP NOW!** 

Have questions? contact@bigpicturetrading.com