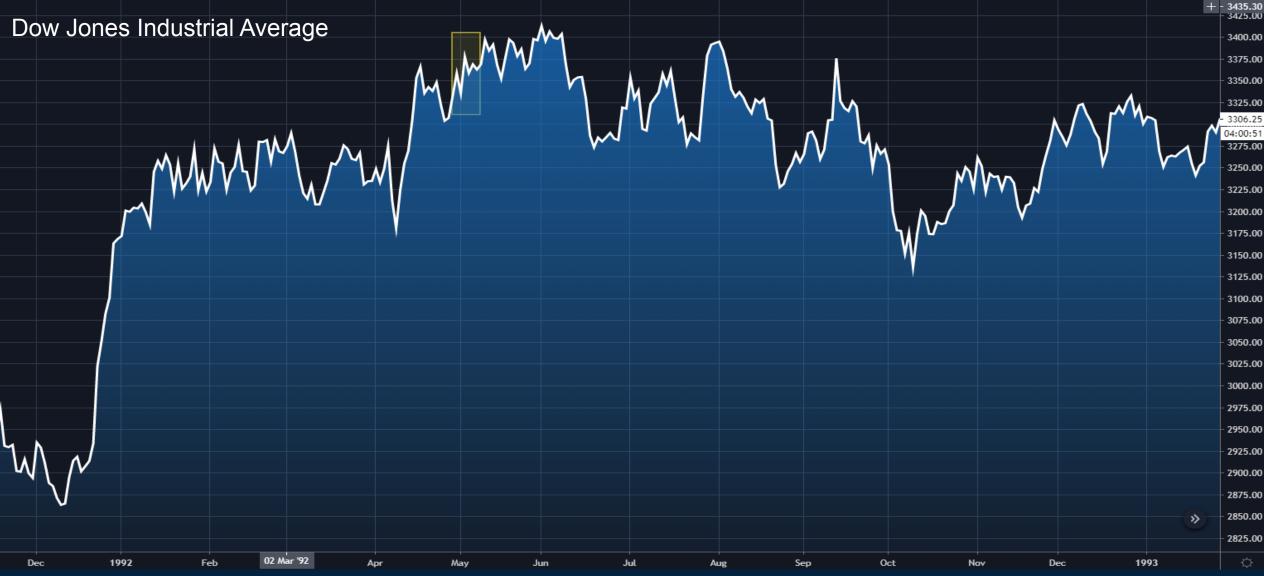

# Thursday June 4, 2020



### Martin Luther King Assassination Riots April 4 – May 27, 1968





### Rodney King LA Riots April 29 – May 4, 1992





### 10 Year U.S. Treasury Yields





### 2s10s Yield Spread





### 5s30s Yield Spread





### Inflation Expectations ETF (RINF)





## Monthly Membership Includes:

- Daily "Macro Outlook" video
- Watch Patrick analyze and demonstrate trades LIVE during "Where's the Trade"
- Daily LIVE Q&A
- Weekly position summary
- Hours of FREE educational videos and bootcamps
- Access to members only LIVE webinars









# Trade along with Patrick Sign up for a FREE 14-day Trial

**SIGN UP NOW!** 

Have questions? contact@bigpicturetrading.com