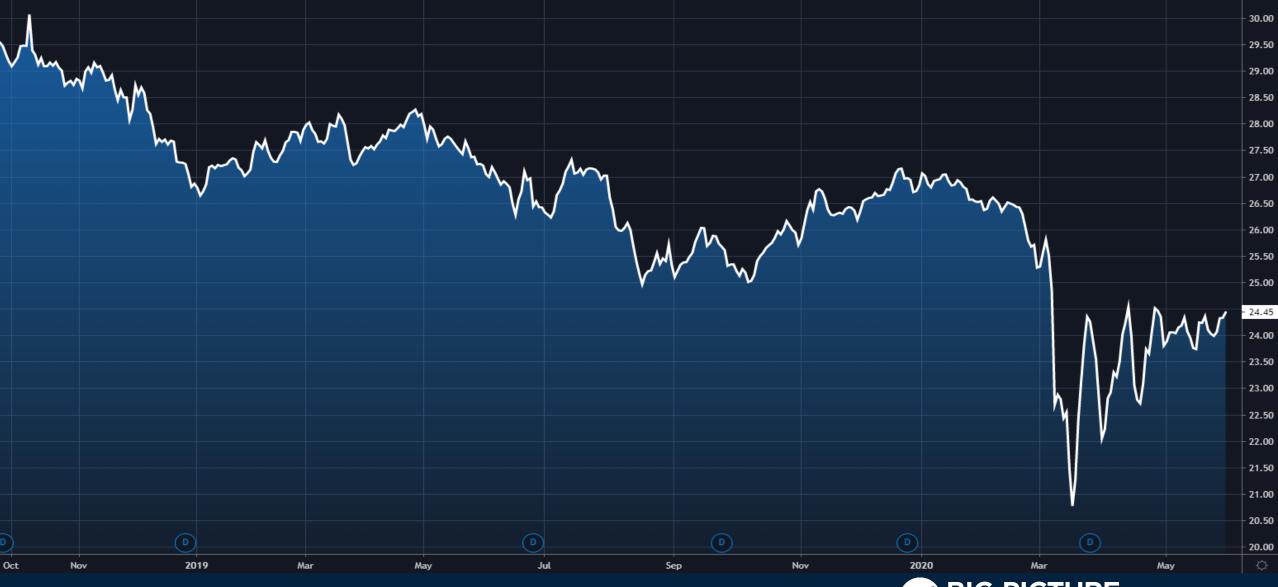

# Thursday June 4, 2020



### Martin Luther King Assassination Riots April 4 – May 27, 1968





### Rodney King LA Riots April 29 – May 4, 1992





### 10 Year U.S. Treasury Yields





### 2s10s Yield Spread





### 5s30s Yield Spread





### Inflation Expectations ETF (RINF)





## Monthly Membership Includes:

- Daily "Macro Outlook" video
- Watch Patrick analyze and demonstrate trades LIVE during "Where's the Trade"
- Daily LIVE Q&A
- Weekly position summary
- Hours of FREE educational videos and bootcamps
- Access to members only LIVE webinars









# Trade along with Patrick Sign up for a FREE 14-day Trial

**SIGN UP NOW!** 

Have questions? contact@bigpicturetrading.com