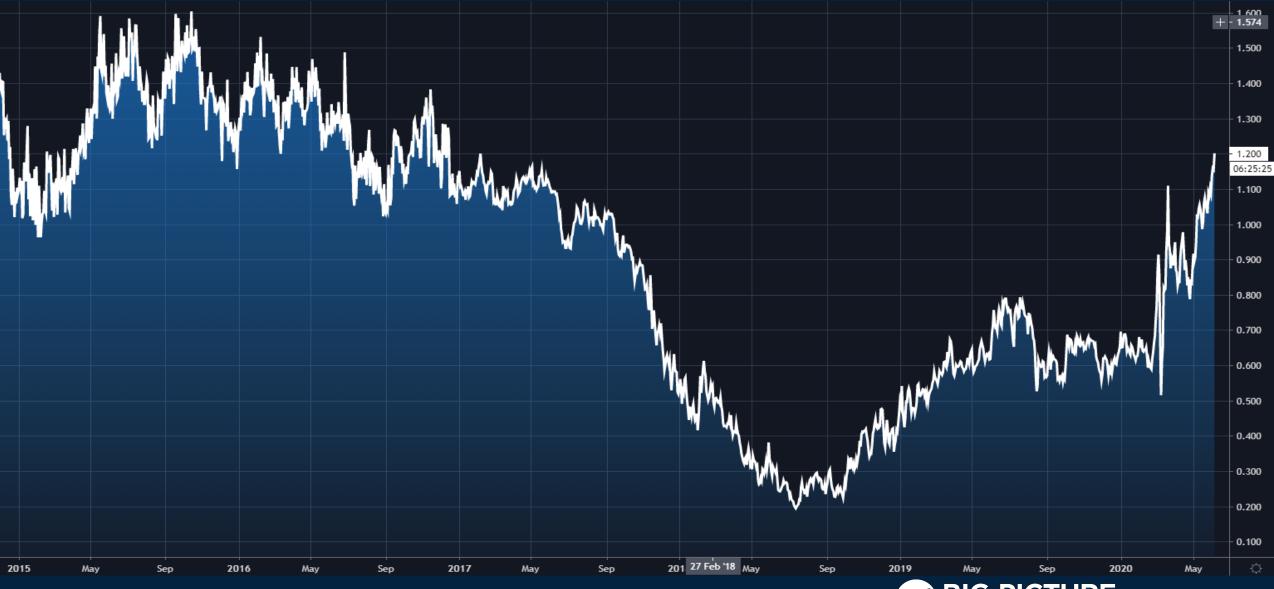

# Thursday June 4, 2020



### Martin Luther King Assassination Riots April 4 – May 27, 1968





### Rodney King LA Riots April 29 – May 4, 1992





### 10 Year U.S. Treasury Yields





### 2s10s Yield Spread





### 5s30s Yield Spread





### Inflation Expectations ETF (RINF)





## Monthly Membership Includes:

- Daily "Macro Outlook" video
- Watch Patrick analyze and demonstrate trades LIVE during "Where's the Trade"
- Daily LIVE Q&A
- Weekly position summary
- Hours of FREE educational videos and bootcamps
- Access to members only LIVE webinars









# Trade along with Patrick Sign up for a FREE 14-day Trial

**SIGN UP NOW!** 

Have questions? contact@bigpicturetrading.com