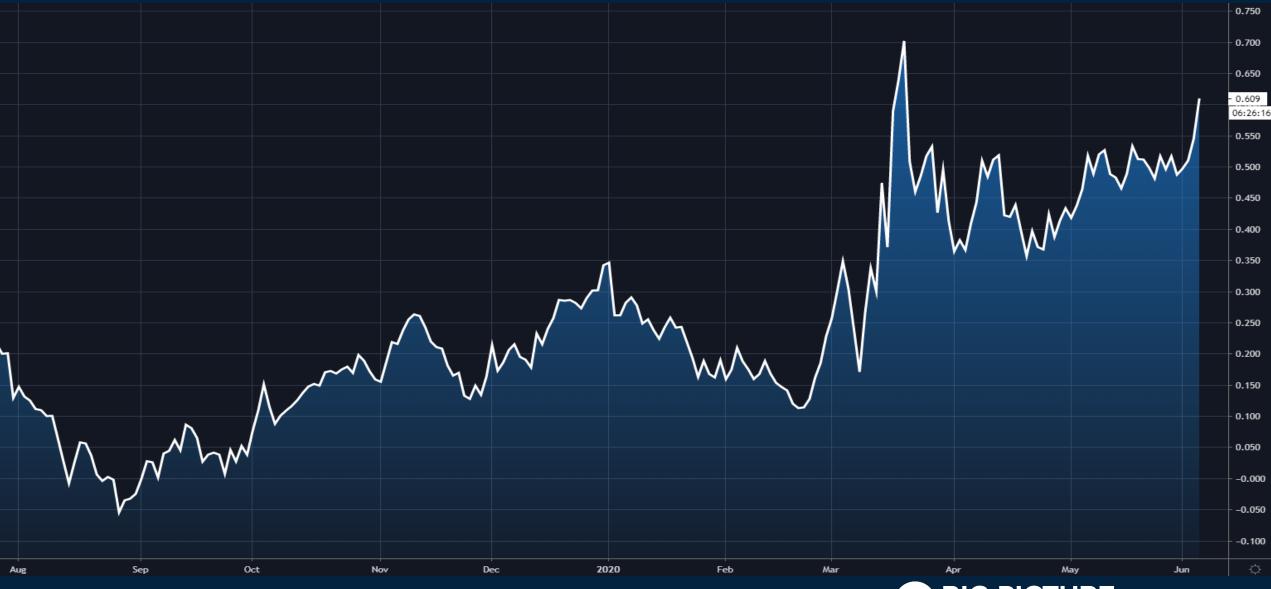

# Thursday June 4, 2020



### Martin Luther King Assassination Riots April 4 – May 27, 1968





### Rodney King LA Riots April 29 – May 4, 1992





### 10 Year U.S. Treasury Yields





### 2s10s Yield Spread





### 5s30s Yield Spread





### Inflation Expectations ETF (RINF)





## Monthly Membership Includes:

- Daily "Macro Outlook" video
- Watch Patrick analyze and demonstrate trades LIVE during "Where's the Trade"
- Daily LIVE Q&A
- Weekly position summary
- Hours of FREE educational videos and bootcamps
- Access to members only LIVE webinars









# Trade along with Patrick Sign up for a FREE 14-day Trial

**SIGN UP NOW!** 

Have questions? contact@bigpicturetrading.com