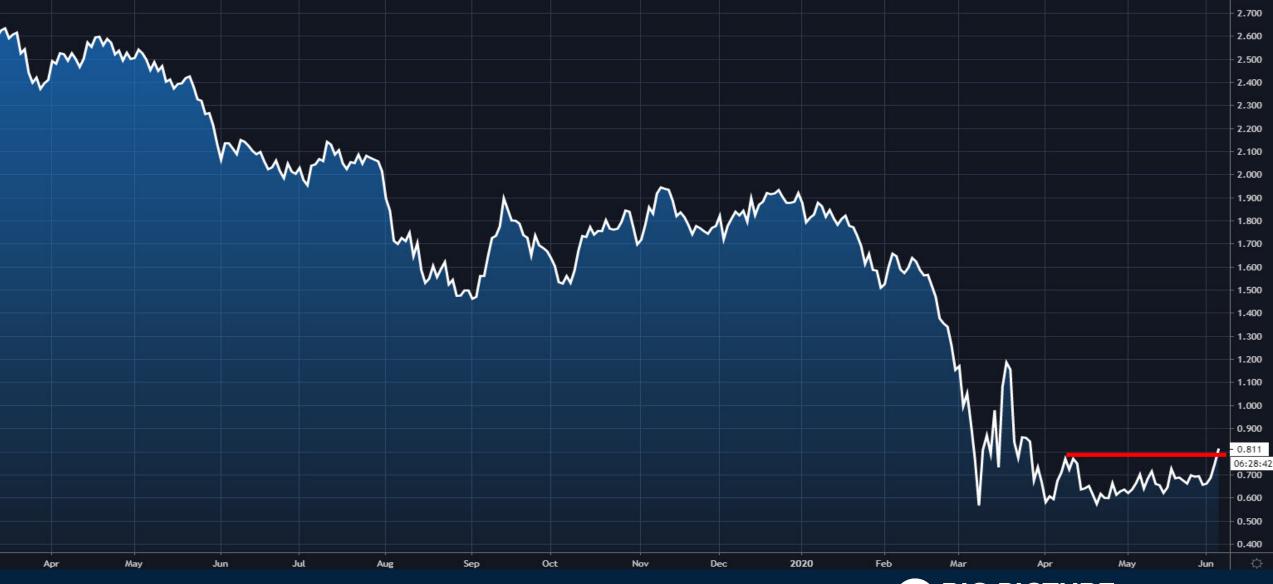

# Thursday June 4, 2020



### Martin Luther King Assassination Riots April 4 – May 27, 1968





### Rodney King LA Riots April 29 – May 4, 1992





### 10 Year U.S. Treasury Yields





### 2s10s Yield Spread





### 5s30s Yield Spread





### Inflation Expectations ETF (RINF)





## Monthly Membership Includes:

- Daily "Macro Outlook" video
- Watch Patrick analyze and demonstrate trades LIVE during "Where's the Trade"
- Daily LIVE Q&A
- Weekly position summary
- Hours of FREE educational videos and bootcamps
- Access to members only LIVE webinars









# Trade along with Patrick Sign up for a FREE 14-day Trial

**SIGN UP NOW!** 

Have questions? contact@bigpicturetrading.com