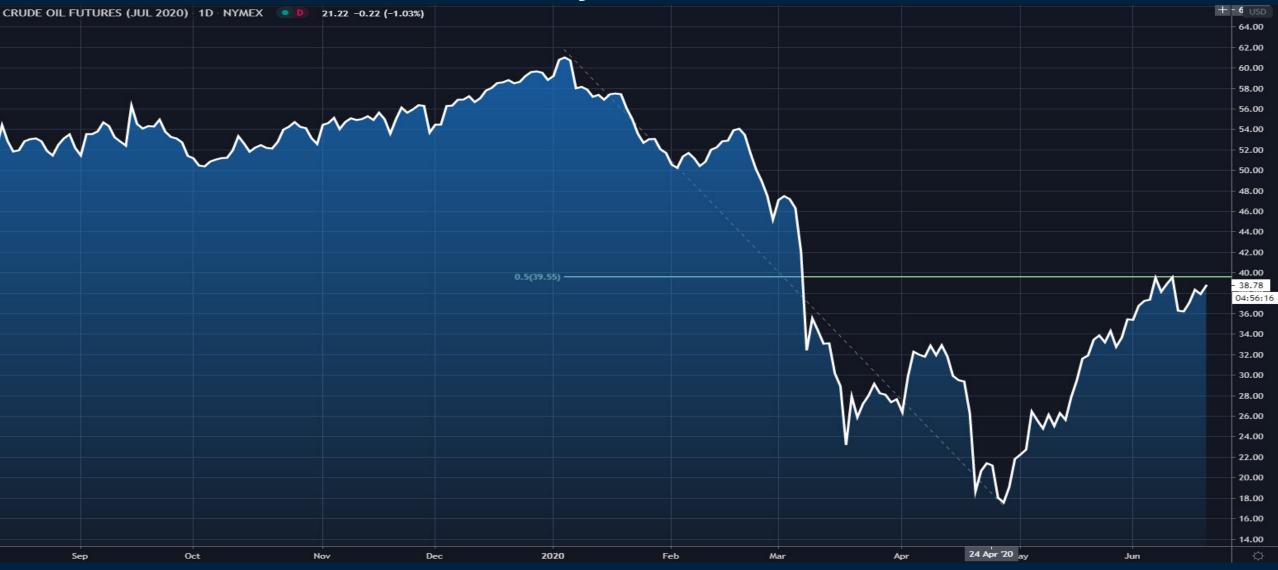

# **Energy Charts**

Thursday June 18, 2020



# WTI Crude Oil Futures July 2020 Contract



#### RBOB Gasoline Futures



# RBOB Gasoline Crack Spread Futures



### Natural Gas Futures July 2020 Contract





#### Natural Gas Term Structure





#### United States Natural Gas Fund - UNG



## Select Sector SPDR Energy ETF



#### Vaneck Vectors ETF Oil Services ETF



### SPDR Oil and Gas Exploration & Production ETF



#### Vaneck Vectors ETF Trust Oil Refiners



### Refiners vs. Broader Energy Sector



# **Monthly Membership Includes:**

- Daily "Macro Outlook" video
- Watch Patrick analyze and demonstrate trades LIVE during "Where's the Trade"
- Daily LIVE Q&A
- Weekly position summary
- Hours of FREE educational videos and bootcamps
- Access to members only LIVE webinars

\$99USD/month







# Trade along with Patrick Sign up for a FREE 14-day Trial

**SIGN UP NOW!**