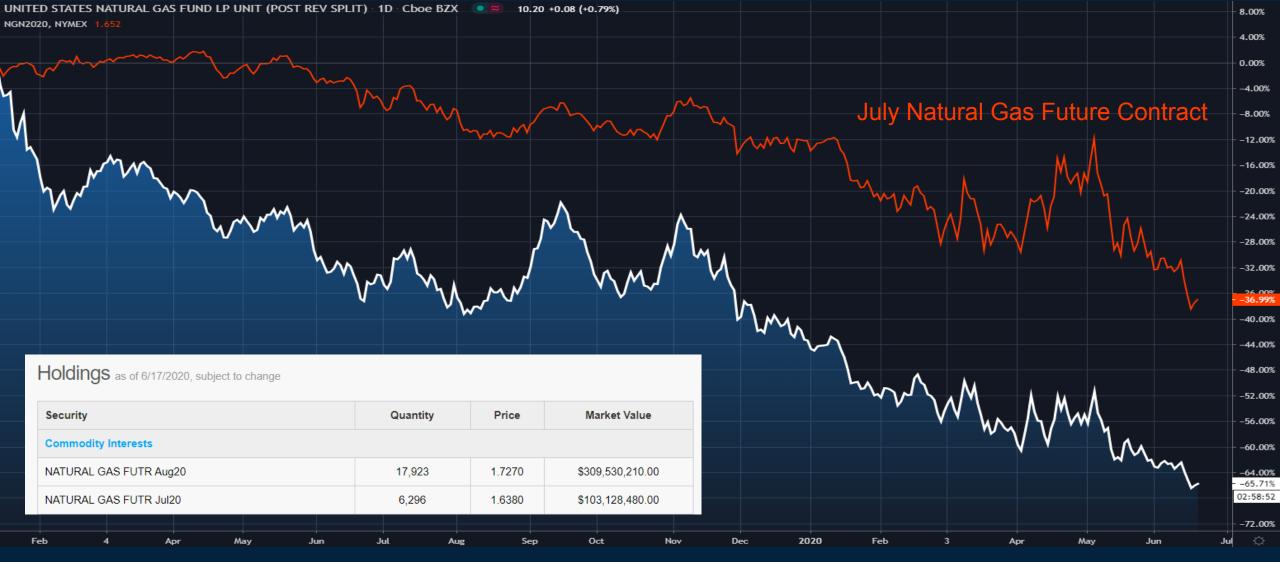

# **Energy Charts**

Thursday June 18, 2020



# WTI Crude Oil Futures July 2020 Contract



#### RBOB Gasoline Futures



# RBOB Gasoline Crack Spread Futures



### Natural Gas Futures July 2020 Contract





#### Natural Gas Term Structure





#### United States Natural Gas Fund - UNG



## Select Sector SPDR Energy ETF



#### Vaneck Vectors ETF Oil Services ETF



### SPDR Oil and Gas Exploration & Production ETF



#### Vaneck Vectors ETF Trust Oil Refiners



### Refiners vs. Broader Energy Sector



# **Monthly Membership Includes:**

- Daily "Macro Outlook" video
- Watch Patrick analyze and demonstrate trades LIVE during "Where's the Trade"
- Daily LIVE Q&A
- Weekly position summary
- Hours of FREE educational videos and bootcamps
- Access to members only LIVE webinars

\$99USD/month







# Trade along with Patrick Sign up for a FREE 14-day Trial

**SIGN UP NOW!** 

Have questions? contact@bigpicturetrading.com