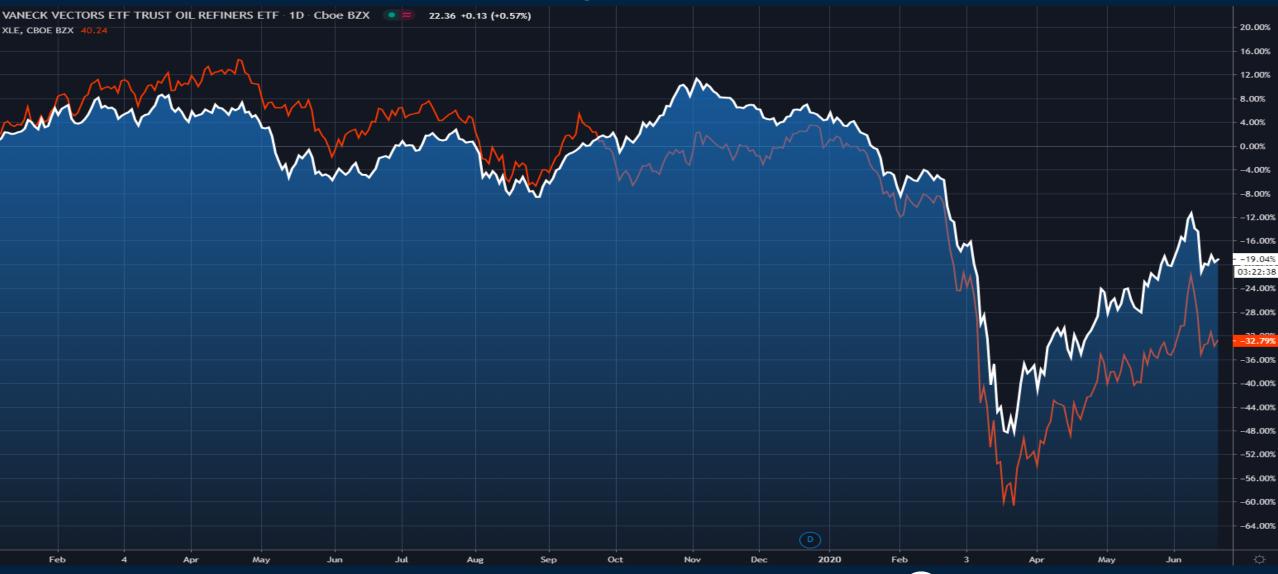

# **Energy Charts**

Thursday June 18, 2020



# WTI Crude Oil Futures July 2020 Contract



#### RBOB Gasoline Futures



# RBOB Gasoline Crack Spread Futures



### Natural Gas Futures July 2020 Contract





#### Natural Gas Term Structure





#### United States Natural Gas Fund - UNG



## Select Sector SPDR Energy ETF



#### Vaneck Vectors ETF Oil Services ETF



### SPDR Oil and Gas Exploration & Production ETF



#### Vaneck Vectors ETF Trust Oil Refiners



### Refiners vs. Broader Energy Sector



# **Monthly Membership Includes:**

- Daily "Macro Outlook" video
- Watch Patrick analyze and demonstrate trades LIVE during "Where's the Trade"
- Daily LIVE Q&A
- Weekly position summary
- Hours of FREE educational videos and bootcamps
- Access to members only LIVE webinars

\$99USD/month







# Trade along with Patrick Sign up for a FREE 14-day Trial

**SIGN UP NOW!** 

Have questions? contact@bigpicturetrading.com