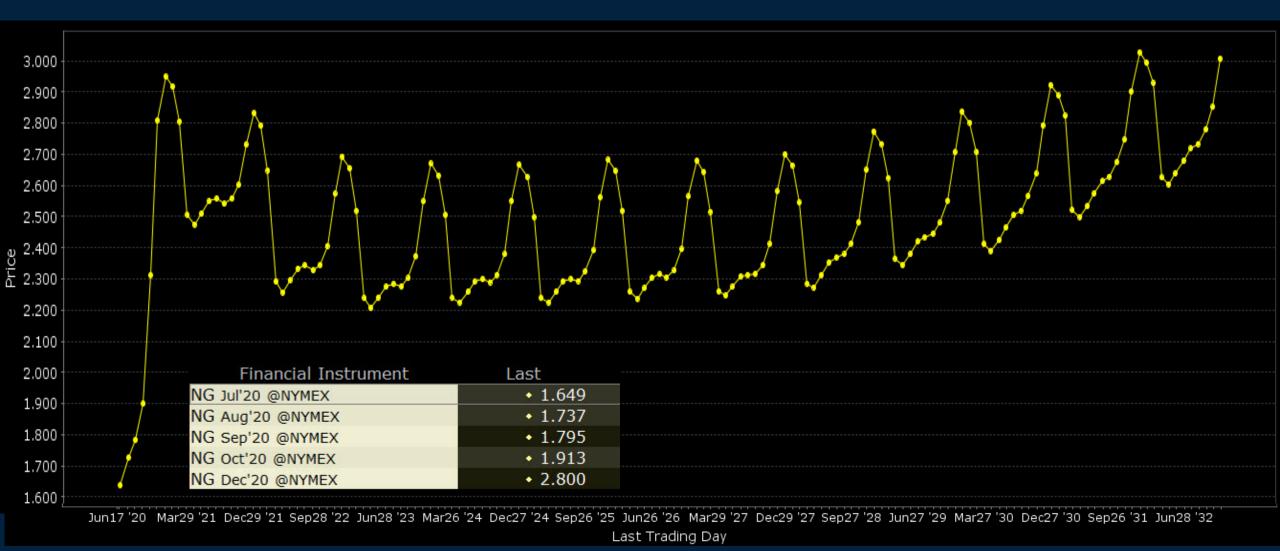

# **Energy Charts**

Thursday June 18, 2020



# WTI Crude Oil Futures July 2020 Contract



#### RBOB Gasoline Futures



# RBOB Gasoline Crack Spread Futures



### Natural Gas Futures July 2020 Contract





#### Natural Gas Term Structure





#### United States Natural Gas Fund - UNG



## Select Sector SPDR Energy ETF



#### Vaneck Vectors ETF Oil Services ETF



### SPDR Oil and Gas Exploration & Production ETF



#### Vaneck Vectors ETF Trust Oil Refiners



### Refiners vs. Broader Energy Sector



# **Monthly Membership Includes:**

- Daily "Macro Outlook" video
- Watch Patrick analyze and demonstrate trades LIVE during "Where's the Trade"
- Daily LIVE Q&A
- Weekly position summary
- Hours of FREE educational videos and bootcamps
- Access to members only LIVE webinars

\$99USD/month







# Trade along with Patrick Sign up for a FREE 14-day Trial

**SIGN UP NOW!** 

Have questions? contact@bigpicturetrading.com