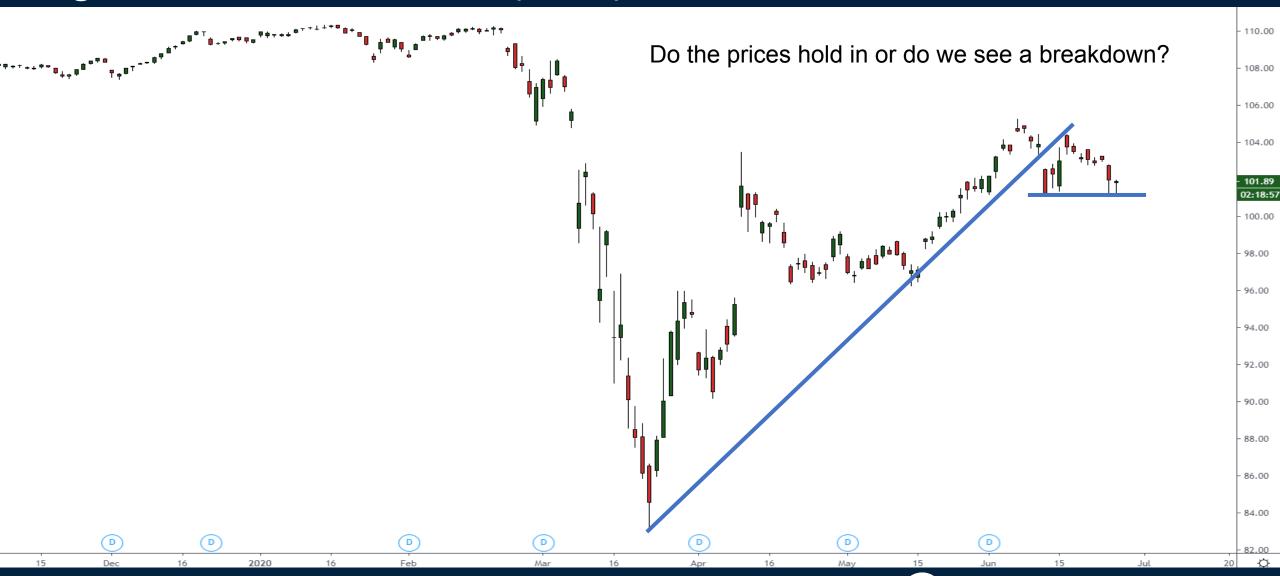

# Breakouts or Fake outs?

Thursday June 25, 2020



# **EURUSD Weekly Chart**



### Bloomberg Commodity Index Futures



#### Corn Futures



#### Lumber Futures



#### Gold Futures



### Palladium Futures



# High Yield Bonds ETF (JNK)



#### S&P500 Futures



# **Monthly Membership Includes:**

- Daily "Macro Outlook" video
- Watch Patrick analyze and demonstrate trades LIVE during "Where's the Trade"
- Daily LIVE Q&A
- Weekly position summary
- Hours of FREE educational videos and bootcamps
- Access to members only LIVE webinars

\$99USD/month







# Trade along with Patrick Sign up for a FREE 14-day Trial

**SIGN UP NOW!** 

Have questions? contact@bigpicturetrading.com