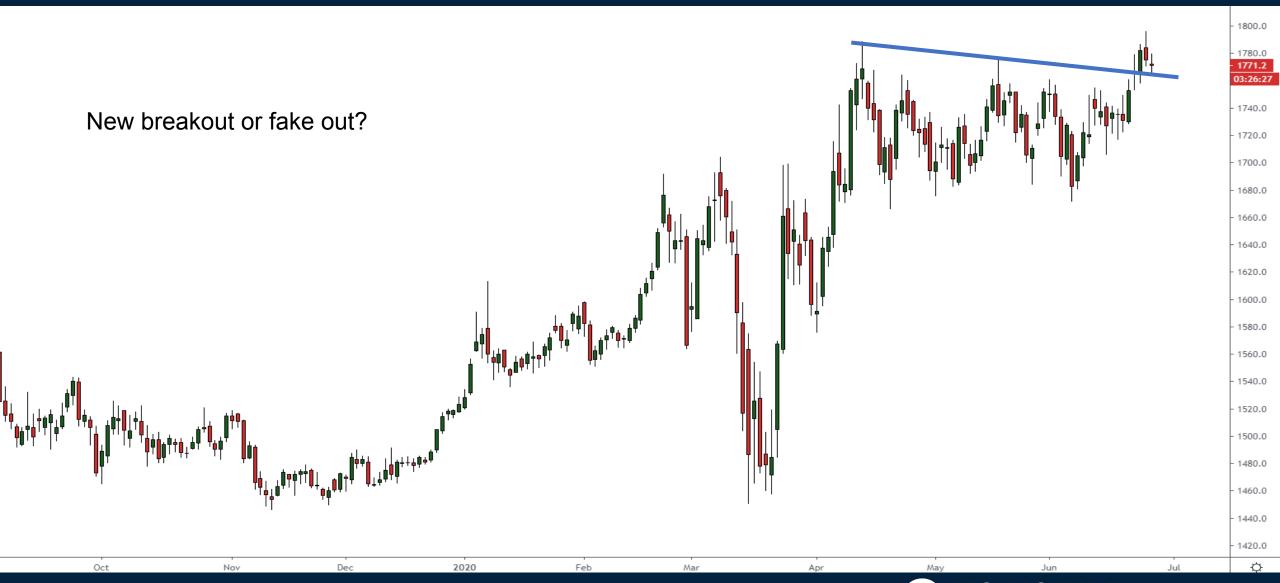

# Breakouts or Fake outs?

Thursday June 25, 2020



# **EURUSD Weekly Chart**



### Bloomberg Commodity Index Futures



#### Corn Futures



#### Lumber Futures



#### Gold Futures



### Palladium Futures



# High Yield Bonds ETF (JNK)



#### S&P500 Futures



# **Monthly Membership Includes:**

- Daily "Macro Outlook" video
- Watch Patrick analyze and demonstrate trades LIVE during "Where's the Trade"
- Daily LIVE Q&A
- Weekly position summary
- Hours of FREE educational videos and bootcamps
- Access to members only LIVE webinars

\$99USD/month







# Trade along with Patrick Sign up for a FREE 14-day Trial

**SIGN UP NOW!** 

Have questions? contact@bigpicturetrading.com