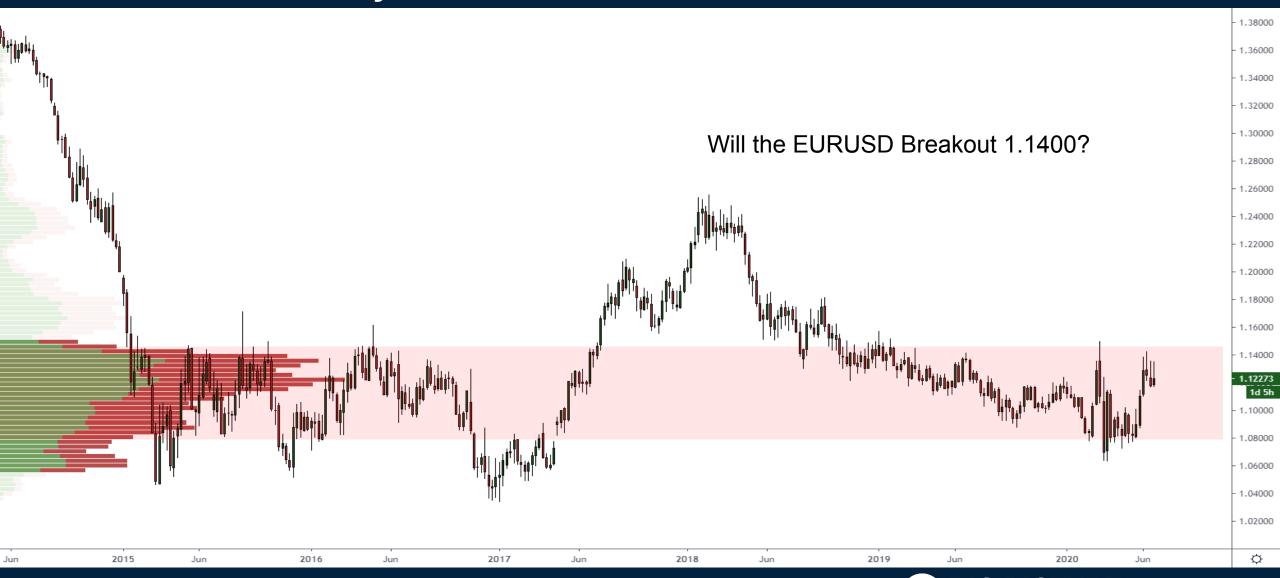

# Breakouts or Fake outs?

Thursday June 25, 2020



# **EURUSD Weekly Chart**



### Bloomberg Commodity Index Futures



#### Corn Futures



#### Lumber Futures



#### Gold Futures



### Palladium Futures



# High Yield Bonds ETF (JNK)



#### S&P500 Futures



# **Monthly Membership Includes:**

- Daily "Macro Outlook" video
- Watch Patrick analyze and demonstrate trades LIVE during "Where's the Trade"
- Daily LIVE Q&A
- Weekly position summary
- Hours of FREE educational videos and bootcamps
- Access to members only LIVE webinars

\$99USD/month







# Trade along with Patrick Sign up for a FREE 14-day Trial

**SIGN UP NOW!** 

Have questions? contact@bigpicturetrading.com