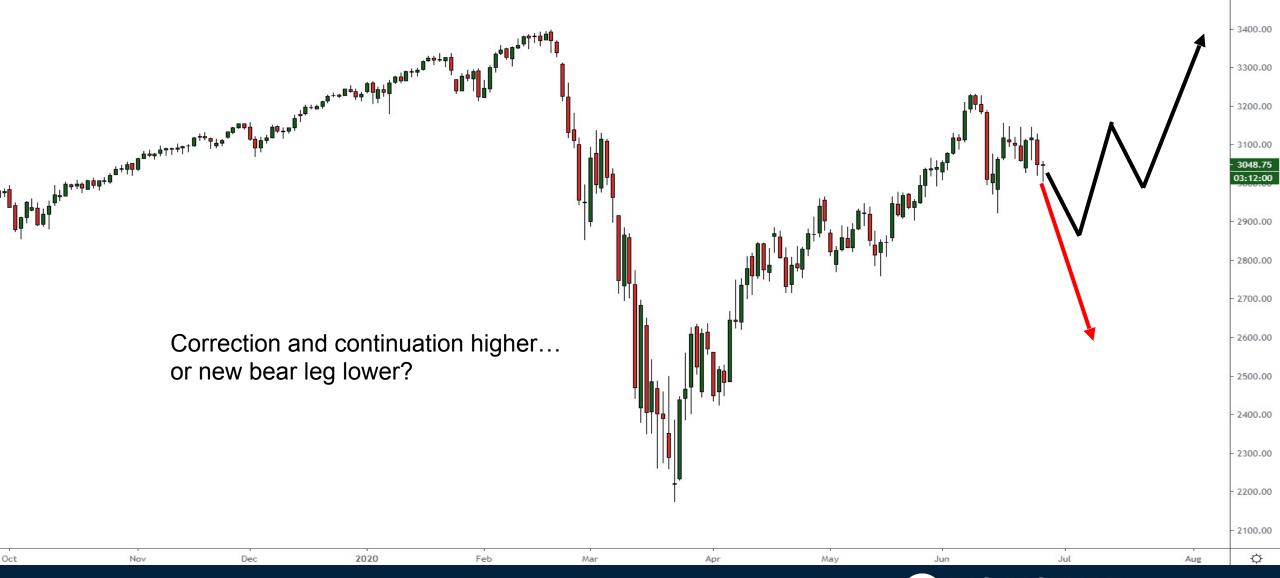

# Breakouts or Fake outs?

Thursday June 25, 2020



# **EURUSD Weekly Chart**



### Bloomberg Commodity Index Futures



#### Corn Futures



#### Lumber Futures



#### Gold Futures



### Palladium Futures



# High Yield Bonds ETF (JNK)



#### S&P500 Futures



# **Monthly Membership Includes:**

- Daily "Macro Outlook" video
- Watch Patrick analyze and demonstrate trades LIVE during "Where's the Trade"
- Daily LIVE Q&A
- Weekly position summary
- Hours of FREE educational videos and bootcamps
- Access to members only LIVE webinars

\$99USD/month







# Trade along with Patrick Sign up for a FREE 14-day Trial

**SIGN UP NOW!** 

Have questions? contact@bigpicturetrading.com