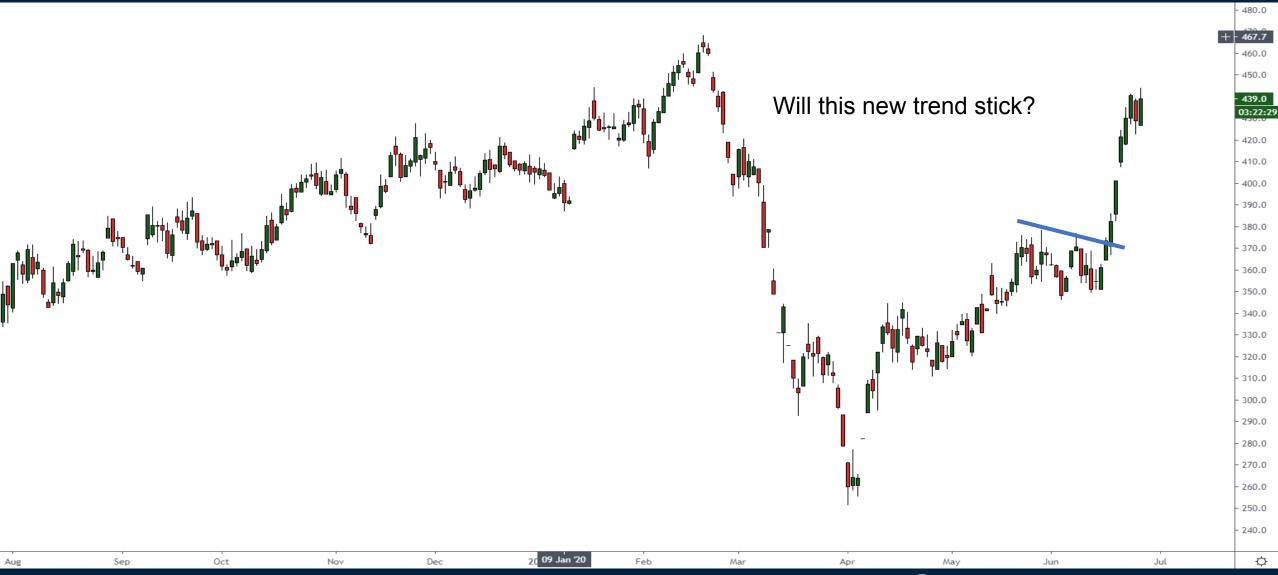

# Breakouts or Fake outs?

Thursday June 25, 2020



# **EURUSD Weekly Chart**



### Bloomberg Commodity Index Futures



#### Corn Futures



#### Lumber Futures



#### Gold Futures



### Palladium Futures



# High Yield Bonds ETF (JNK)



#### S&P500 Futures



# **Monthly Membership Includes:**

- Daily "Macro Outlook" video
- Watch Patrick analyze and demonstrate trades LIVE during "Where's the Trade"
- Daily LIVE Q&A
- Weekly position summary
- Hours of FREE educational videos and bootcamps
- Access to members only LIVE webinars

\$99USD/month







# Trade along with Patrick Sign up for a FREE 14-day Trial

**SIGN UP NOW!** 

Have questions? contact@bigpicturetrading.com