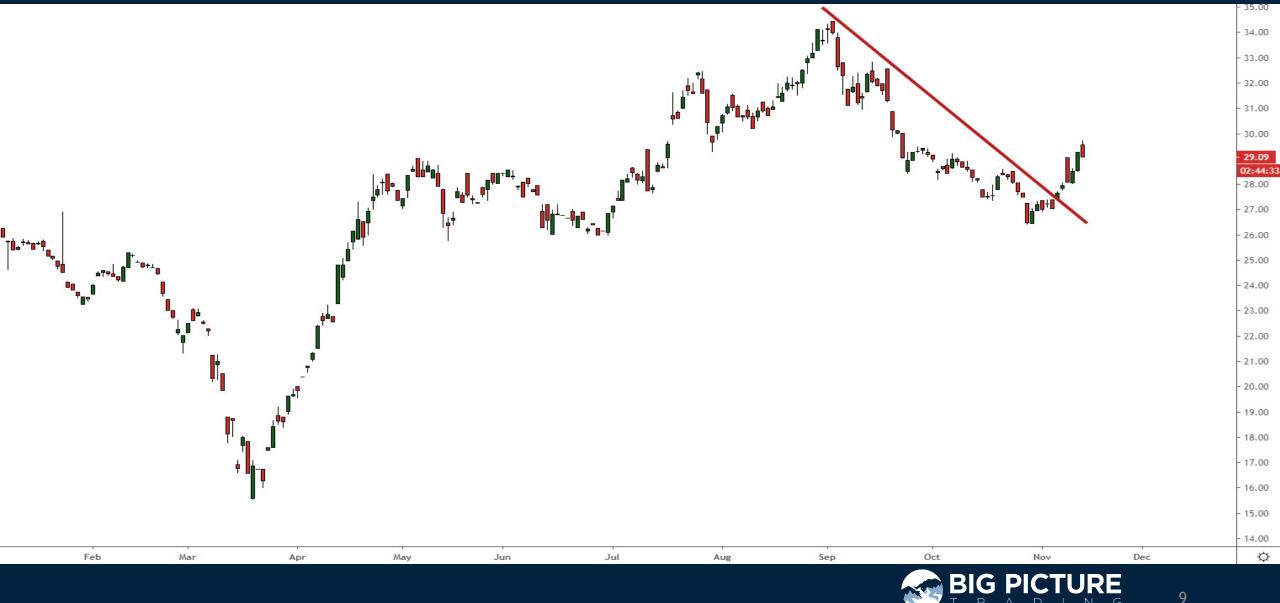

# That Escalated Quickly Thursday November 12, 2020



#### S&P500 Futures





2

# Russell 2000 & Nasdaq 100 Russell 2000 / Nasdaq 100



T R A D I N G

3

## FANG+ Index





#### Euro Stoxx 50 Index



#### Nikkei 225 Index



6

- 26000.00

20000100

# Crude Oil Futures (December 2020)



# SPDR Energy ETF (XLE)



D

# Northshore Global Uranium Mining ETF (URNM)



#### **Gold Futures**



# U.S. High Yield (Broad) Credit Spread



# Trade along with Patrick Sign up for a FREE 14-day Trial



Have questions? contact@bigpicturetrading.com



# Monthly Membership Includes:

- Daily "Macro Outlook" video
- Watch Patrick analyze and demonstrate trades LIVE during "Where's the Trade"
- Daily LIVE Q&A
- Weekly position summary
- Hours of FREE educational videos and bootcamps
- Access to members only LIVE webinars



SIGN UP NOW! for a FREE 14-day trial