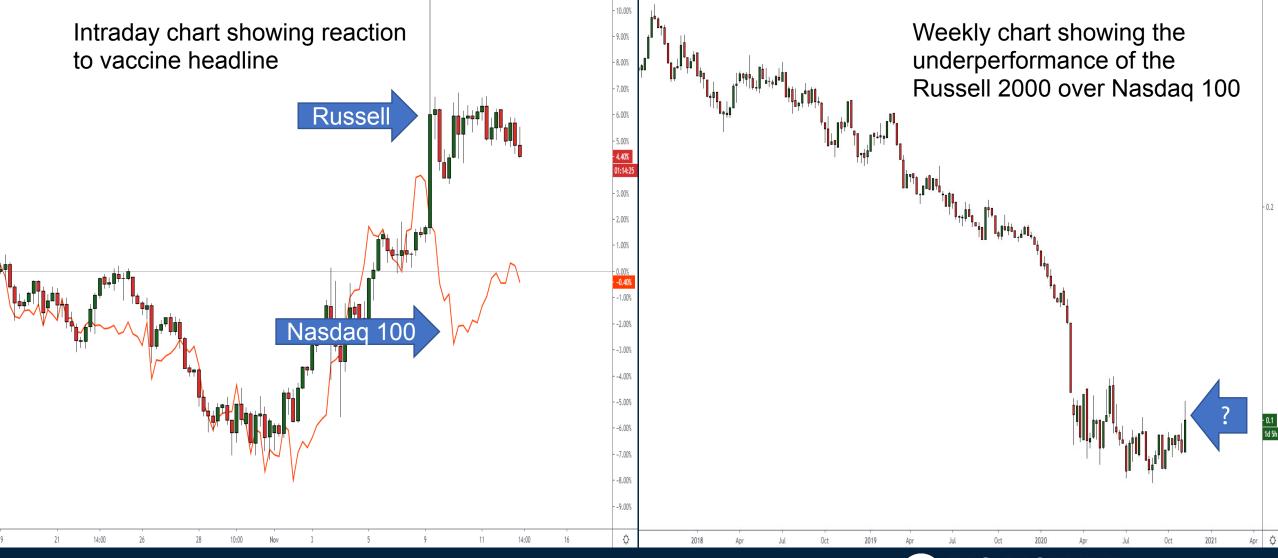

# That Escalated Quickly Thursday November 12, 2020



#### S&P500 Futures





2

# Russell 2000 & Nasdaq 100 Russell 2000 / Nasdaq 100



T R A D I N G

3

## FANG+ Index





#### Euro Stoxx 50 Index



#### Nikkei 225 Index



6

- 26000.00

20000100

# Crude Oil Futures (December 2020)



# SPDR Energy ETF (XLE)



D

# Northshore Global Uranium Mining ETF (URNM)



#### **Gold Futures**



# U.S. High Yield (Broad) Credit Spread



# Trade along with Patrick Sign up for a FREE 14-day Trial



Have questions? contact@bigpicturetrading.com



# Monthly Membership Includes:

- Daily "Macro Outlook" video
- Watch Patrick analyze and demonstrate trades LIVE during "Where's the Trade"
- Daily LIVE Q&A
- Weekly position summary
- Hours of FREE educational videos and bootcamps
- Access to members only LIVE webinars



SIGN UP NOW! for a FREE 14-day trial