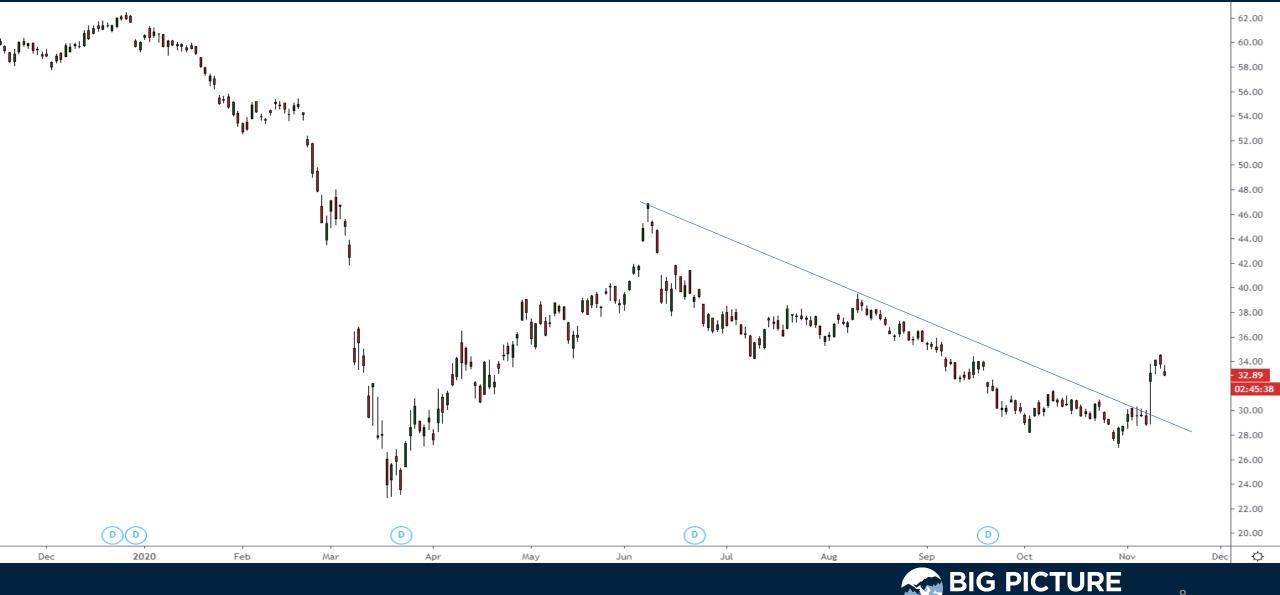

# That Escalated Quickly Thursday November 12, 2020



#### S&P500 Futures





2

# Russell 2000 & Nasdaq 100 Russell 2000 / Nasdaq 100



T R A D I N G

3

## FANG+ Index





#### Euro Stoxx 50 Index



#### Nikkei 225 Index



6

- 26000.00

20000100

# Crude Oil Futures (December 2020)



# SPDR Energy ETF (XLE)



D

# Northshore Global Uranium Mining ETF (URNM)



#### **Gold Futures**



# U.S. High Yield (Broad) Credit Spread



# Trade along with Patrick Sign up for a FREE 14-day Trial



Have questions? contact@bigpicturetrading.com



# Monthly Membership Includes:

- Daily "Macro Outlook" video
- Watch Patrick analyze and demonstrate trades LIVE during "Where's the Trade"
- Daily LIVE Q&A
- Weekly position summary
- Hours of FREE educational videos and bootcamps
- Access to members only LIVE webinars



SIGN UP NOW! for a FREE 14-day trial