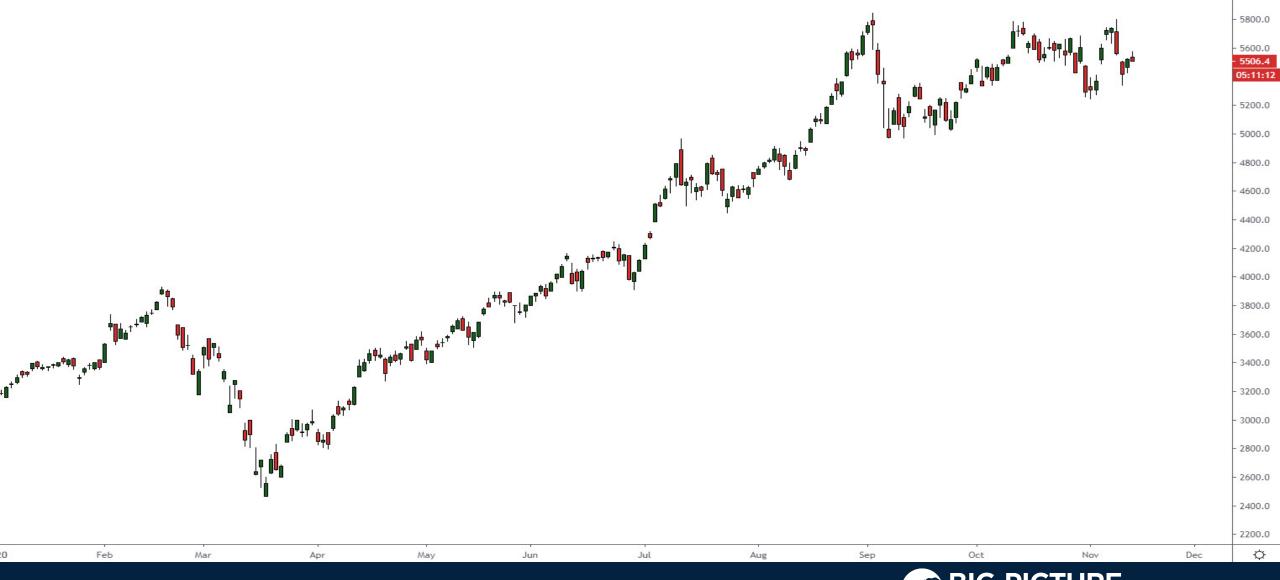

# That Escalated Quickly Thursday November 12, 2020



#### S&P500 Futures





2

# Russell 2000 & Nasdaq 100 Russell 2000 / Nasdaq 100



T R A D I N G

3

## FANG+ Index





#### Euro Stoxx 50 Index



#### Nikkei 225 Index



6

- 26000.00

20000100

# Crude Oil Futures (December 2020)



# SPDR Energy ETF (XLE)



D

# Northshore Global Uranium Mining ETF (URNM)



#### **Gold Futures**



# U.S. High Yield (Broad) Credit Spread



# Trade along with Patrick Sign up for a FREE 14-day Trial



Have questions? contact@bigpicturetrading.com



# Monthly Membership Includes:

- Daily "Macro Outlook" video
- Watch Patrick analyze and demonstrate trades LIVE during "Where's the Trade"
- Daily LIVE Q&A
- Weekly position summary
- Hours of FREE educational videos and bootcamps
- Access to members only LIVE webinars



SIGN UP NOW! for a FREE 14-day trial