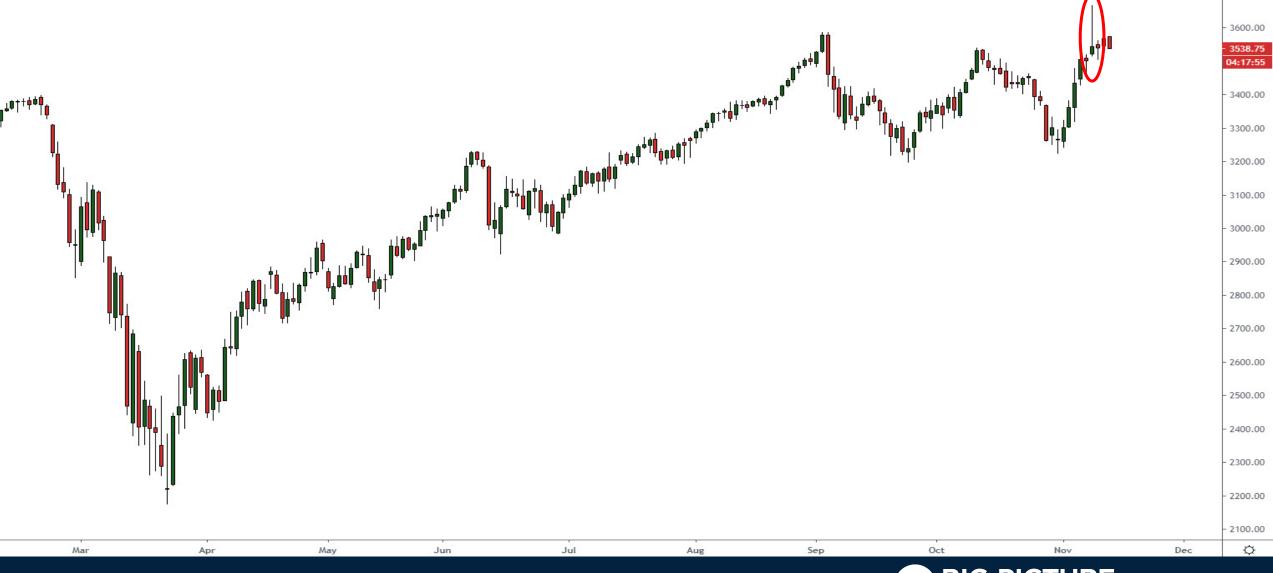

# That Escalated Quickly Thursday November 12, 2020



#### S&P500 Futures





2

# Russell 2000 & Nasdaq 100 Russell 2000 / Nasdaq 100



T R A D I N G

3

## FANG+ Index





#### Euro Stoxx 50 Index



#### Nikkei 225 Index



6

- 26000.00

20000100

# Crude Oil Futures (December 2020)



# SPDR Energy ETF (XLE)



D

# Northshore Global Uranium Mining ETF (URNM)



#### **Gold Futures**



# U.S. High Yield (Broad) Credit Spread



# Trade along with Patrick Sign up for a FREE 14-day Trial



Have questions? contact@bigpicturetrading.com



# Monthly Membership Includes:

- Daily "Macro Outlook" video
- Watch Patrick analyze and demonstrate trades LIVE during "Where's the Trade"
- Daily LIVE Q&A
- Weekly position summary
- Hours of FREE educational videos and bootcamps
- Access to members only LIVE webinars



SIGN UP NOW! for a FREE 14-day trial