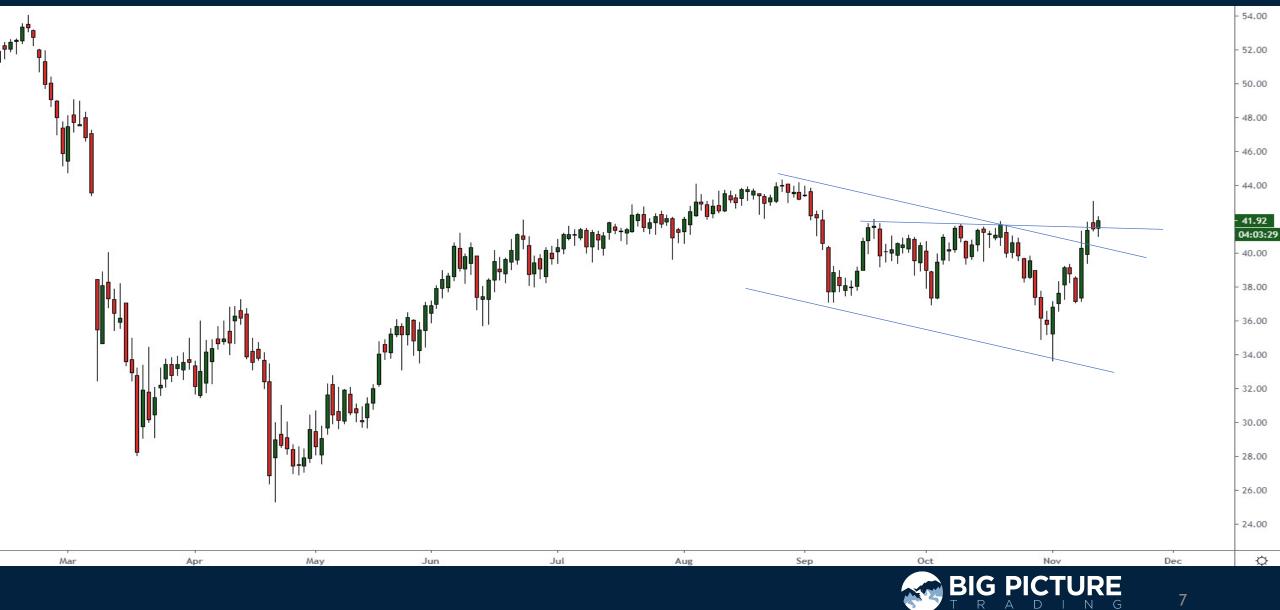

# That Escalated Quickly Thursday November 12, 2020



#### S&P500 Futures





2

# Russell 2000 & Nasdaq 100 Russell 2000 / Nasdaq 100



T R A D I N G

3

## FANG+ Index





#### Euro Stoxx 50 Index



#### Nikkei 225 Index



6

- 26000.00

20000100

# Crude Oil Futures (December 2020)



# SPDR Energy ETF (XLE)



D

# Northshore Global Uranium Mining ETF (URNM)



#### **Gold Futures**



# U.S. High Yield (Broad) Credit Spread



# Trade along with Patrick Sign up for a FREE 14-day Trial



Have questions? contact@bigpicturetrading.com



# Monthly Membership Includes:

- Daily "Macro Outlook" video
- Watch Patrick analyze and demonstrate trades LIVE during "Where's the Trade"
- Daily LIVE Q&A
- Weekly position summary
- Hours of FREE educational videos and bootcamps
- Access to members only LIVE webinars



SIGN UP NOW! for a FREE 14-day trial