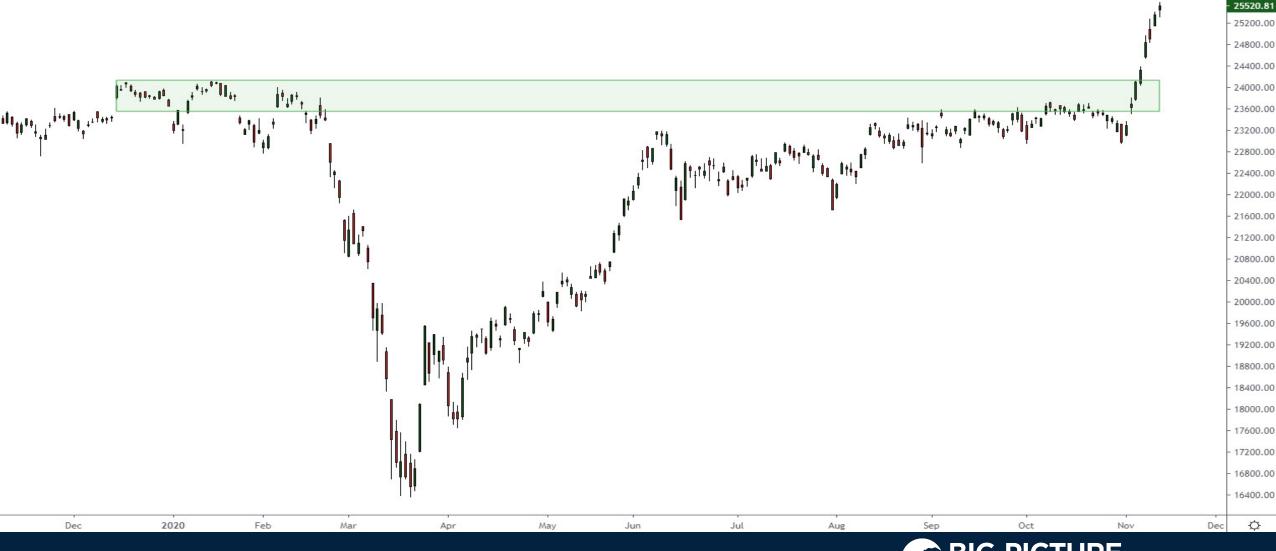

# That Escalated Quickly Thursday November 12, 2020



#### S&P500 Futures





2

# Russell 2000 & Nasdaq 100 Russell 2000 / Nasdaq 100



T R A D I N G

3

## FANG+ Index





#### Euro Stoxx 50 Index



#### Nikkei 225 Index



6

- 26000.00

20000100

# Crude Oil Futures (December 2020)



# SPDR Energy ETF (XLE)



D

# Northshore Global Uranium Mining ETF (URNM)



#### **Gold Futures**



# U.S. High Yield (Broad) Credit Spread



# Trade along with Patrick Sign up for a FREE 14-day Trial



Have questions? contact@bigpicturetrading.com



# Monthly Membership Includes:

- Daily "Macro Outlook" video
- Watch Patrick analyze and demonstrate trades LIVE during "Where's the Trade"
- Daily LIVE Q&A
- Weekly position summary
- Hours of FREE educational videos and bootcamps
- Access to members only LIVE webinars



SIGN UP NOW! for a FREE 14-day trial