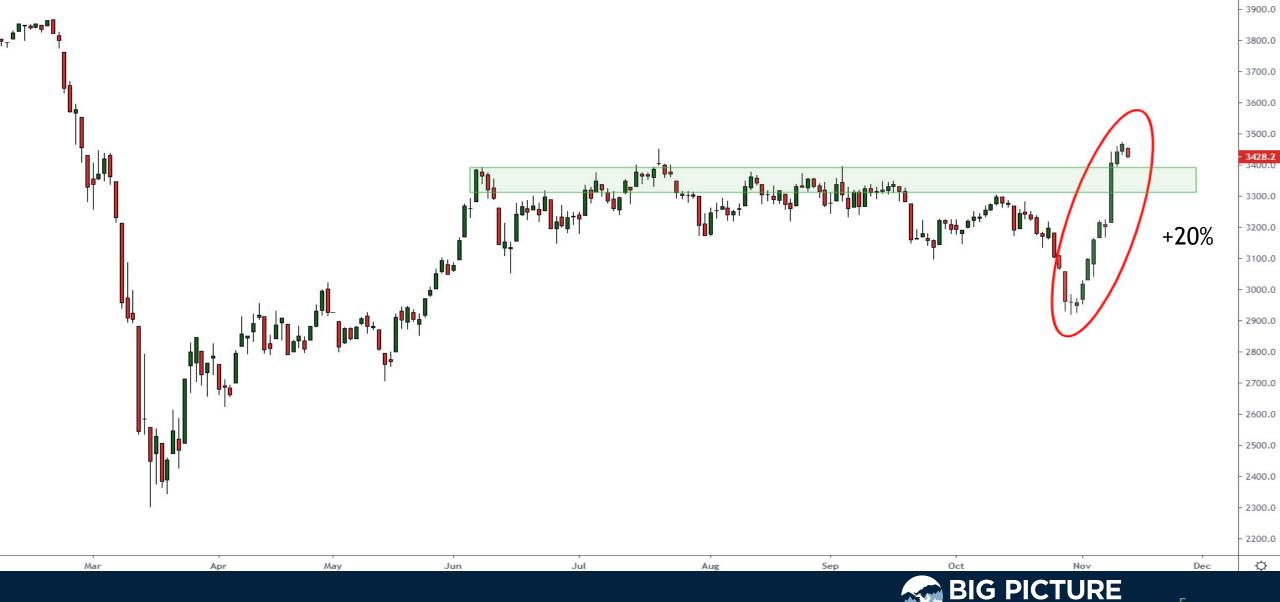

# That Escalated Quickly Thursday November 12, 2020



#### S&P500 Futures





2

# Russell 2000 & Nasdaq 100 Russell 2000 / Nasdaq 100



T R A D I N G

3

## FANG+ Index





#### Euro Stoxx 50 Index



#### Nikkei 225 Index



6

- 26000.00

20000100

# Crude Oil Futures (December 2020)



# SPDR Energy ETF (XLE)



D

# Northshore Global Uranium Mining ETF (URNM)



#### **Gold Futures**



# U.S. High Yield (Broad) Credit Spread



# Trade along with Patrick Sign up for a FREE 14-day Trial



Have questions? contact@bigpicturetrading.com



# Monthly Membership Includes:

- Daily "Macro Outlook" video
- Watch Patrick analyze and demonstrate trades LIVE during "Where's the Trade"
- Daily LIVE Q&A
- Weekly position summary
- Hours of FREE educational videos and bootcamps
- Access to members only LIVE webinars



SIGN UP NOW! for a FREE 14-day trial