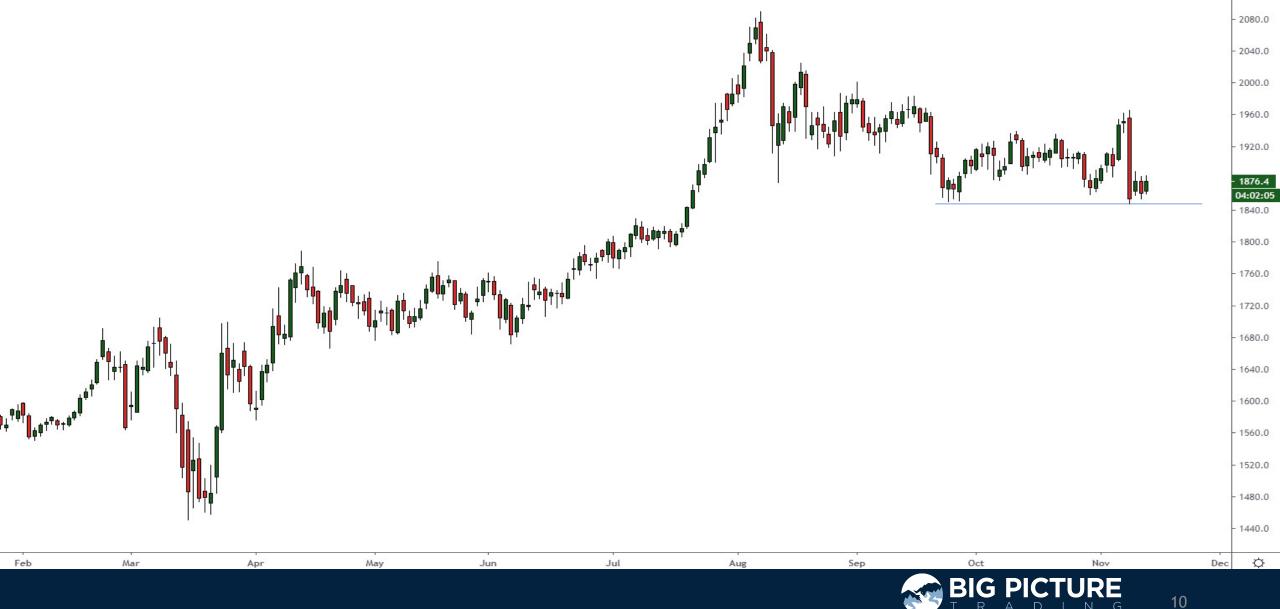

# That Escalated Quickly Thursday November 12, 2020



#### S&P500 Futures





2

# Russell 2000 & Nasdaq 100 Russell 2000 / Nasdaq 100



T R A D I N G

3

## FANG+ Index





#### Euro Stoxx 50 Index



#### Nikkei 225 Index



6

- 26000.00

20000100

# Crude Oil Futures (December 2020)



# SPDR Energy ETF (XLE)



D

# Northshore Global Uranium Mining ETF (URNM)



#### **Gold Futures**



# U.S. High Yield (Broad) Credit Spread



# Trade along with Patrick Sign up for a FREE 14-day Trial



Have questions? contact@bigpicturetrading.com



# Monthly Membership Includes:

- Daily "Macro Outlook" video
- Watch Patrick analyze and demonstrate trades LIVE during "Where's the Trade"
- Daily LIVE Q&A
- Weekly position summary
- Hours of FREE educational videos and bootcamps
- Access to members only LIVE webinars



SIGN UP NOW! for a FREE 14-day trial