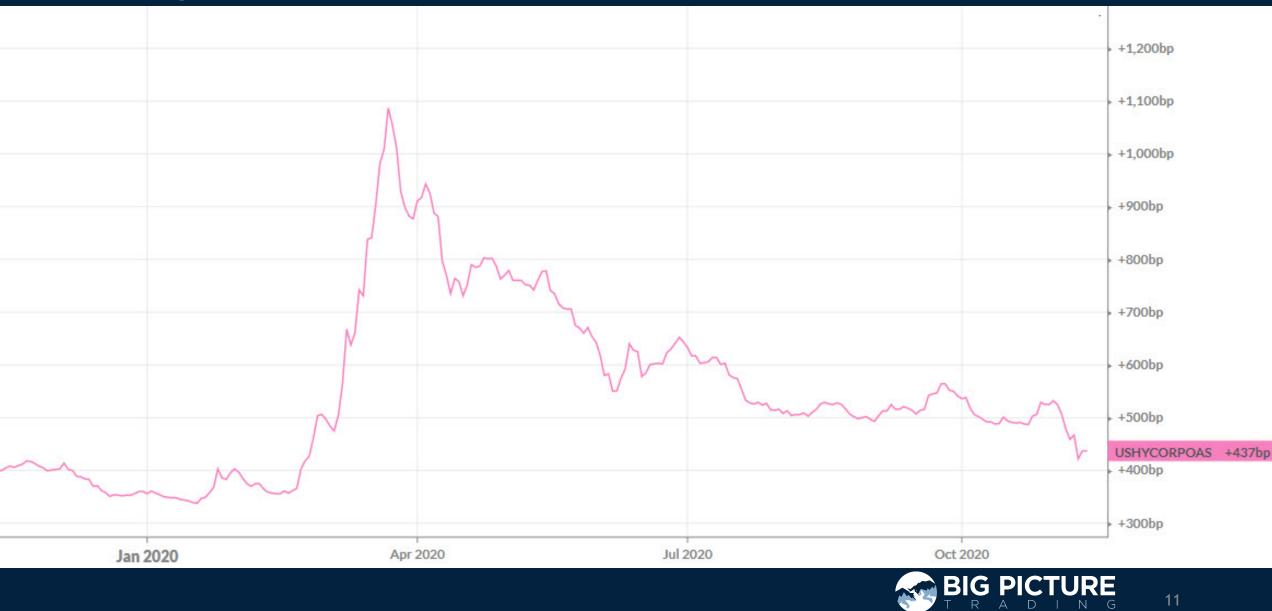

# That Escalated Quickly Thursday November 12, 2020



#### S&P500 Futures





2

# Russell 2000 & Nasdaq 100 Russell 2000 / Nasdaq 100



T R A D I N G

3

## FANG+ Index





#### Euro Stoxx 50 Index



#### Nikkei 225 Index



6

- 26000.00

20000100

# Crude Oil Futures (December 2020)



# SPDR Energy ETF (XLE)



D

# Northshore Global Uranium Mining ETF (URNM)



#### **Gold Futures**



# U.S. High Yield (Broad) Credit Spread



# Trade along with Patrick Sign up for a FREE 14-day Trial



Have questions? contact@bigpicturetrading.com



# Monthly Membership Includes:

- Daily "Macro Outlook" video
- Watch Patrick analyze and demonstrate trades LIVE during "Where's the Trade"
- Daily LIVE Q&A
- Weekly position summary
- Hours of FREE educational videos and bootcamps
- Access to members only LIVE webinars



SIGN UP NOW! for a FREE 14-day trial