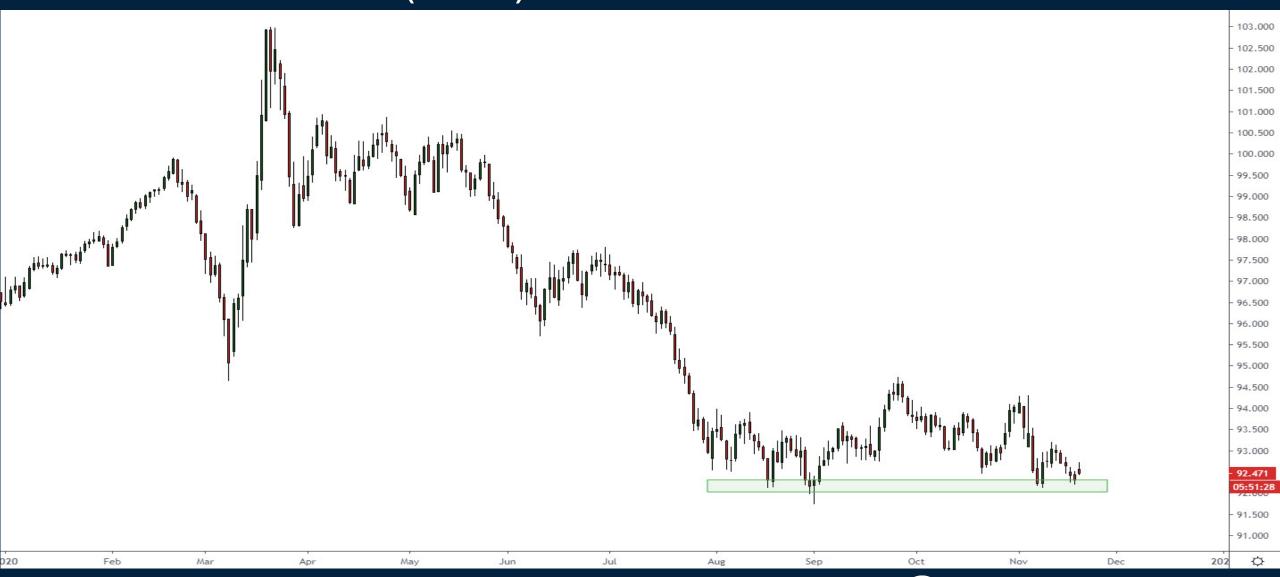

# Holding the Line?

Thursday November 19, 2020



#### S&P500



- SPX / SPY 97.3%ile \$Delta, with ~30% of \$Gamma set to roll-off
- QQQ 87.9%ile \$Delta, with ~50% of \$Gamma set to roll-off
- IWM 100.0%ile \$Delta, with ~39% of \$Gamma set to roll-off
- EEM 98.2%ile \$Delta, with ~36% of \$Gamma set to roll-off



#### S&P500 Futures



# Volatility Index



# U.S. Dollar Index (DXY)



### **EURUSD**



#### **AUDUSD**



## Crude Oil Futures (January 2021)



#### Gold Futures



#### Bloomberg Commodity Index





# Trade along with Patrick Sign up for a FREE 14-day Trial

**SIGN UP NOW!** 

Have questions? contact@bigpicturetrading.com



# **Monthly Membership Includes:**

- Daily "Macro Outlook" video
- Watch Patrick analyze and demonstrate trades LIVE during "Where's the Trade"
- Daily LIVE Q&A
- Weekly position summary
- Hours of FREE educational videos and bootcamps
- Access to members only LIVE webinars

\$99USD/month