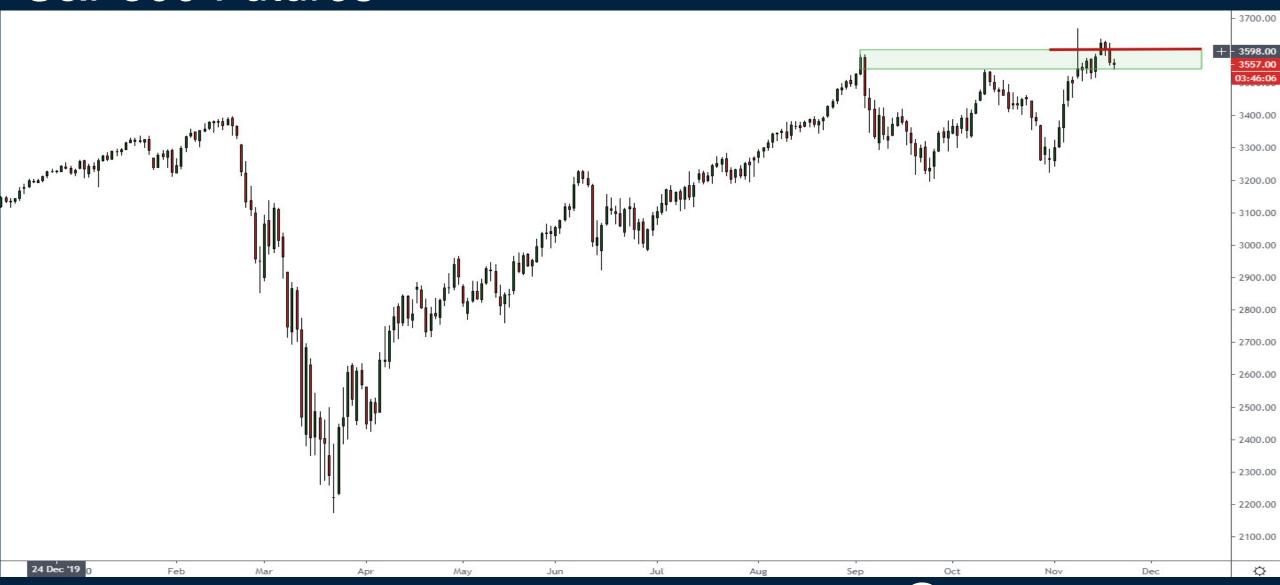

# Holding the Line?

Thursday November 19, 2020



#### S&P500



- SPX / SPY 97.3%ile \$Delta, with ~30% of \$Gamma set to roll-off
- QQQ 87.9%ile \$Delta, with ~50% of \$Gamma set to roll-off
- IWM 100.0%ile \$Delta, with ~39% of \$Gamma set to roll-off
- EEM 98.2%ile \$Delta, with ~36% of \$Gamma set to roll-off



#### S&P500 Futures



# Volatility Index



# U.S. Dollar Index (DXY)



### **EURUSD**



#### **AUDUSD**



## Crude Oil Futures (January 2021)



#### Gold Futures



#### Bloomberg Commodity Index





# Trade along with Patrick Sign up for a FREE 14-day Trial

**SIGN UP NOW!** 

Have questions? contact@bigpicturetrading.com



# **Monthly Membership Includes:**

- Daily "Macro Outlook" video
- Watch Patrick analyze and demonstrate trades LIVE during "Where's the Trade"
- Daily LIVE Q&A
- Weekly position summary
- Hours of FREE educational videos and bootcamps
- Access to members only LIVE webinars

\$99USD/month