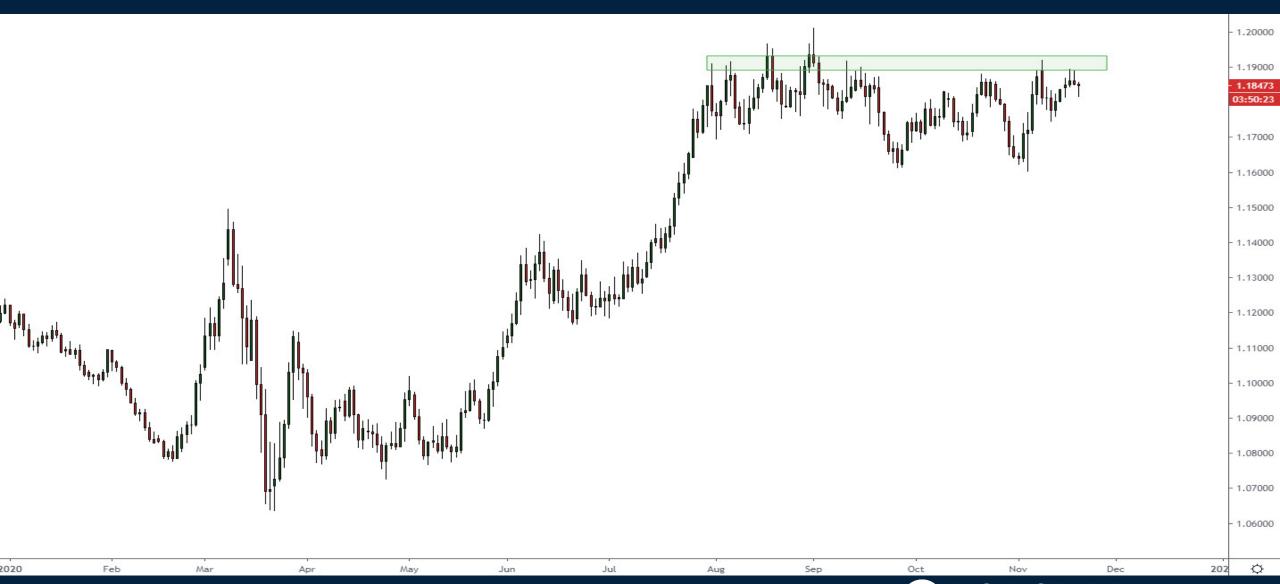

# Holding the Line?

Thursday November 19, 2020



#### S&P500



- SPX / SPY 97.3%ile \$Delta, with ~30% of \$Gamma set to roll-off
- QQQ 87.9%ile \$Delta, with ~50% of \$Gamma set to roll-off
- IWM 100.0%ile \$Delta, with ~39% of \$Gamma set to roll-off
- EEM 98.2%ile \$Delta, with ~36% of \$Gamma set to roll-off



#### S&P500 Futures



# Volatility Index



# U.S. Dollar Index (DXY)



### **EURUSD**



#### **AUDUSD**



## Crude Oil Futures (January 2021)



#### Gold Futures



#### Bloomberg Commodity Index





# Trade along with Patrick Sign up for a FREE 14-day Trial

**SIGN UP NOW!** 

Have questions? contact@bigpicturetrading.com



# **Monthly Membership Includes:**

- Daily "Macro Outlook" video
- Watch Patrick analyze and demonstrate trades LIVE during "Where's the Trade"
- Daily LIVE Q&A
- Weekly position summary
- Hours of FREE educational videos and bootcamps
- Access to members only LIVE webinars

\$99USD/month