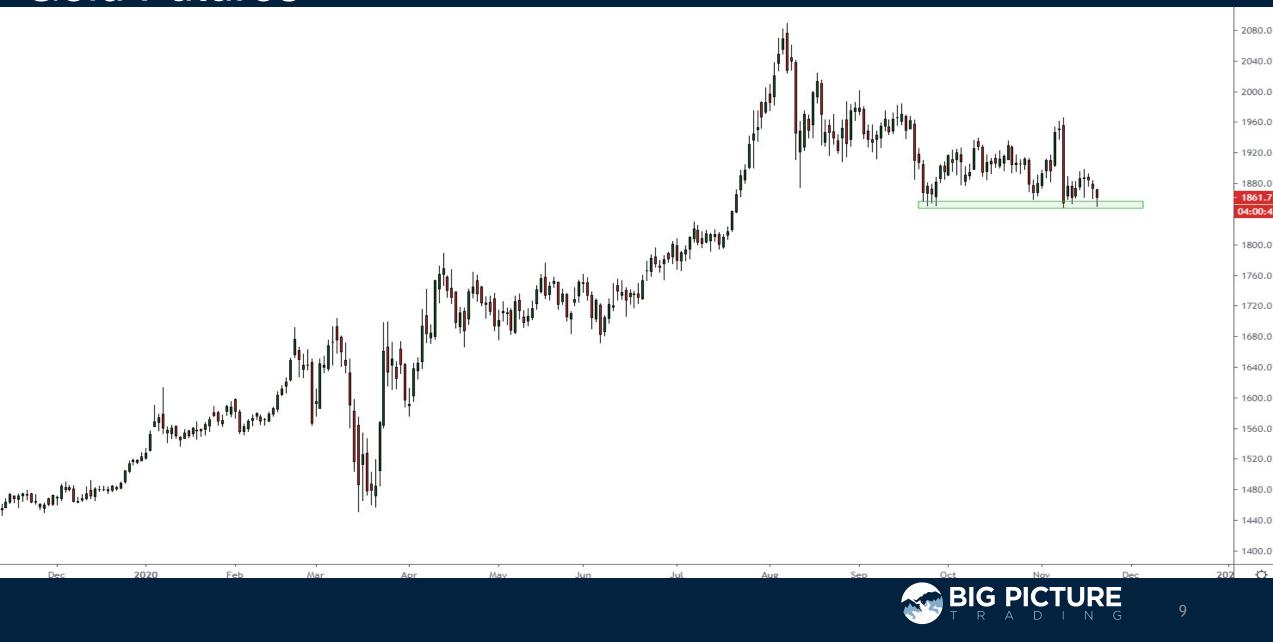

# Holding the Line?

Thursday November 19, 2020



#### S&P500



- SPX / SPY 97.3%ile \$Delta, with ~30% of \$Gamma set to roll-off
- QQQ 87.9%ile \$Delta, with ~50% of \$Gamma set to roll-off
- IWM 100.0%ile \$Delta, with ~39% of \$Gamma set to roll-off
- EEM 98.2%ile \$Delta, with ~36% of \$Gamma set to roll-off



#### S&P500 Futures



# Volatility Index



# U.S. Dollar Index (DXY)



### **EURUSD**



#### **AUDUSD**



## Crude Oil Futures (January 2021)



#### Gold Futures



#### Bloomberg Commodity Index





# Trade along with Patrick Sign up for a FREE 14-day Trial

**SIGN UP NOW!** 

Have questions? contact@bigpicturetrading.com



# **Monthly Membership Includes:**

- Daily "Macro Outlook" video
- Watch Patrick analyze and demonstrate trades LIVE during "Where's the Trade"
- Daily LIVE Q&A
- Weekly position summary
- Hours of FREE educational videos and bootcamps
- Access to members only LIVE webinars

\$99USD/month