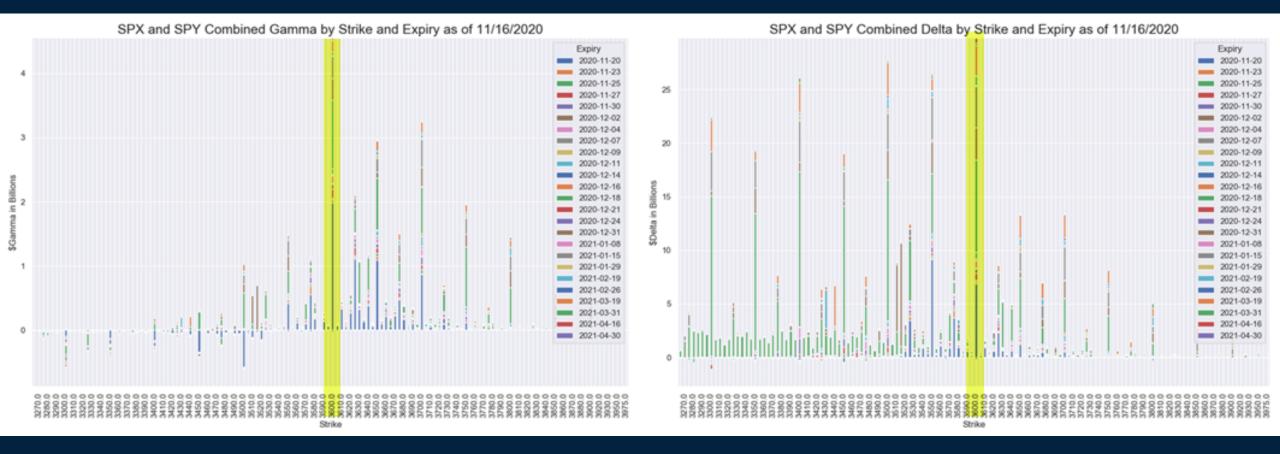

#### S&P500

- SPX / SPY 97.3%ile \$Delta, with ~30% of \$Gamma set to roll-off
- QQQ 87.9%ile \$Delta, with ~50% of \$Gamma set to roll-off
- IWM 100.0%ile \$Delta, with ~39% of \$Gamma set to roll-off
- EEM 98.2%ile \$Delta, with ~36% of \$Gamma set to roll-off