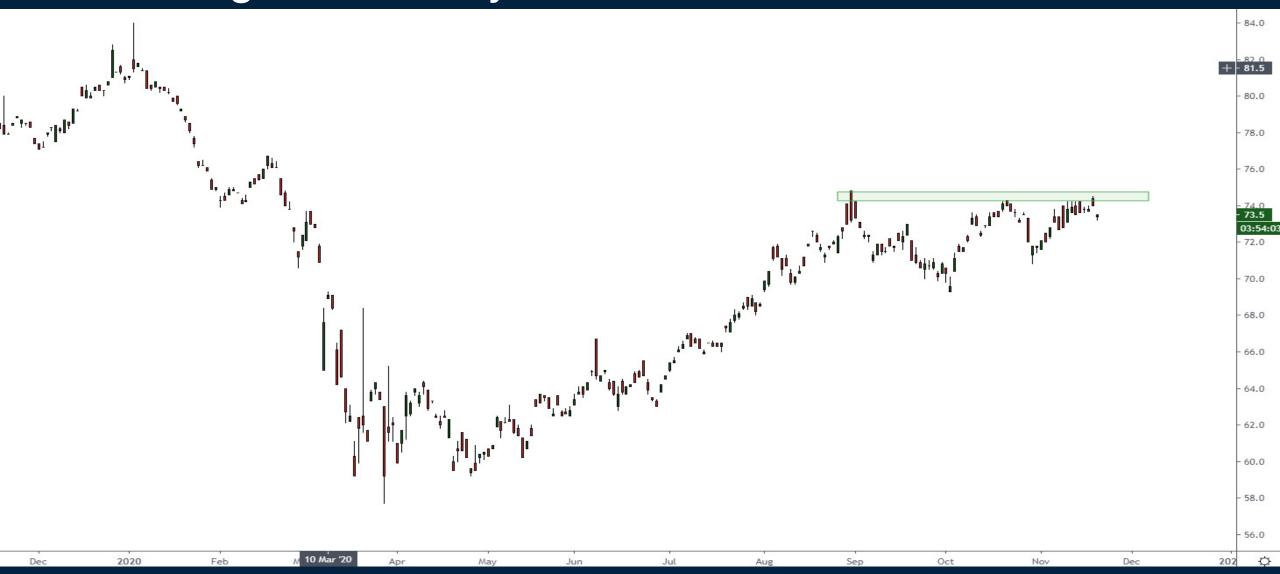

# Holding the Line?

Thursday November 19, 2020



#### S&P500



- SPX / SPY 97.3%ile \$Delta, with ~30% of \$Gamma set to roll-off
- QQQ 87.9%ile \$Delta, with ~50% of \$Gamma set to roll-off
- IWM 100.0%ile \$Delta, with ~39% of \$Gamma set to roll-off
- EEM 98.2%ile \$Delta, with ~36% of \$Gamma set to roll-off



#### S&P500 Futures



# Volatility Index



# U.S. Dollar Index (DXY)



### **EURUSD**



#### **AUDUSD**



## Crude Oil Futures (January 2021)



#### Gold Futures



#### Bloomberg Commodity Index





# Trade along with Patrick Sign up for a FREE 14-day Trial

**SIGN UP NOW!** 

Have questions? contact@bigpicturetrading.com



# **Monthly Membership Includes:**

- Daily "Macro Outlook" video
- Watch Patrick analyze and demonstrate trades LIVE during "Where's the Trade"
- Daily LIVE Q&A
- Weekly position summary
- Hours of FREE educational videos and bootcamps
- Access to members only LIVE webinars

\$99USD/month