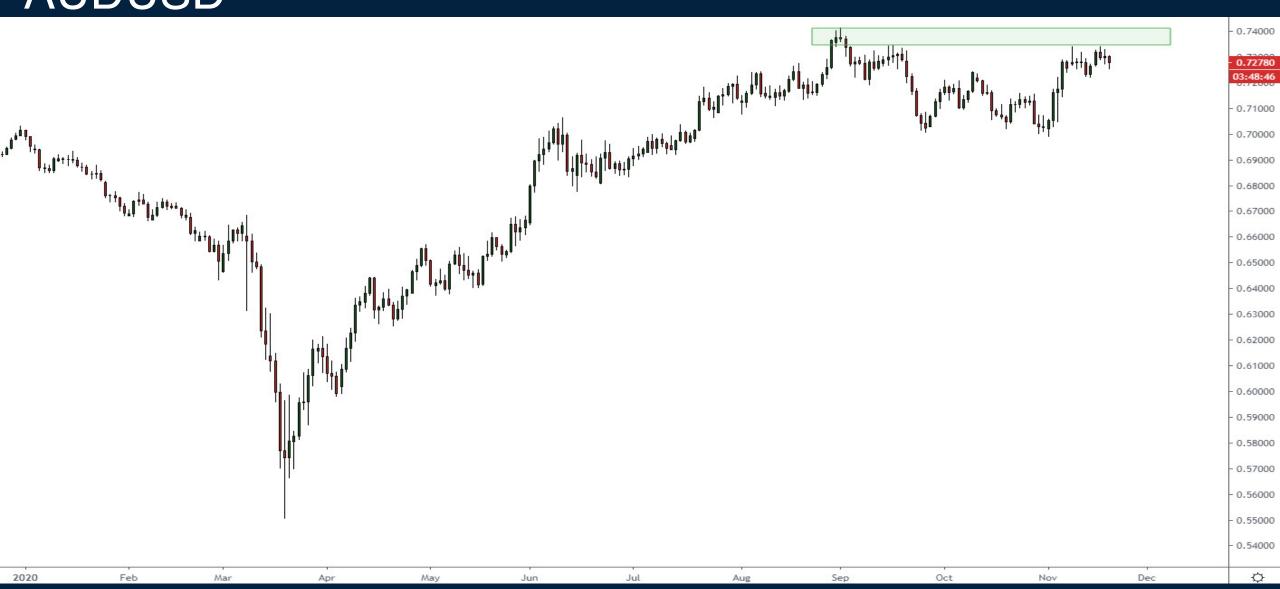

# Holding the Line?

Thursday November 19, 2020



#### S&P500



- SPX / SPY 97.3%ile \$Delta, with ~30% of \$Gamma set to roll-off
- QQQ 87.9%ile \$Delta, with ~50% of \$Gamma set to roll-off
- IWM 100.0%ile \$Delta, with ~39% of \$Gamma set to roll-off
- EEM 98.2%ile \$Delta, with ~36% of \$Gamma set to roll-off



#### S&P500 Futures



# Volatility Index



# U.S. Dollar Index (DXY)



### **EURUSD**



#### **AUDUSD**



## Crude Oil Futures (January 2021)



#### Gold Futures



#### Bloomberg Commodity Index





# Trade along with Patrick Sign up for a FREE 14-day Trial

**SIGN UP NOW!** 

Have questions? contact@bigpicturetrading.com



# **Monthly Membership Includes:**

- Daily "Macro Outlook" video
- Watch Patrick analyze and demonstrate trades LIVE during "Where's the Trade"
- Daily LIVE Q&A
- Weekly position summary
- Hours of FREE educational videos and bootcamps
- Access to members only LIVE webinars

\$99USD/month