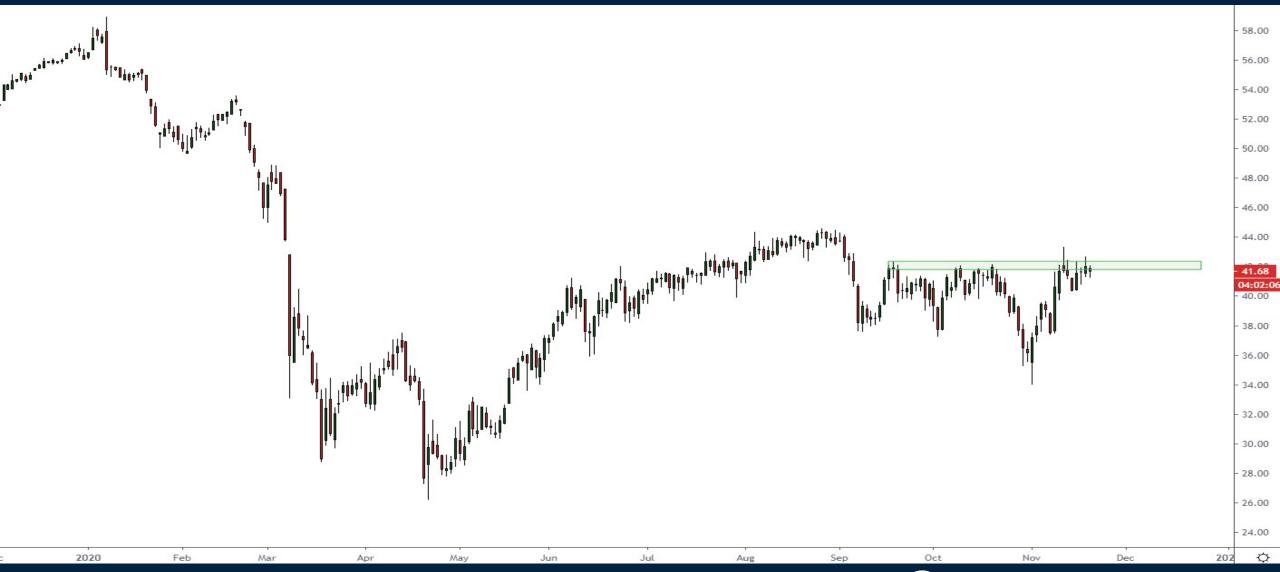

# Holding the Line?

Thursday November 19, 2020



#### S&P500



- SPX / SPY 97.3%ile \$Delta, with ~30% of \$Gamma set to roll-off
- QQQ 87.9%ile \$Delta, with ~50% of \$Gamma set to roll-off
- IWM 100.0%ile \$Delta, with ~39% of \$Gamma set to roll-off
- EEM 98.2%ile \$Delta, with ~36% of \$Gamma set to roll-off



#### S&P500 Futures



# Volatility Index



# U.S. Dollar Index (DXY)



### **EURUSD**



#### **AUDUSD**



## Crude Oil Futures (January 2021)



#### Gold Futures



#### Bloomberg Commodity Index





# Trade along with Patrick Sign up for a FREE 14-day Trial

**SIGN UP NOW!** 

Have questions? contact@bigpicturetrading.com



# **Monthly Membership Includes:**

- Daily "Macro Outlook" video
- Watch Patrick analyze and demonstrate trades LIVE during "Where's the Trade"
- Daily LIVE Q&A
- Weekly position summary
- Hours of FREE educational videos and bootcamps
- Access to members only LIVE webinars

\$99USD/month