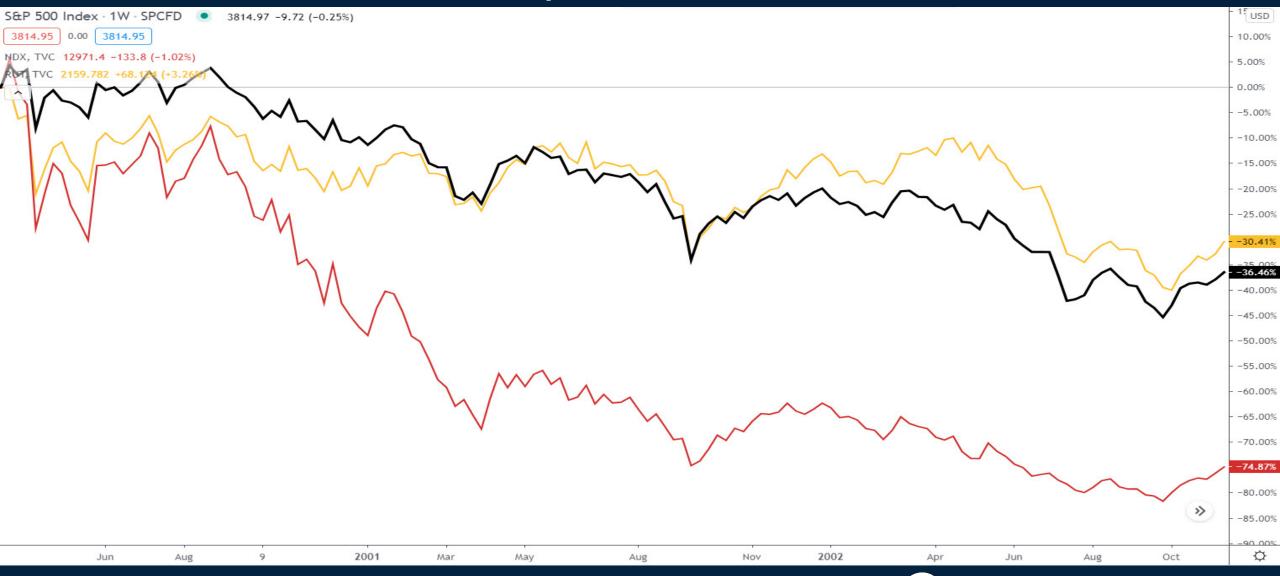

# Looking Under the Hood of the Markets

Thursday January 14, 2021



#### S&P500 Index Futures



#### Perspective on Post Crash Performance



## Index Performance Comparison 1998-2000



# Index Performance Comparison 2000-2002



### Gold Futures



# Commodity Performance



#### 10 Year US Government Bond Yields



#### 2s10s Yield Curve



#### ProShares Inflation Expectations ETF



# Junk Bonds, IG Corporates, Treasury Bonds



# Corporate Bond Option-Adjusted Spread



# **Monthly Membership Includes:**

- Daily "Macro Outlook" video
- Watch Patrick analyze and demonstrate trades LIVE during "Where's the Trade"
- Daily LIVE Q&A
- Weekly position summary
- Hours of FREE educational videos and bootcamps
- Access to members only LIVE webinars

\$99USD/month

**SIGN UP NOW!** 





# Trade along with Patrick Sign up for a FREE 14-day Trial

**SIGN UP NOW!** 

Have questions? contact@bigpicturetrading.com