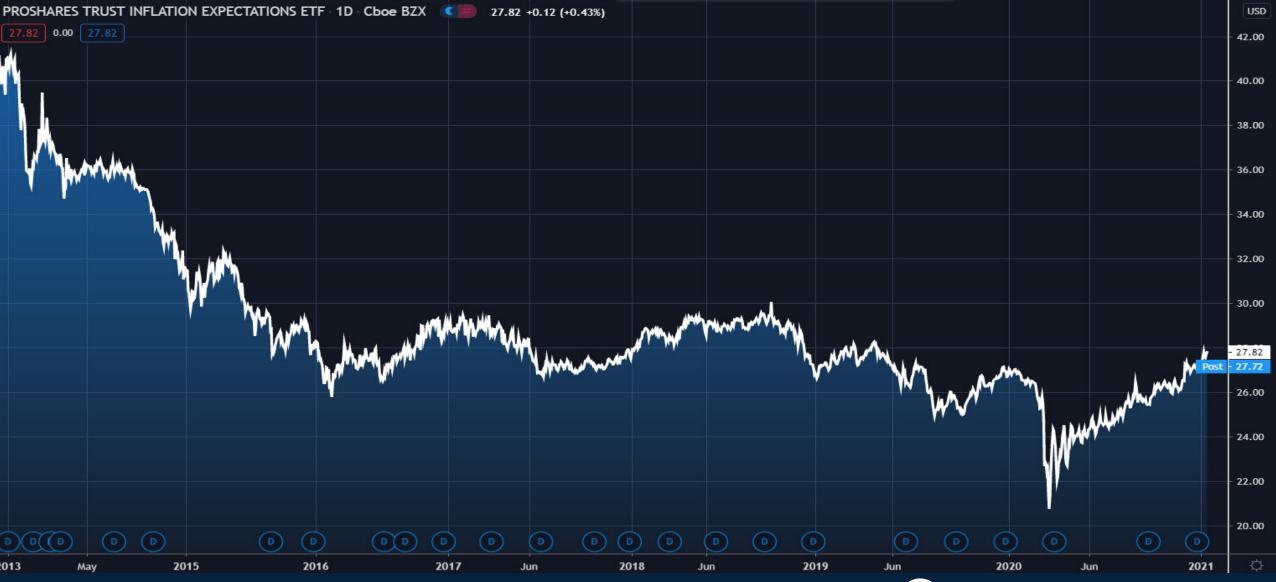

# Looking Under the Hood of the Markets

Thursday January 14, 2021



#### S&P500 Index Futures



#### Perspective on Post Crash Performance



## Index Performance Comparison 1998-2000



# Index Performance Comparison 2000-2002



### Gold Futures



# Commodity Performance



#### 10 Year US Government Bond Yields



#### 2s10s Yield Curve



#### ProShares Inflation Expectations ETF



# Junk Bonds, IG Corporates, Treasury Bonds



# Corporate Bond Option-Adjusted Spread



# **Monthly Membership Includes:**

- Daily "Macro Outlook" video
- Watch Patrick analyze and demonstrate trades LIVE during "Where's the Trade"
- Daily LIVE Q&A
- Weekly position summary
- Hours of FREE educational videos and bootcamps
- Access to members only LIVE webinars

\$99USD/month

**SIGN UP NOW!** 





# Trade along with Patrick Sign up for a FREE 14-day Trial

**SIGN UP NOW!** 

Have questions? contact@bigpicturetrading.com