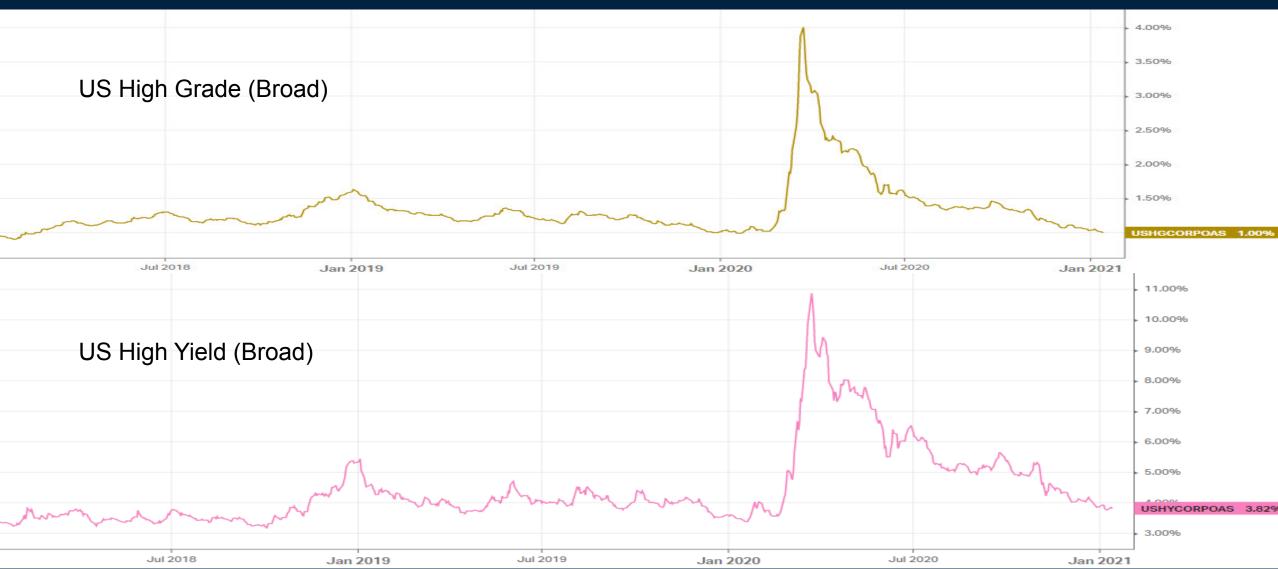

# Looking Under the Hood of the Markets

Thursday January 14, 2021



#### S&P500 Index Futures



#### Perspective on Post Crash Performance



## Index Performance Comparison 1998-2000



# Index Performance Comparison 2000-2002



### Gold Futures



# Commodity Performance



#### 10 Year US Government Bond Yields



#### 2s10s Yield Curve



#### ProShares Inflation Expectations ETF



# Junk Bonds, IG Corporates, Treasury Bonds



# Corporate Bond Option-Adjusted Spread



# **Monthly Membership Includes:**

- Daily "Macro Outlook" video
- Watch Patrick analyze and demonstrate trades LIVE during "Where's the Trade"
- Daily LIVE Q&A
- Weekly position summary
- Hours of FREE educational videos and bootcamps
- Access to members only LIVE webinars

\$99USD/month

**SIGN UP NOW!** 





# Trade along with Patrick Sign up for a FREE 14-day Trial

**SIGN UP NOW!** 

Have questions? contact@bigpicturetrading.com