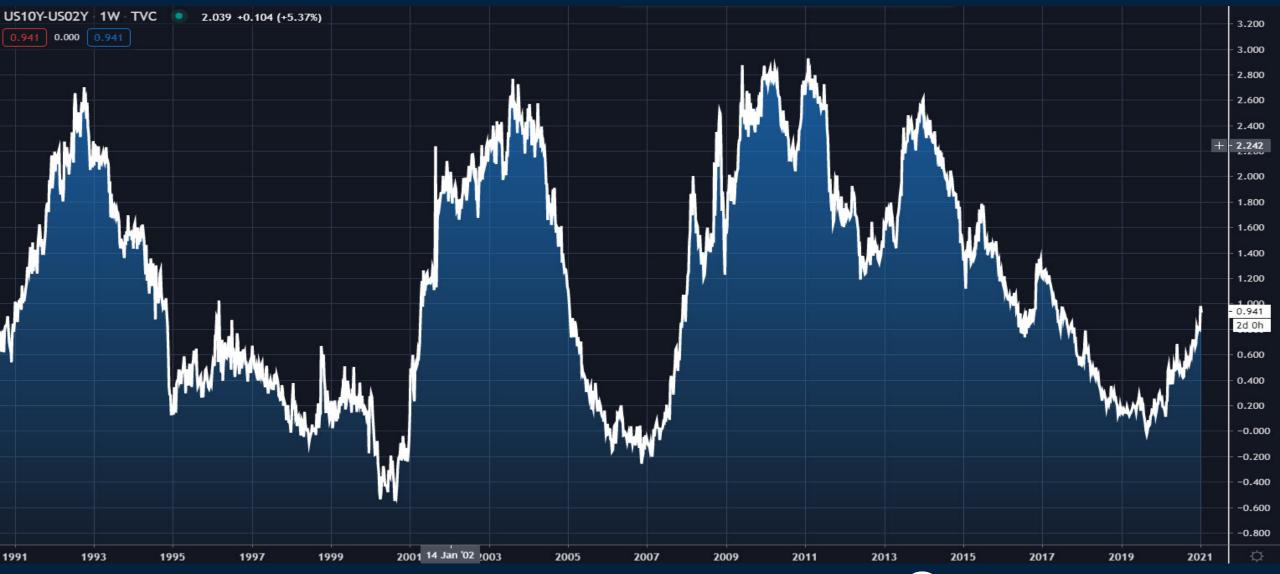

# Looking Under the Hood of the Markets

Thursday January 14, 2021



#### S&P500 Index Futures



#### Perspective on Post Crash Performance



## Index Performance Comparison 1998-2000



# Index Performance Comparison 2000-2002



### Gold Futures



# Commodity Performance



#### 10 Year US Government Bond Yields



#### 2s10s Yield Curve



#### ProShares Inflation Expectations ETF



# Junk Bonds, IG Corporates, Treasury Bonds



# Corporate Bond Option-Adjusted Spread



# **Monthly Membership Includes:**

- Daily "Macro Outlook" video
- Watch Patrick analyze and demonstrate trades LIVE during "Where's the Trade"
- Daily LIVE Q&A
- Weekly position summary
- Hours of FREE educational videos and bootcamps
- Access to members only LIVE webinars

\$99USD/month

**SIGN UP NOW!** 





# Trade along with Patrick Sign up for a FREE 14-day Trial

**SIGN UP NOW!** 

Have questions? contact@bigpicturetrading.com