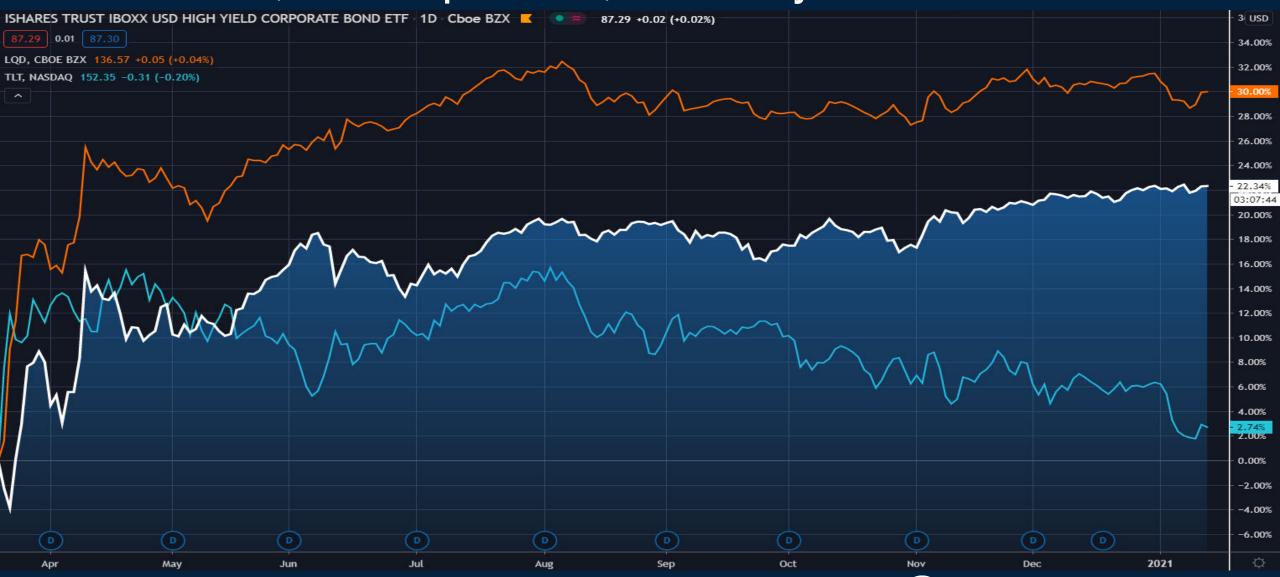

# Looking Under the Hood of the Markets

Thursday January 14, 2021



#### S&P500 Index Futures



#### Perspective on Post Crash Performance



## Index Performance Comparison 1998-2000



# Index Performance Comparison 2000-2002



### Gold Futures



# Commodity Performance



#### 10 Year US Government Bond Yields



#### 2s10s Yield Curve



#### ProShares Inflation Expectations ETF



# Junk Bonds, IG Corporates, Treasury Bonds



# Corporate Bond Option-Adjusted Spread



# **Monthly Membership Includes:**

- Daily "Macro Outlook" video
- Watch Patrick analyze and demonstrate trades LIVE during "Where's the Trade"
- Daily LIVE Q&A
- Weekly position summary
- Hours of FREE educational videos and bootcamps
- Access to members only LIVE webinars

\$99USD/month

**SIGN UP NOW!** 





# Trade along with Patrick Sign up for a FREE 14-day Trial

**SIGN UP NOW!** 

Have questions? contact@bigpicturetrading.com