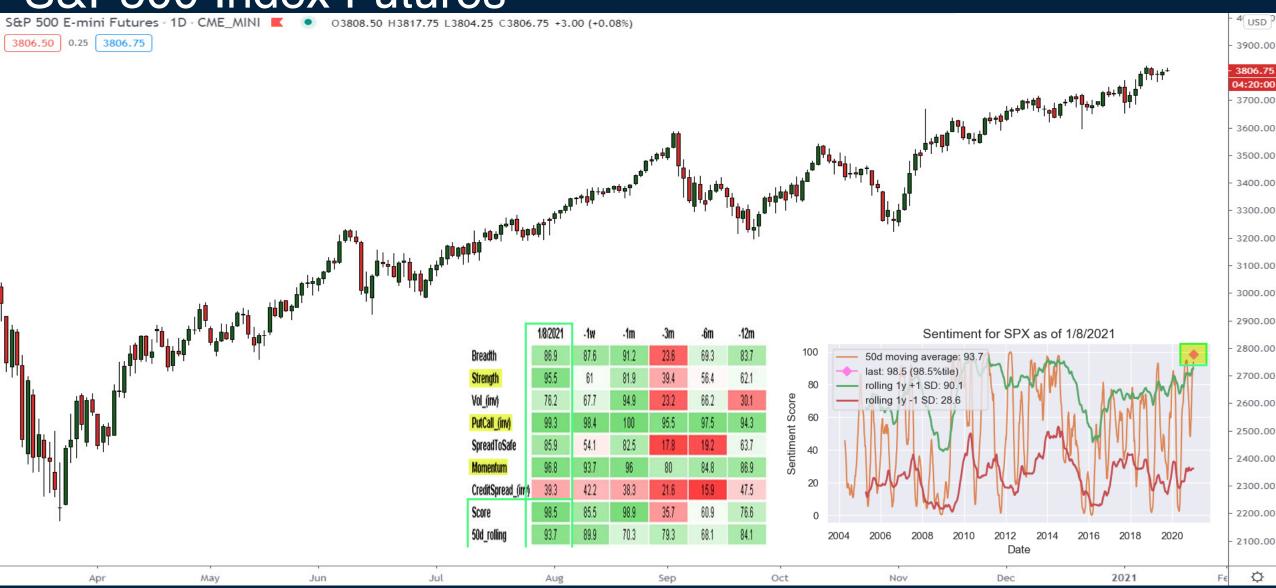

# Looking Under the Hood of the Markets

Thursday January 14, 2021



#### S&P500 Index Futures



#### Perspective on Post Crash Performance



## Index Performance Comparison 1998-2000



# Index Performance Comparison 2000-2002



### Gold Futures



# Commodity Performance



#### 10 Year US Government Bond Yields



#### 2s10s Yield Curve



#### ProShares Inflation Expectations ETF



# Junk Bonds, IG Corporates, Treasury Bonds



# Corporate Bond Option-Adjusted Spread



# **Monthly Membership Includes:**

- Daily "Macro Outlook" video
- Watch Patrick analyze and demonstrate trades LIVE during "Where's the Trade"
- Daily LIVE Q&A
- Weekly position summary
- Hours of FREE educational videos and bootcamps
- Access to members only LIVE webinars

\$99USD/month

**SIGN UP NOW!** 





# Trade along with Patrick Sign up for a FREE 14-day Trial

**SIGN UP NOW!** 

Have questions? con