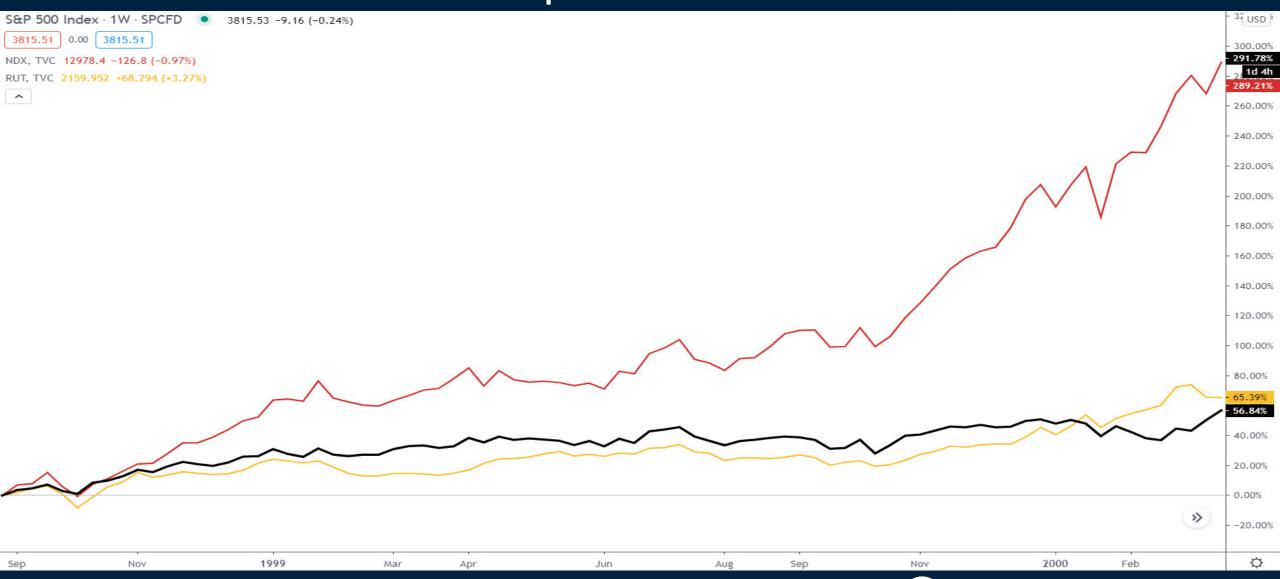

# Looking Under the Hood of the Markets

Thursday January 14, 2021



#### S&P500 Index Futures



#### Perspective on Post Crash Performance



## Index Performance Comparison 1998-2000



# Index Performance Comparison 2000-2002



### Gold Futures



# Commodity Performance



#### 10 Year US Government Bond Yields



#### 2s10s Yield Curve



#### ProShares Inflation Expectations ETF



# Junk Bonds, IG Corporates, Treasury Bonds



# Corporate Bond Option-Adjusted Spread



# **Monthly Membership Includes:**

- Daily "Macro Outlook" video
- Watch Patrick analyze and demonstrate trades LIVE during "Where's the Trade"
- Daily LIVE Q&A
- Weekly position summary
- Hours of FREE educational videos and bootcamps
- Access to members only LIVE webinars

\$99USD/month

**SIGN UP NOW!** 





# Trade along with Patrick Sign up for a FREE 14-day Trial

**SIGN UP NOW!** 

Have questions? contact@bigpicturetrading.com