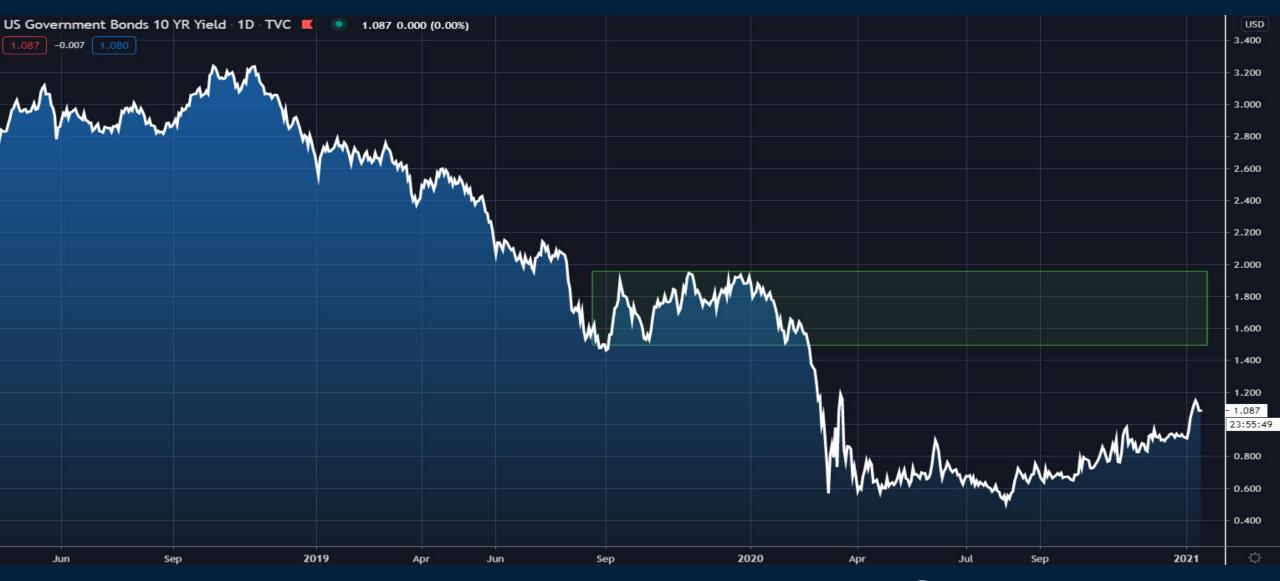

# Looking Under the Hood of the Markets

Thursday January 14, 2021



#### S&P500 Index Futures



#### Perspective on Post Crash Performance



## Index Performance Comparison 1998-2000



# Index Performance Comparison 2000-2002



### Gold Futures



# Commodity Performance



#### 10 Year US Government Bond Yields



#### 2s10s Yield Curve



#### ProShares Inflation Expectations ETF



# Junk Bonds, IG Corporates, Treasury Bonds



# Corporate Bond Option-Adjusted Spread



# **Monthly Membership Includes:**

- Daily "Macro Outlook" video
- Watch Patrick analyze and demonstrate trades LIVE during "Where's the Trade"
- Daily LIVE Q&A
- Weekly position summary
- Hours of FREE educational videos and bootcamps
- Access to members only LIVE webinars

\$99USD/month

**SIGN UP NOW!** 





# Trade along with Patrick Sign up for a FREE 14-day Trial

**SIGN UP NOW!** 

Have questions? contact@bigpicturetrading.com