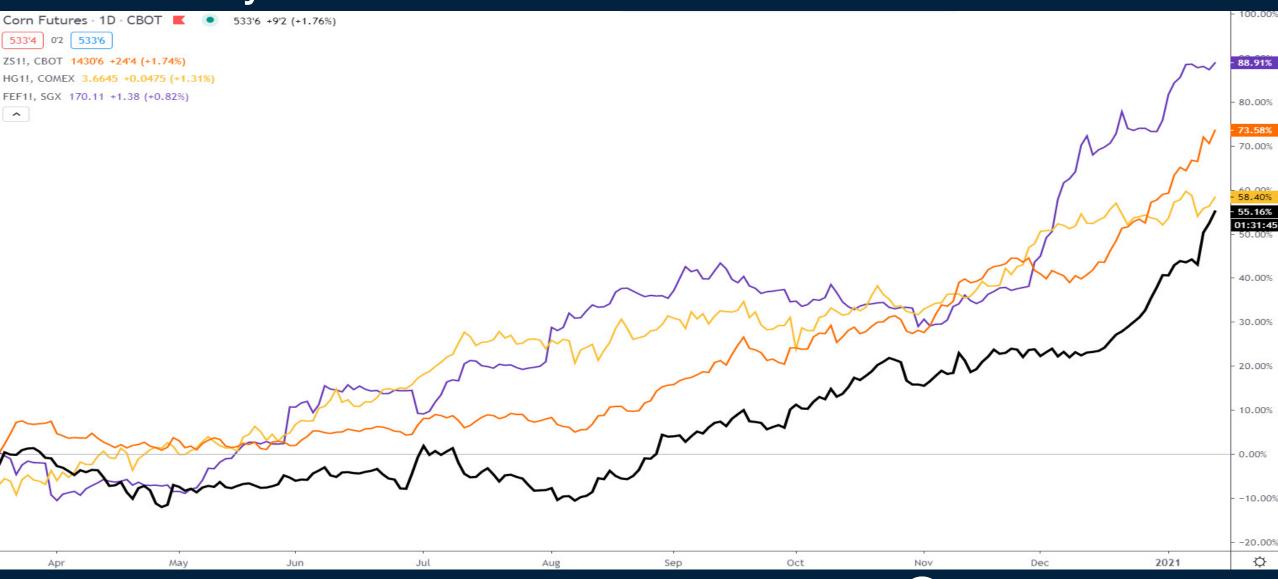

# Looking Under the Hood of the Markets

Thursday January 14, 2021



#### S&P500 Index Futures



#### Perspective on Post Crash Performance



## Index Performance Comparison 1998-2000



# Index Performance Comparison 2000-2002



### Gold Futures



# Commodity Performance



#### 10 Year US Government Bond Yields



#### 2s10s Yield Curve



#### ProShares Inflation Expectations ETF



# Junk Bonds, IG Corporates, Treasury Bonds



# Corporate Bond Option-Adjusted Spread



# **Monthly Membership Includes:**

- Daily "Macro Outlook" video
- Watch Patrick analyze and demonstrate trades LIVE during "Where's the Trade"
- Daily LIVE Q&A
- Weekly position summary
- Hours of FREE educational videos and bootcamps
- Access to members only LIVE webinars

\$99USD/month

**SIGN UP NOW!** 





# Trade along with Patrick Sign up for a FREE 14-day Trial

**SIGN UP NOW!** 

Have questions? contact@bigpicturetrading.com