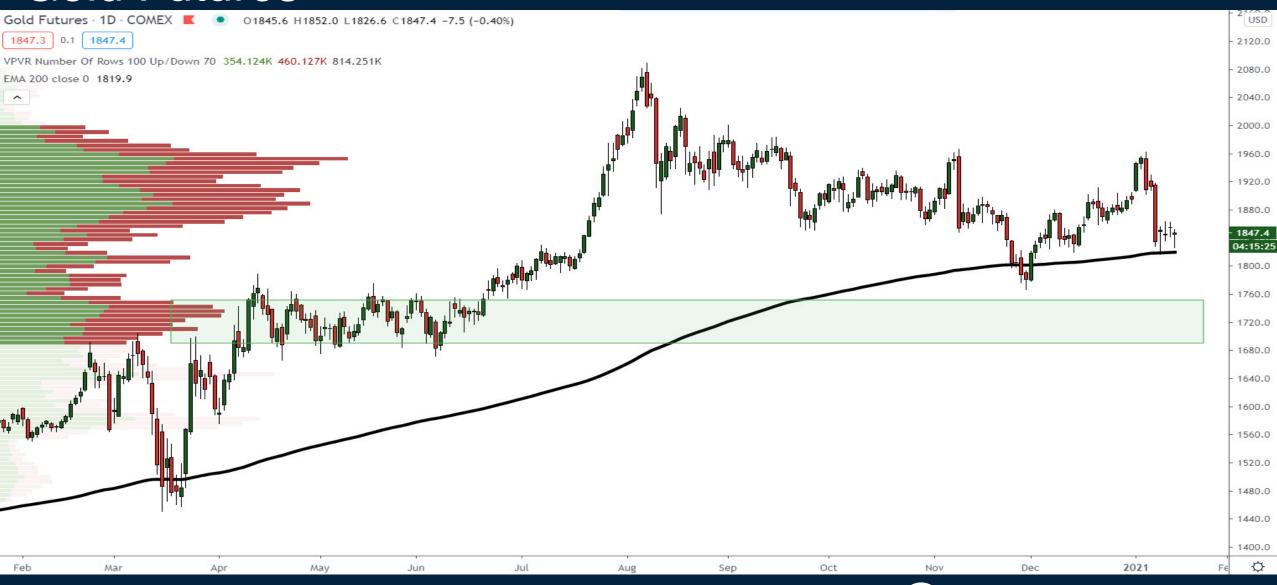

# Looking Under the Hood of the Markets

Thursday January 14, 2021



#### S&P500 Index Futures



#### Perspective on Post Crash Performance



## Index Performance Comparison 1998-2000



# Index Performance Comparison 2000-2002



### Gold Futures



# Commodity Performance



#### 10 Year US Government Bond Yields



#### 2s10s Yield Curve



#### ProShares Inflation Expectations ETF



# Junk Bonds, IG Corporates, Treasury Bonds



# Corporate Bond Option-Adjusted Spread



# **Monthly Membership Includes:**

- Daily "Macro Outlook" video
- Watch Patrick analyze and demonstrate trades LIVE during "Where's the Trade"
- Daily LIVE Q&A
- Weekly position summary
- Hours of FREE educational videos and bootcamps
- Access to members only LIVE webinars

\$99USD/month

**SIGN UP NOW!** 





# Trade along with Patrick Sign up for a FREE 14-day Trial

**SIGN UP NOW!** 

Have questions? contact@bigpicturetrading.com