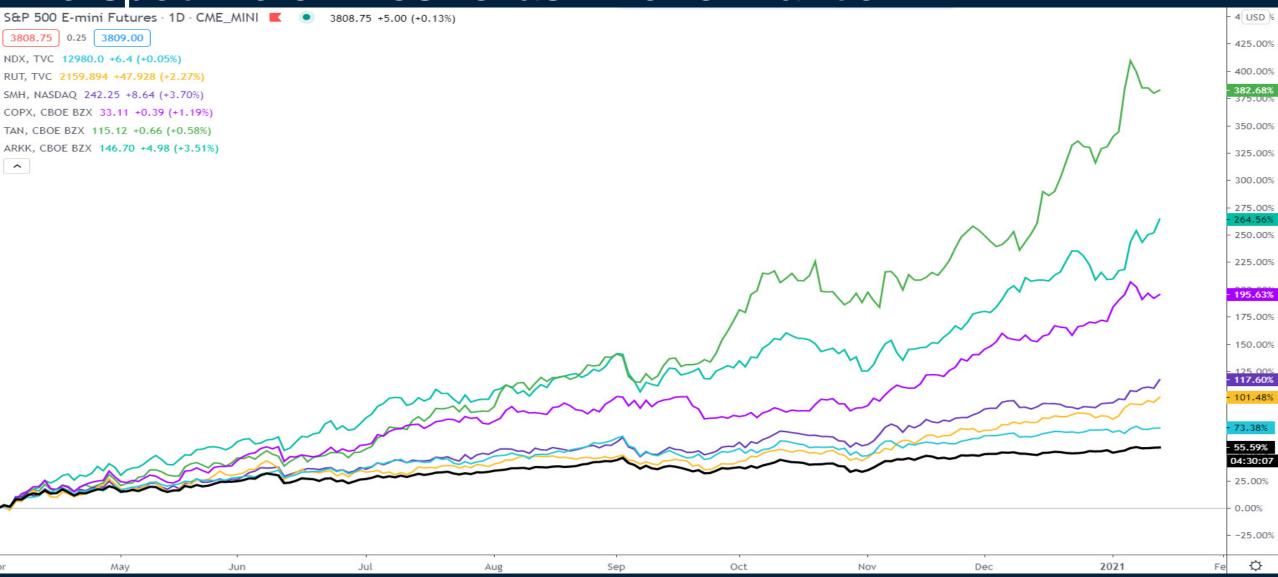

# Looking Under the Hood of the Markets

Thursday January 14, 2021



#### S&P500 Index Futures



#### Perspective on Post Crash Performance



## Index Performance Comparison 1998-2000



# Index Performance Comparison 2000-2002



### Gold Futures



# Commodity Performance



#### 10 Year US Government Bond Yields



#### 2s10s Yield Curve



#### ProShares Inflation Expectations ETF



# Junk Bonds, IG Corporates, Treasury Bonds



# Corporate Bond Option-Adjusted Spread



# **Monthly Membership Includes:**

- Daily "Macro Outlook" video
- Watch Patrick analyze and demonstrate trades LIVE during "Where's the Trade"
- Daily LIVE Q&A
- Weekly position summary
- Hours of FREE educational videos and bootcamps
- Access to members only LIVE webinars

\$99USD/month

**SIGN UP NOW!** 





# Trade along with Patrick Sign up for a FREE 14-day Trial

**SIGN UP NOW!** 

Have questions? contact@bigpicturetrading.com