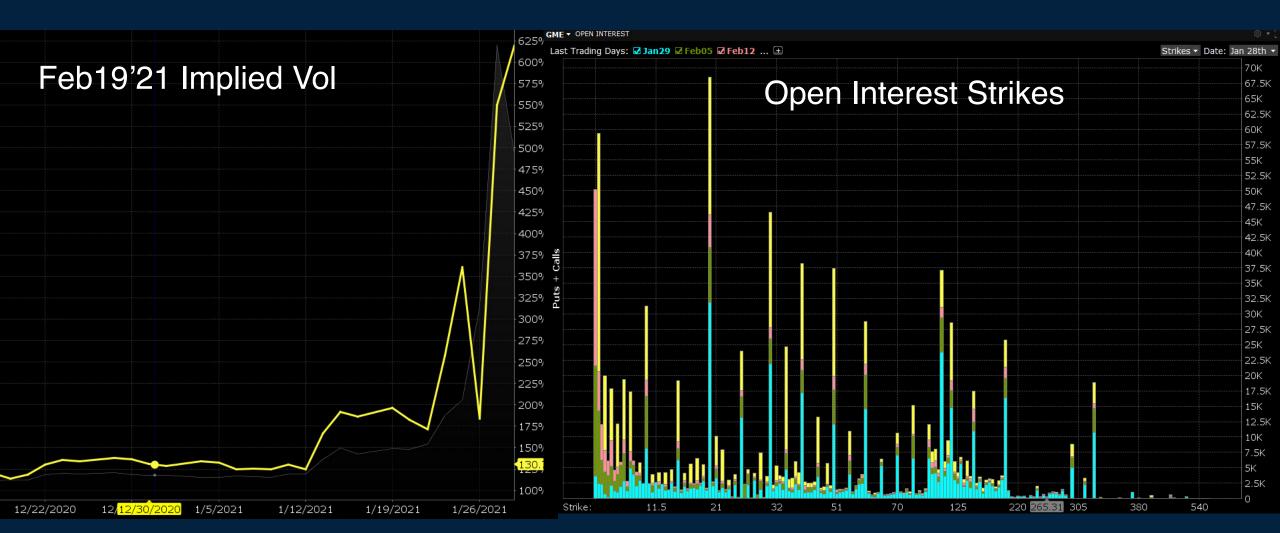

# Squeeze Insanity

Thursday January 28, 2021



#### S&P500 Index Futures



#### VIX (Volatility Index)



# GameStop (GME)



## GameStop (GME)



# Nokia (NOK)



#### **AMC Entertainment**



## Silver Trust (SLV)







THE BIGGEST SHORT SQUEEZE IN THE WORLD \$SLV Silver 25\$ to 1000\$.

DD

Silver Bullion Market is one of the most manipulated on earth. Any short squeeze in silver paper shorts would be EPIC. We know billion banks are manipulating gold and silver to cover real inflation.

Both the industrial case and monetary case, debt printing has never been more favorable for the No. 1 inflation hedge Silver.

Inflation adjusted Silver should be at 1000\$ instead of 25\$. Link to post removed by mods.

Why not squeeze \$SLV to real physical price.

Think about the Gainz. If you don't care about the gains, think about the banks like JP MORGAN you'd be destroying along the way.

Edit 1: ALL IN ON \$AG. LETS GET THE MINERS.



05