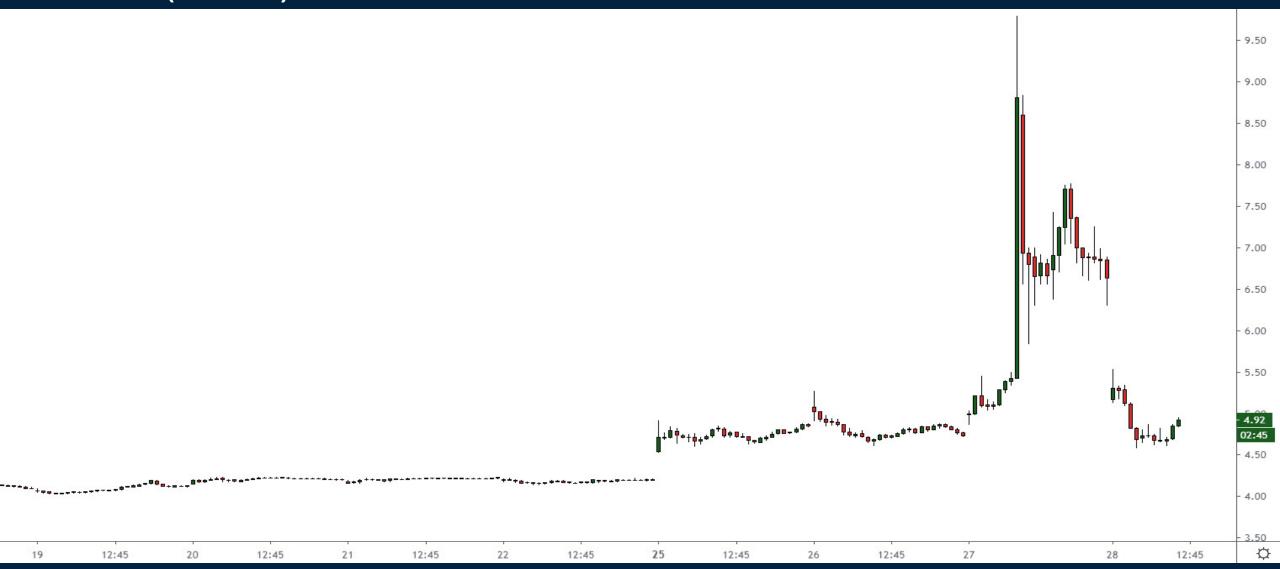

# Squeeze Insanity

Thursday January 28, 2021



#### S&P500 Index Futures



#### VIX (Volatility Index)



# GameStop (GME)



## GameStop (GME)



# Nokia (NOK)



#### **AMC Entertainment**



## Silver Trust (SLV)







THE BIGGEST SHORT SQUEEZE IN THE WORLD \$SLV Silver 25\$ to 1000\$.

DD

Silver Bullion Market is one of the most manipulated on earth. Any short squeeze in silver paper shorts would be EPIC. We know billion banks are manipulating gold and silver to cover real inflation.

Both the industrial case and monetary case, debt printing has never been more favorable for the No. 1 inflation hedge Silver.

Inflation adjusted Silver should be at 1000\$ instead of 25\$. Link to post removed by mods.

Why not squeeze \$SLV to real physical price.

Think about the Gainz. If you don't care about the gains, think about the banks like JP MORGAN you'd be destroying along the way.

Edit 1: ALL IN ON \$AG. LETS GET THE MINERS.



05 Feb '21

27.00