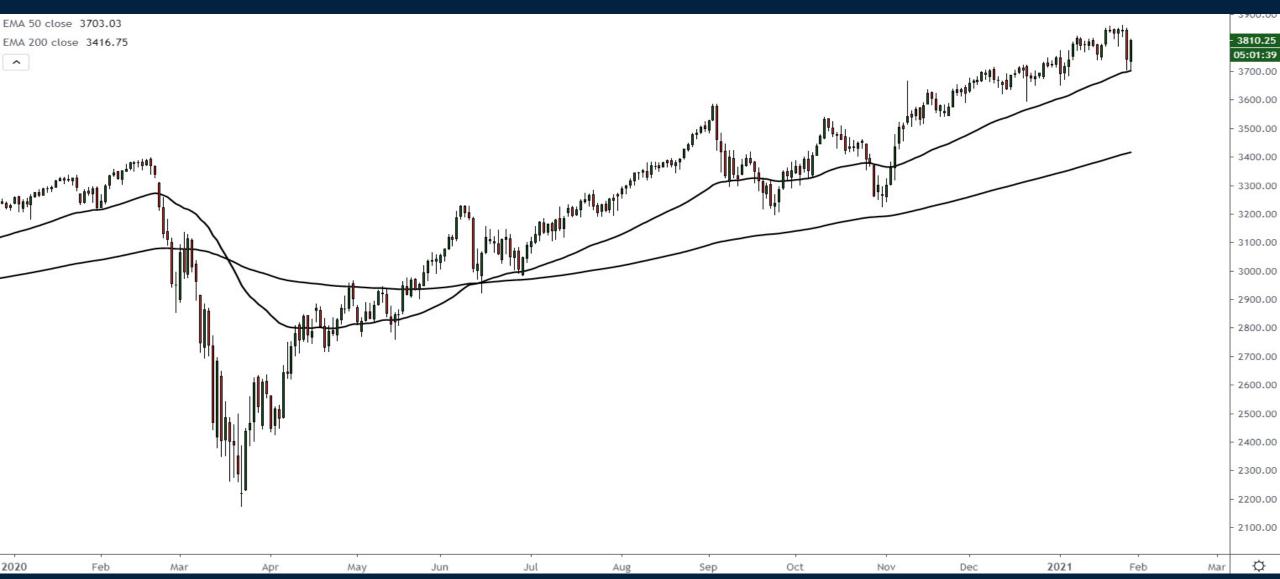

# Squeeze Insanity

Thursday January 28, 2021



#### S&P500 Index Futures



#### VIX (Volatility Index)



# GameStop (GME)



## GameStop (GME)



# Nokia (NOK)



#### **AMC Entertainment**



## Silver Trust (SLV)







THE BIGGEST SHORT SQUEEZE IN THE WORLD \$SLV Silver 25\$ to 1000\$.

DD

Silver Bullion Market is one of the most manipulated on earth. Any short squeeze in silver paper shorts would be EPIC. We know billion banks are manipulating gold and silver to cover real inflation.

Both the industrial case and monetary case, debt printing has never been more favorable for the No. 1 inflation hedge Silver.

Inflation adjusted Silver should be at 1000\$ instead of 25\$. Link to post removed by mods.

Why not squeeze \$SLV to real physical price.

Think about the Gainz. If you don't care about the gains, think about the banks like JP MORGAN you'd be destr