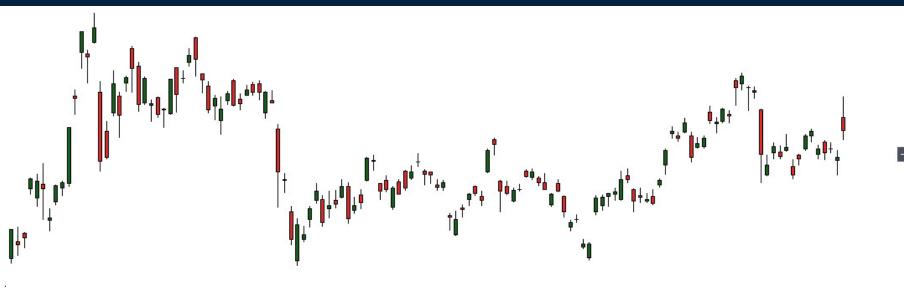

# Squeeze Insanity

Thursday January 28, 2021



#### S&P500 Index Futures



#### VIX (Volatility Index)



# GameStop (GME)



## GameStop (GME)



# Nokia (NOK)



#### **AMC Entertainment**



## Silver Trust (SLV)







THE BIGGEST SHORT SQUEEZE IN THE WORLD \$SLV Silver 25\$ to 1000\$.

DD

Silver Bullion Market is one of the most manipulated on earth. Any short squeeze in silver paper shorts would be EPIC. We know billion banks are manipulating gold and silver to cover real inflation.

Both the industrial case and monetary case, debt printing has never been more favorable for the No. 1 inflation hedge Silver.

Inflation adjusted Silver should be at 1000\$ instead of 25\$. Link to post removed by mods.

Why not squeeze \$SLV to real physical price.

Think about the Gainz. If you don't care about the gains, think about the banks like JP MORGAN you'd be destroying along the way.

Edit 1: ALL IN ON \$AG. LETS GET THE MINERS.



05 Feb '21

27.00

26.00

25.00

24.17 03.28. 23.52 - 23.00

22.00

21.00