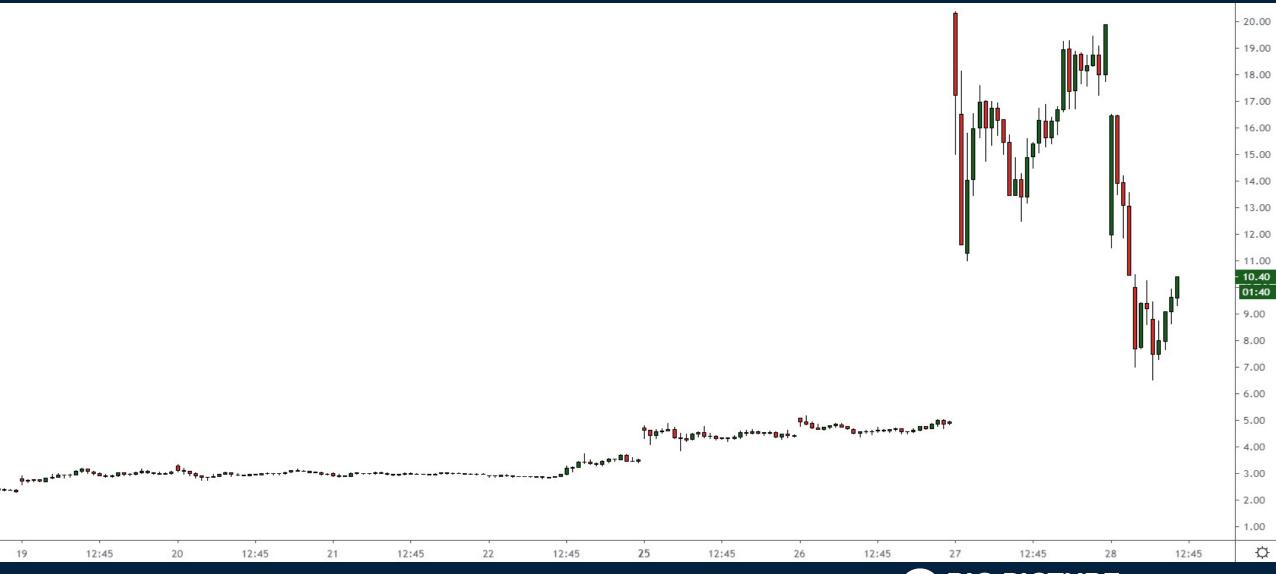

# Squeeze Insanity

Thursday January 28, 2021



#### S&P500 Index Futures



#### VIX (Volatility Index)



# GameStop (GME)



## GameStop (GME)



# Nokia (NOK)



#### **AMC Entertainment**



## Silver Trust (SLV)







THE BIGGEST SHORT SQUEEZE IN THE WORLD \$SLV Silver 25\$ to 1000\$.

DD

Silver Bullion Market is one of the most manipulated on earth. Any short squeeze in silver paper shorts would be EPIC. We know billion banks are manipulating gold and silver to cover real inflation.

Both the industrial case and monetary case, debt printing has never been more favorable for the No. 1 inflation hedge Silver.

Inflation adjusted Silver should be at 1000\$ instead of 25\$. Link to post removed by mods.

Why not squeeze \$SLV to real physical price.

Think about the Gainz. If you don't care about the gains, think about the banks like JP MORGAN you'd be destroying along the way.

Edit 1: ALL IN ON \$AG. LETS GET THE MINERS.



05 Feb '21

27.00

26.00

25.00

24.17 03.28. 23.