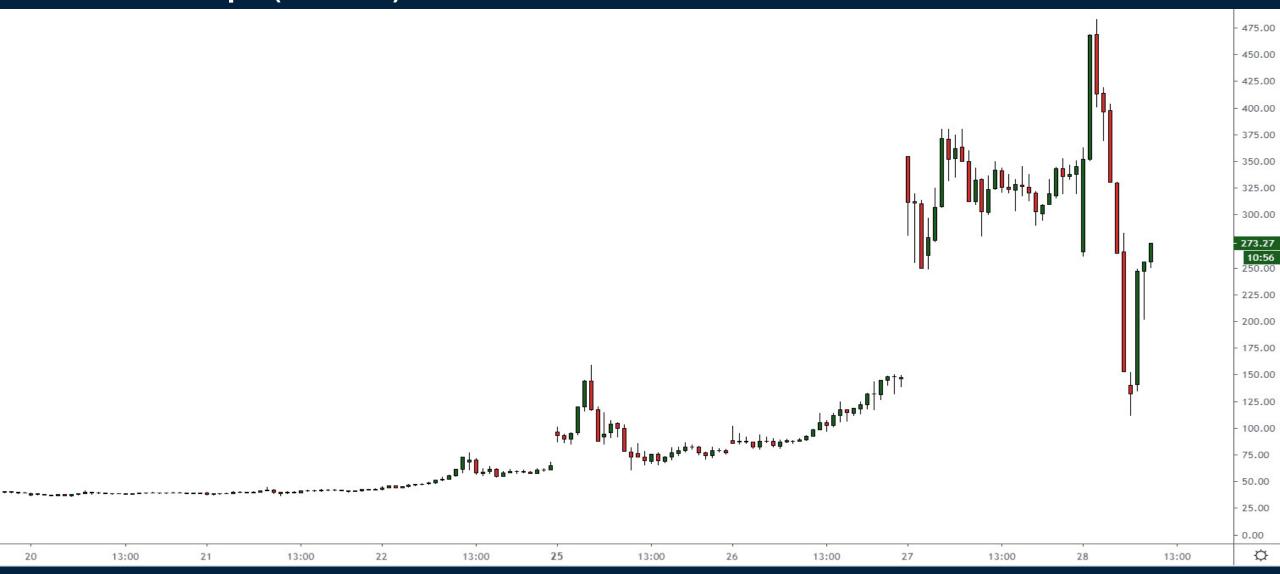

# Squeeze Insanity

Thursday January 28, 2021



#### S&P500 Index Futures



#### VIX (Volatility Index)



# GameStop (GME)



## GameStop (GME)



# Nokia (NOK)



#### **AMC Entertainment**



## Silver Trust (SLV)







THE BIGGEST SHORT SQUEEZE IN THE WORLD \$SLV Silver 25\$ to 1000\$.

DD

Silver Bullion Market is one of the most manipulated on earth. Any short squeeze in silver paper shorts would be EPIC. We know billion banks are manipulating gold and silver to cover real inflation.

Both the industrial case and monetary case, debt printing has never been more favorable for the No. 1 inflation hedge Silver.

Inflation adjusted Silver should be at 1000\$ instead of 25\$. Link to post removed by mods.

Why not squeeze \$SLV to real physical price.

Think about the Gainz. If you don't care about the gains, think about the banks like JP MORGAN you'd be destroying along the way.

Edit 1: ALL IN ON \$AG. LETS