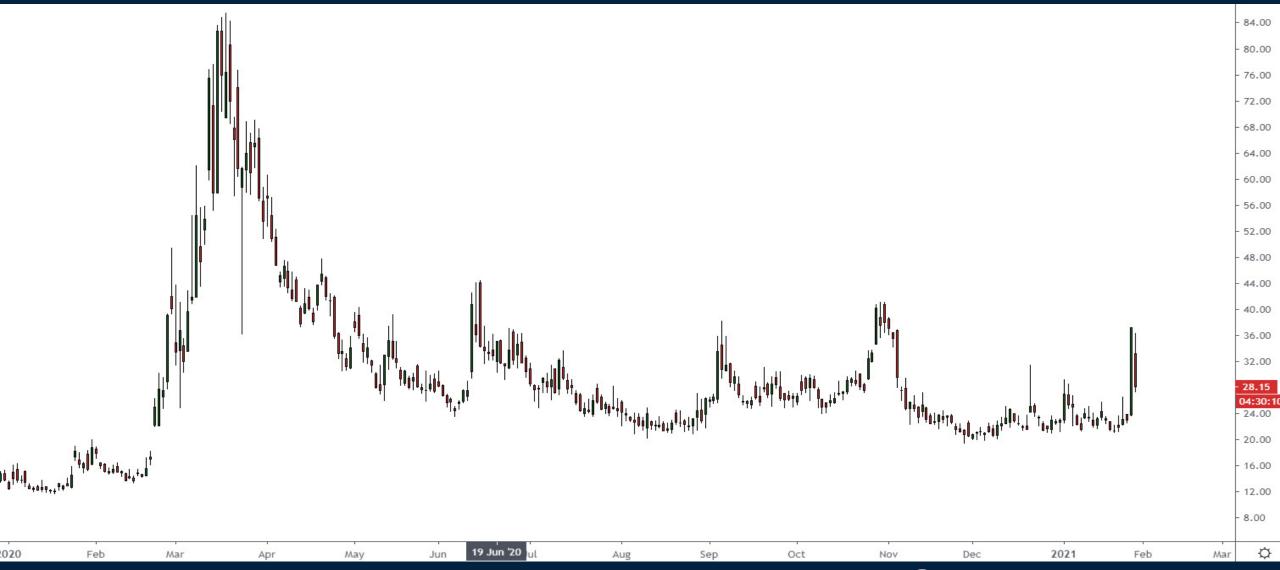

# Squeeze Insanity

Thursday January 28, 2021



#### S&P500 Index Futures



#### VIX (Volatility Index)



# GameStop (GME)



## GameStop (GME)



# Nokia (NOK)



#### **AMC Entertainment**



## Silver Trust (SLV)







THE BIGGEST SHORT SQUEEZE IN THE WORLD \$SLV Silver 25\$ to 1000\$.

DD

Silver Bullion Market is one of the most manipulated on earth. Any short squeeze in silver paper shorts would be EPIC. We know billion banks are manipulating gold and silver to cover real inflation.

Both the industrial case and monetary case, debt printing has never been more favorable for the No. 1 inflation hedge Silver.

Inflation adjusted Silver should be at 1000\$ instead of 25\$. Link to post removed by mods.

Why not squeeze \$SLV to real physical price.

Think about the Gainz. If you don't care about the gains, think about the banks like JP MORGAN you'd be destroying along the way.

Edit 1: A