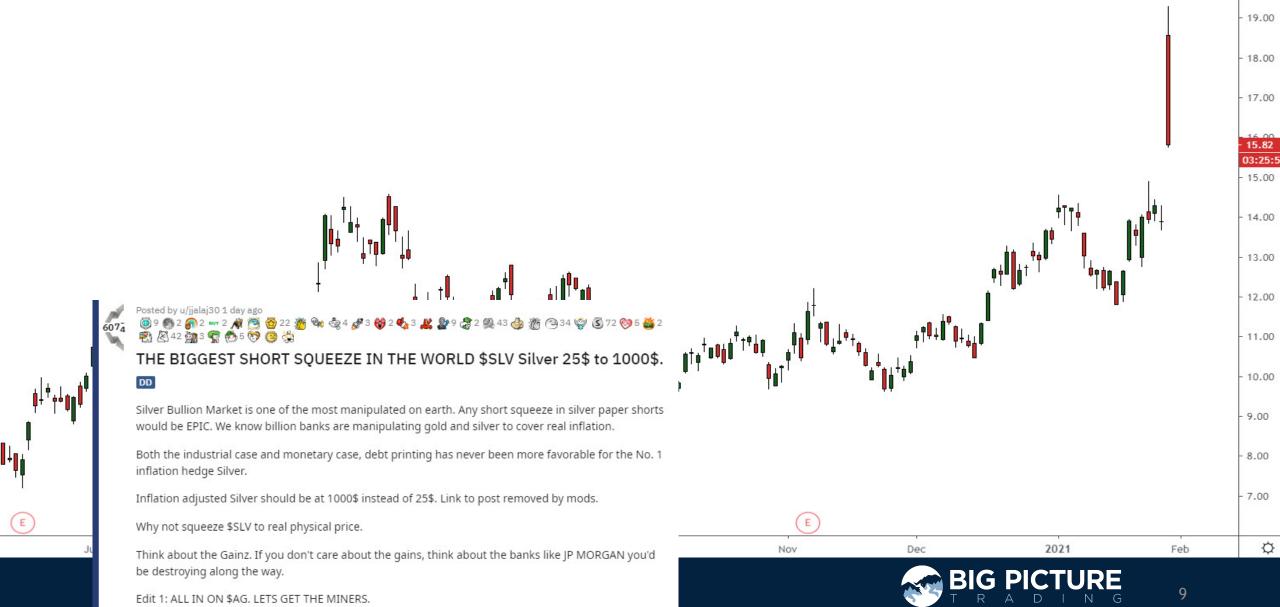

## Silver Trust (SLV)

THE BIGGEST SHORT SQUEEZE IN THE WORLD \$SLV Silver 25\$ to 1000\$.

DD

Silver Bullion Market is one of the most manipulated on earth. Any short squeeze in silver paper shorts would be EPIC. We know billion banks are manipulating gold and silver to cover real inflation.

Both the industrial case and monetary case, debt printing has never been more favorable for the No. 1 inflation hedge Silver.

Inflation adjusted Silver should be at 1000\$ instead of 25\$. Link to post removed by mods.

Why not squeeze \$SLV to real physical price.

Think about the Gainz. If you don't care about the gains, think about the banks like JP MORGAN you'd be destroying along the way.

Edit 1: ALL IN ON \$AG. LETS GET THE MINERS.