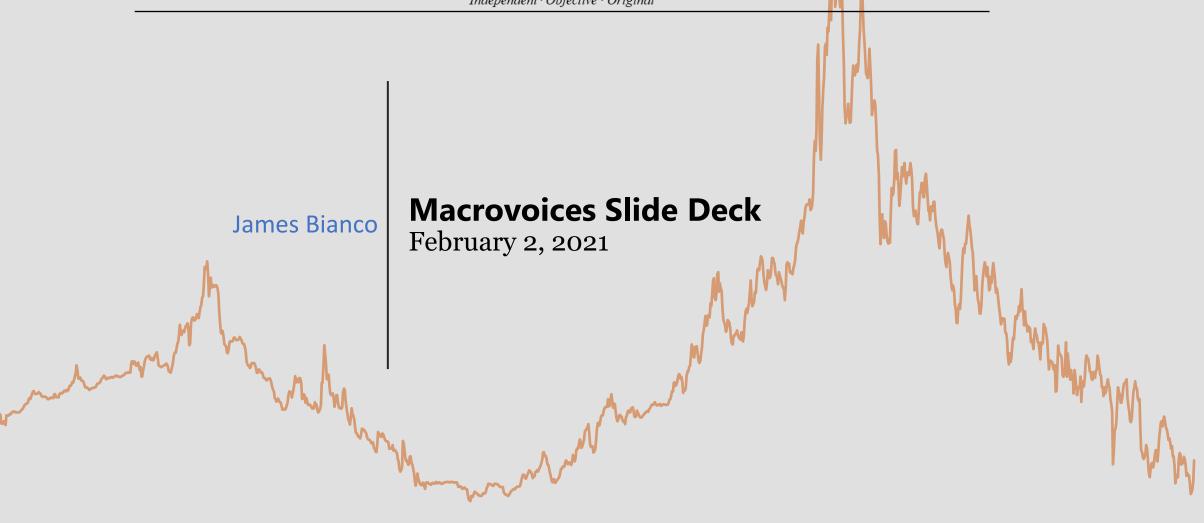

# The Percentage of Personal Income Made Up By Government Transfer/Assistance Payments Seasonally Adjusted Annualized Rate (SAAR)

Source: Bureau of Economic Analysis, Bloomberg

© 2021 Bianco Research, L.L.C. All Rights Reserved https://www.biancoresearch.com/