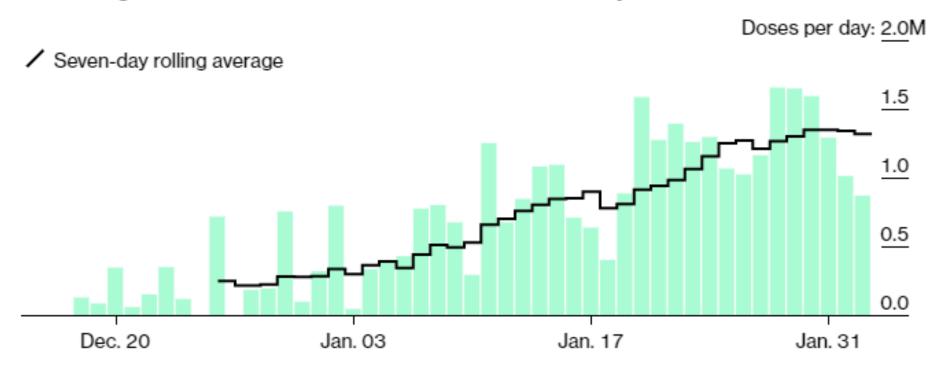

## Daily Vaccinations in the U.S.

An average of 1.32 million shots were recorded each day for the last week

Note: Data from Bloomberg's Covid-19 Vaccine Tracker