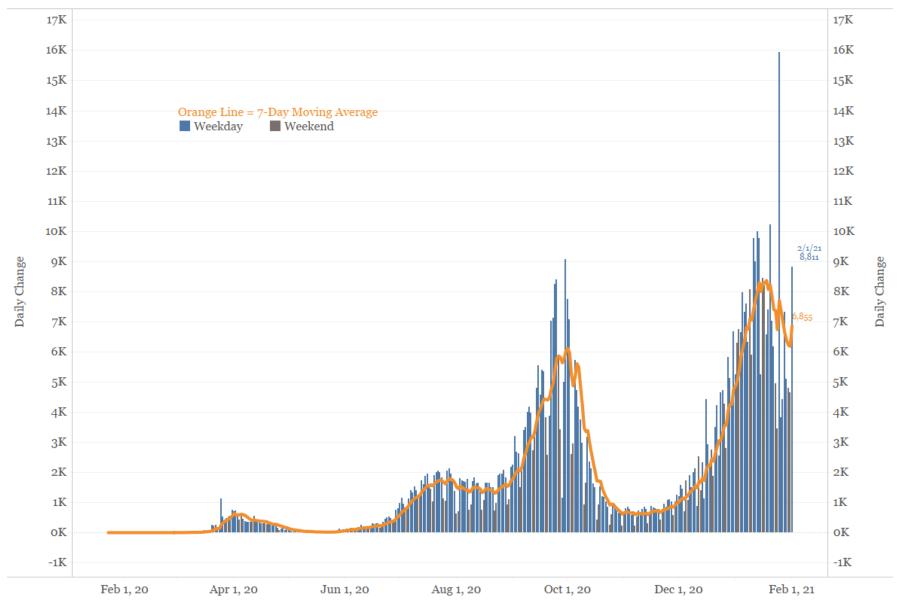

## **United States Daily New Infection Case Count**

Source: The COVID Tracking Project https://covidtracking.com/..

© 2021 Bianco Research, L.L.C. All Rights Reserved https://www.biancoresearch.com