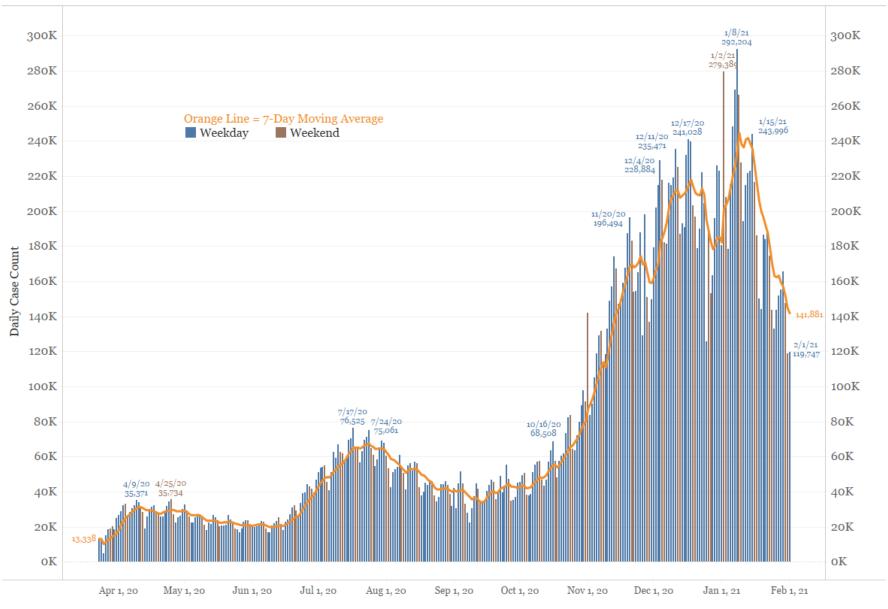

## **United States Daily New Infection Case Count**

Source: The COVID Tracking Project https://covidtracking.com/..

© 2021 Bianco Research, L.L.C. All Rights Reserved https://www.biancoresearch.com