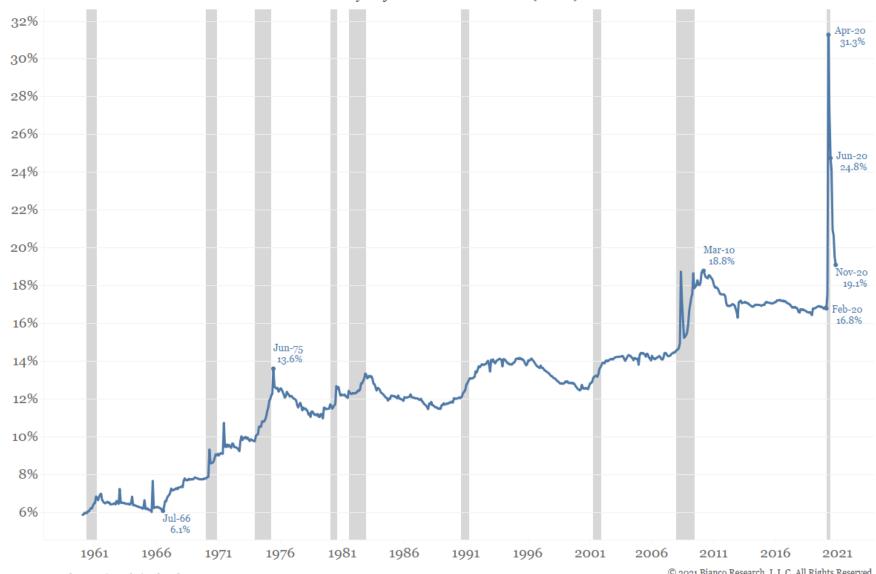

## **Core PCE**

Source: The Bureau of Labor Statistics, Bloomberg

© 2021 Bianco Research, L.L.C. All Rights Reserved https://www.biancoresearch.com/ The drop off the last few days is more about a big snowstorm forcing appointment cancellations than a supply shortage.