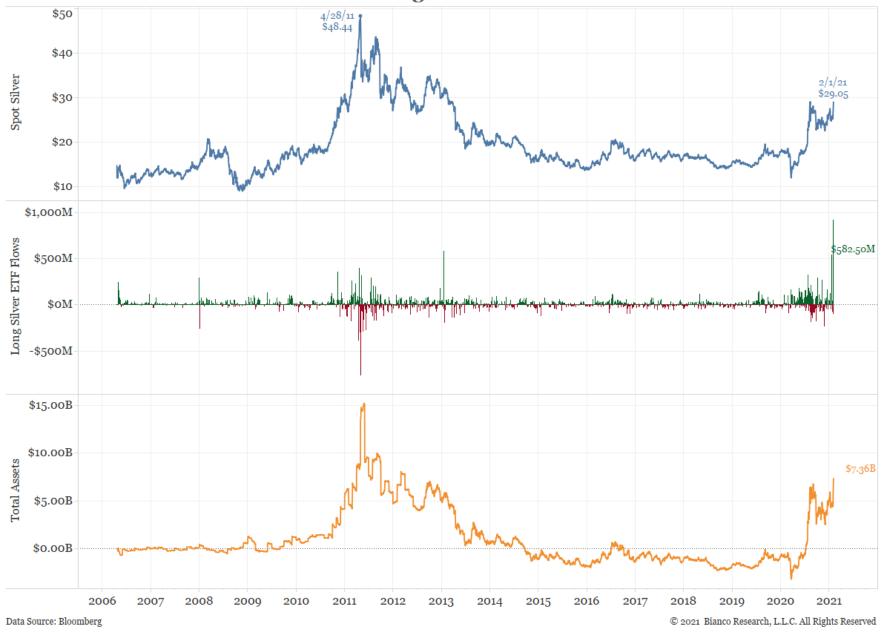

## **All Long Silver ETFs**

S3 Partners estimates short Interest daily. To the right is GameStop.

Date, size of short, dollar value of short, % of float

Friday's rally back to \$400+ buyer was a short cover (see the drop from Jan 29 to Feb 1). Volume was 50 million on Friday, 30 million was a short cover.

This short was covered (at a loss), GameStop is cratering without many hedge funds left to make money on the decline.

Who bought around \$400? Most likely it was not retail investors but rather a short cover.