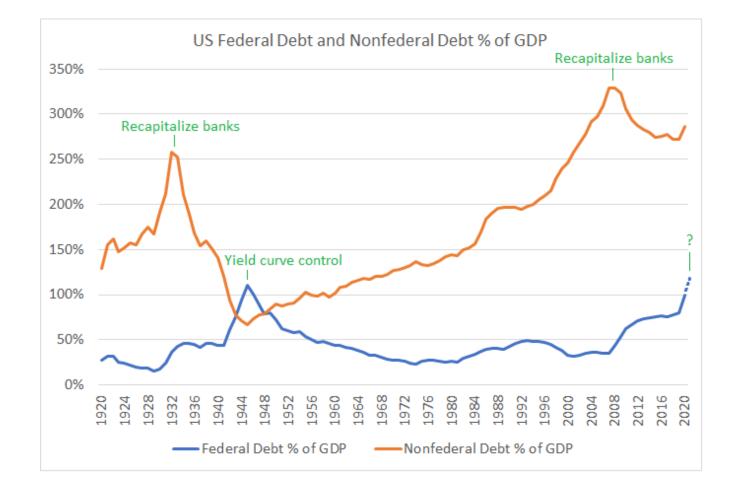

Lyn Alden LynAlden.com Macro Voices February 2021

# Fiscal Dominance

# Fiscal Spending, Not Just QE



#### M2 Growth Since January 2020

- United States: 25%
- Canada: 18%
- UK: 14%
- Euro Area: 10%
- China: 10%
- Japan: 10%

## Long-Term Debt Cycle



#### Fiscal vs Monetary Dominance



#### **AAPL:** Price vs Fundamentals



# Broad Money Supply by Region



#### Japan's Quiet Bull Market



SOURCE: TRADINGECONOMICS.COM

# Sogo Shosha Deleveraging



## Mitsui



SOURCE: TRADINGECONOMICS.COM

### Gold



# Bitcoin



----- BTC Price ----- 1Yr+ HODL Wave 🛛 Price Peak 🔵 Price Bottom

\$100,000

\$10,000

\$1,000

(OSN) \$100

BTC Price

\$1

\$0.1