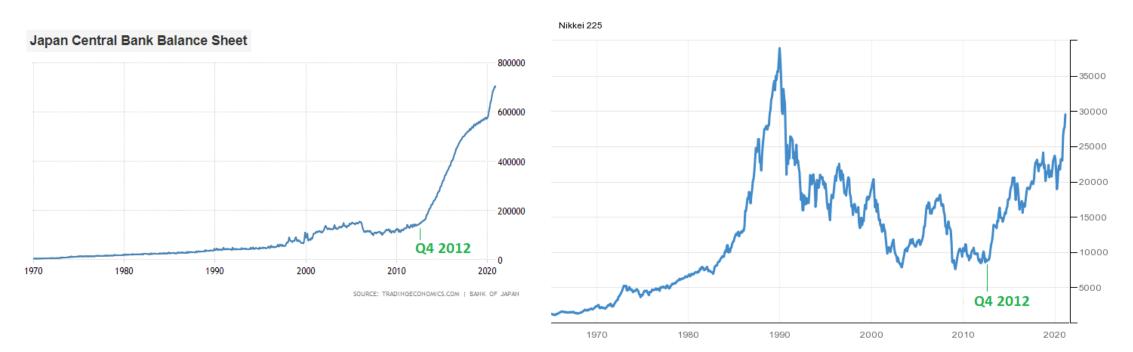

Lyn Alden LynAlden.com Macro Voices February 2021

# Fiscal Dominance

# Fiscal Spending, Not Just QE



#### M2 Growth Since January 2020

- United States: 25%
- Canada: 18%
- UK: 14%
- Euro Area: 10%
- China: 10%
- Japan: 10%

## Long-Term Debt Cycle



#### Fiscal vs Monetary Dominance



#### **AAPL:** Price vs Fundamentals



# Broad Money Supply by Region



#### Japan's Quiet Bull Market



SOURCE: TRADINGECONOMICS.COM

# Sogo Shosha Deleveraging



## Mitsui



SOURCE: TRADINGECONOMICS.COM

### Gold



# Bitcoin



----- BTC Price ----- 1Yr+ HODL Wave 🛛 Price Peak 🔵 Price Bottom

\$100,000

\$10,000

\$1,000

(OSN) \$100

BTC Price

\$1

\$0.1