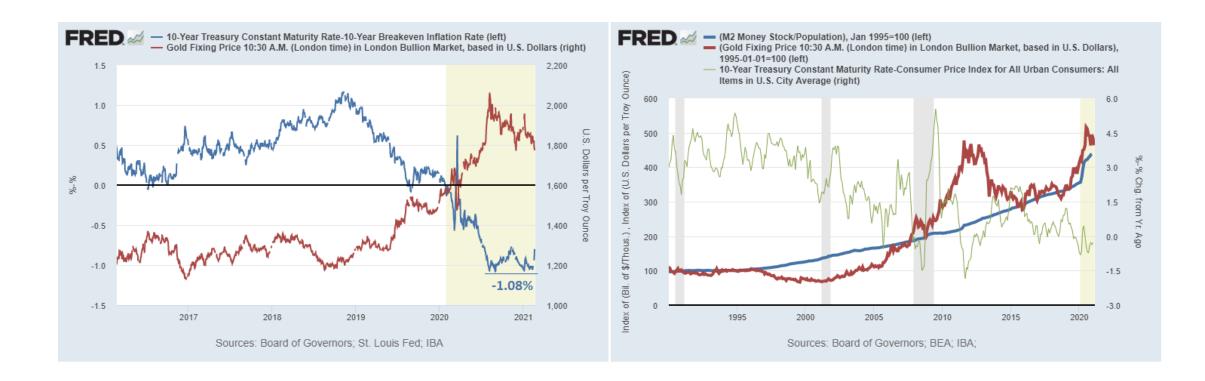

Lyn Alden LynAlden.com Macro Voices February 2021

# Fiscal Dominance

# Fiscal Spending, Not Just QE



#### M2 Growth Since January 2020

- United States: 25%
- Canada: 18%
- UK: 14%
- Euro Area: 10%
- China: 10%
- Japan: 10%

## Long-Term Debt Cycle



#### Fiscal vs Monetary Dominance



#### **AAPL:** Price vs Fundamentals



# Broad Money Supply by Region



#### Japan's Quiet Bull Market



SOURCE: TRADINGECONOMICS.COM

# Sogo Shosha Deleveraging



## Mitsui



SOURCE: TRADINGECONOMICS.COM

### Gold



# Bitcoin



----- BTC Price ----- 1Yr+ HODL Wave 🛛 Price Peak 🔵 Price Bottom

\$100,000

\$10,000

\$1,000

(OSN) \$100

BTC Price

\$1

\$0.1