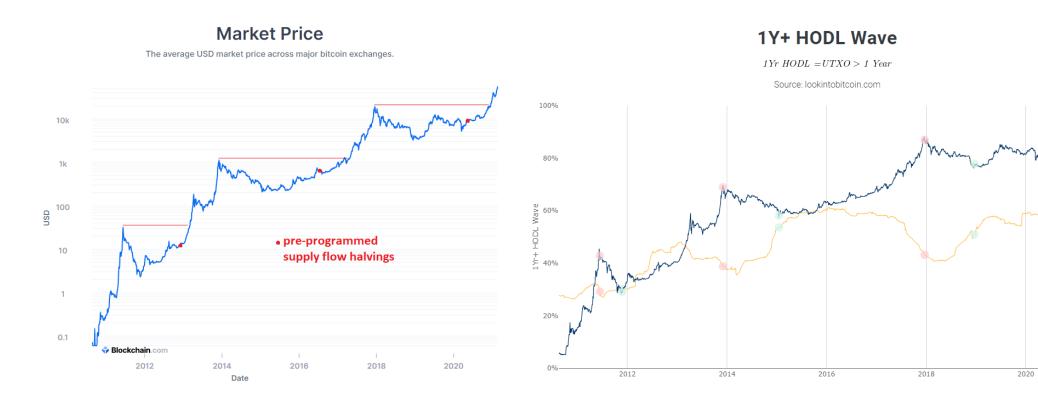

# Bitcoin

----- BTC Price ----- 1Yr+ HODL Wave 🛛 Price Peak 🔵 Price Bottom

\$100,000

\$10,000

\$1,000

(OSN) \$100

BTC Price

\$1