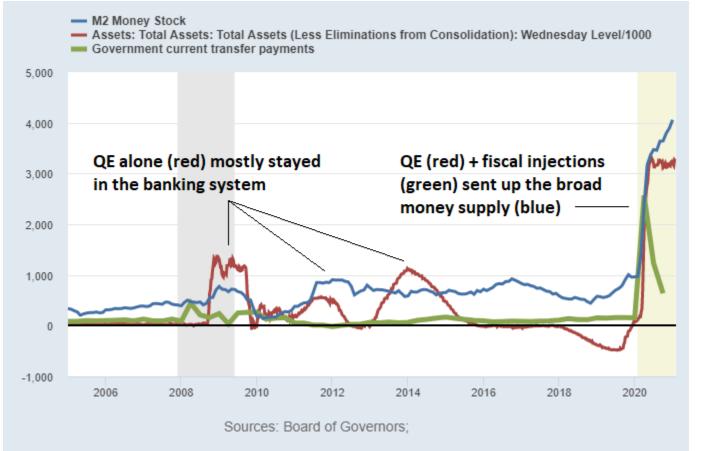

Lyn Alden LynAlden.com Macro Voices February 2021

# Fiscal Dominance

# Fiscal Spending, Not Just QE



#### M2 Growth Since January 2020

- United States: 25%
- Canada: 18%
- UK: 14%
- Euro Area: 10%
- China: 10%
- Japan: 10%

## Long-Term Debt Cycle



#### Fiscal vs Monetary Dominance



#### **AAPL:** Price vs Fundamentals



# Broad Money Supply by Region



#### Japan's Quiet Bull Market



SOURCE: TRADINGECONOMICS.COM

# Sogo Shosha Deleveraging



## Mitsui



SOURCE: TRADINGECONOMICS.COM

### Gold



# Bitcoin



----- BTC Price ----- 1Yr+ HODL Wave 🛛 Price Peak 🔵 Price Bottom

\$100,000

\$10,000

\$1,000

(OSN) \$100

BTC Price

\$1

\$0.1