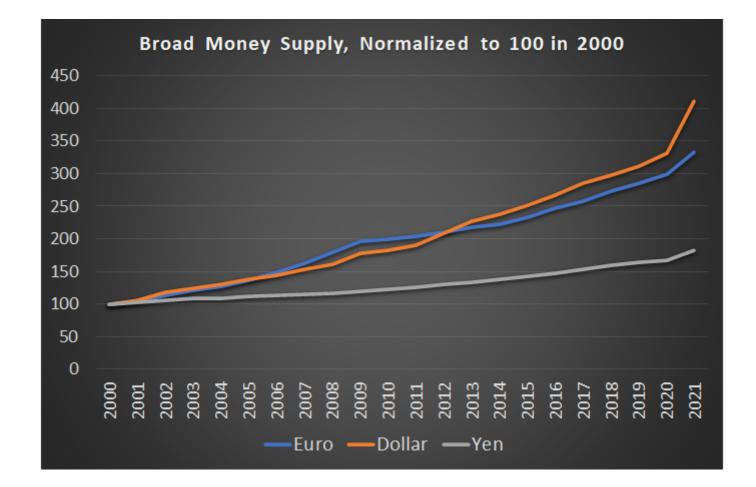

Lyn Alden LynAlden.com Macro Voices February 2021

# Fiscal Dominance

# Fiscal Spending, Not Just QE



#### M2 Growth Since January 2020

- United States: 25%
- Canada: 18%
- UK: 14%
- Euro Area: 10%
- China: 10%
- Japan: 10%

## Long-Term Debt Cycle



#### Fiscal vs Monetary Dominance



#### **AAPL:** Price vs Fundamentals



# Broad Money Supply by Region



#### Japan's Quiet Bull Market



SOURCE: TRADINGECONOMICS.COM

# Sogo Shosha Deleveraging



## Mitsui



SOURCE: TRADINGECONOMICS.COM

### Gold



# Bitcoin



----- BTC Price ----- 1Yr+ HODL Wave 🛛 Price Peak 🔵 Price Bottom

\$100,000

\$10,000

\$1,000

(OSN) \$100

BTC Price

\$1

\$0.1