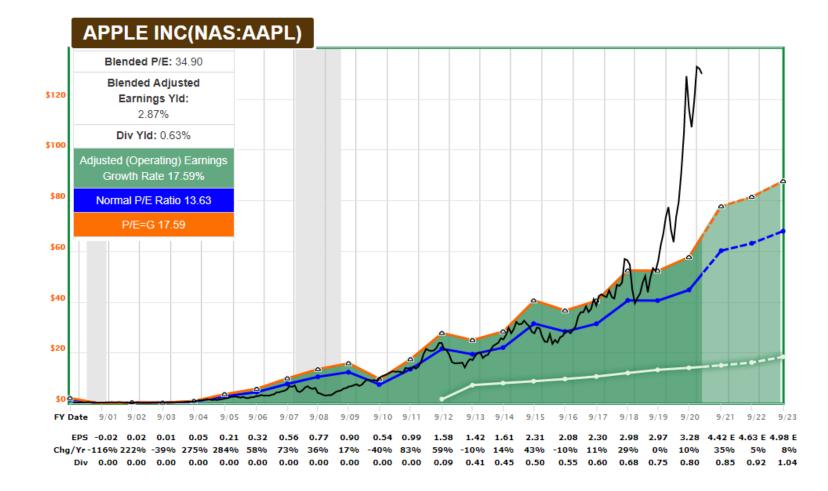

Lyn Alden LynAlden.com Macro Voices February 2021

# Fiscal Dominance

# Fiscal Spending, Not Just QE



#### M2 Growth Since January 2020

- United States: 25%
- Canada: 18%
- UK: 14%
- Euro Area: 10%
- China: 10%
- Japan: 10%

## Long-Term Debt Cycle



#### Fiscal vs Monetary Dominance



#### **AAPL:** Price vs Fundamentals



# Broad Money Supply by Region



#### Japan's Quiet Bull Market



SOURCE: TRADINGECONOMICS.COM

# Sogo Shosha Deleveraging



## Mitsui



SOURCE: TRADINGECONOMICS.COM

### Gold



# Bitcoin



----- BTC Price ----- 1Yr+ HODL Wave 🛛 Price Peak 🔵 Price Bottom

\$100,000

\$10,000

\$1,000

(OSN) \$100

BTC Price

\$1

\$0.1