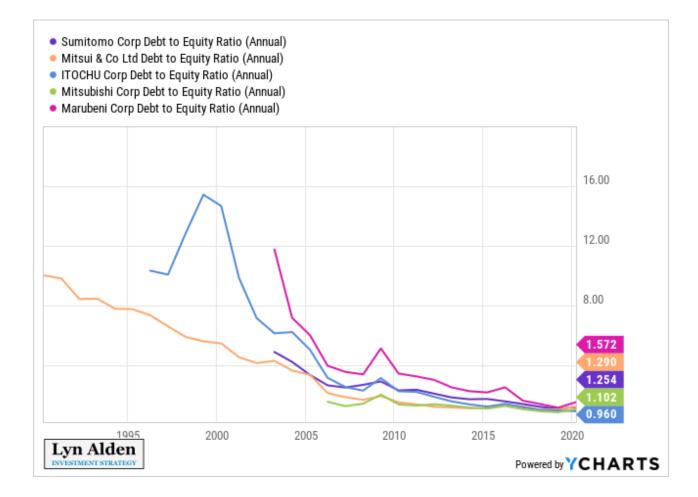

Lyn Alden LynAlden.com Macro Voices February 2021

# Fiscal Dominance

# Fiscal Spending, Not Just QE



#### M2 Growth Since January 2020

- United States: 25%
- Canada: 18%
- UK: 14%
- Euro Area: 10%
- China: 10%
- Japan: 10%

## Long-Term Debt Cycle



#### Fiscal vs Monetary Dominance



#### **AAPL:** Price vs Fundamentals



# Broad Money Supply by Region



#### Japan's Quiet Bull Market



SOURCE: TRADINGECONOMICS.COM

# Sogo Shosha Deleveraging



## Mitsui



SOURCE: TRADINGECONOMICS.COM

### Gold



# Bitcoin



----- BTC Price ----- 1Yr+ HODL Wave 🛛 Price Peak 🔵 Price Bottom

\$100,000

\$10,000

\$1,000

(OSN) \$100

BTC Price

\$1

\$0.1