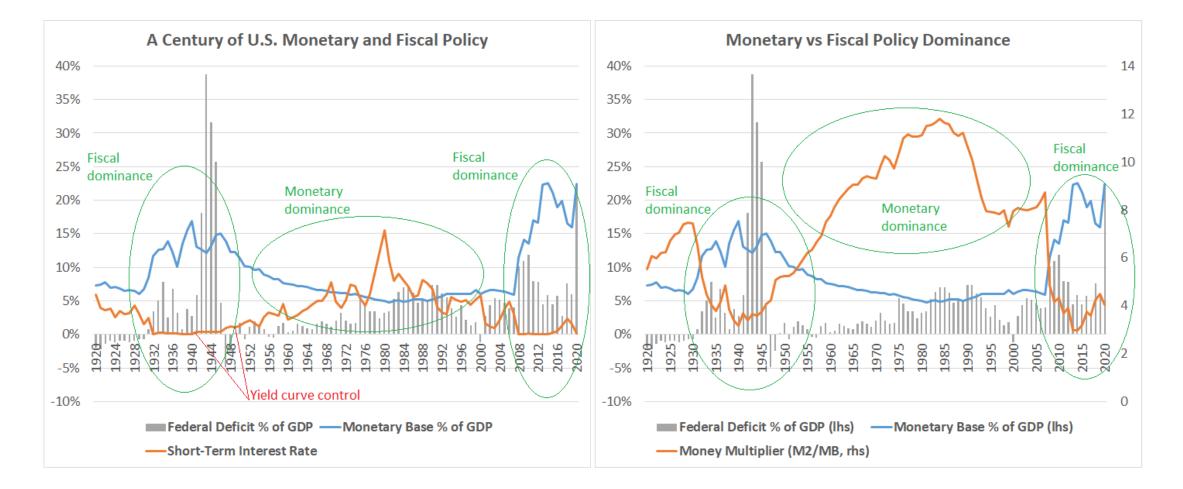

Lyn Alden LynAlden.com Macro Voices February 2021

# Fiscal Dominance

# Fiscal Spending, Not Just QE



#### M2 Growth Since January 2020

- United States: 25%
- Canada: 18%
- UK: 14%
- Euro Area: 10%
- China: 10%
- Japan: 10%

## Long-Term Debt Cycle



#### Fiscal vs Monetary Dominance



#### **AAPL:** Price vs Fundamentals



# Broad Money Supply by Region



#### Japan's Quiet Bull Market



SOURCE: TRADINGECONOMICS.COM

# Sogo Shosha Deleveraging



## Mitsui



SOURCE: TRADINGECONOMICS.COM

### Gold



# Bitcoin



----- BTC Price ----- 1Yr+ HODL Wave 🛛 Price Peak 🔵 Price Bottom

\$100,000

\$10,000

\$1,000

(OSN) \$100

BTC Price

\$1

\$0.1