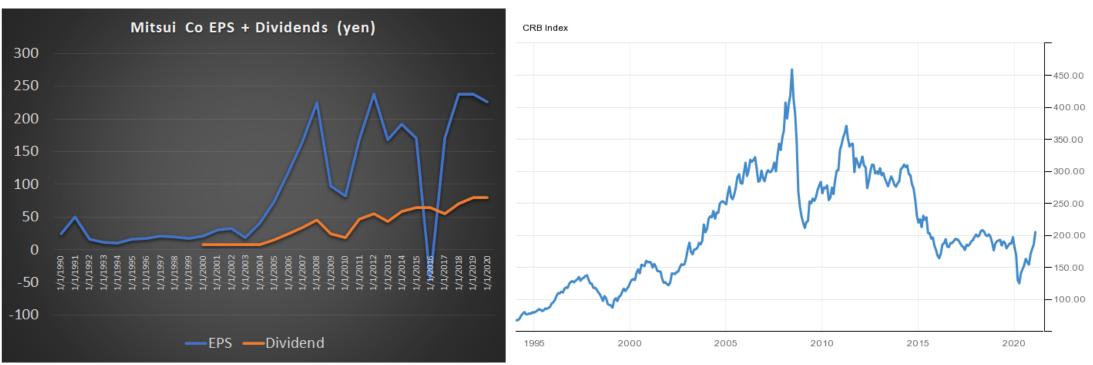

Lyn Alden LynAlden.com Macro Voices February 2021

# Fiscal Dominance

# Fiscal Spending, Not Just QE



#### M2 Growth Since January 2020

- United States: 25%
- Canada: 18%
- UK: 14%
- Euro Area: 10%
- China: 10%
- Japan: 10%

## Long-Term Debt Cycle



#### Fiscal vs Monetary Dominance



#### **AAPL:** Price vs Fundamentals



# Broad Money Supply by Region



#### Japan's Quiet Bull Market



SOURCE: TRADINGECONOMICS.COM

# Sogo Shosha Deleveraging



## Mitsui



SOURCE: TRADINGECONOMICS.COM

### Gold



# Bitcoin



----- BTC Price ----- 1Yr+ HODL Wave 🛛 Price Peak 🔵 Price Bottom

\$100,000

\$10,000

\$1,000

(OSN) \$100

BTC Price

\$1

\$0.1