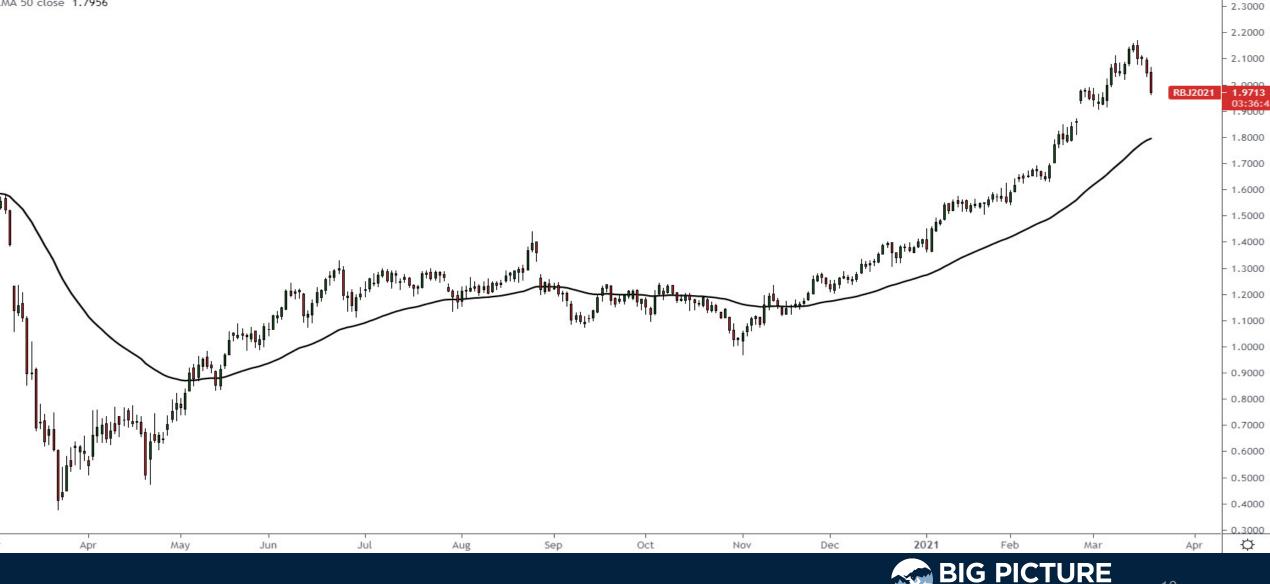

### Is Volatility Set to Return? Thursday March 18, 2021



#### S&P500 Index Futures

EMA 50 close 2801.29



#### S&P500 Equal Weight ETF

EMA 50 close 99.28





#### S&P500 Index vs Equal Weight Perform



#### Nasdaq 100 Index Futures





#### Momentum / Value Ratio (MTUM/VLUE)



# Update on the Reflation Trade



#### US Dollar Index



#### Crude Oil (April 2021 contract)

EMA 50 close 58.61



#### Gasoline Futures (continuous)

EMA 50 close 1.7956



#### Copper Futures (continuous)

EMA 50 close 3.8795



#### Bloomberg Commodity Index Futures

EMA 50 close 83.1



90.0

#### US 30 Year Breakevens





#### US 10 Year Government Bond Yields

EMA 50 close 1.324



## Trade along with Patrick Sign up for a FREE 14-day Trial



Have questions? contact@bigpicturetrading.com



#### Monthly Membership Includes:

- Daily "Macro Outlook" video
- Watch Patrick analyze and demonstrate trades LIVE during "Where's the Trade"
- Daily LIVE Q&A
- Weekly position summary
- Hours of FREE educational videos and bootcamps
- Access to members only LIVE webinars