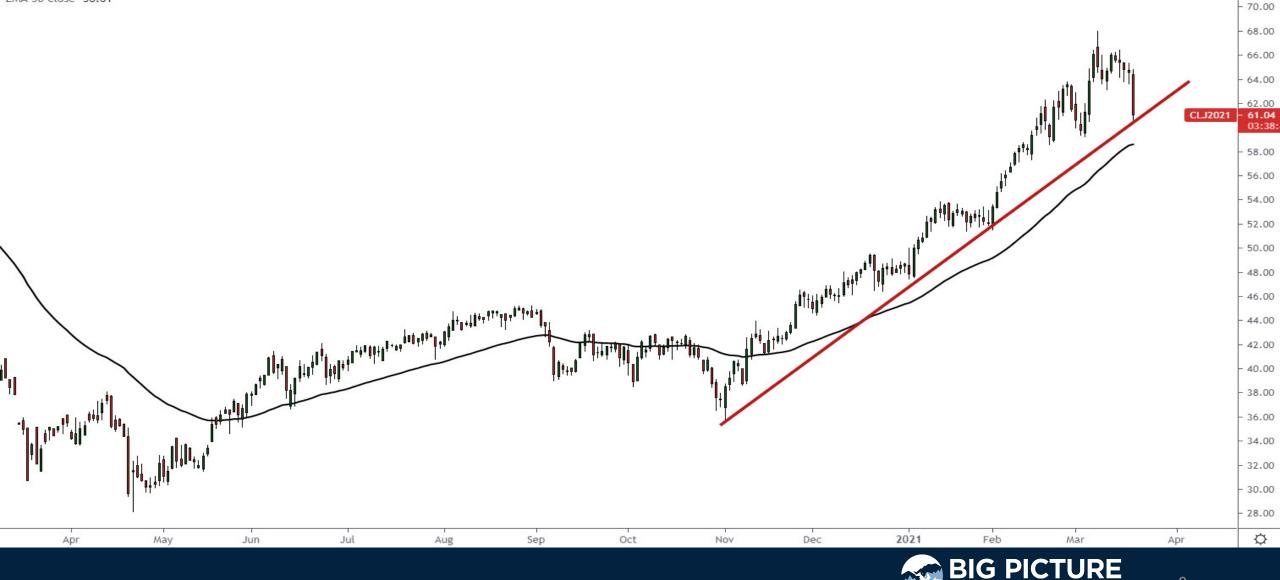

### Is Volatility Set to Return? Thursday March 18, 2021



#### S&P500 Index Futures

EMA 50 close 2801.29



#### S&P500 Equal Weight ETF

EMA 50 close 99.28





#### S&P500 Index vs Equal Weight Perform



#### Nasdaq 100 Index Futures





#### Momentum / Value Ratio (MTUM/VLUE)



# Update on the Reflation Trade



#### US Dollar Index



#### Crude Oil (April 2021 contract)

EMA 50 close 58.61



#### Gasoline Futures (continuous)

EMA 50 close 1.7956



#### Copper Futures (continuous)

EMA 50 close 3.8795



#### Bloomberg Commodity Index Futures

EMA 50 close 83.1



90.0

#### US 30 Year Breakevens





#### US 10 Year Government Bond Yields

EMA 50 close 1.324



## Trade along with Patrick Sign up for a FREE 14-day Trial



Have questions? contact@bigpicturetrading.com



#### Monthly Membership Includes:

- Daily "Macro Outlook" video
- Watch Patrick analyze and demonstrate trades LIVE during "Where's the Trade"
- Daily LIVE Q&A
- Weekly position summary
- Hours of FREE educational videos and bootcamps
- Access to members only LIVE webinars