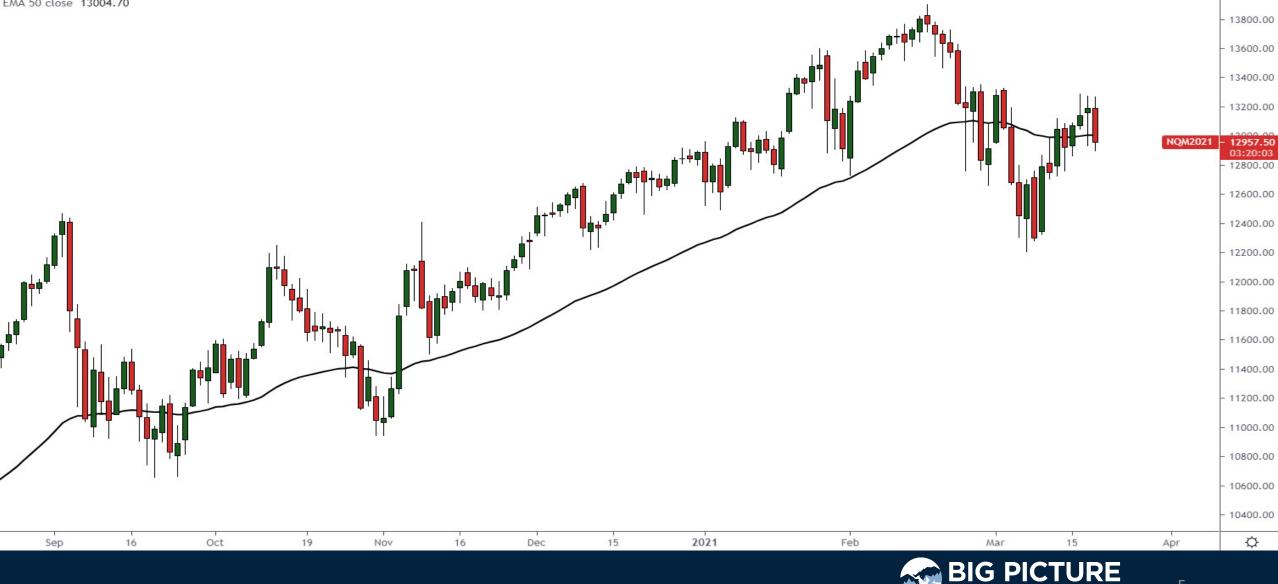

### Is Volatility Set to Return? Thursday March 18, 2021



#### S&P500 Index Futures

EMA 50 close 2801.29



#### S&P500 Equal Weight ETF

EMA 50 close 99.28





#### S&P500 Index vs Equal Weight Perform



#### Nasdaq 100 Index Futures





#### Momentum / Value Ratio (MTUM/VLUE)



# Update on the Reflation Trade



#### US Dollar Index



#### Crude Oil (April 2021 contract)

EMA 50 close 58.61



#### Gasoline Futures (continuous)

EMA 50 close 1.7956



#### Copper Futures (continuous)

EMA 50 close 3.8795



#### Bloomberg Commodity Index Futures

EMA 50 close 83.1



90.0

#### US 30 Year Breakevens





#### US 10 Year Government Bond Yields

EMA 50 close 1.324



## Trade along with Patrick Sign up for a FREE 14-day Trial



Have questions? contact@bigpicturetrading.com



#### Monthly Membership Includes:

- Daily "Macro Outlook" video
- Watch Patrick analyze and demonstrate trades LIVE during "Where's the Trade"
- Daily LIVE Q&A
- Weekly position summary
- Hours of FREE educational videos and bootcamps
- Access to