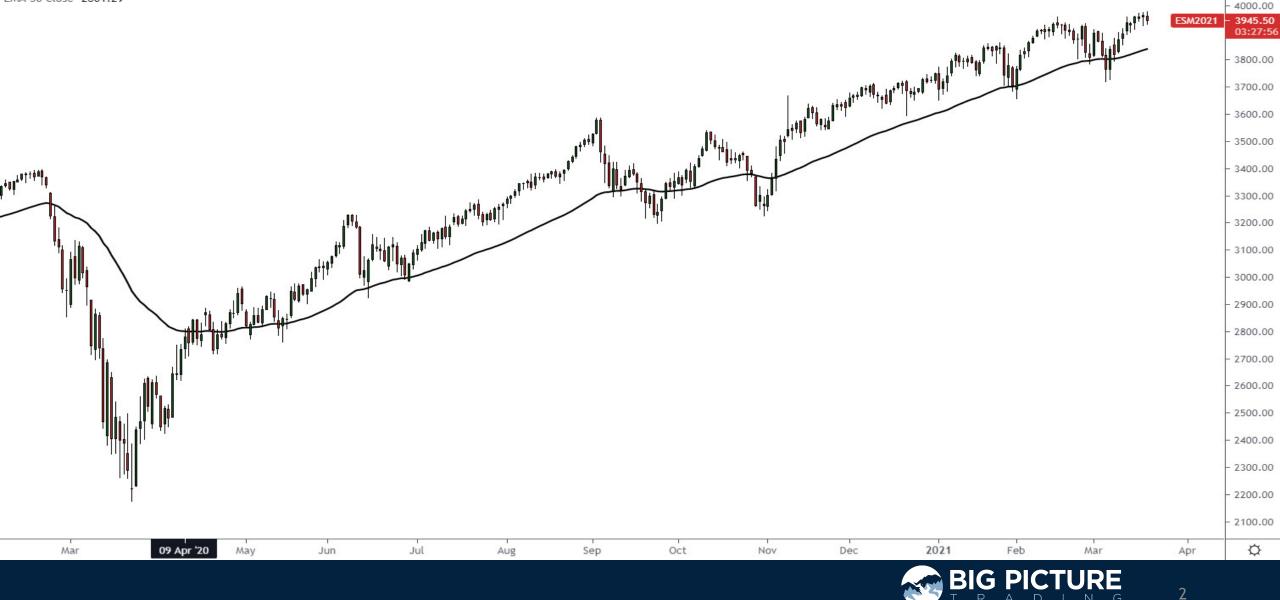

### Is Volatility Set to Return? Thursday March 18, 2021



#### S&P500 Index Futures

EMA 50 close 2801.29



#### S&P500 Equal Weight ETF

EMA 50 close 99.28





#### S&P500 Index vs Equal Weight Perform



#### Nasdaq 100 Index Futures





#### Momentum / Value Ratio (MTUM/VLUE)



# Update on the Reflation Trade



#### US Dollar Index



#### Crude Oil (April 2021 contract)

EMA 50 close 58.61



#### Gasoline Futures (continuous)

EMA 50 close 1.7956



#### Copper Futures (continuous)

EMA 50 close 3.8795



#### Bloomberg Commodity Index Futures

EMA 50 close 83.1



90.0

#### US 30 Year Breakevens





#### US 10 Year Government Bond Yields

EMA 50 close 1.324



## Trade along with Patrick Sign up for a FREE 14-day Trial



Have questions? contact@bigpicturetrading.com



#### Monthly Membership Includes:

- Daily "Macro Outlook" video
- Watch Patrick analyze and demonstrate trades L