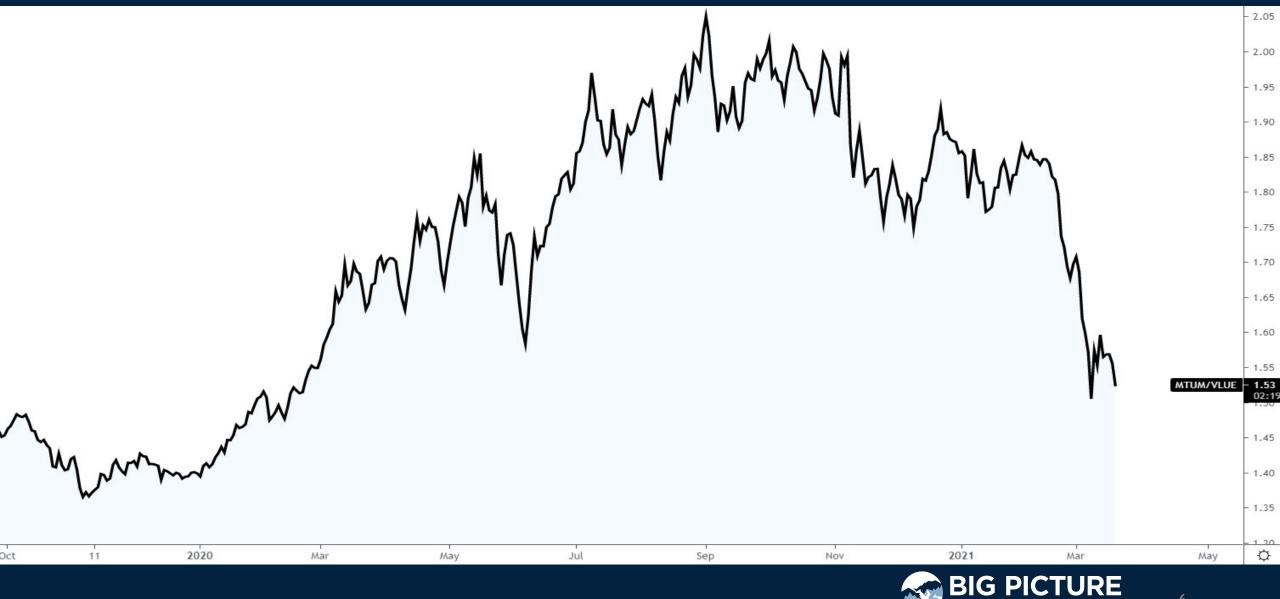

### Is Volatility Set to Return? Thursday March 18, 2021



#### S&P500 Index Futures

EMA 50 close 2801.29



#### S&P500 Equal Weight ETF

EMA 50 close 99.28





#### S&P500 Index vs Equal Weight Perform



#### Nasdaq 100 Index Futures





#### Momentum / Value Ratio (MTUM/VLUE)



# Update on the Reflation Trade



#### US Dollar Index



#### Crude Oil (April 2021 contract)

EMA 50 close 58.61



#### Gasoline Futures (continuous)

EMA 50 close 1.7956



#### Copper Futures (continuous)

EMA 50 close 3.8795



#### Bloomberg Commodity Index Futures

EMA 50 close 83.1



90.0

#### US 30 Year Breakevens





#### US 10 Year Government Bond Yields

EMA 50 close 1.324



## Trade along with Patrick Sign up for a FREE 14-day Trial



Have questions? contact@bigpicturetrading.com



#### Monthly Membership Includes:

- Daily "Macro Outlook" video
- Watch Patrick analyze and demonstrate trades LIVE during "Where's the Trade"
- Daily LIVE Q&A
- Weekly position summary
- Hours of FREE educational videos and bootcamps
- Access to members only LIVE webinars