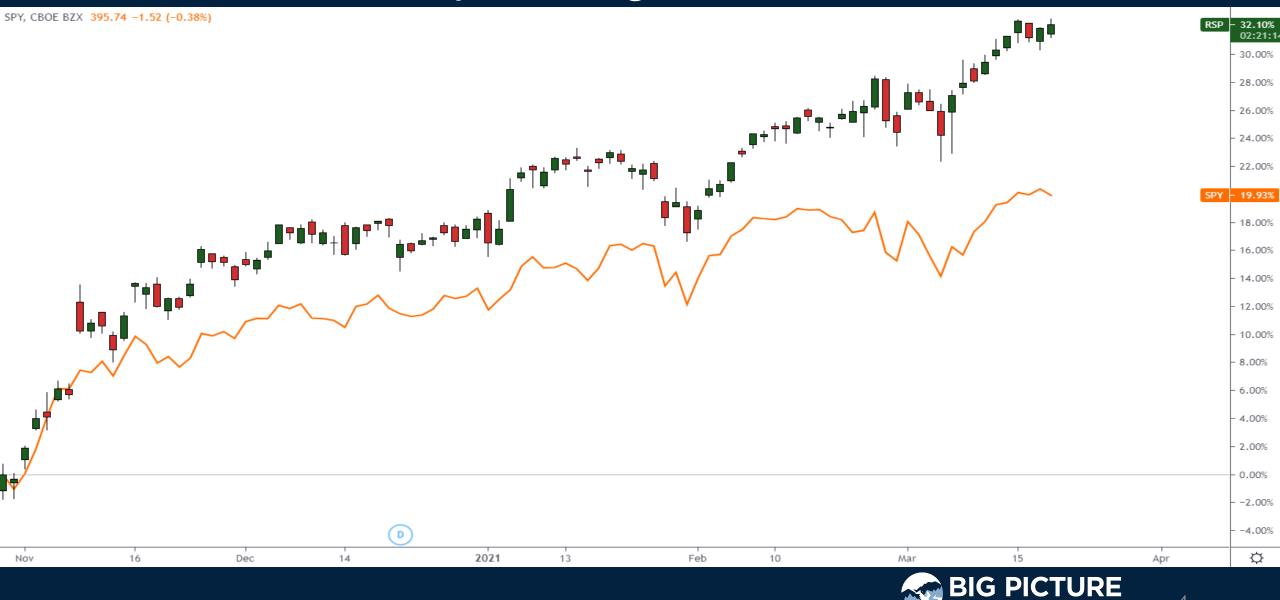

### Is Volatility Set to Return? Thursday March 18, 2021



#### S&P500 Index Futures

EMA 50 close 2801.29



#### S&P500 Equal Weight ETF

EMA 50 close 99.28





#### S&P500 Index vs Equal Weight Perform



#### Nasdaq 100 Index Futures





#### Momentum / Value Ratio (MTUM/VLUE)



# Update on the Reflation Trade



#### US Dollar Index



#### Crude Oil (April 2021 contract)

EMA 50 close 58.61



#### Gasoline Futures (continuous)

EMA 50 close 1.7956



#### Copper Futures (continuous)

EMA 50 close 3.8795



#### Bloomberg Commodity Index Futures

EMA 50 close 83.1



90.0

#### US 30 Year Breakevens





#### US 10 Year Government Bond Yields

EMA 50 close 1.324



## Trade along with Patrick Sign up for a FREE 14-day Trial



Have questions? contact@bigpicturetrading.com



#### Monthly Membership Includes:

- Daily "Macro Outlook" video
- Watch Patrick analyze and demonstrate trades LIVE during "Where's the Trade"
- Daily LIVE Q&A
- Weekly position summary
- Hours of FREE education