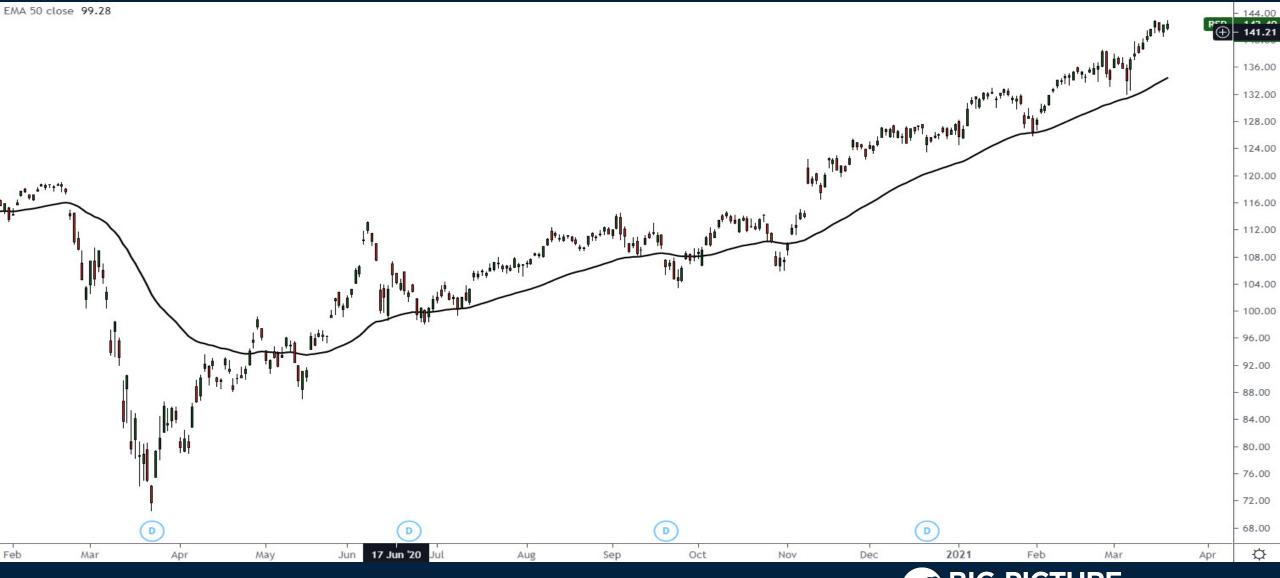

### Is Volatility Set to Return? Thursday March 18, 2021



#### S&P500 Index Futures

EMA 50 close 2801.29



#### S&P500 Equal Weight ETF

EMA 50 close 99.28





#### S&P500 Index vs Equal Weight Perform



#### Nasdaq 100 Index Futures





#### Momentum / Value Ratio (MTUM/VLUE)



# Update on the Reflation Trade



#### US Dollar Index



#### Crude Oil (April 2021 contract)

EMA 50 close 58.61



#### Gasoline Futures (continuous)

EMA 50 close 1.7956



#### Copper Futures (continuous)

EMA 50 close 3.8795



#### Bloomberg Commodity Index Futures

EMA 50 close 83.1



90.0

#### US 30 Year Breakevens





#### US 10 Year Government Bond Yields

EMA 50 close 1.324



## Trade along with Patrick Sign up for a FREE 14-day Trial



Have questions? contact@bigpicturetrading.com



#### Monthly Membership Includes:

- Daily "Macro Outlook" video
- Watch Patrick analyze and demonstrate trades LIVE during "Where's the Trade"
- Daily LIVE Q&A
- We