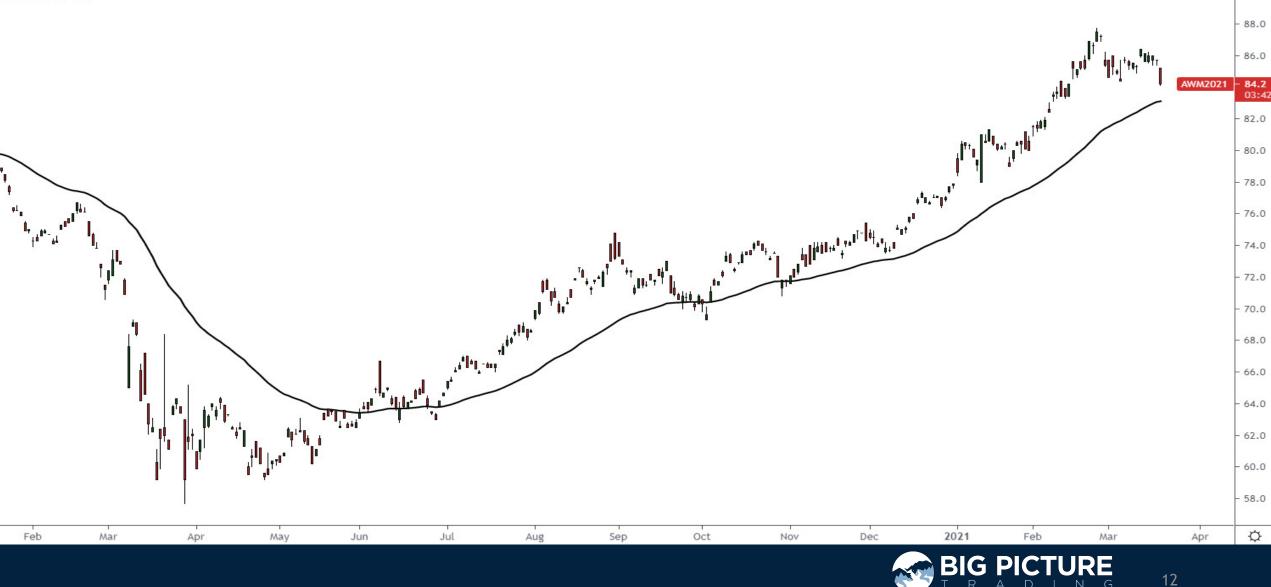

### Is Volatility Set to Return? Thursday March 18, 2021



#### S&P500 Index Futures

EMA 50 close 2801.29



#### S&P500 Equal Weight ETF

EMA 50 close 99.28





#### S&P500 Index vs Equal Weight Perform



#### Nasdaq 100 Index Futures





#### Momentum / Value Ratio (MTUM/VLUE)



# Update on the Reflation Trade



#### US Dollar Index



#### Crude Oil (April 2021 contract)

EMA 50 close 58.61



#### Gasoline Futures (continuous)

EMA 50 close 1.7956



#### Copper Futures (continuous)

EMA 50 close 3.8795



#### Bloomberg Commodity Index Futures

EMA 50 close 83.1



90.0

#### US 30 Year Breakevens





#### US 10 Year Government Bond Yields

EMA 50 close 1.324



## Trade along with Patrick Sign up for a FREE 14-day Trial



Have questions? contact@bigpicturetrading.com



#### Monthly Membership Includes:

- Daily "Macro Outlook" video
- Watch Patrick analyze and demonstrate trades LIVE during "Where's the Trade"
- Daily LIVE Q&A
- Weekly position summary
- Hours of FREE educational videos and bootcamps
- Access to members only LIVE webinars