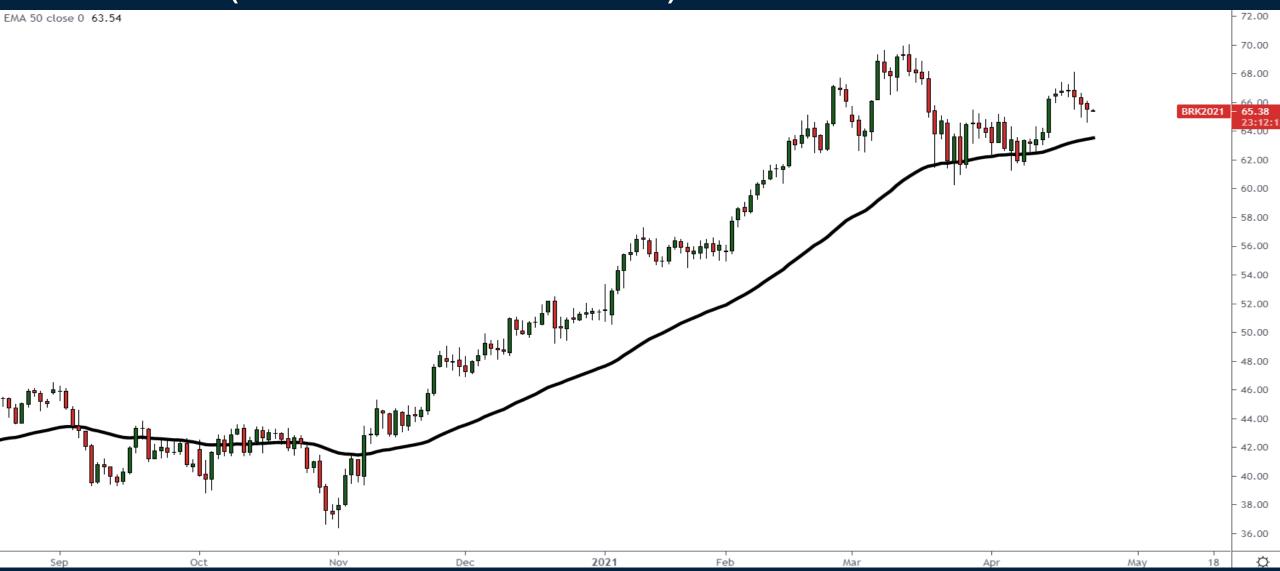

# Scanning the Energy Markets

Thursday April 22, 2021



#### Crude Oil June Futures



#### Crude Oil Term Structure





### Brent Oil (Continuous contract)



#### RBOB Gasoline (Continuous contract)



### RBOB Gasoline Crack Spreads (Continuous contract)



#### Natural Gas (Continuous contract)



#### Natural Gas Term Structure



Apr21 '21 Apr27 '22 Apr26 '23 Apr26 '24 Apr28 '25 Apr28 '26 Apr28 '27 Apr26 '28 Apr26 '29 Apr26 '30 Apr28 '31 Apr28 '32 May01 '33



### SPDR Energy Trust ETF (XLE)



#### SPDR Oil & Gas Exploration & Production ETF (XOP)



#### PHLX Oil Service Sector (OSX)



### Vaneck Oil Refiners ETF (CRAK)



# Alerian MLP ETF (AMLP)





# Trade along with Patrick Sign up for a FREE 14-day Trial

**SIGN UP NOW!** 

Have questions? contact@bigpicturetrading.com



## **Monthly Membership Includes:**

- Daily "Macro Outlook" video
- Watch Patrick analyze and demonstrate trades LIVE during "Where's the Trade"
- Daily LIVE Q