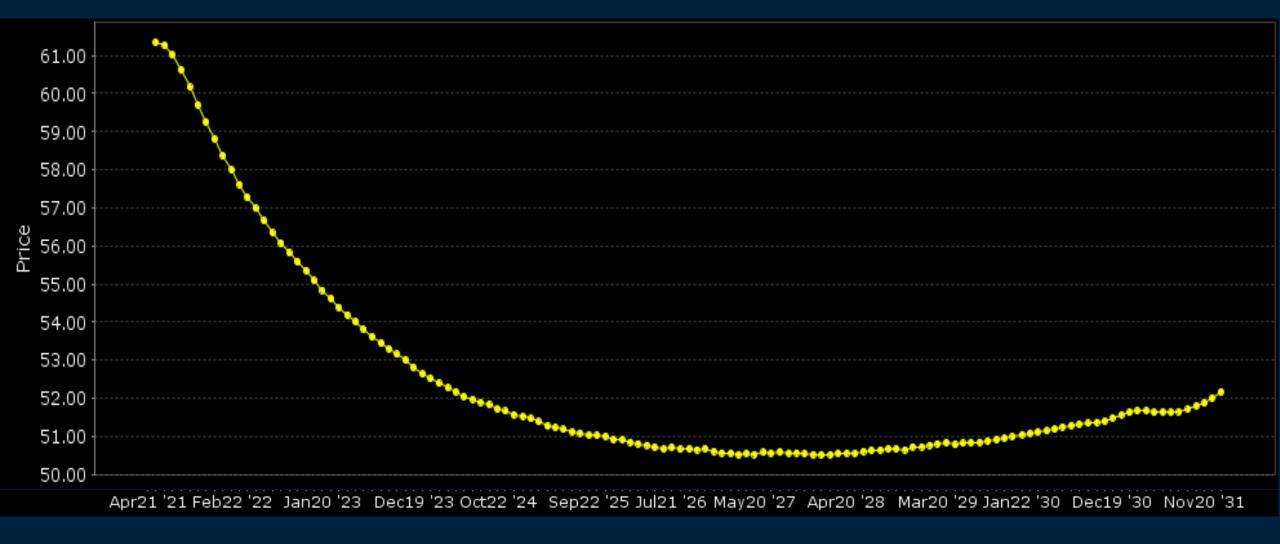

# Scanning the Energy Markets

Thursday April 22, 2021



#### Crude Oil June Futures



#### Crude Oil Term Structure





### Brent Oil (Continuous contract)



#### RBOB Gasoline (Continuous contract)



### RBOB Gasoline Crack Spreads (Continuous contract)



#### Natural Gas (Continuous contract)



#### Natural Gas Term Structure



Apr21 '21 Apr27 '22 Apr26 '23 Apr26 '24 Apr28 '25 Apr28 '26 Apr28 '27 Apr26 '28 Apr26 '29 Apr26 '30 Apr28 '31 Apr28 '32 May01 '33



### SPDR Energy Trust ETF (XLE)



#### SPDR Oil & Gas Exploration & Production ETF (XOP)



#### PHLX Oil Service Sector (OSX)



### Vaneck Oil Refiners ETF (CRAK)



# Alerian MLP ETF (AMLP)





# Trade along with Patrick Sign up for a FREE 14-day Trial

**SIGN UP NOW!** 

Have questions? contact@bigpicturetrading.com



## **Monthly Membership Includes:**

- Daily "Macro Outlook" video
- Watch Patrick analyze and demonstrate trades LIVE