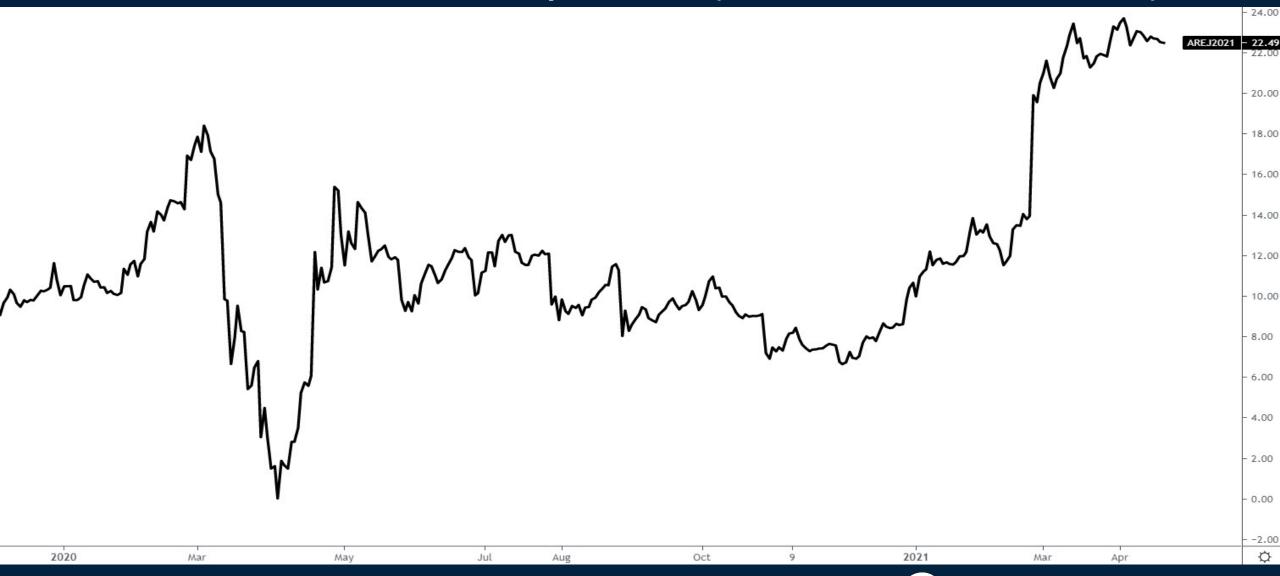

# Scanning the Energy Markets

Thursday April 22, 2021



#### Crude Oil June Futures



#### Crude Oil Term Structure





### Brent Oil (Continuous contract)



#### RBOB Gasoline (Continuous contract)



### RBOB Gasoline Crack Spreads (Continuous contract)



#### Natural Gas (Continuous contract)



#### Natural Gas Term Structure



Apr21 '21 Apr27 '22 Apr26 '23 Apr26 '24 Apr28 '25 Apr28 '26 Apr28 '27 Apr26 '28 Apr26 '29 Apr26 '30 Apr28 '31 Apr28 '32 May01 '33



### SPDR Energy Trust ETF (XLE)



#### SPDR Oil & Gas Exploration & Production ETF (XOP)



#### PHLX Oil Service Sector (OSX)



### Vaneck Oil Refiners ETF (CRAK)



# Alerian MLP ETF (AMLP)





# Trade along with Patrick Sign up for a FREE 14-day Trial

**SIGN UP NOW!** 

Have questions? contact@bigpicturetrading.com



## **Monthly Membership Includes:**

- Daily "Macro Outlook" video
- Watch Patrick analyze and demonstrate trades LIVE during "Where's the Trade"
- Daily LIVE Q&A
- Weekly position summary
- Hours of FREE educational videos and bootcamps
- Access to members onl