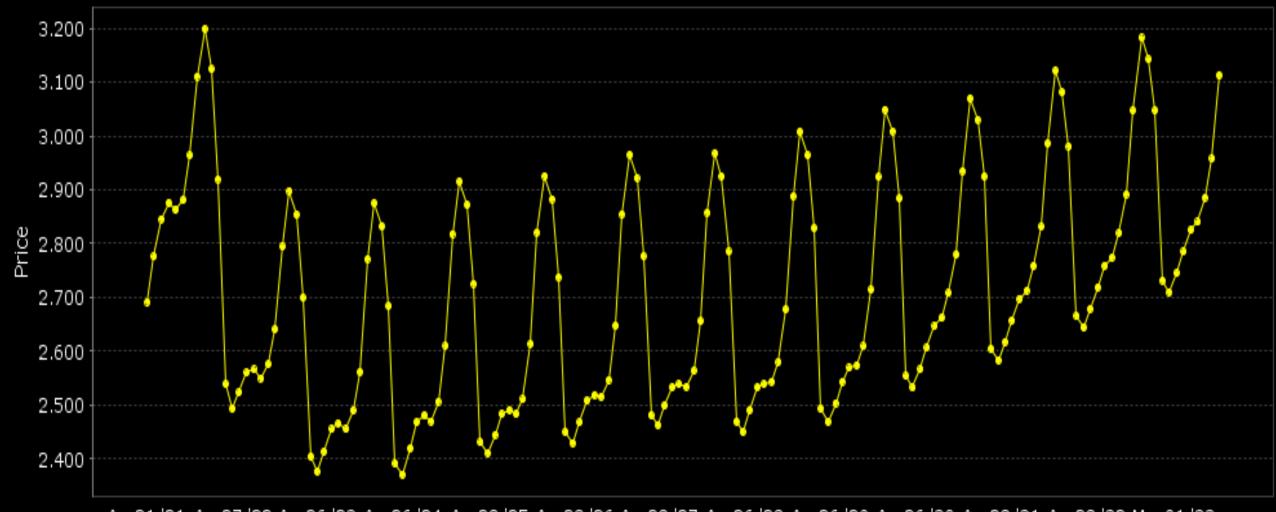

#### Natural Gas Term Structure

Apr21 '21 Apr27 '22 Apr26 '23 Apr26 '24 Apr28 '25 Apr28 '26 Apr28 '27 Apr26 '28 Apr26 '29 Apr26 '30 Apr28 '31 Apr28 '32 May01 '33