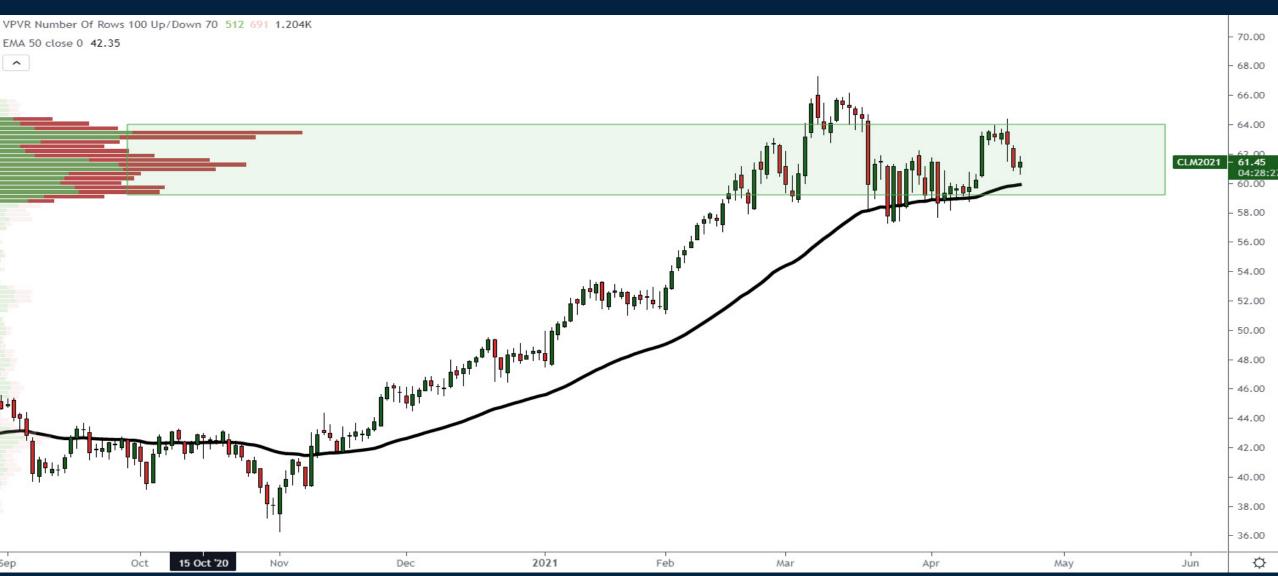

# Scanning the Energy Markets

Thursday April 22, 2021



#### Crude Oil June Futures



#### Crude Oil Term Structure





### Brent Oil (Continuous contract)



#### RBOB Gasoline (Continuous contract)



### RBOB Gasoline Crack Spreads (Continuous contract)



#### Natural Gas (Continuous contract)



#### Natural Gas Term Structure



Apr21 '21 Apr27 '22 Apr26 '23 Apr26 '24 Apr28 '25 Apr28 '26 Apr28 '27 Apr26 '28 Apr26 '29 Apr26 '30 Apr28 '31 Apr28 '32 May01 '33



### SPDR Energy Trust ETF (XLE)



#### SPDR Oil & Gas Exploration & Production ETF (XOP)



#### PHLX Oil Service Sector (OSX)



### Vaneck Oil Refiners ETF (CRAK)



# Alerian MLP ETF (AMLP)





# Trade along with Patrick Sign up for a FREE 14-day Trial

**SIGN UP NOW!** 

Have questions? contact@bigpicturetrading.com



## **Monthly Membership Includes:**

- Daily "Macro Outlook" video
- Watch Patrick ana