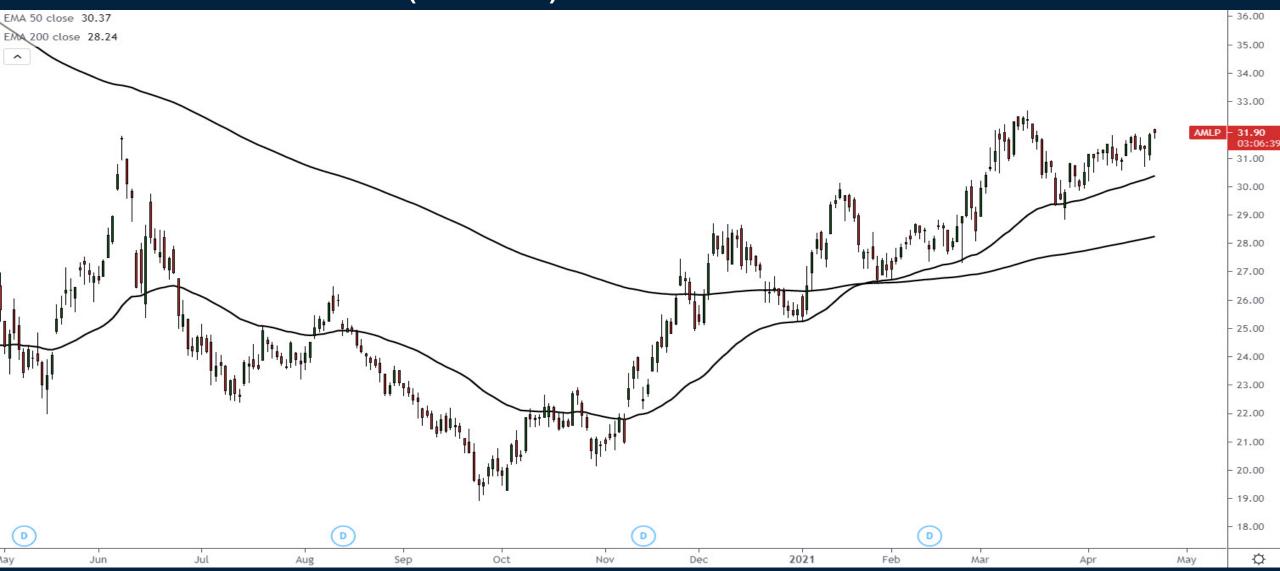

# Scanning the Energy Markets

Thursday April 22, 2021



#### Crude Oil June Futures



#### Crude Oil Term Structure





### Brent Oil (Continuous contract)



#### RBOB Gasoline (Continuous contract)



### RBOB Gasoline Crack Spreads (Continuous contract)



#### Natural Gas (Continuous contract)



#### Natural Gas Term Structure



Apr21 '21 Apr27 '22 Apr26 '23 Apr26 '24 Apr28 '25 Apr28 '26 Apr28 '27 Apr26 '28 Apr26 '29 Apr26 '30 Apr28 '31 Apr28 '32 May01 '33



### SPDR Energy Trust ETF (XLE)



#### SPDR Oil & Gas Exploration & Production ETF (XOP)



#### PHLX Oil Service Sector (OSX)



### Vaneck Oil Refiners ETF (CRAK)



# Alerian MLP ETF (AMLP)





# Trade along with Patrick Sign up for a FREE 14-day Trial

**SIGN UP NOW!** 

Have questions? contact@bigpicturetrading.com



## **Monthly Membership Includes:**

- Daily "Macro Outlook" video
- Watch Patrick analyze and demonstrate trades LIVE during "Where's the Trade"
- Daily LIVE Q&A
- Weekly position summary
- Hours of FREE educational videos and bootcamps
- Access to members only LIVE webinars

\$99USD/month

**SIGN UP NOW!**