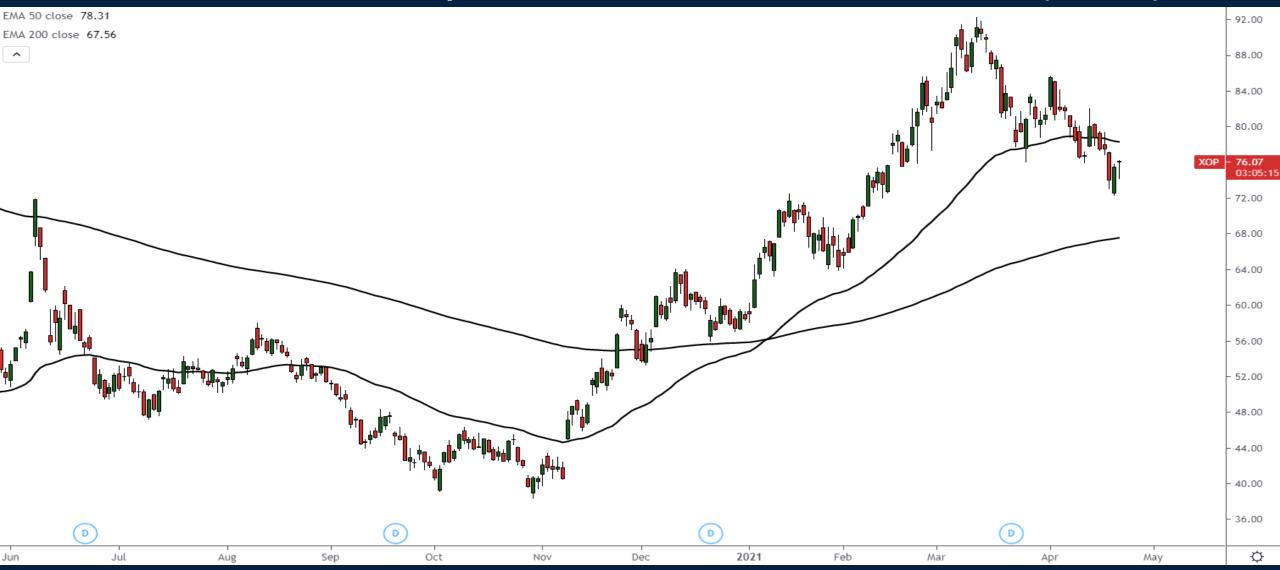

# Scanning the Energy Markets

Thursday April 22, 2021



#### Crude Oil June Futures



#### Crude Oil Term Structure





### Brent Oil (Continuous contract)



#### RBOB Gasoline (Continuous contract)



### RBOB Gasoline Crack Spreads (Continuous contract)



#### Natural Gas (Continuous contract)



#### Natural Gas Term Structure



Apr21 '21 Apr27 '22 Apr26 '23 Apr26 '24 Apr28 '25 Apr28 '26 Apr28 '27 Apr26 '28 Apr26 '29 Apr26 '30 Apr28 '31 Apr28 '32 May01 '33



### SPDR Energy Trust ETF (XLE)



#### SPDR Oil & Gas Exploration & Production ETF (XOP)



#### PHLX Oil Service Sector (OSX)



### Vaneck Oil Refiners ETF (CRAK)



# Alerian MLP ETF (AMLP)





# Trade along with Patrick Sign up for a FREE 14-day Trial

**SIGN UP NOW!** 

Have questions? contact@bigpicturetrading.com



## **Monthly Membership Includes:**

- Daily "Macro Outlook" video
- Watch Patrick analyze and demonstrate trades LIVE during "Where's the Trade"
- Daily LIVE Q&A
- Weekly position summary
- Hours of FREE educational videos and bootcamps
- Access to members only LIVE webinars

\$99USD/month

**SIGN UP NOW!**