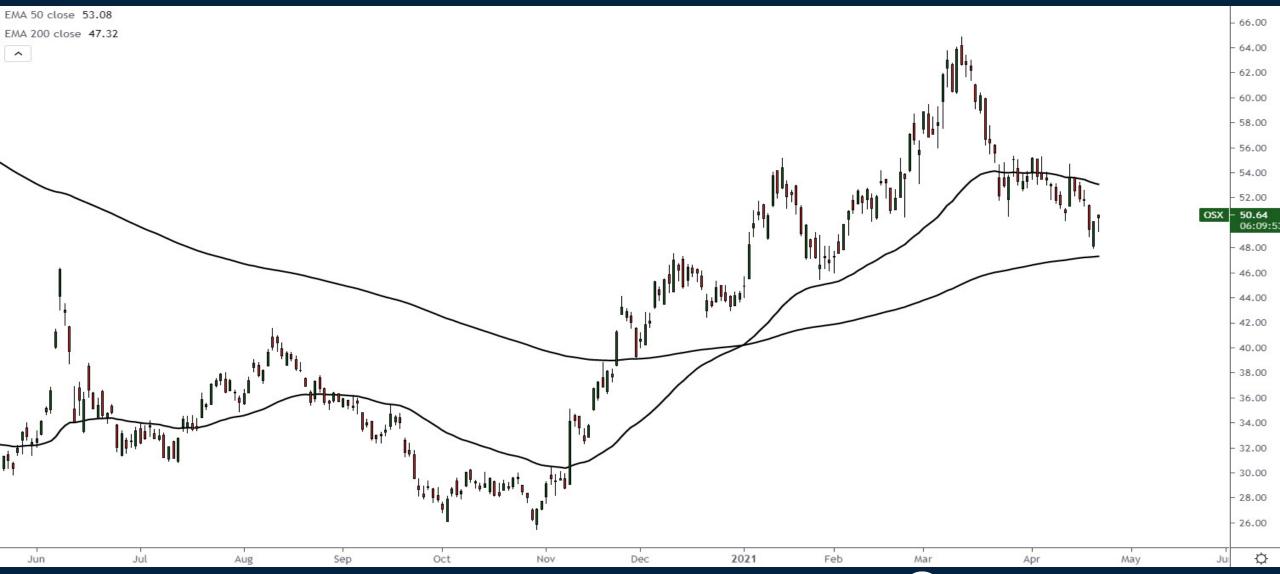

# Scanning the Energy Markets

Thursday April 22, 2021



#### Crude Oil June Futures



#### Crude Oil Term Structure





### Brent Oil (Continuous contract)



#### RBOB Gasoline (Continuous contract)



### RBOB Gasoline Crack Spreads (Continuous contract)



#### Natural Gas (Continuous contract)



#### Natural Gas Term Structure



Apr21 '21 Apr27 '22 Apr26 '23 Apr26 '24 Apr28 '25 Apr28 '26 Apr28 '27 Apr26 '28 Apr26 '29 Apr26 '30 Apr28 '31 Apr28 '32 May01 '33



### SPDR Energy Trust ETF (XLE)



#### SPDR Oil & Gas Exploration & Production ETF (XOP)



#### PHLX Oil Service Sector (OSX)



### Vaneck Oil Refiners ETF (CRAK)



# Alerian MLP ETF (AMLP)





# Trade along with Patrick Sign up for a FREE 14-day Trial

**SIGN UP NOW!** 

Have questions? contact@bigpicturetrading.com



## **Monthly Membership Includes:**

- Daily "Macro Outlook" video
- Watch Patrick analyze and demonstrate trades LIVE during "Where's the Trade"
- Daily LIVE Q&A
- Weekly position summary
- Hours of FREE educational videos and bootcamps
- Access to members only LIVE webinars

\$99USD/month

**SIGN UP NOW!**