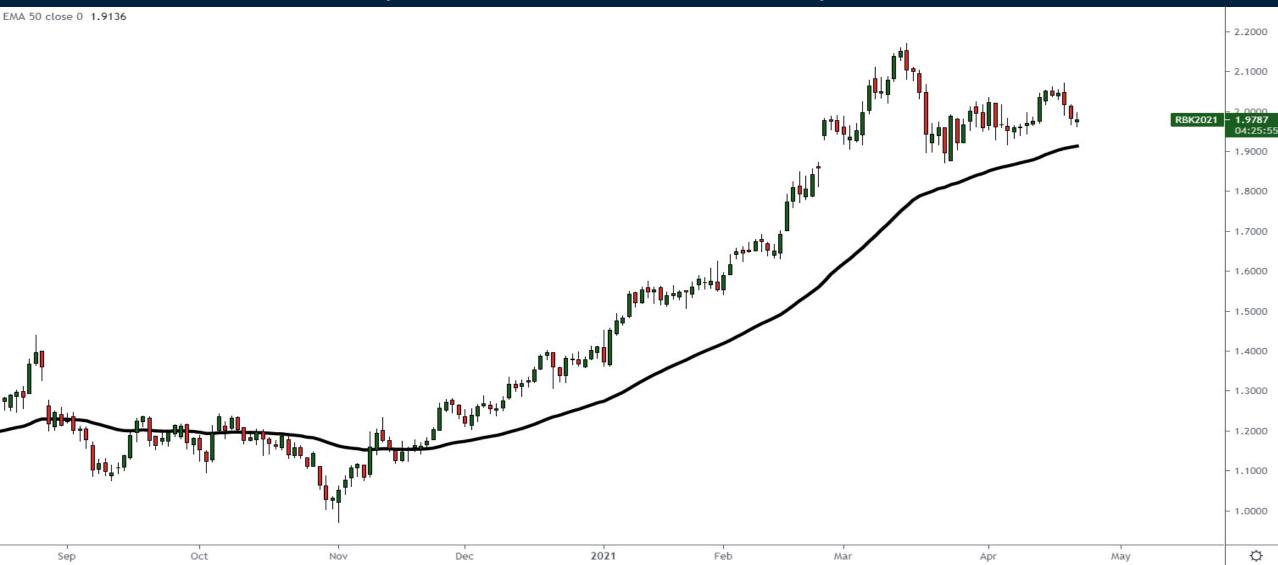

# Scanning the Energy Markets

Thursday April 22, 2021



#### Crude Oil June Futures



#### Crude Oil Term Structure





### Brent Oil (Continuous contract)



#### RBOB Gasoline (Continuous contract)



### RBOB Gasoline Crack Spreads (Continuous contract)



#### Natural Gas (Continuous contract)



#### Natural Gas Term Structure



Apr21 '21 Apr27 '22 Apr26 '23 Apr26 '24 Apr28 '25 Apr28 '26 Apr28 '27 Apr26 '28 Apr26 '29 Apr26 '30 Apr28 '31 Apr28 '32 May01 '33



### SPDR Energy Trust ETF (XLE)



#### SPDR Oil & Gas Exploration & Production ETF (XOP)



#### PHLX Oil Service Sector (OSX)



### Vaneck Oil Refiners ETF (CRAK)



# Alerian MLP ETF (AMLP)





# Trade along with Patrick Sign up for a FREE 14-day Trial

**SIGN UP NOW!** 

Have questions? contact@bigpicturetrading.com



## **Monthly Membership Includes:**

- Daily "Macro Outlook" video
- Watch Patrick analyze and demonstrate trades LIVE during "Where's the Trade"
- Daily LIVE Q&A
- Weekly position summary
- Hours of FREE