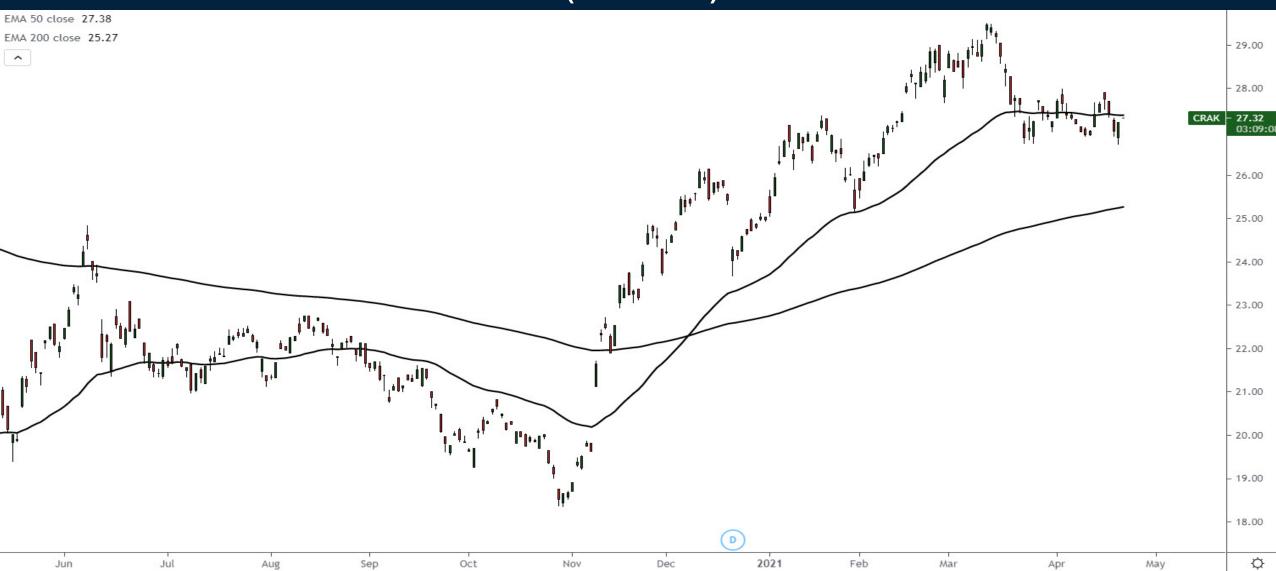

# Scanning the Energy Markets

Thursday April 22, 2021



#### Crude Oil June Futures



#### Crude Oil Term Structure





### Brent Oil (Continuous contract)



#### RBOB Gasoline (Continuous contract)



### RBOB Gasoline Crack Spreads (Continuous contract)



#### Natural Gas (Continuous contract)



#### Natural Gas Term Structure



Apr21 '21 Apr27 '22 Apr26 '23 Apr26 '24 Apr28 '25 Apr28 '26 Apr28 '27 Apr26 '28 Apr26 '29 Apr26 '30 Apr28 '31 Apr28 '32 May01 '33



### SPDR Energy Trust ETF (XLE)



#### SPDR Oil & Gas Exploration & Production ETF (XOP)



#### PHLX Oil Service Sector (OSX)



### Vaneck Oil Refiners ETF (CRAK)



# Alerian MLP ETF (AMLP)





# Trade along with Patrick Sign up for a FREE 14-day Trial

**SIGN UP NOW!** 

Have questions? contact@bigpicturetrading.com



## **Monthly Membership Includes:**

- Daily "Macro Outlook" video
- Watch Patrick analyze and demonstrate trades LIVE during "Where's the Trade"
- Daily LIVE Q&A
- Weekly position summary
- Hours of FREE educational videos and bootcamps
- Access to members only LIVE webinars

\$99USD/month

**SIGN UP NOW!**