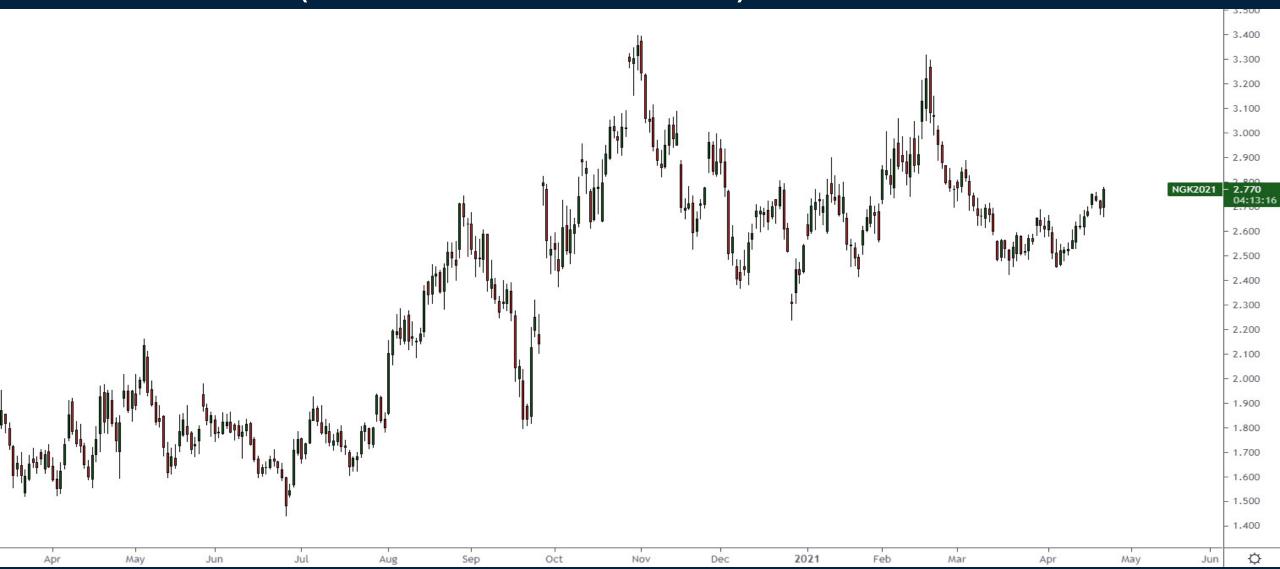

# Scanning the Energy Markets

Thursday April 22, 2021



#### Crude Oil June Futures



#### Crude Oil Term Structure





### Brent Oil (Continuous contract)



#### RBOB Gasoline (Continuous contract)



### RBOB Gasoline Crack Spreads (Continuous contract)



#### Natural Gas (Continuous contract)



#### Natural Gas Term Structure



Apr21 '21 Apr27 '22 Apr26 '23 Apr26 '24 Apr28 '25 Apr28 '26 Apr28 '27 Apr26 '28 Apr26 '29 Apr26 '30 Apr28 '31 Apr28 '32 May01 '33



### SPDR Energy Trust ETF (XLE)



#### SPDR Oil & Gas Exploration & Production ETF (XOP)



#### PHLX Oil Service Sector (OSX)



### Vaneck Oil Refiners ETF (CRAK)



# Alerian MLP ETF (AMLP)





# Trade along with Patrick Sign up for a FREE 14-day Trial

**SIGN UP NOW!** 

Have questions? contact@bigpicturetrading.com



## **Monthly Membership Includes:**

- Daily "Macro Outlook" video
- Watch Patrick analyze and demonstrate trades LIVE during "Where's the Trade"
- Daily LIVE Q&A
- Weekly position summary
- Hours of FREE educational videos and bootcamps
- Access to members only LIVE webinars

\$99USD/month

**SIGN UP