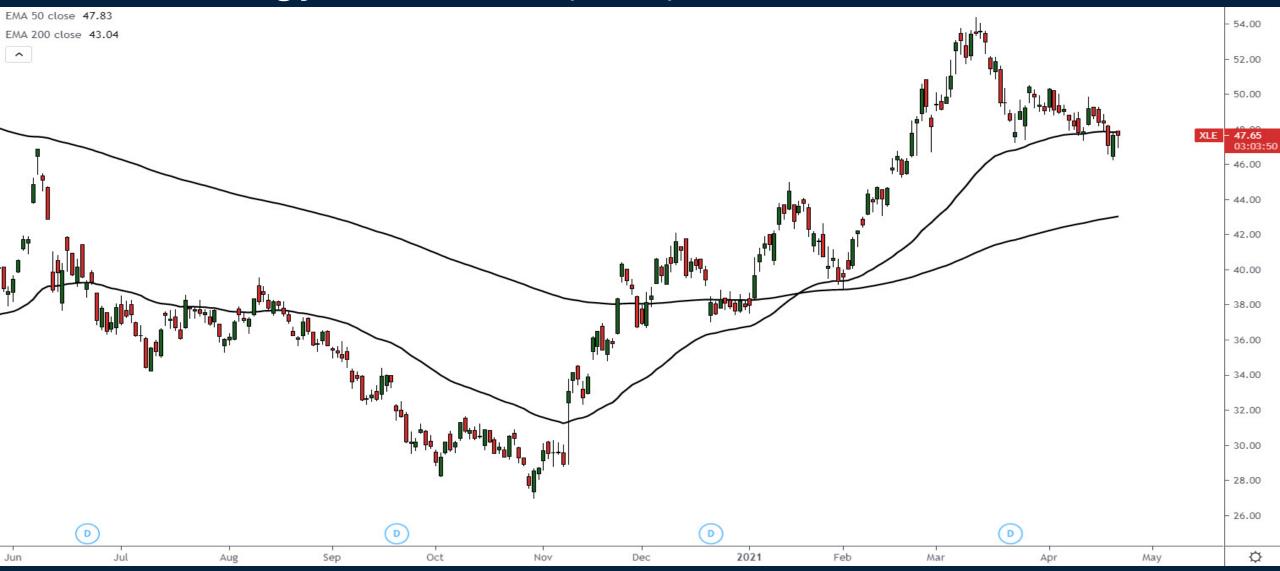

# Scanning the Energy Markets

Thursday April 22, 2021



#### Crude Oil June Futures



#### Crude Oil Term Structure





### Brent Oil (Continuous contract)



#### RBOB Gasoline (Continuous contract)



### RBOB Gasoline Crack Spreads (Continuous contract)



#### Natural Gas (Continuous contract)



#### Natural Gas Term Structure



Apr21 '21 Apr27 '22 Apr26 '23 Apr26 '24 Apr28 '25 Apr28 '26 Apr28 '27 Apr26 '28 Apr26 '29 Apr26 '30 Apr28 '31 Apr28 '32 May01 '33



### SPDR Energy Trust ETF (XLE)



#### SPDR Oil & Gas Exploration & Production ETF (XOP)



#### PHLX Oil Service Sector (OSX)



### Vaneck Oil Refiners ETF (CRAK)



# Alerian MLP ETF (AMLP)





# Trade along with Patrick Sign up for a FREE 14-day Trial

**SIGN UP NOW!** 

Have questions? contact@bigpicturetrading.com



## **Monthly Membership Includes:**

- Daily "Macro Outlook" video
- Watch Patrick analyze and demonstrate trades LIVE during "Where's the Trade"
- Daily LIVE Q&A
- Weekly position summary
- Hours of FREE educational videos and bootcamps
- Access to members only LIVE webinars

\$99USD/month

**SIGN UP NOW!**