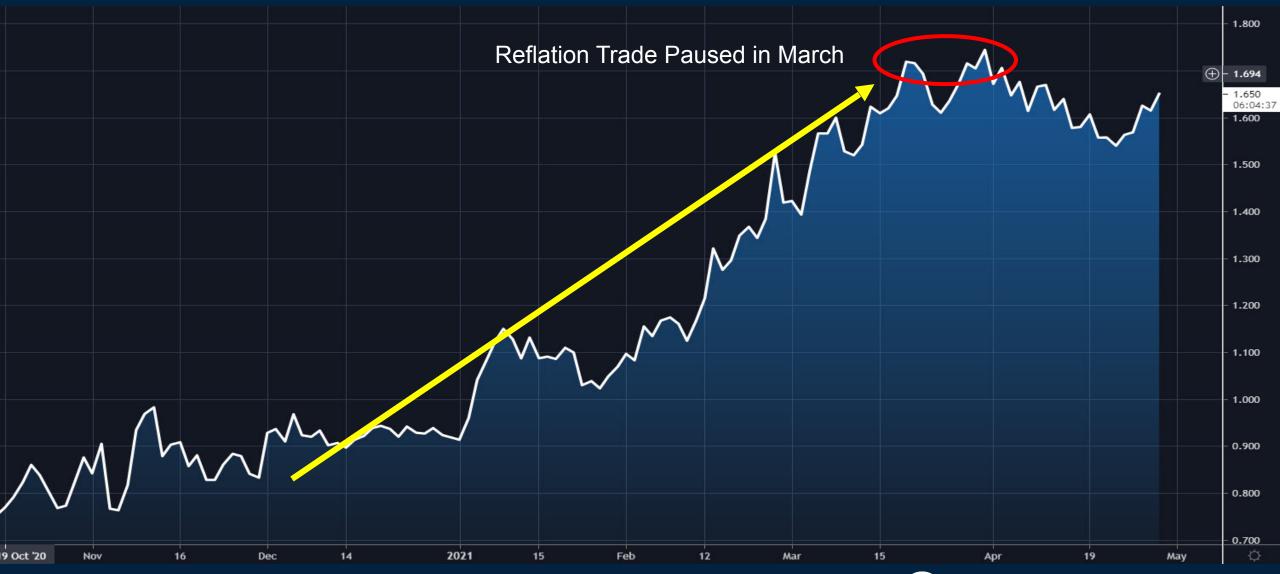

# Reflation Trade And Options Gamma

Thursday April 29, 2021



# Has the Reflation Trade Started Up Again?



#### **Bloomberg Commodity Index Futures**



#### 10 Year US Treasury Yields



#### Value (VLUE) / Momentum (MTUM)



#### Small Caps (Russell 2000) / Nasdaq 100



#### SPDR Energy ETF (XLE)



#### 10 Year Inflation Breakevens



#### 2s10s Treasury Yield Curve



### Will Gold Underperform Again?



#### 10year Treasury Real Yields



11

#### Gold Futures



### **Talking Index Options**



#### Understanding Dealer Gamma



#### Volatility Index (VIX)



#### VIX Volatility Index (VVIX)



#### SPX Realized Vol vs. Implied Vol



#### SPX Natural IV Skew





## Trade along with Patrick Sign up for a FREE 14-day Trial

**SIGN UP NOW!** 

Have questions? contact@bigpicturetrading.com



#### **Monthly Membership Includes:**

- Daily "Macro Outlook" video
- Watch Patrick analyze and demonstrate trades LIVE during "Where's the Trade"
- Daily LIVE Q&A
- Weekly pos