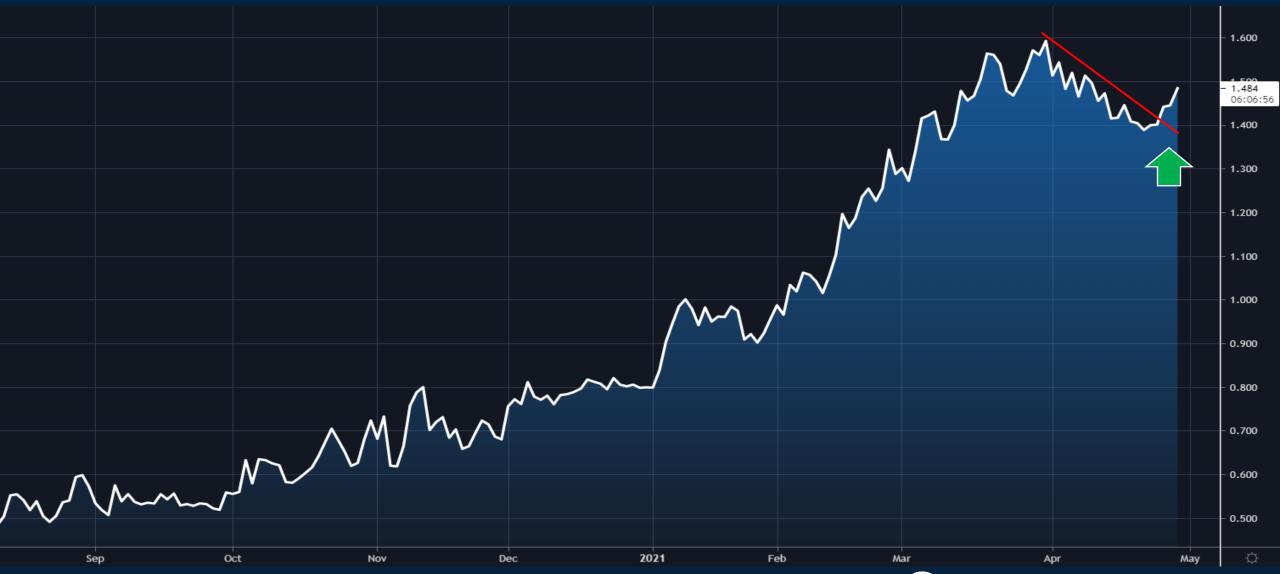

# Reflation Trade And Options Gamma

Thursday April 29, 2021



# Has the Reflation Trade Started Up Again?



#### **Bloomberg Commodity Index Futures**



#### 10 Year US Treasury Yields



#### Value (VLUE) / Momentum (MTUM)



#### Small Caps (Russell 2000) / Nasdaq 100



#### SPDR Energy ETF (XLE)



#### 10 Year Inflation Breakevens



#### 2s10s Treasury Yield Curve



### Will Gold Underperform Again?



#### 10year Treasury Real Yields



11

#### Gold Futures



### **Talking Index Options**



#### Understanding Dealer Gamma



#### Volatility Index (VIX)



#### VIX Volatility Index (VVIX)



#### SPX Realized Vol vs. Implied Vol



#### SPX Natural IV Skew





## Trade along with Patrick Sign up for a FREE 14-day Trial

**SIGN UP NOW!** 

Have questions? contact@bigpicturetrading.com



#### **Monthly Membership Includes:**

- Daily "Macro Outlook" video
- Watch Patrick analyze and demonstrate trades LIVE during "Where's the Trade"
- Daily LIVE Q&A
- Weekly position summary
- Hours of FREE educational videos and bootcamps
- Access to members only LIVE webinars

\$99USD/month

**SIGN UP NOW!**