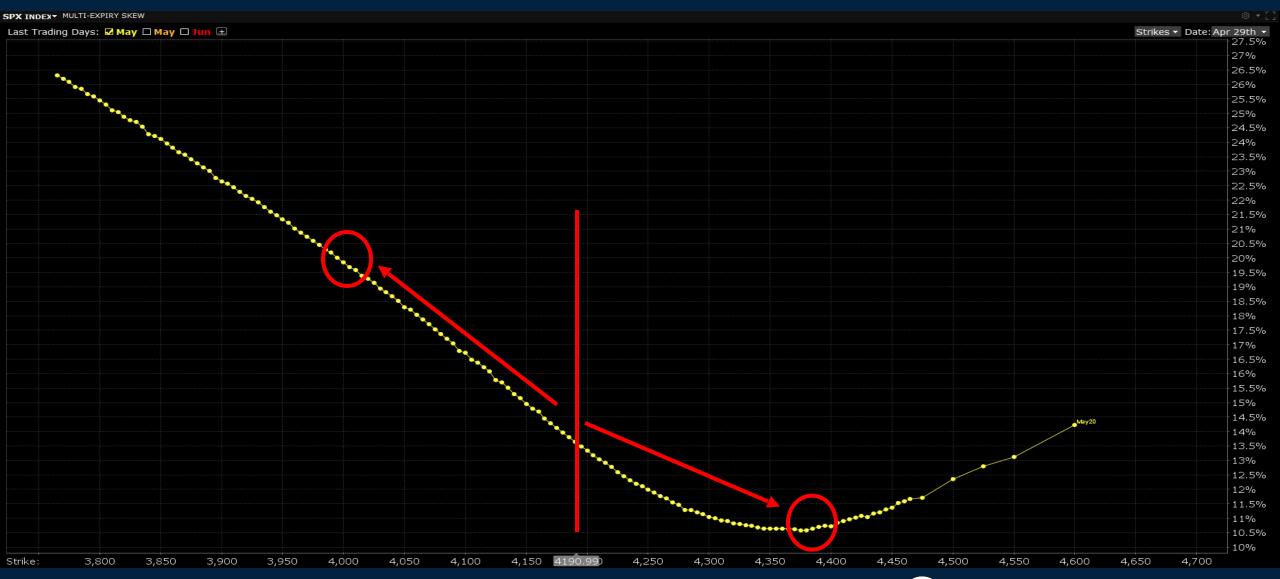

# Reflation Trade And Options Gamma

Thursday April 29, 2021



# Has the Reflation Trade Started Up Again?



#### **Bloomberg Commodity Index Futures**



#### 10 Year US Treasury Yields



#### Value (VLUE) / Momentum (MTUM)



#### Small Caps (Russell 2000) / Nasdaq 100



#### SPDR Energy ETF (XLE)



#### 10 Year Inflation Breakevens



#### 2s10s Treasury Yield Curve



### Will Gold Underperform Again?



#### 10year Treasury Real Yields



11

#### Gold Futures



### **Talking Index Options**



#### Understanding Dealer Gamma



#### Volatility Index (VIX)



#### VIX Volatility Index (VVIX)



#### SPX Realized Vol vs. Implied Vol



#### SPX Natural IV Skew





## Trade along with Patrick Sign up for a FREE 14-day Trial

**SIGN UP NOW!** 

Have questions? contact@bigpicturetrading.com



#### **Monthly Membership Includes:**

- Daily "Macro Outlook" video
- Watch Patrick analyze and demonstrate trades LIVE during "Where's the Trade"
- Daily LIVE Q&A
- Weekly position summary
- Hours of FREE educational videos and bootcamps
- Access to members only LIVE webinars

\$99USD/month

**SIGN UP NOW!**