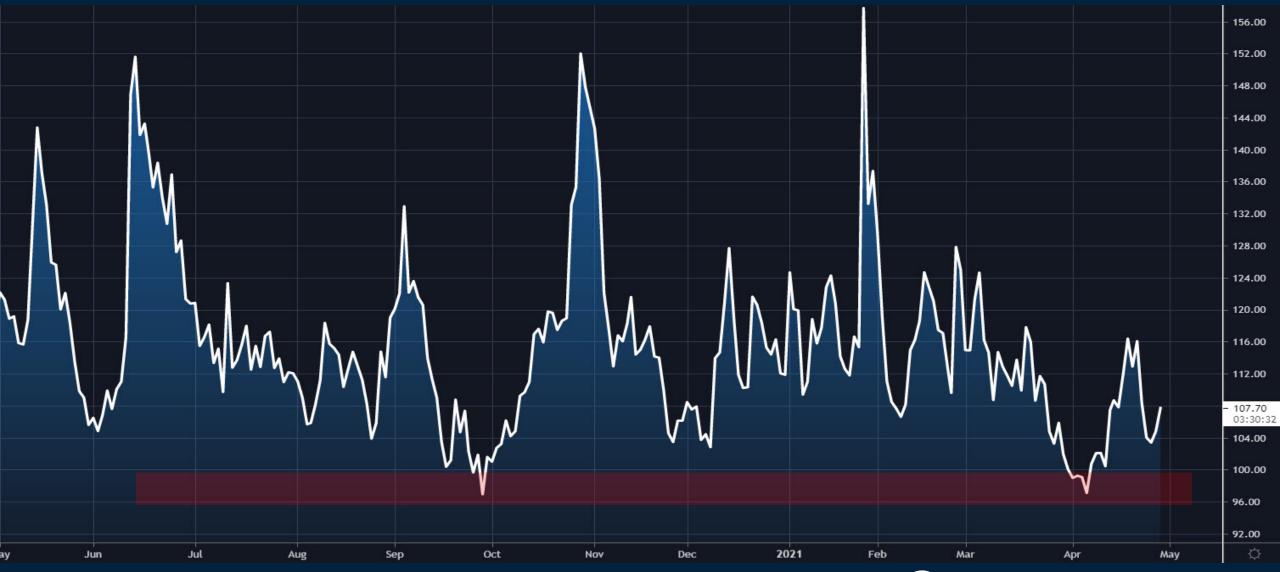

# Reflation Trade And Options Gamma

Thursday April 29, 2021



# Has the Reflation Trade Started Up Again?



#### **Bloomberg Commodity Index Futures**



#### 10 Year US Treasury Yields



#### Value (VLUE) / Momentum (MTUM)



#### Small Caps (Russell 2000) / Nasdaq 100



#### SPDR Energy ETF (XLE)



#### 10 Year Inflation Breakevens



#### 2s10s Treasury Yield Curve



### Will Gold Underperform Again?



#### 10year Treasury Real Yields



11

#### Gold Futures



### **Talking Index Options**



#### Understanding Dealer Gamma



#### Volatility Index (VIX)



#### VIX Volatility Index (VVIX)



#### SPX Realized Vol vs. Implied Vol



#### SPX Natural IV Skew





## Trade along with Patrick Sign up for a FREE 14-day Trial

**SIGN UP NOW!** 

Have questions? contact@bigpicturetrading.com



#### **Monthly Membership Includes:**

- Daily "Macro Outlook" video
- Watch Patrick analyze and demonstrate trades LIVE during "Where's the Trade"
- Daily LIVE Q&A
- Weekly position summary
- Hours of FREE educational videos and bootcamps
- Access to members only LIVE webinars

\$99USD/month

**SIGN UP NOW!**