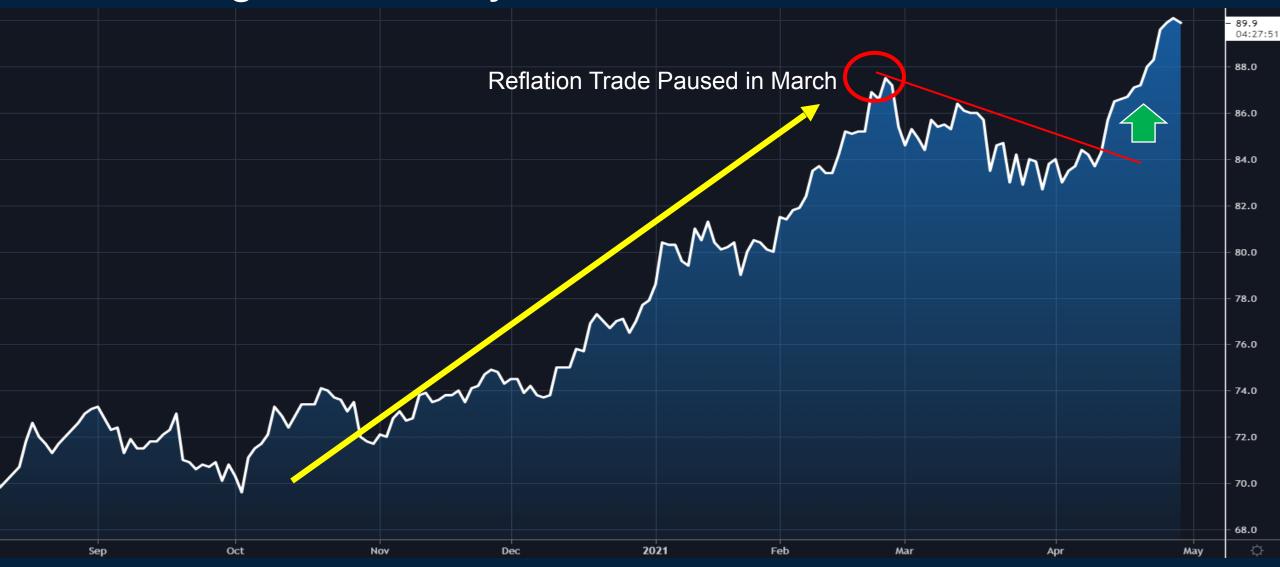

# Reflation Trade And Options Gamma

Thursday April 29, 2021



# Has the Reflation Trade Started Up Again?



#### **Bloomberg Commodity Index Futures**



#### 10 Year US Treasury Yields



#### Value (VLUE) / Momentum (MTUM)



#### Small Caps (Russell 2000) / Nasdaq 100



#### SPDR Energy ETF (XLE)



#### 10 Year Inflation Breakevens



#### 2s10s Treasury Yield Curve



### Will Gold Underperform Again?



#### 10year Treasury Real Yields



11

#### Gold Futures



### **Talking Index Options**



#### Understanding Dealer Gamma



#### Volatility Index (VIX)



#### VIX Volatility Index (VVIX)



#### SPX Realized Vol vs. Implied Vol



#### SPX Natural IV Skew





## Trade along with Patrick Sign up for a FREE 14-day Trial

**SIGN UP NOW!** 

Have questions? contact@bigpicturetrading.com



#### **Monthly Membership Includes:**

- Daily "Macro Outlook" video
- Watch Patrick analyze and demonstrate trades LIVE during "Where's the T