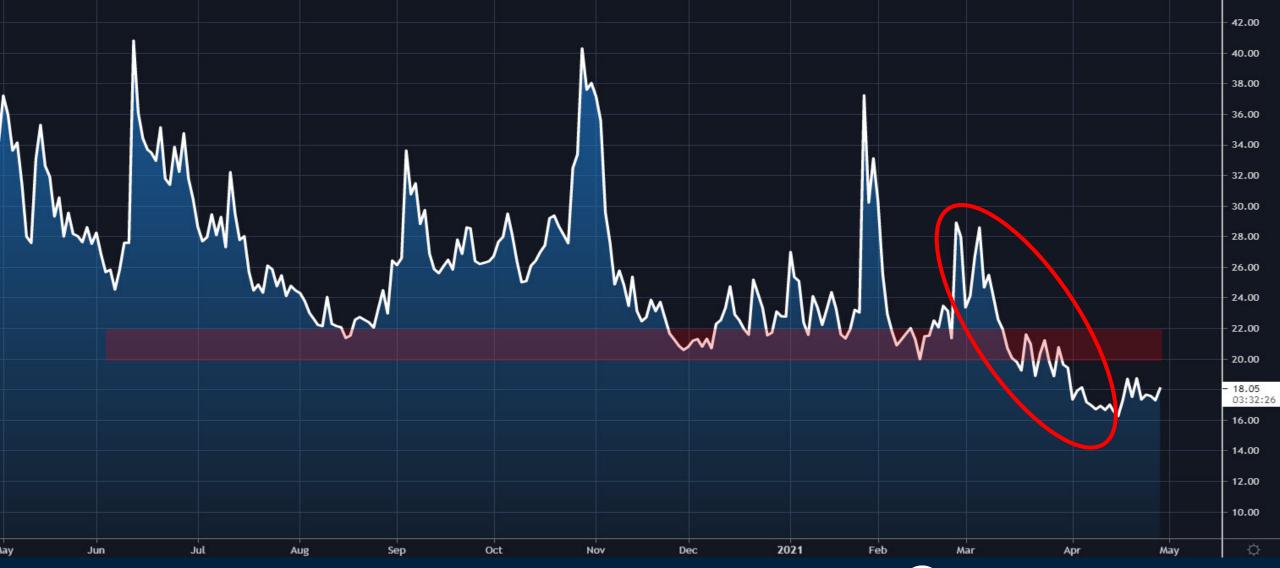

# Reflation Trade And Options Gamma

Thursday April 29, 2021



# Has the Reflation Trade Started Up Again?



#### **Bloomberg Commodity Index Futures**



#### 10 Year US Treasury Yields



#### Value (VLUE) / Momentum (MTUM)



#### Small Caps (Russell 2000) / Nasdaq 100



#### SPDR Energy ETF (XLE)



#### 10 Year Inflation Breakevens



#### 2s10s Treasury Yield Curve



### Will Gold Underperform Again?



#### 10year Treasury Real Yields



11

#### Gold Futures



### **Talking Index Options**



#### Understanding Dealer Gamma



#### Volatility Index (VIX)



#### VIX Volatility Index (VVIX)



#### SPX Realized Vol vs. Implied Vol



#### SPX Natural IV Skew





## Trade along with Patrick Sign up for a FREE 14-day Trial

**SIGN UP NOW!** 

Have questions? contact@bigpicturetrading.com



#### **Monthly Membership Includes:**

- Daily "Macro Outlook" video
- Watch Patrick analyze and demonstrate trades LIVE during "Where's the Trade"
- Daily LIVE Q&A
- Weekly position summary
- Hours of FREE educational videos and bootcamps
- Access to members only LIVE webinars

\$99USD/month

**SIGN UP NOW!**