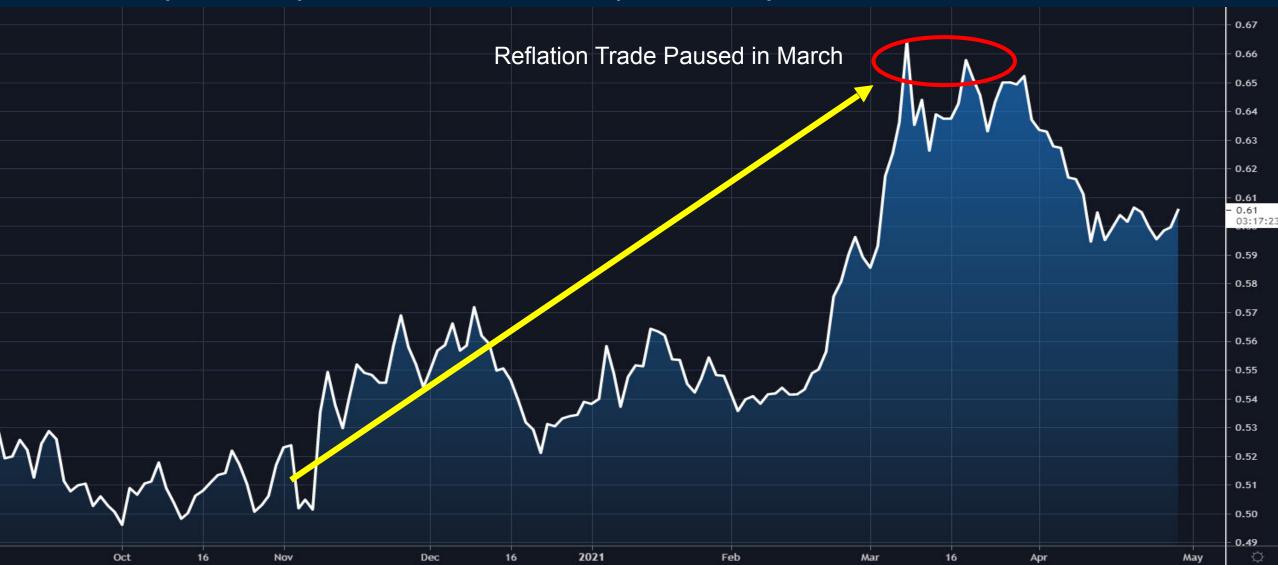

# Reflation Trade And Options Gamma

Thursday April 29, 2021



# Has the Reflation Trade Started Up Again?



#### **Bloomberg Commodity Index Futures**



#### 10 Year US Treasury Yields



#### Value (VLUE) / Momentum (MTUM)



#### Small Caps (Russell 2000) / Nasdaq 100



#### SPDR Energy ETF (XLE)



#### 10 Year Inflation Breakevens



#### 2s10s Treasury Yield Curve



### Will Gold Underperform Again?



#### 10year Treasury Real Yields



11

#### Gold Futures



### **Talking Index Options**



#### Understanding Dealer Gamma



#### Volatility Index (VIX)



#### VIX Volatility Index (VVIX)



#### SPX Realized Vol vs. Implied Vol



#### SPX Natural IV Skew





## Trade along with Patrick Sign up for a FREE 14-day Trial

**SIGN UP NOW!** 

Have questions? contact@bigpicturetrading.com



#### **Monthly Membership Includes:**

- Daily "Macro Outlook" video
- Watch Patrick analyze and demonstrate trades LIVE during "Where's the Trade"
- Daily LIVE Q&A
- Weekly position summary
- Hours of FREE education