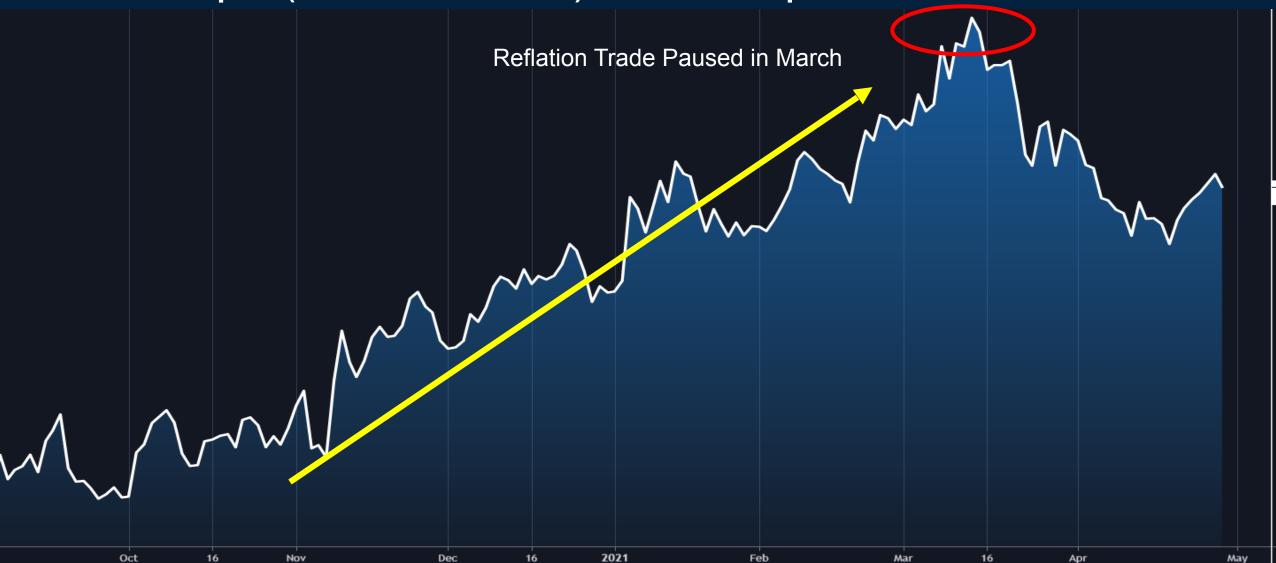

# Reflation Trade And Options Gamma

Thursday April 29, 2021



# Has the Reflation Trade Started Up Again?



#### **Bloomberg Commodity Index Futures**



#### 10 Year US Treasury Yields



#### Value (VLUE) / Momentum (MTUM)



#### Small Caps (Russell 2000) / Nasdaq 100



#### SPDR Energy ETF (XLE)



#### 10 Year Inflation Breakevens



#### 2s10s Treasury Yield Curve



### Will Gold Underperform Again?



#### 10year Treasury Real Yields



11

#### Gold Futures



### **Talking Index Options**



#### Understanding Dealer Gamma



#### Volatility Index (VIX)



#### VIX Volatility Index (VVIX)



#### SPX Realized Vol vs. Implied Vol



#### SPX Natural IV Skew





## Trade along with Patrick Sign up for a FREE 14-day Trial

**SIGN UP NOW!** 

Have questions? contact@bigpicturetrading.com



#### **Monthly Membership Includes:**

- Daily "Macro Outlook" video
- Watch Patrick analyze and demonstrate trades LIVE during "Where's the Trade"
- Daily LIVE Q&A
- Weekly position summary
- Hours of FREE educational videos and bootcamps
- Access to members onl