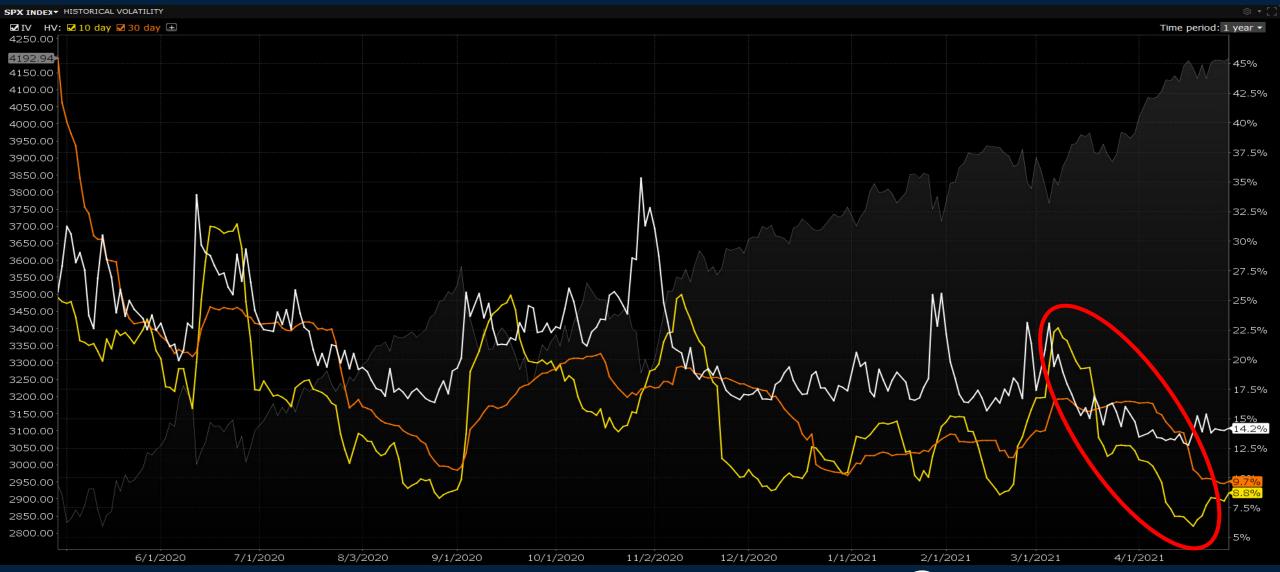

# Reflation Trade And Options Gamma

Thursday April 29, 2021



# Has the Reflation Trade Started Up Again?



#### **Bloomberg Commodity Index Futures**



#### 10 Year US Treasury Yields



#### Value (VLUE) / Momentum (MTUM)



#### Small Caps (Russell 2000) / Nasdaq 100



#### SPDR Energy ETF (XLE)



#### 10 Year Inflation Breakevens



#### 2s10s Treasury Yield Curve



### Will Gold Underperform Again?



#### 10year Treasury Real Yields



11

#### Gold Futures



### **Talking Index Options**



#### Understanding Dealer Gamma



#### Volatility Index (VIX)



#### VIX Volatility Index (VVIX)



#### SPX Realized Vol vs. Implied Vol



#### SPX Natural IV Skew





## Trade along with Patrick Sign up for a FREE 14-day Trial

**SIGN UP NOW!** 

Have questions? contact@bigpicturetrading.com



#### **Monthly Membership Includes:**

- Daily "Macro Outlook" video
- Watch Patrick analyze and demonstrate trades LIVE during "Where's the Trade"
- Daily LIVE Q&A
- Weekly position summary
- Hours of FREE educational videos and bootcamps
- Access to members only LIVE webinars

\$99USD/month

**SIGN UP NOW!**