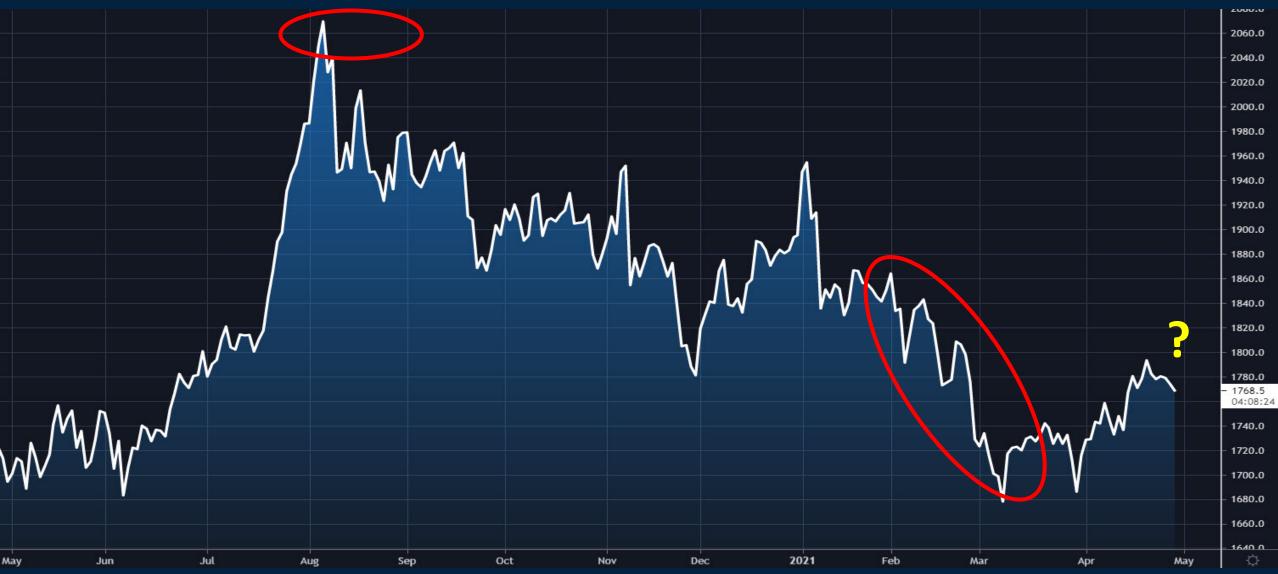

# Reflation Trade And Options Gamma

Thursday April 29, 2021



# Has the Reflation Trade Started Up Again?



#### **Bloomberg Commodity Index Futures**



#### 10 Year US Treasury Yields



#### Value (VLUE) / Momentum (MTUM)



#### Small Caps (Russell 2000) / Nasdaq 100



#### SPDR Energy ETF (XLE)



#### 10 Year Inflation Breakevens



#### 2s10s Treasury Yield Curve



### Will Gold Underperform Again?



#### 10year Treasury Real Yields



11

#### Gold Futures



### **Talking Index Options**



#### Understanding Dealer Gamma



#### Volatility Index (VIX)



#### VIX Volatility Index (VVIX)



#### SPX Realized Vol vs. Implied Vol



#### SPX Natural IV Skew





## Trade along with Patrick Sign up for a FREE 14-day Trial

**SIGN UP NOW!** 

Have questions? contact@bigpicturetrading.com



#### **Monthly Membership Includes:**

- Daily "Macro Outlook" video
- Watch Patrick analyze and demonstrate trades LIVE during "Where's the Trade"
- Daily LIVE Q&A
- Weekly position summary
- Hours of FREE educational videos and bootcamps
- Access to members only LIVE webinars

\$99USD/month

**SIGN UP NOW!**