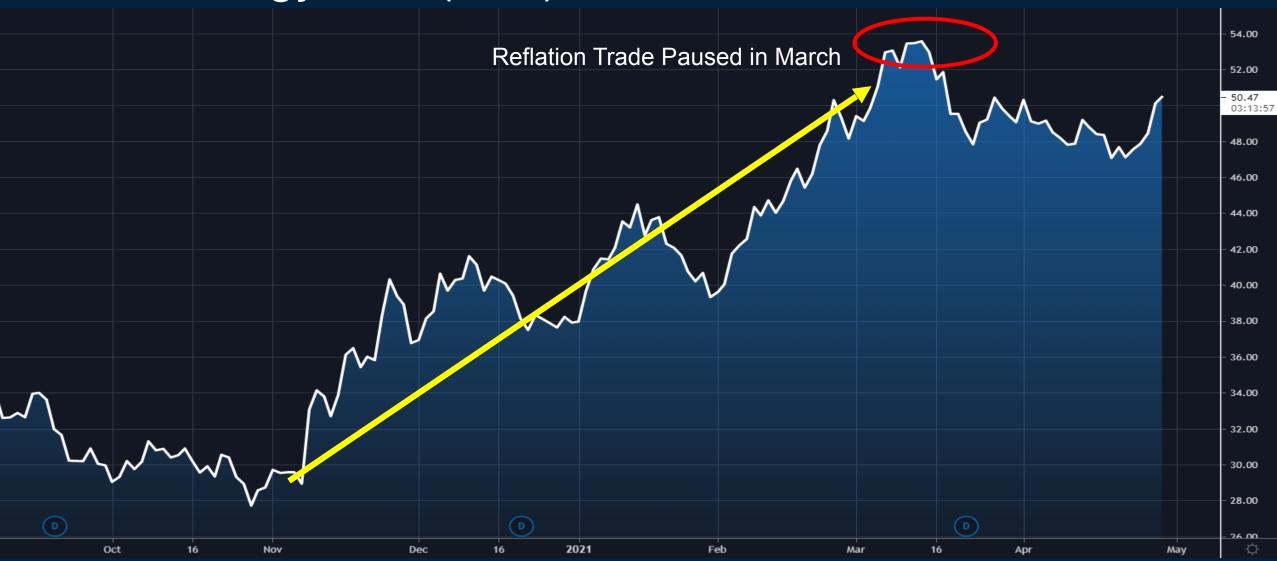

# Reflation Trade And Options Gamma

Thursday April 29, 2021



# Has the Reflation Trade Started Up Again?



#### **Bloomberg Commodity Index Futures**



#### 10 Year US Treasury Yields



#### Value (VLUE) / Momentum (MTUM)



#### Small Caps (Russell 2000) / Nasdaq 100



#### SPDR Energy ETF (XLE)



#### 10 Year Inflation Breakevens



#### 2s10s Treasury Yield Curve



### Will Gold Underperform Again?



#### 10year Treasury Real Yields



11

#### Gold Futures



### **Talking Index Options**



#### Understanding Dealer Gamma



#### Volatility Index (VIX)



#### VIX Volatility Index (VVIX)



#### SPX Realized Vol vs. Implied Vol



#### SPX Natural IV Skew





## Trade along with Patrick Sign up for a FREE 14-day Trial

**SIGN UP NOW!** 

Have questions? contact@bigpicturetrading.com



#### **Monthly Membership Includes:**

- Daily "Macro Outlook" video
- Watch Patrick analyze and demonstrate trades LIVE during "Where's the Trade"
- Daily LIVE Q&A
- Weekly position summary
- Hours of FREE educational videos and bootcamps
- Access to members only LIVE webinars

\$99USD/month