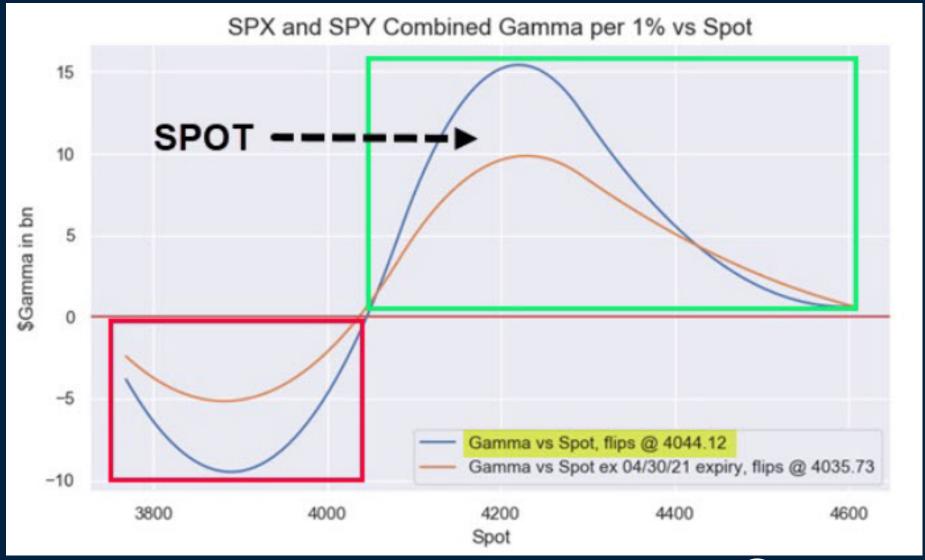

# Reflation Trade And Options Gamma

Thursday April 29, 2021



# Has the Reflation Trade Started Up Again?



#### **Bloomberg Commodity Index Futures**



#### 10 Year US Treasury Yields



#### Value (VLUE) / Momentum (MTUM)



#### Small Caps (Russell 2000) / Nasdaq 100



#### SPDR Energy ETF (XLE)



#### 10 Year Inflation Breakevens



#### 2s10s Treasury Yield Curve



### Will Gold Underperform Again?



#### 10year Treasury Real Yields



11

#### Gold Futures



### **Talking Index Options**



#### Understanding Dealer Gamma



#### Volatility Index (VIX)



#### VIX Volatility Index (VVIX)



#### SPX Realized Vol vs. Implied Vol



#### SPX Natural IV Skew





## Trade along with Patrick Sign up for a FREE 14-day Trial

**SIGN UP NOW!** 

Have questions? contact@bigpicturetrading.com



#### **Monthly Membership Includes:**

- Daily "Macro Outlook" video
- Watch Patrick analyze and demonstrate trades LIVE during "Where's the Trade"
- Daily LIVE Q&A
- Weekly position summary
- Hours of FREE educational videos and bootcamps
- Access to members only LIVE webinars

\$99USD/month

**SIGN UP NOW!**