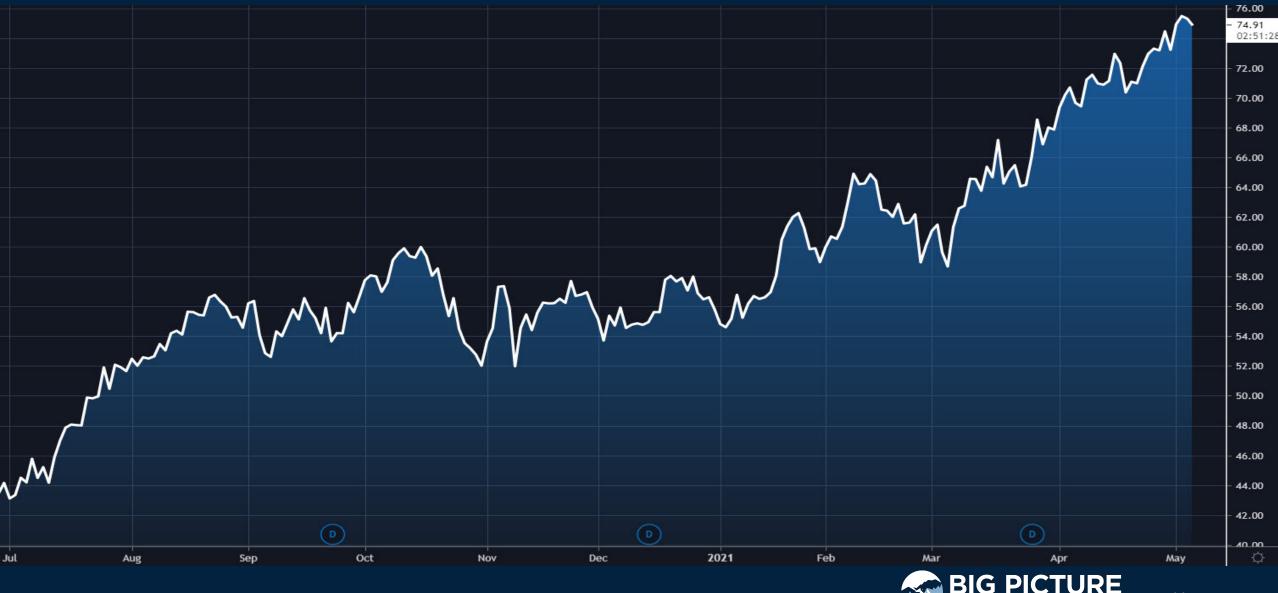

# Sector Rotation or Start of Bigger Correction?

Thursday May 6, 2021



#### S&P500 Futures (continuous)



#### NASDAQ 100 Futures (continuous)



#### MCRO NYSE FANG+ Futures (continuous)



#### Defiance SPAC ETF



## Zoom (ZM)



#### Global Social Media ETF (SOCL)



IRE G

#### MSCI Value Factor ETF (VLUE)





#### SPDR S&P Metals & Mining ETF (XME)



# SPDR Financial ETF (XLF)



## Home Construction ETF (ITB)



RE Ρ

11

# SPDR Energy ETF (XLE)



12

# Trade along with Patrick Sign up for a FREE 14-day Trial



Have questions? contact@bigpicturetrading.com



# Monthly Membership Includes:

- Daily "Macro Outlook" video
- Watch Patrick analyze and demonstrate trades LIVE during "Where's the Trade"
- Daily LIVE Q&A
- Weekly position summary
- Hours of FREE educational videos and bootcamps
- Access to members only LIVE webinars