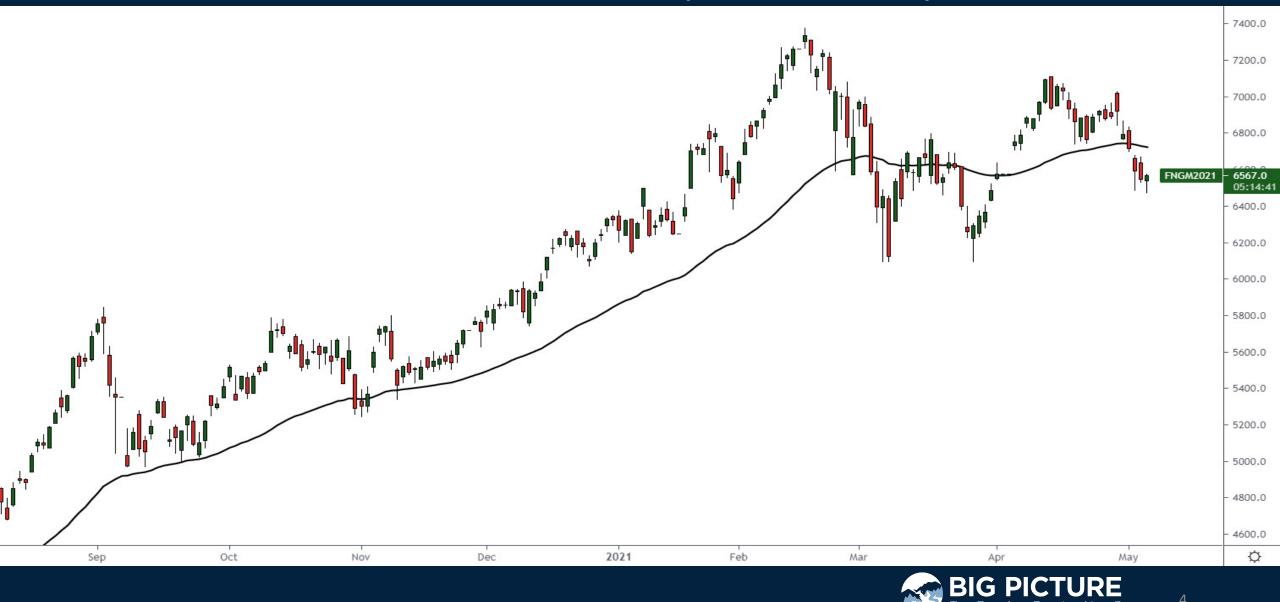

# Sector Rotation or Start of Bigger Correction?

Thursday May 6, 2021



#### S&P500 Futures (continuous)



#### NASDAQ 100 Futures (continuous)



#### MCRO NYSE FANG+ Futures (continuous)



#### Defiance SPAC ETF



## Zoom (ZM)



#### Global Social Media ETF (SOCL)



IRE G

#### MSCI Value Factor ETF (VLUE)





#### SPDR S&P Metals & Mining ETF (XME)



# SPDR Financial ETF (XLF)



## Home Construction ETF (ITB)



RE Ρ

11

# SPDR Energy ETF (XLE)



12

# Trade along with Patrick Sign up for a FREE 14-day Trial



Have questions? contact@bigpicturetrading.com



# Monthly Membership Includes:

- Daily "Macro Outlook" video
- Watch Patrick analyze and demonstrate trades LIVE during "Where's the Trade"
- Daily LIVE Q&A
- Weekly position summary
- Hours of FREE educational videos and bootcamps
- Access to members only LIVE webinars