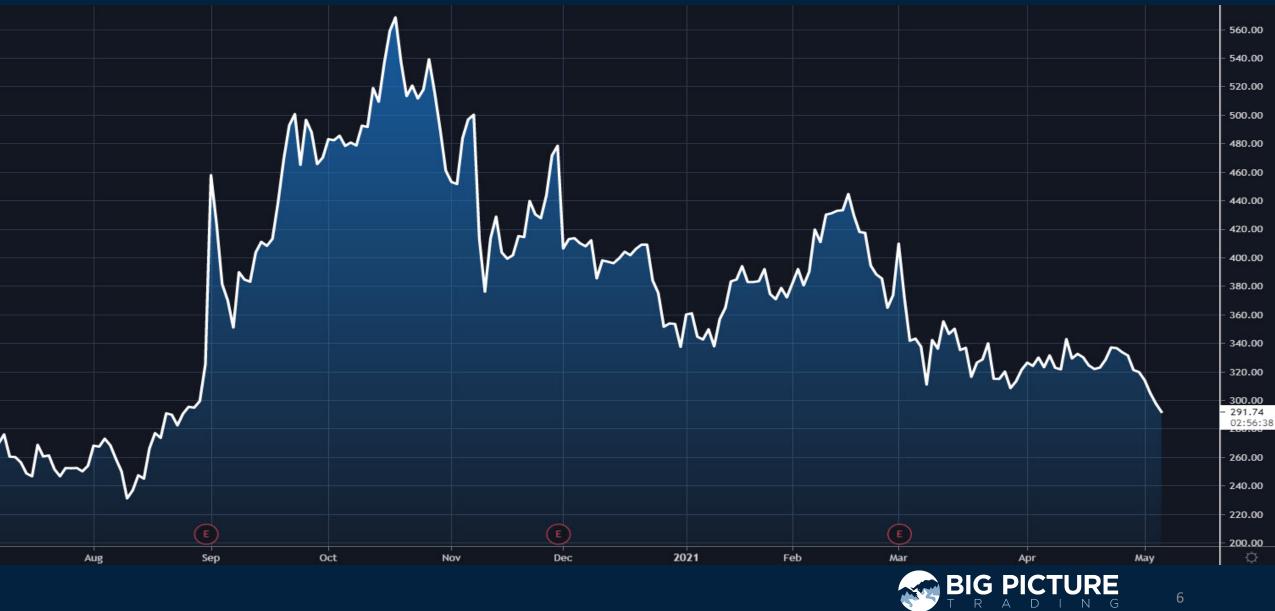

# Sector Rotation or Start of Bigger Correction?

Thursday May 6, 2021



#### S&P500 Futures (continuous)



#### NASDAQ 100 Futures (continuous)



#### MCRO NYSE FANG+ Futures (continuous)



#### Defiance SPAC ETF



## Zoom (ZM)



#### Global Social Media ETF (SOCL)



IRE G

#### MSCI Value Factor ETF (VLUE)





#### SPDR S&P Metals & Mining ETF (XME)



# SPDR Financial ETF (XLF)



## Home Construction ETF (ITB)



RE Ρ

11

# SPDR Energy ETF (XLE)



12

# Trade along with Patrick Sign up for a FREE 14-day Trial



Have questions? contact@bigpicturetrading.com



# Monthly Membership Includes:

- Daily "Macro Outlook" video
- Watch Patrick analyze and demonstrate trades LIVE during "Where's the Trade"
- Daily LIVE Q&A
- Weekly position summary
- Hours of FREE educational videos and bootcamps
- Access to members only LIVE webinars