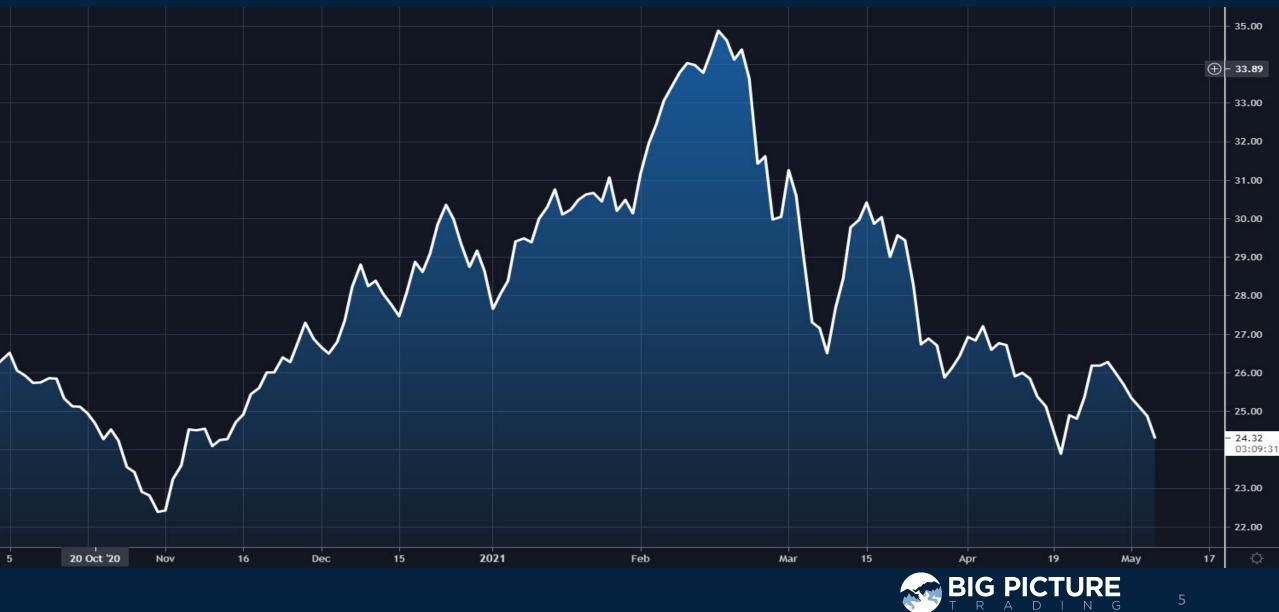

# Sector Rotation or Start of Bigger Correction?

Thursday May 6, 2021



#### S&P500 Futures (continuous)



#### NASDAQ 100 Futures (continuous)



#### MCRO NYSE FANG+ Futures (continuous)



#### Defiance SPAC ETF



## Zoom (ZM)



#### Global Social Media ETF (SOCL)



IRE G

#### MSCI Value Factor ETF (VLUE)





#### SPDR S&P Metals & Mining ETF (XME)



# SPDR Financial ETF (XLF)



## Home Construction ETF (ITB)



RE Ρ

11

# SPDR Energy ETF (XLE)



12

# Trade along with Patrick Sign up for a FREE 14-day Trial



Have questions? contact@bigpicturetrading.com



# Monthly Membership Includes:

- Daily "Macro Outlook" video
- Watch Patrick analyze and demonstrate trades LIVE during "Where's the Trade"
- Daily LIVE Q&A
- Weekly position summary
- Hours of FREE educational videos and bootcamps
- Access to members only LIVE webinars