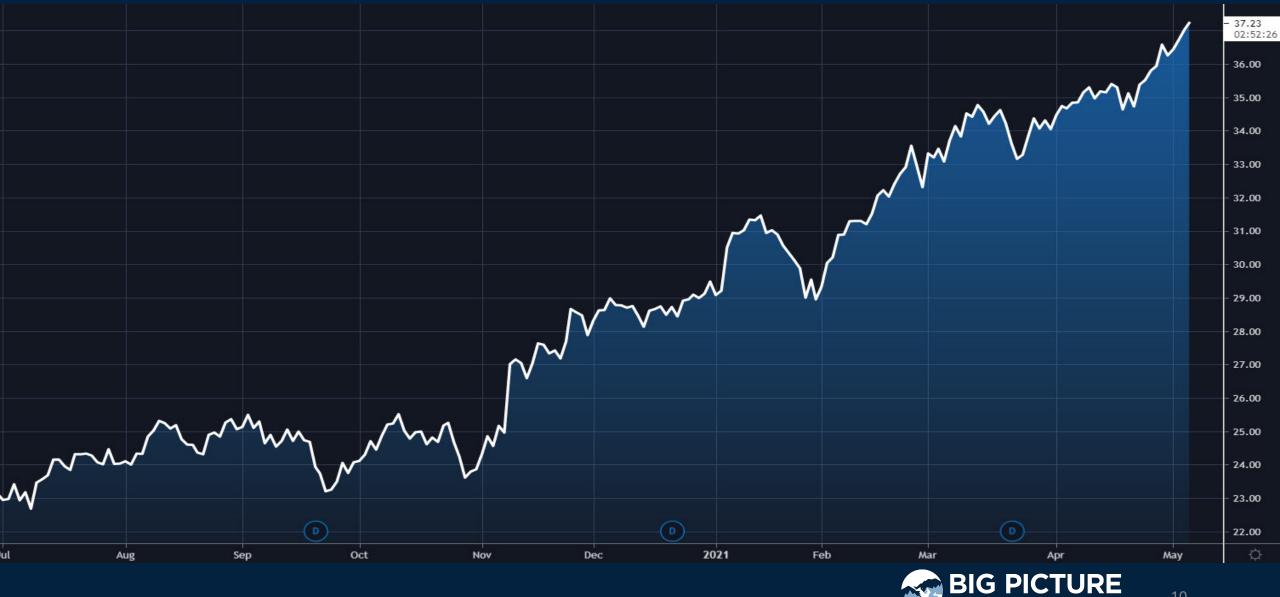

# Sector Rotation or Start of Bigger Correction?

Thursday May 6, 2021



#### S&P500 Futures (continuous)



#### NASDAQ 100 Futures (continuous)



#### MCRO NYSE FANG+ Futures (continuous)



#### Defiance SPAC ETF



## Zoom (ZM)



#### Global Social Media ETF (SOCL)



IRE G

#### MSCI Value Factor ETF (VLUE)





#### SPDR S&P Metals & Mining ETF (XME)



# SPDR Financial ETF (XLF)



## Home Construction ETF (ITB)



RE Ρ

11

# SPDR Energy ETF (XLE)



12

# Trade along with Patrick Sign up for a FREE 14-day Trial



Have questions? contact@bigpicturetrading.com



# Monthly Membership Includes:

- Daily "Macro Outlook" video
- Watch Patrick analyze and demonstrate trades LIVE during "Where's the Trade"
- Daily LIVE Q&A
- Weekly position summary
- Hours of FREE educational videos and bootcamps
- Access to members only LIVE webinars