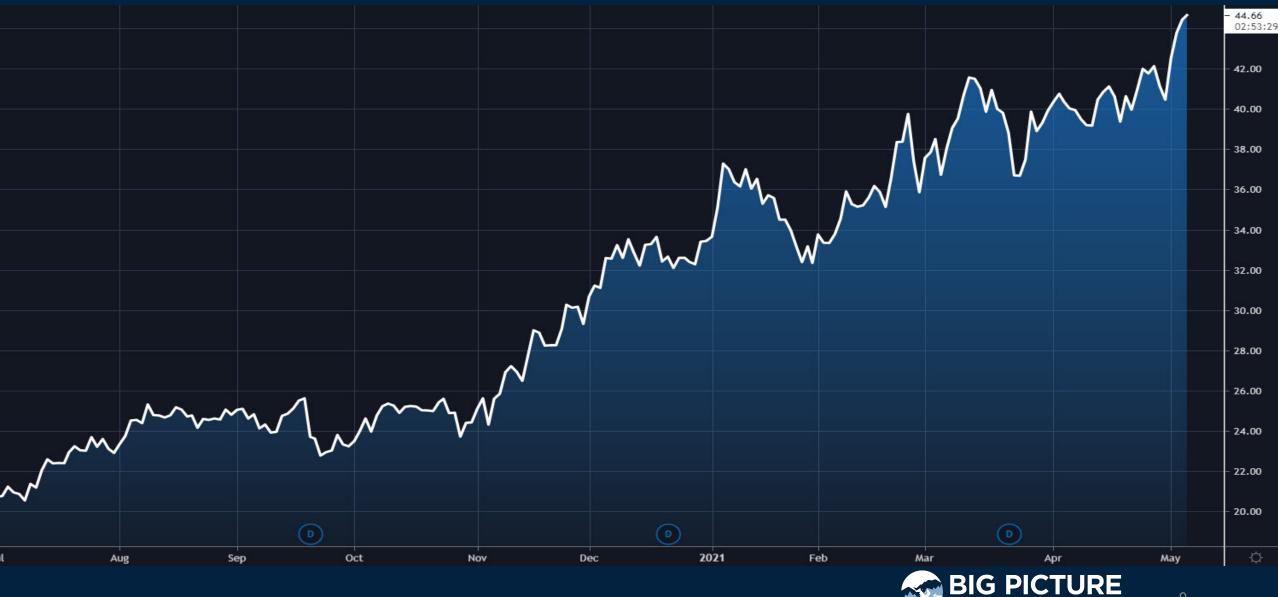

# Sector Rotation or Start of Bigger Correction?

Thursday May 6, 2021



#### S&P500 Futures (continuous)



#### NASDAQ 100 Futures (continuous)



#### MCRO NYSE FANG+ Futures (continuous)



#### Defiance SPAC ETF



## Zoom (ZM)



#### Global Social Media ETF (SOCL)



IRE G

#### MSCI Value Factor ETF (VLUE)





#### SPDR S&P Metals & Mining ETF (XME)



# SPDR Financial ETF (XLF)



## Home Construction ETF (ITB)



RE Ρ

11

# SPDR Energy ETF (XLE)



12

# Trade along with Patrick Sign up for a FREE 14-day Trial



Have questions? contact@bigpicturetrading.com



# Monthly Membership Includes:

- Daily "Macro Outlook" video
- Watch Patrick analyze and demonstrate trades LIVE during "Where's the Trade"
- Daily LIVE Q&A
- Weekly position summary
- Hours of FREE educational videos and bootcamps
- Access to members only LIVE webinars