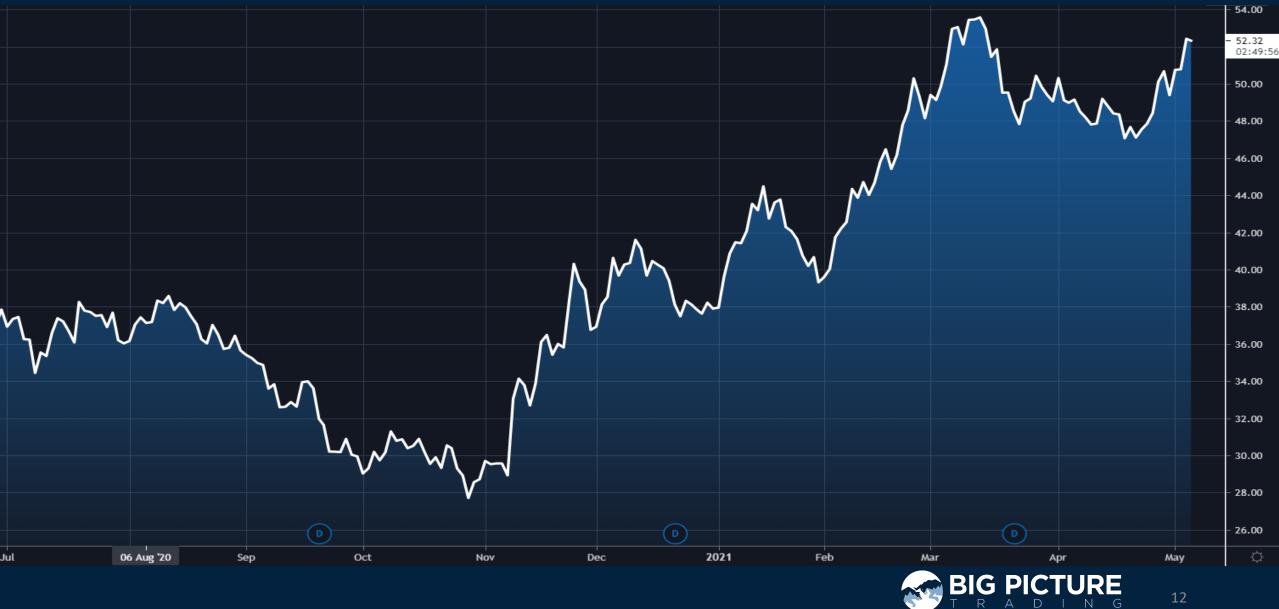

# Sector Rotation or Start of Bigger Correction?

Thursday May 6, 2021



#### S&P500 Futures (continuous)



#### NASDAQ 100 Futures (continuous)



#### MCRO NYSE FANG+ Futures (continuous)



#### Defiance SPAC ETF



## Zoom (ZM)



#### Global Social Media ETF (SOCL)



IRE G

#### MSCI Value Factor ETF (VLUE)





#### SPDR S&P Metals & Mining ETF (XME)



# SPDR Financial ETF (XLF)



## Home Construction ETF (ITB)



RE Ρ

11

# SPDR Energy ETF (XLE)



12

# Trade along with Patrick Sign up for a FREE 14-day Trial



Have questions? contact@bigpicturetrading.com



# Monthly Membership Includes:

- Daily "Macro Outlook" video
- Watch Patrick analyze and demonstrate trades LIVE during "Where's the Trade"
- Daily LIVE Q&A
- Weekly position summary
- Hours of FREE educational videos and bootcamps
- Access to members only LIVE webinars