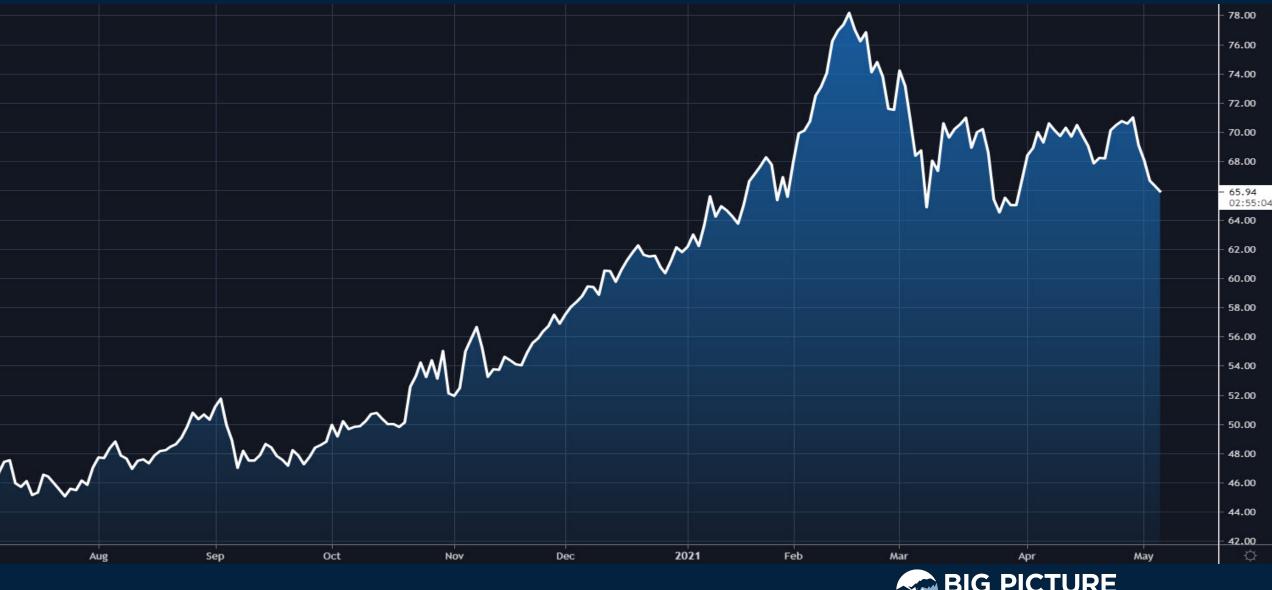

# Sector Rotation or Start of Bigger Correction?

Thursday May 6, 2021



#### S&P500 Futures (continuous)



#### NASDAQ 100 Futures (continuous)



#### MCRO NYSE FANG+ Futures (continuous)



#### Defiance SPAC ETF



## Zoom (ZM)



#### Global Social Media ETF (SOCL)



IRE G

#### MSCI Value Factor ETF (VLUE)





#### SPDR S&P Metals & Mining ETF (XME)



# SPDR Financial ETF (XLF)



## Home Construction ETF (ITB)



RE Ρ

11

# SPDR Energy ETF (XLE)



12

# Trade along with Patrick Sign up for a FREE 14-day Trial



Have questions? contact@bigpicturetrading.com



# Monthly Membership Includes:

- Daily "Macro Outlook" video
- Watch Patrick analyze and demonstrate trades LIVE during "Where's the Trade"
- Daily LIVE Q&A
- Weekly position summary
- Hours of FREE educational videos and bootcamps
- Access to members only LIVE webinars