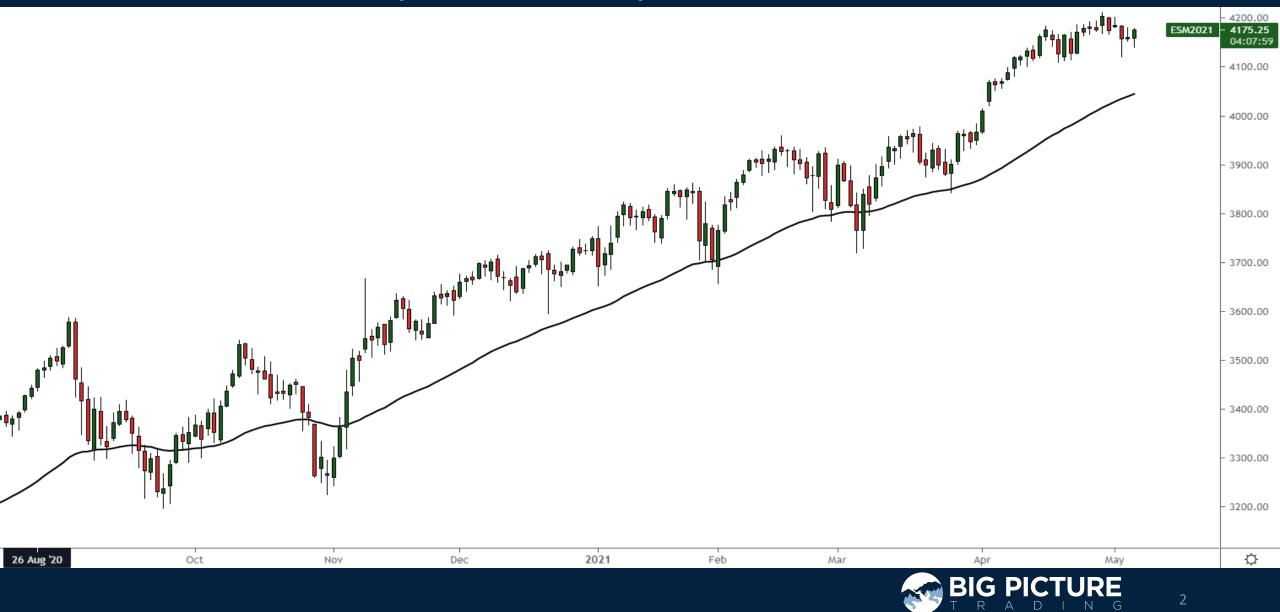

# Sector Rotation or Start of Bigger Correction?

Thursday May 6, 2021



#### S&P500 Futures (continuous)



#### NASDAQ 100 Futures (continuous)



#### MCRO NYSE FANG+ Futures (continuous)



#### Defiance SPAC ETF



## Zoom (ZM)



#### Global Social Media ETF (SOCL)



IRE G

#### MSCI Value Factor ETF (VLUE)





#### SPDR S&P Metals & Mining ETF (XME)



# SPDR Financial ETF (XLF)



## Home Construction ETF (ITB)



RE Ρ

11

# SPDR Energy ETF (XLE)



12

# Trade along with Patrick Sign up for a FREE 14-day Trial



Have questions? contact@bigpicturetrading.com



# Monthly Membership Includes:

- Daily "Macro Outlook" video
- Watch Patrick analyze and demonstrate trades LIVE during "Where's the Trade"
- Daily LIVE Q&A
- Weekly position summary
- Hours of FREE educational videos and bootcamps
- Access to members only LIVE webinars