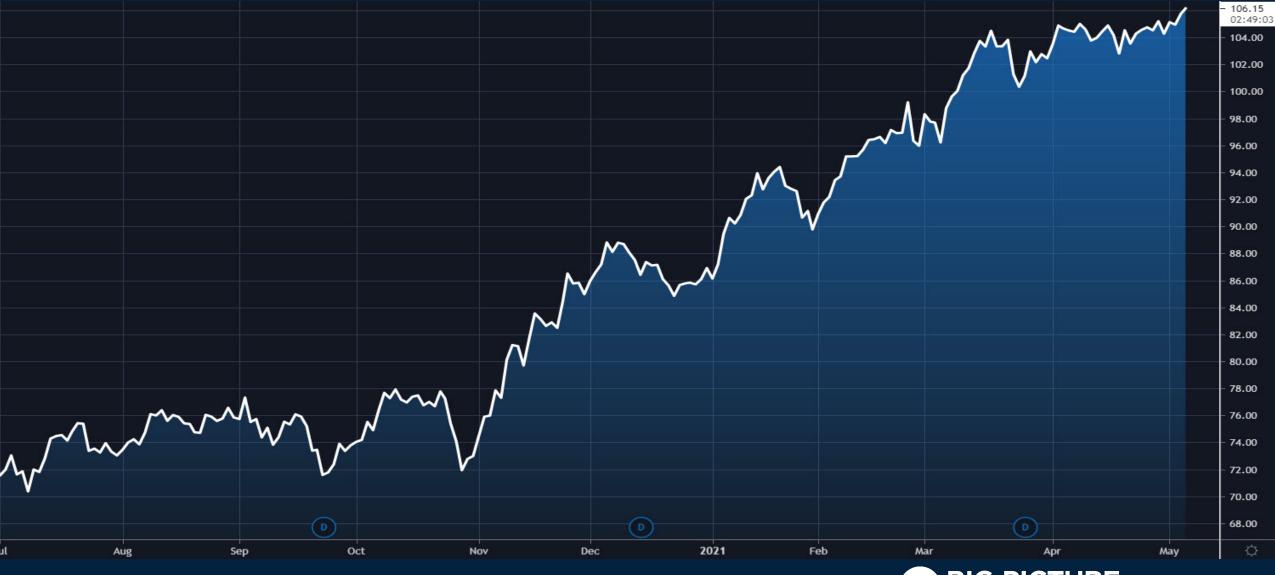

# Sector Rotation or Start of Bigger Correction?

Thursday May 6, 2021



#### S&P500 Futures (continuous)



#### NASDAQ 100 Futures (continuous)



#### MCRO NYSE FANG+ Futures (continuous)



#### Defiance SPAC ETF



## Zoom (ZM)



#### Global Social Media ETF (SOCL)



IRE G

#### MSCI Value Factor ETF (VLUE)





#### SPDR S&P Metals & Mining ETF (XME)



# SPDR Financial ETF (XLF)



## Home Construction ETF (ITB)



RE Ρ

11

# SPDR Energy ETF (XLE)



12

# Trade along with Patrick Sign up for a FREE 14-day Trial



Have questions? contact@bigpicturetrading.com



# Monthly Membership Includes:

- Daily "Macro Outlook" video
- Watch Patrick analyze and demonstrate trades LIVE during "Where's the Trade"
- Daily LIVE Q&A
- Weekly position summary
- Hours of FREE educational videos and bootcamps
- Access to members only LIVE webinars