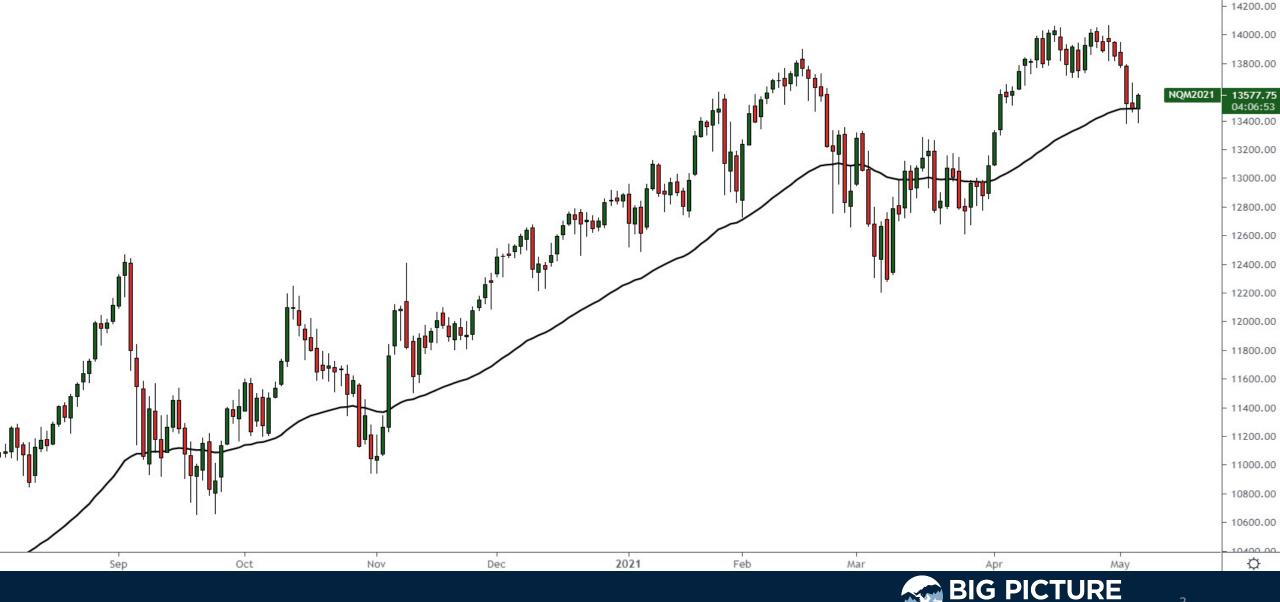

# Sector Rotation or Start of Bigger Correction?

Thursday May 6, 2021



#### S&P500 Futures (continuous)



#### NASDAQ 100 Futures (continuous)



#### MCRO NYSE FANG+ Futures (continuous)



#### Defiance SPAC ETF



## Zoom (ZM)



#### Global Social Media ETF (SOCL)



IRE G

#### MSCI Value Factor ETF (VLUE)





#### SPDR S&P Metals & Mining ETF (XME)



# SPDR Financial ETF (XLF)



## Home Construction ETF (ITB)



RE Ρ

11

# SPDR Energy ETF (XLE)



12

# Trade along with Patrick Sign up for a FREE 14-day Trial



Have questions? contact@bigpicturetrading.com



# Monthly Membership Includes:

- Daily "Macro Outlook" video
- Watch Patrick analyze and demonstrate trades LIVE during "Where's the Trade"
- Daily LIVE Q&A
- Weekly position summary
- Hours of FREE educational videos and bootcamps
- Access to members only LIVE webinars