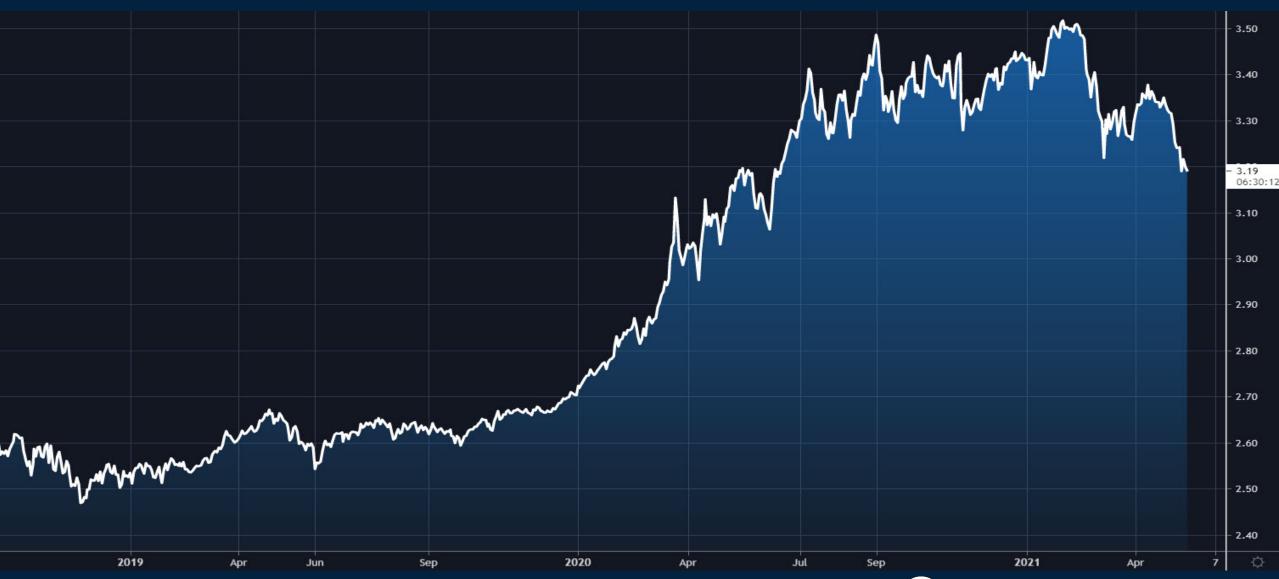

# UPDATE **Sector Rotation** or Start of Bigger Correction? Thursday May 13, 2021



#### S&P500 Futures (continuous)



#### NASDAQ 100 Futures (continuous)



#### NASDAQ 100 / S&P500 Index



#### Consumer Price Index (CPI) m/m



SOURCE: TRADINGECONOMICS.COM | U.S. BUREAU OF LABOR STATISTICS



#### MCRO NYSE FANG+ Futures (continuous)



## Metals & Mining ETF (XME) / S&P500 Index



#### ARK Innovation ETF (ARKK)



# Tesla (TSLA)



# Bitcoin (BTCUSD)



# Ethereum (ETHUSD)



# Dogecoin (DOGEUSD)





# Trade along with Patrick Sign up for a FREE 14-day Trial

**SIGN UP NOW!** 

Have questions? contact@bigpicturetrading.com



## **Monthly Membership Includes:**

- Daily "Macro Outlook" video
- Watch Patrick analyze and demonstrate trades LIVE during "Where's the Trade"
- Daily LIVE Q&A
- Weekly position summary
- Hours of FREE educational videos and bootcamps
- Access to members only LIVE webinars

\$99USD/month

**SIGN UP NOW!**