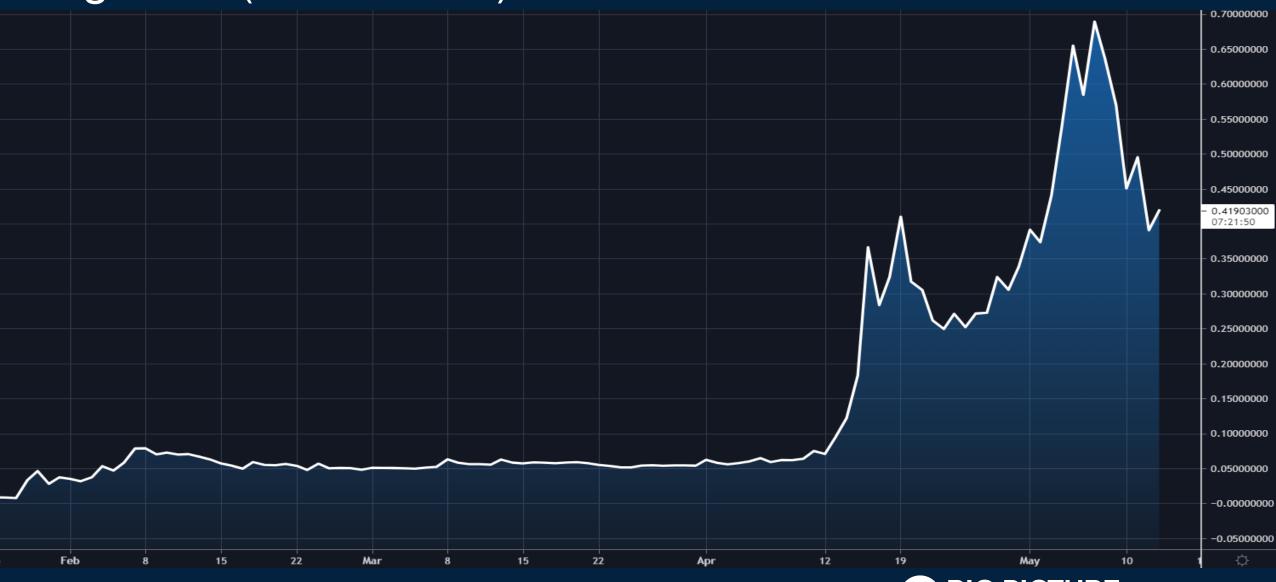

# UPDATE **Sector Rotation** or Start of Bigger Correction? Thursday May 13, 2021



#### S&P500 Futures (continuous)



#### NASDAQ 100 Futures (continuous)



#### NASDAQ 100 / S&P500 Index



#### Consumer Price Index (CPI) m/m



SOURCE: TRADINGECONOMICS.COM | U.S. BUREAU OF LABOR STATISTICS



#### MCRO NYSE FANG+ Futures (continuous)



## Metals & Mining ETF (XME) / S&P500 Index



#### ARK Innovation ETF (ARKK)



# Tesla (TSLA)



# Bitcoin (BTCUSD)



# Ethereum (ETHUSD)



# Dogecoin (DOGEUSD)





# Trade along with Patrick Sign up for a FREE 14-day Trial

**SIGN UP NOW!** 

Have questions? contact@bigpicturetrading.com



## **Monthly Membership Includes:**

- Daily "Macro Outlook" video
- Watch Patrick analyze and demonstrate trades LIVE during "Where's the Trade"
- Daily LIVE Q&A
- Weekly position summary
- Hours of FREE educational videos and bootcamps
- Access to members only LIVE webinars

\$99USD/month

**SIGN UP NOW!**