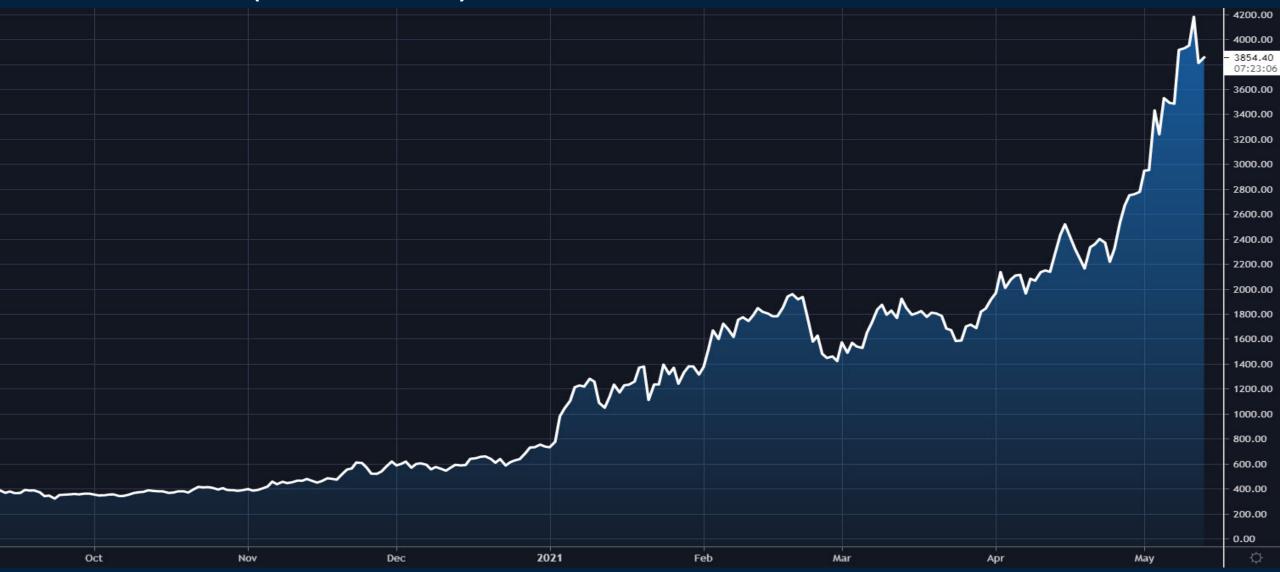

# UPDATE **Sector Rotation** or Start of Bigger Correction? Thursday May 13, 2021



#### S&P500 Futures (continuous)



#### NASDAQ 100 Futures (continuous)



#### NASDAQ 100 / S&P500 Index



#### Consumer Price Index (CPI) m/m



SOURCE: TRADINGECONOMICS.COM | U.S. BUREAU OF LABOR STATISTICS



#### MCRO NYSE FANG+ Futures (continuous)



## Metals & Mining ETF (XME) / S&P500 Index



#### ARK Innovation ETF (ARKK)



# Tesla (TSLA)



# Bitcoin (BTCUSD)



# Ethereum (ETHUSD)



# Dogecoin (DOGEUSD)





# Trade along with Patrick Sign up for a FREE 14-day Trial

**SIGN UP NOW!** 

Have questions? contact@bigpicturetrading.com



## **Monthly Membership Includes:**

- Daily "Macro Outlook" video
- Watch Patrick analyze and demonstrate trades LIVE during "Where's the Trade"
- Daily LIVE Q&A
- Weekly position summary
- Hours of FREE educational videos and bootcamps
- Access to members only LIVE webinars

\$99USD/month

**SIGN UP NOW!**