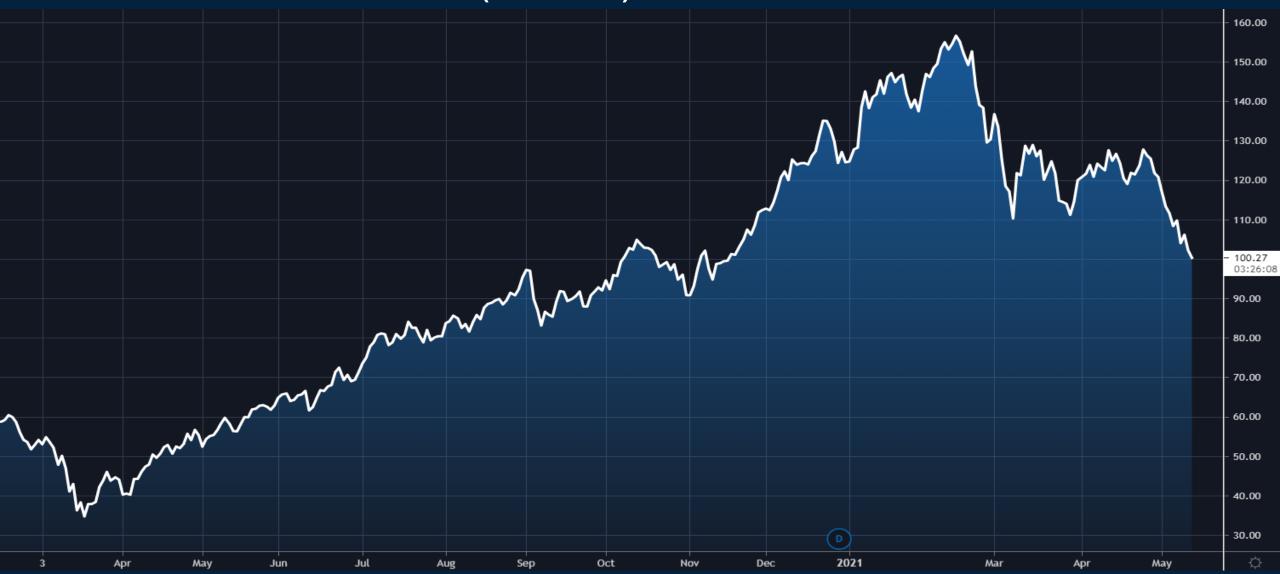

# UPDATE **Sector Rotation** or Start of Bigger Correction? Thursday May 13, 2021



#### S&P500 Futures (continuous)



#### NASDAQ 100 Futures (continuous)



#### NASDAQ 100 / S&P500 Index



#### Consumer Price Index (CPI) m/m



SOURCE: TRADINGECONOMICS.COM | U.S. BUREAU OF LABOR STATISTICS



#### MCRO NYSE FANG+ Futures (continuous)



## Metals & Mining ETF (XME) / S&P500 Index



#### ARK Innovation ETF (ARKK)



# Tesla (TSLA)



# Bitcoin (BTCUSD)



# Ethereum (ETHUSD)



# Dogecoin (DOGEUSD)





# Trade along with Patrick Sign up for a FREE 14-day Trial

**SIGN UP NOW!** 

Have questions? contact@bigpicturetrading.com



## **Monthly Membership Includes:**

- Daily "Macro Outlook" video
- Watch Patrick analyze and demonstrate trades LIVE during "Where's the Trade"
- Daily LIVE Q&A
- Weekly position summary
- Hours of FREE educational videos and bootcamps
- Access to members only LIVE webinars

\$99USD/month

**SIGN UP NOW!**