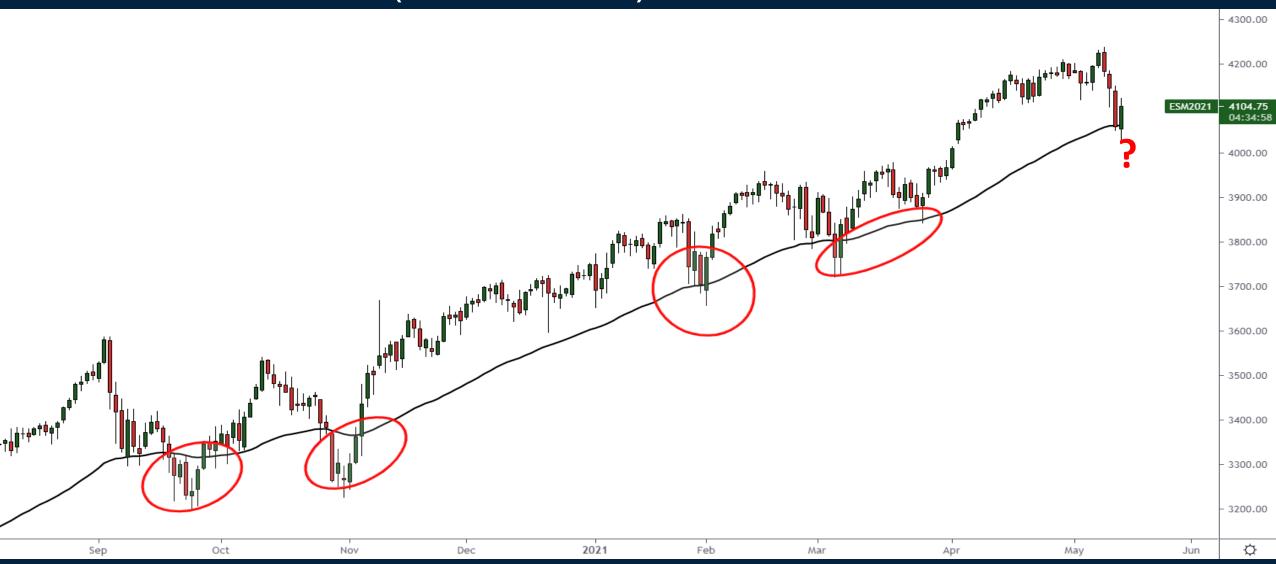

# UPDATE **Sector Rotation** or Start of Bigger Correction? Thursday May 13, 2021



#### S&P500 Futures (continuous)



#### NASDAQ 100 Futures (continuous)



#### NASDAQ 100 / S&P500 Index



#### Consumer Price Index (CPI) m/m



SOURCE: TRADINGECONOMICS.COM | U.S. BUREAU OF LABOR STATISTICS



#### MCRO NYSE FANG+ Futures (continuous)



## Metals & Mining ETF (XME) / S&P500 Index



#### ARK Innovation ETF (ARKK)



# Tesla (TSLA)



# Bitcoin (BTCUSD)



# Ethereum (ETHUSD)



# Dogecoin (DOGEUSD)





# Trade along with Patrick Sign up for a FREE 14-day Trial

**SIGN UP NOW!** 

Have questions? contact@bigpicturetrading.com



## **Monthly Membership Includes:**

- Daily "Macro Outlook" video
- Watch Patrick analyze and demonstrate trades LIVE during "Where's the Trade"
- Daily LIVE Q&A
- Weekly position summary
- Hours of FREE educational videos and bootcamps
- Access to members only LIVE webinars