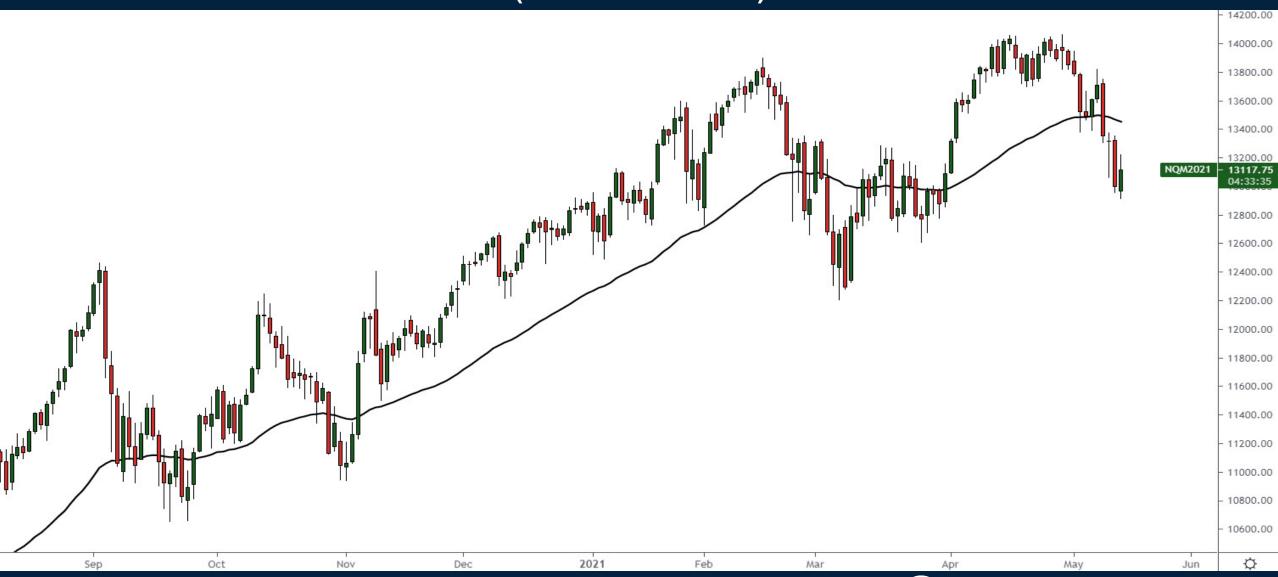

# UPDATE **Sector Rotation** or Start of Bigger Correction? Thursday May 13, 2021



#### S&P500 Futures (continuous)



#### NASDAQ 100 Futures (continuous)



#### NASDAQ 100 / S&P500 Index



#### Consumer Price Index (CPI) m/m



SOURCE: TRADINGECONOMICS.COM | U.S. BUREAU OF LABOR STATISTICS



#### MCRO NYSE FANG+ Futures (continuous)



## Metals & Mining ETF (XME) / S&P500 Index



#### ARK Innovation ETF (ARKK)



# Tesla (TSLA)



# Bitcoin (BTCUSD)



# Ethereum (ETHUSD)



# Dogecoin (DOGEUSD)





# Trade along with Patrick Sign up for a FREE 14-day Trial

**SIGN UP NOW!** 

Have questions? contact@bigpicturetrading.com



## **Monthly Membership Includes:**

- Daily "Macro Outlook" video
- Watch Patrick analyze and demonstrate trades LIVE during "Where's the Trade"
- Daily LIVE Q&A
- Weekly position summary
- Hours of FREE educational videos and bootcamps
- Access to members only LIVE webinars

\$99USD/month

**SIGN UP NOW!**