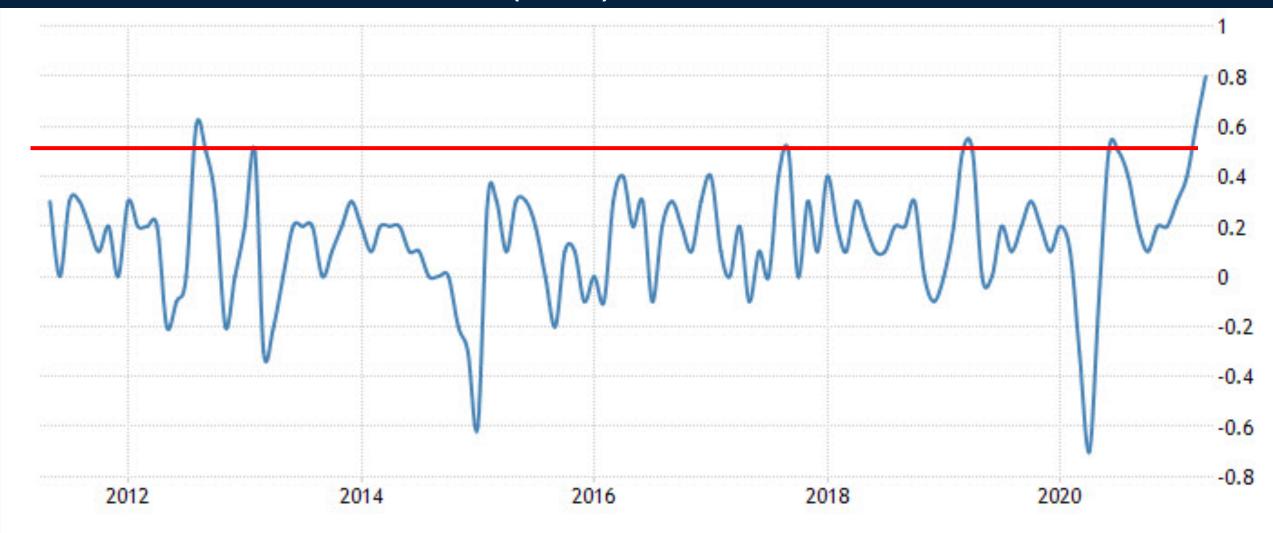

#### Consumer Price Index (CPI) m/m

SOURCE: TRADINGECONOMICS.COM | U.S. BUREAU OF LABOR STATISTICS