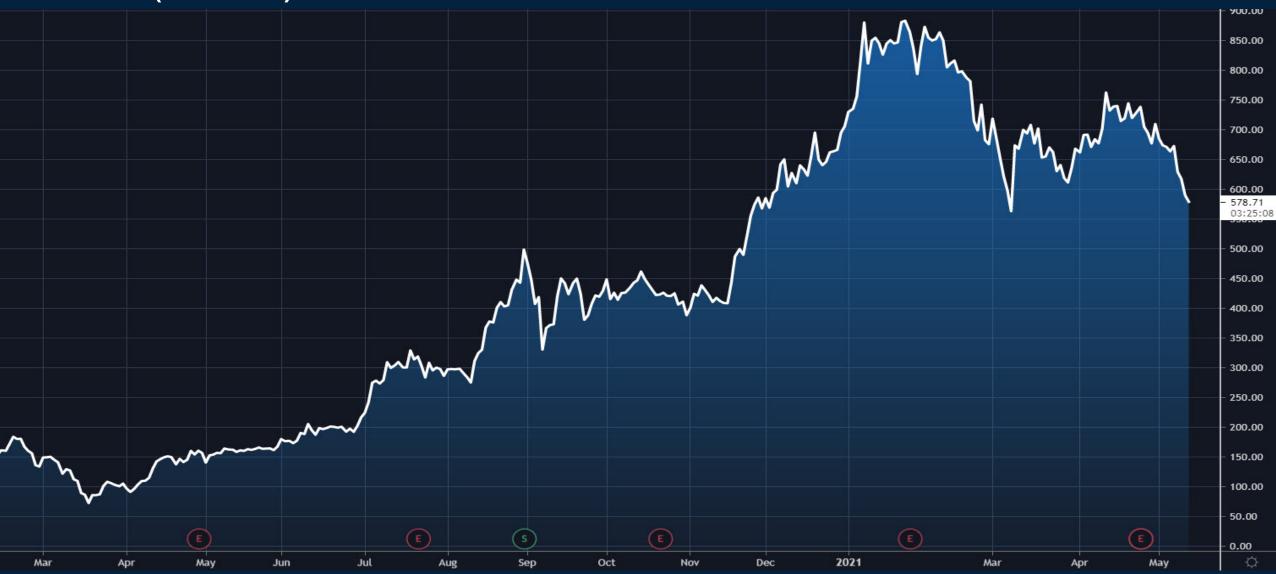

# UPDATE **Sector Rotation** or Start of Bigger Correction? Thursday May 13, 2021



#### S&P500 Futures (continuous)



#### NASDAQ 100 Futures (continuous)



#### NASDAQ 100 / S&P500 Index



#### Consumer Price Index (CPI) m/m



SOURCE: TRADINGECONOMICS.COM | U.S. BUREAU OF LABOR STATISTICS



#### MCRO NYSE FANG+ Futures (continuous)



## Metals & Mining ETF (XME) / S&P500 Index



#### ARK Innovation ETF (ARKK)



# Tesla (TSLA)



# Bitcoin (BTCUSD)



# Ethereum (ETHUSD)



# Dogecoin (DOGEUSD)





# Trade along with Patrick Sign up for a FREE 14-day Trial

**SIGN UP NOW!** 

Have questions? contact@bigpicturetrading.com



## **Monthly Membership Includes:**

- Daily "Macro Outlook" video
- Watch Patrick analyze and demonstrate trades LIVE during "Where's the Trade"
- Daily LIVE Q&A
- Weekly position summary
- Hours of FREE educational videos and bootcamps
- Access to members only LIVE webinars

\$99USD/month

**SIGN UP NOW!**