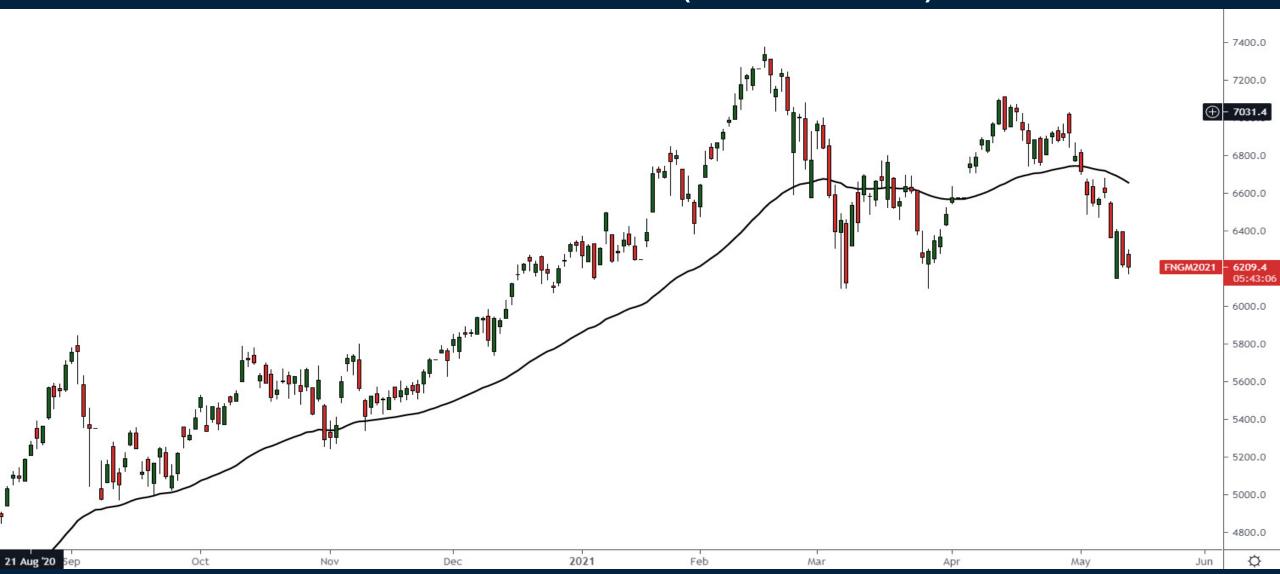

# UPDATE **Sector Rotation** or Start of Bigger Correction? Thursday May 13, 2021



#### S&P500 Futures (continuous)



#### NASDAQ 100 Futures (continuous)



#### NASDAQ 100 / S&P500 Index



#### Consumer Price Index (CPI) m/m



SOURCE: TRADINGECONOMICS.COM | U.S. BUREAU OF LABOR STATISTICS



#### MCRO NYSE FANG+ Futures (continuous)



## Metals & Mining ETF (XME) / S&P500 Index



#### ARK Innovation ETF (ARKK)



# Tesla (TSLA)



# Bitcoin (BTCUSD)



# Ethereum (ETHUSD)



# Dogecoin (DOGEUSD)





# Trade along with Patrick Sign up for a FREE 14-day Trial

**SIGN UP NOW!** 

Have questions? contact@bigpicturetrading.com



## **Monthly Membership Includes:**

- Daily "Macro Outlook" video
- Watch Patrick analyze and demonstrate trades LIVE during "Where's the Trade"
- Daily LIVE Q&A
- Weekly position summary
- Hours of FREE educational videos and bootcamps
- Access to members only LIVE webinars

\$99USD/month

**SIGN UP NOW!**