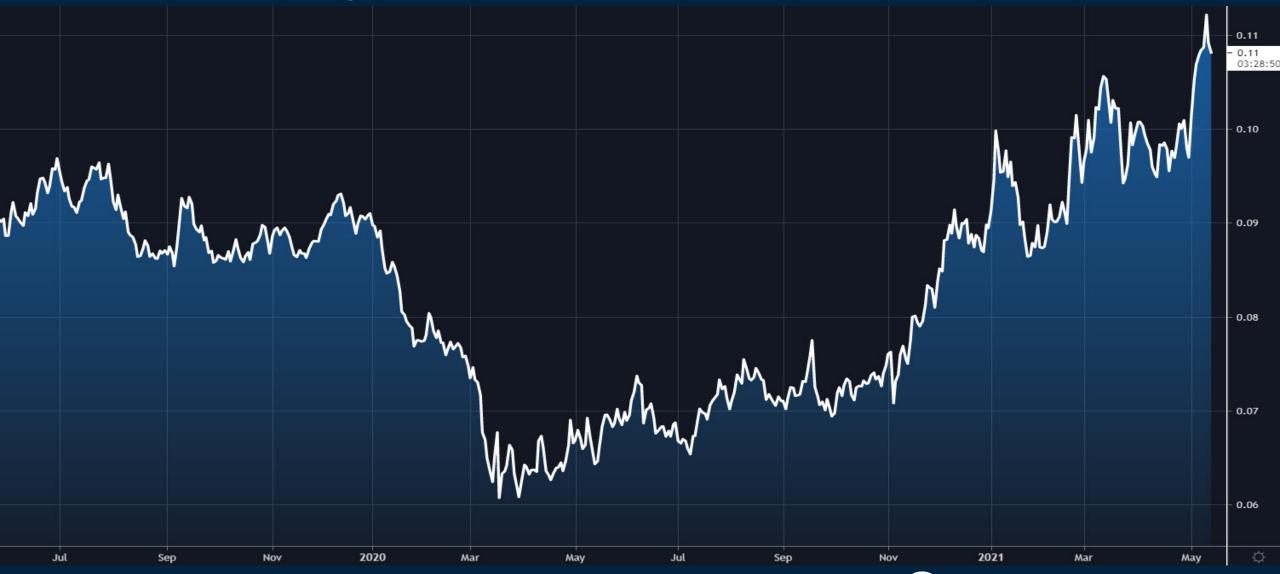

# UPDATE **Sector Rotation** or Start of Bigger Correction? Thursday May 13, 2021



#### S&P500 Futures (continuous)



#### NASDAQ 100 Futures (continuous)



#### NASDAQ 100 / S&P500 Index



#### Consumer Price Index (CPI) m/m



SOURCE: TRADINGECONOMICS.COM | U.S. BUREAU OF LABOR STATISTICS



#### MCRO NYSE FANG+ Futures (continuous)



## Metals & Mining ETF (XME) / S&P500 Index



#### ARK Innovation ETF (ARKK)



# Tesla (TSLA)



# Bitcoin (BTCUSD)



# Ethereum (ETHUSD)



# Dogecoin (DOGEUSD)





# Trade along with Patrick Sign up for a FREE 14-day Trial

**SIGN UP NOW!** 

Have questions? contact@bigpicturetrading.com



## **Monthly Membership Includes:**

- Daily "Macro Outlook" video
- Watch Patrick analyze and demonstrate trades LIVE during "Where's the Trade"
- Daily LIVE Q&A
- Weekly position summary
- Hours of FREE educational videos and bootcamps
- Access to members only LIVE webinars

\$99USD/month

**SIGN UP NOW!**