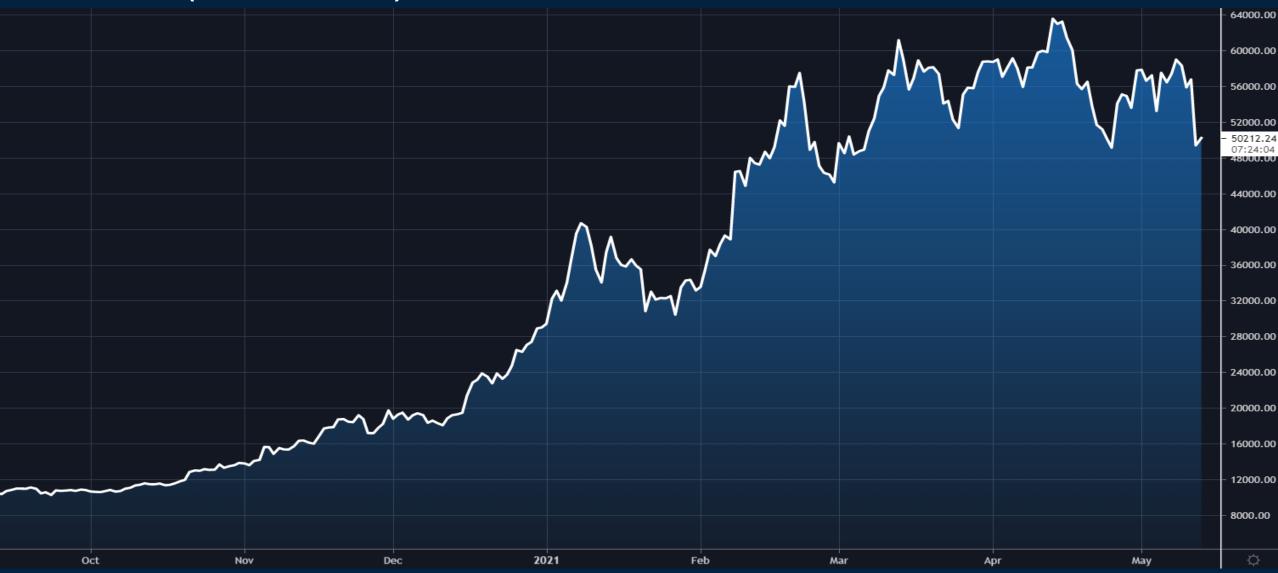

# UPDATE **Sector Rotation** or Start of Bigger Correction? Thursday May 13, 2021



#### S&P500 Futures (continuous)



#### NASDAQ 100 Futures (continuous)



#### NASDAQ 100 / S&P500 Index



#### Consumer Price Index (CPI) m/m



SOURCE: TRADINGECONOMICS.COM | U.S. BUREAU OF LABOR STATISTICS



#### MCRO NYSE FANG+ Futures (continuous)



## Metals & Mining ETF (XME) / S&P500 Index



#### ARK Innovation ETF (ARKK)



# Tesla (TSLA)



# Bitcoin (BTCUSD)



# Ethereum (ETHUSD)



# Dogecoin (DOGEUSD)





# Trade along with Patrick Sign up for a FREE 14-day Trial

**SIGN UP NOW!** 

Have questions? contact@bigpicturetrading.com



## **Monthly Membership Includes:**

- Daily "Macro Outlook" video
- Watch Patrick analyze and demonstrate trades LIVE during "Where's the Trade"
- Daily LIVE Q&A
- Weekly position summary
- Hours of FREE educational videos and bootcamps
- Access to members only LIVE webinars

\$99USD/month

**SIGN UP NOW!**