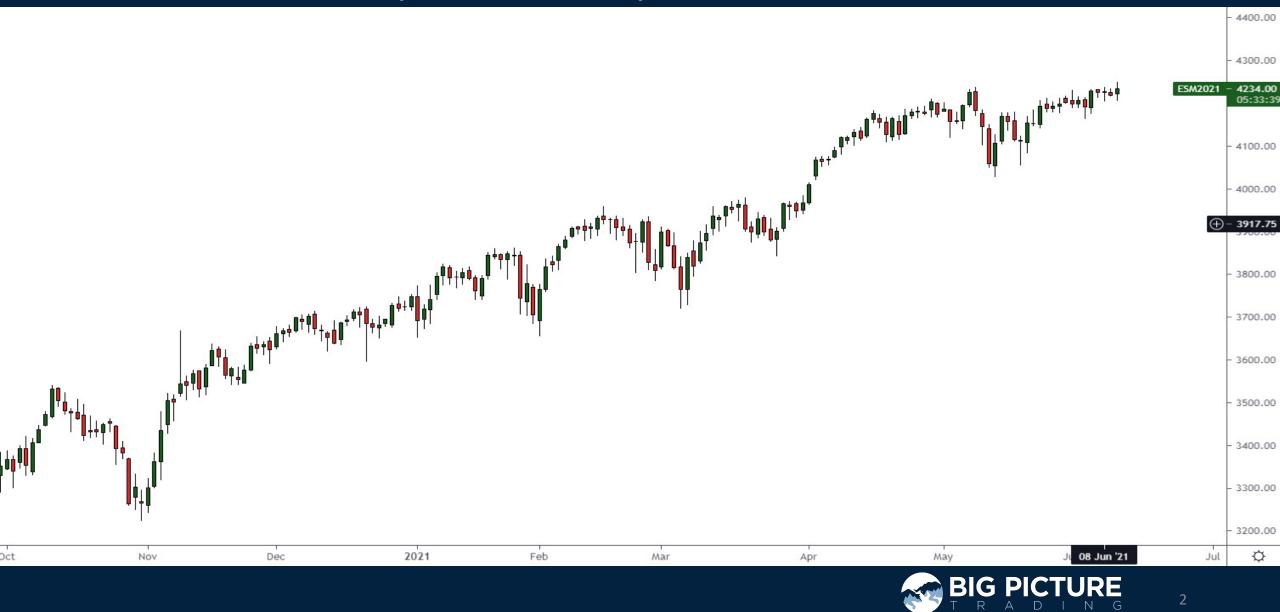

## Looking at Bonds and Yields Thursday June 10, 2021



#### S&P500 Futures (continuous)



#### US 10y Government Yield



#### US 2s10s Spread



#### iShares 20+year Treasury Bond ETF (TLT)



#### iShares IG Corporate Bond ETF (LQD)



#### US High Grade BBB Credit Spread





# Trade along with Patrick Sign up for a FREE 14-day Trial

**SIGN UP NOW!** 

Have questions? contact@bigpicturetrading.com



### Monthly Membership Includes:

- Daily "Macro Outlook" video
- Watch Patrick analyze and demonstrate trades LIVE during "Where's the Trade"
- Daily LIVE Q&A
- Weekly position summary
- Hours of FREE educational videos and bootcamps
- Access to members only LIVE webinars