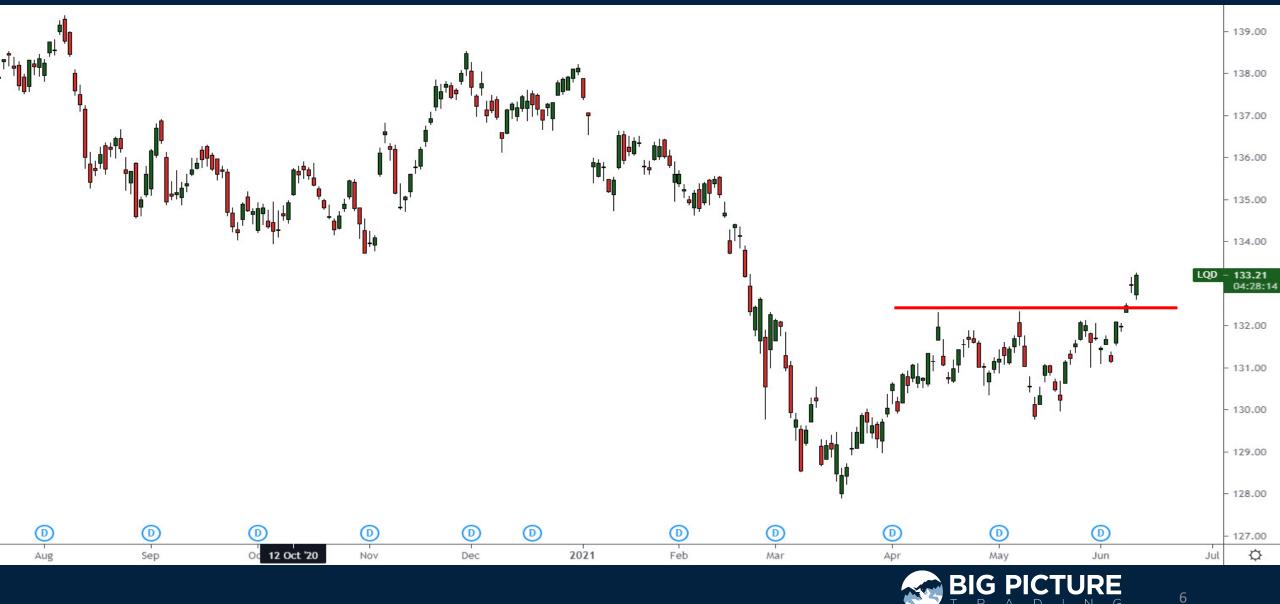

## Looking at Bonds and Yields Thursday June 10, 2021



#### S&P500 Futures (continuous)



#### US 10y Government Yield



#### US 2s10s Spread



#### iShares 20+year Treasury Bond ETF (TLT)



#### iShares IG Corporate Bond ETF (LQD)



#### US High Grade BBB Credit Spread





# Trade along with Patrick Sign up for a FREE 14-day Trial

**SIGN UP NOW!** 

Have questions? contact@bigpicturetrading.com



### Monthly Membership Includes:

- Daily "Macro Outlook" video
- Watch Patrick analyze and demonstrate trades LIVE during "Where's the Trade"
- Daily LIVE Q&A
- Weekly position summary
- Hours of FREE educational videos and bootcamps
- Access to members only LIVE webinars