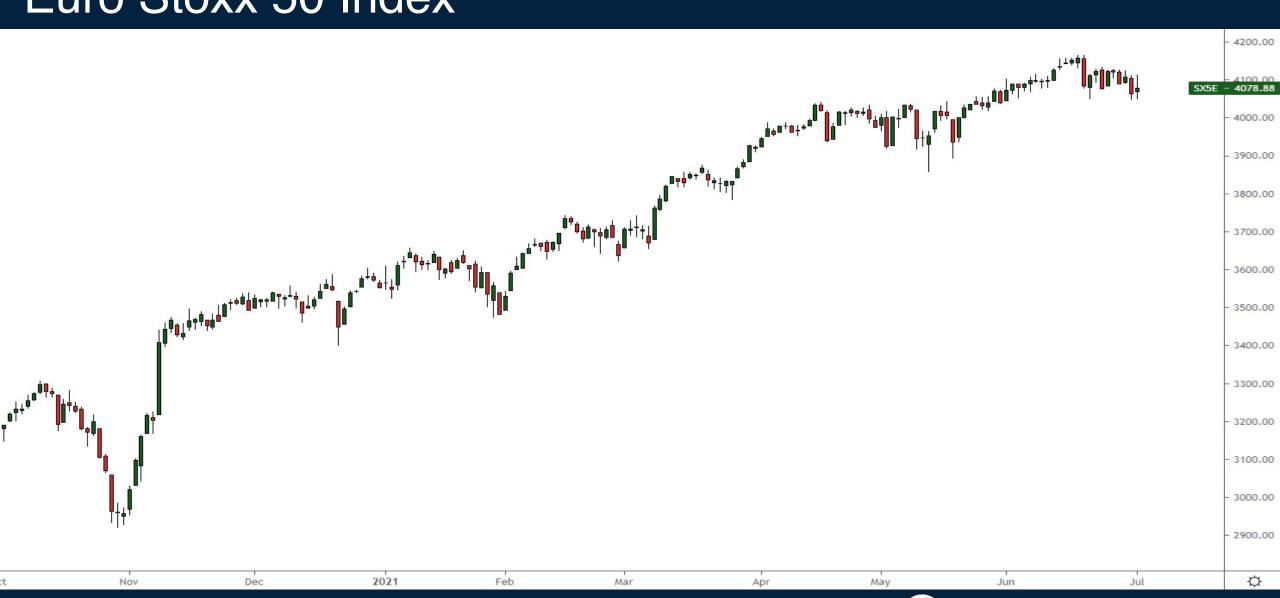

# Looking Under the Hood

Thursday July 1, 2021



# S&P500 Futures (continuous)



#### S&P500 Equal Weight ETF (RSP)



#### Russell 2000 Futures (continuous)



# NYSE % of Stocks above 50 Day Moving Average



### Nasdaq 100 Futures (continuous)



#### Japanese Nikkei 225 Index



#### Euro Stoxx 50 Index



#### China A50 Index



# Emerging Markets ETF (EEM)



# **Energy Stock ETFs**





# Trade along with Patrick Sign up for a FREE 14-day Trial

**SIGN UP NOW!** 

Have questions? contact@bigpicturetrading.com



# **Monthly Membership Includes:**

- Daily "Macro Outlook" video
- Watch Patrick analyze and demonstrate trades LIVE during "Where's the Trade"
- Daily LIVE Q&A
- Weekly position summary
- Hours of FREE educational videos and bootcamps
- Access to members only LIVE webinars

\$99USD/month

**SIGN UP NOW!**