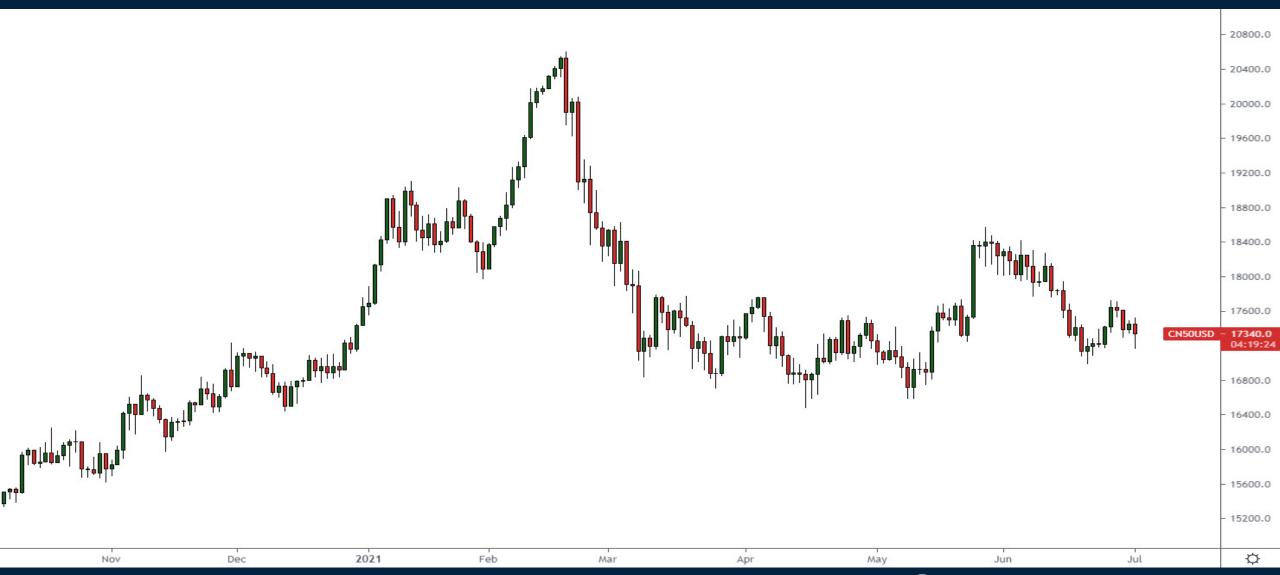

# Looking Under the Hood

Thursday July 1, 2021



# S&P500 Futures (continuous)



#### S&P500 Equal Weight ETF (RSP)



#### Russell 2000 Futures (continuous)



# NYSE % of Stocks above 50 Day Moving Average



### Nasdaq 100 Futures (continuous)



#### Japanese Nikkei 225 Index



#### Euro Stoxx 50 Index



#### China A50 Index



# Emerging Markets ETF (EEM)



# **Energy Stock ETFs**





# Trade along with Patrick Sign up for a FREE 14-day Trial

**SIGN UP NOW!** 

Have questions? contact@bigpicturetrading.com



# **Monthly Membership Includes:**

- Daily "Macro Outlook" video
- Watch Patrick analyze and demonstrate trades LIVE during "Where's the Trade"
- Daily LIVE Q&A
- Weekly position summary
- Hours of FREE educational videos and bootcamps
- Access to members only LIVE webinars

\$99USD/month

**SIGN UP NOW!**