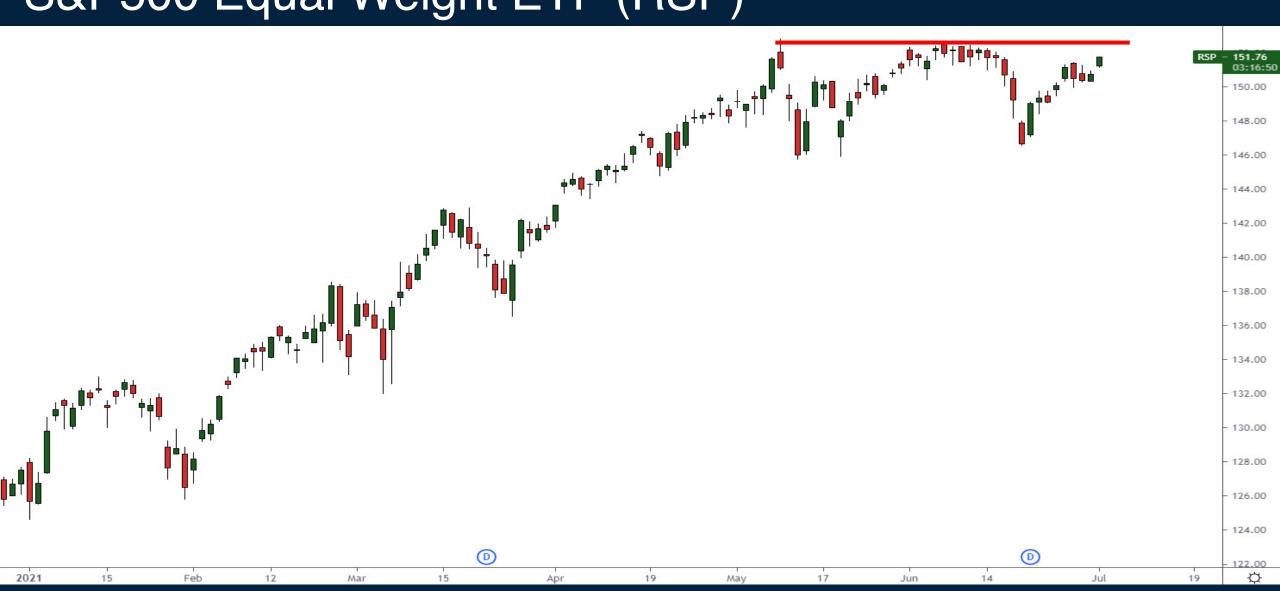

# Looking Under the Hood

Thursday July 1, 2021



# S&P500 Futures (continuous)



#### S&P500 Equal Weight ETF (RSP)



#### Russell 2000 Futures (continuous)



# NYSE % of Stocks above 50 Day Moving Average



### Nasdaq 100 Futures (continuous)



#### Japanese Nikkei 225 Index



#### Euro Stoxx 50 Index



#### China A50 Index



# Emerging Markets ETF (EEM)



# **Energy Stock ETFs**





# Trade along with Patrick Sign up for a FREE 14-day Trial

**SIGN UP NOW!** 

Have questions? contact@bigpicturetrading.com



# **Monthly Membership Includes:**

- Daily "Macro Outlook" video
- Watch Patrick analyze and demonstrate trades LIVE during "Where's the Trade"
- Daily LIVE Q&A
- Weekly position summary
- Hours of FREE educational videos and bootcamps
- Access to members only LIVE webinars

\$99USD/month

**SIGN UP NOW!**