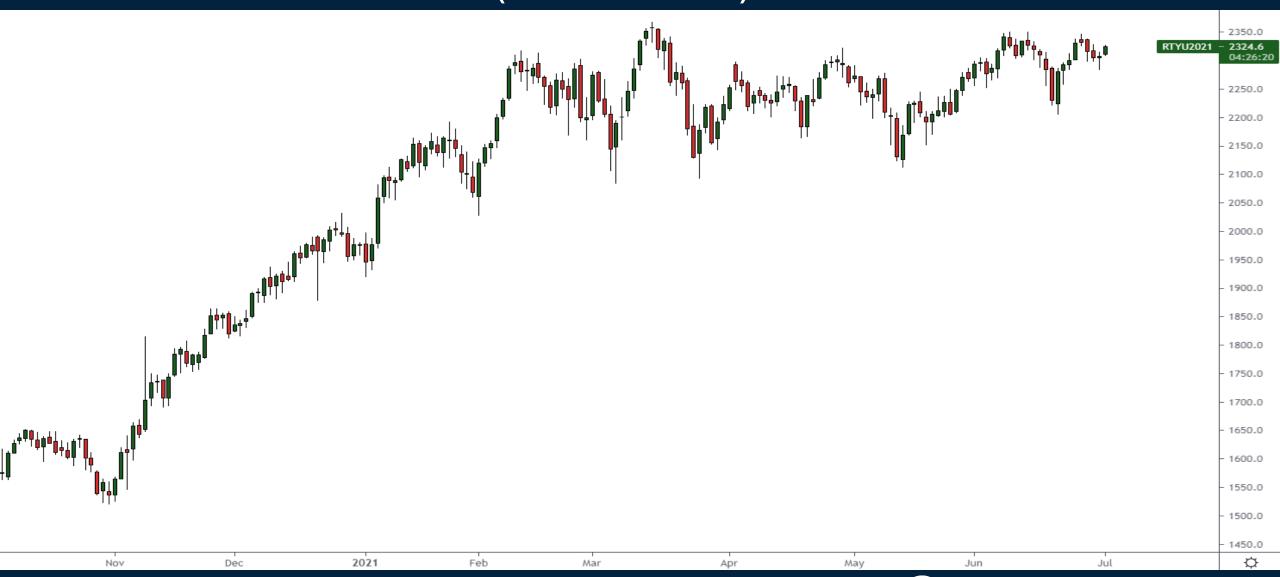

# Looking Under the Hood

Thursday July 1, 2021



# S&P500 Futures (continuous)



#### S&P500 Equal Weight ETF (RSP)



#### Russell 2000 Futures (continuous)



# NYSE % of Stocks above 50 Day Moving Average



### Nasdaq 100 Futures (continuous)



#### Japanese Nikkei 225 Index



#### Euro Stoxx 50 Index



#### China A50 Index



# Emerging Markets ETF (EEM)



# **Energy Stock ETFs**





# Trade along with Patrick Sign up for a FREE 14-day Trial

**SIGN UP NOW!** 

Have questions? contact@bigpicturetrading.com



# **Monthly Membership Includes:**

- Daily "Macro Outlook" video
- Watch Patrick analyze and demonstrate trades LIVE during "Where's the Trade"
- Daily LIVE Q&A
- Weekly position summary
- Hours of FREE educational videos and bootcamps
- Access to members only LIVE webinars

\$99USD/month

**SIGN UP NOW!**