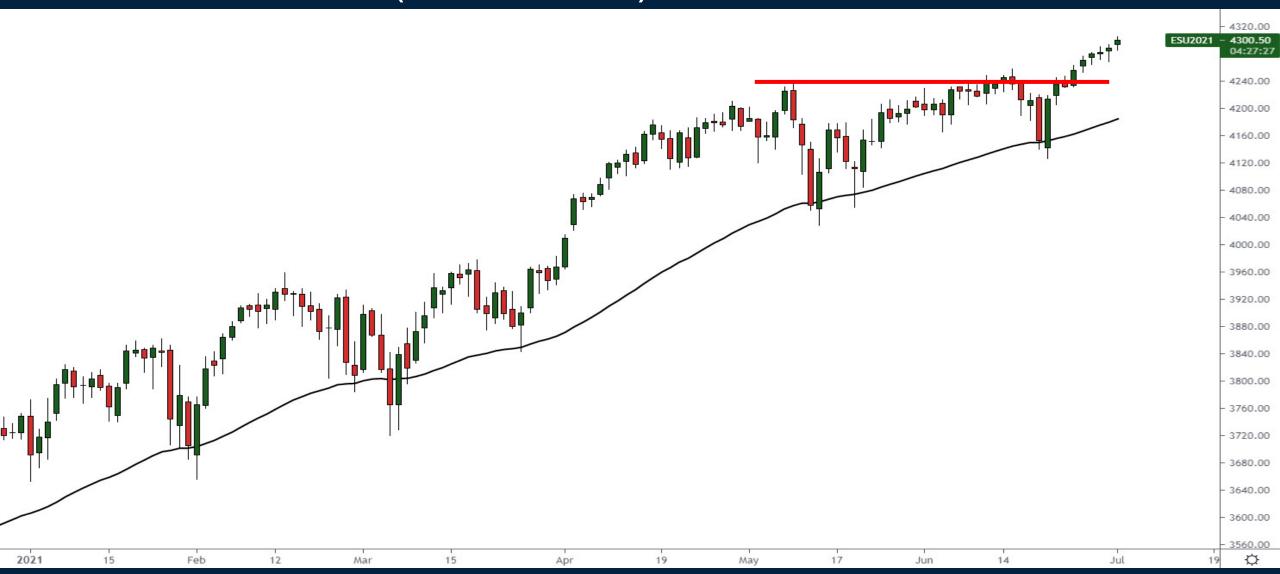

# Looking Under the Hood

Thursday July 1, 2021



# S&P500 Futures (continuous)



#### S&P500 Equal Weight ETF (RSP)



#### Russell 2000 Futures (continuous)



# NYSE % of Stocks above 50 Day Moving Average



### Nasdaq 100 Futures (continuous)



#### Japanese Nikkei 225 Index



#### Euro Stoxx 50 Index



#### China A50 Index



# Emerging Markets ETF (EEM)



# **Energy Stock ETFs**





# Trade along with Patrick Sign up for a FREE 14-day Trial

**SIGN UP NOW!** 

Have questions? contact@bigpicturetrading.com



# **Monthly Membership Includes:**

- Daily "Macro Outlook" video
- Watch Patrick analyze and demonstrate trades LIVE during "Where's the Trade"
- Daily LIVE Q&A
- Weekly position summary
- Hours of FREE educational videos and bootcamps
- Access to members only LIVE webinars

\$99USD/month

**SIGN UP NOW!**