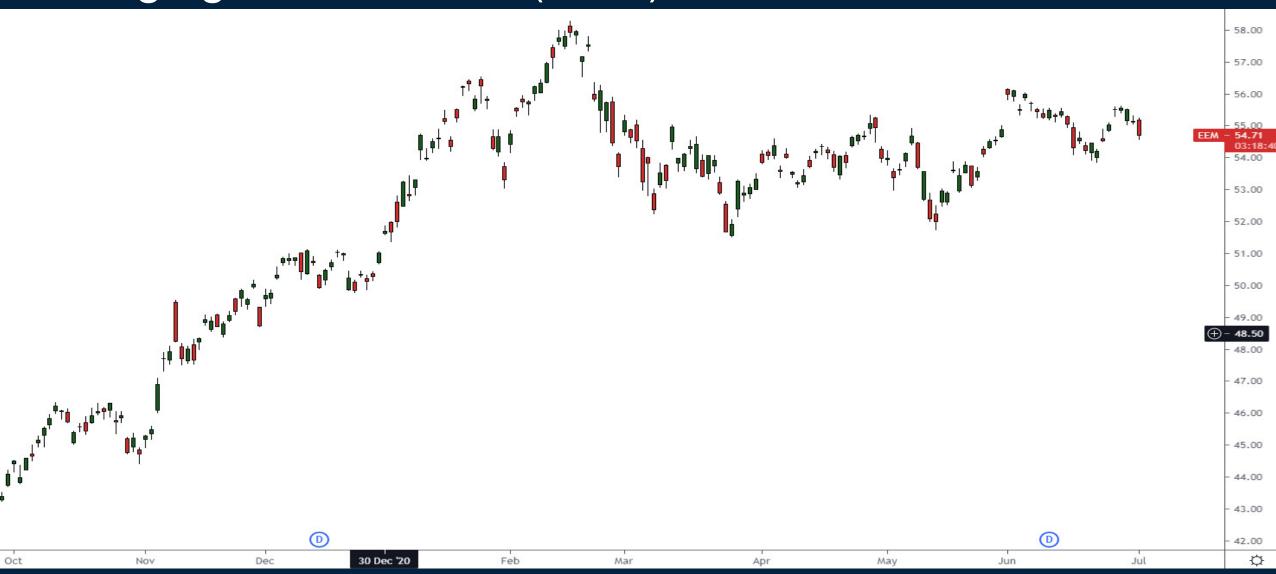

# Looking Under the Hood

Thursday July 1, 2021



# S&P500 Futures (continuous)



#### S&P500 Equal Weight ETF (RSP)



#### Russell 2000 Futures (continuous)



# NYSE % of Stocks above 50 Day Moving Average



### Nasdaq 100 Futures (continuous)



#### Japanese Nikkei 225 Index



#### Euro Stoxx 50 Index



#### China A50 Index



# Emerging Markets ETF (EEM)



# **Energy Stock ETFs**





# Trade along with Patrick Sign up for a FREE 14-day Trial

**SIGN UP NOW!** 

Have questions? contact@bigpicturetrading.com



# **Monthly Membership Includes:**

- Daily "Macro Outlook" video
- Watch Patrick analyze and demonstrate trades LIVE during "Where's the Trade"
- Daily LIVE Q&A
- Weekly position summary
- Hours of FREE educational videos and bootcamps
- Access to members only LIVE webinars

\$99USD/month

**SIGN UP NOW!**