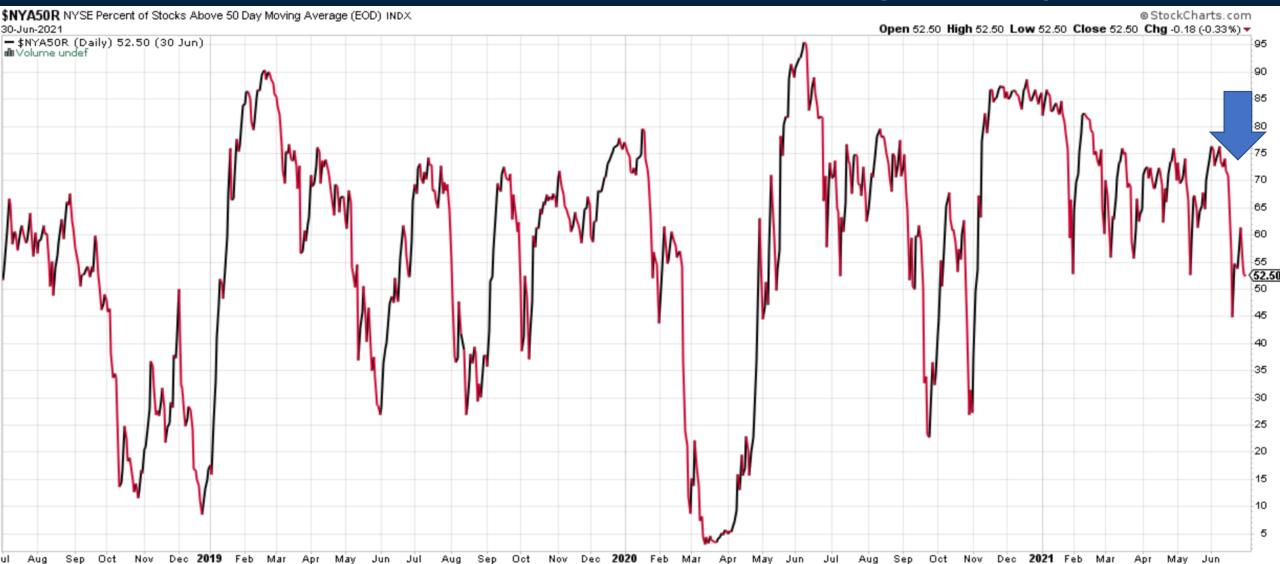

# Looking Under the Hood

Thursday July 1, 2021



# S&P500 Futures (continuous)



#### S&P500 Equal Weight ETF (RSP)



#### Russell 2000 Futures (continuous)



# NYSE % of Stocks above 50 Day Moving Average



### Nasdaq 100 Futures (continuous)



#### Japanese Nikkei 225 Index



#### Euro Stoxx 50 Index



#### China A50 Index



# Emerging Markets ETF (EEM)



# **Energy Stock ETFs**





# Trade along with Patrick Sign up for a FREE 14-day Trial

**SIGN UP NOW!** 

Have questions? contact@bigpicturetrading.com



# **Monthly Membership Includes:**

- Daily "Macro Outlook" video
- Watch Patrick analyze and demonstrate trades LIVE during "Where's the Trade"
- Daily LIVE Q&A
- Weekly position summary
- Hours of FREE educational videos and bootcamps
- Access to members only LIVE webinars

\$99USD/month

**SIGN UP NOW!**