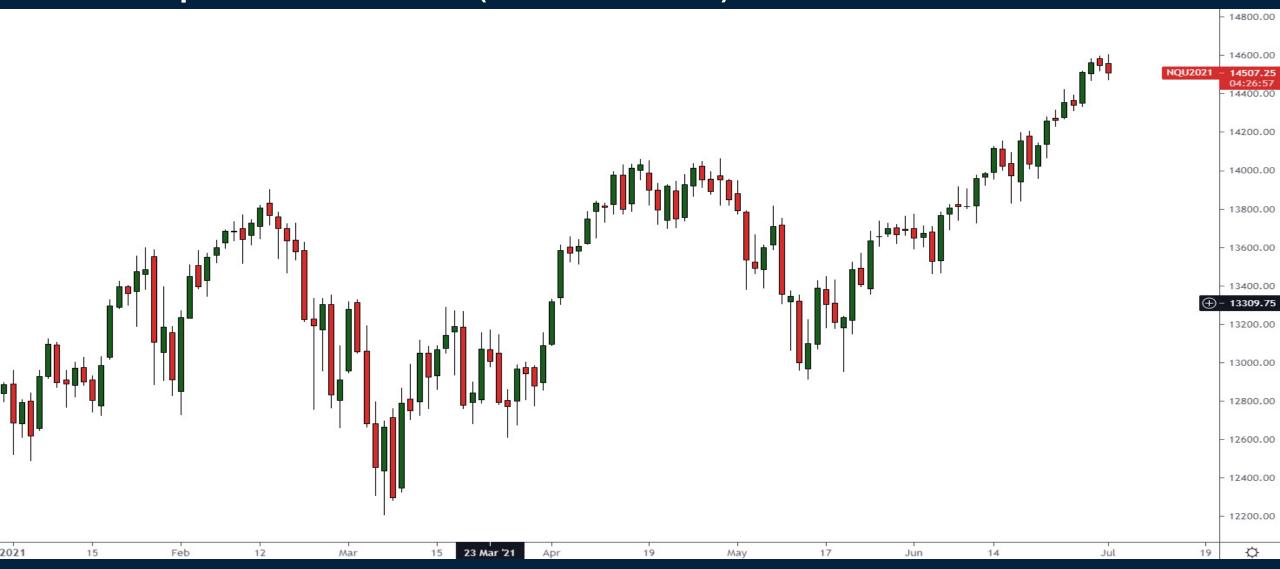

# Looking Under the Hood

Thursday July 1, 2021



# S&P500 Futures (continuous)



#### S&P500 Equal Weight ETF (RSP)



#### Russell 2000 Futures (continuous)



# NYSE % of Stocks above 50 Day Moving Average



### Nasdaq 100 Futures (continuous)



#### Japanese Nikkei 225 Index



#### Euro Stoxx 50 Index



#### China A50 Index



# Emerging Markets ETF (EEM)



# **Energy Stock ETFs**





# Trade along with Patrick Sign up for a FREE 14-day Trial

**SIGN UP NOW!** 

Have questions? contact@bigpicturetrading.com



# **Monthly Membership Includes:**

- Daily "Macro Outlook" video
- Watch Patrick analyze and demonstrate trades LIVE during "Where's the Trade"
- Daily LIVE Q&A
- Weekly position summary
- Hours of FREE educational videos and bootcamps
- Access to members only LIVE webinars

\$99USD/month

**SIGN UP NOW!**