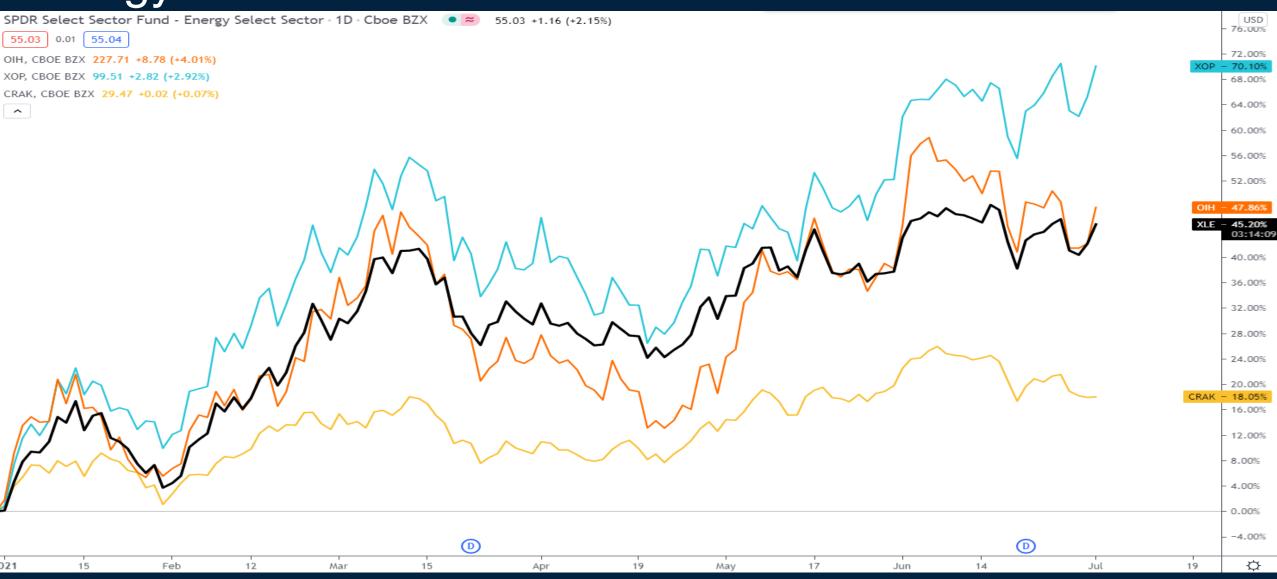

# Looking Under the Hood

Thursday July 1, 2021



# S&P500 Futures (continuous)



#### S&P500 Equal Weight ETF (RSP)



#### Russell 2000 Futures (continuous)



# NYSE % of Stocks above 50 Day Moving Average



### Nasdaq 100 Futures (continuous)



#### Japanese Nikkei 225 Index



#### Euro Stoxx 50 Index



#### China A50 Index



# Emerging Markets ETF (EEM)



# **Energy Stock ETFs**





# Trade along with Patrick Sign up for a FREE 14-day Trial

**SIGN UP NOW!** 

Have questions? contact@bigpicturetrading.com



# **Monthly Membership Includes:**

- Daily "Macro Outlook" video
- Watch Patrick analyze and demonstrate trades LIVE during "Where's the Trade"
- Daily LIVE Q&A
- Weekly position summary
- Hours of FREE educational videos and bootcamps
- Access to members only LIVE webinars

\$99USD/month

**SIGN UP NOW!**