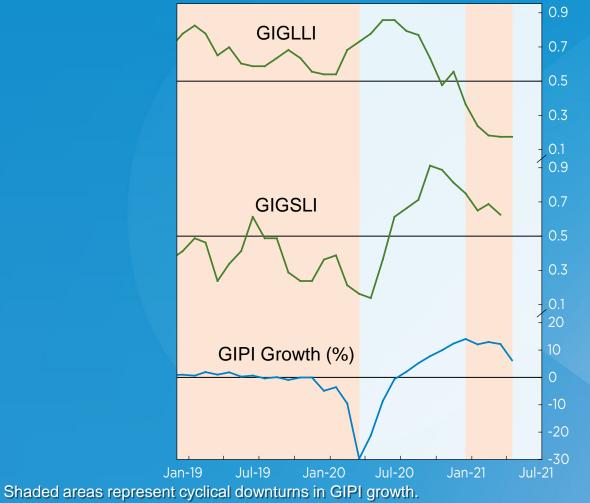

#### **Indicators of Global Industrial Growth**

#### Sequential Leading Indexes, Growth Rates (%)