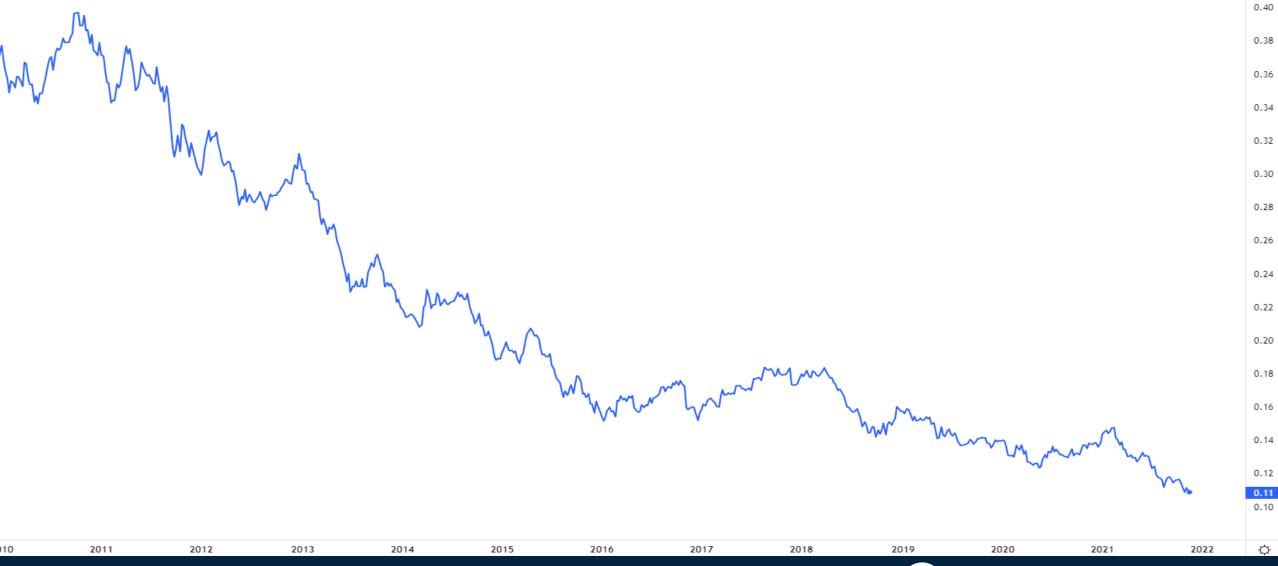

# Can the Trends Continue?

Thursday November 18, 2021



#### **EURUSD**



#### Crude Oil December 2021 Futures



## Silver Futures (Continuous)



#### S&P500 Futures (Continuous)





#### SPDR Consumer Discretionary ETF - XLY



#### SPDR Consumer Discretionary ETF - XLY



#### Tesla (TSLA)



### Emerging Markets ETF (EEM)



#### Emerging Markets / S&P500 2010 - Present





# Trade along with Patrick Become a Member Today

**SIGN UP NOW!** 

Have questions? contact@bigpicturetrading.com



### **Monthly Membership Includes:**

- Daily "Macro Outlook" video
- Watch Patrick analyze and demonstrate trades LIVE during "Where's the Trade"
- Daily LIVE Q&A
- Weekly position summary
- Hours of FREE educational videos and bootcamps
- Access to members only LIVE webinars

\$99USD/month

**SIGN UP NOW!**