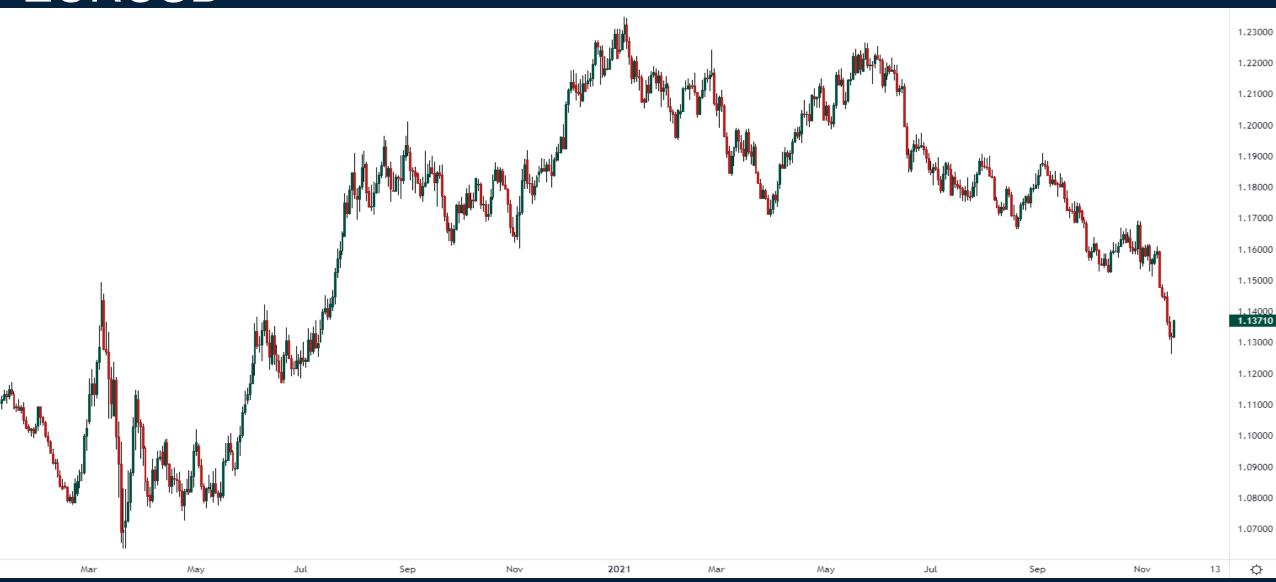

# Can the Trends Continue?

Thursday November 18, 2021



#### **EURUSD**



#### Crude Oil December 2021 Futures



## Silver Futures (Continuous)



#### S&P500 Futures (Continuous)





#### SPDR Consumer Discretionary ETF - XLY



#### SPDR Consumer Discretionary ETF - XLY



#### Tesla (TSLA)



### Emerging Markets ETF (EEM)



#### Emerging Markets / S&P500 2010 - Present





# Trade along with Patrick Become a Member Today

**SIGN UP NOW!** 

Have questions? contact@bigpicturetrading.com



### **Monthly Membership Includes:**

- Daily "Macro Outlook" video
- Watch Patrick analyze and demonstrate trades LIVE during "Where's the Trade"
- Daily LIVE Q&A
- Weekly position summary
- Hours of FREE educational videos and bootcamps
- Access to members only LIVE webinars

\$99USD/month

**SIGN UP NOW!**