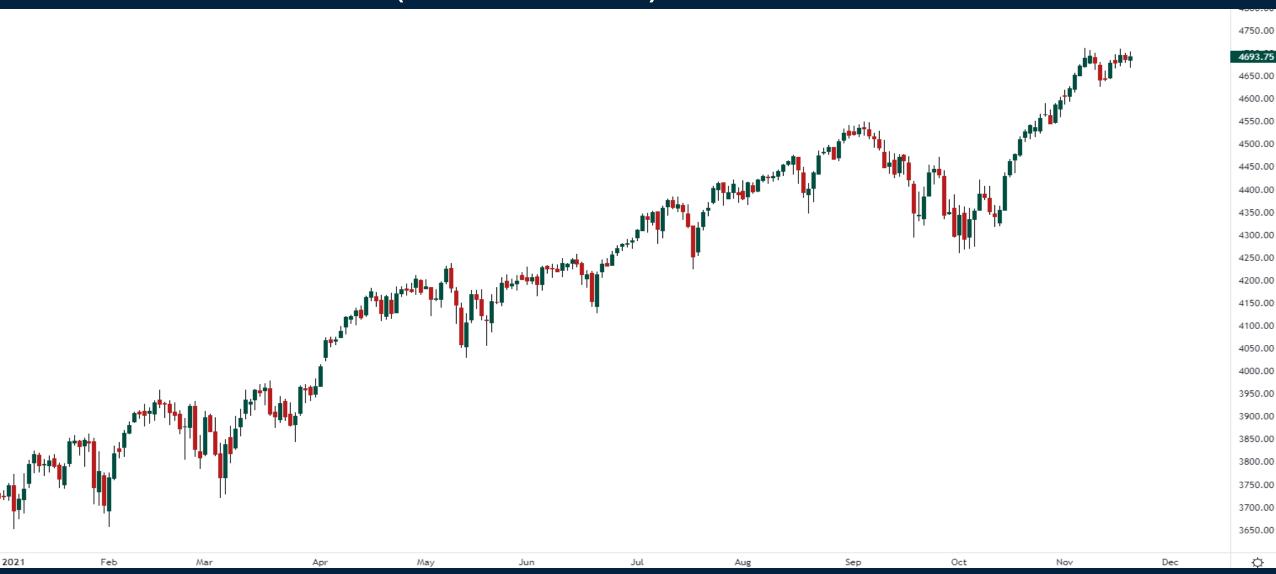

# Can the Trends Continue?

Thursday November 18, 2021



#### **EURUSD**



#### Crude Oil December 2021 Futures



## Silver Futures (Continuous)



#### S&P500 Futures (Continuous)





#### SPDR Consumer Discretionary ETF - XLY



#### SPDR Consumer Discretionary ETF - XLY



#### Tesla (TSLA)



### Emerging Markets ETF (EEM)



#### Emerging Markets / S&P500 2010 - Present





# Trade along with Patrick Become a Member Today

**SIGN UP NOW!** 

Have questions? contact@bigpicturetrading.com



### **Monthly Membership Includes:**

- Daily "Macro Outlook" video
- Watch Patrick analyze and demonstrate trades LIVE during "Where's the Trade"
- Daily LIVE Q&A
- Weekly position summary
- Hours of FREE educational videos and bootcamps
- Access to members only LIVE webinars

\$99USD/month

**SIGN UP NOW!**