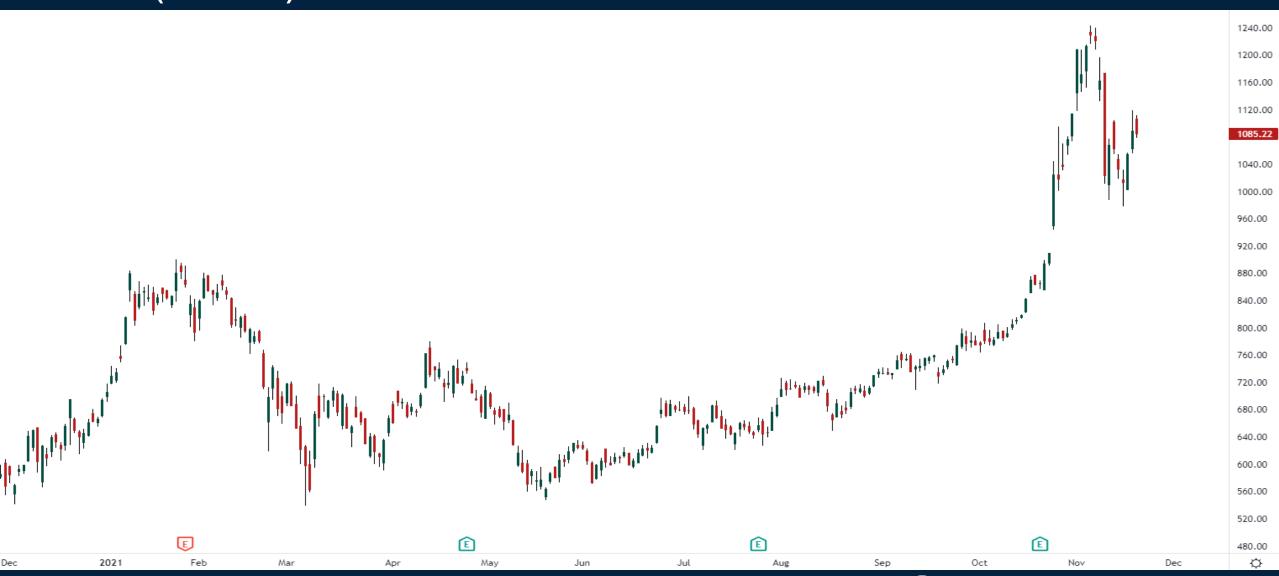

# Can the Trends Continue?

Thursday November 18, 2021



#### **EURUSD**



#### Crude Oil December 2021 Futures



## Silver Futures (Continuous)



#### S&P500 Futures (Continuous)





#### SPDR Consumer Discretionary ETF - XLY



#### SPDR Consumer Discretionary ETF - XLY



#### Tesla (TSLA)



### Emerging Markets ETF (EEM)



#### Emerging Markets / S&P500 2010 - Present





# Trade along with Patrick Become a Member Today

**SIGN UP NOW!** 

Have questions? contact@bigpicturetrading.com



### **Monthly Membership Includes:**

- Daily "Macro Outlook" video
- Watch Patrick analyze and demonstrate trades LIVE during "Where's the Trade"
- Daily LIVE Q&A
- Weekly position summary
- Hours of FREE educational videos and bootcamps
- Access to members only LIVE webinars

\$99USD/month

**SIGN UP NOW!**