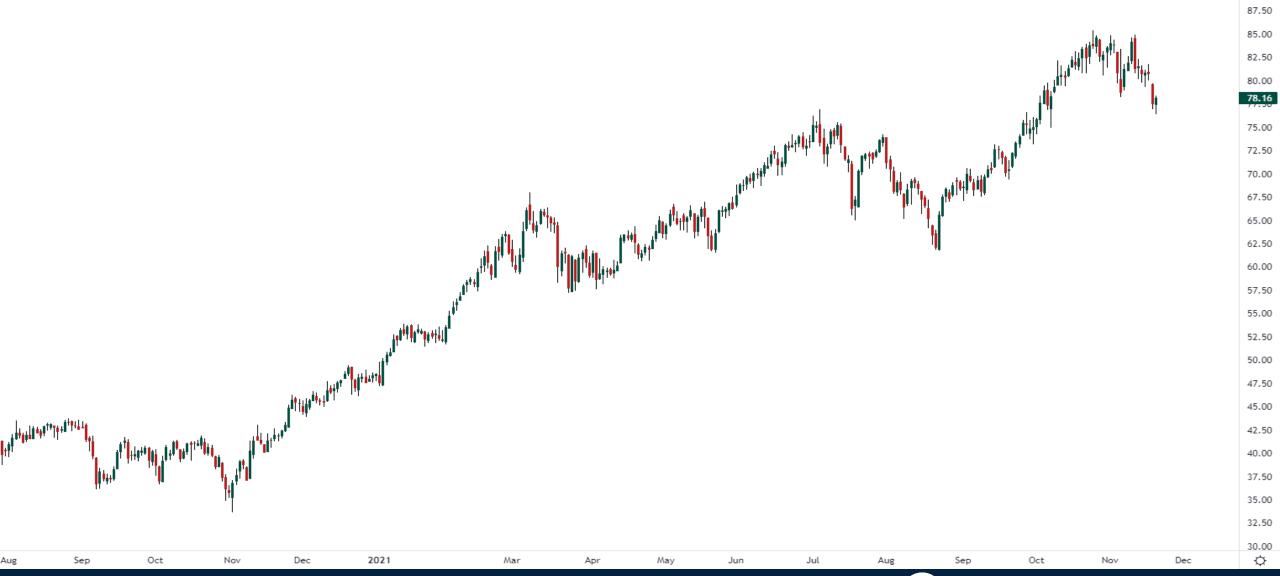

# Can the Trends Continue?

Thursday November 18, 2021



#### **EURUSD**



#### Crude Oil December 2021 Futures



## Silver Futures (Continuous)



#### S&P500 Futures (Continuous)





#### SPDR Consumer Discretionary ETF - XLY



#### SPDR Consumer Discretionary ETF - XLY



#### Tesla (TSLA)



### Emerging Markets ETF (EEM)



#### Emerging Markets / S&P500 2010 - Present





# Trade along with Patrick Become a Member Today

**SIGN UP NOW!** 

Have questions? contact@bigpicturetrading.com



### **Monthly Membership Includes:**

- Daily "Macro Outlook" video
- Watch Patrick analyze and demonstrate trades LIVE during "Where's the Trade"
- Daily LIVE Q&A
- Weekly position summary
- Hours of FREE educational videos and bootcamps
- Access to members only LIVE webinars

\$99USD/month

**SIGN UP NOW!**