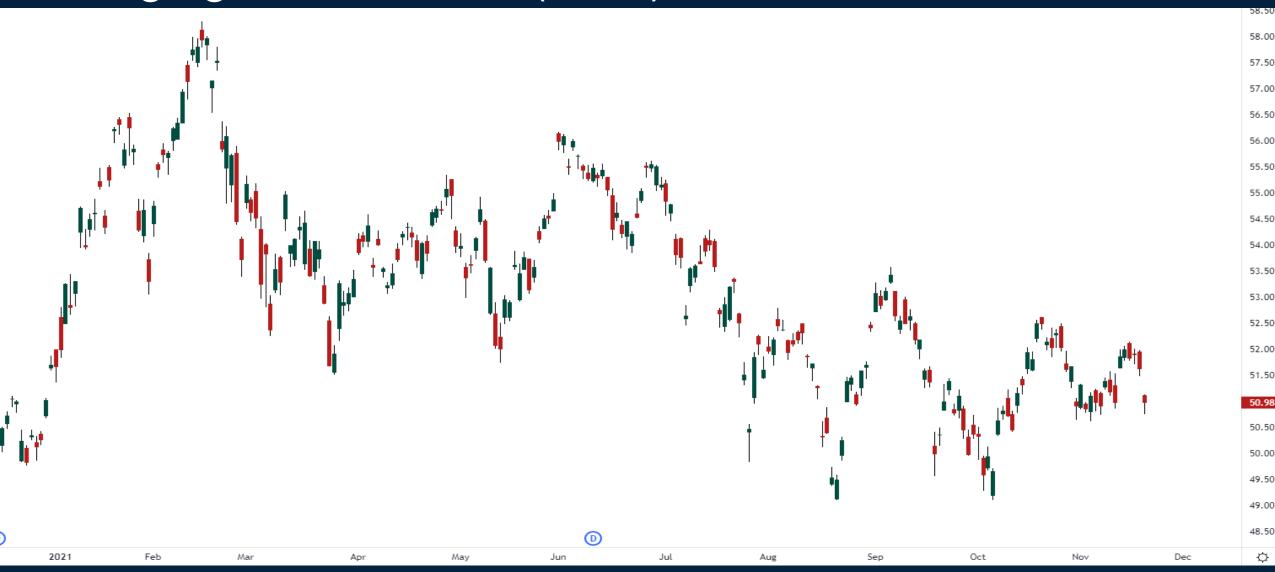

# Can the Trends Continue?

Thursday November 18, 2021



#### **EURUSD**



#### Crude Oil December 2021 Futures



## Silver Futures (Continuous)



#### S&P500 Futures (Continuous)





#### SPDR Consumer Discretionary ETF - XLY



#### SPDR Consumer Discretionary ETF - XLY



#### Tesla (TSLA)



### Emerging Markets ETF (EEM)



#### Emerging Markets / S&P500 2010 - Present





# Trade along with Patrick Become a Member Today

**SIGN UP NOW!** 

Have questions? contact@bigpicturetrading.com



### **Monthly Membership Includes:**

- Daily "Macro Outlook" video
- Watch Patrick analyze and demonstrate trades LIVE during "Where's the Trade"
- Daily LIVE Q&A
- Weekly position summary
- Hours of FREE educational videos and bootcamps
- Access to members only LIVE webinars

\$99USD/month

**SIGN UP NOW!**