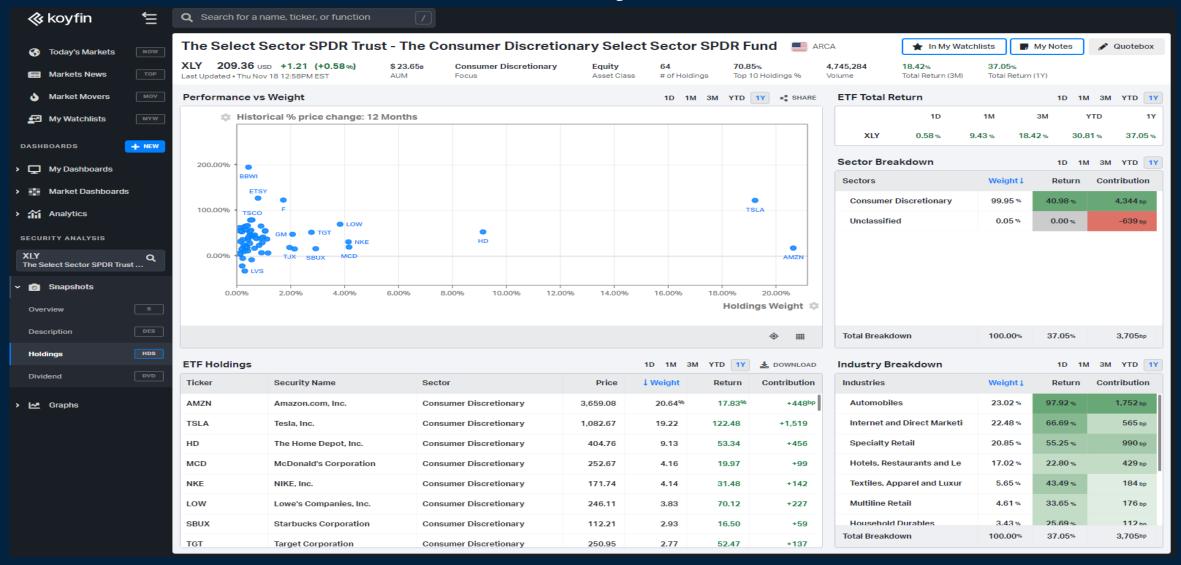

# Can the Trends Continue?

Thursday November 18, 2021



#### **EURUSD**



#### Crude Oil December 2021 Futures



## Silver Futures (Continuous)



#### S&P500 Futures (Continuous)





#### SPDR Consumer Discretionary ETF - XLY



#### SPDR Consumer Discretionary ETF - XLY



#### Tesla (TSLA)



### Emerging Markets ETF (EEM)



#### Emerging Markets / S&P500 2010 - Present





# Trade along with Patrick Become a Member Today

**SIGN UP NOW!** 

Have questions? contact@bigpicturetrading.com



### **Monthly Membership Includes:**

- Daily "Macro Outlook" video
- Watch Patrick analyze and demonstrate trades LIVE during "Where's the Trade"
- Daily LIVE Q&A
- Weekly position summary
- Hours of FREE educational videos and bootcamps
- Access to members only LIVE webinars

\$99USD/month

**SIGN UP NOW!**