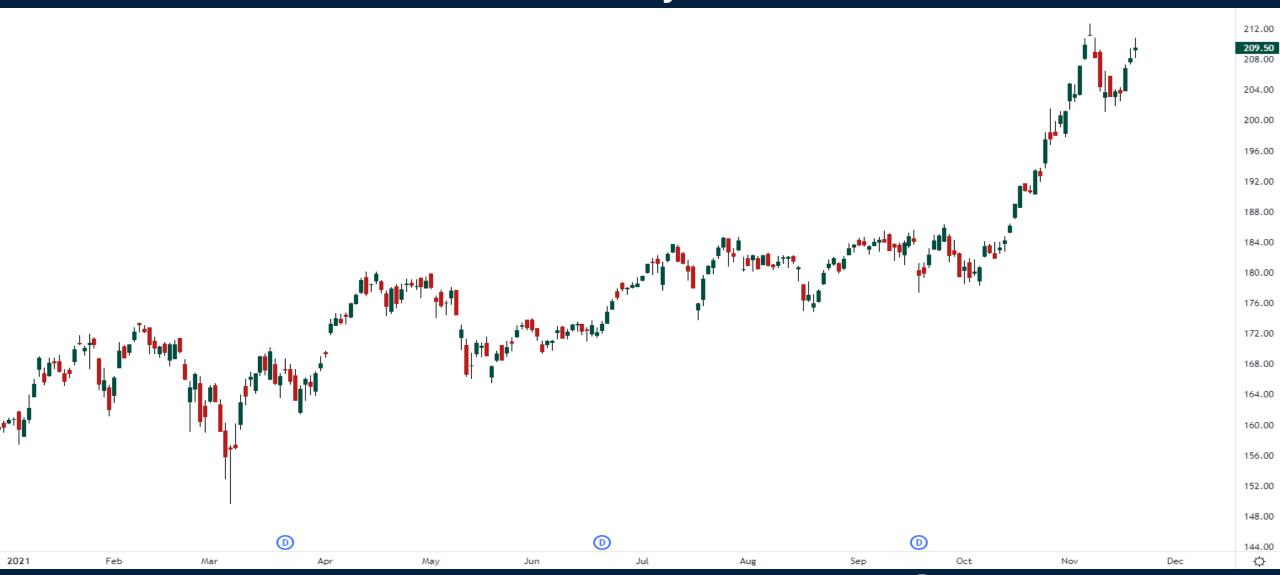

# Can the Trends Continue?

Thursday November 18, 2021



#### **EURUSD**



#### Crude Oil December 2021 Futures



## Silver Futures (Continuous)



#### S&P500 Futures (Continuous)





#### SPDR Consumer Discretionary ETF - XLY



#### SPDR Consumer Discretionary ETF - XLY



#### Tesla (TSLA)



### Emerging Markets ETF (EEM)



#### Emerging Markets / S&P500 2010 - Present





# Trade along with Patrick Become a Member Today

**SIGN UP NOW!** 

Have questions? contact@bigpicturetrading.com



### **Monthly Membership Includes:**

- Daily "Macro Outlook" video
- Watch Patrick analyze and demonstrate trades LIVE during "Where's the Trade"
- Daily LIVE Q&A
- Weekly position summary
- Hours of FREE educational videos and bootcamps
- Access to members only LIVE webinars

\$99USD/month

**SIGN UP NOW!**