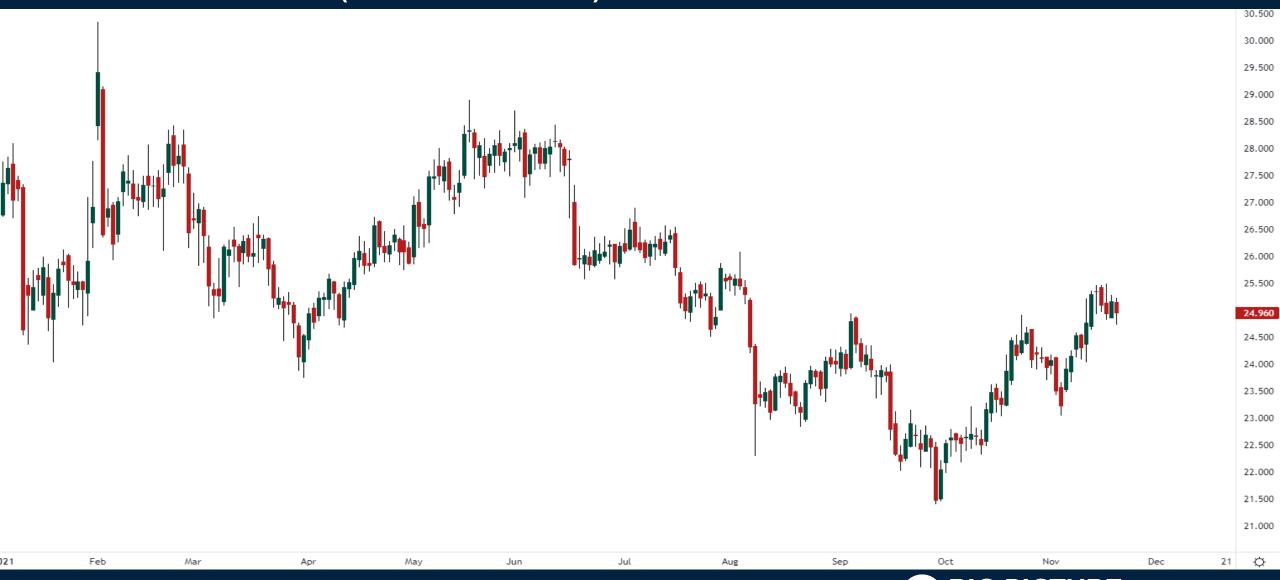

# Can the Trends Continue?

Thursday November 18, 2021



#### **EURUSD**



#### Crude Oil December 2021 Futures



## Silver Futures (Continuous)



#### S&P500 Futures (Continuous)





#### SPDR Consumer Discretionary ETF - XLY



#### SPDR Consumer Discretionary ETF - XLY



#### Tesla (TSLA)



### Emerging Markets ETF (EEM)



#### Emerging Markets / S&P500 2010 - Present





# Trade along with Patrick Become a Member Today

**SIGN UP NOW!** 

Have questions? contact@bigpicturetrading.com



### **Monthly Membership Includes:**

- Daily "Macro Outlook" video
- Watch Patrick analyze and demonstrate trades LIVE during "Where's the Trade"
- Daily LIVE Q&A
- Weekly position summary
- Hours of FREE educational videos and bootcamps
- Access to members only LIVE webinars

\$99USD/month

**SIGN UP NOW!**