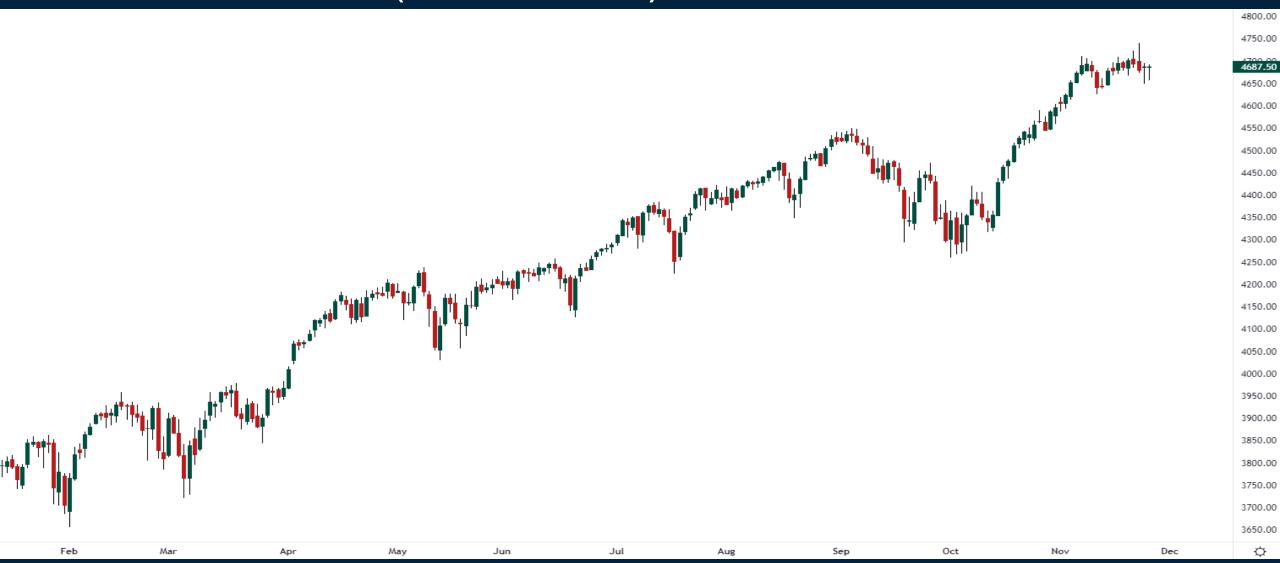

# Talking Charts

Wednesday November 24, 2021



# S&P500 Futures (Continuous)



#### Russell 2000 Index Futures (Continuous)



#### Nasdaq 100 Index Futures (Continuous)



### **EURUSD**



# US Dollar Index





# Bitcoin/USD



#### Crude Oil January 2022 Futures



# Sprott Physical Uranium Trust



#### US 2 Year Government Bond Yields



#### 5s30s Yield Curve





# Trade along with Patrick Become a Member Today

**SIGN UP NOW!** 

Have questions? contact@bigpicturetrading.com



# Monthly Membership Includes:

- Daily "Macro Outlook" video
- Watch Patrick analyze and demonstrate trades LIVE during "Where's the Trade"
- Daily LIVE Q&A
- Weekly position summary
- Hours of FREE educational videos and bootcamps
- Access to members only LIVE webinars

\$99USD/month

**SIGN UP NOW!**