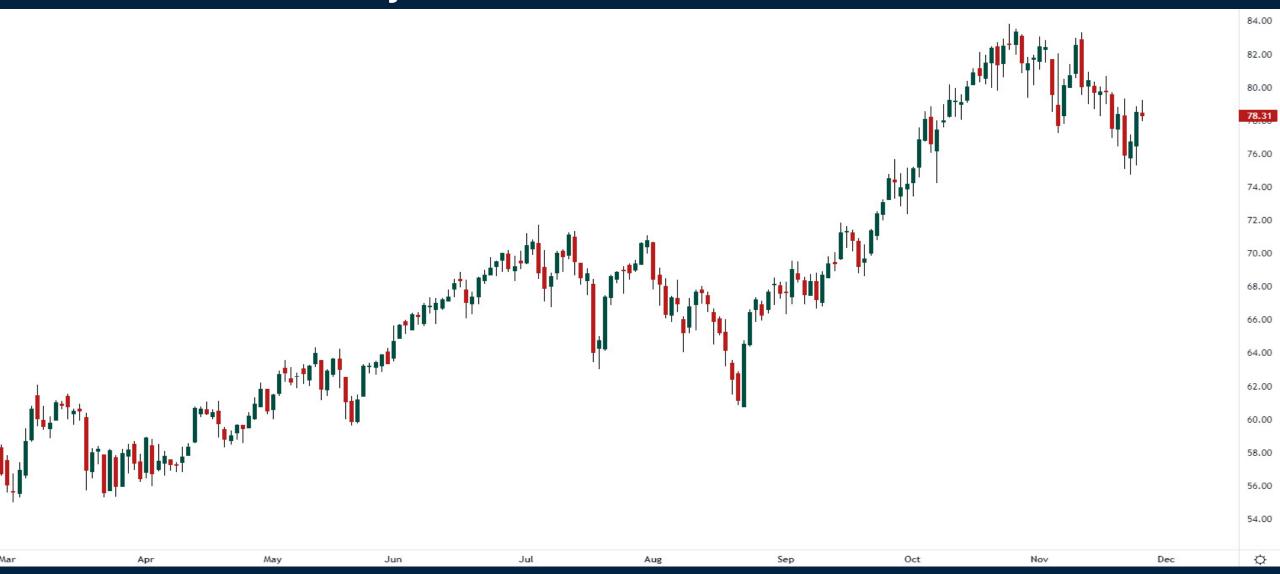

# Talking Charts

Wednesday November 24, 2021



# S&P500 Futures (Continuous)



#### Russell 2000 Index Futures (Continuous)



#### Nasdaq 100 Index Futures (Continuous)



### **EURUSD**



# US Dollar Index





# Bitcoin/USD



#### Crude Oil January 2022 Futures



# Sprott Physical Uranium Trust



#### US 2 Year Government Bond Yields



#### 5s30s Yield Curve





# Trade along with Patrick Become a Member Today

**SIGN UP NOW!** 

Have questions? contact@bigpicturetrading.com



# Monthly Membership Includes:

- Daily "Macro Outlook" video
- Watch Patrick analyze and demonstrate trades LIVE during "Where's the Trade"
- Daily LIVE Q&A
- Weekly position summary
- Hours of FREE educational videos and bootcamps
- Access to members only LIVE webinars

\$99USD/month

**SIGN UP NOW!**