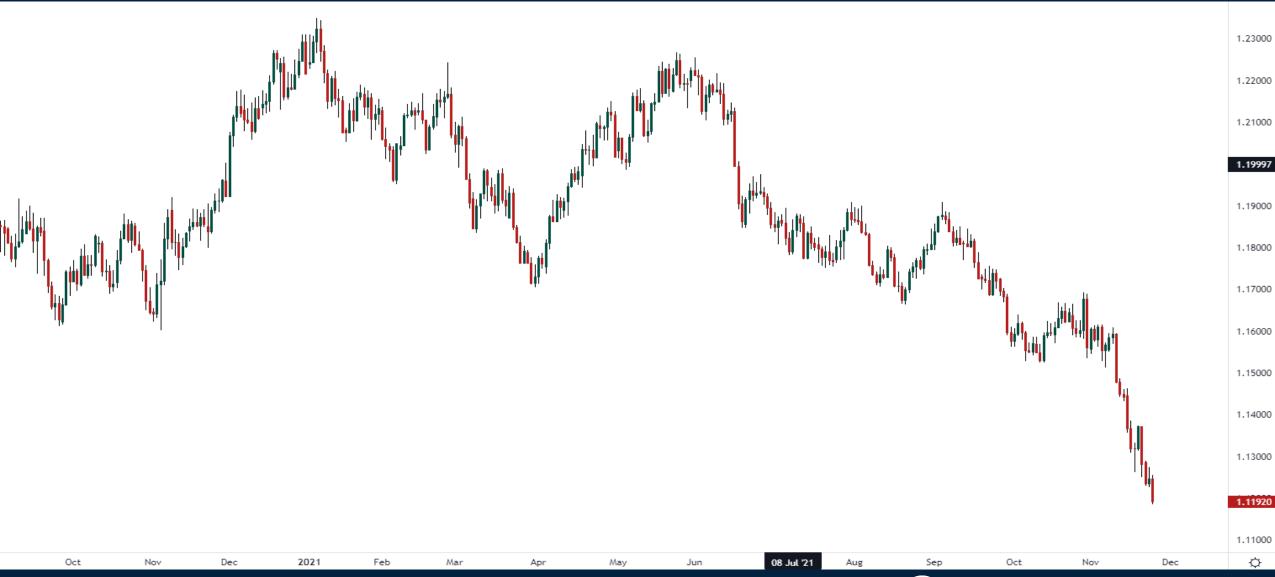

# Talking Charts

Wednesday November 24, 2021



# S&P500 Futures (Continuous)



#### Russell 2000 Index Futures (Continuous)



#### Nasdaq 100 Index Futures (Continuous)



### **EURUSD**



# US Dollar Index





# Bitcoin/USD



#### Crude Oil January 2022 Futures



# Sprott Physical Uranium Trust



#### US 2 Year Government Bond Yields



#### 5s30s Yield Curve





# Trade along with Patrick Become a Member Today

**SIGN UP NOW!** 

Have questions? contact@bigpicturetrading.com



# Monthly Membership Includes:

- Daily "Macro Outlook" video
- Watch Patrick analyze and demonstrate trades LIVE during "Where's the Trade"
- Daily LIVE Q&A
- Weekly position summary
- Hours of FREE educational videos and bootcamps
- Access to members only LIVE webinars

\$99USD/month

**SIGN UP NOW!**