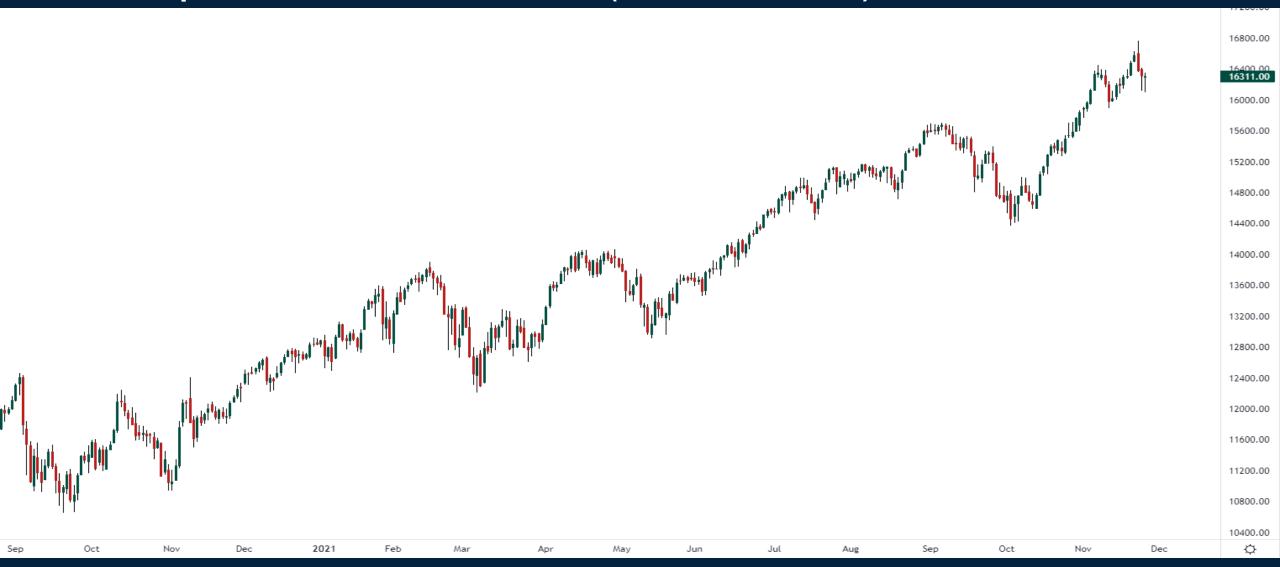

# Talking Charts

Wednesday November 24, 2021



# S&P500 Futures (Continuous)



#### Russell 2000 Index Futures (Continuous)



#### Nasdaq 100 Index Futures (Continuous)



### **EURUSD**



# US Dollar Index





# Bitcoin/USD



#### Crude Oil January 2022 Futures



# Sprott Physical Uranium Trust



#### US 2 Year Government Bond Yields



#### 5s30s Yield Curve





# Trade along with Patrick Become a Member Today

**SIGN UP NOW!** 

Have questions? contact@bigpicturetrading.com



# Monthly Membership Includes:

- Daily "Macro Outlook" video
- Watch Patrick analyze and demonstrate trades LIVE during "Where's the Trade"
- Daily LIVE Q&A
- Weekly position summary
- Hours of FREE educational videos and bootcamps
- Access to members only LIVE webinars

\$99USD/month

**SIGN UP NOW!**