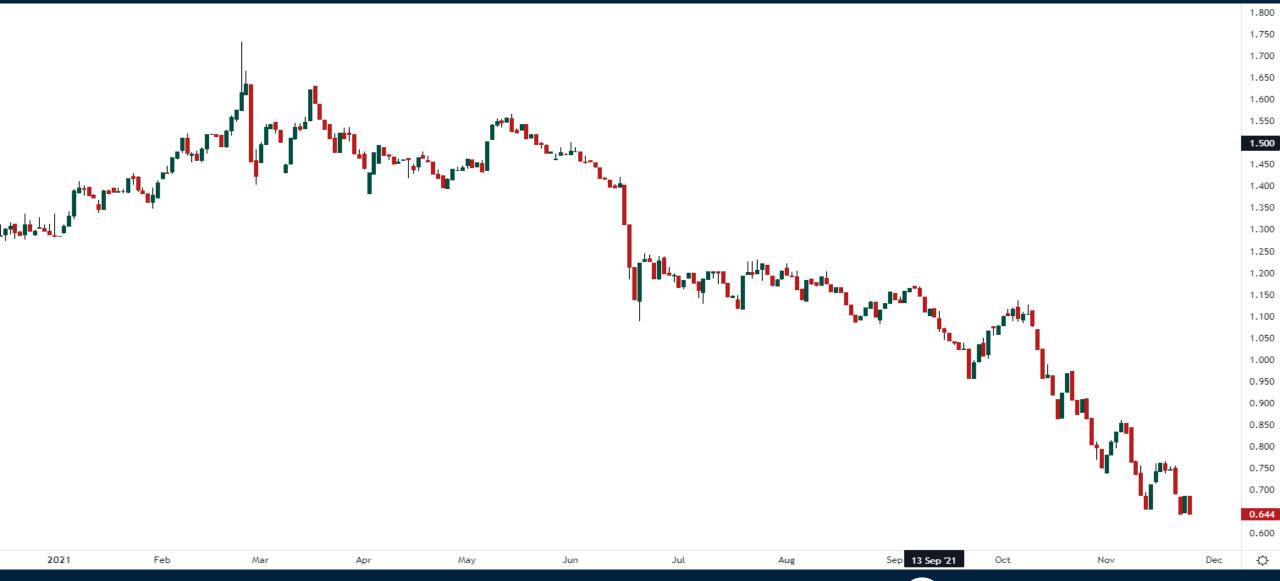

# Talking Charts

Wednesday November 24, 2021



# S&P500 Futures (Continuous)



#### Russell 2000 Index Futures (Continuous)



#### Nasdaq 100 Index Futures (Continuous)



### **EURUSD**



# US Dollar Index





# Bitcoin/USD



#### Crude Oil January 2022 Futures



# Sprott Physical Uranium Trust



#### US 2 Year Government Bond Yields



#### 5s30s Yield Curve





# Trade along with Patrick Become a Member Today

**SIGN UP NOW!** 

Have questions? contact@bigpicturetrading.com



# Monthly Membership Includes:

- Daily "Macro Outlook" video
- Watch Patrick analyze and demonstrate trades LIVE during "Where's the Trade"
- Daily LIVE Q&A
- Weekly position summary
- Hours of FREE educational videos and bootcamps
- Access to members only LIVE webinars

\$99USD/month

**SIGN UP NOW!**