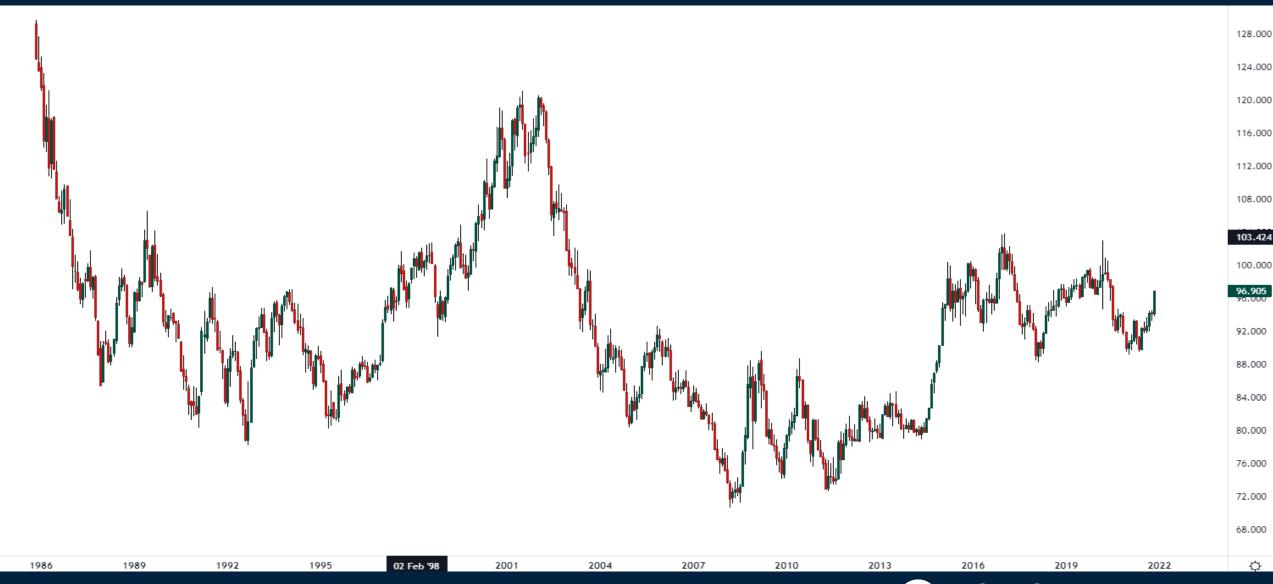

# Talking Charts

Wednesday November 24, 2021



# S&P500 Futures (Continuous)



#### Russell 2000 Index Futures (Continuous)



#### Nasdaq 100 Index Futures (Continuous)



### **EURUSD**



# US Dollar Index





# Bitcoin/USD



#### Crude Oil January 2022 Futures



# Sprott Physical Uranium Trust



#### US 2 Year Government Bond Yields



#### 5s30s Yield Curve





# Trade along with Patrick Become a Member Today

**SIGN UP NOW!** 

Have questions? contact@bigpicturetrading.com



# Monthly Membership Includes:

- Daily "Macro Outlook" video
- Watch Patrick analyze and demonstrate trades LIVE during "Where's the Trade"
- Daily LIVE Q&A
- Weekly position summary
- Hours of FREE educational videos and bootcamps
- Access to members only LIVE webinars

\$99USD/month

**SIGN UP NOW!**