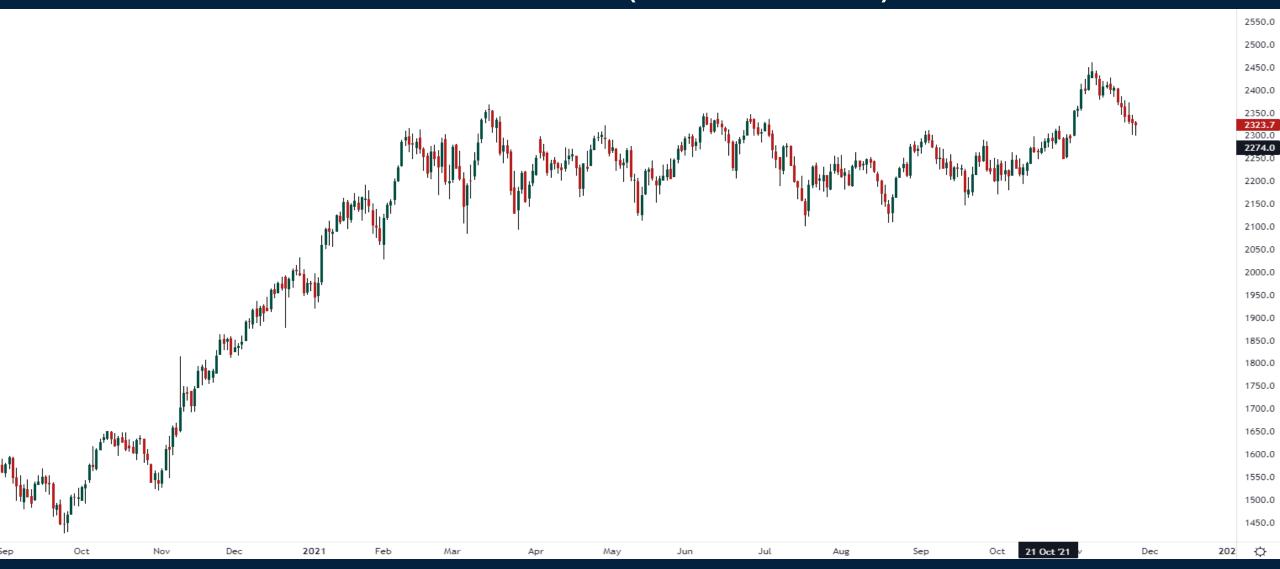

# Talking Charts

Wednesday November 24, 2021



# S&P500 Futures (Continuous)



#### Russell 2000 Index Futures (Continuous)



#### Nasdaq 100 Index Futures (Continuous)



### **EURUSD**



# US Dollar Index





# Bitcoin/USD



#### Crude Oil January 2022 Futures



# Sprott Physical Uranium Trust



#### US 2 Year Government Bond Yields



#### 5s30s Yield Curve





# Trade along with Patrick Become a Member Today

**SIGN UP NOW!** 

Have questions? contact@bigpicturetrading.com



# Monthly Membership Includes:

- Daily "Macro Outlook" video
- Watch Patrick analyze and demonstrate trades LIVE during "Where's the Trade"
- Daily LIVE Q&A
- Weekly position summary
- Hours of FREE educational videos and bootcamps
- Access to members only LIVE webinars

\$99USD/month

**SIGN UP NOW!**