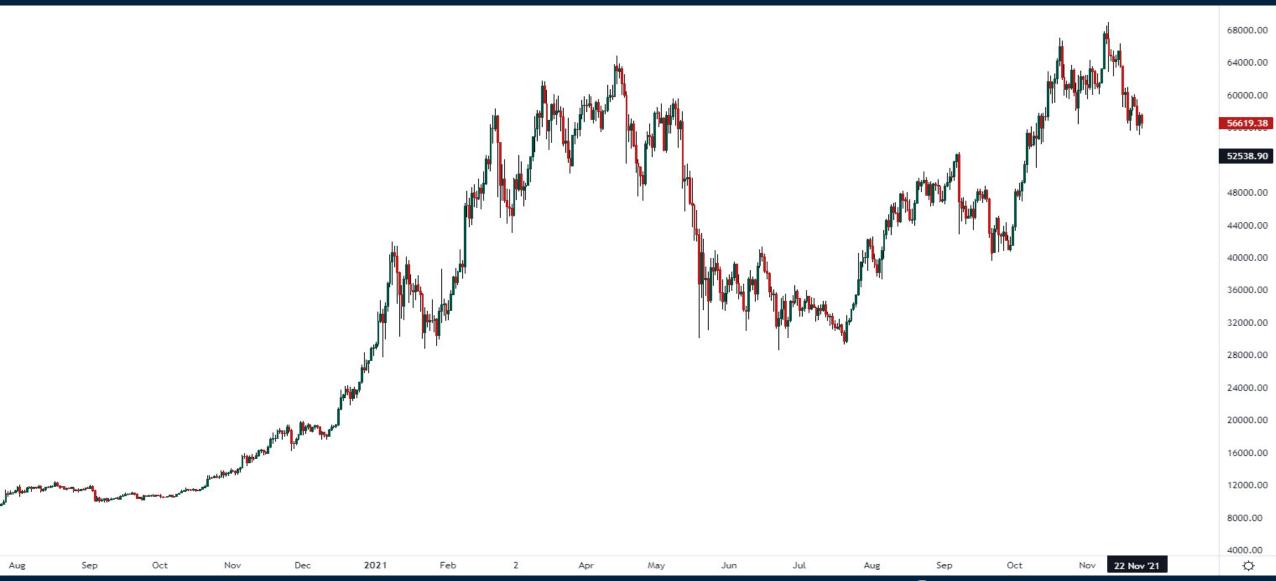

# Talking Charts

Wednesday November 24, 2021



# S&P500 Futures (Continuous)



#### Russell 2000 Index Futures (Continuous)



#### Nasdaq 100 Index Futures (Continuous)



### **EURUSD**



# US Dollar Index





# Bitcoin/USD



#### Crude Oil January 2022 Futures



# Sprott Physical Uranium Trust



#### US 2 Year Government Bond Yields



#### 5s30s Yield Curve





# Trade along with Patrick Become a Member Today

**SIGN UP NOW!** 

Have questions? contact@bigpicturetrading.com



# Monthly Membership Includes:

- Daily "Macro Outlook" video
- Watch Patrick analyze and demonstrate trades LIVE during "Where's the Trade"
- Daily LIVE Q&A
- Weekly position summary
- Hours of FREE educational videos and bootcamps
- Access to members only LIVE webinars

\$99USD/month

**SIGN UP NOW!**