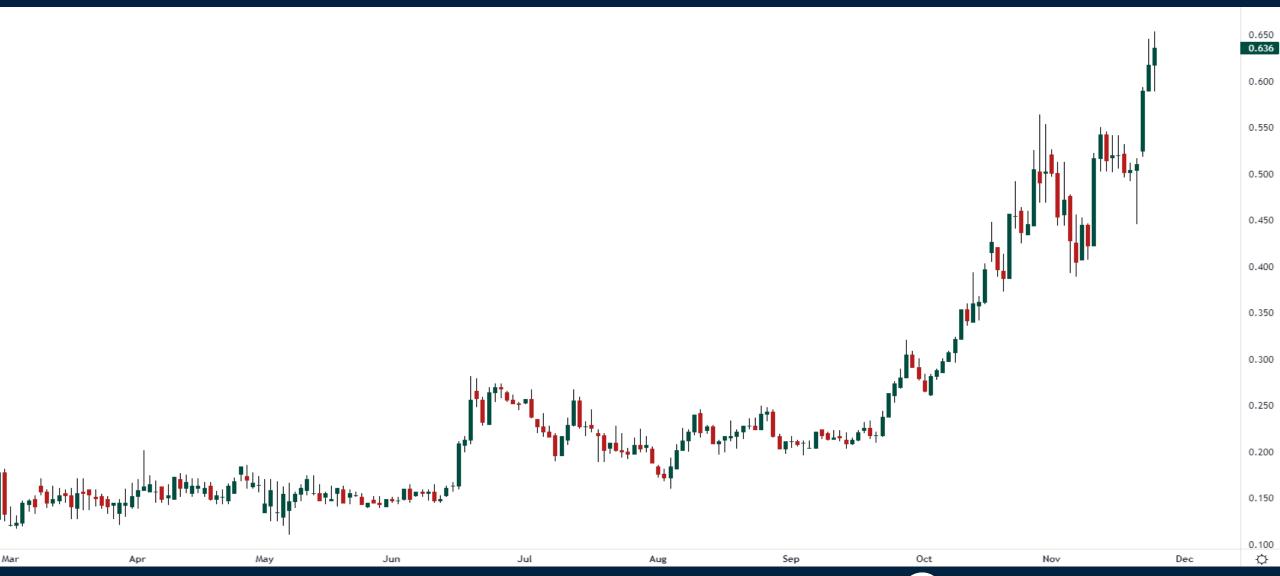

# Talking Charts

Wednesday November 24, 2021



# S&P500 Futures (Continuous)



#### Russell 2000 Index Futures (Continuous)



#### Nasdaq 100 Index Futures (Continuous)



### **EURUSD**



# US Dollar Index





# Bitcoin/USD



#### Crude Oil January 2022 Futures



# Sprott Physical Uranium Trust



#### US 2 Year Government Bond Yields



#### 5s30s Yield Curve





# Trade along with Patrick Become a Member Today

**SIGN UP NOW!** 

Have questions? contact@bigpicturetrading.com



# Monthly Membership Includes:

- Daily "Macro Outlook" video
- Watch Patrick analyze and demonstrate trades LIVE during "Where's the Trade"
- Daily LIVE Q&A
- Weekly position summary
- Hours of FREE educational videos and bootcamps
- Access to members only LIVE webinars

\$99USD/month

**SIGN UP NOW!**