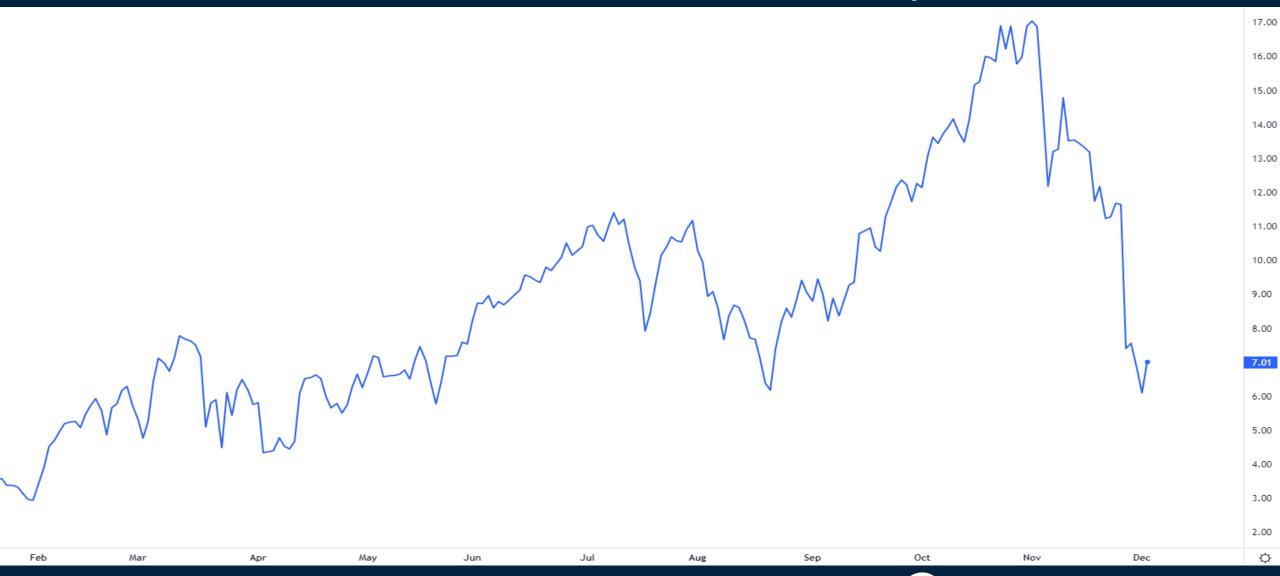

# Correction or Crash?

Thursday December 2, 2021



#### S&P500 Futures (Continuous)



## VIX Volatility Index



#### S&P500 vs S&P500 equal weight Oct 1 - Present



#### NYSE Bullish Percent Index



#### NYSE Percentage of Stocks Above 50 DMA



#### Russell 2000 / Nasdaq 100



#### **EURUSD**





#### Crude Oil January 2022 Futures



#### Crude Oil Futures Term Structure



#### Crude Oil Futures Jan 2022 – Jan 2024 Spread



#### 30-year US Government Bond Yield





# Trade along with Patrick Become a Member Today

**SIGN UP NOW!** 

Have questions? contact@bigpicturetrading.com



## **Monthly Membership Includes:**

- Daily "Macro Outlook" video
- Watch Patrick analyze and demonstrate trades LIVE during "Where's the Trade"
- Daily LIVE Q&A
- Weekly position summary
- Hours of FREE educational videos and bootcamps
- Access to members only LIVE webinars

\$99USD/month

**SIGN UP NOW!**