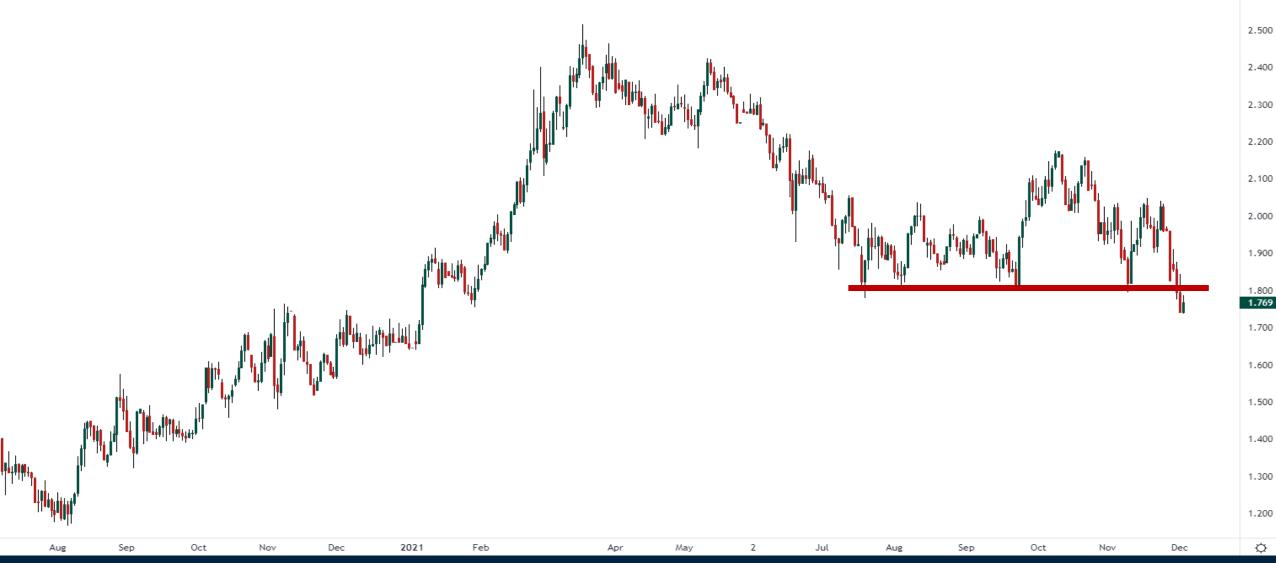

# Correction or Crash?

Thursday December 2, 2021



#### S&P500 Futures (Continuous)



## VIX Volatility Index



#### S&P500 vs S&P500 equal weight Oct 1 - Present



#### NYSE Bullish Percent Index



#### NYSE Percentage of Stocks Above 50 DMA



#### Russell 2000 / Nasdaq 100



#### **EURUSD**





#### Crude Oil January 2022 Futures



#### Crude Oil Futures Term Structure



#### Crude Oil Futures Jan 2022 – Jan 2024 Spread



#### 30-year US Government Bond Yield





# Trade along with Patrick Become a Member Today

**SIGN UP NOW!** 

Have questions? contact@bigpicturetrading.com



## **Monthly Membership Includes:**

- Daily "Macro Outlook" video
- Watch Patrick analyze and demonstrate trades LIVE during "Where's the Trade"
- Daily LIVE Q&A
- Weekly position summary
- Hours of FREE educational videos and bootcamps
- Access to members only LIVE webinars

\$99USD/month

**SIGN UP NOW!**