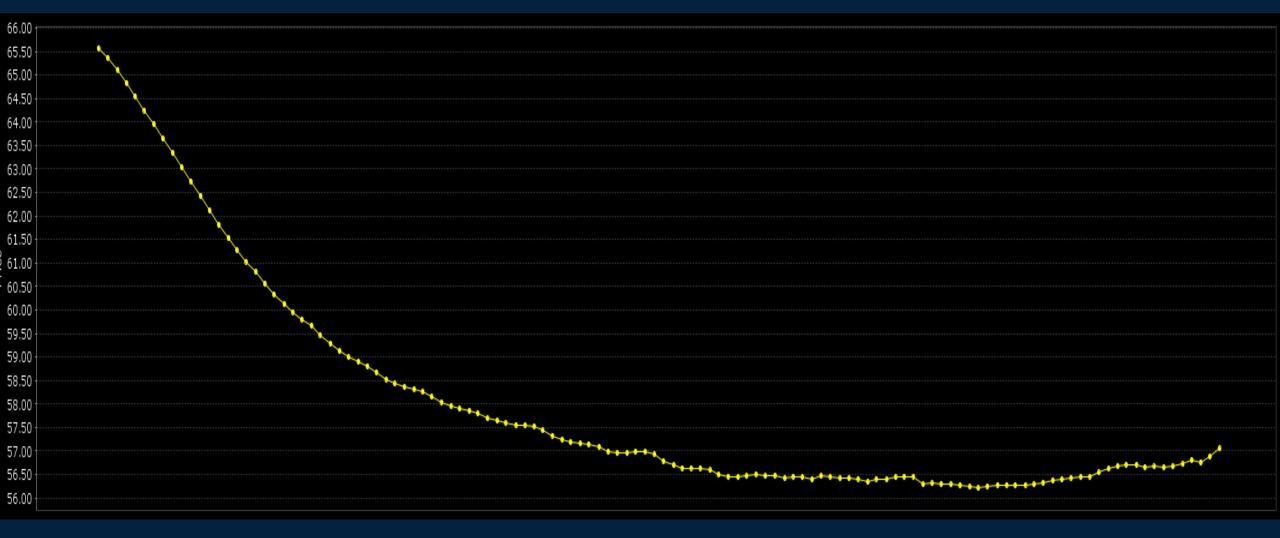

# Correction or Crash?

Thursday December 2, 2021



#### S&P500 Futures (Continuous)



## VIX Volatility Index



#### S&P500 vs S&P500 equal weight Oct 1 - Present



#### NYSE Bullish Percent Index



#### NYSE Percentage of Stocks Above 50 DMA



#### Russell 2000 / Nasdaq 100



#### **EURUSD**





#### Crude Oil January 2022 Futures



#### Crude Oil Futures Term Structure



#### Crude Oil Futures Jan 2022 – Jan 2024 Spread



#### 30-year US Government Bond Yield





# Trade along with Patrick Become a Member Today

**SIGN UP NOW!** 

Have questions? contact@bigpicturetrading.com



## **Monthly Membership Includes:**

- Daily "Macro Outlook" video
- Watch Patrick analyze and demonstrate trades LIVE during "Where's the Trade"
- Daily LIVE Q&A
- Weekly position summary
- Hours of FREE educational videos and bootcamps
- Access to members only LIVE webinars

\$99USD/month

**SIGN UP NOW!**