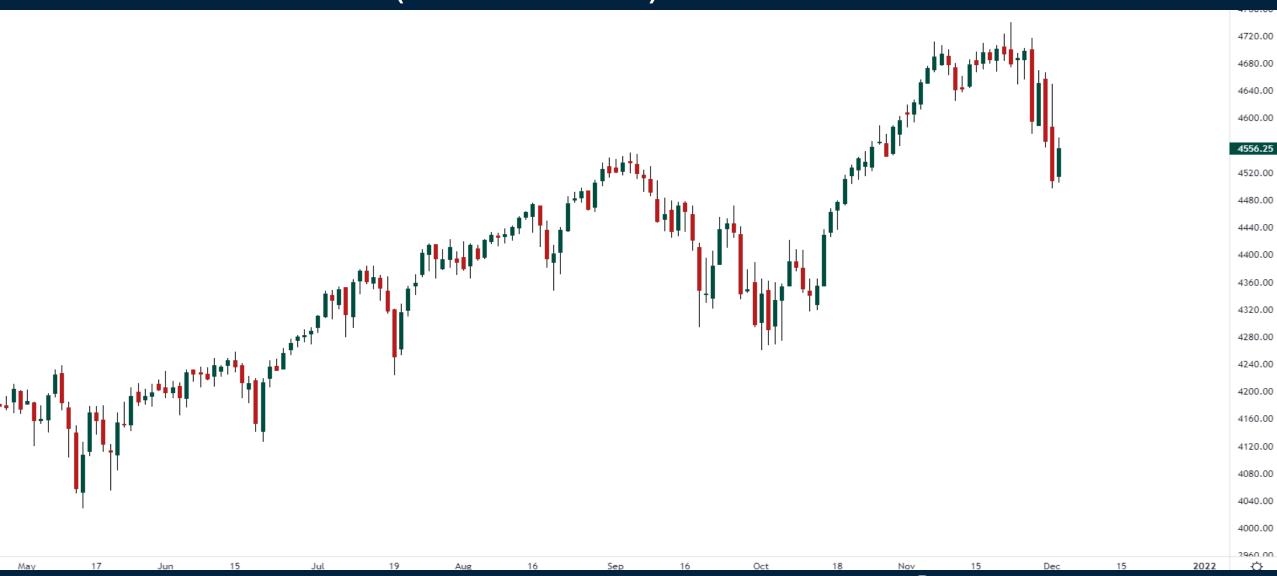

# Correction or Crash?

Thursday December 2, 2021



#### S&P500 Futures (Continuous)



## VIX Volatility Index



#### S&P500 vs S&P500 equal weight Oct 1 - Present



#### NYSE Bullish Percent Index



#### NYSE Percentage of Stocks Above 50 DMA



#### Russell 2000 / Nasdaq 100



#### **EURUSD**





#### Crude Oil January 2022 Futures



#### Crude Oil Futures Term Structure



#### Crude Oil Futures Jan 2022 – Jan 2024 Spread



#### 30-year US Government Bond Yield





# Trade along with Patrick Become a Member Today

**SIGN UP NOW!** 

Have questions? contact@bigpicturetrading.com



## **Monthly Membership Includes:**

- Daily "Macro Outlook" video
- Watch Patrick analyze and demonstrate trades LIVE during "Where's the Trade"
- Daily LIVE Q&A
- Weekly position summary
- Hours of FREE educational videos and bootcamps
- Access to members only LIVE webinars

\$99USD/