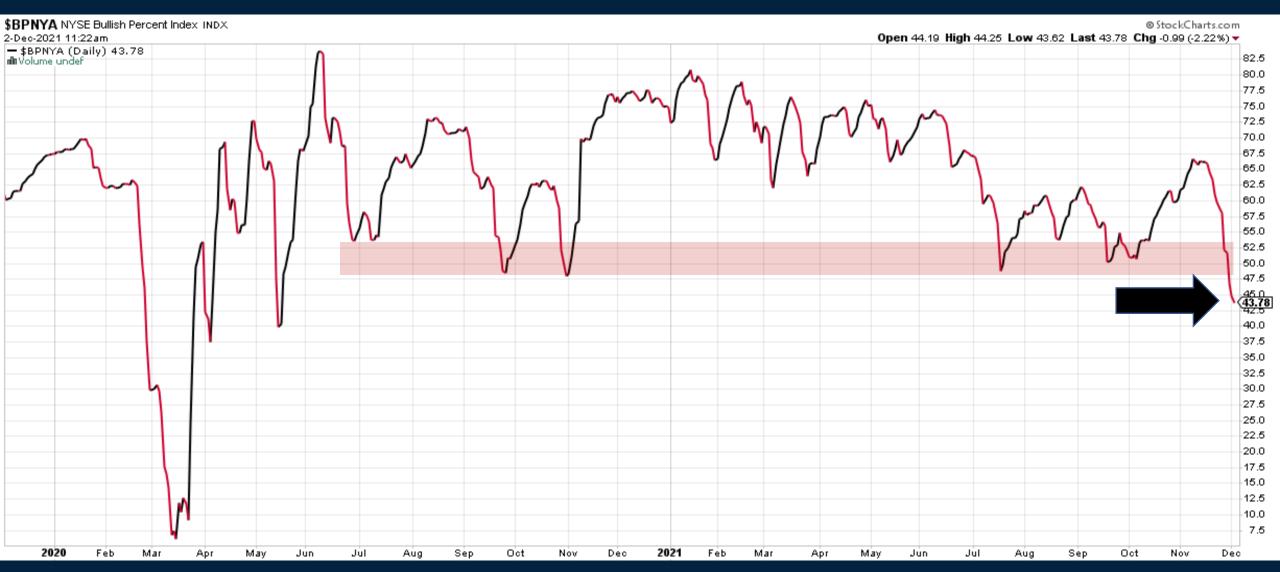

# Correction or Crash?

Thursday December 2, 2021



#### S&P500 Futures (Continuous)



## VIX Volatility Index



#### S&P500 vs S&P500 equal weight Oct 1 - Present



#### NYSE Bullish Percent Index



#### NYSE Percentage of Stocks Above 50 DMA



#### Russell 2000 / Nasdaq 100



#### **EURUSD**





#### Crude Oil January 2022 Futures



#### Crude Oil Futures Term Structure



#### Crude Oil Futures Jan 2022 – Jan 2024 Spread



#### 30-year US Government Bond Yield





# Trade along with Patrick Become a Member Today

**SIGN UP NOW!** 

Have questions? contact@bigpicturetrading.com



## **Monthly Membership Includes:**

- Daily "Macro Outlook" video
- Watch Patrick analyze and demonstrate trades LIVE during "Where's the Trade"
- Daily LIVE Q&A
- Weekly position summary
- Hours of FREE educational videos and bootcamps
- Access to members only LIVE webinars

\$99USD/month

**SIGN UP NOW!**