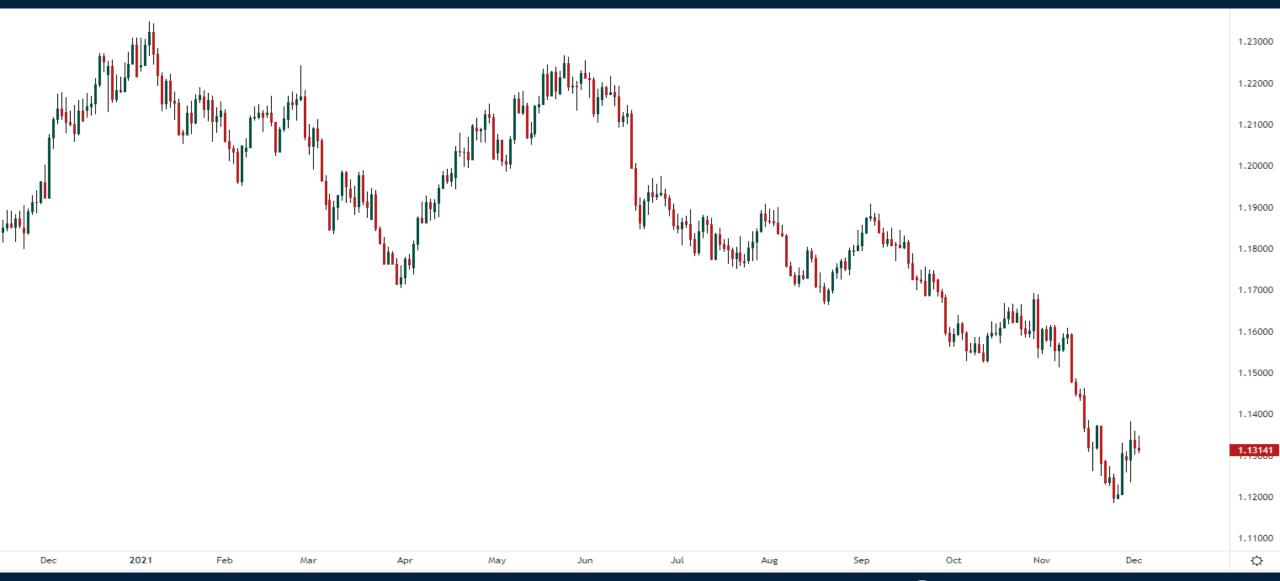

# Correction or Crash?

Thursday December 2, 2021



#### S&P500 Futures (Continuous)



## VIX Volatility Index



#### S&P500 vs S&P500 equal weight Oct 1 - Present



#### NYSE Bullish Percent Index



#### NYSE Percentage of Stocks Above 50 DMA



#### Russell 2000 / Nasdaq 100



#### **EURUSD**





#### Crude Oil January 2022 Futures



#### Crude Oil Futures Term Structure



#### Crude Oil Futures Jan 2022 – Jan 2024 Spread



#### 30-year US Government Bond Yield





# Trade along with Patrick Become a Member Today

**SIGN UP NOW!** 

Have questions? contact@bigpicturetrading.com



## **Monthly Membership Includes:**

- Daily "Macro Outlook" video
- Watch Patrick analyze and demonstrate trades LIVE during "Where's the Trade"
- Daily LIVE Q&A
- Weekly position summary
- Hours of FREE educational videos and bootcamps
- Access to members only LIVE webinars

\$99USD/month

**SIGN UP NOW!**