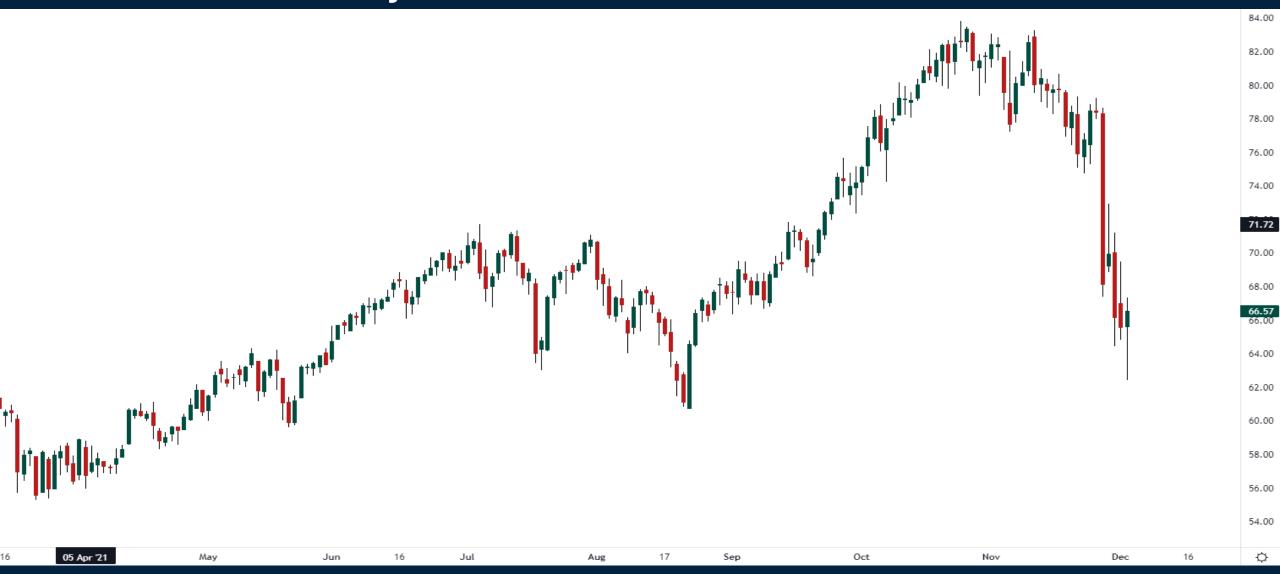

# Correction or Crash?

Thursday December 2, 2021



#### S&P500 Futures (Continuous)



## VIX Volatility Index



#### S&P500 vs S&P500 equal weight Oct 1 - Present



#### NYSE Bullish Percent Index



#### NYSE Percentage of Stocks Above 50 DMA



#### Russell 2000 / Nasdaq 100



#### **EURUSD**





#### Crude Oil January 2022 Futures



#### Crude Oil Futures Term Structure



#### Crude Oil Futures Jan 2022 – Jan 2024 Spread



#### 30-year US Government Bond Yield





# Trade along with Patrick Become a Member Today

**SIGN UP NOW!** 

Have questions? contact@bigpicturetrading.com



## **Monthly Membership Includes:**

- Daily "Macro Outlook" video
- Watch Patrick analyze and demonstrate trades LIVE during "Where's the Trade"
- Daily LIVE Q&A
- Weekly position summary
- Hours of FREE educational videos and bootcamps
- Access to members only LIVE webinars

\$99USD/month

**SIGN UP NOW!**