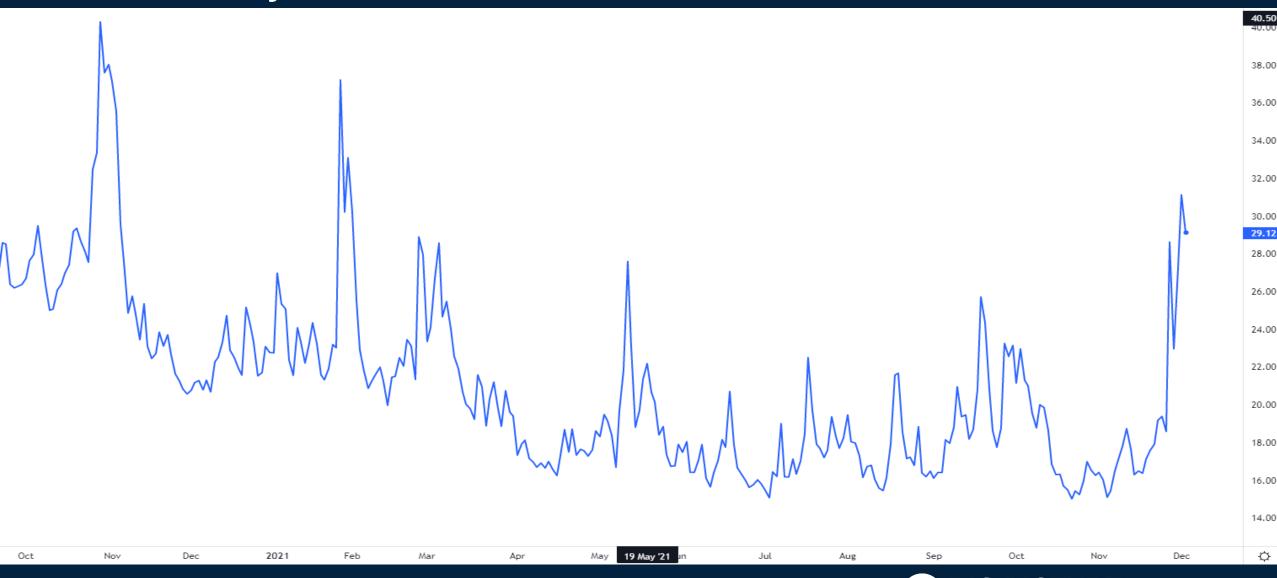

# Correction or Crash?

Thursday December 2, 2021



#### S&P500 Futures (Continuous)



## VIX Volatility Index



#### S&P500 vs S&P500 equal weight Oct 1 - Present



#### NYSE Bullish Percent Index



#### NYSE Percentage of Stocks Above 50 DMA



#### Russell 2000 / Nasdaq 100



#### **EURUSD**





#### Crude Oil January 2022 Futures



#### Crude Oil Futures Term Structure



#### Crude Oil Futures Jan 2022 – Jan 2024 Spread



#### 30-year US Government Bond Yield





# Trade along with Patrick Become a Member Today

**SIGN UP NOW!** 

Have questions? contact@bigpicturetrading.com



## **Monthly Membership Includes:**

- Daily "Macro Outlook" video
- Watch Patrick analyze and demonstrate trades LIVE during "Where's the Trade"
- Daily LIVE Q&A
- Weekly position summary
- Hours of FREE educational videos and bootcamps
- Access to members only LIVE webinars

\$99USD/month

**SIGN UP NOW!**