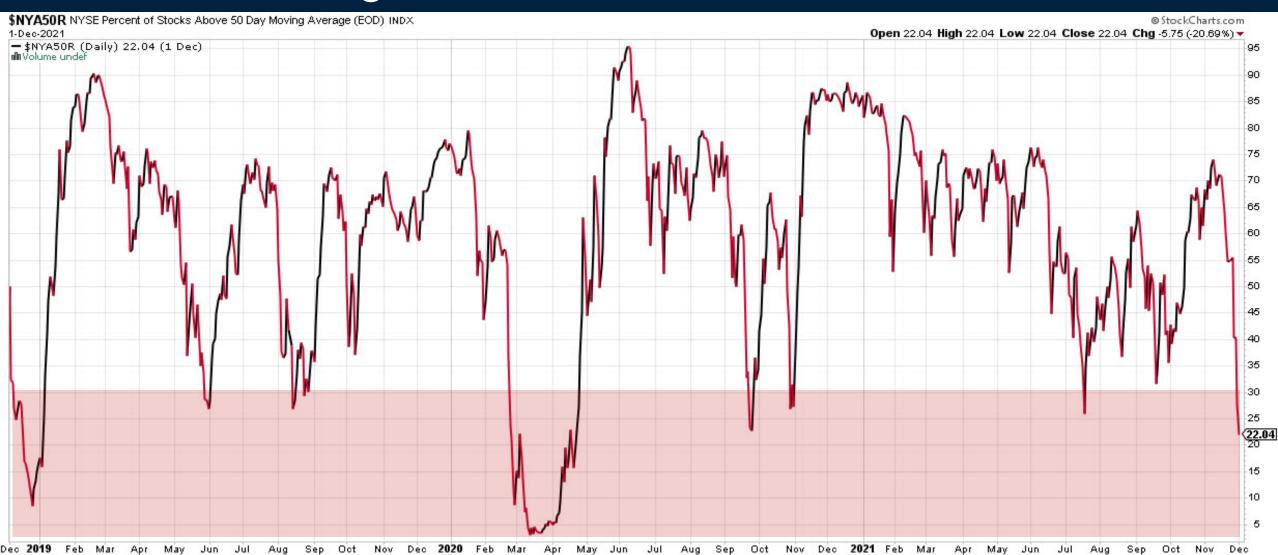

# Correction or Crash?

Thursday December 2, 2021



#### S&P500 Futures (Continuous)



## VIX Volatility Index



#### S&P500 vs S&P500 equal weight Oct 1 - Present



#### NYSE Bullish Percent Index



#### NYSE Percentage of Stocks Above 50 DMA



#### Russell 2000 / Nasdaq 100



#### **EURUSD**





#### Crude Oil January 2022 Futures



#### Crude Oil Futures Term Structure



#### Crude Oil Futures Jan 2022 – Jan 2024 Spread



#### 30-year US Government Bond Yield





# Trade along with Patrick Become a Member Today

**SIGN UP NOW!** 

Have questions? contact@bigpicturetrading.com



## **Monthly Membership Includes:**

- Daily "Macro Outlook" video
- Watch Patrick analyze and demonstrate trades LIVE during "Where's the Trade"
- Daily LIVE Q&A
- Weekly position summary
- Hours of FREE educational videos and bootcamps
- Access to members only LIVE webinars

\$99USD/month

**SIGN UP NOW!**