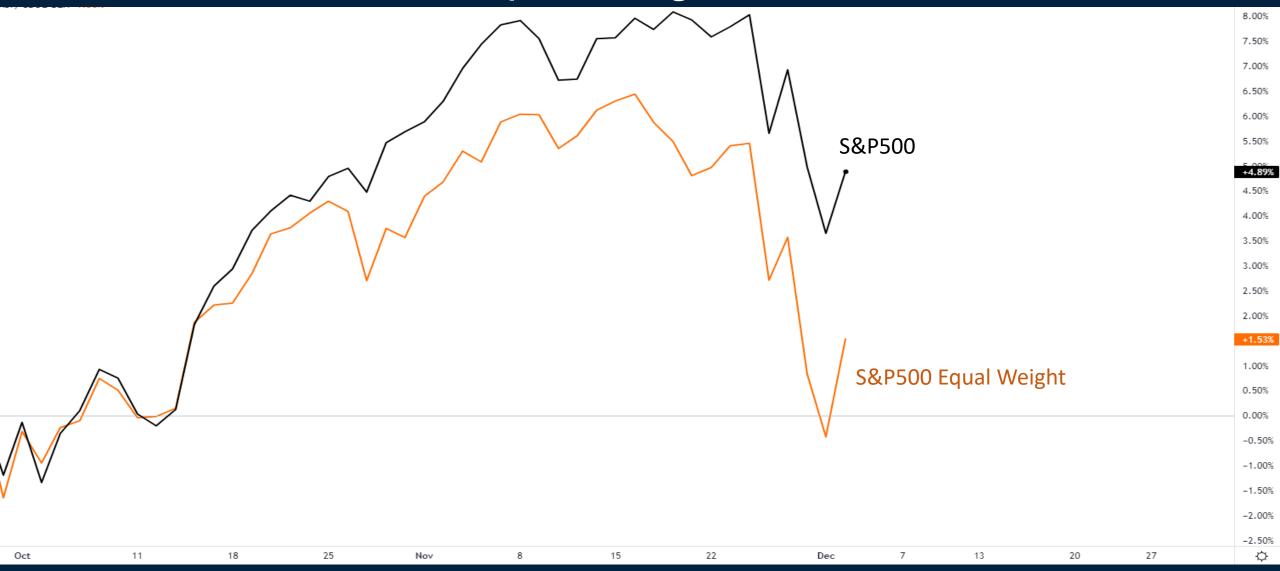

# Correction or Crash?

Thursday December 2, 2021



#### S&P500 Futures (Continuous)



## VIX Volatility Index



#### S&P500 vs S&P500 equal weight Oct 1 - Present



#### NYSE Bullish Percent Index



#### NYSE Percentage of Stocks Above 50 DMA



#### Russell 2000 / Nasdaq 100



#### **EURUSD**





#### Crude Oil January 2022 Futures



#### Crude Oil Futures Term Structure



#### Crude Oil Futures Jan 2022 – Jan 2024 Spread



#### 30-year US Government Bond Yield





# Trade along with Patrick Become a Member Today

**SIGN UP NOW!** 

Have questions? contact@bigpicturetrading.com



## **Monthly Membership Includes:**

- Daily "Macro Outlook" video
- Watch Patrick analyze and demonstrate trades LIVE during "Where's the Trade"
- Daily LIVE Q&A
- Weekly position summary
- Hours of FREE educational videos and bootcamps
- Access to members only LIVE webinars

\$99USD/month

**SIGN UP NOW!**