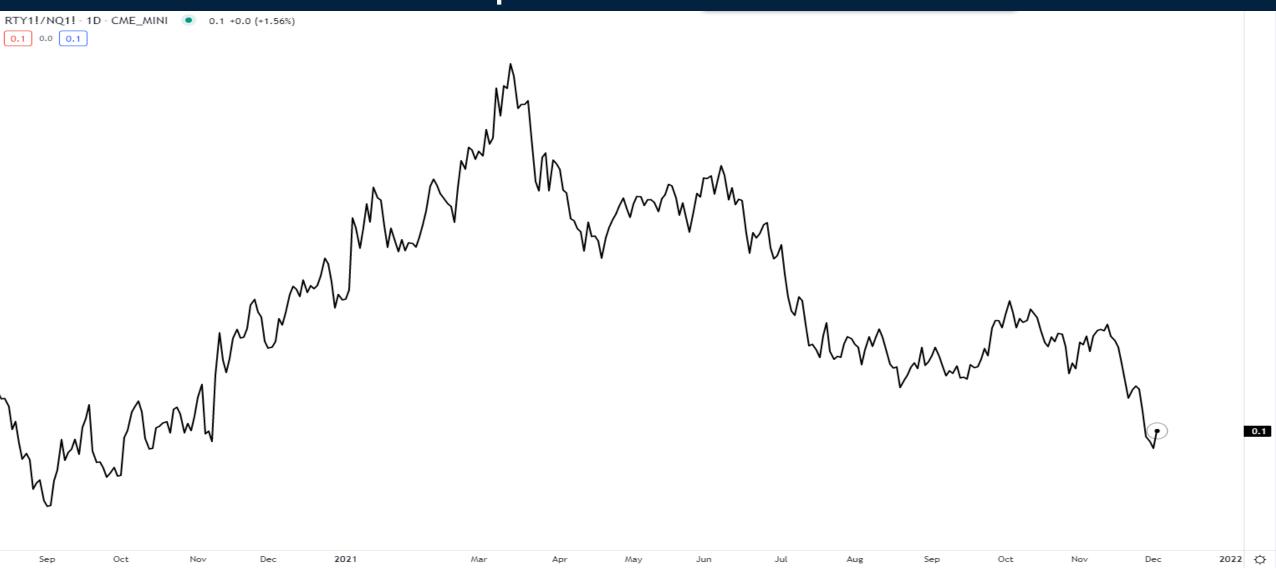

# Correction or Crash?

Thursday December 2, 2021



#### S&P500 Futures (Continuous)



## VIX Volatility Index



#### S&P500 vs S&P500 equal weight Oct 1 - Present



#### NYSE Bullish Percent Index



#### NYSE Percentage of Stocks Above 50 DMA



#### Russell 2000 / Nasdaq 100



#### **EURUSD**





#### Crude Oil January 2022 Futures



#### Crude Oil Futures Term Structure



#### Crude Oil Futures Jan 2022 – Jan 2024 Spread



#### 30-year US Government Bond Yield





# Trade along with Patrick Become a Member Today

**SIGN UP NOW!** 

Have questions? contact@bigpicturetrading.com



## **Monthly Membership Includes:**

- Daily "Macro Outlook" video
- Watch Patrick analyze and demonstrate trades LIVE during "Where's the Trade"
- Daily LIVE Q&A
- Weekly position summary
- Hours of FREE educational videos and bootcamps
- Access to members only LIVE webinars

\$99USD/month

**SIGN UP NOW!**