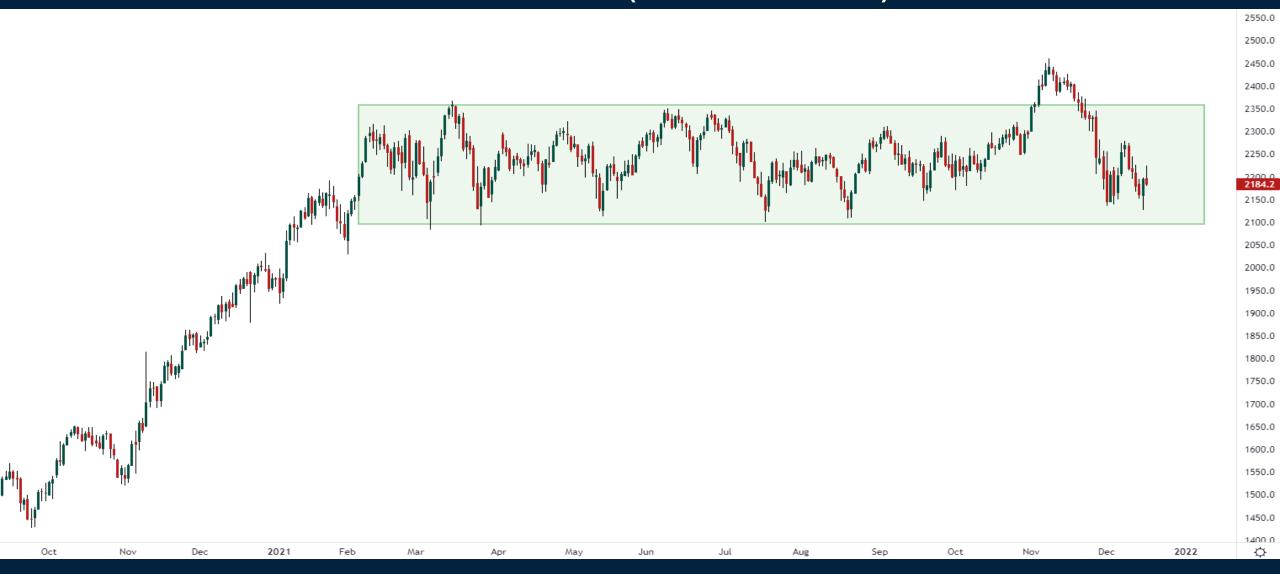

# Santa Claus Rally or a Lump of Coal?

Thursday December 16, 2021



#### S&P500 Futures (Continuous)



#### Russell 2000 Index Futures (Continuous)



### NYSE Percentage of Stocks Above 50 DMA



#### US Equity Group Relative Performance – 1 month





#### Copper Futures (continuous)



# Gold Futures (Continuous)



# Silver Futures (Continuous)



### Bullish Percent Index Gold Miners



#### VanEck Gold Miners ETF (GDX)





# Trade along with Patrick Become a Member Today

**SIGN UP NOW!** 

Have questions? contact@bigpicturetrading.com



# **Monthly Membership Includes:**

- Daily "Macro Outlook" video
- Watch Patrick analyze and demonstrate trades LIVE during "Where's the Trade"
- Daily LIVE Q&A
- Weekly position summary
- Hours of FREE educational videos and bootcamps
- Access to members only LIVE webinars

\$99USD/month

**SIGN UP NOW!**