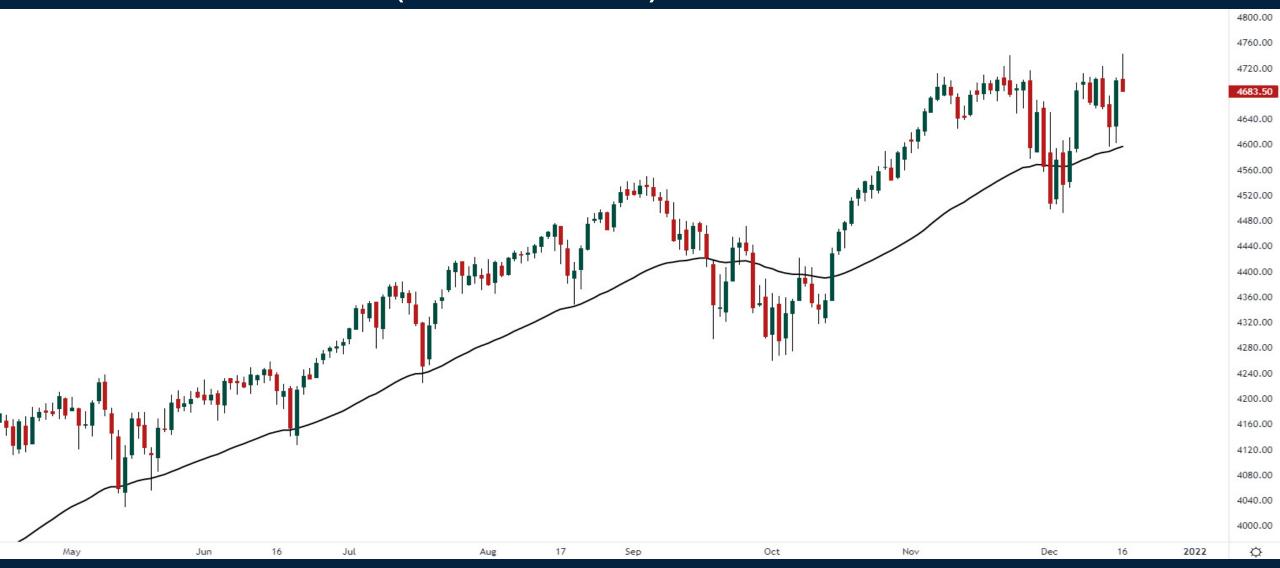

# Santa Claus Rally or a Lump of Coal?

Thursday December 16, 2021



#### S&P500 Futures (Continuous)



#### Russell 2000 Index Futures (Continuous)



### NYSE Percentage of Stocks Above 50 DMA



#### US Equity Group Relative Performance – 1 month





#### Copper Futures (continuous)



# Gold Futures (Continuous)



# Silver Futures (Continuous)



### Bullish Percent Index Gold Miners



#### VanEck Gold Miners ETF (GDX)





# Trade along with Patrick Become a Member Today

**SIGN UP NOW!** 

Have questions? contact@bigpicturetrading.com



# **Monthly Membership Includes:**

- Daily "Macro Outlook" video
- Watch Patrick analyze and demonstrate trades LIVE during "Where's the Trade"
- Daily LIVE Q&A
- Weekly position summary
- Hours of FREE educational videos and bootcamps
- Access to members only LIVE webinars

\$99USD/month

**SIGN UP NOW!**