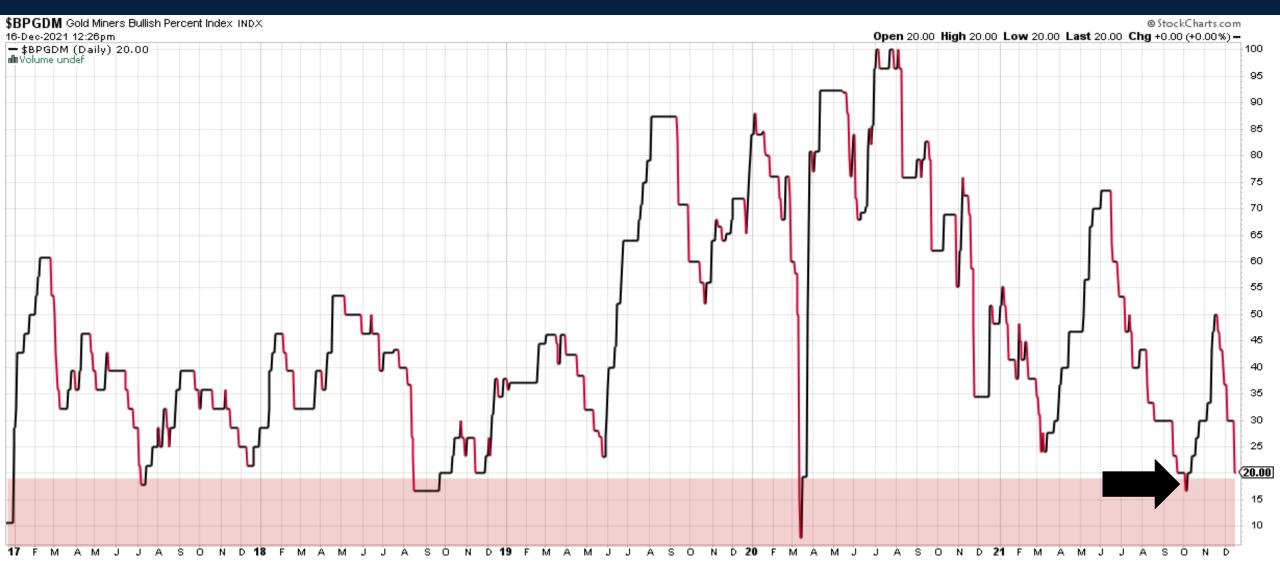

# Santa Claus Rally or a Lump of Coal?

Thursday December 16, 2021



#### S&P500 Futures (Continuous)



#### Russell 2000 Index Futures (Continuous)



### NYSE Percentage of Stocks Above 50 DMA



#### US Equity Group Relative Performance – 1 month





#### Copper Futures (continuous)



# Gold Futures (Continuous)



# Silver Futures (Continuous)



### Bullish Percent Index Gold Miners



#### VanEck Gold Miners ETF (GDX)





# Trade along with Patrick Become a Member Today

**SIGN UP NOW!** 

Have questions? contact@bigpicturetrading.com



# **Monthly Membership Includes:**

- Daily "Macro Outlook" video
- Watch Patrick analyze and demonstrate trades LIVE during "Where's the Trade"
- Daily LIVE Q&A
- Weekly position summary
- Hours of FREE educational videos and bootcamps
- Access to members only LIVE webinars

\$99USD/month

**SIGN UP NOW!**