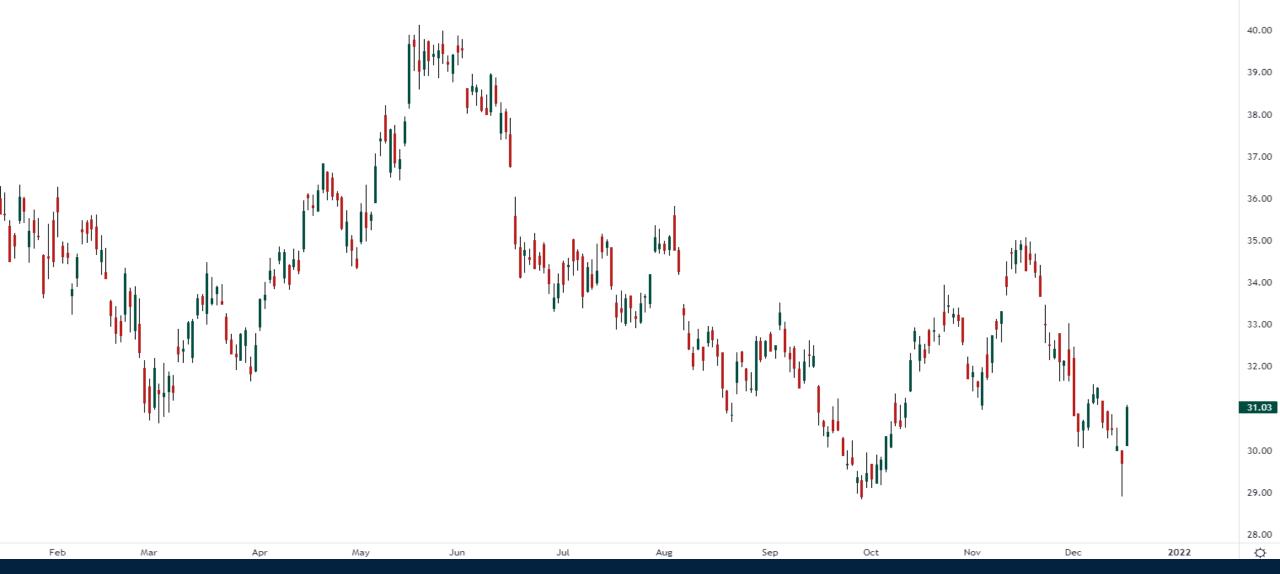

# Santa Claus Rally or a Lump of Coal?

Thursday December 16, 2021



#### S&P500 Futures (Continuous)



#### Russell 2000 Index Futures (Continuous)



### NYSE Percentage of Stocks Above 50 DMA



#### US Equity Group Relative Performance – 1 month





#### Copper Futures (continuous)



# Gold Futures (Continuous)



# Silver Futures (Continuous)



### Bullish Percent Index Gold Miners



#### VanEck Gold Miners ETF (GDX)





# Trade along with Patrick Become a Member Today

**SIGN UP NOW!** 

Have questions? contact@bigpicturetrading.com



# **Monthly Membership Includes:**

- Daily "Macro Outlook" video
- Watch Patrick analyze and demonstrate trades LIVE during "Where's the Trade"
- Daily LIVE Q&A
- Weekly position summary
- Hours of FREE educational videos and bootcamps
- Access to members only LIVE webinars

\$99USD/month

**SIGN UP NOW!**