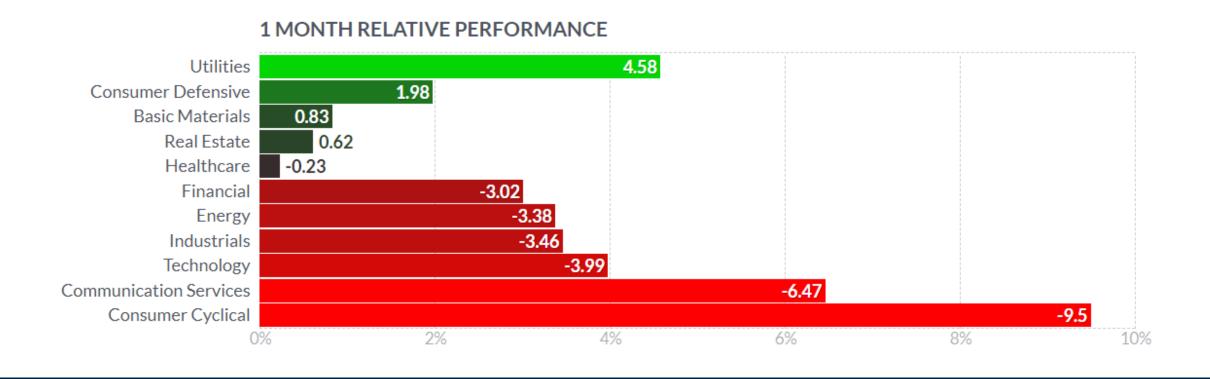

# Santa Claus Rally or a Lump of Coal?

Thursday December 16, 2021



#### S&P500 Futures (Continuous)



#### Russell 2000 Index Futures (Continuous)



### NYSE Percentage of Stocks Above 50 DMA



#### US Equity Group Relative Performance – 1 month





#### Copper Futures (continuous)



# Gold Futures (Continuous)



# Silver Futures (Continuous)



### Bullish Percent Index Gold Miners



#### VanEck Gold Miners ETF (GDX)





# Trade along with Patrick Become a Member Today

**SIGN UP NOW!** 

Have questions? contact@bigpicturetrading.com



# **Monthly Membership Includes:**

- Daily "Macro Outlook" video
- Watch Patrick analyze and demonstrate trades LIVE during "Where's the Trade"
- Daily LIVE Q&A
- Weekly position summary
- Hours of FREE educational videos and bootcamps
- Access to members only LIVE webinars

\$99USD/month

**SIGN UP NOW!**