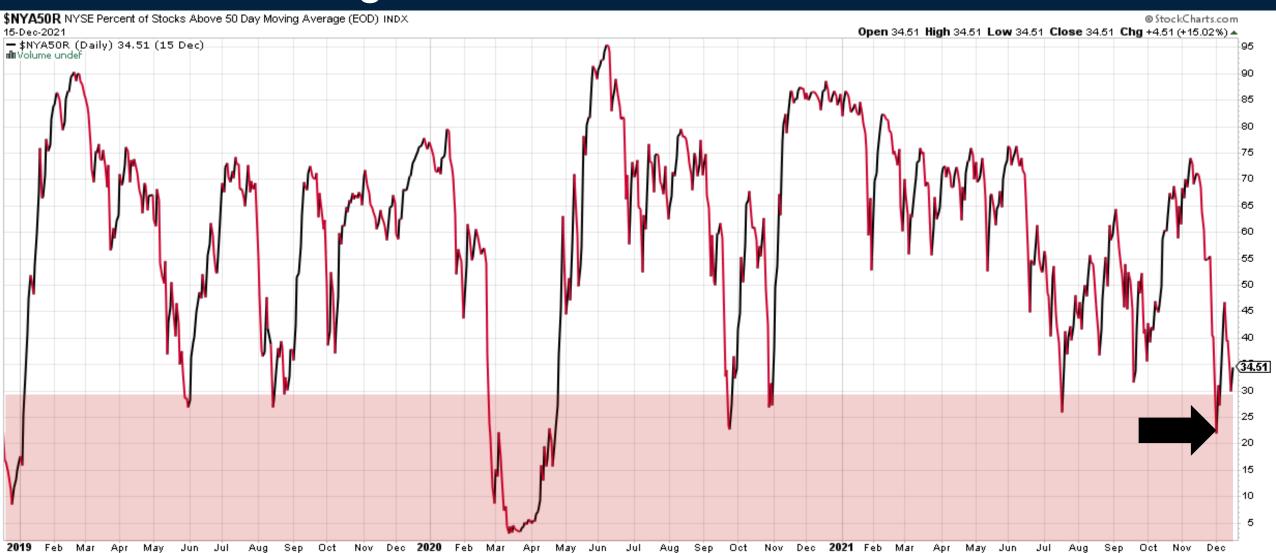

# Santa Claus Rally or a Lump of Coal?

Thursday December 16, 2021



#### S&P500 Futures (Continuous)



#### Russell 2000 Index Futures (Continuous)



### NYSE Percentage of Stocks Above 50 DMA



#### US Equity Group Relative Performance – 1 month





#### Copper Futures (continuous)



# Gold Futures (Continuous)



# Silver Futures (Continuous)



### Bullish Percent Index Gold Miners



#### VanEck Gold Miners ETF (GDX)





# Trade along with Patrick Become a Member Today

**SIGN UP NOW!** 

Have questions? contact@bigpicturetrading.com



# **Monthly Membership Includes:**

- Daily "Macro Outlook" video
- Watch Patrick analyze and demonstrate trades LIVE during "Where's the Trade"
- Daily LIVE Q&A
- Weekly position summary
- Hours of FREE educational videos and bootcamps
- Access to members only LIVE webinars

\$99USD/month

**SIGN UP NOW!**