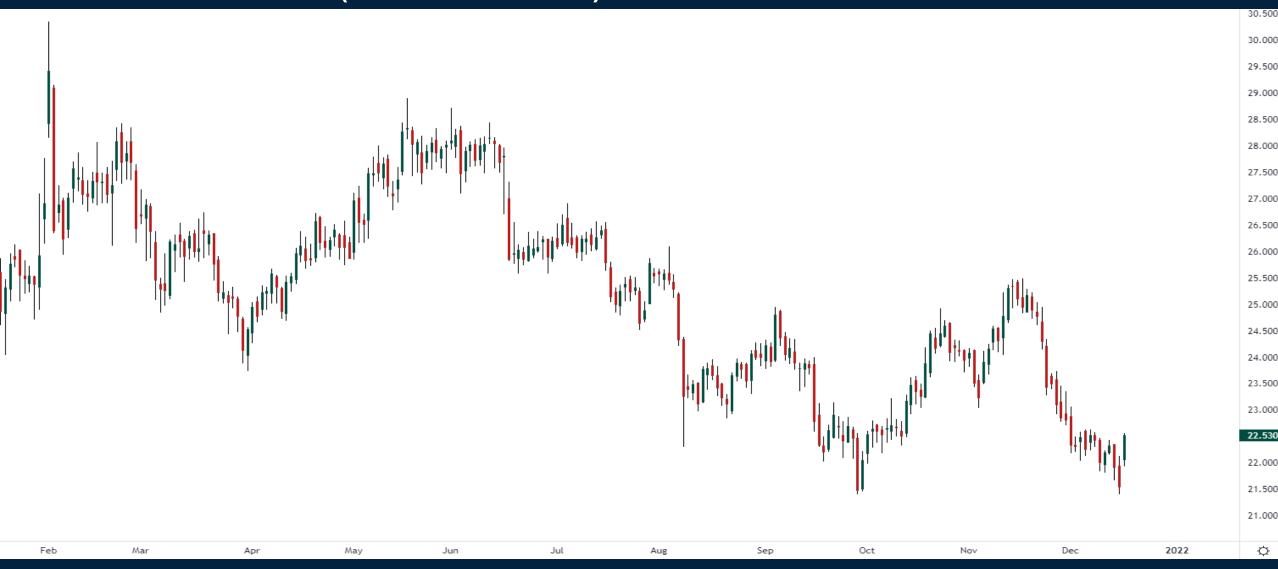

# Santa Claus Rally or a Lump of Coal?

Thursday December 16, 2021



#### S&P500 Futures (Continuous)



#### Russell 2000 Index Futures (Continuous)



### NYSE Percentage of Stocks Above 50 DMA



#### US Equity Group Relative Performance – 1 month





#### Copper Futures (continuous)



# Gold Futures (Continuous)



# Silver Futures (Continuous)



### Bullish Percent Index Gold Miners



#### VanEck Gold Miners ETF (GDX)





# Trade along with Patrick Become a Member Today

**SIGN UP NOW!** 

Have questions? contact@bigpicturetrading.com



# **Monthly Membership Includes:**

- Daily "Macro Outlook" video
- Watch Patrick analyze and demonstrate trades LIVE during "Where's the Trade"
- Daily LIVE Q&A
- Weekly position summary
- Hours of FREE educational videos and bootcamps
- Access to members only LIVE webinars

\$99USD/month

**SIGN UP NOW!**