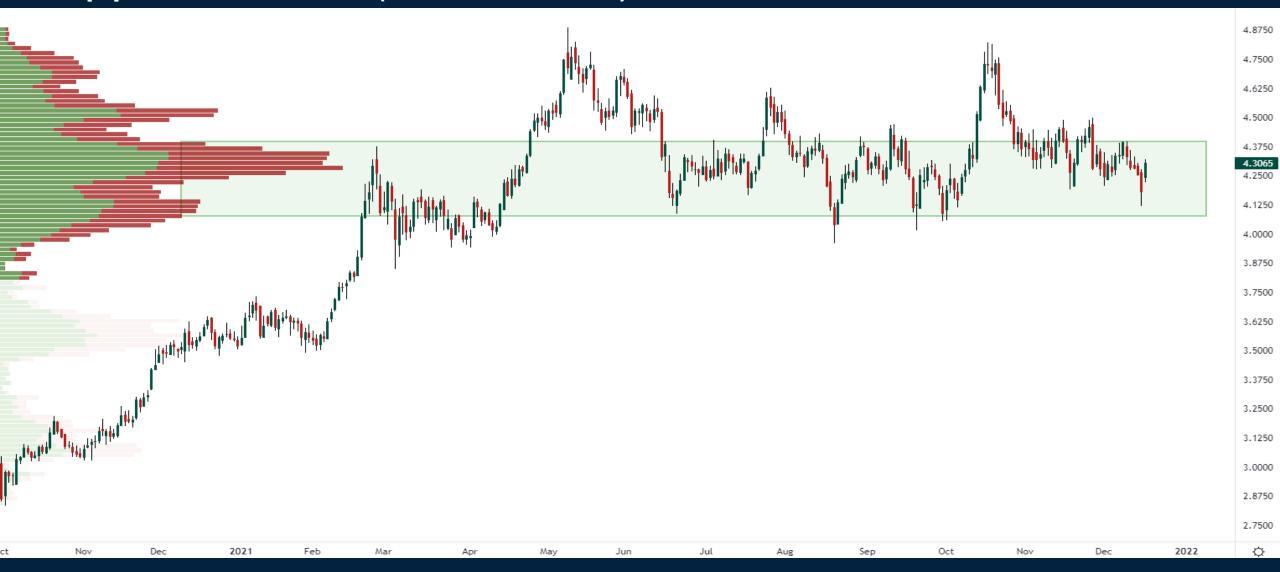

# Santa Claus Rally or a Lump of Coal?

Thursday December 16, 2021



#### S&P500 Futures (Continuous)



#### Russell 2000 Index Futures (Continuous)



### NYSE Percentage of Stocks Above 50 DMA



#### US Equity Group Relative Performance – 1 month





#### Copper Futures (continuous)



# Gold Futures (Continuous)



# Silver Futures (Continuous)



### Bullish Percent Index Gold Miners



#### VanEck Gold Miners ETF (GDX)





# Trade along with Patrick Become a Member Today

**SIGN UP NOW!** 

Have questions? contact@bigpicturetrading.com



# **Monthly Membership Includes:**

- Daily "Macro Outlook" video
- Watch Patrick analyze and demonstrate trades LIVE during "Where's the Trade"
- Daily LIVE Q&A
- Weekly position summary
- Hours of FREE educational videos and bootcamps
- Access to members only LIVE webinars

\$99USD/month

**SIGN UP NOW!**