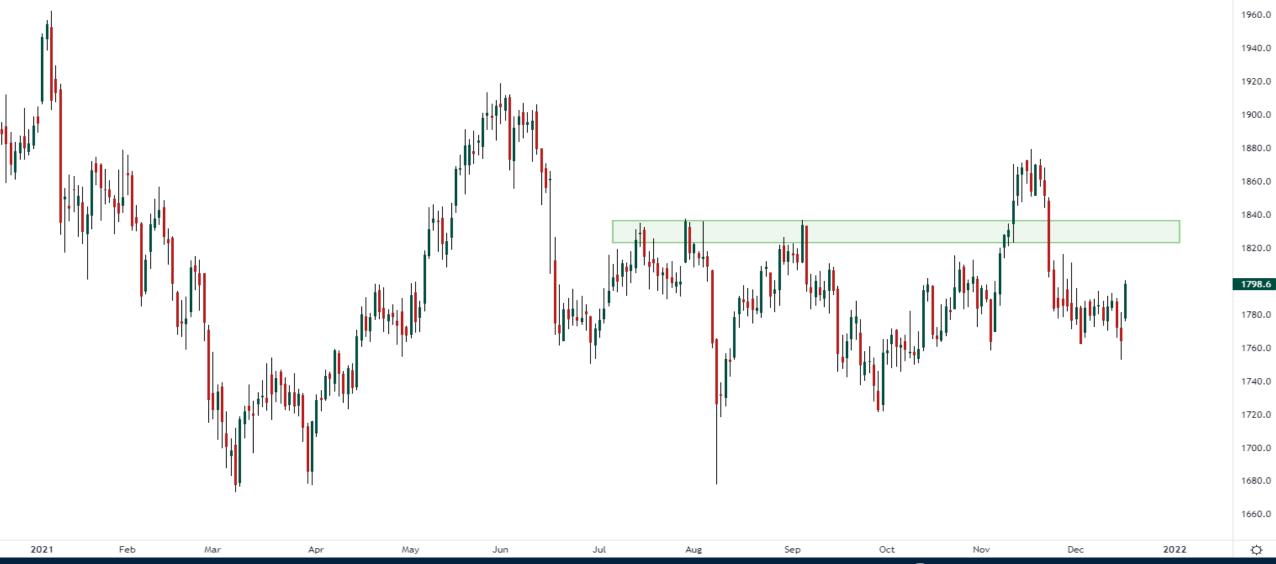

# Santa Claus Rally or a Lump of Coal?

Thursday December 16, 2021



#### S&P500 Futures (Continuous)



#### Russell 2000 Index Futures (Continuous)



### NYSE Percentage of Stocks Above 50 DMA



#### US Equity Group Relative Performance – 1 month





#### Copper Futures (continuous)



# Gold Futures (Continuous)



# Silver Futures (Continuous)



### Bullish Percent Index Gold Miners



#### VanEck Gold Miners ETF (GDX)





# Trade along with Patrick Become a Member Today

**SIGN UP NOW!** 

Have questions? contact@bigpicturetrading.com



# **Monthly Membership Includes:**

- Daily "Macro Outlook" video
- Watch Patrick analyze and demonstrate trades LIVE during "Where's the Trade"
- Daily LIVE Q&A
- Weekly position summary
- Hours of FREE educational videos and bootcamps
- Access to members only LIVE webinars

\$99USD/month

**SIGN UP NOW!**