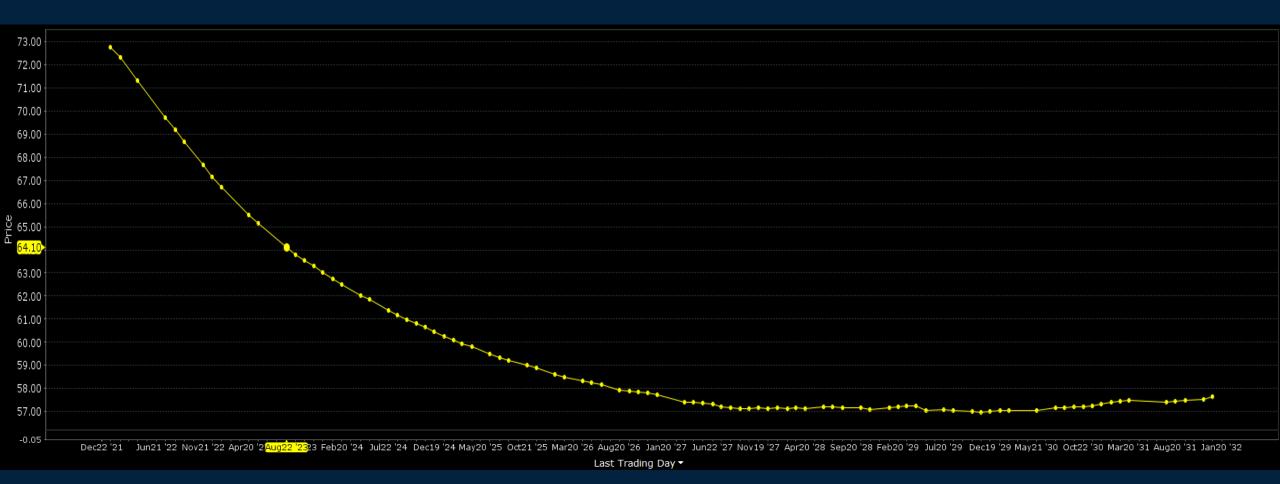

# What is in store for the New Year?

Thursday December 23, 2021



#### S&P500 Weekly Chart 2009-2021



#### S&P500 Futures (Continuous)

EMA 100 close 4520.37



# Volatility Index (VIX)



#### Light Crude Oil Futures (continuous)



## Crude Oil Term Structure





# Gold Futures (Continuous)





#### Wheat Futures (Continuous)



#### Corn Futures (Continuous)



## Corn Futures (Continuous)





# Trade along with Patrick Become a Member Today

**SIGN UP NOW!** 

Have questions? contact@bigpicturetrading.com



# Monthly Membership Includes:

- Daily "Macro Outlook" video
- Watch Patrick analyze and demonstrate trades LIVE during "Where's the Trade"
- Daily LIVE Q&A
- Weekly position summary
- Hours of FREE educational videos and bootcamps
- Access to members only LIVE webinars