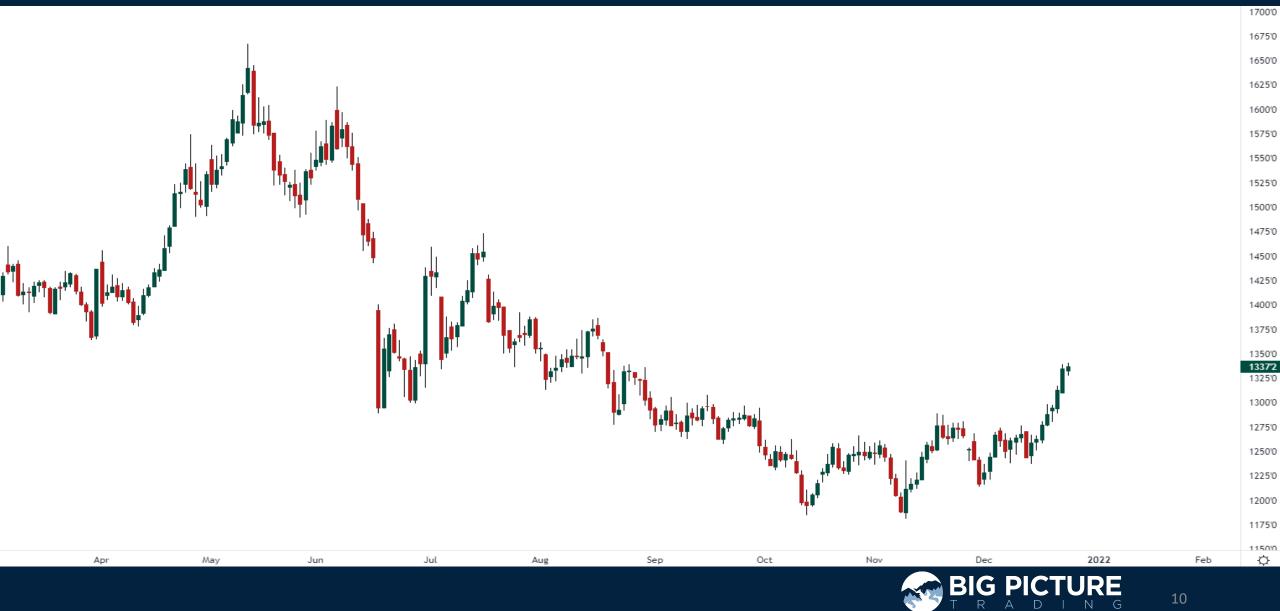

# What is in store for the New Year?

Thursday December 23, 2021



#### S&P500 Weekly Chart 2009-2021



#### S&P500 Futures (Continuous)

EMA 100 close 4520.37



# Volatility Index (VIX)



#### Light Crude Oil Futures (continuous)



## Crude Oil Term Structure





# Gold Futures (Continuous)





#### Wheat Futures (Continuous)



#### Corn Futures (Continuous)



## Corn Futures (Continuous)





# Trade along with Patrick Become a Member Today

**SIGN UP NOW!** 

Have questions? contact@bigpicturetrading.com



# Monthly Membership Includes:

- Daily "Macro Outlook" video
- Watch Patrick analyze and demonstrate trades LIVE during "Where's the Trade"
- Daily LIVE Q&A
- Weekly position summary
- Hours of FREE educational videos and bootcamps
- Access to members only LIVE webinars