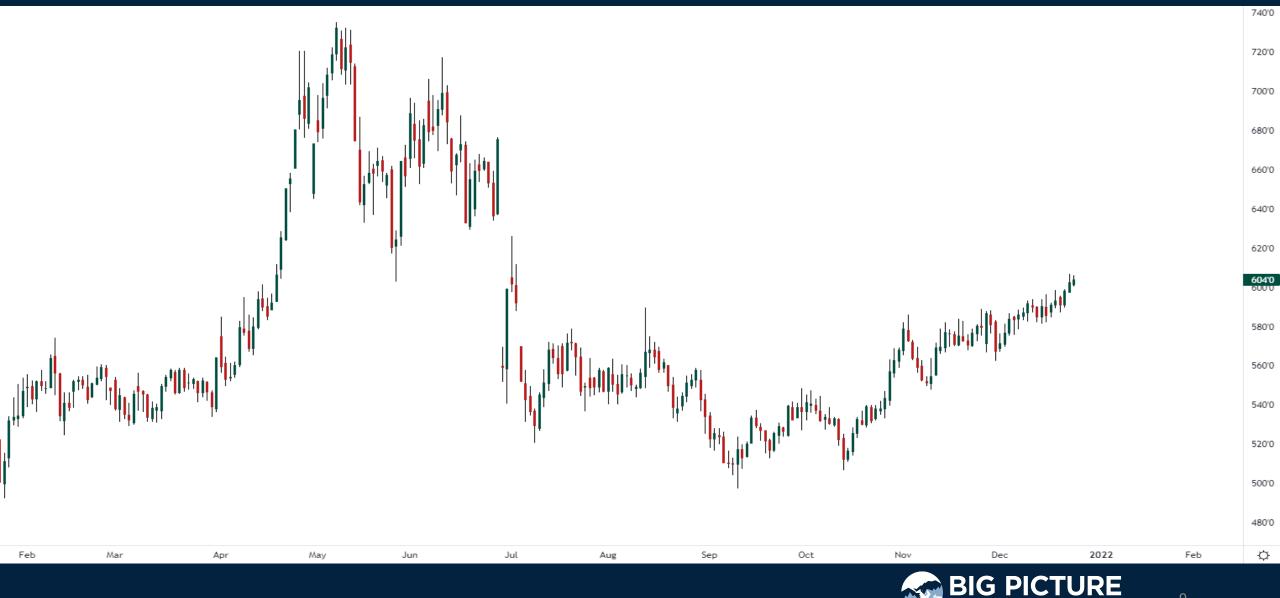

# What is in store for the New Year?

Thursday December 23, 2021



#### S&P500 Weekly Chart 2009-2021



#### S&P500 Futures (Continuous)

EMA 100 close 4520.37



# Volatility Index (VIX)



#### Light Crude Oil Futures (continuous)



## Crude Oil Term Structure





# Gold Futures (Continuous)





#### Wheat Futures (Continuous)



#### Corn Futures (Continuous)



## Corn Futures (Continuous)





# Trade along with Patrick Become a Member Today

**SIGN UP NOW!** 

Have questions? contact@bigpicturetrading.com



# Monthly Membership Includes:

- Daily "Macro Outlook" video
- Watch Patrick analyze and demonstrate trades LIVE during "Where's the Trade"
- Daily LIVE Q&A
- Weekly position summary
- Hours of FREE educational videos and bootcamps
- Access to members only LIVE webinars