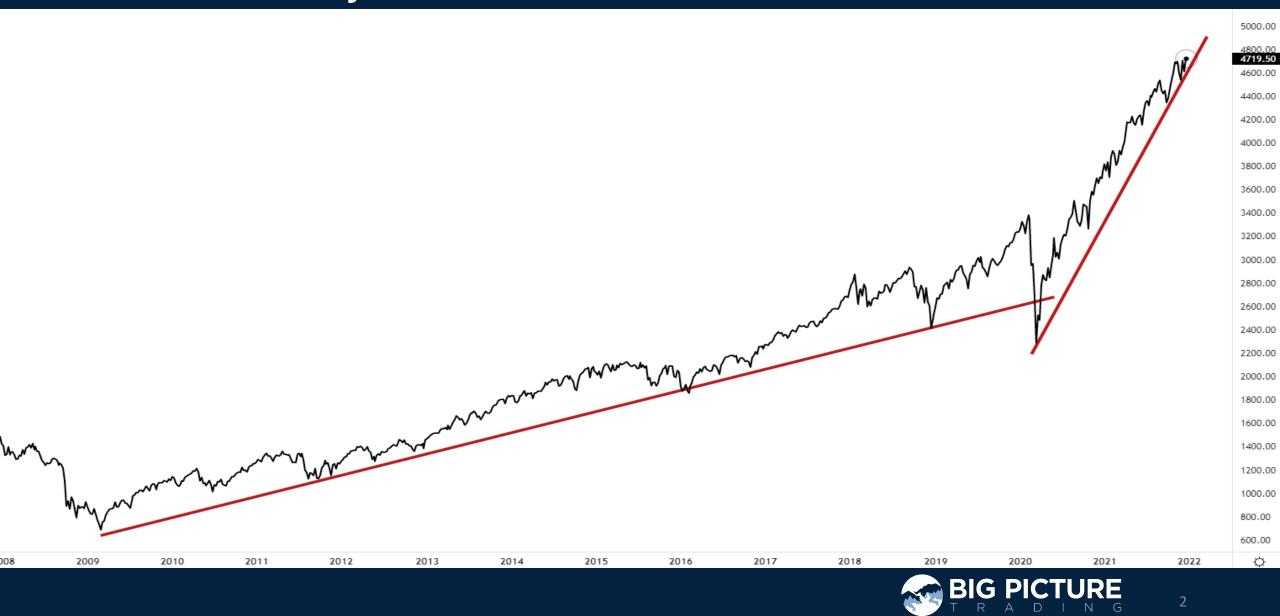

# What is in store for the New Year?

Thursday December 23, 2021



#### S&P500 Weekly Chart 2009-2021



#### S&P500 Futures (Continuous)

EMA 100 close 4520.37



# Volatility Index (VIX)



#### Light Crude Oil Futures (continuous)



## Crude Oil Term Structure





# Gold Futures (Continuous)





#### Wheat Futures (Continuous)



#### Corn Futures (Continuous)



## Corn Futures (Continuous)





# Trade along with Patrick Become a Member Today

**SIGN UP NOW!** 

Have questions? contact@bigpicturetrading.com



# Monthly Membership Includes:

- Daily "Macro Outlook" video
- Watch Patrick analyze and demonstrate trades LIVE during "Where's the Trade"
- Daily LIVE Q&A
- Weekly position summary
- Hours of FREE educational videos and bootcamps
- Access to members only LIVE webinars