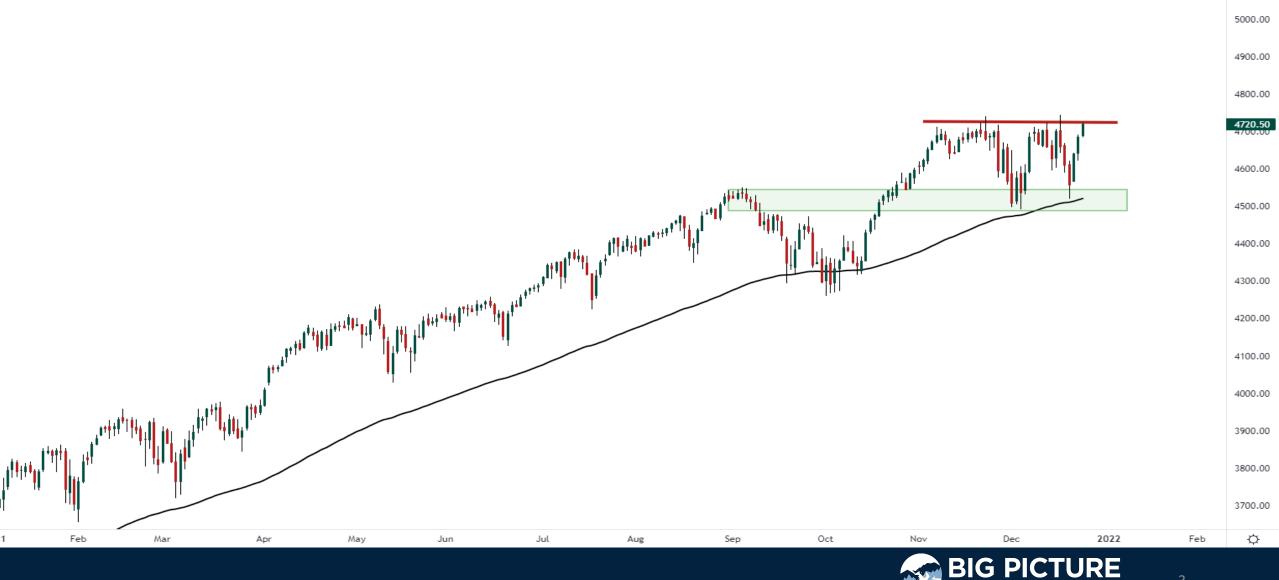

# What is in store for the New Year?

Thursday December 23, 2021



#### S&P500 Weekly Chart 2009-2021



#### S&P500 Futures (Continuous)

EMA 100 close 4520.37



# Volatility Index (VIX)



#### Light Crude Oil Futures (continuous)



## Crude Oil Term Structure





# Gold Futures (Continuous)





#### Wheat Futures (Continuous)



#### Corn Futures (Continuous)



## Corn Futures (Continuous)





# Trade along with Patrick Become a Member Today

**SIGN UP NOW!** 

Have questions? contact@bigpicturetrading.com



# Monthly Membership Includes:

- Daily "Macro Outlook" video
- Watch Patrick analyze and demonstrate trades LIVE during "Where's the Trade"
- Daily LIVE Q&A
- Weekly position summary
- Hours of FREE educational videos and bootcamps
- Access to members only LIVE webinars