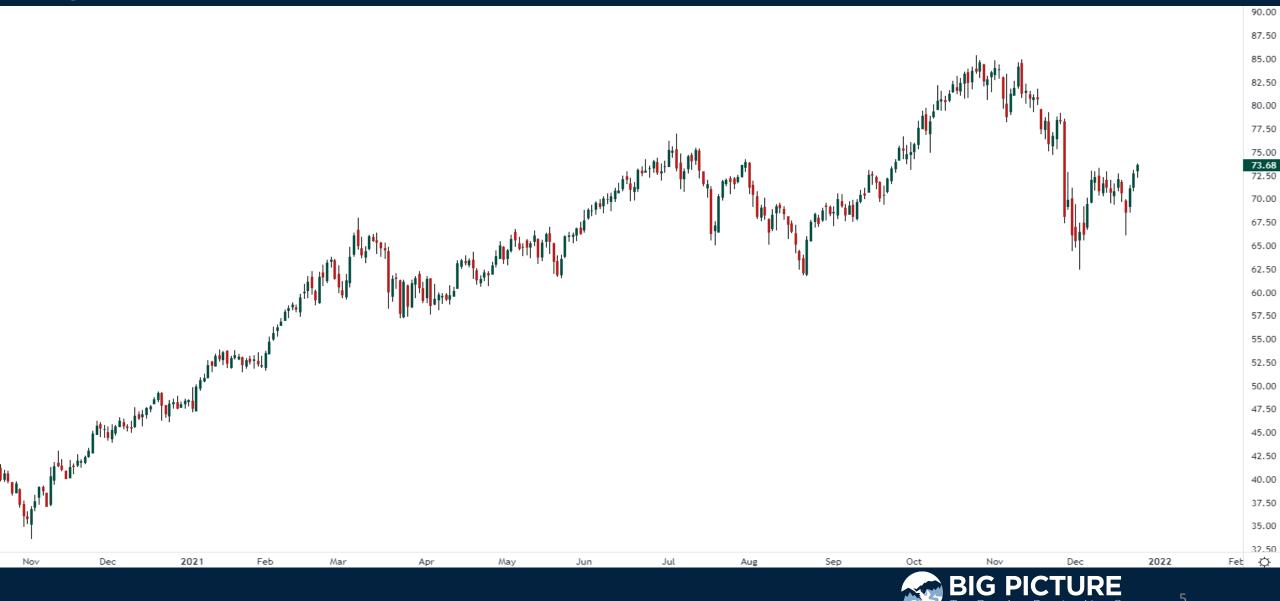

# What is in store for the New Year?

Thursday December 23, 2021



#### S&P500 Weekly Chart 2009-2021



#### S&P500 Futures (Continuous)

EMA 100 close 4520.37



# Volatility Index (VIX)



#### Light Crude Oil Futures (continuous)



## Crude Oil Term Structure





# Gold Futures (Continuous)





#### Wheat Futures (Continuous)



#### Corn Futures (Continuous)



## Corn Futures (Continuous)





# Trade along with Patrick Become a Member Today

**SIGN UP NOW!** 

Have questions? contact@bigpicturetrading.com



# Monthly Membership Includes:

- Daily "Macro Outlook" video
- Watch Patrick analyze and demonstrate trades LIVE during "Where's the Trade"
- Daily LIVE Q&A
- Weekly position summary
- Hours of FREE educational videos and bootcamps
- Access to members only LIVE webinars