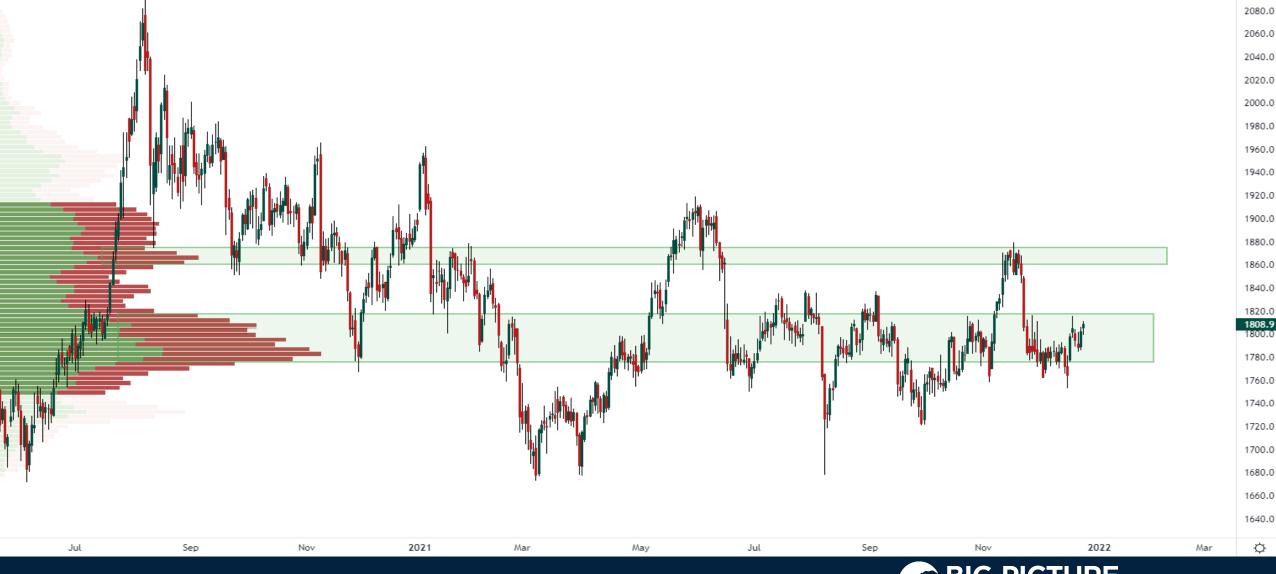

# What is in store for the New Year?

Thursday December 23, 2021



#### S&P500 Weekly Chart 2009-2021



#### S&P500 Futures (Continuous)

EMA 100 close 4520.37



# Volatility Index (VIX)



#### Light Crude Oil Futures (continuous)



## Crude Oil Term Structure





# Gold Futures (Continuous)





#### Wheat Futures (Continuous)



#### Corn Futures (Continuous)



## Corn Futures (Continuous)





# Trade along with Patrick Become a Member Today

**SIGN UP NOW!** 

Have questions? contact@bigpicturetrading.com



# Monthly Membership Includes:

- Daily "Macro Outlook" video
- Watch Patrick analyze and demonstrate trades LIVE during "Where's the Trade"
- Daily LIVE Q&A
- Weekly position summary
- Hours of FREE educational videos and bootcamps
- Access to members only LIVE webinars