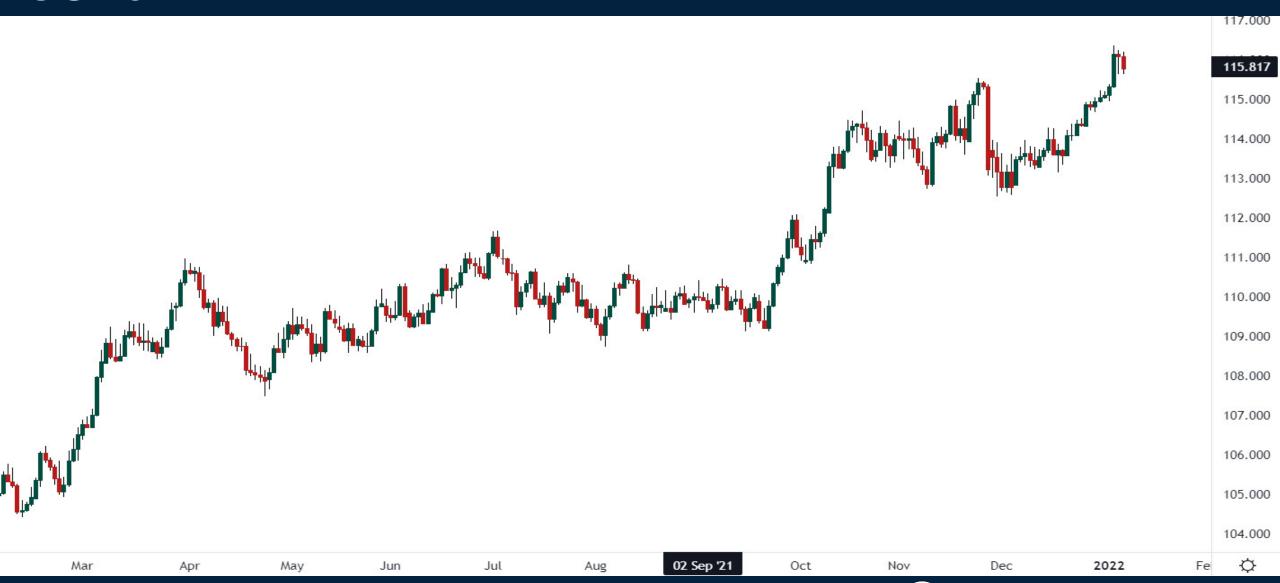

# Talking Charts

Thursday January 6, 2022



#### S&P500 Futures (Continuous)



#### Nasdaq 100 Futures (Continuous)



### Russell 2000 Futures (Continuous)



#### **USDJPY**



### Light Crude Oil Futures (continuous)



# Gold Futures (Continuous)



### Lumber Futures (Continuous)



#### 10y UST Yields



#### Investment Grade Corporate Bonds (LQD)



#### High Yield Corporate Bonds (JNK)





# Trade along with Patrick Become a Member Today

**SIGN UP NOW!** 

Have questions? contact@bigpicturetrading.com



# Monthly Membership Includes:

- Daily "Macro Outlook" video
- Watch Patrick analyze and demonstrate trades LIVE during "Where's the Trade"
- Daily LIVE Q&A
- Weekly position summary
- Hours of FREE educational videos and bootcamps
- Access to members only LIVE webinars

\$99USD/month

**SIGN UP NOW!**