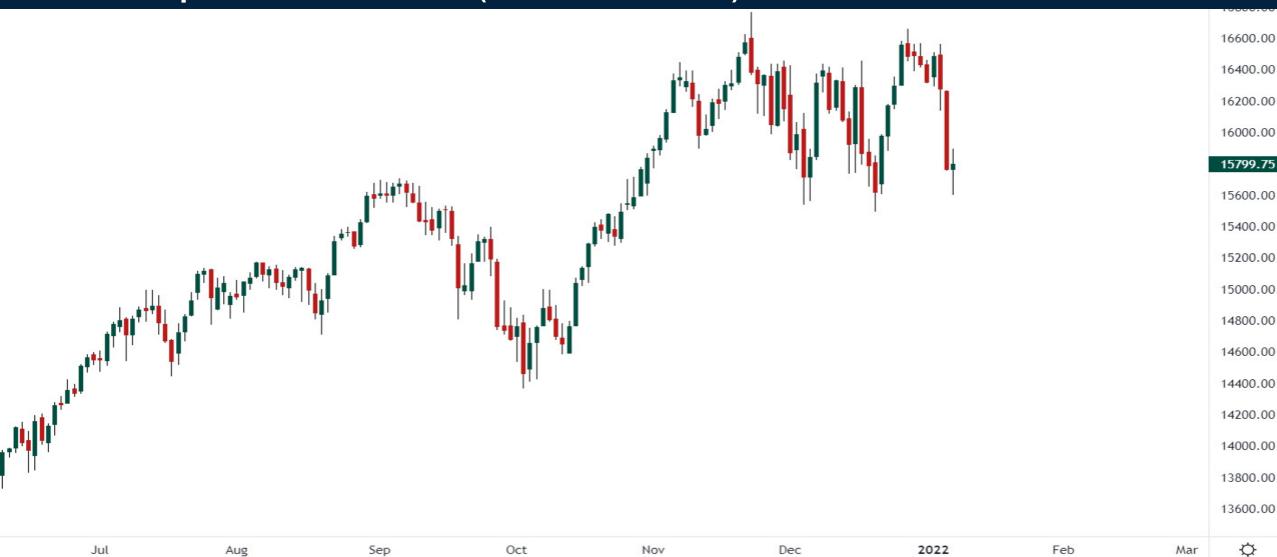

# Talking Charts

Thursday January 6, 2022



#### S&P500 Futures (Continuous)



#### Nasdaq 100 Futures (Continuous)



### Russell 2000 Futures (Continuous)



#### **USDJPY**



### Light Crude Oil Futures (continuous)



# Gold Futures (Continuous)



### Lumber Futures (Continuous)



#### 10y UST Yields



#### Investment Grade Corporate Bonds (LQD)



#### High Yield Corporate Bonds (JNK)





# Trade along with Patrick Become a Member Today

**SIGN UP NOW!** 

Have questions? contact@bigpicturetrading.com



# Monthly Membership Includes:

- Daily "Macro Outlook" video
- Watch Patrick analyze and demonstrate trades LIVE during "Where's the Trade"
- Daily LIVE Q&A
- Weekly position summary
- Hours of FREE educational videos and bootcamps
- Access to members only LIVE webinars

\$99USD/month

**SIGN UP NOW!**