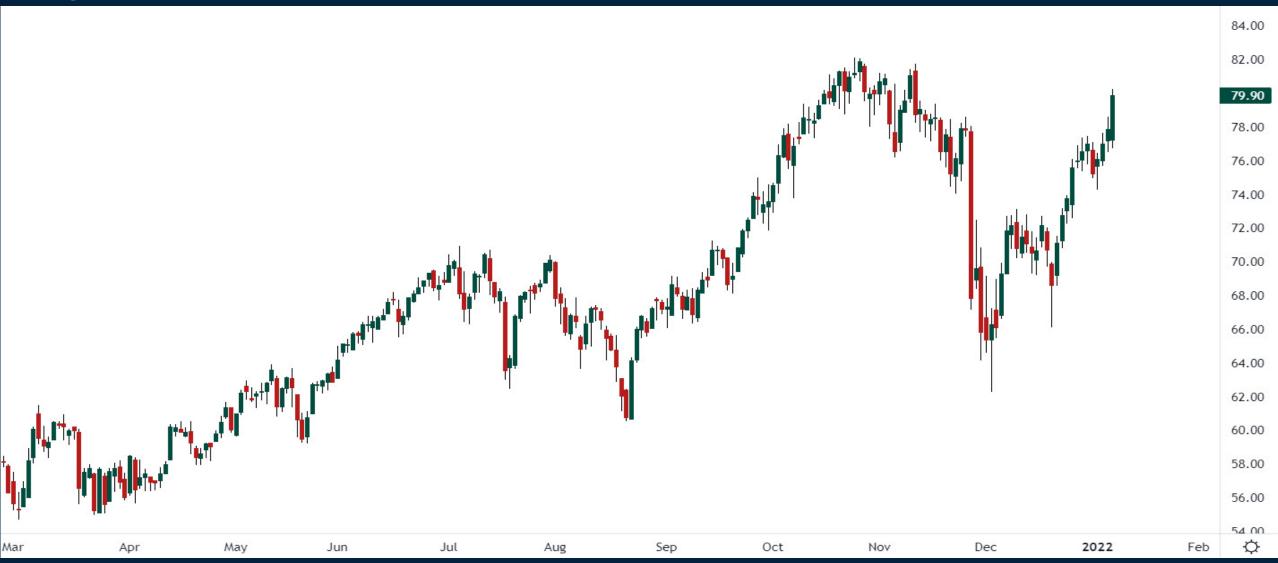

# Talking Charts

Thursday January 6, 2022



#### S&P500 Futures (Continuous)



#### Nasdaq 100 Futures (Continuous)



### Russell 2000 Futures (Continuous)



#### **USDJPY**



### Light Crude Oil Futures (continuous)



# Gold Futures (Continuous)



### Lumber Futures (Continuous)



#### 10y UST Yields



#### Investment Grade Corporate Bonds (LQD)



#### High Yield Corporate Bonds (JNK)





# Trade along with Patrick Become a Member Today

**SIGN UP NOW!** 

Have questions? contact@bigpicturetrading.com



# Monthly Membership Includes:

- Daily "Macro Outlook" video
- Watch Patrick analyze and demonstrate trades LIVE during "Where's the Trade"
- Daily LIVE Q&A
- Weekly position summary
- Hours of FREE educational videos and bootcamps
- Access to members only LIVE webinars

\$99USD/month

**SIGN UP NOW!**