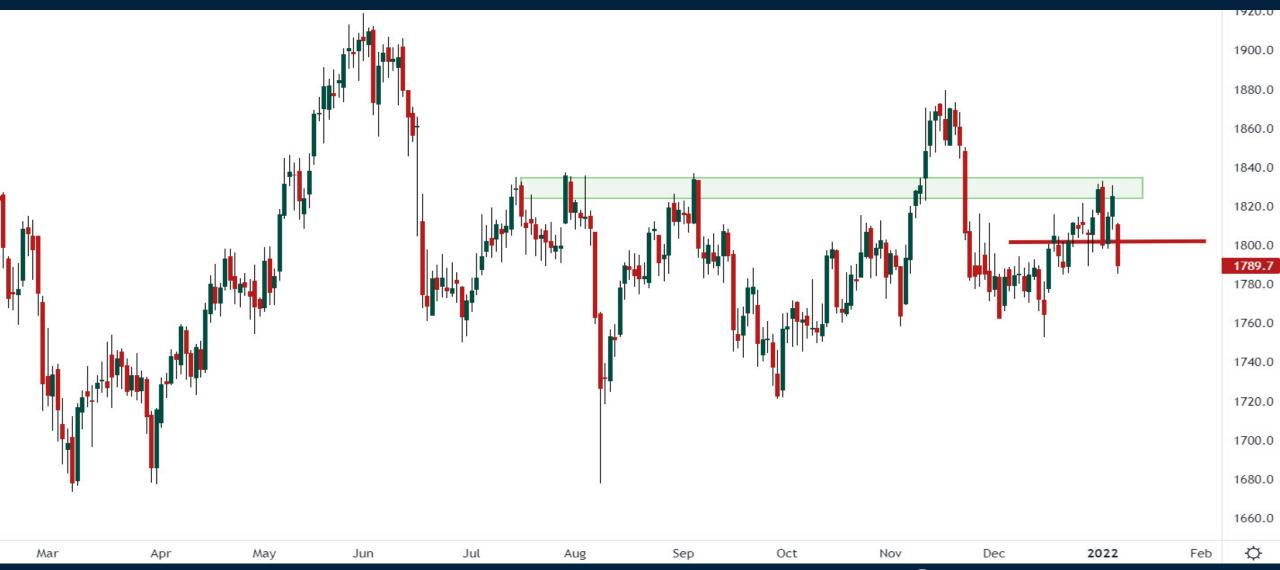

# Talking Charts

Thursday January 6, 2022



#### S&P500 Futures (Continuous)



#### Nasdaq 100 Futures (Continuous)



### Russell 2000 Futures (Continuous)



#### **USDJPY**



### Light Crude Oil Futures (continuous)



# Gold Futures (Continuous)



### Lumber Futures (Continuous)



#### 10y UST Yields



#### Investment Grade Corporate Bonds (LQD)



#### High Yield Corporate Bonds (JNK)





# Trade along with Patrick Become a Member Today

**SIGN UP NOW!** 

Have questions? contact@bigpicturetrading.com



# Monthly Membership Includes:

- Daily "Macro Outlook" video
- Watch Patrick analyze and demonstrate trades LIVE during "Where's the Trade"
- Daily LIVE Q&A
- Weekly position summary
- Hours of FREE educational videos and bootcamps
- Access to members only LIVE webinars

\$99USD/month

**SIGN UP NOW!**