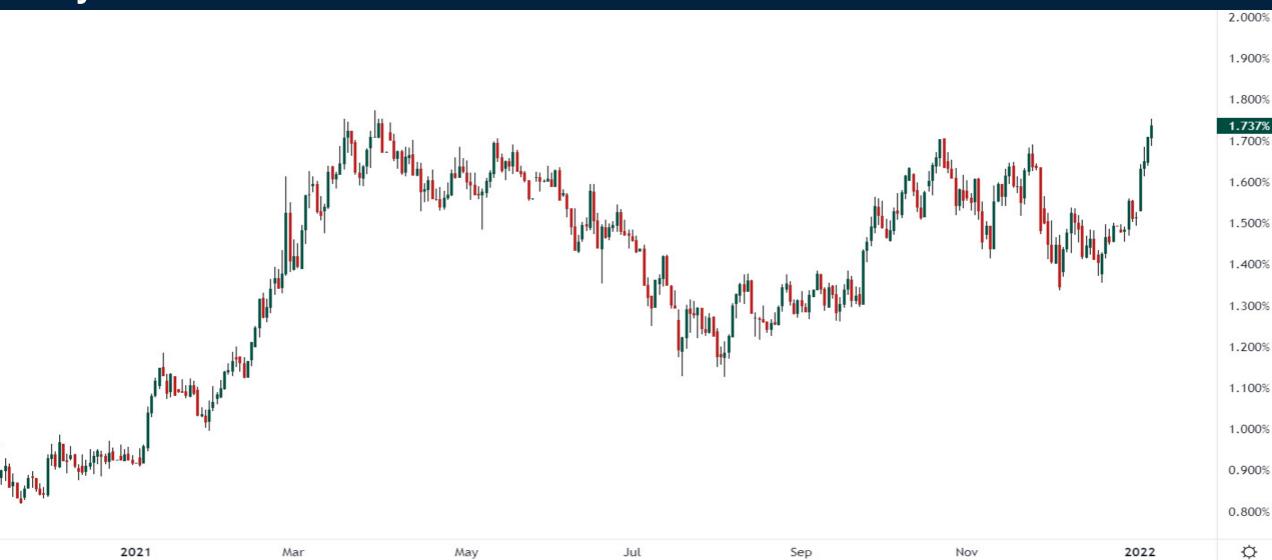

# Talking Charts

Thursday January 6, 2022



#### S&P500 Futures (Continuous)



#### Nasdaq 100 Futures (Continuous)



### Russell 2000 Futures (Continuous)



#### **USDJPY**



### Light Crude Oil Futures (continuous)



# Gold Futures (Continuous)



### Lumber Futures (Continuous)



#### 10y UST Yields



#### Investment Grade Corporate Bonds (LQD)



#### High Yield Corporate Bonds (JNK)





# Trade along with Patrick Become a Member Today

**SIGN UP NOW!** 

Have questions? contact@bigpicturetrading.com



# Monthly Membership Includes:

- Daily "Macro Outlook" video
- Watch Patrick analyze and demonstrate trades LIVE during "Where's the Trade"
- Daily LIVE Q&A
- Weekly position summary
- Hours of FREE educational videos and bootcamps
- Access to members only LIVE webinars

\$99USD/month

**SIGN UP NOW!**