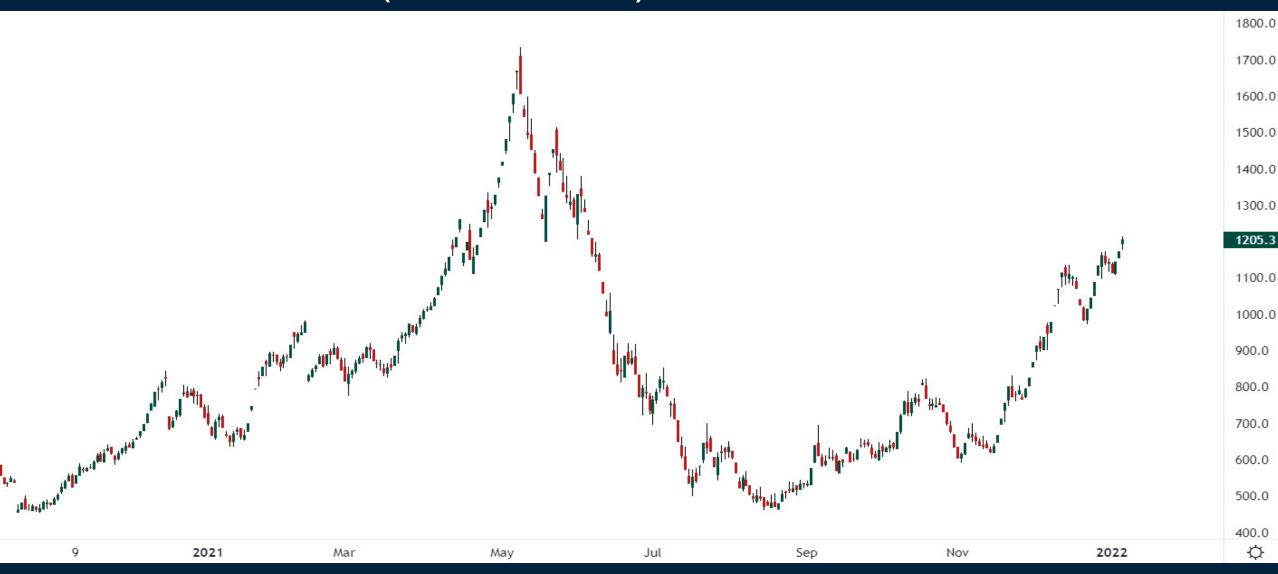

# Talking Charts

Thursday January 6, 2022



#### S&P500 Futures (Continuous)



#### Nasdaq 100 Futures (Continuous)



### Russell 2000 Futures (Continuous)



#### **USDJPY**



### Light Crude Oil Futures (continuous)



# Gold Futures (Continuous)



### Lumber Futures (Continuous)



#### 10y UST Yields



#### Investment Grade Corporate Bonds (LQD)



#### High Yield Corporate Bonds (JNK)





# Trade along with Patrick Become a Member Today

**SIGN UP NOW!** 

Have questions? contact@bigpicturetrading.com



# Monthly Membership Includes:

- Daily "Macro Outlook" video
- Watch Patrick analyze and demonstrate trades LIVE during "Where's the Trade"
- Daily LIVE Q&A
- Weekly position summary
- Hours of FREE educational videos and bootcamps
- Access to members only LIVE webinars

\$99USD/month

**SIGN UP NOW!**