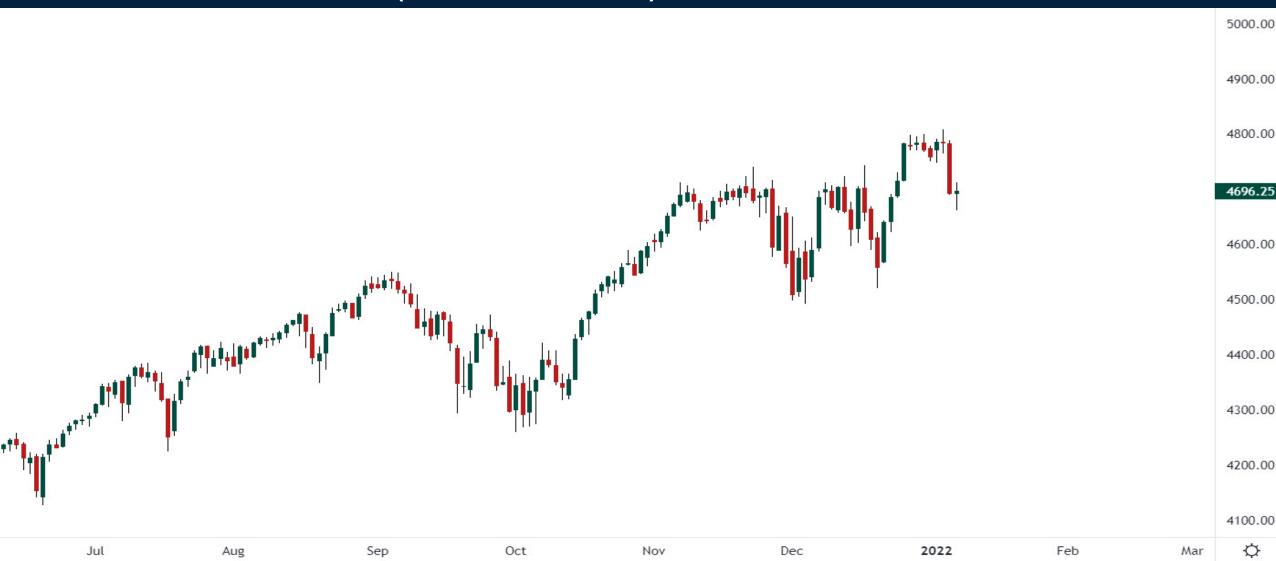

# Talking Charts

Thursday January 6, 2022



#### S&P500 Futures (Continuous)



#### Nasdaq 100 Futures (Continuous)



### Russell 2000 Futures (Continuous)



#### **USDJPY**



### Light Crude Oil Futures (continuous)



# Gold Futures (Continuous)



### Lumber Futures (Continuous)



#### 10y UST Yields



#### Investment Grade Corporate Bonds (LQD)



#### High Yield Corporate Bonds (JNK)





# Trade along with Patrick Become a Member Today

**SIGN UP NOW!** 

Have questions? contact@bigpicturetrading.com



# Monthly Membership Includes:

- Daily "Macro Outlook" video
- Watch Patrick analyze and demonstrate trades LIVE during "Where's the Trade"
- Daily LIVE Q&A
- Weekly position summary
- Hours of FREE educational videos and bootcamps
- Access to members only LIVE webinars

\$99USD/month

**SIGN UP NOW!**