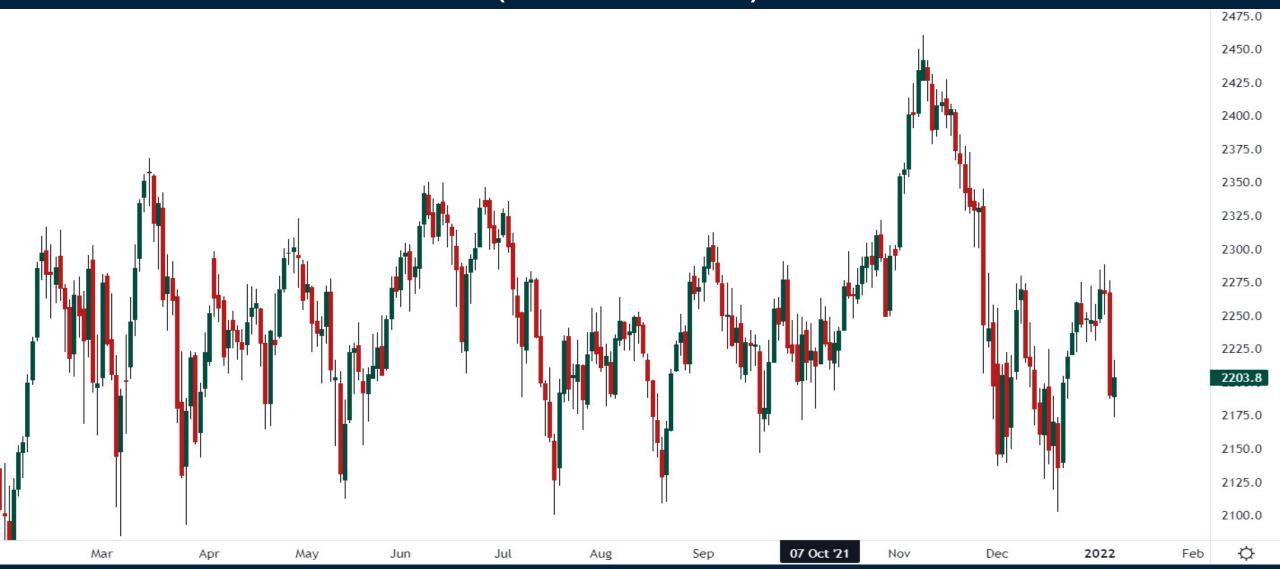

# Talking Charts

Thursday January 6, 2022



#### S&P500 Futures (Continuous)



#### Nasdaq 100 Futures (Continuous)



### Russell 2000 Futures (Continuous)



#### **USDJPY**



### Light Crude Oil Futures (continuous)



# Gold Futures (Continuous)



### Lumber Futures (Continuous)



#### 10y UST Yields



#### Investment Grade Corporate Bonds (LQD)



#### High Yield Corporate Bonds (JNK)





# Trade along with Patrick Become a Member Today

**SIGN UP NOW!** 

Have questions? contact@bigpicturetrading.com



# Monthly Membership Includes:

- Daily "Macro Outlook" video
- Watch Patrick analyze and demonstrate trades LIVE during "Where's the Trade"
- Daily LIVE Q&A
- Weekly position summary
- Hours of FREE educational videos and bootcamps
- Access to members only LIVE webinars

\$99USD/month

**SIGN UP NOW!**