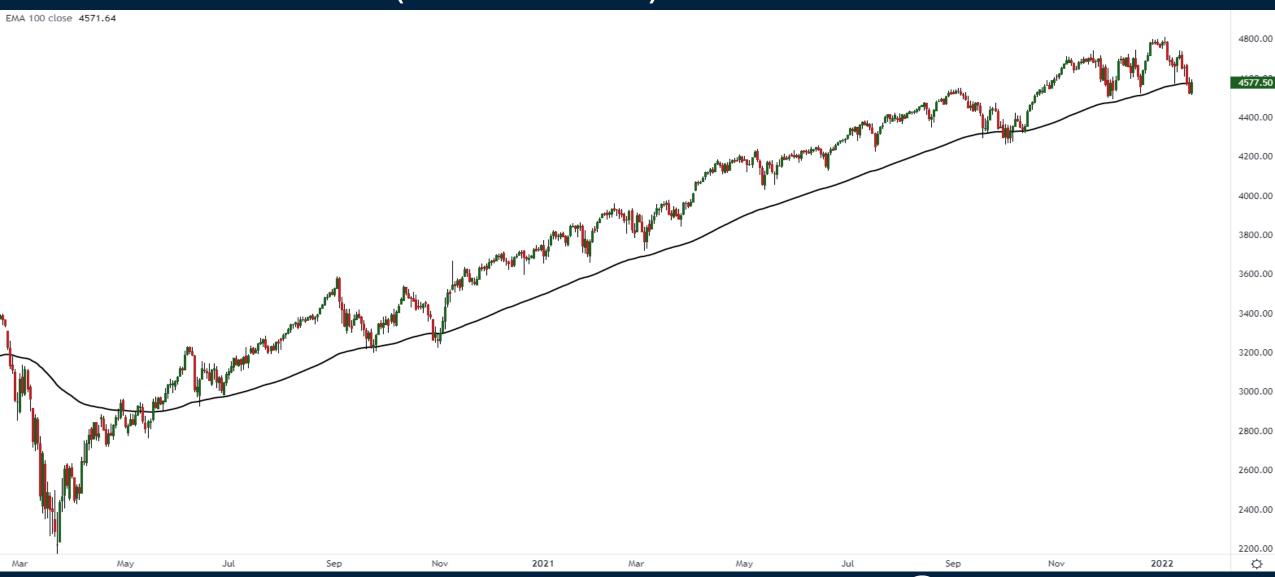

# Equities, Oil, Gold and More

Thursday January 20, 2022



# S&P500 Futures (Continuous)



#### S&P500 Futures and VIX



# Nasdaq 100 Futures (Continuous)



# Russell 2000 Futures (Continuous)



## Light Crude Oil Futures (continuous)



# SPDR Select Sector Fund (XLE)



### S&P Energy Sector Bullish Percentage Index



### Crude Oil Futures Time Spreads



# Gold Futures (Continuous)



#### VanEck Gold Miners ETF (GDX)



#### Gold Miners Bullish Percentage Index



### 10y UST Yields



### IG Corporate Bond Yield Credit Spreads



### High Yield Corporate Bond Yield Credit Spreads





# Trade along with Patrick Become a Member Today

**SIGN UP NOW!** 

Have questions? contact@bigpicturetrading.com



# **Monthly Membership Includes:**

- Daily "Macro Outlook" video
- Watch Patrick analyze and demonstrate trades LIVE during "Where's the Trade"
- Daily LIVE Q&A
- Weekly