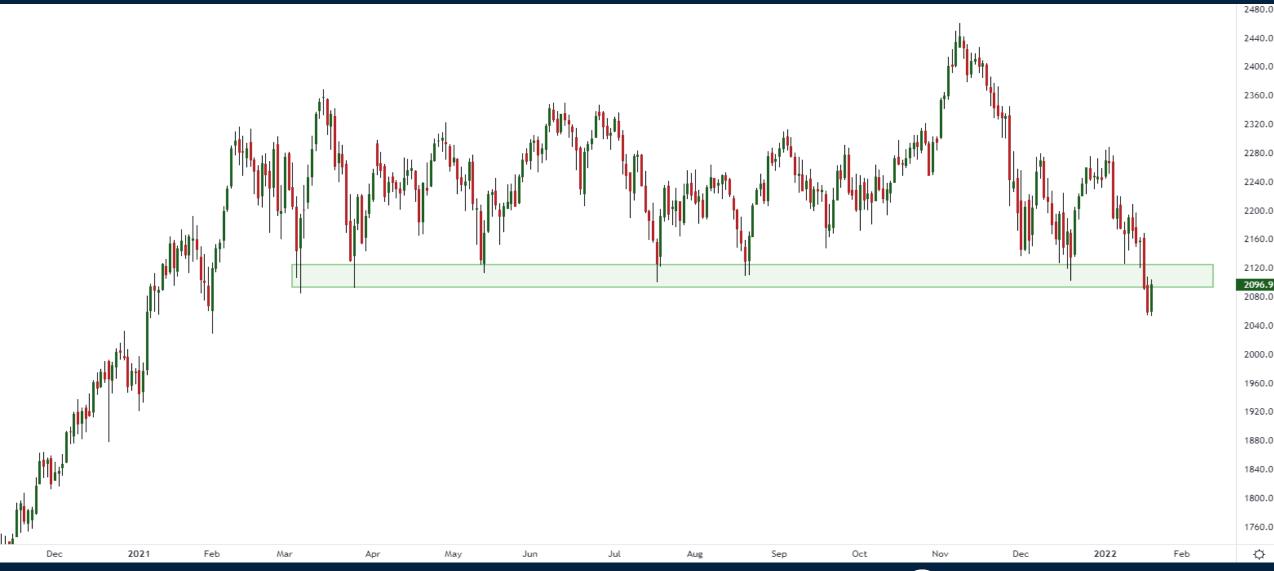

# Equities, Oil, Gold and More

Thursday January 20, 2022



# S&P500 Futures (Continuous)



#### S&P500 Futures and VIX



# Nasdaq 100 Futures (Continuous)



# Russell 2000 Futures (Continuous)



## Light Crude Oil Futures (continuous)



# SPDR Select Sector Fund (XLE)



### S&P Energy Sector Bullish Percentage Index



### Crude Oil Futures Time Spreads



# Gold Futures (Continuous)



#### VanEck Gold Miners ETF (GDX)



#### Gold Miners Bullish Percentage Index



### 10y UST Yields



### IG Corporate Bond Yield Credit Spreads



### High Yield Corporate Bond Yield Credit Spreads





# Trade along with Patrick Become a Member Today

**SIGN UP NOW!** 

Have questions? contact@bigpicturetrading.com



# **Monthly Membership Includes:**

- Daily "Macro Outlook" video
- Watch Patrick analyze and demonstrate trades LIVE during "Where's the Trade"
- Daily LIVE Q&A
- Weekly position summary
- Hours of FREE educational videos and bootcamps
- Access to members only LIVE webinars