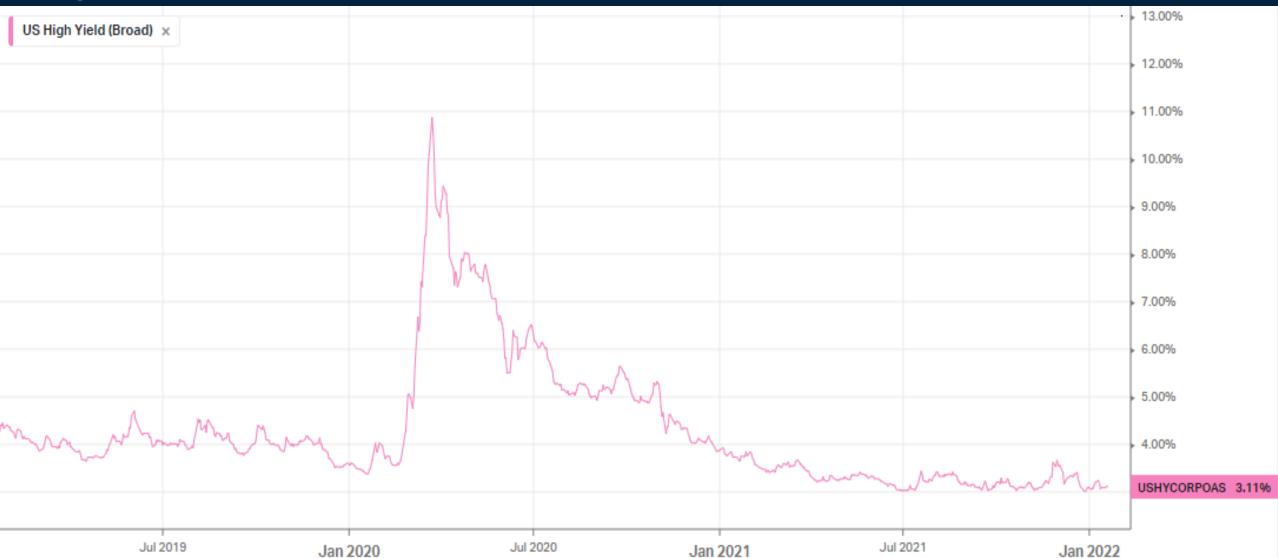

# Equities, Oil, Gold and More

Thursday January 20, 2022



# S&P500 Futures (Continuous)



#### S&P500 Futures and VIX



# Nasdaq 100 Futures (Continuous)



# Russell 2000 Futures (Continuous)



## Light Crude Oil Futures (continuous)



# SPDR Select Sector Fund (XLE)



### S&P Energy Sector Bullish Percentage Index



### Crude Oil Futures Time Spreads



# Gold Futures (Continuous)



#### VanEck Gold Miners ETF (GDX)



#### Gold Miners Bullish Percentage Index



### 10y UST Yields



### IG Corporate Bond Yield Credit Spreads



### High Yield Corporate Bond Yield Credit Spreads





# Trade along with Patrick Become a Member Today

**SIGN UP NOW!** 

Have questions? contact@bigpicturetrading.com



# **Monthly Membership Includes:**

- Daily "Macro Outlook" video
- Watch Patrick analyze and demonstrate trades LIVE during "Where's the Trade"
- Daily LIVE Q&A
- Weekly position summary
- Hours of FREE educational videos and bootcamps
- Access to members only LIVE webinars

\$99USD/month

**SIGN UP NOW!**