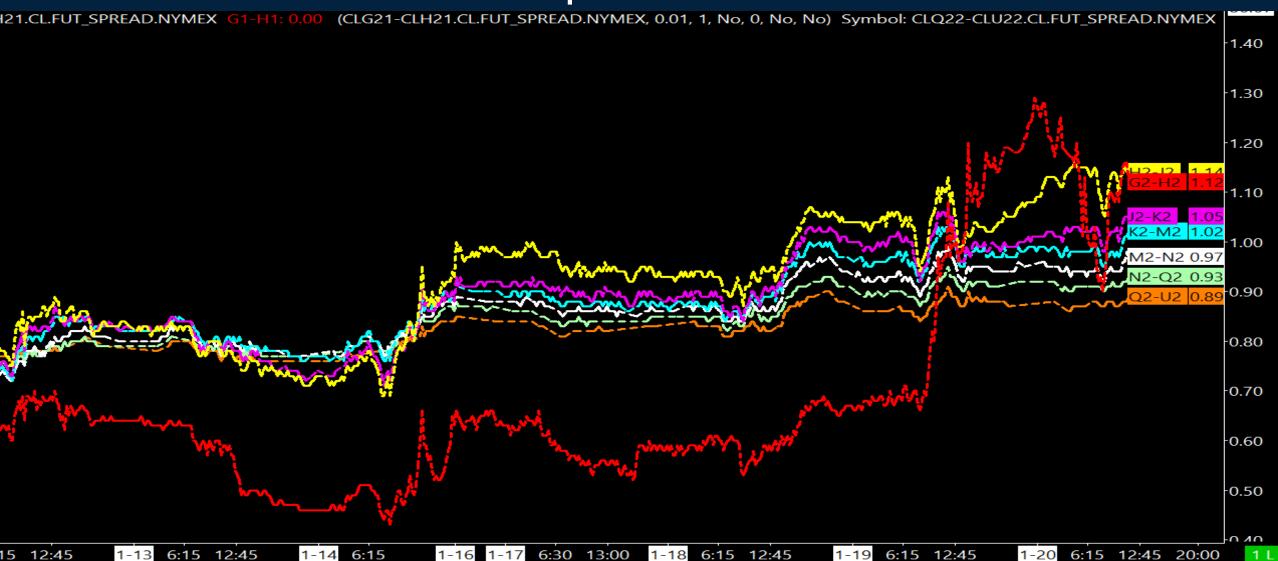

# Equities, Oil, Gold and More

Thursday January 20, 2022



# S&P500 Futures (Continuous)



#### S&P500 Futures and VIX



# Nasdaq 100 Futures (Continuous)



# Russell 2000 Futures (Continuous)



## Light Crude Oil Futures (continuous)



# SPDR Select Sector Fund (XLE)



### S&P Energy Sector Bullish Percentage Index



### Crude Oil Futures Time Spreads



# Gold Futures (Continuous)



#### VanEck Gold Miners ETF (GDX)



#### Gold Miners Bullish Percentage Index



### 10y UST Yields



### IG Corporate Bond Yield Credit Spreads



### High Yield Corporate Bond Yield Credit Spreads





# Trade along with Patrick Become a Member Today

**SIGN UP NOW!** 

Have questions? contact@bigpicturetrading.com



# **Monthly Membership Includes:**

- Daily "Macro Outlook" video
- Watch Patrick analyze and demonstrate trades LIVE during "Where's the Trade"
- Daily LIVE Q&A
- Weekly position summary
- Hours of FREE educational videos and bootcamps
- Access to members only LIVE webinars

\$99USD/month

**SIGN UP NOW!**