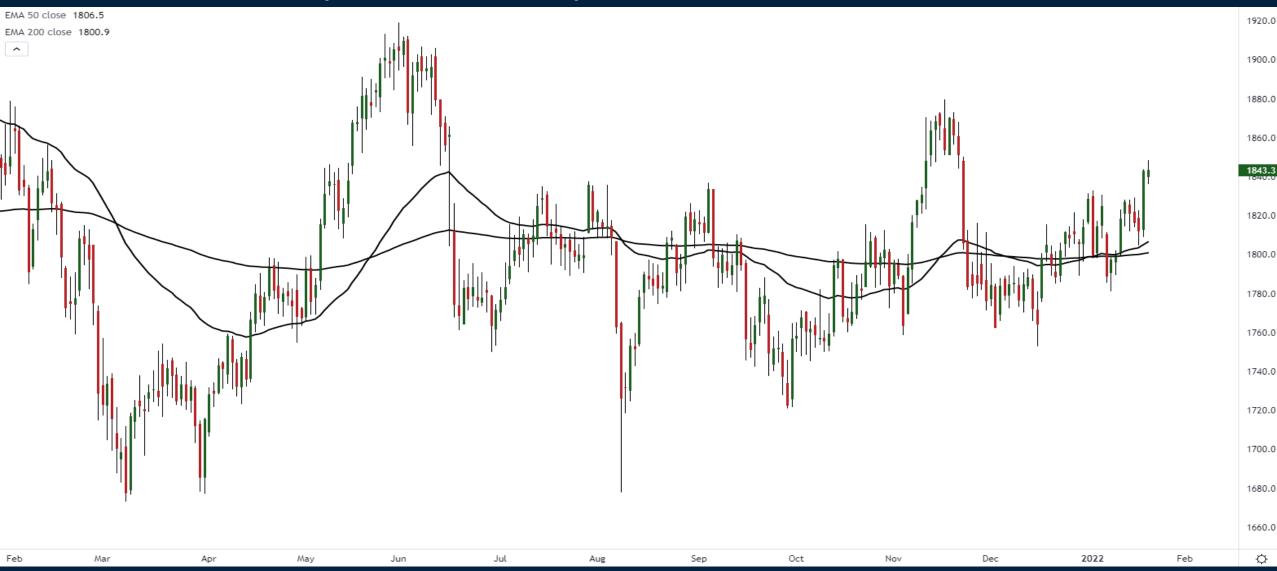

# Equities, Oil, Gold and More

Thursday January 20, 2022



# S&P500 Futures (Continuous)



#### S&P500 Futures and VIX



# Nasdaq 100 Futures (Continuous)



# Russell 2000 Futures (Continuous)



## Light Crude Oil Futures (continuous)



# SPDR Select Sector Fund (XLE)



### S&P Energy Sector Bullish Percentage Index



### Crude Oil Futures Time Spreads



# Gold Futures (Continuous)



#### VanEck Gold Miners ETF (GDX)



#### Gold Miners Bullish Percentage Index



### 10y UST Yields



### IG Corporate Bond Yield Credit Spreads



### High Yield Corporate Bond Yield Credit Spreads





# Trade along with Patrick Become a Member Today

**SIGN UP NOW!** 

Have questions? contact@bigpicturetrading.com



# **Monthly Membership Includes:**

- Daily "Macro Outlook" video
- Watch Patrick analyze and demonstrate trades LIVE during "Where's the Trade"
- Daily LIVE Q&A
- Weekly position summary
- Hours of FREE educational videos and bootcamps
- Access to members only LIVE webinars

\$99USD/month

**SIGN UP NOW!**