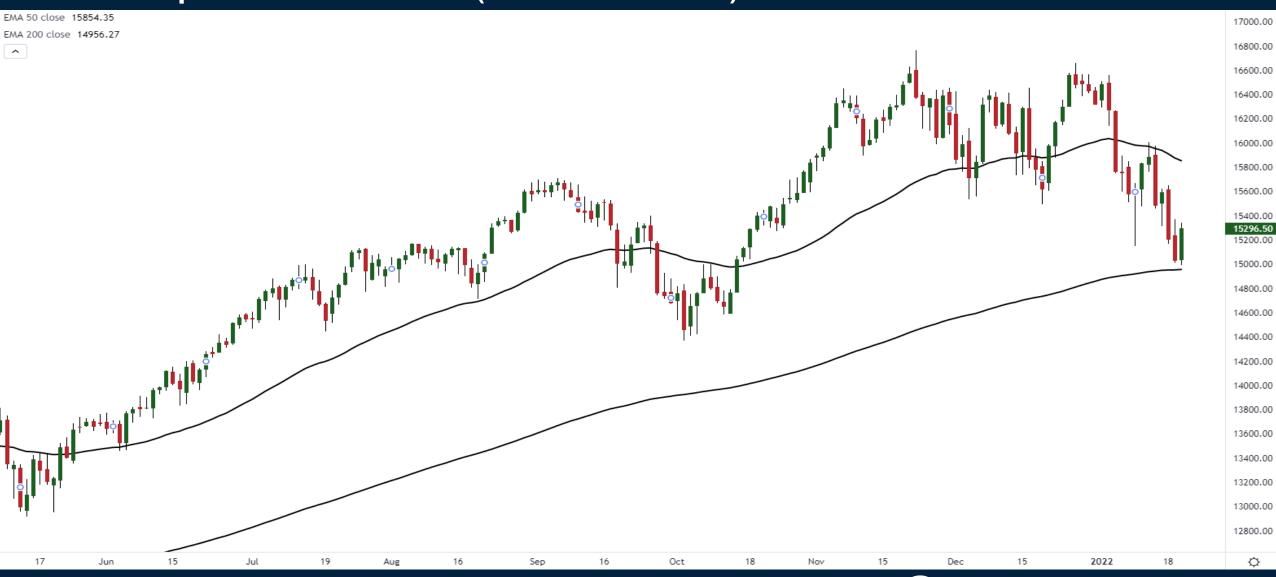

# Equities, Oil, Gold and More

Thursday January 20, 2022



# S&P500 Futures (Continuous)



#### S&P500 Futures and VIX



# Nasdaq 100 Futures (Continuous)



# Russell 2000 Futures (Continuous)



## Light Crude Oil Futures (continuous)



# SPDR Select Sector Fund (XLE)



### S&P Energy Sector Bullish Percentage Index



### Crude Oil Futures Time Spreads



# Gold Futures (Continuous)



#### VanEck Gold Miners ETF (GDX)



#### Gold Miners Bullish Percentage Index



### 10y UST Yields



### IG Corporate Bond Yield Credit Spreads



### High Yield Corporate Bond Yield Credit Spreads





# Trade along with Patrick Become a Member Today

**SIGN UP NOW!** 

Have questions? contact@bigpicturetrading.com



# **Monthly Membership Includes:**

- Daily "Macro Outlook" video
- Watch Patrick analyze and demonstrate trades LIVE during "Where's the Trade"
- Daily LIVE Q&A
- Weekly position summary
- Hours of FREE educational videos and bootcamps
-