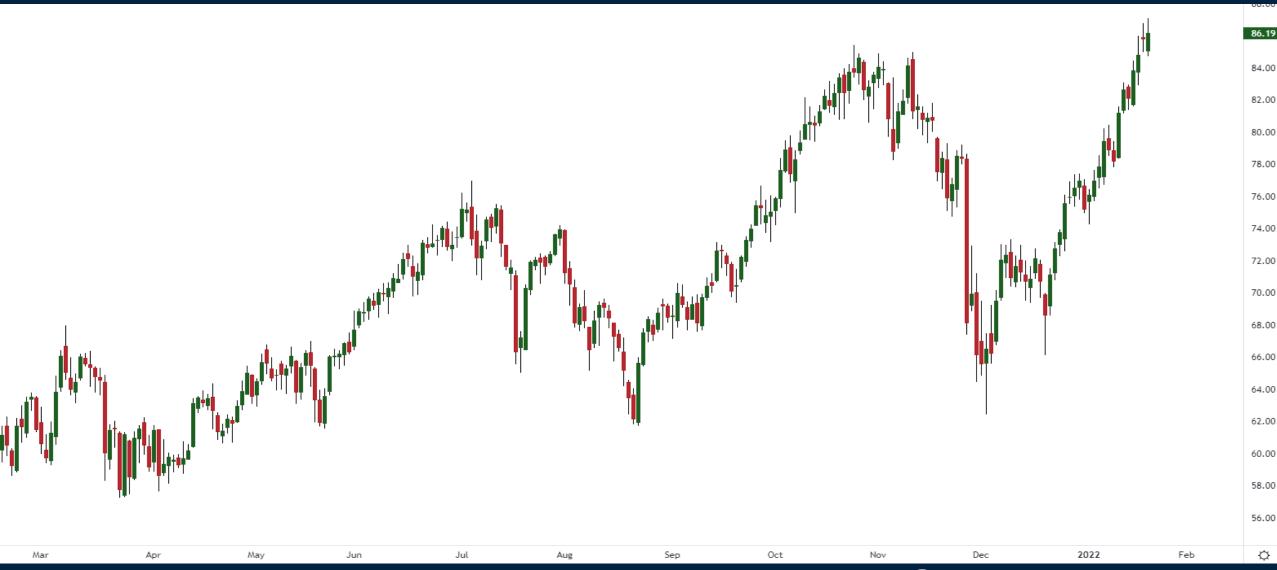

# Equities, Oil, Gold and More

Thursday January 20, 2022



# S&P500 Futures (Continuous)



#### S&P500 Futures and VIX



# Nasdaq 100 Futures (Continuous)



# Russell 2000 Futures (Continuous)



## Light Crude Oil Futures (continuous)



# SPDR Select Sector Fund (XLE)



### S&P Energy Sector Bullish Percentage Index



### Crude Oil Futures Time Spreads



# Gold Futures (Continuous)



#### VanEck Gold Miners ETF (GDX)



#### Gold Miners Bullish Percentage Index



### 10y UST Yields



### IG Corporate Bond Yield Credit Spreads



### High Yield Corporate Bond Yield Credit Spreads





# Trade along with Patrick Become a Member Today

**SIGN UP NOW!** 

Have questions? contact@bigpicturetrading.com



# **Monthly Membership Includes:**

- Daily "Macro Outlook" video
- Watch Patrick analyze and demonstrate trades LIVE during "Where's the Trade"
- Daily LIVE Q&A
- Weekly position summary
- Hours of FREE educational videos and bootcamps
- Access to members only LIVE webinars

\$99USD/month

**SIGN UP NOW!**