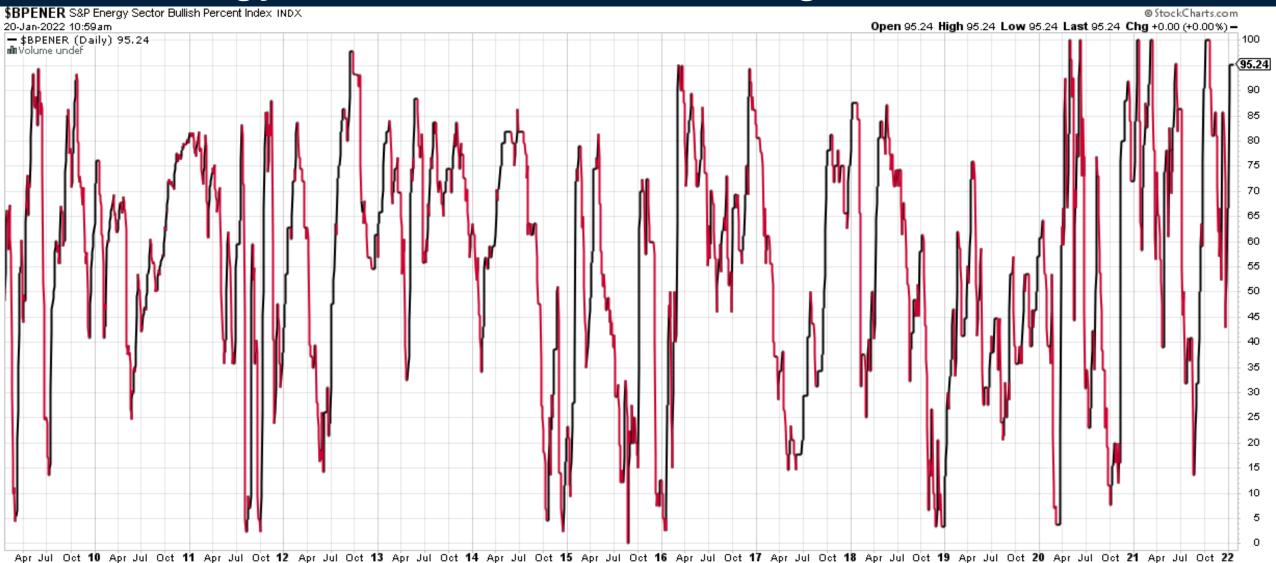

# Equities, Oil, Gold and More

Thursday January 20, 2022



# S&P500 Futures (Continuous)



#### S&P500 Futures and VIX



# Nasdaq 100 Futures (Continuous)



# Russell 2000 Futures (Continuous)



## Light Crude Oil Futures (continuous)



# SPDR Select Sector Fund (XLE)



### S&P Energy Sector Bullish Percentage Index



### Crude Oil Futures Time Spreads



# Gold Futures (Continuous)



#### VanEck Gold Miners ETF (GDX)



#### Gold Miners Bullish Percentage Index



### 10y UST Yields



### IG Corporate Bond Yield Credit Spreads



### High Yield Corporate Bond Yield Credit Spreads





# Trade along with Patrick Become a Member Today

**SIGN UP NOW!** 

Have questions? contact@bigpicturetrading.com



# **Monthly Membership Includes:**

- Daily "Macro Outlook" video
- Watch Patrick analyze and demonstrate trades LIVE during "Where's the Trade"
- Daily LIVE Q&A
- Weekly position summary
- Hours of FREE educational videos and bootcamps
- Access to members only LIVE webinars

\$99USD/month

**SIGN UP NOW!**