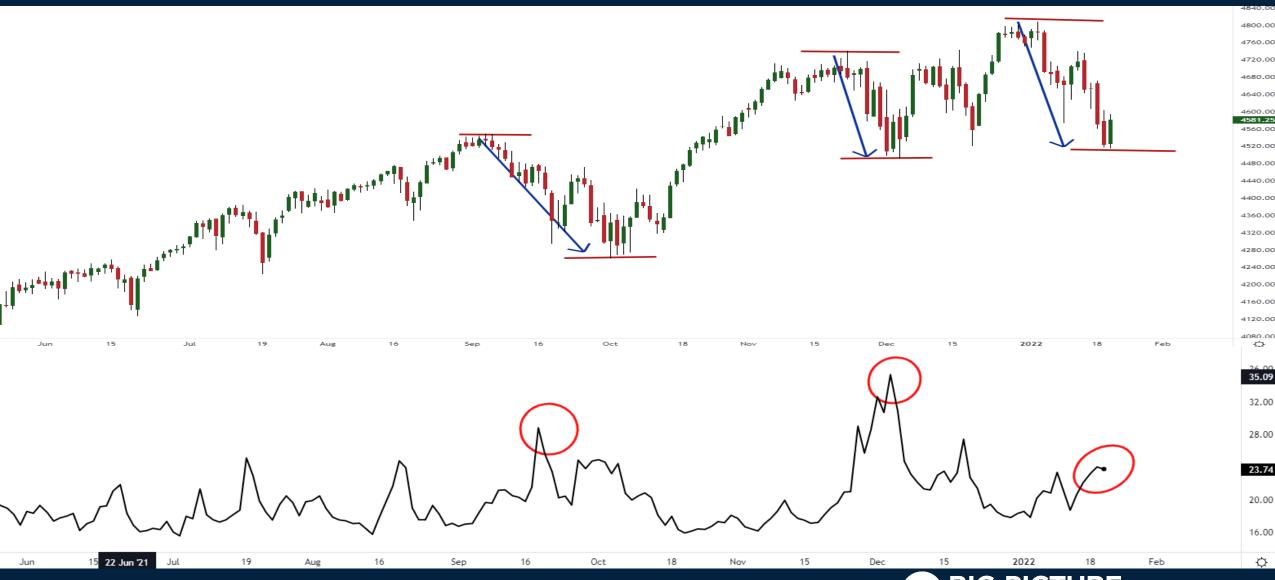

# Equities, Oil, Gold and More

Thursday January 20, 2022



# S&P500 Futures (Continuous)



#### S&P500 Futures and VIX



# Nasdaq 100 Futures (Continuous)



# Russell 2000 Futures (Continuous)



## Light Crude Oil Futures (continuous)



# SPDR Select Sector Fund (XLE)



### S&P Energy Sector Bullish Percentage Index



### Crude Oil Futures Time Spreads



# Gold Futures (Continuous)



#### VanEck Gold Miners ETF (GDX)



#### Gold Miners Bullish Percentage Index



### 10y UST Yields



### IG Corporate Bond Yield Credit Spreads



### High Yield Corporate Bond Yield Credit Spreads





# Trade along with Patrick Become a Member Today

**SIGN UP NOW!** 

Have questions? contact@bigpicturetrading.com



# **Monthly Membership Includes:**

- Daily "Macro Outlook" video
- Watch Patrick analyze and demonstrate trades LIVE during "Where's the Trade"
- Daily LIVE Q&A
- Weekly position summary
- Hours of FR