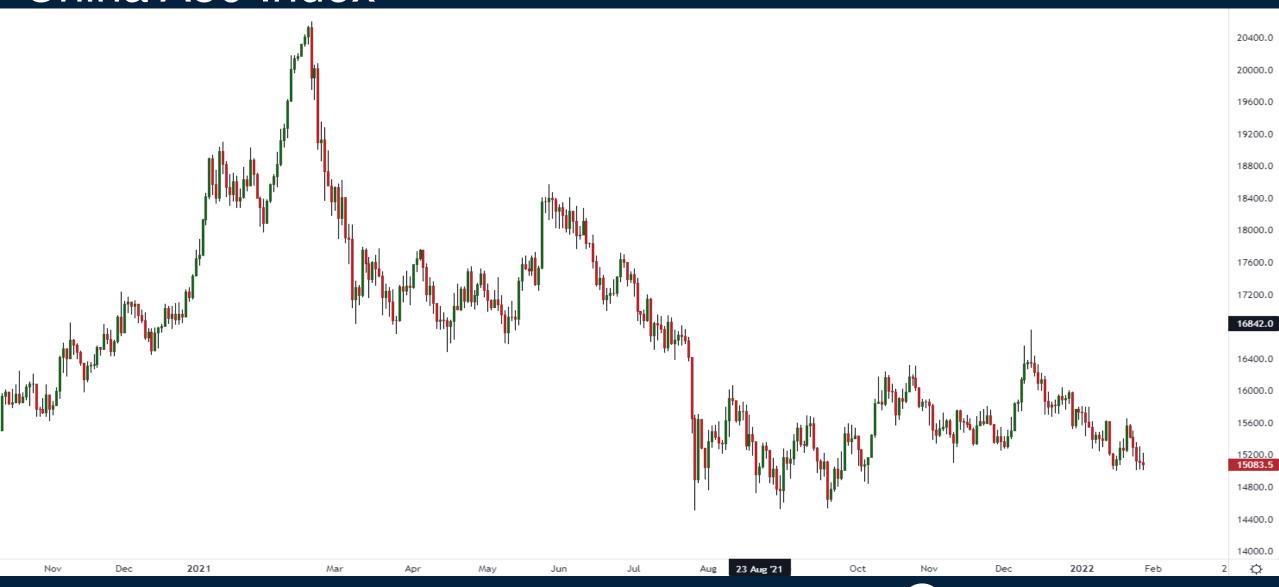

# Is the Market Bottom in?

Thursday January 27, 2022



## S&P500 Futures (Continuous)



## VIX – Volatility Index



#### **EURUSD**



### Light Crude Oil Futures (continuous)





## Crude Oil Futures Time Spreads



## Gold Futures (Continuous)



#### 10 Year T-Note Futures



#### Nikkei 225 Index



#### China A50 Index



#### Australia 200 Index



#### KOSPI South Korean Index





## Trade along with Patrick Become a Member Today

**SIGN UP NOW!** 

Have questions? contact@bigpicturetrading.com



## **Monthly Membership Includes:**

- Daily "Macro Outlook" video
- Watch Patrick analyze and demonstrate trades LIVE during "Where's the Trade"
- Daily LIVE Q&A
- Weekly position summary
- Hours of FREE educational videos and bootcamps
- Access to members only LIVE webinars

\$99USD/month

**SIGN UP NOW!**