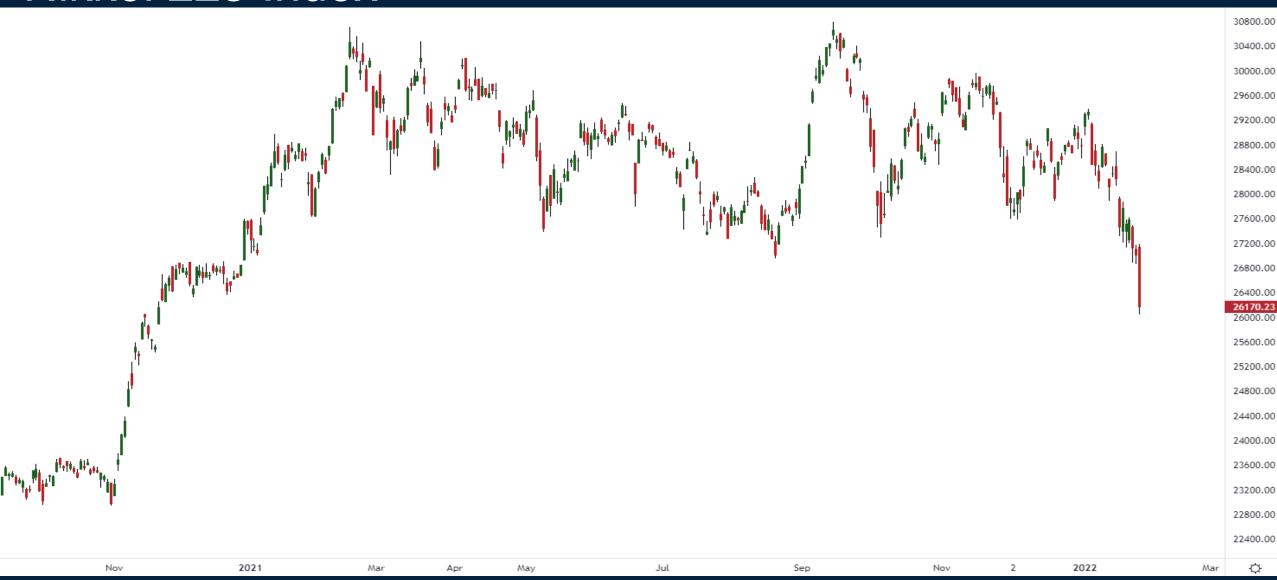

# Is the Market Bottom in?

Thursday January 27, 2022



## S&P500 Futures (Continuous)



## VIX – Volatility Index



#### **EURUSD**



### Light Crude Oil Futures (continuous)





## Crude Oil Futures Time Spreads



## Gold Futures (Continuous)



#### 10 Year T-Note Futures



#### Nikkei 225 Index



#### China A50 Index



#### Australia 200 Index



#### KOSPI South Korean Index





## Trade along with Patrick Become a Member Today

**SIGN UP NOW!** 

Have questions? contact@bigpicturetrading.com



## **Monthly Membership Includes:**

- Daily "Macro Outlook" video
- Watch Patrick analyze and demonstrate trades LIVE during "Where's the Trade"
- Daily LIVE Q&A
- Weekly position summary
- Hours of FREE educational videos and bootcamps
- Access to members only LIVE webinars

\$99USD/month

**SIGN UP NOW!**