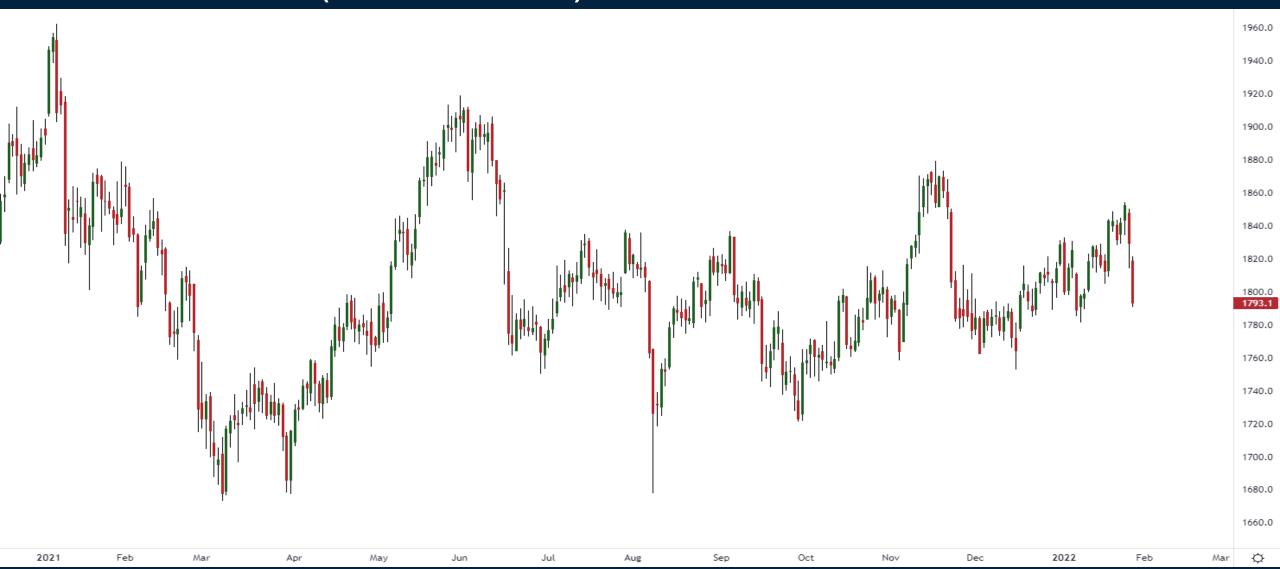

# Is the Market Bottom in?

Thursday January 27, 2022



## S&P500 Futures (Continuous)



## VIX – Volatility Index



#### **EURUSD**



### Light Crude Oil Futures (continuous)





## Crude Oil Futures Time Spreads



## Gold Futures (Continuous)



#### 10 Year T-Note Futures



#### Nikkei 225 Index



#### China A50 Index



#### Australia 200 Index



#### KOSPI South Korean Index





## Trade along with Patrick Become a Member Today

**SIGN UP NOW!** 

Have questions? contact@bigpicturetrading.com



## **Monthly Membership Includes:**

- Daily "Macro Outlook" video
- Watch Patrick analyze and demonstrate trades LIVE during "Where's the Trade"
- Daily LIVE Q&A
- Weekly position summary
- Hours of FREE educational videos and bootcamps
- Access to members only LIVE webinars

\$99USD/month

**SIGN UP NOW!**