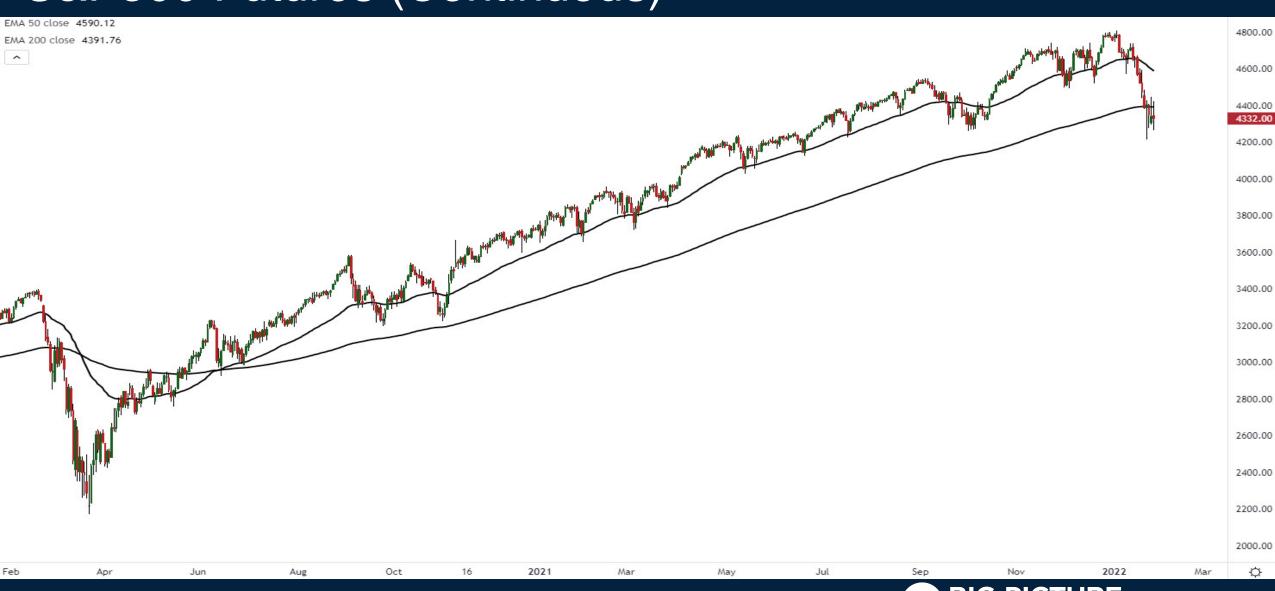

# Is the Market Bottom in?

Thursday January 27, 2022



## S&P500 Futures (Continuous)



## VIX – Volatility Index



#### **EURUSD**



### Light Crude Oil Futures (continuous)





## Crude Oil Futures Time Spreads



## Gold Futures (Continuous)



#### 10 Year T-Note Futures



#### Nikkei 225 Index



#### China A50 Index



#### Australia 200 Index



#### KOSPI South Korean Index





## Trade along with Patrick Become a Member Today

**SIGN UP NOW!** 

Have questions? contact@bigpicturetrading.com



## **Monthly Membership Includes:**

- Daily "Macro Outlook" video
- Watch Patrick analyze and demonstrate trades LIVE during "Where's the Trade"
- Daily LIVE Q&A
- Weekly position summary
- Hours of FREE educational videos and bootcamps
- Access to members only LIVE webinars

\$99USD/month

**SIGN UP NOW!**