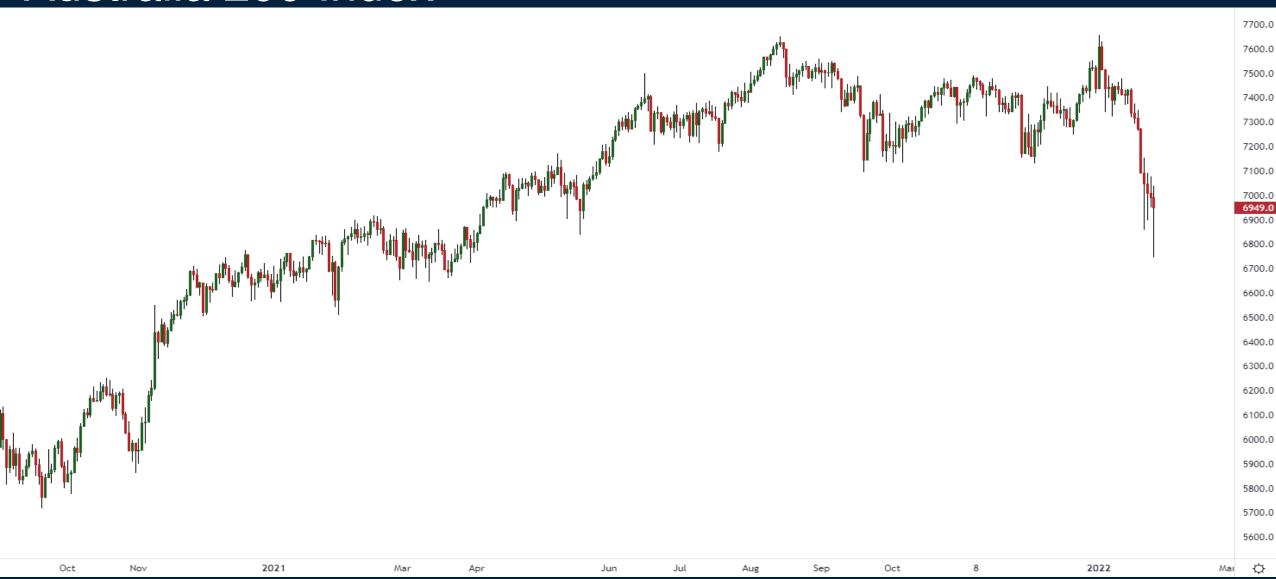

# Is the Market Bottom in?

Thursday January 27, 2022



## S&P500 Futures (Continuous)



## VIX – Volatility Index



#### **EURUSD**



### Light Crude Oil Futures (continuous)





## Crude Oil Futures Time Spreads



## Gold Futures (Continuous)



#### 10 Year T-Note Futures



#### Nikkei 225 Index



#### China A50 Index



#### Australia 200 Index



#### KOSPI South Korean Index





## Trade along with Patrick Become a Member Today

**SIGN UP NOW!** 

Have questions? contact@bigpicturetrading.com



## **Monthly Membership Includes:**

- Daily "Macro Outlook" video
- Watch Patrick analyze and demonstrate trades LIVE during "Where's the Trade"
- Daily LIVE Q&A
- Weekly position summary
- Hours of FREE educational videos and bootcamps
- Access to members only LIVE webinars

\$99USD/month

**SIGN UP NOW!**