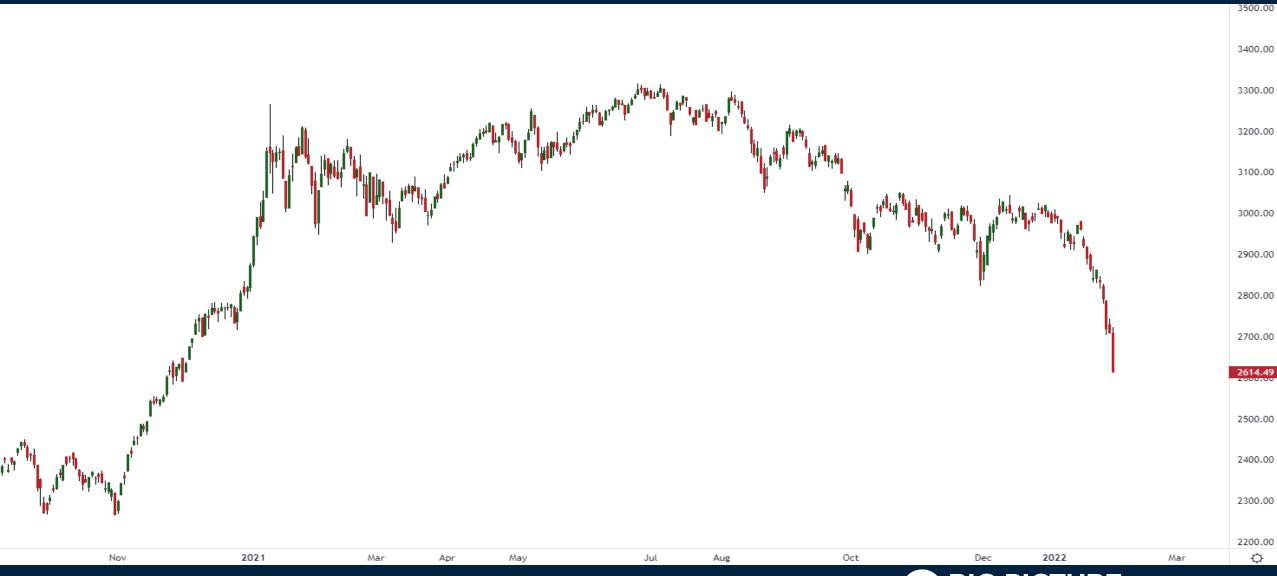

# Is the Market Bottom in?

Thursday January 27, 2022



## S&P500 Futures (Continuous)



## VIX – Volatility Index



#### **EURUSD**



### Light Crude Oil Futures (continuous)





## Crude Oil Futures Time Spreads



## Gold Futures (Continuous)



#### 10 Year T-Note Futures



#### Nikkei 225 Index



#### China A50 Index



#### Australia 200 Index



#### KOSPI South Korean Index





## Trade along with Patrick Become a Member Today

**SIGN UP NOW!** 

Have questions? contact@bigpicturetrading.com



## **Monthly Membership Includes:**

- Daily "Macro Outlook" video
- Watch Patrick analyze and demonstrate trades LIVE during "Where's the Trade"
- Daily LIVE Q&A
- Weekly position summary
- Hours of FREE educational videos and bootcamps
- Access to members only LIVE webinars

\$99USD/month

**SIGN UP NOW!**