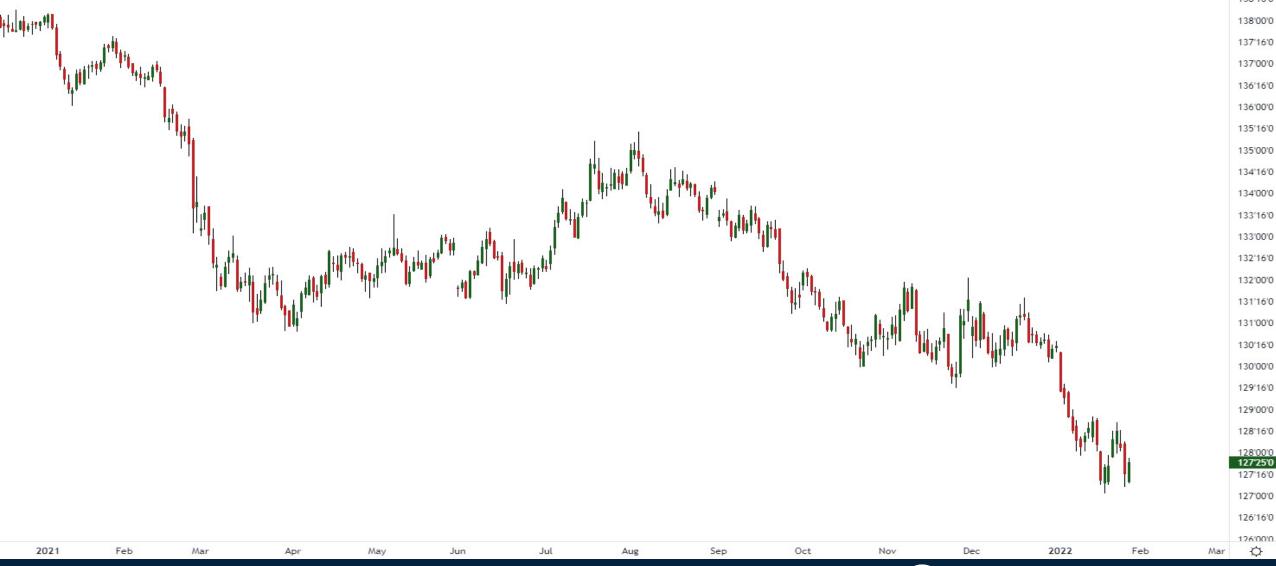

# Is the Market Bottom in?

Thursday January 27, 2022



## S&P500 Futures (Continuous)



## VIX – Volatility Index



#### **EURUSD**



### Light Crude Oil Futures (continuous)





## Crude Oil Futures Time Spreads



## Gold Futures (Continuous)



#### 10 Year T-Note Futures



#### Nikkei 225 Index



#### China A50 Index



#### Australia 200 Index



#### KOSPI South Korean Index





## Trade along with Patrick Become a Member Today

**SIGN UP NOW!** 

Have questions? contact@bigpicturetrading.com



## **Monthly Membership Includes:**

- Daily "Macro Outlook" video
- Watch Patrick analyze and demonstrate trades LIVE during "Where's the Trade"
- Daily LIVE Q&A
- Weekly position summary
- Hours of FREE educational videos and bootcamps
- Access to members only LIVE webinars

\$99USD/month

**SIGN UP NOW!**