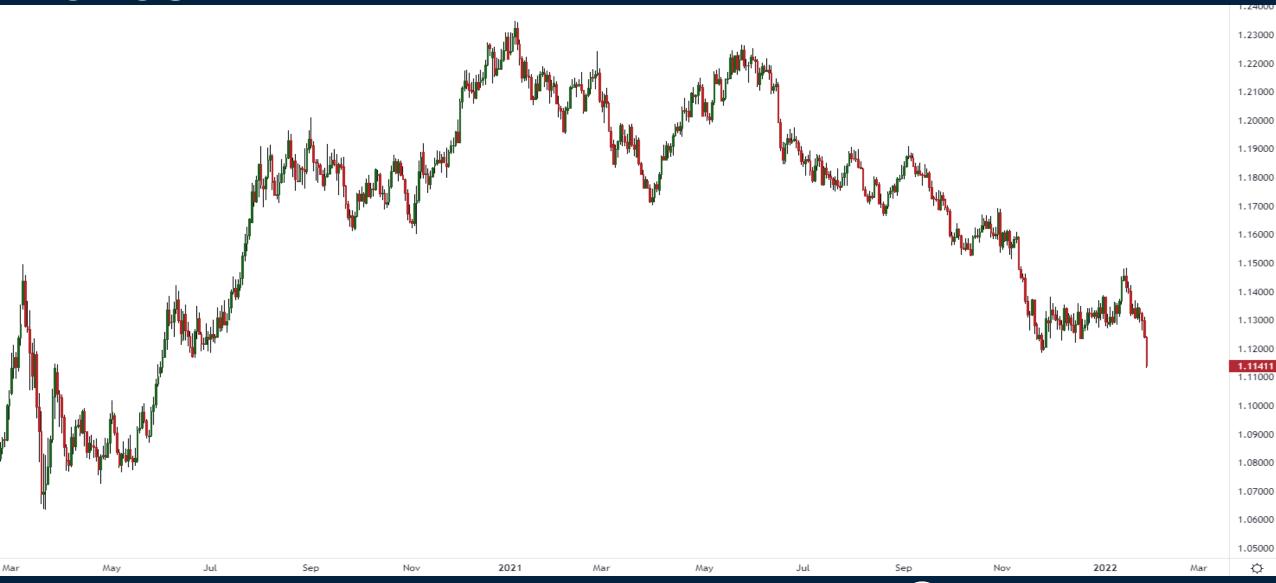

# Is the Market Bottom in?

Thursday January 27, 2022



## S&P500 Futures (Continuous)



## VIX – Volatility Index



#### **EURUSD**



### Light Crude Oil Futures (continuous)





## Crude Oil Futures Time Spreads



## Gold Futures (Continuous)



#### 10 Year T-Note Futures



#### Nikkei 225 Index



#### China A50 Index



#### Australia 200 Index



#### KOSPI South Korean Index





## Trade along with Patrick Become a Member Today

**SIGN UP NOW!** 

Have questions? contact@bigpicturetrading.com



## **Monthly Membership Includes:**

- Daily "Macro Outlook" video
- Watch Patrick analyze and demonstrate trades LIVE during "Where's the Trade"
- Daily LIVE Q&A
- Weekly position summary
- Hours of FREE educational videos and bootcamps
- Access to members only LIVE webinars

\$99USD/month

**SIGN UP NOW!**