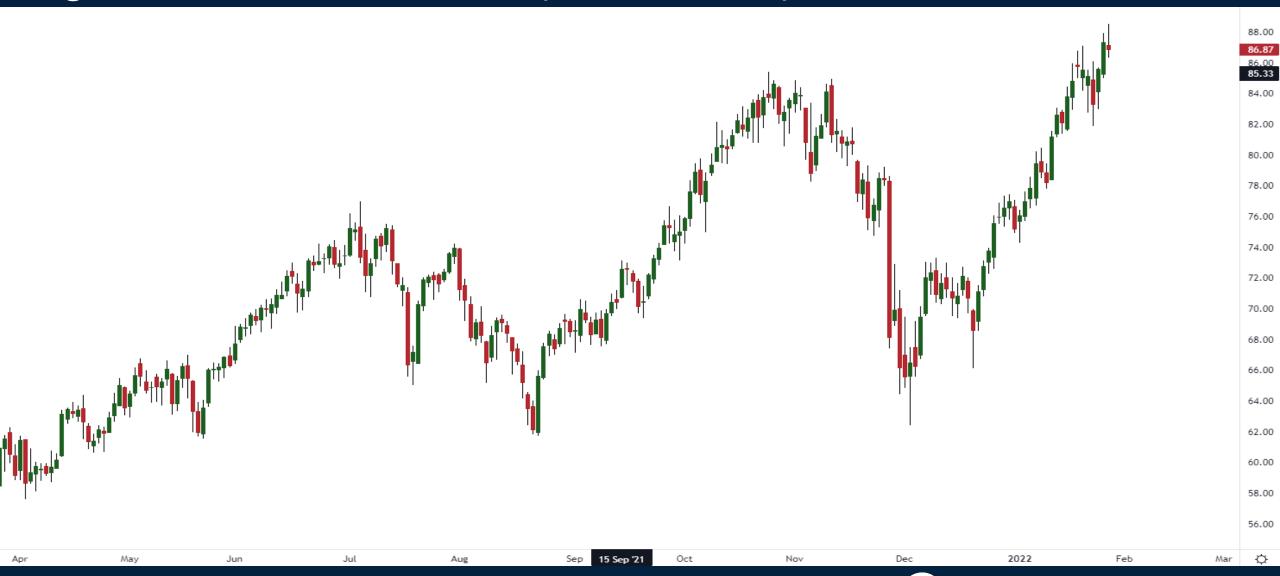

# Is the Market Bottom in?

Thursday January 27, 2022



## S&P500 Futures (Continuous)



## VIX – Volatility Index



#### **EURUSD**



### Light Crude Oil Futures (continuous)





## Crude Oil Futures Time Spreads



## Gold Futures (Continuous)



#### 10 Year T-Note Futures



#### Nikkei 225 Index



#### China A50 Index



#### Australia 200 Index



#### KOSPI South Korean Index





## Trade along with Patrick Become a Member Today

**SIGN UP NOW!** 

Have questions? contact@bigpicturetrading.com



## **Monthly Membership Includes:**

- Daily "Macro Outlook" video
- Watch Patrick analyze and demonstrate trades LIVE during "Where's the Trade"
- Daily LIVE Q&A
- Weekly position summary
- Hours of FREE educational videos and bootcamps
- Access to members only LIVE webinars

\$99USD/month

**SIGN UP NOW!**