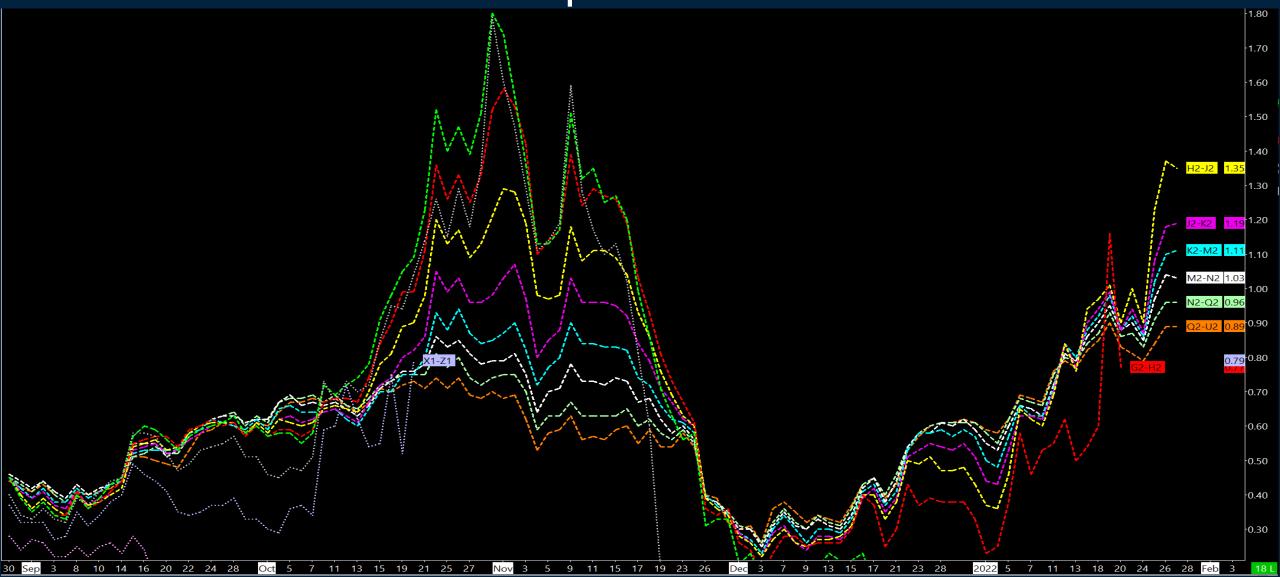

# Is the Market Bottom in?

Thursday January 27, 2022



## S&P500 Futures (Continuous)



## VIX – Volatility Index



#### **EURUSD**



### Light Crude Oil Futures (continuous)





## Crude Oil Futures Time Spreads



## Gold Futures (Continuous)



#### 10 Year T-Note Futures



#### Nikkei 225 Index



#### China A50 Index



#### Australia 200 Index



#### KOSPI South Korean Index





## Trade along with Patrick Become a Member Today

**SIGN UP NOW!** 

Have questions? contact@bigpicturetrading.com



## **Monthly Membership Includes:**

- Daily "Macro Outlook" video
- Watch Patrick analyze and demonstrate trades LIVE during "Where's the Trade"
- Daily LIVE Q&A
- Weekly position summary
- Hours of FREE educational videos and bootcamps
- Access to members only LIVE webinars

\$99USD/month

**SIGN UP NOW!**