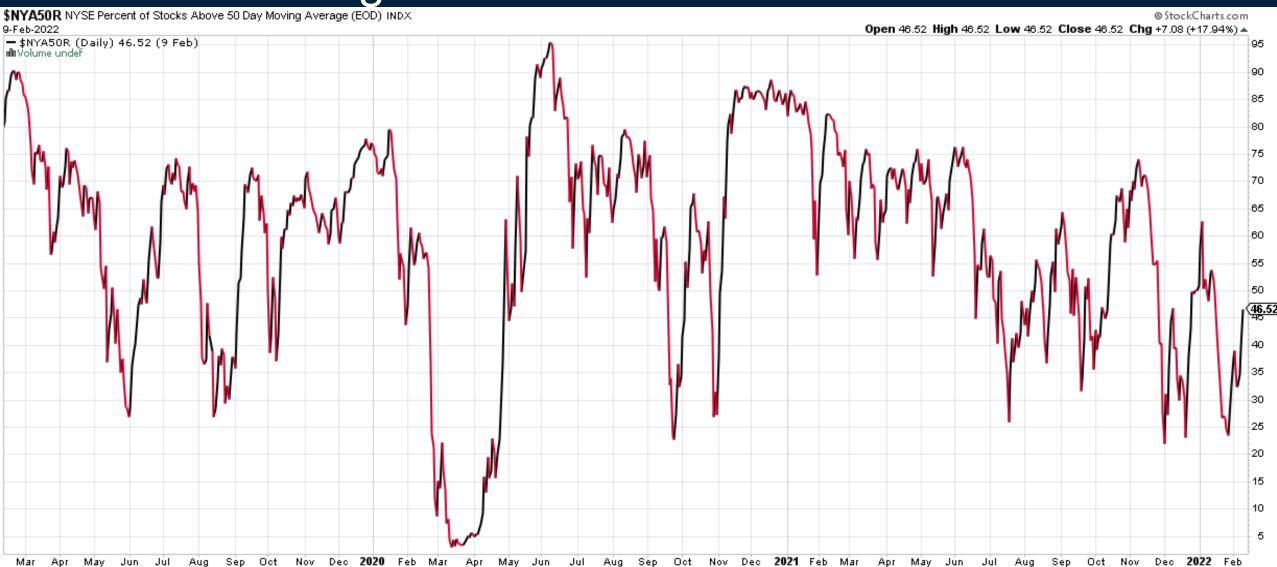

# What is Next for the Markets?

Thursday February 10, 2022



#### S&P500 Futures (Continuous)



#### Nasdaq100 Futures (Continuous)



# Russell 2000 Futures (Continuous)



#### NYSE Percentage of Stocks Above 50 DMA



#### Light Crude Oil Futures (March 2022 contract)



## Copper Futures (continuous)



#### Wheat Futures (continuous)



#### Corn Futures (continuous)



#### Soybean Futures (continuous)



#### Cocoa Futures (continuous)



#### Coffee Futures (continuous)





# Trade along with Patrick Become a Member Today

**SIGN UP NOW!** 

Have questions? contact@bigpicturetrading.com



## **Monthly Membership Includes:**

- Daily "Macro Outlook" video
- Watch Patrick analyze and demonstrate trades LIVE during "Where's the Trade"
- Daily LIVE Q&A
- Weekly position summary
- Hours of FREE educational videos and bootcamps
- Access to members only LIVE webinars

\$99USD/month

**SIGN UP NOW!**