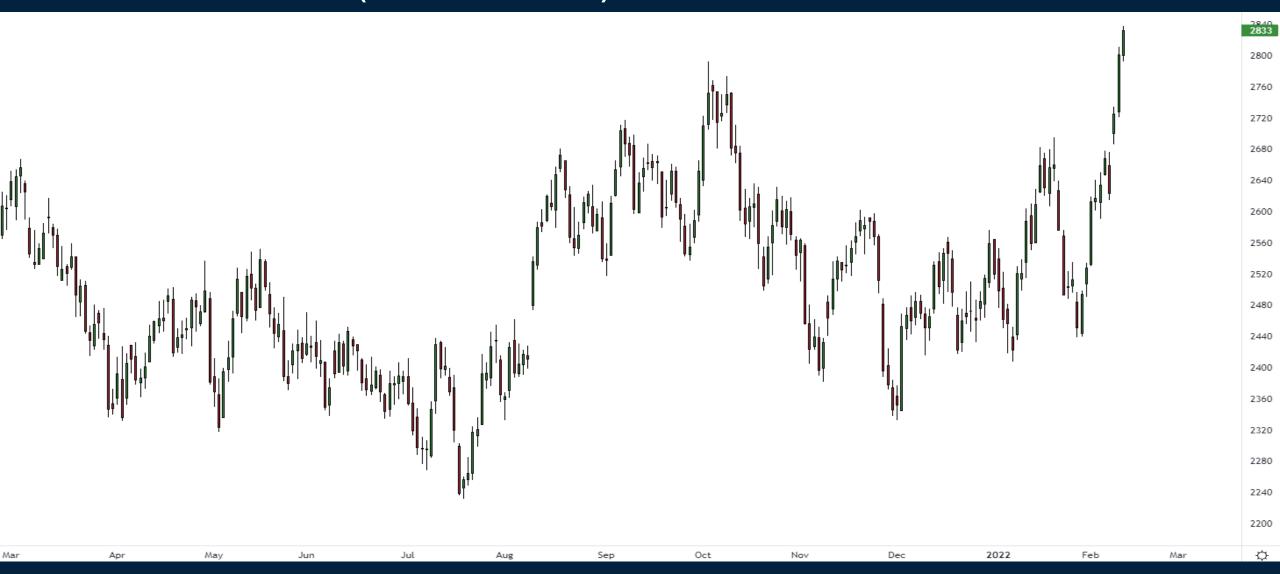

# What is Next for the Markets?

Thursday February 10, 2022



#### S&P500 Futures (Continuous)



#### Nasdaq100 Futures (Continuous)



# Russell 2000 Futures (Continuous)



#### NYSE Percentage of Stocks Above 50 DMA



#### Light Crude Oil Futures (March 2022 contract)



## Copper Futures (continuous)



#### Wheat Futures (continuous)



#### Corn Futures (continuous)



#### Soybean Futures (continuous)



#### Cocoa Futures (continuous)



#### Coffee Futures (continuous)





# Trade along with Patrick Become a Member Today

**SIGN UP NOW!** 

Have questions? contact@bigpicturetrading.com



## **Monthly Membership Includes:**

- Daily "Macro Outlook" video
- Watch Patrick analyze and demonstrate trades LIVE during "Where's the Trade"
- Daily LIVE Q&A
- Weekly position summary
- Hours of FREE educational videos and bootcamps
- Access to members only LIVE webinars

\$99USD/month

**SIGN UP NOW!**