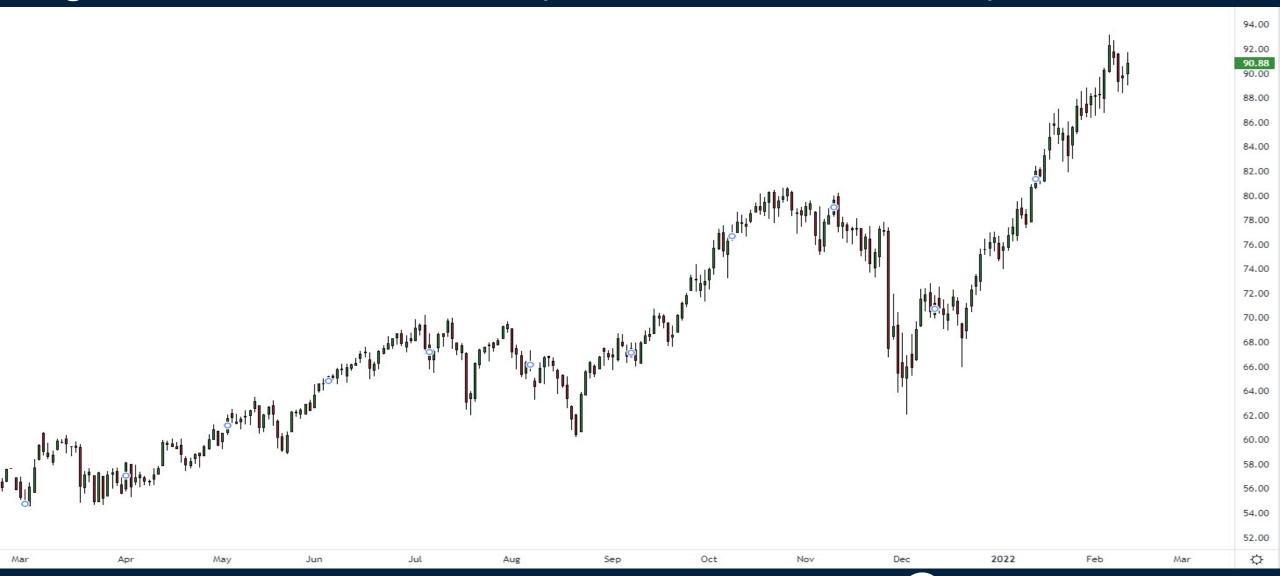

# What is Next for the Markets?

Thursday February 10, 2022



#### S&P500 Futures (Continuous)



#### Nasdaq100 Futures (Continuous)



# Russell 2000 Futures (Continuous)



#### NYSE Percentage of Stocks Above 50 DMA



#### Light Crude Oil Futures (March 2022 contract)



## Copper Futures (continuous)



#### Wheat Futures (continuous)



#### Corn Futures (continuous)



#### Soybean Futures (continuous)



#### Cocoa Futures (continuous)



#### Coffee Futures (continuous)





# Trade along with Patrick Become a Member Today

**SIGN UP NOW!** 

Have questions? contact@bigpicturetrading.com



## **Monthly Membership Includes:**

- Daily "Macro Outlook" video
- Watch Patrick analyze and demonstrate trades LIVE during "Where's the Trade"
- Daily LIVE Q&A
- Weekly position summary
- Hours of FREE educational videos and bootcamps
- Access to members only LIVE webinars

\$99USD/month

**SIGN UP NOW!**