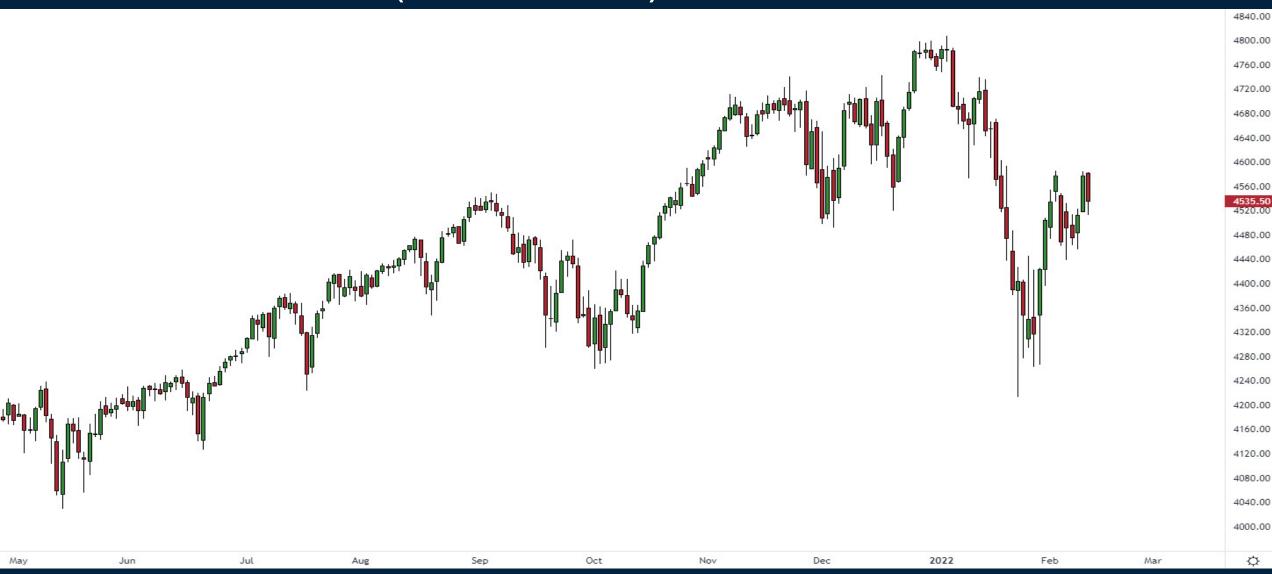

# What is Next for the Markets?

Thursday February 10, 2022



#### S&P500 Futures (Continuous)



#### Nasdaq100 Futures (Continuous)



# Russell 2000 Futures (Continuous)



#### NYSE Percentage of Stocks Above 50 DMA



#### Light Crude Oil Futures (March 2022 contract)



## Copper Futures (continuous)



#### Wheat Futures (continuous)



#### Corn Futures (continuous)



#### Soybean Futures (continuous)



#### Cocoa Futures (continuous)



#### Coffee Futures (continuous)





# Trade along with Patrick Become a Member Today

**SIGN UP NOW!** 

Have questions? contact@bigpicturetrading.com



## **Monthly Membership Includes:**

- Daily "Macro Outlook" video
- Watch Patrick analyze and demonstrate trades LIVE during "Where's the Trade"
- Daily LIVE Q&A
- Weekly position summary
- Hours of FREE educational videos and bootcamps
- Access to members only LIVE webinars

\$99USD/mo