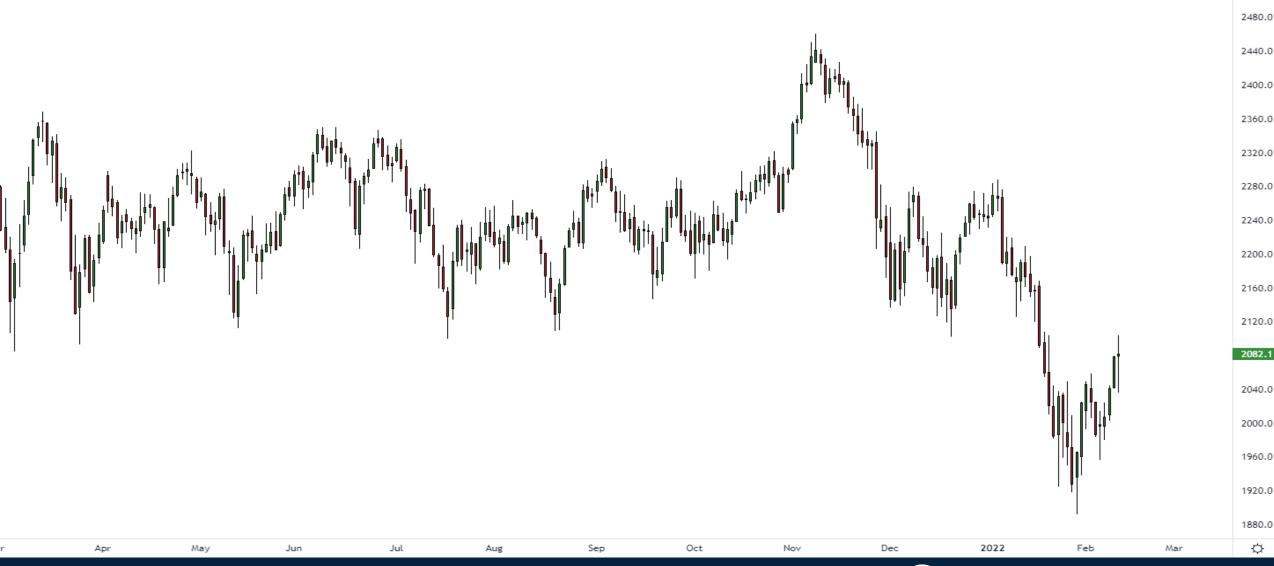

# What is Next for the Markets?

Thursday February 10, 2022



#### S&P500 Futures (Continuous)



#### Nasdaq100 Futures (Continuous)



# Russell 2000 Futures (Continuous)



#### NYSE Percentage of Stocks Above 50 DMA



#### Light Crude Oil Futures (March 2022 contract)



## Copper Futures (continuous)



#### Wheat Futures (continuous)



#### Corn Futures (continuous)



#### Soybean Futures (continuous)



#### Cocoa Futures (continuous)



#### Coffee Futures (continuous)





# Trade along with Patrick Become a Member Today

**SIGN UP NOW!** 

Have questions? contact@bigpicturetrading.com



## **Monthly Membership Includes:**

- Daily "Macro Outlook" video
- Watch Patrick analyze and demonstrate trades LIVE during "Where's the Trade"
- Daily LIVE Q&A
- Weekly position summary
- Hours of FREE educational videos and bootcamps
- Access to members only LIVE webinars

\$99USD/month

**SIGN UP NOW!**