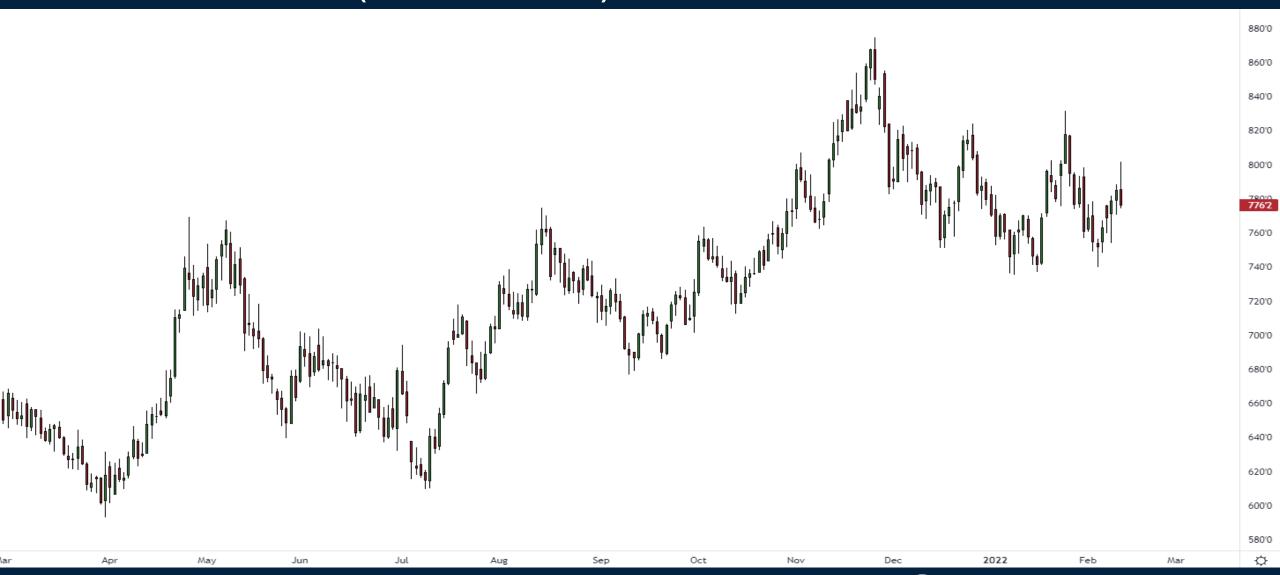

# What is Next for the Markets?

Thursday February 10, 2022



#### S&P500 Futures (Continuous)



#### Nasdaq100 Futures (Continuous)



# Russell 2000 Futures (Continuous)



#### NYSE Percentage of Stocks Above 50 DMA



#### Light Crude Oil Futures (March 2022 contract)



## Copper Futures (continuous)



#### Wheat Futures (continuous)



#### Corn Futures (continuous)



#### Soybean Futures (continuous)



#### Cocoa Futures (continuous)



#### Coffee Futures (continuous)





# Trade along with Patrick Become a Member Today

**SIGN UP NOW!** 

Have questions? contact@bigpicturetrading.com



## **Monthly Membership Includes:**

- Daily "Macro Outlook" video
- Watch Patrick analyze and demonstrate trades LIVE during "Where's the Trade"
- Daily LIVE Q&A
- Weekly position summary
- Hours of FREE educational videos and bootcamps
- Access to members only LIVE webinars

\$99USD/month

**SIGN UP NOW!**