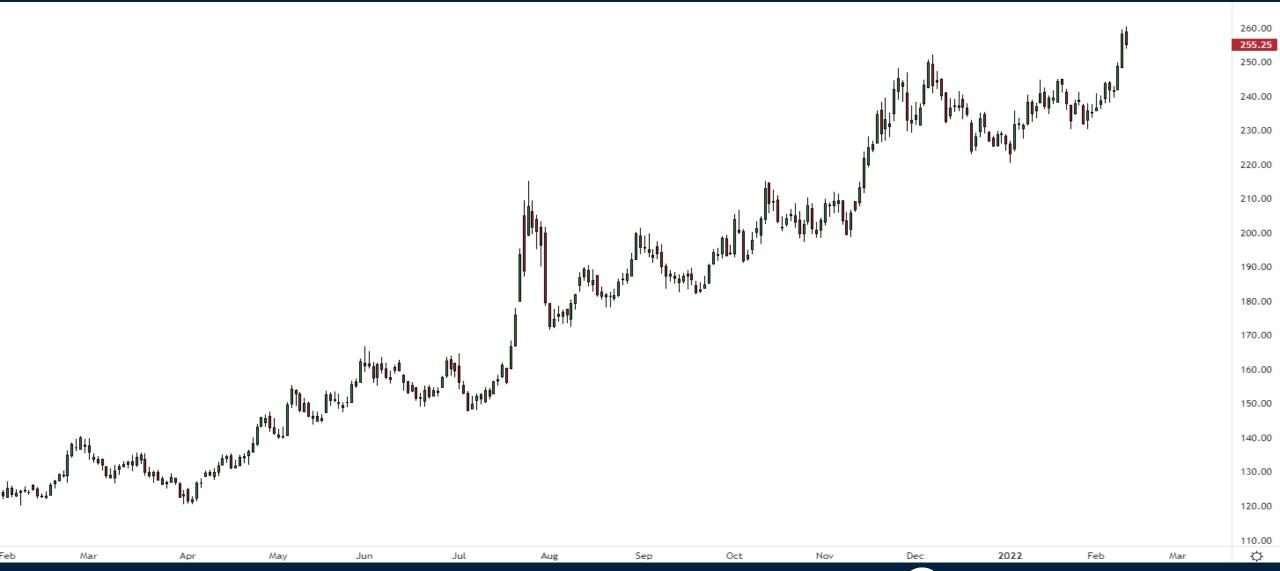

# What is Next for the Markets?

Thursday February 10, 2022



#### S&P500 Futures (Continuous)



#### Nasdaq100 Futures (Continuous)



# Russell 2000 Futures (Continuous)



#### NYSE Percentage of Stocks Above 50 DMA



#### Light Crude Oil Futures (March 2022 contract)



## Copper Futures (continuous)



#### Wheat Futures (continuous)



#### Corn Futures (continuous)



#### Soybean Futures (continuous)



#### Cocoa Futures (continuous)



#### Coffee Futures (continuous)





# Trade along with Patrick Become a Member Today

**SIGN UP NOW!** 

Have questions? contact@bigpicturetrading.com



## **Monthly Membership Includes:**

- Daily "Macro Outlook" video
- Watch Patrick analyze and demonstrate trades LIVE during "Where's the Trade"
- Daily LIVE Q&A
- Weekly position summary
- Hours of FREE educational videos and bootcamps
- Access to members only LIVE webinars

\$99USD/month

**SIGN UP NOW!**