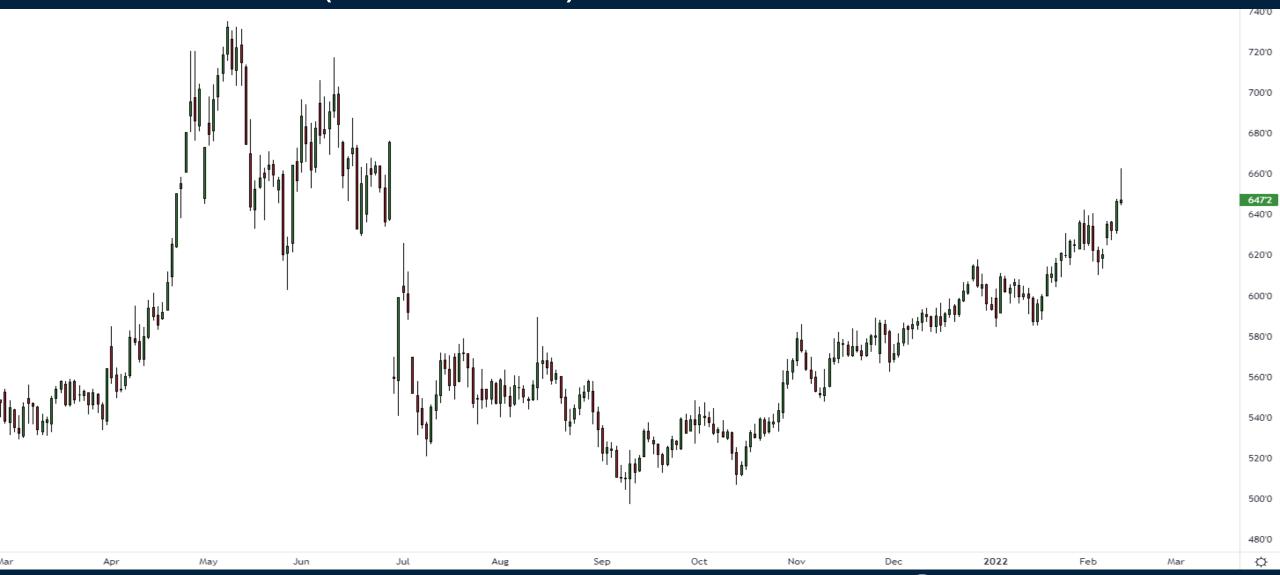

# What is Next for the Markets?

Thursday February 10, 2022



#### S&P500 Futures (Continuous)



#### Nasdaq100 Futures (Continuous)



# Russell 2000 Futures (Continuous)



#### NYSE Percentage of Stocks Above 50 DMA



#### Light Crude Oil Futures (March 2022 contract)



## Copper Futures (continuous)



#### Wheat Futures (continuous)



#### Corn Futures (continuous)



#### Soybean Futures (continuous)



#### Cocoa Futures (continuous)



#### Coffee Futures (continuous)





# Trade along with Patrick Become a Member Today

**SIGN UP NOW!** 

Have questions? contact@bigpicturetrading.com



## **Monthly Membership Includes:**

- Daily "Macro Outlook" video
- Watch Patrick analyze and demonstrate trades LIVE during "Where's the Trade"
- Daily LIVE Q&A
- Weekly position summary
- Hours of FREE educational videos and bootcamps
- Access to members only LIVE webinars

\$99USD/month

**SIGN UP NOW!**