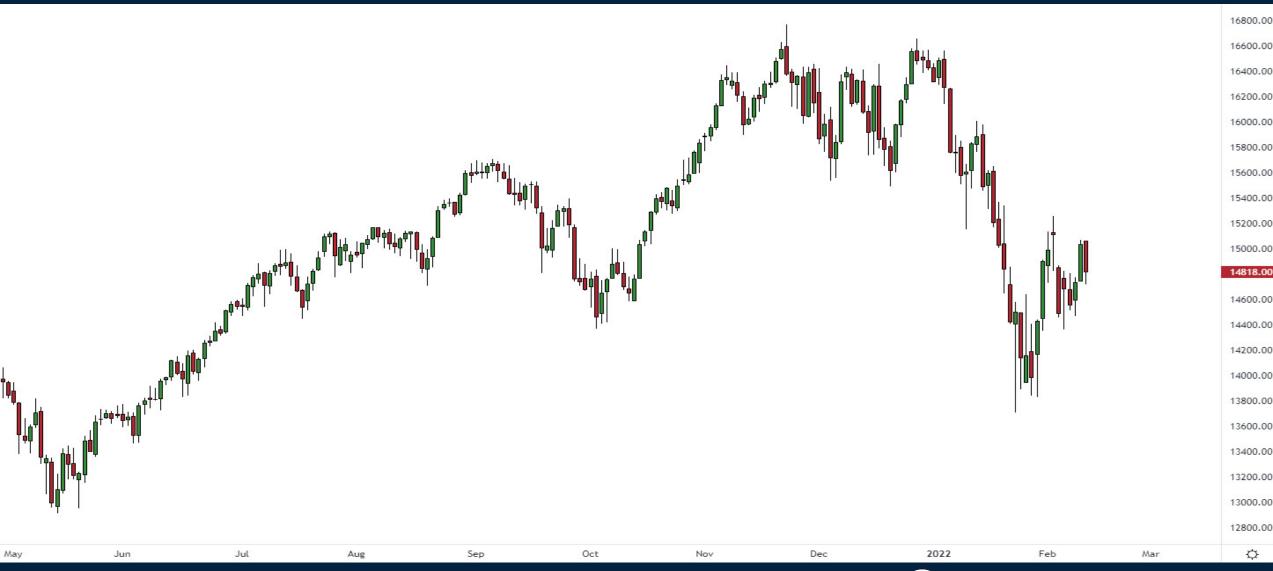

# What is Next for the Markets?

Thursday February 10, 2022



#### S&P500 Futures (Continuous)



#### Nasdaq100 Futures (Continuous)



# Russell 2000 Futures (Continuous)



#### NYSE Percentage of Stocks Above 50 DMA



#### Light Crude Oil Futures (March 2022 contract)



## Copper Futures (continuous)



#### Wheat Futures (continuous)



#### Corn Futures (continuous)



#### Soybean Futures (continuous)



#### Cocoa Futures (continuous)



#### Coffee Futures (continuous)





# Trade along with Patrick Become a Member Today

**SIGN UP NOW!** 

Have questions? contact@bigpicturetrading.com



## **Monthly Membership Includes:**

- Daily "Macro Outlook" video
- Watch Patrick analyze and demonstrate trades LIVE during "Where's the Trade"
- Daily LIVE Q&A
- Weekly position summary
- Hours of FREE educational videos and bootcamps
- Access to members only LIVE webinars

\$99USD/month

**SIGN UP NOW!**