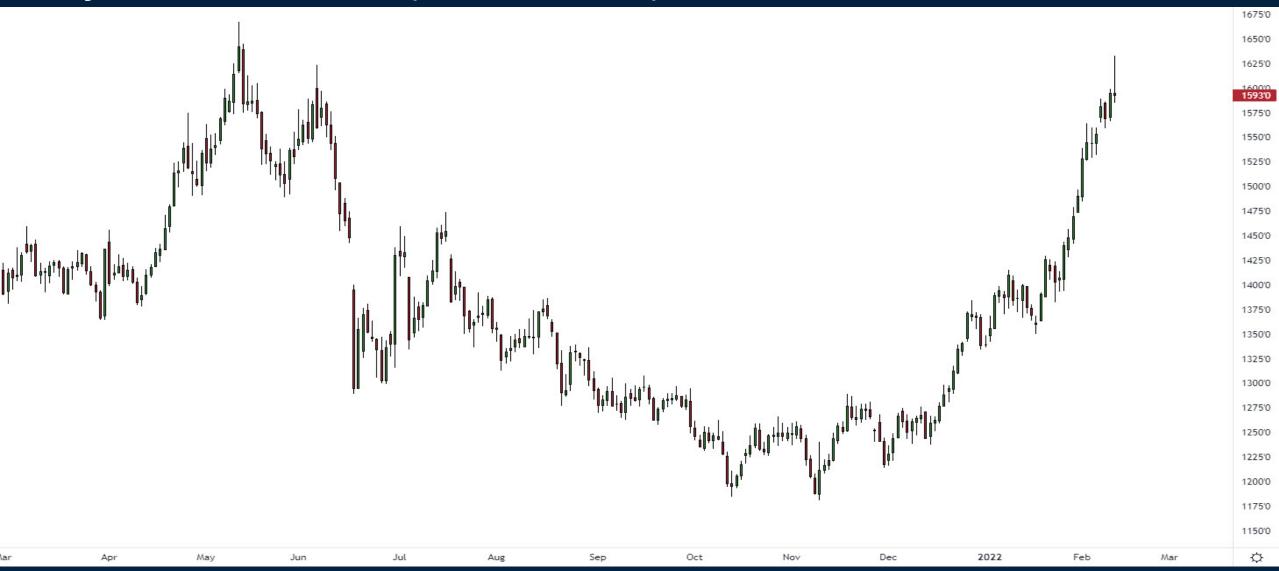

# What is Next for the Markets?

Thursday February 10, 2022



#### S&P500 Futures (Continuous)



#### Nasdaq100 Futures (Continuous)



# Russell 2000 Futures (Continuous)



#### NYSE Percentage of Stocks Above 50 DMA



#### Light Crude Oil Futures (March 2022 contract)



## Copper Futures (continuous)



#### Wheat Futures (continuous)



#### Corn Futures (continuous)



#### Soybean Futures (continuous)



#### Cocoa Futures (continuous)



#### Coffee Futures (continuous)





# Trade along with Patrick Become a Member Today

**SIGN UP NOW!** 

Have questions? contact@bigpicturetrading.com



## **Monthly Membership Includes:**

- Daily "Macro Outlook" video
- Watch Patrick analyze and demonstrate trades LIVE during "Where's the Trade"
- Daily LIVE Q&A
- Weekly position summary
- Hours of FREE educational videos and bootcamps
- Access to members only LIVE webinars

\$99USD/month

**SIGN UP NOW!**