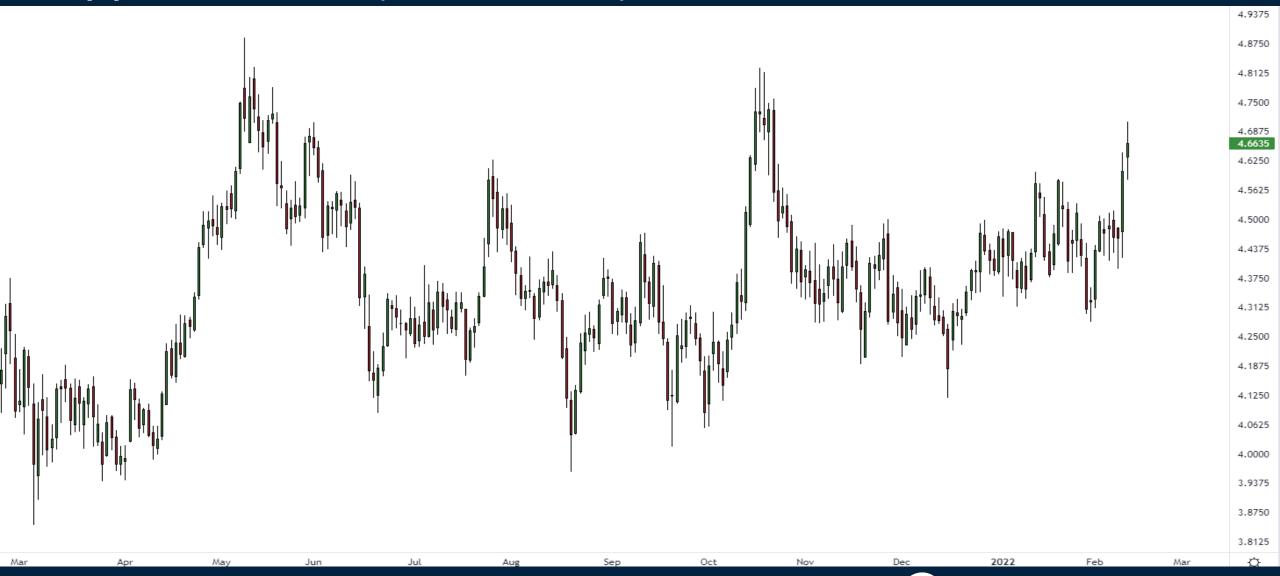

# What is Next for the Markets?

Thursday February 10, 2022



#### S&P500 Futures (Continuous)



#### Nasdaq100 Futures (Continuous)



# Russell 2000 Futures (Continuous)



#### NYSE Percentage of Stocks Above 50 DMA



#### Light Crude Oil Futures (March 2022 contract)



## Copper Futures (continuous)



#### Wheat Futures (continuous)



#### Corn Futures (continuous)



#### Soybean Futures (continuous)



#### Cocoa Futures (continuous)



#### Coffee Futures (continuous)





# Trade along with Patrick Become a Member Today

**SIGN UP NOW!** 

Have questions? contact@bigpicturetrading.com



## **Monthly Membership Includes:**

- Daily "Macro Outlook" video
- Watch Patrick analyze and demonstrate trades LIVE during "Where's the Trade"
- Daily LIVE Q&A
- Weekly position summary
- Hours of FREE educational videos and bootcamps
- Access to members only LIVE webinars

\$99USD/month

**SIGN UP NOW!**