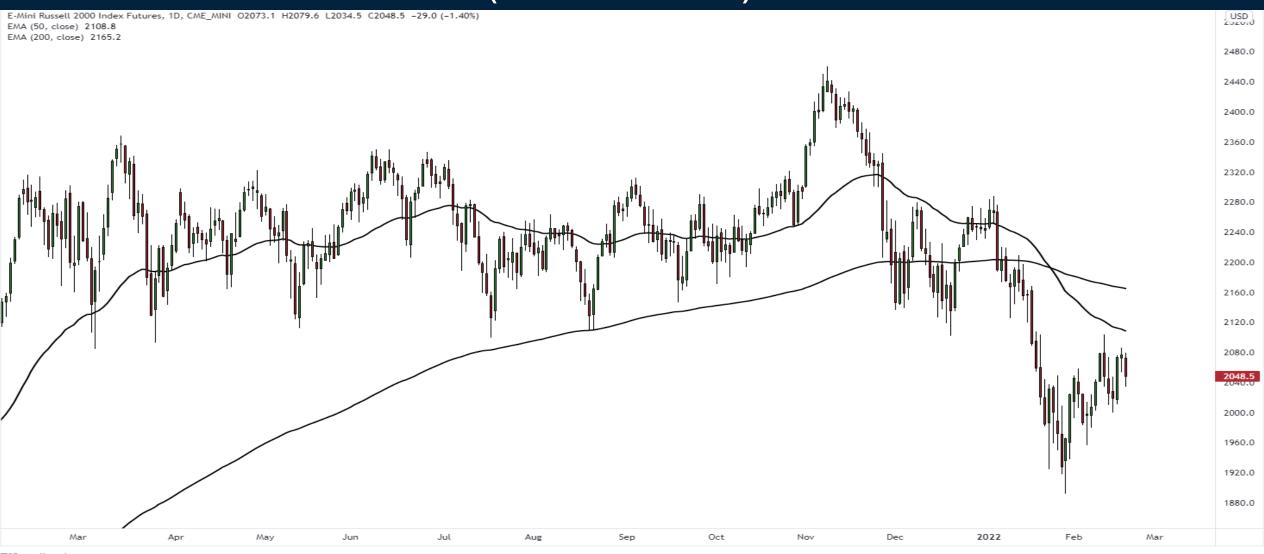

# Is There More Downside to the Markets?

Thursday February 17, 2022



# S&P500 Futures (Continuous)





# Nasdaq100 Futures (Continuous)

**17** TradingView



# Russell 2000 Futures (Continuous)





# Gold Futures Weekly Chart (continuous)





#### 10Y US Treasury Bond Yield





# Investment Grade Corporate Bond ETF (LQD)



BIG PICTURE

# High Yield Corporate Bond Credit Spreads





# Trade along with Patrick Become a Member Today

**SIGN UP NOW!** 

Have questions? contact@bigpicturetrading.com



# **Monthly Membership Includes:**

- Daily "Macro Outlook" video
- Watch Patrick analyze and demonstrate trades LIVE during "Where's the Trade"
- Daily LIVE Q&A
- Weekly position summary
- Hours of FREE educational videos and bootcamps
- Access to members only LIVE webinars

\$99USD/month

**SIGN UP NOW!**