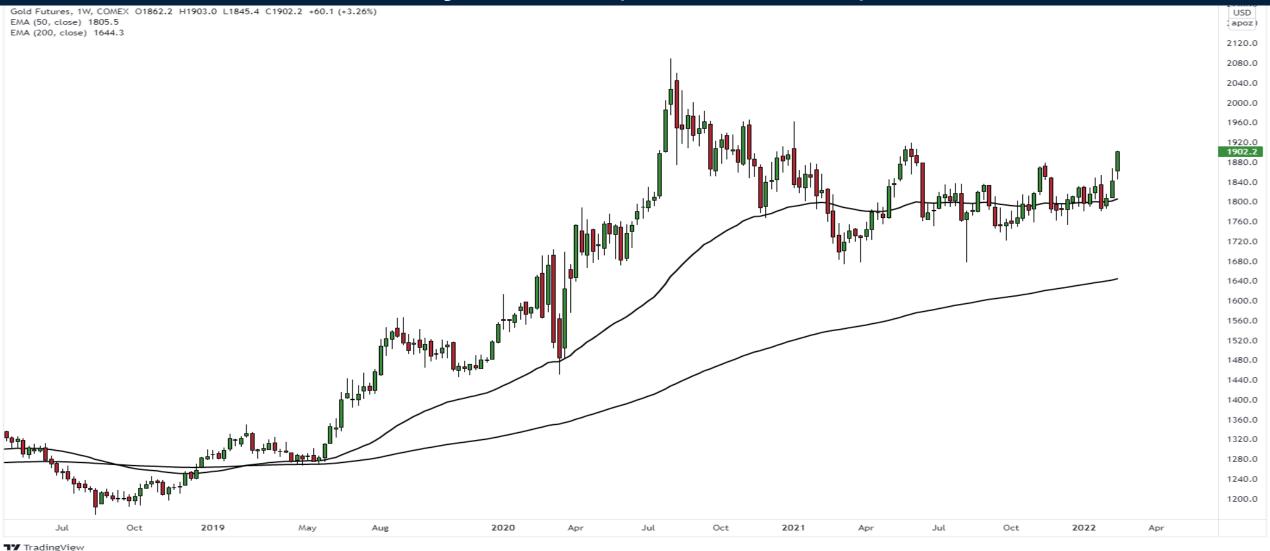

# Is There More Downside to the Markets?

Thursday February 17, 2022



# S&P500 Futures (Continuous)





# Nasdaq100 Futures (Continuous)

**17** TradingView



# Russell 2000 Futures (Continuous)





# Gold Futures Weekly Chart (continuous)





#### 10Y US Treasury Bond Yield





# Investment Grade Corporate Bond ETF (LQD)



BIG PICTURE

# High Yield Corporate Bond Credit Spreads





# Trade along with Patrick Become a Member Today

**SIGN UP NOW!** 

Have questions? contact@bigpicturetrading.com



# **Monthly Membership Includes:**

- Daily "Macro Outlook" video
- Watch Patrick analyze and demonstrate trades LIVE during "Where's the Trade"
- Daily LIVE Q&A
- Weekly position summary
- Hours of FREE educational videos and bootcamps
- Access to members only LIVE webinars

\$99USD/month

**SIGN UP NOW!**