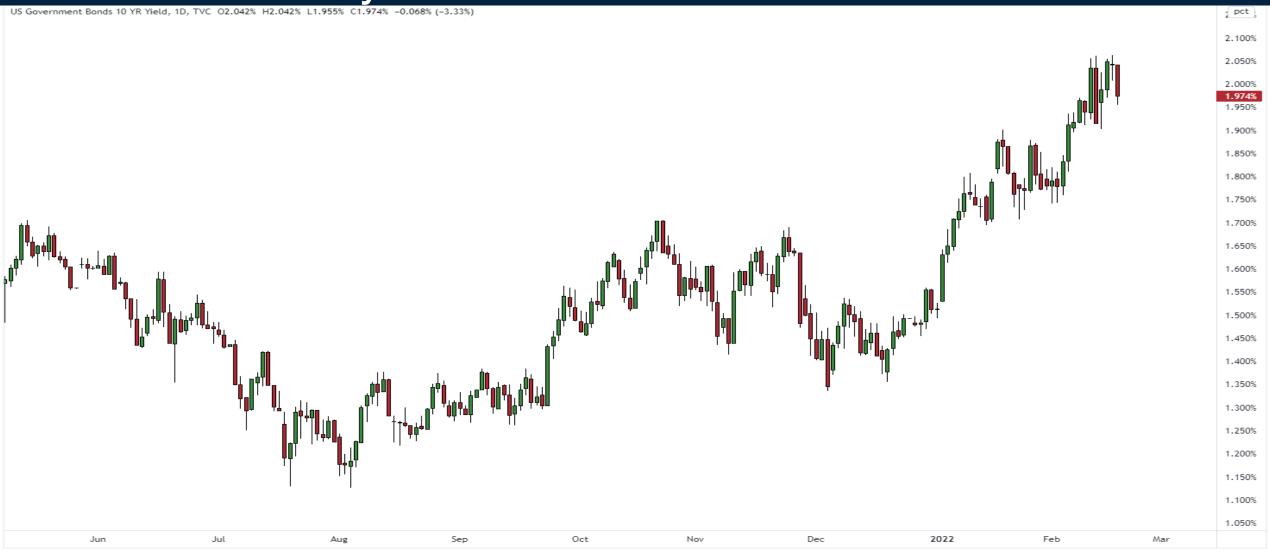

# Is There More Downside to the Markets?

Thursday February 17, 2022



# S&P500 Futures (Continuous)





# Nasdaq100 Futures (Continuous)

**17** TradingView



# Russell 2000 Futures (Continuous)





# Gold Futures Weekly Chart (continuous)





#### 10Y US Treasury Bond Yield





# Investment Grade Corporate Bond ETF (LQD)



BIG PICTURE

# High Yield Corporate Bond Credit Spreads





# Trade along with Patrick Become a Member Today

**SIGN UP NOW!** 

Have questions? contact@bigpicturetrading.com



# **Monthly Membership Includes:**

- Daily "Macro Outlook" video
- Watch Patrick analyze and demonstrate trades LIVE during "Where's the Trade"
- Daily LIVE Q&A
- Weekly position summary
- Hours of FREE educational videos and bootcamps
- Access to members only LIVE webinars

\$99USD/month

**SIGN UP NOW!**