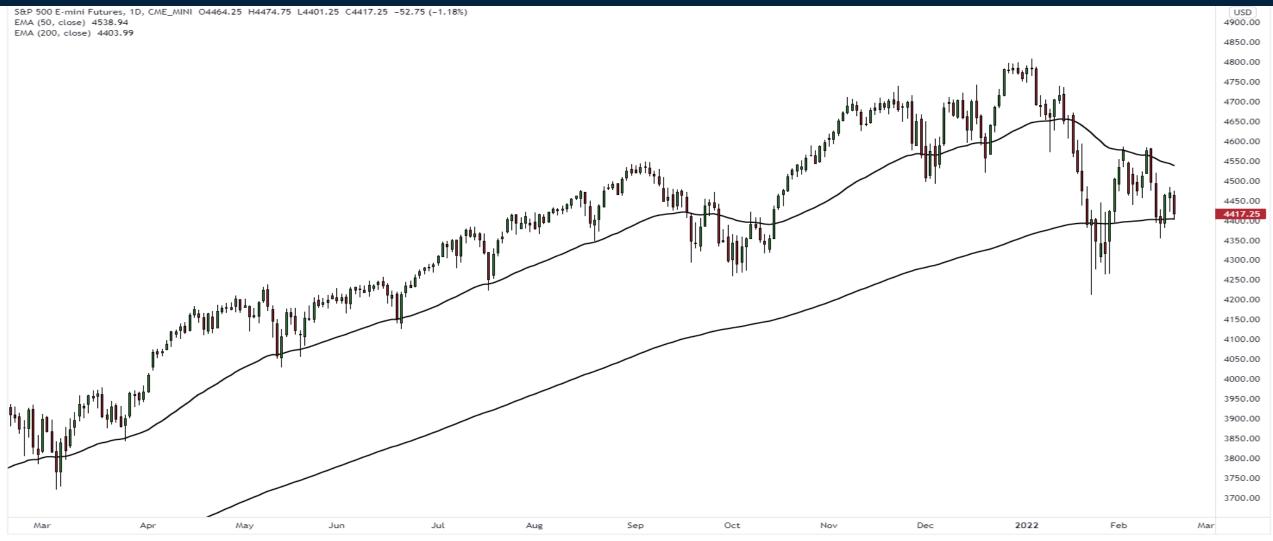

# Is There More Downside to the Markets?

Thursday February 17, 2022



# S&P500 Futures (Continuous)





# Nasdaq100 Futures (Continuous)

**17** TradingView



# Russell 2000 Futures (Continuous)





# Gold Futures Weekly Chart (continuous)





#### 10Y US Treasury Bond Yield





# Investment Grade Corporate Bond ETF (LQD)



BIG PICTURE

# High Yield Corporate Bond Credit Spreads





# Trade along with Patrick Become a Member Today

**SIGN UP NOW!** 

Have questions? contact@bigpicturetrading.com



# **Monthly Membership Includes:**

- Daily "Macro Outlook" video
- Watch Patrick analyze and demonstrate trades LIVE during "Where's the Trade"
- Daily LIVE Q&A
- Weekly position summary
- Hours of FREE educational videos and bootcamps
- Access to members only LIVE webinars

\$99USD/month

**SIGN UP NOW!**