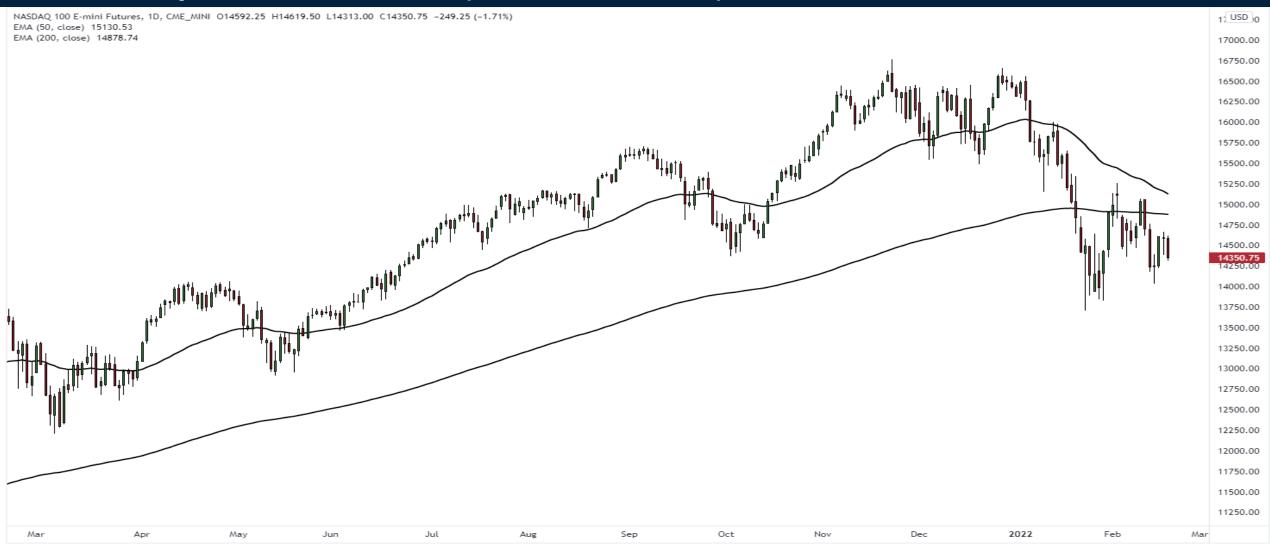

# Is There More Downside to the Markets?

Thursday February 17, 2022



# S&P500 Futures (Continuous)





# Nasdaq100 Futures (Continuous)

**17** TradingView



# Russell 2000 Futures (Continuous)





# Gold Futures Weekly Chart (continuous)





#### 10Y US Treasury Bond Yield





# Investment Grade Corporate Bond ETF (LQD)



BIG PICTURE

# High Yield Corporate Bond Credit Spreads





# Trade along with Patrick Become a Member Today

**SIGN UP NOW!** 

Have questions? contact@bigpicturetrading.com



# **Monthly Membership Includes:**

- Daily "Macro Outlook" video
- Watch Patrick analyze and demonstrate trades LIVE during "Where's the Trade"
- Daily LIVE Q&A
- Weekly position summary
- Hours of FREE educational videos and bootcamps
- Access to members only LIVE webinars

\$99USD/month

**SIGN UP NOW!**