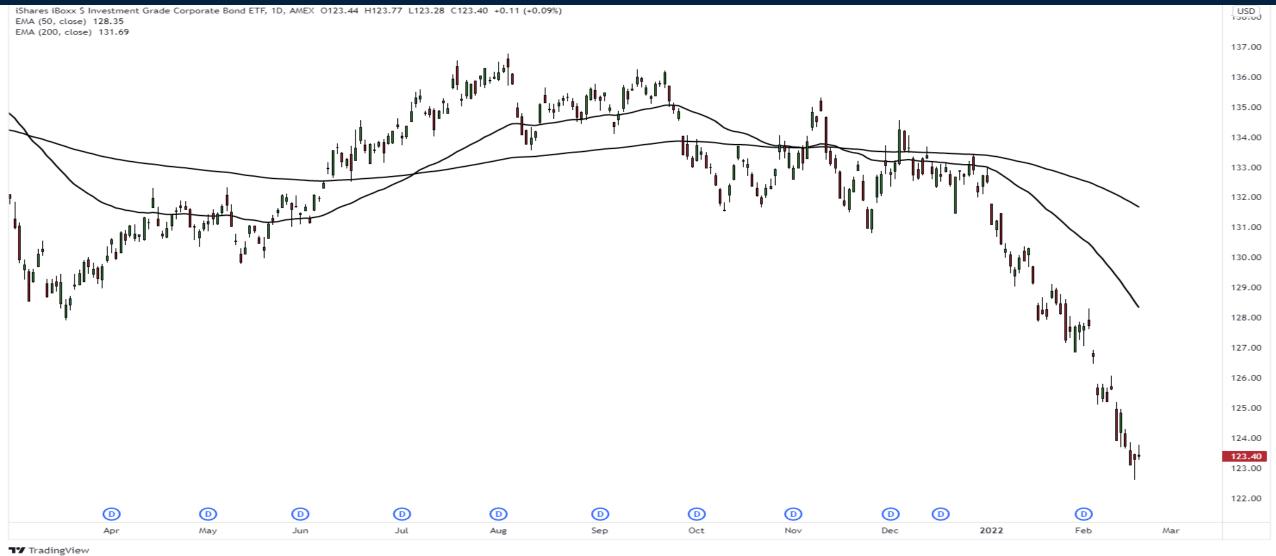

# Is There More Downside to the Markets?

Thursday February 17, 2022



# S&P500 Futures (Continuous)





# Nasdaq100 Futures (Continuous)

**17** TradingView



# Russell 2000 Futures (Continuous)





# Gold Futures Weekly Chart (continuous)





#### 10Y US Treasury Bond Yield





# Investment Grade Corporate Bond ETF (LQD)



BIG PICTURE

# High Yield Corporate Bond Credit Spreads





# Trade along with Patrick Become a Member Today

**SIGN UP NOW!** 

Have questions? contact@bigpicturetrading.com



# **Monthly Membership Includes:**

- Daily "Macro Outlook" video
- Watch Patrick analyze and demonstrate trades LIVE during "Where's the Trade"
- Daily LIVE Q&A
- Weekly position summary
- Hours of FREE educational videos and bootcamps
- Access to members only LIVE webinars

\$99USD/month

**SIGN UP NOW!**