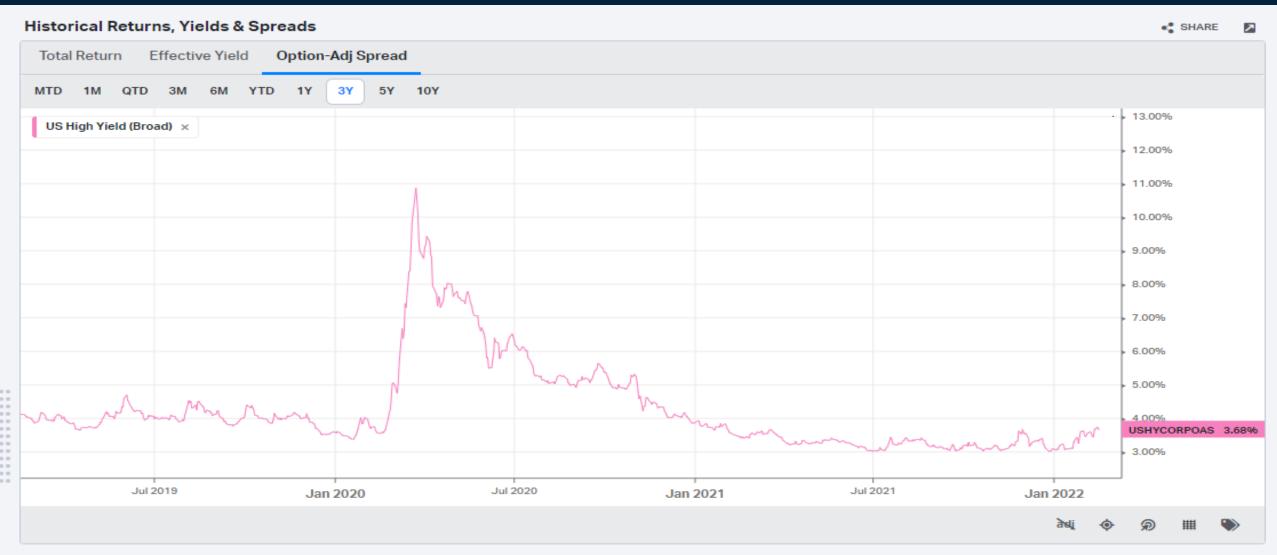

# Is There More Downside to the Markets?

Thursday February 17, 2022



# S&P500 Futures (Continuous)





# Nasdaq100 Futures (Continuous)

**17** TradingView



# Russell 2000 Futures (Continuous)





# Gold Futures Weekly Chart (continuous)





#### 10Y US Treasury Bond Yield





# Investment Grade Corporate Bond ETF (LQD)



BIG PICTURE

# High Yield Corporate Bond Credit Spreads





# Trade along with Patrick Become a Member Today

**SIGN UP NOW!** 

Have questions? contact@bigpicturetrading.com



# **Monthly Membership Includes:**

- Daily "Macro Outlook" video
- Watch Patrick analyze and demonstrate trades LIVE during "Where's the Trade"
- Daily LIVE Q&A
- Weekly position summary
- Hours of FREE educational videos and bootcamps
- Access to members only LIVE webinars

\$99USD/month

**SIGN UP NOW!**