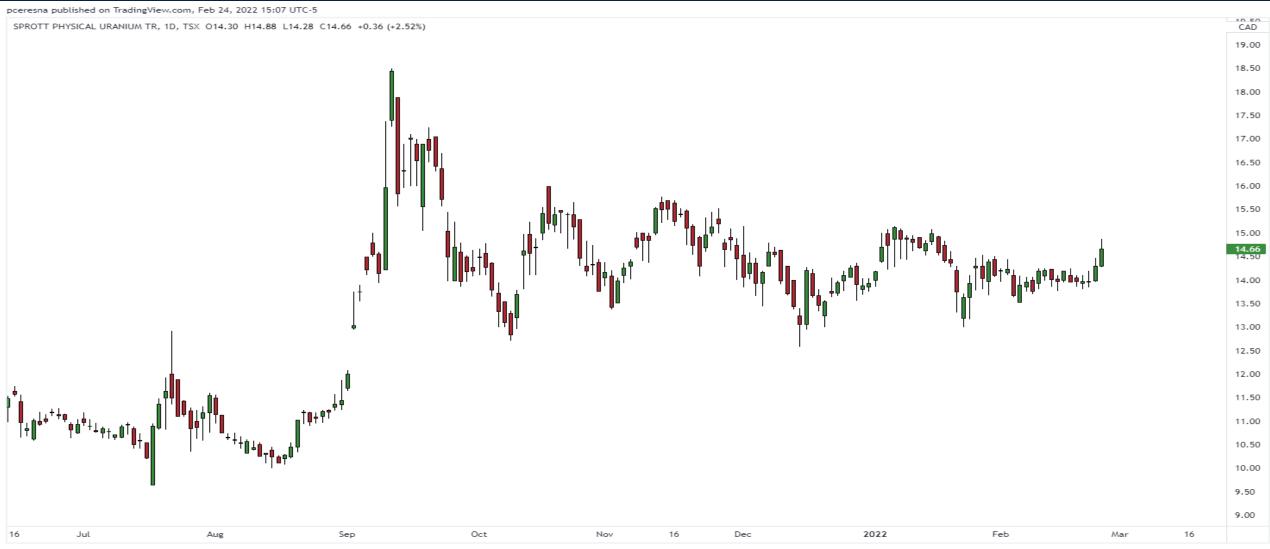

# Did the Market Capitulate?

Thursday February 24, 2022



#### S&P500 Futures (Continuous)





## VIX Volatility Index





#### U.S. Dollar Currency Index





#### Gold Futures (continuous)





#### Gold vs. Gold Miners





#### Gold Miners Bullish Percentage Index



#### Oil Futures (continuous)







#### Energy Sector Bullish Percentage Index



## Sprott Physical Uranium Trust (U.UN)



**17** TradingView

#### Wheat Futures (continuous)





#### IG Corporate Bond Credit Spreads





# Trade along with Patrick Become a Member Today

**SIGN UP NOW!** 

Have questions? contact@bigpicturetrading.com



#### **Monthly Membership Includes:**

- Daily "Macro Outlook" video
- Watch Patrick analyze and demonstrate trades LIVE during "Where's the Trade"
- Daily LIVE Q&A
- Weekly position summary
- Hours of FREE educational videos and bootcamps
- Access to members only LIVE webinars

\$99USD/month

**SIGN UP NOW!**