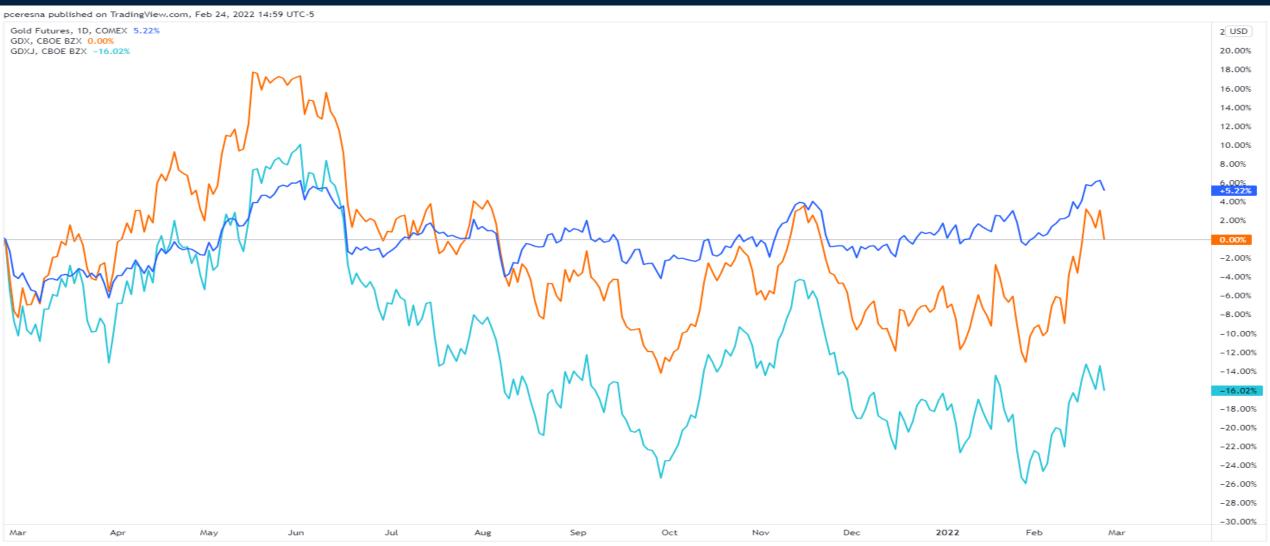

# Did the Market Capitulate?

Thursday February 24, 2022



#### S&P500 Futures (Continuous)





## VIX Volatility Index





#### U.S. Dollar Currency Index





#### Gold Futures (continuous)





#### Gold vs. Gold Miners





#### Gold Miners Bullish Percentage Index



#### Oil Futures (continuous)







#### Energy Sector Bullish Percentage Index



## Sprott Physical Uranium Trust (U.UN)



**17** TradingView

#### Wheat Futures (continuous)





#### IG Corporate Bond Credit Spreads





# Trade along with Patrick Become a Member Today

**SIGN UP NOW!** 

Have questions? contact@bigpicturetrading.com



#### **Monthly Membership Includes:**

- Daily "Macro Outlook" video
- Watch Patrick analyze and demonstrate trades LIVE during "Where's the Trade"
- Daily LIVE Q&A
- Weekly position summary
- Hours of FREE educational videos and bootcamps
- Access to members only LIVE webinars

\$99USD/month

**SIGN UP NOW!**