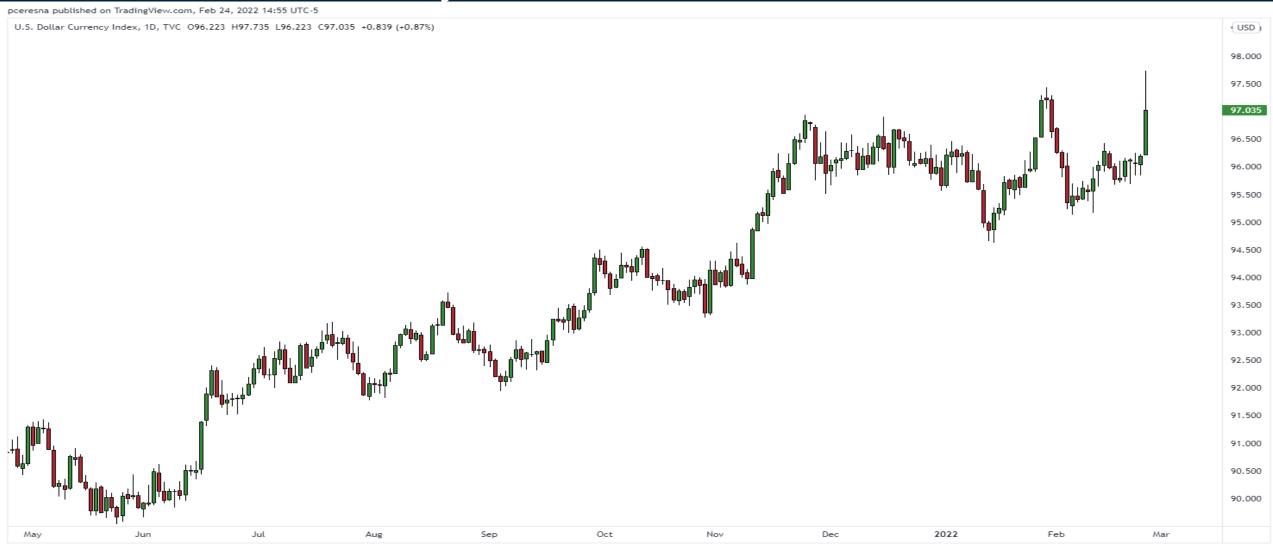

# Did the Market Capitulate?

Thursday February 24, 2022



#### S&P500 Futures (Continuous)





## VIX Volatility Index





#### U.S. Dollar Currency Index





#### Gold Futures (continuous)





#### Gold vs. Gold Miners





#### Gold Miners Bullish Percentage Index



#### Oil Futures (continuous)







#### Energy Sector Bullish Percentage Index



## Sprott Physical Uranium Trust (U.UN)



**17** TradingView

#### Wheat Futures (continuous)





#### IG Corporate Bond Credit Spreads





# Trade along with Patrick Become a Member Today

**SIGN UP NOW!** 

Have questions? contact@bigpicturetrading.com



#### **Monthly Membership Includes:**

- Daily "Macro Outlook" video
- Watch Patrick analyze and demonstrate trades LIVE during "Where's the Trade"
- Daily LIVE Q&A
- Weekly position summary
- Hours of FREE educational videos and bootcamps
- Access to members only LIVE webinars

\$99USD/month

**SIGN UP NOW!**