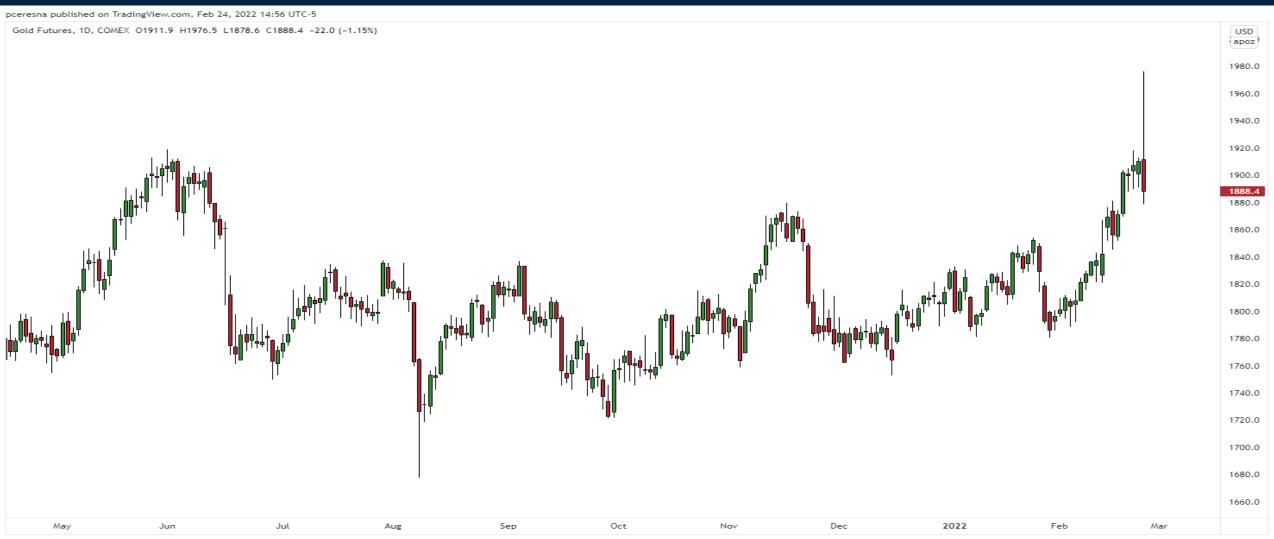

# Did the Market Capitulate?

Thursday February 24, 2022



#### S&P500 Futures (Continuous)





## VIX Volatility Index





#### U.S. Dollar Currency Index





#### Gold Futures (continuous)





#### Gold vs. Gold Miners





#### Gold Miners Bullish Percentage Index



#### Oil Futures (continuous)







#### Energy Sector Bullish Percentage Index



## Sprott Physical Uranium Trust (U.UN)



**17** TradingView

#### Wheat Futures (continuous)





#### IG Corporate Bond Credit Spreads





# Trade along with Patrick Become a Member Today

**SIGN UP NOW!** 

Have questions? contact@bigpicturetrading.com



#### **Monthly Membership Includes:**

- Daily "Macro Outlook" video
- Watch Patrick analyze and demonstrate trades LIVE during "Where's the Trade"
- Daily LIVE Q&A
- Weekly position summary
- Hours of FREE educational videos and bootcamps
- Access to members only LIVE webinars

\$99USD/month

**SIGN UP NOW!**