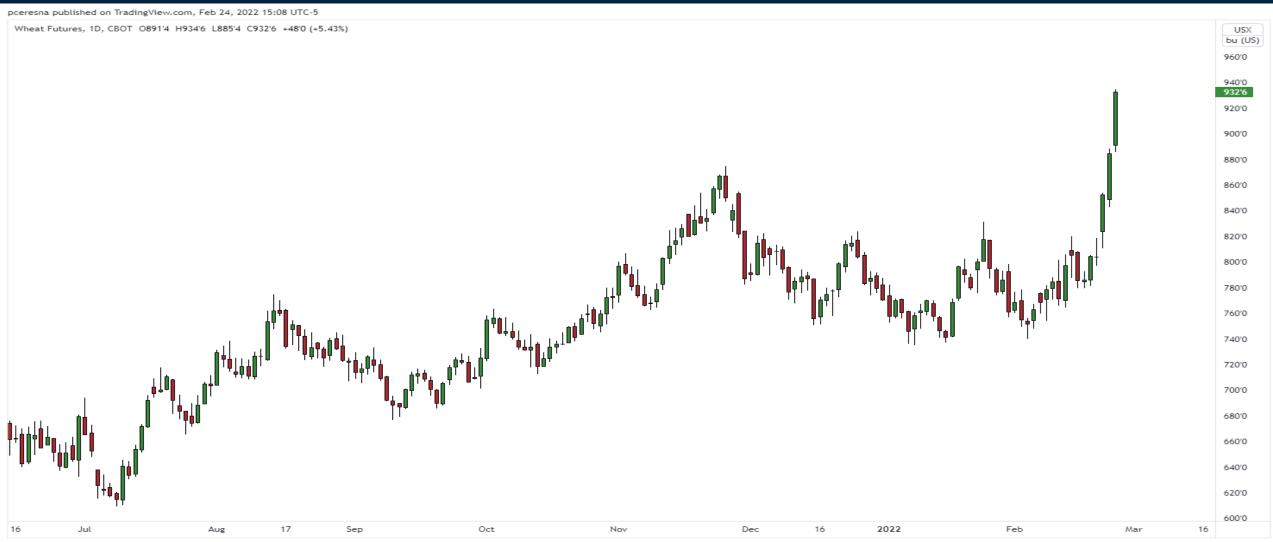

# Did the Market Capitulate?

Thursday February 24, 2022



#### S&P500 Futures (Continuous)





## VIX Volatility Index





#### U.S. Dollar Currency Index





#### Gold Futures (continuous)





#### Gold vs. Gold Miners





#### Gold Miners Bullish Percentage Index



#### Oil Futures (continuous)







#### Energy Sector Bullish Percentage Index



## Sprott Physical Uranium Trust (U.UN)



**17** TradingView

#### Wheat Futures (continuous)





#### IG Corporate Bond Credit Spreads





# Trade along with Patrick Become a Member Today

**SIGN UP NOW!** 

Have questions? contact@bigpicturetrading.com



#### **Monthly Membership Includes:**

- Daily "Macro Outlook" video
- Watch Patrick analyze and demonstrate trades LIVE during "Where's the Trade"
- Daily LIVE Q&A
- Weekly position summary
- Hours of FREE educational videos and bootcamps
- Access to members only LIVE webinars

\$99USD/month

**SIGN UP NOW!**