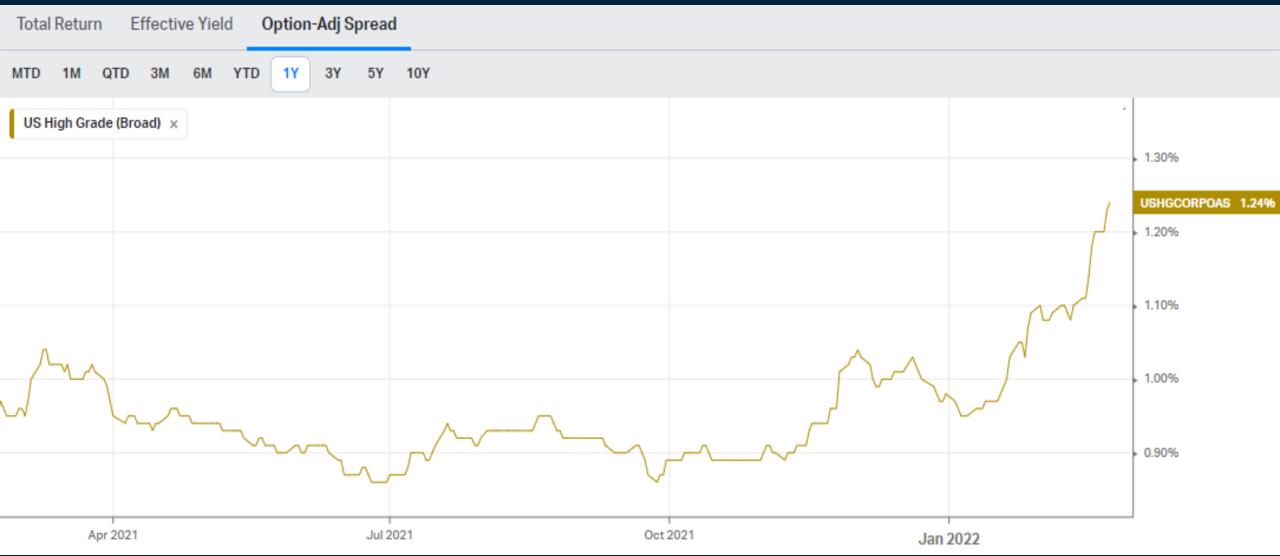

# Did the Market Capitulate?

Thursday February 24, 2022



#### S&P500 Futures (Continuous)





## VIX Volatility Index





#### U.S. Dollar Currency Index





#### Gold Futures (continuous)





#### Gold vs. Gold Miners





#### Gold Miners Bullish Percentage Index



#### Oil Futures (continuous)







#### Energy Sector Bullish Percentage Index



## Sprott Physical Uranium Trust (U.UN)



**17** TradingView

#### Wheat Futures (continuous)





#### IG Corporate Bond Credit Spreads





# Trade along with Patrick Become a Member Today

**SIGN UP NOW!** 

Have questions? contact@bigpicturetrading.com



#### **Monthly Membership Includes:**

- Daily "Macro Outlook" video
- Watch Patrick analyze and demonstrate trades LIVE during "Where's the Trade"
- Daily LIVE Q&A
- Weekly position summary
- Hours of FREE educational videos and bootcamps
- Access to members only LIVE webinars

\$99USD/month

**SIGN UP NOW!**