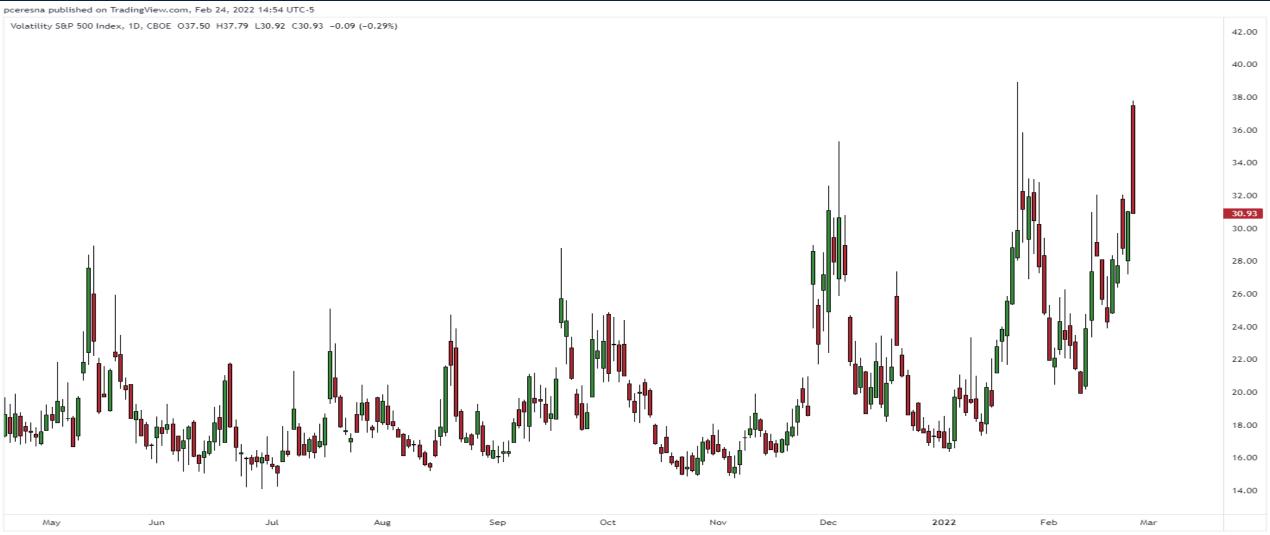

# Did the Market Capitulate?

Thursday February 24, 2022



#### S&P500 Futures (Continuous)





## VIX Volatility Index





#### U.S. Dollar Currency Index





#### Gold Futures (continuous)





#### Gold vs. Gold Miners





#### Gold Miners Bullish Percentage Index



#### Oil Futures (continuous)







#### Energy Sector Bullish Percentage Index



## Sprott Physical Uranium Trust (U.UN)



**17** TradingView

#### Wheat Futures (continuous)





#### IG Corporate Bond Credit Spreads





# Trade along with Patrick Become a Member Today

**SIGN UP NOW!** 

Have questions? contact@bigpicturetrading.com



#### **Monthly Membership Includes:**

- Daily "Macro Outlook" video
- Watch Patrick analyze and demonstrate trades LIVE during "Where's the Trade"
- Daily LIVE Q&A
- Weekly position summary
- Hours of FREE educational videos and bootcamps
- Access to members only LIVE webinars

\$99USD/month

**SIGN