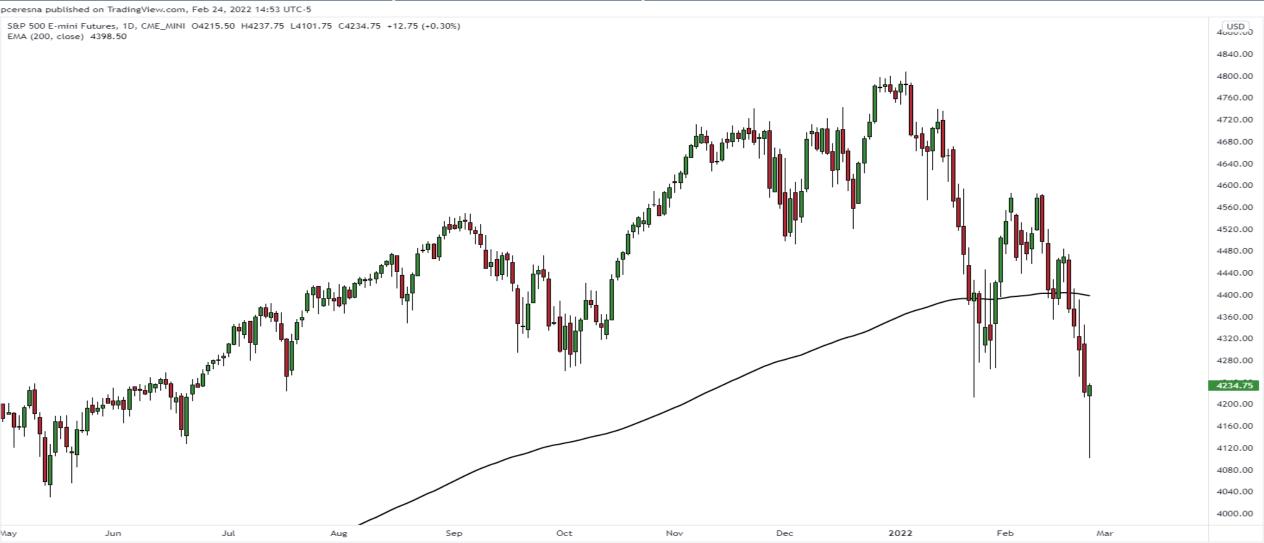

# Did the Market Capitulate?

Thursday February 24, 2022



#### S&P500 Futures (Continuous)





## VIX Volatility Index





#### U.S. Dollar Currency Index





#### Gold Futures (continuous)





#### Gold vs. Gold Miners





#### Gold Miners Bullish Percentage Index



#### Oil Futures (continuous)







#### Energy Sector Bullish Percentage Index



## Sprott Physical Uranium Trust (U.UN)



**17** TradingView

#### Wheat Futures (continuous)





#### IG Corporate Bond Credit Spreads





# Trade along with Patrick Become a Member Today

**SIGN UP NOW!** 

Have questions? contact@bigpicturetrading.com



#### **Monthly Membership Includes:**

- Daily "Macro Outlook" video
- Watch Patrick analyze and demonstrate trades LIVE during "Where's the Trade"
- Daily LIVE Q&A
- Weekly position summary
- Hours of FREE educational videos and bootcamps
- Access to members only LIVE web