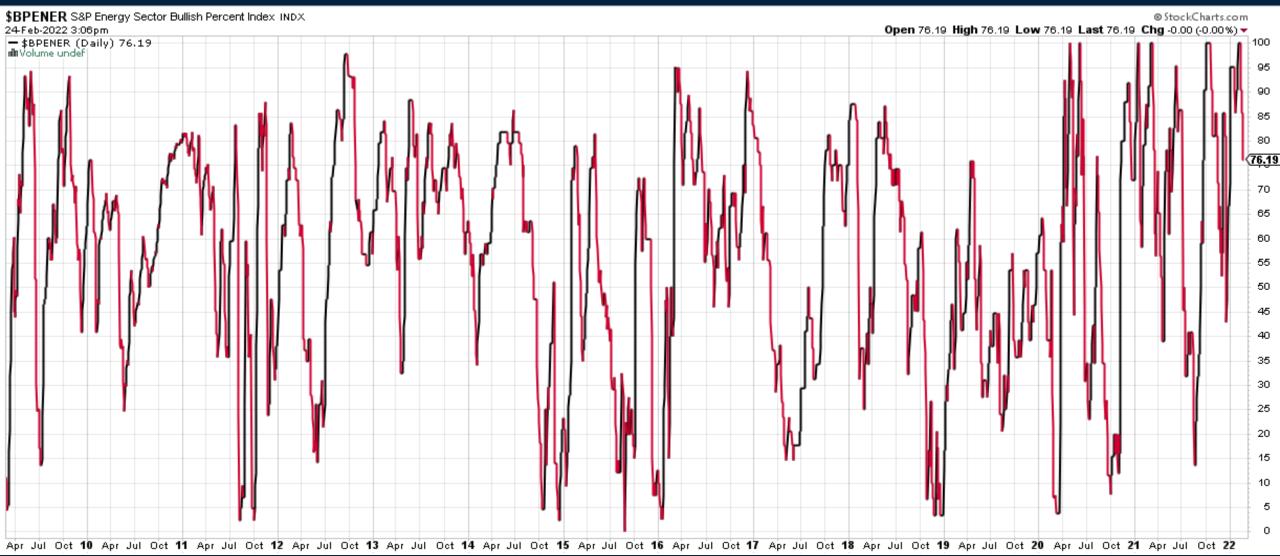

# Did the Market Capitulate?

Thursday February 24, 2022



#### S&P500 Futures (Continuous)





## VIX Volatility Index





#### U.S. Dollar Currency Index





#### Gold Futures (continuous)





#### Gold vs. Gold Miners





#### Gold Miners Bullish Percentage Index



#### Oil Futures (continuous)







#### Energy Sector Bullish Percentage Index



## Sprott Physical Uranium Trust (U.UN)



**17** TradingView

#### Wheat Futures (continuous)





#### IG Corporate Bond Credit Spreads





# Trade along with Patrick Become a Member Today

**SIGN UP NOW!** 

Have questions? contact@bigpicturetrading.com



#### **Monthly Membership Includes:**

- Daily "Macro Outlook" video
- Watch Patrick analyze and demonstrate trades LIVE during "Where's the Trade"
- Daily LIVE Q&A
- Weekly position summary
- Hours of FREE educational videos and bootcamps
- Access to members only LIVE webinars

\$99USD/month

**SIGN UP NOW!**