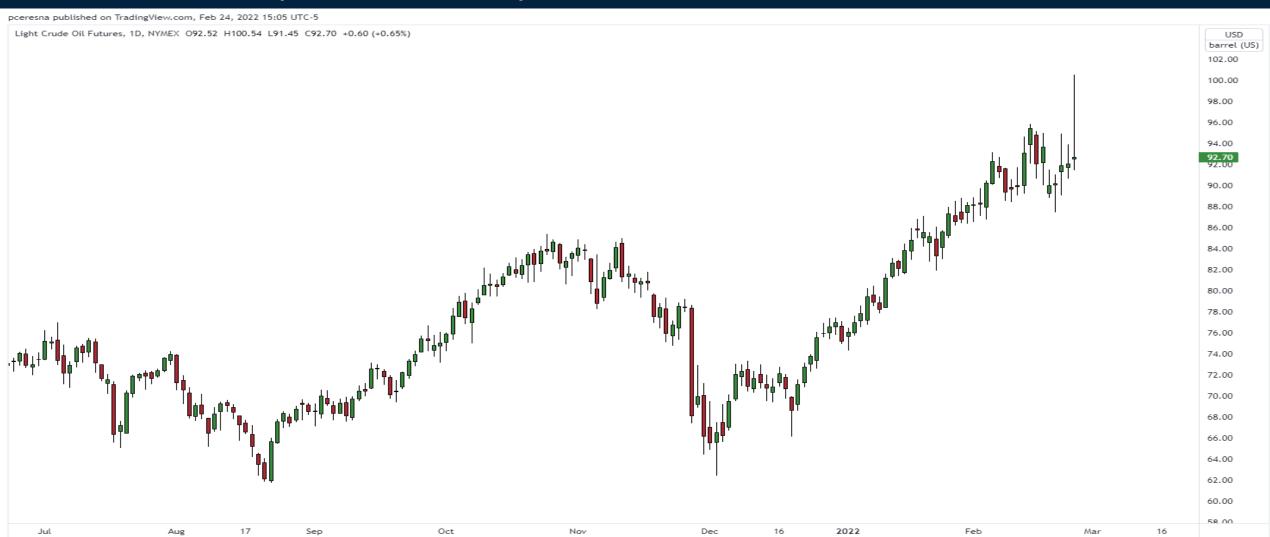

# Did the Market Capitulate?

Thursday February 24, 2022



#### S&P500 Futures (Continuous)





## VIX Volatility Index





#### U.S. Dollar Currency Index





#### Gold Futures (continuous)





#### Gold vs. Gold Miners





#### Gold Miners Bullish Percentage Index



#### Oil Futures (continuous)







#### Energy Sector Bullish Percentage Index



## Sprott Physical Uranium Trust (U.UN)



**17** TradingView

#### Wheat Futures (continuous)





#### IG Corporate Bond Credit Spreads





# Trade along with Patrick Become a Member Today

**SIGN UP NOW!** 

Have questions? contact@bigpicturetrading.com



#### **Monthly Membership Includes:**

- Daily "Macro Outlook" video
- Watch Patrick analyze and demonstrate trades LIVE during "Where's the Trade"
- Daily LIVE Q&A
- Weekly position summary
- Hours of FREE educational videos and bootcamps
- Access to members only LIVE webinars

\$99USD/month

**SIGN UP NOW!**