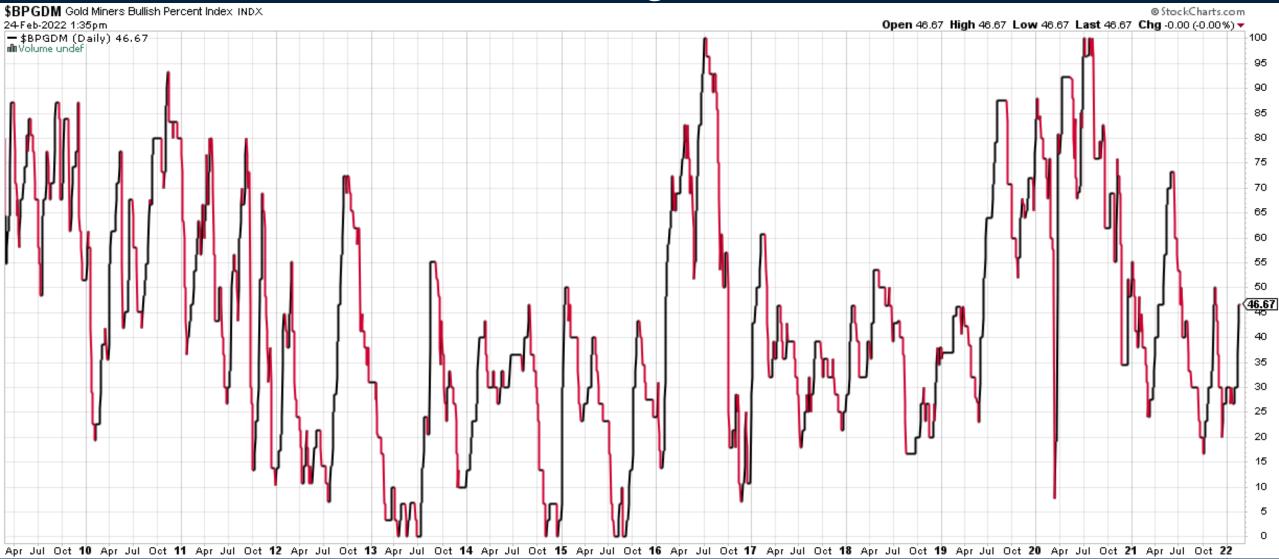

# Did the Market Capitulate?

Thursday February 24, 2022



#### S&P500 Futures (Continuous)





## VIX Volatility Index





#### U.S. Dollar Currency Index





#### Gold Futures (continuous)





#### Gold vs. Gold Miners





#### Gold Miners Bullish Percentage Index



#### Oil Futures (continuous)







#### Energy Sector Bullish Percentage Index



## Sprott Physical Uranium Trust (U.UN)



**17** TradingView

#### Wheat Futures (continuous)





#### IG Corporate Bond Credit Spreads





# Trade along with Patrick Become a Member Today

**SIGN UP NOW!** 

Have questions? contact@bigpicturetrading.com



#### **Monthly Membership Includes:**

- Daily "Macro Outlook" video
- Watch Patrick analyze and demonstrate trades LIVE during "Where's the Trade"
- Daily LIVE Q&A
- Weekly position summary
- Hours of FREE educational videos and bootcamps
- Access to members only LIVE webinars

\$99USD/month

**SIGN UP NOW!**