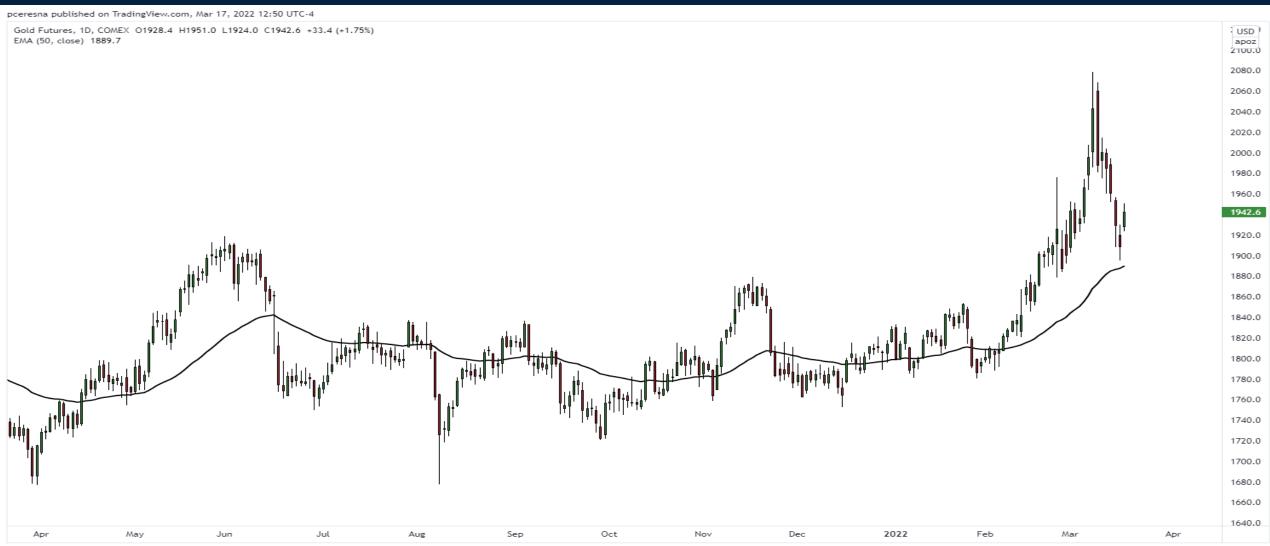

# Retracements or New Trends?

Thursday March 17, 2022



### S&P500 Futures (Continuous)





#### **EURUSD**





pceresna published on TradingView.com, Mar 17, 2022 12:50 UTC-4





#### Gold Futures (continuous)

**17** TradingView







#### Oil Futures (continuous)



TradingView

### Sprott Physical Uranium Trust (U.UN)





#### China A50 Index



**17** TradingView

#### SPDR Financial ETF (XLF)





#### SPDR Health Care ETF (XLV)





#### iShares U.S. Aerospace & Defense ETF (ITA)





#### SPDR Utilities (XLU)





#### VanEck Gold Miners ETF (GDX)







## Trade along with Patrick Become a Member Today

**SIGN UP NOW!** 

Have questions? contact@bigpicturetrading.com



#### **Monthly Membership Includes:**

- Daily "Macro Outlook" video
- Watch Patrick analyze and demonstrate trades LIVE during "Where's the Trade"
- Daily LIVE Q&A
- Weekly position summary
- Hours of FREE educational videos and bootcamps
- Access to members only LIVE webinars

\$99USD/month

**SIGN UP NOW!**