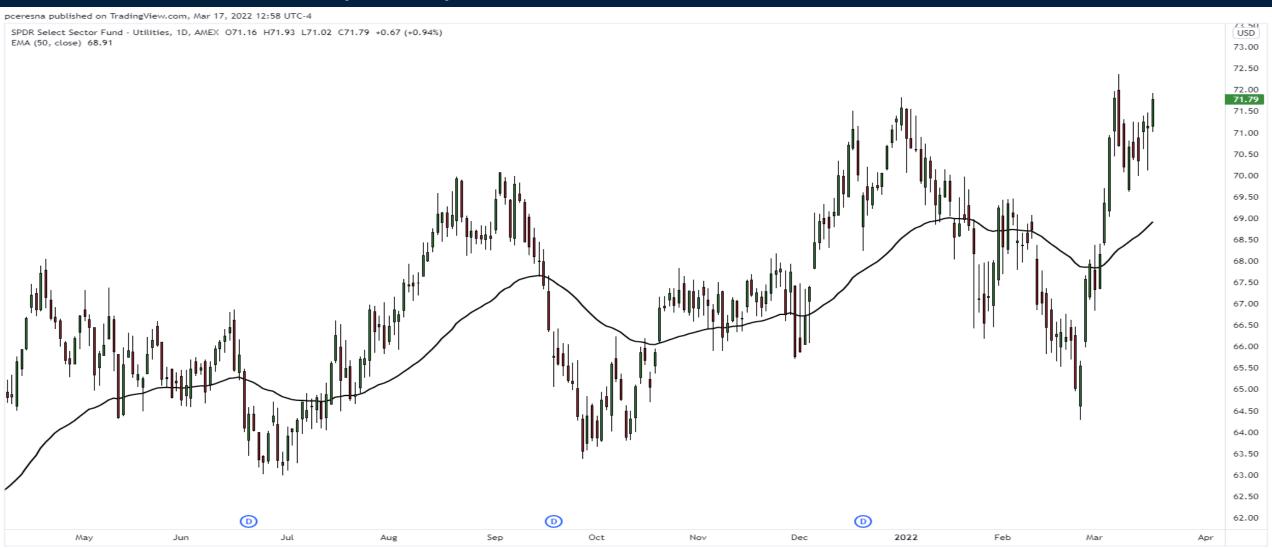

# Retracements or New Trends?

Thursday March 17, 2022



### S&P500 Futures (Continuous)





#### **EURUSD**





pceresna published on TradingView.com, Mar 17, 2022 12:50 UTC-4





#### Gold Futures (continuous)

**17** TradingView







#### Oil Futures (continuous)



TradingView

### Sprott Physical Uranium Trust (U.UN)





#### China A50 Index



**17** TradingView

#### SPDR Financial ETF (XLF)





#### SPDR Health Care ETF (XLV)





#### iShares U.S. Aerospace & Defense ETF (ITA)





#### SPDR Utilities (XLU)





#### VanEck Gold Miners ETF (GDX)







## Trade along with Patrick Become a Member Today

**SIGN UP NOW!** 

Have questions? contact@bigpicturetrading.com



#### **Monthly Membership Includes:**

- Daily "Macro Outlook" video
- Watch Patrick analyze and demonstrate trades LIVE during "Where's the Trade"
- Daily LIVE Q&A
- Weekly position summary
- Hours of FREE educational videos and bootcamps
- Access to members only LIVE webinars

\$99USD/month

**SIGN UP NOW!**