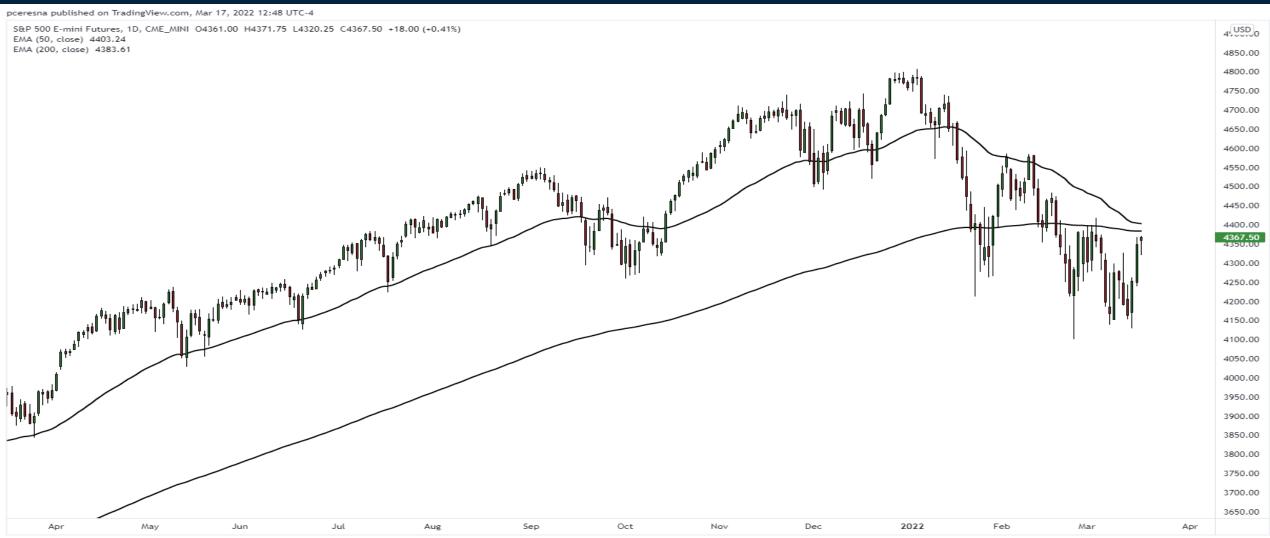

# Retracements or New Trends?

Thursday March 17, 2022



### S&P500 Futures (Continuous)





#### **EURUSD**





pceresna published on TradingView.com, Mar 17, 2022 12:50 UTC-4





#### Gold Futures (continuous)

**17** TradingView







#### Oil Futures (continuous)



TradingView

### Sprott Physical Uranium Trust (U.UN)





#### China A50 Index



**17** TradingView

#### SPDR Financial ETF (XLF)





#### SPDR Health Care ETF (XLV)





#### iShares U.S. Aerospace & Defense ETF (ITA)





#### SPDR Utilities (XLU)





#### VanEck Gold Miners ETF (GDX)







## Trade along with Patrick Become a Member Today

**SIGN UP NOW!** 

Have questions? contact@bigpicturetrading.com



#### **Monthly Membership Includes:**

- Daily "Macro Outlook" video
- Watch Patrick analyze and demonstrate trades LIVE during "Where's the Trade"
- Daily LIVE Q&A
- Weekly position summary
- Hou