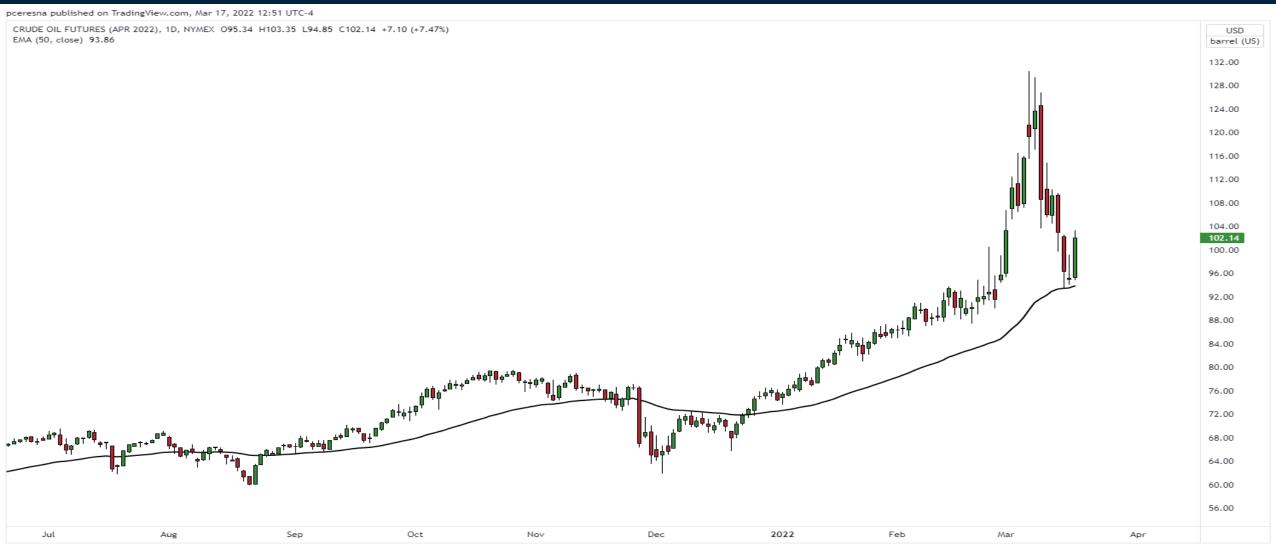

# Retracements or New Trends?

Thursday March 17, 2022



### S&P500 Futures (Continuous)





#### **EURUSD**





pceresna published on TradingView.com, Mar 17, 2022 12:50 UTC-4





#### Gold Futures (continuous)

**17** TradingView







#### Oil Futures (continuous)



TradingView

### Sprott Physical Uranium Trust (U.UN)





#### China A50 Index



**17** TradingView

#### SPDR Financial ETF (XLF)





#### SPDR Health Care ETF (XLV)





#### iShares U.S. Aerospace & Defense ETF (ITA)





#### SPDR Utilities (XLU)





#### VanEck Gold Miners ETF (GDX)







## Trade along with Patrick Become a Member Today

**SIGN UP NOW!** 

Have questions? contact@bigpicturetrading.com



#### **Monthly Membership Includes:**

- Daily "Macro Outlook" video
- Watch Patrick analyze and demonstrate trades LIVE during "Where's the Trade"
- Daily LIVE Q&A
- Weekly position summary
- Hours of FREE educational videos and bootcamps
- Access to members only LIVE webinars

\$99USD/month

**SIGN UP NOW!**