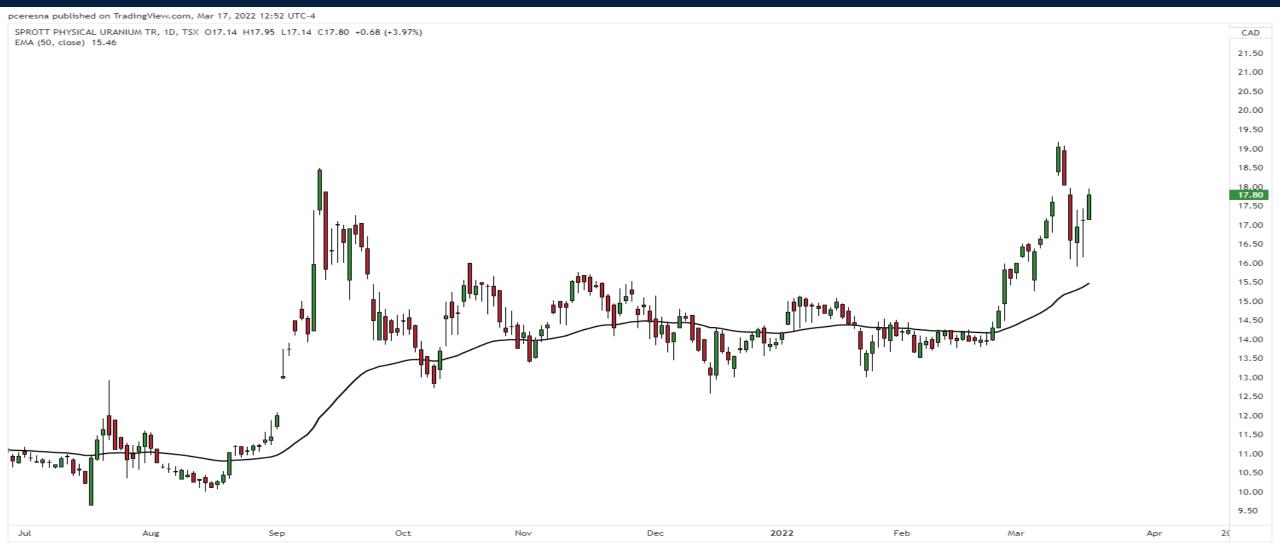

# Retracements or New Trends?

Thursday March 17, 2022



### S&P500 Futures (Continuous)





#### **EURUSD**





pceresna published on TradingView.com, Mar 17, 2022 12:50 UTC-4





#### Gold Futures (continuous)

**17** TradingView







#### Oil Futures (continuous)



TradingView

### Sprott Physical Uranium Trust (U.UN)





#### China A50 Index



**17** TradingView

#### SPDR Financial ETF (XLF)





#### SPDR Health Care ETF (XLV)





#### iShares U.S. Aerospace & Defense ETF (ITA)





#### SPDR Utilities (XLU)





#### VanEck Gold Miners ETF (GDX)







## Trade along with Patrick Become a Member Today

**SIGN UP NOW!** 

Have questions? contact@bigpicturetrading.com



#### **Monthly Membership Includes:**

- Daily "Macro Outlook" video
- Watch Patrick analyze and demonstrate trades LIVE during "Where's the Trade"
- Daily LIVE Q&A
- Weekly position summary
- Hours of FREE educational videos and bootcamps
- Access to members only LIVE webinars

\$99USD/month

**SIGN UP NOW!**