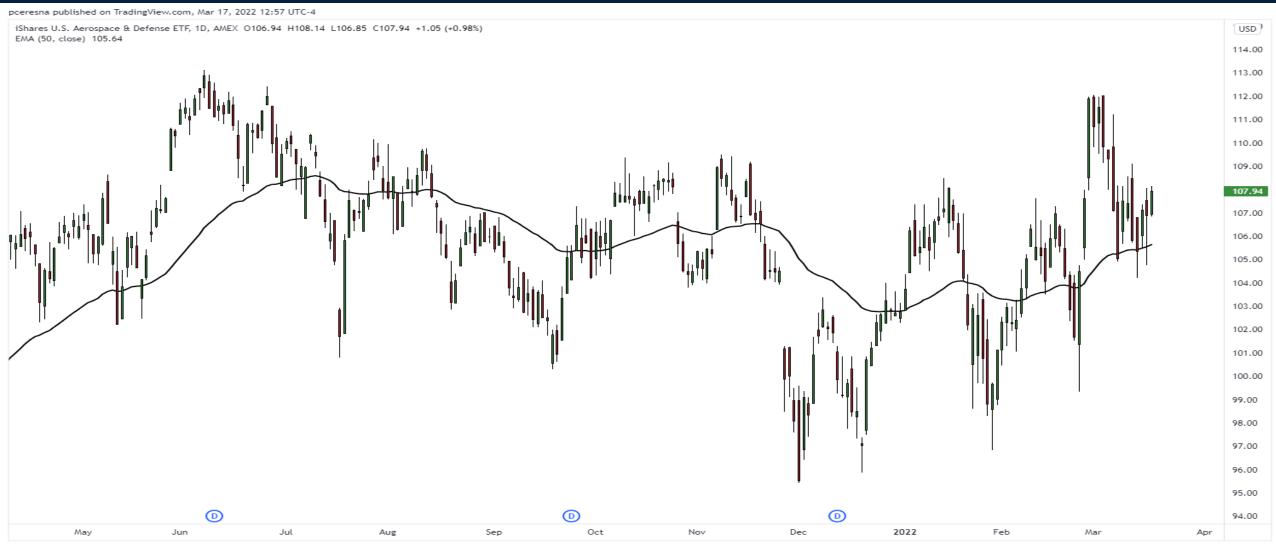

# Retracements or New Trends?

Thursday March 17, 2022



### S&P500 Futures (Continuous)





#### **EURUSD**





pceresna published on TradingView.com, Mar 17, 2022 12:50 UTC-4





#### Gold Futures (continuous)

**17** TradingView







#### Oil Futures (continuous)



TradingView

### Sprott Physical Uranium Trust (U.UN)





#### China A50 Index



**17** TradingView

#### SPDR Financial ETF (XLF)





#### SPDR Health Care ETF (XLV)





#### iShares U.S. Aerospace & Defense ETF (ITA)





#### SPDR Utilities (XLU)





#### VanEck Gold Miners ETF (GDX)







## Trade along with Patrick Become a Member Today

**SIGN UP NOW!** 

Have questions? contact@bigpicturetrading.com



#### **Monthly Membership Includes:**

- Daily "Macro Outlook" video
- Watch Patrick analyze and demonstrate trades LIVE during "Where's the Trade"
- Daily LIVE Q&A
- Weekly position summary
- Hours of FREE educational videos and bootcamps
- Access to members only LIVE webinars

\$99USD/month

**SIGN UP NOW!**