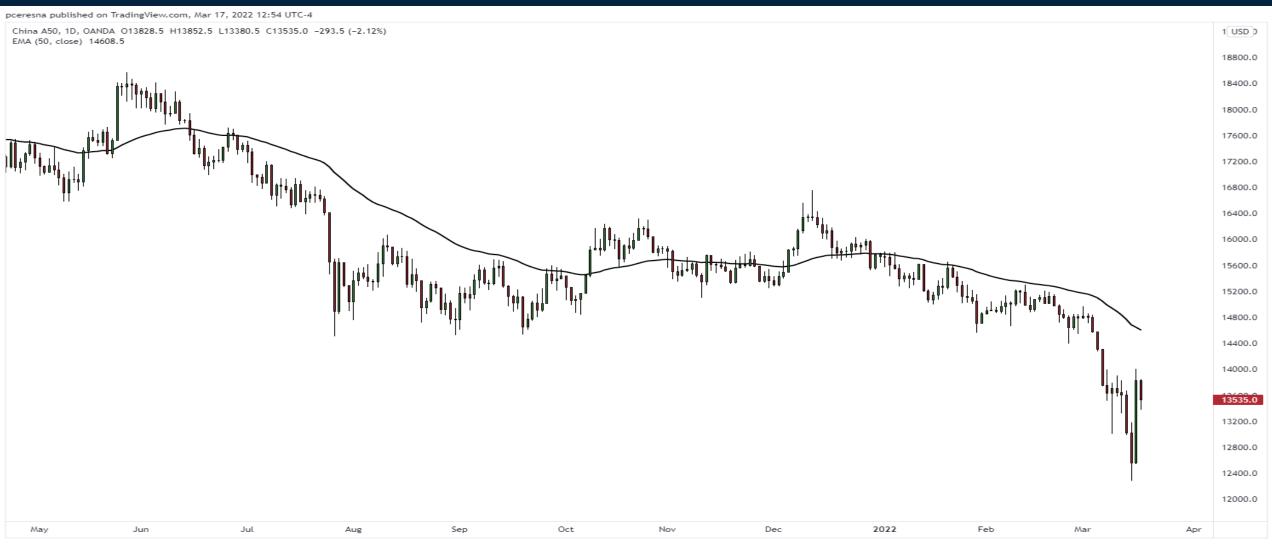

# Retracements or New Trends?

Thursday March 17, 2022



### S&P500 Futures (Continuous)





#### **EURUSD**





pceresna published on TradingView.com, Mar 17, 2022 12:50 UTC-4





#### Gold Futures (continuous)

**17** TradingView







#### Oil Futures (continuous)



TradingView

### Sprott Physical Uranium Trust (U.UN)





#### China A50 Index



**17** TradingView

#### SPDR Financial ETF (XLF)





#### SPDR Health Care ETF (XLV)





#### iShares U.S. Aerospace & Defense ETF (ITA)





#### SPDR Utilities (XLU)





#### VanEck Gold Miners ETF (GDX)







## Trade along with Patrick Become a Member Today

**SIGN UP NOW!** 

Have questions? contact@bigpicturetrading.com



#### **Monthly Membership Includes:**

- Daily "Macro Outlook" video
- Watch Patrick analyze and demonstrate trades LIVE during "Where's the Trade"
- Daily LIVE Q&A
- Weekly position summary
- Hours of FREE educational videos and bootcamps
- Access to members only LIVE webinars

\$99USD/month

**SIGN UP NOW!**