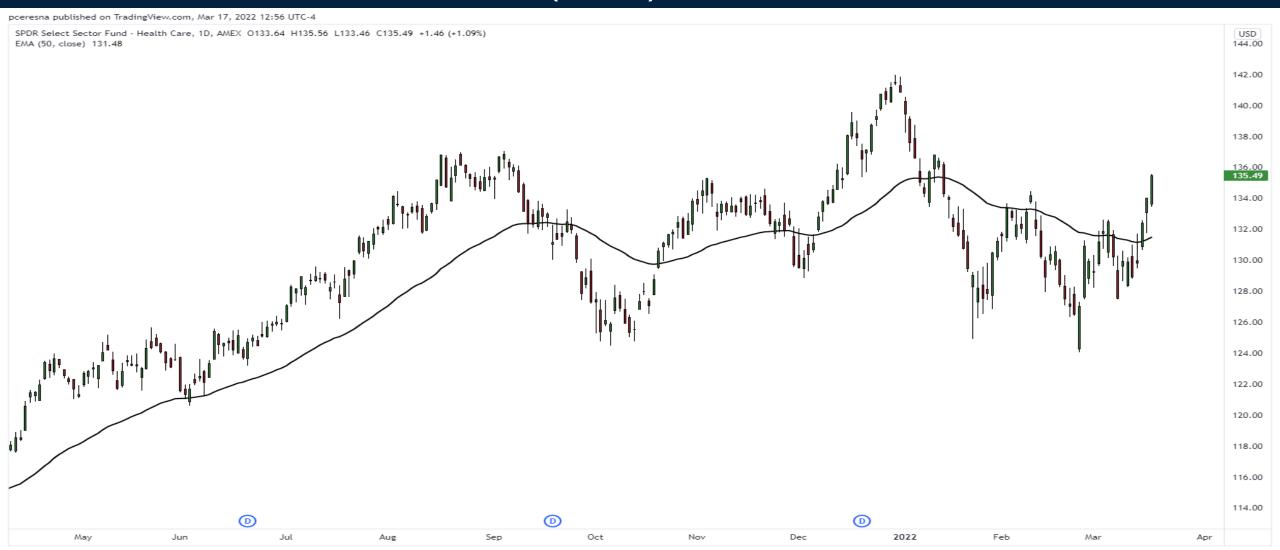

# Retracements or New Trends?

Thursday March 17, 2022



### S&P500 Futures (Continuous)





#### **EURUSD**





pceresna published on TradingView.com, Mar 17, 2022 12:50 UTC-4





#### Gold Futures (continuous)

**17** TradingView







#### Oil Futures (continuous)



TradingView

### Sprott Physical Uranium Trust (U.UN)





#### China A50 Index



**17** TradingView

#### SPDR Financial ETF (XLF)





#### SPDR Health Care ETF (XLV)





#### iShares U.S. Aerospace & Defense ETF (ITA)





#### SPDR Utilities (XLU)





#### VanEck Gold Miners ETF (GDX)







## Trade along with Patrick Become a Member Today

**SIGN UP NOW!** 

Have questions? contact@bigpicturetrading.com



#### **Monthly Membership Includes:**

- Daily "Macro Outlook" video
- Watch Patrick analyze and demonstrate trades LIVE during "Where's the Trade"
- Daily LIVE Q&A
- Weekly position summary
- Hours of FREE educational videos and bootcamps
- Access to members only LIVE webinars

\$99USD/month

**SIGN UP NOW!**