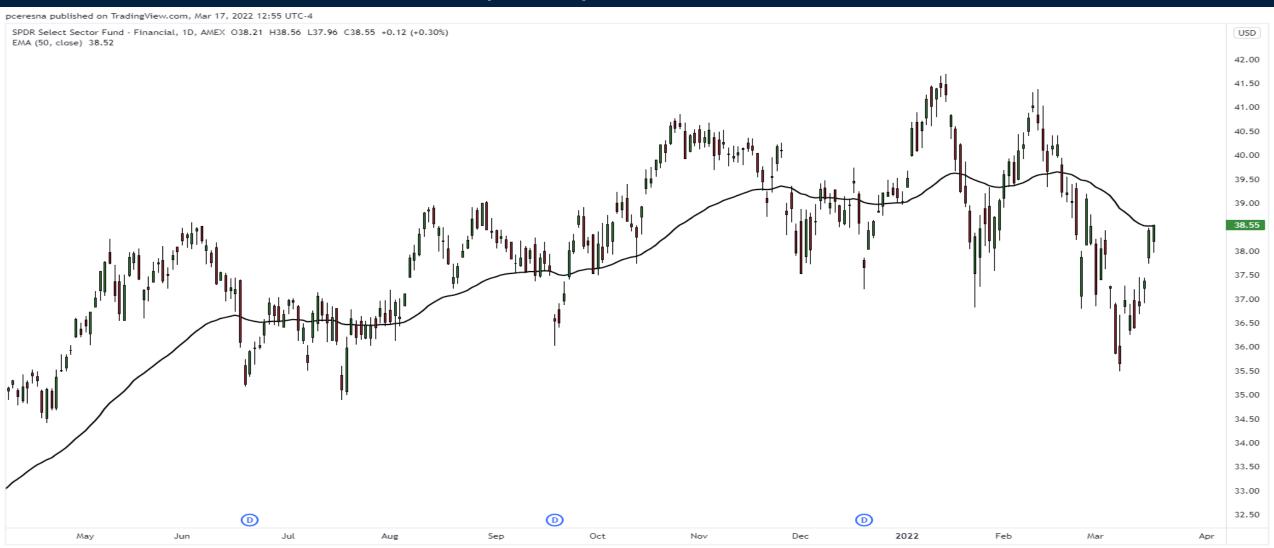

# Retracements or New Trends?

Thursday March 17, 2022



### S&P500 Futures (Continuous)





#### **EURUSD**





pceresna published on TradingView.com, Mar 17, 2022 12:50 UTC-4





#### Gold Futures (continuous)

**17** TradingView







#### Oil Futures (continuous)



TradingView

### Sprott Physical Uranium Trust (U.UN)





#### China A50 Index



**17** TradingView

#### SPDR Financial ETF (XLF)





#### SPDR Health Care ETF (XLV)





#### iShares U.S. Aerospace & Defense ETF (ITA)





#### SPDR Utilities (XLU)





#### VanEck Gold Miners ETF (GDX)







## Trade along with Patrick Become a Member Today

**SIGN UP NOW!** 

Have questions? contact@bigpicturetrading.com



#### **Monthly Membership Includes:**

- Daily "Macro Outlook" video
- Watch Patrick analyze and demonstrate trades LIVE during "Where's the Trade"
- Daily LIVE Q&A
- Weekly position summary
- Hours of FREE educational videos and bootcamps
- Access to members only LIVE webinars

\$99USD/month

**SIGN UP NOW!**