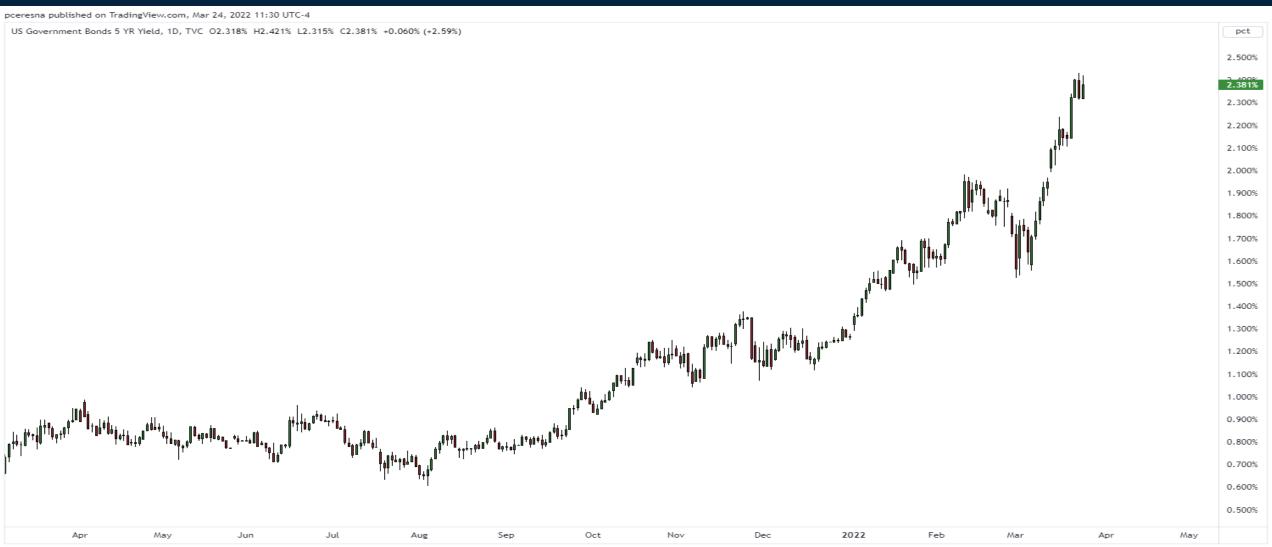

# What is Next for the Markets?

Thursday March 24, 2022



### S&P500 Futures (Continuous)





#### **EURUSD**



BIG PICTURE

#### **USDJPY**





#### Gold Futures (continuous)





#### Silver Futures (continuous)





#### Oil Futures (continuous)





#### Gasoline Futures (continuous)





## Copper Futures (continuous)





#### Sprott Physical Uranium Trust (U.UN)





#### US Treasury 2-year Yield





#### US Treasury 5-year Yield





#### US Treasury 10-year Yield





#### US Treasury 30-year Yield







## Trade along with Patrick Become a Member Today

**SIGN UP NOW!** 

Have questions? contact@bigpicturetrading.com



#### **Monthly Membership Includes:**

- Daily "Macro Outlook" video
- Watch Patrick analyze and demonstrate trades LIVE during "Where's the Trade"
- Daily LIVE Q&A
- Weekly position summary
- Hours of FREE educational videos and bootcamps
- Access to members only LIVE webinars

\$99USD/month

**SIGN UP NOW!**