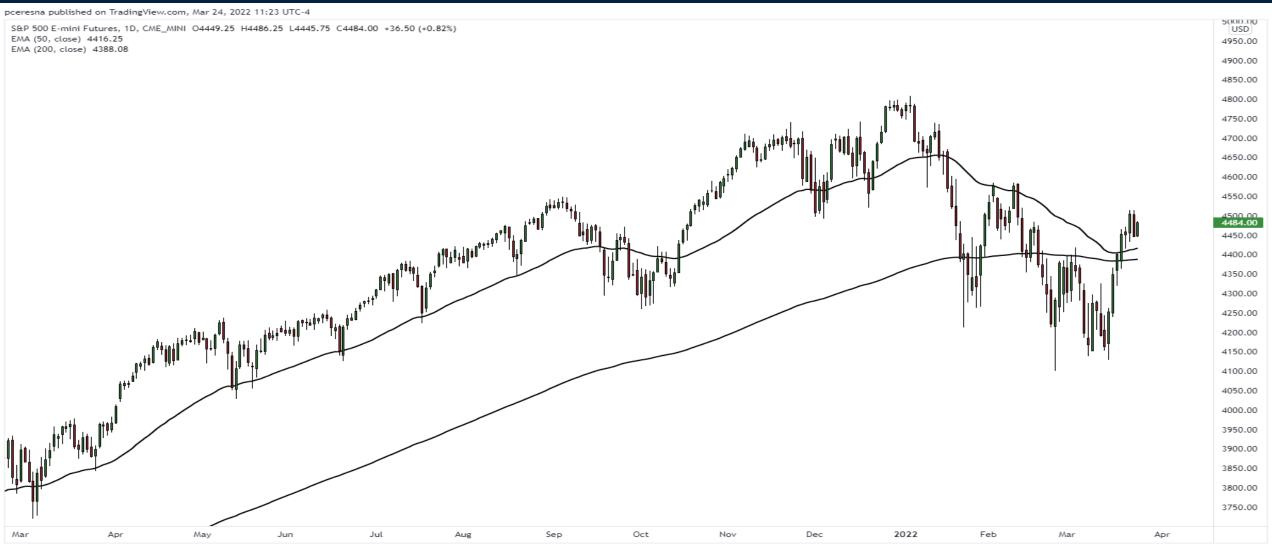

# What is Next for the Markets?

Thursday March 24, 2022



### S&P500 Futures (Continuous)





#### **EURUSD**



BIG PICTURE

#### **USDJPY**





#### Gold Futures (continuous)





#### Silver Futures (continuous)





#### Oil Futures (continuous)





#### Gasoline Futures (continuous)





## Copper Futures (continuous)





#### Sprott Physical Uranium Trust (U.UN)





#### US Treasury 2-year Yield





#### US Treasury 5-year Yield





#### US Treasury 10-year Yield





#### US Treasury 30-year Yield







## Trade along with Patrick Become a Member Today

**SIGN UP NOW!** 

Have questions? contact@bigpicturetrading.com



#### **Monthly Membership Includes:**

- Daily "Macro Outlook" video
- Watch Patrick analyze and demonstrate trades LIVE during "Where's the Trade"
- Daily LIVE Q&A
- Weekly position summary
- Hours of FREE educational videos and bootcamps
- Access