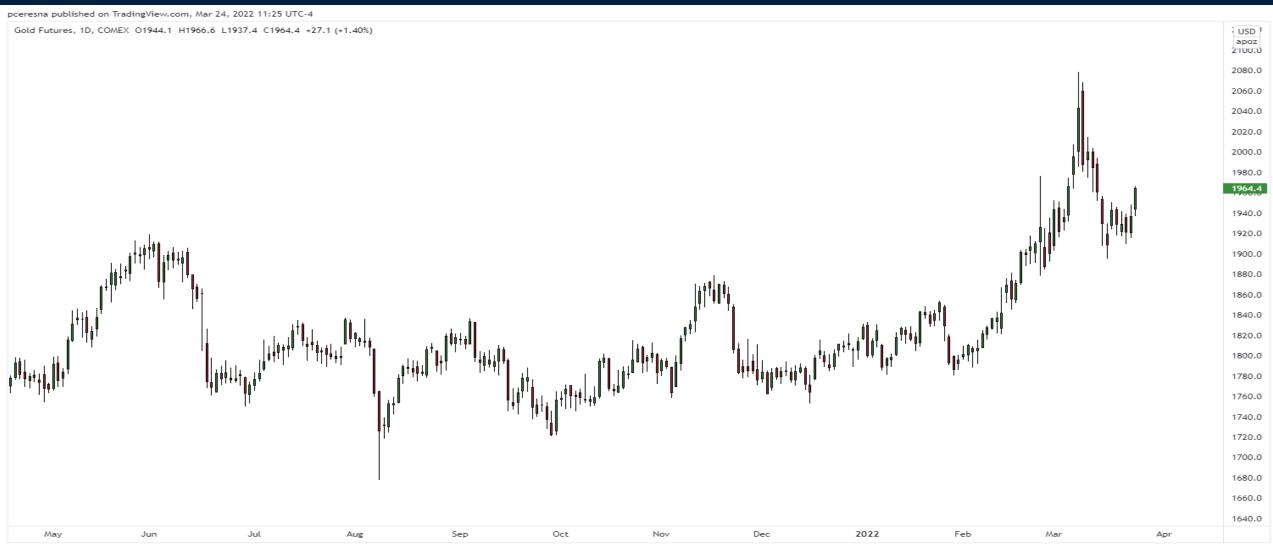

# What is Next for the Markets?

Thursday March 24, 2022



### S&P500 Futures (Continuous)





#### **EURUSD**



BIG PICTURE

#### **USDJPY**





#### Gold Futures (continuous)





#### Silver Futures (continuous)





#### Oil Futures (continuous)





#### Gasoline Futures (continuous)





## Copper Futures (continuous)





#### Sprott Physical Uranium Trust (U.UN)





#### US Treasury 2-year Yield





#### US Treasury 5-year Yield





#### US Treasury 10-year Yield





#### US Treasury 30-year Yield







## Trade along with Patrick Become a Member Today

**SIGN UP NOW!** 

Have questions? contact@bigpicturetrading.com



#### **Monthly Membership Includes:**

- Daily "Macro Outlook" video
- Watch Patrick analyze and demonstrate trades LIVE during "Where's the Trade"
- Daily LIVE Q&A
- Weekly position summary
- Hours of FREE educational videos and bootcamps
- Access to members only LIVE webinars

\$99USD/month

**SIGN UP NOW!**