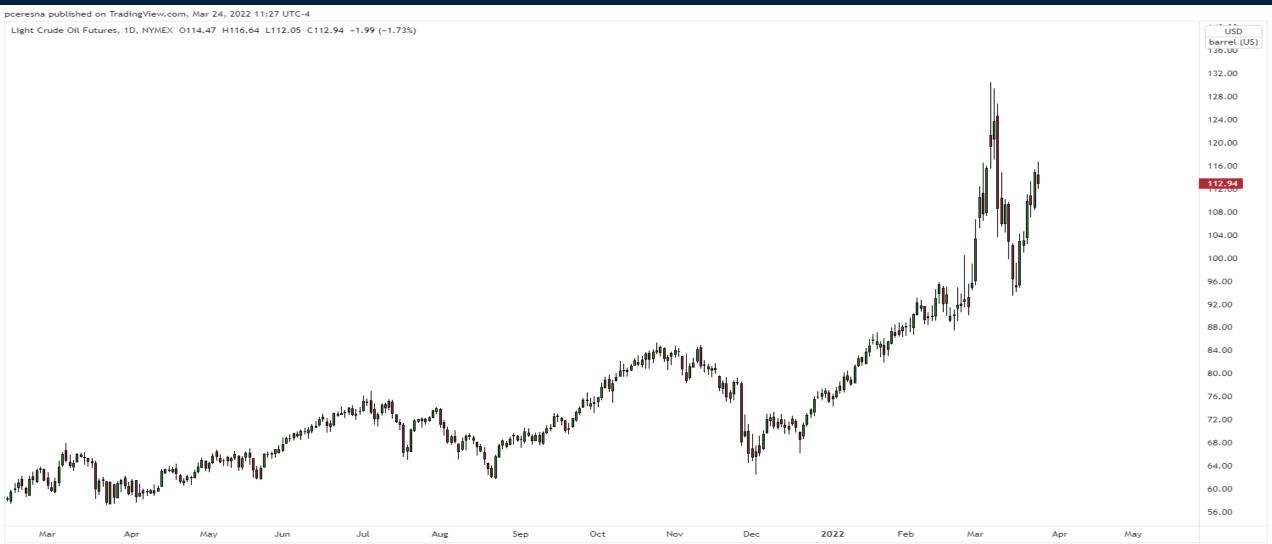

# What is Next for the Markets?

Thursday March 24, 2022



### S&P500 Futures (Continuous)





#### **EURUSD**



BIG PICTURE

#### **USDJPY**





#### Gold Futures (continuous)





#### Silver Futures (continuous)





#### Oil Futures (continuous)





#### Gasoline Futures (continuous)





## Copper Futures (continuous)





#### Sprott Physical Uranium Trust (U.UN)





#### US Treasury 2-year Yield





#### US Treasury 5-year Yield





#### US Treasury 10-year Yield





#### US Treasury 30-year Yield







## Trade along with Patrick Become a Member Today

**SIGN UP NOW!** 

Have questions? contact@bigpicturetrading.com



#### **Monthly Membership Includes:**

- Daily "Macro Outlook" video
- Watch Patrick analyze and demonstrate trades LIVE during "Where's the Trade"
- Daily LIVE Q&A
- Weekly position summary
- Hours of FREE educational videos and bootcamps
- Access to members only LIVE webinars

\$99USD/month

**SIGN UP NOW!**