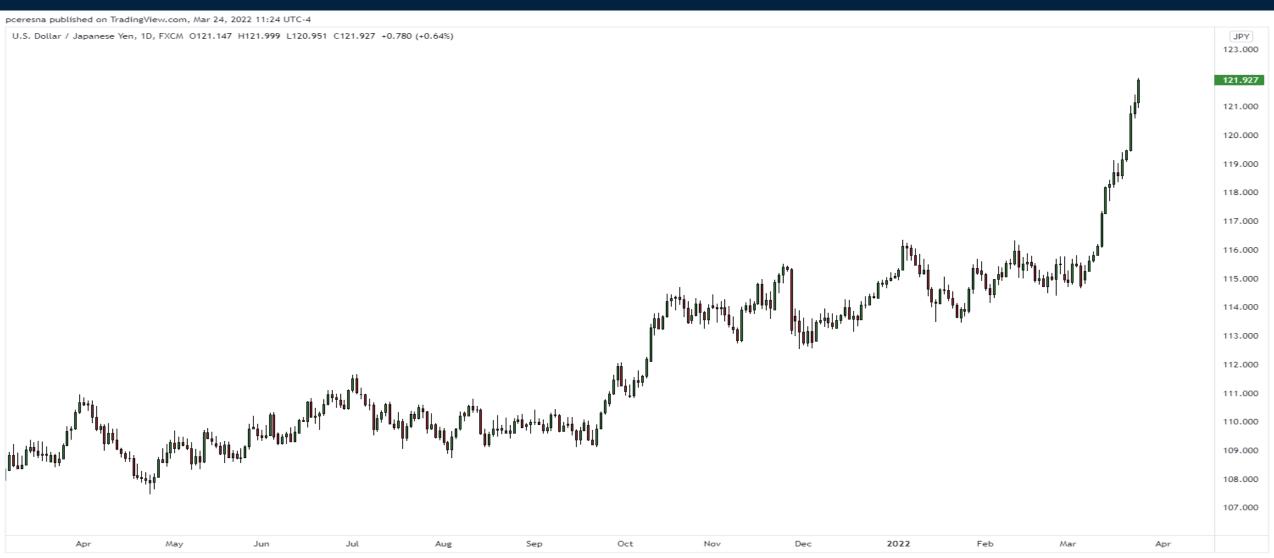

# What is Next for the Markets?

Thursday March 24, 2022



### S&P500 Futures (Continuous)





#### **EURUSD**



BIG PICTURE

#### **USDJPY**





#### Gold Futures (continuous)





#### Silver Futures (continuous)





#### Oil Futures (continuous)





#### Gasoline Futures (continuous)





## Copper Futures (continuous)





#### Sprott Physical Uranium Trust (U.UN)





#### US Treasury 2-year Yield





#### US Treasury 5-year Yield





#### US Treasury 10-year Yield





#### US Treasury 30-year Yield







## Trade along with Patrick Become a Member Today

**SIGN UP NOW!** 

Have questions? contact@bigpicturetrading.com



#### **Monthly Membership Includes:**

- Daily "Macro Outlook" video
- Watch Patrick analyze and demonstrate trades LIVE during "Where's the Trade"
- Daily LIVE Q&A
- Weekly position summary
- Hours of FREE educational videos and bootcamps
- Access to members only LIVE webinars

\$99USD/month

**SIGN