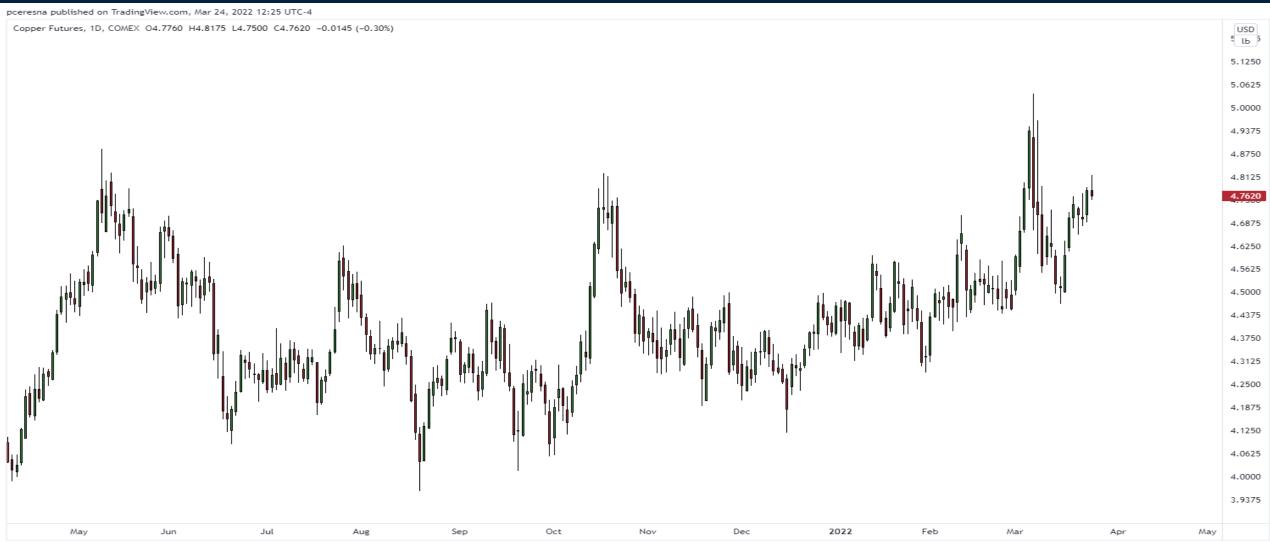

# What is Next for the Markets?

Thursday March 24, 2022



### S&P500 Futures (Continuous)





#### **EURUSD**



BIG PICTURE

#### **USDJPY**





#### Gold Futures (continuous)





#### Silver Futures (continuous)





#### Oil Futures (continuous)





#### Gasoline Futures (continuous)





## Copper Futures (continuous)





#### Sprott Physical Uranium Trust (U.UN)





#### US Treasury 2-year Yield





#### US Treasury 5-year Yield





#### US Treasury 10-year Yield





#### US Treasury 30-year Yield







## Trade along with Patrick Become a Member Today

**SIGN UP NOW!** 

Have questions? contact@bigpicturetrading.com



#### **Monthly Membership Includes:**

- Daily "Macro Outlook" video
- Watch Patrick analyze and demonstrate trades LIVE during "Where's the Trade"
- Daily LIVE Q&A
- Weekly position summary
- Hours of FREE educational videos and bootcamps
- Access to members only LIVE webinars

\$99USD/month

**SIGN UP NOW!**