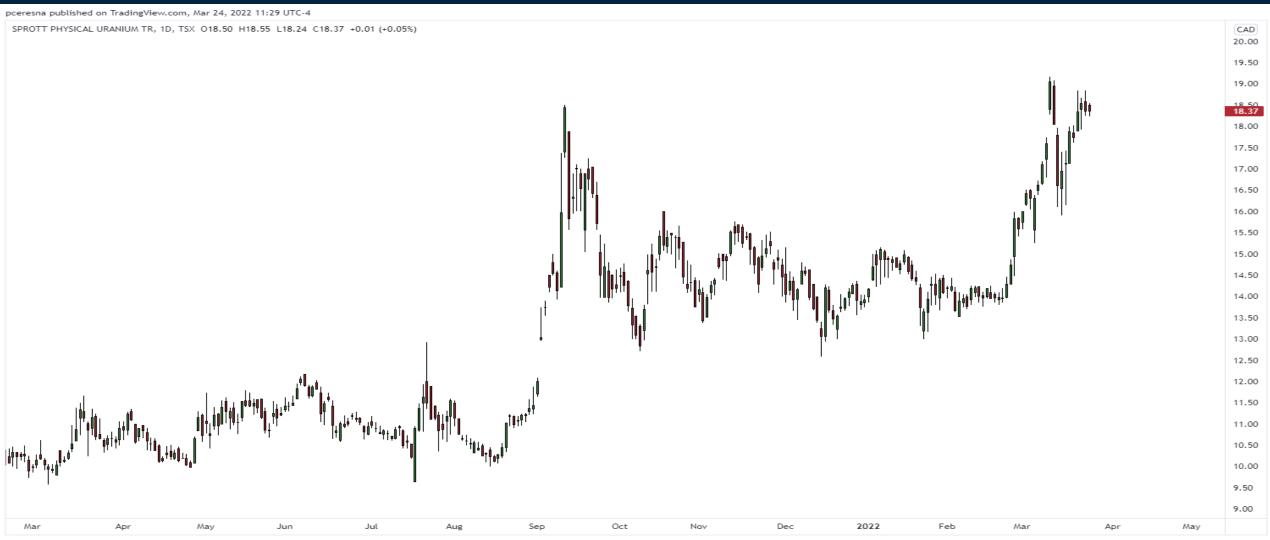

# What is Next for the Markets?

Thursday March 24, 2022



### S&P500 Futures (Continuous)





#### **EURUSD**



BIG PICTURE

#### **USDJPY**





#### Gold Futures (continuous)





#### Silver Futures (continuous)





#### Oil Futures (continuous)





#### Gasoline Futures (continuous)





## Copper Futures (continuous)





#### Sprott Physical Uranium Trust (U.UN)





#### US Treasury 2-year Yield





#### US Treasury 5-year Yield





#### US Treasury 10-year Yield





#### US Treasury 30-year Yield







## Trade along with Patrick Become a Member Today

**SIGN UP NOW!** 

Have questions? contact@bigpicturetrading.com



#### **Monthly Membership Includes:**

- Daily "Macro Outlook" video
- Watch Patrick analyze and demonstrate trades LIVE during "Where's the Trade"
- Daily LIVE Q&A
- Weekly position summary
- Hours of FREE educational videos and bootcamps
- Access to members only LIVE webinars

\$99USD/month

**SIGN UP NOW!**