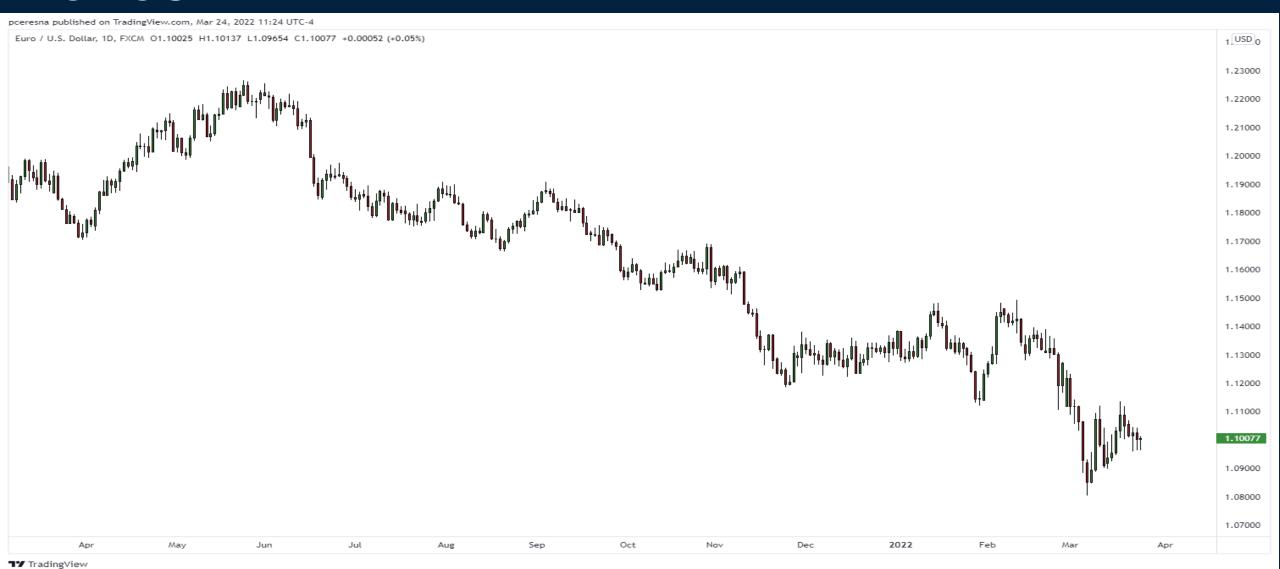

# What is Next for the Markets?

Thursday March 24, 2022



### S&P500 Futures (Continuous)





#### **EURUSD**



BIG PICTURE

#### **USDJPY**





#### Gold Futures (continuous)





#### Silver Futures (continuous)





#### Oil Futures (continuous)





#### Gasoline Futures (continuous)





## Copper Futures (continuous)





#### Sprott Physical Uranium Trust (U.UN)





#### US Treasury 2-year Yield





#### US Treasury 5-year Yield





#### US Treasury 10-year Yield





#### US Treasury 30-year Yield







## Trade along with Patrick Become a Member Today

**SIGN UP NOW!** 

Have questions? contact@bigpicturetrading.com



#### **Monthly Membership Includes:**

- Daily "Macro Outlook" video
- Watch Patrick analyze and demonstrate trades LIVE during "Where's the Trade"
- Daily LIVE Q&A
- Weekly position summary
- Hours of FREE educational videos and bootcamps
- Access to members only LIVE