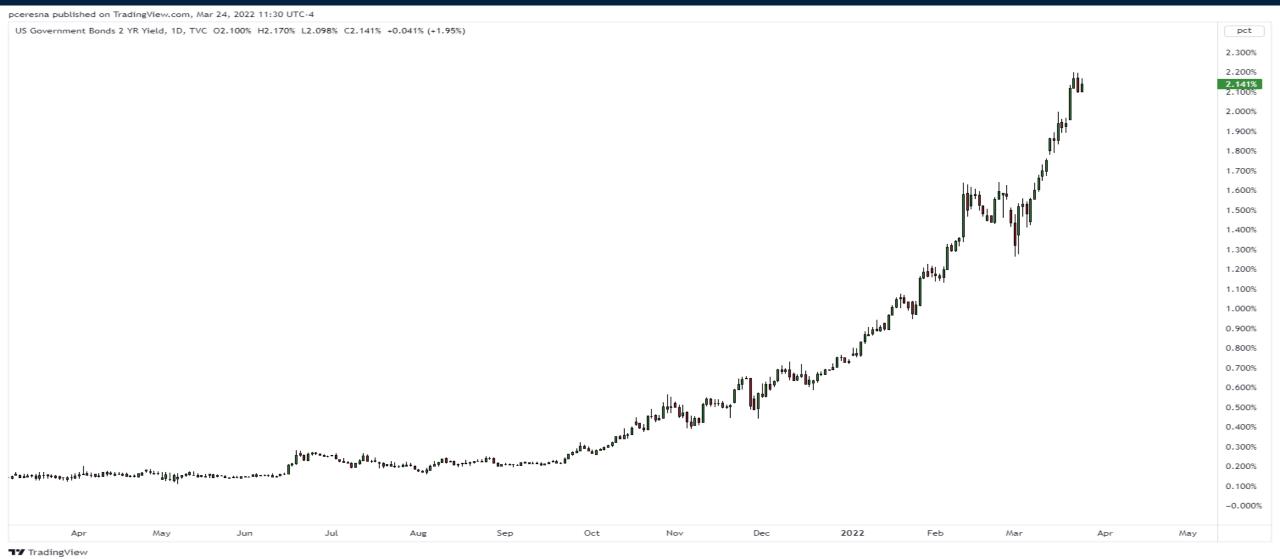

# What is Next for the Markets?

Thursday March 24, 2022



### S&P500 Futures (Continuous)





#### **EURUSD**



BIG PICTURE

#### **USDJPY**





#### Gold Futures (continuous)





#### Silver Futures (continuous)





#### Oil Futures (continuous)





#### Gasoline Futures (continuous)





## Copper Futures (continuous)





#### Sprott Physical Uranium Trust (U.UN)





#### US Treasury 2-year Yield





#### US Treasury 5-year Yield





#### US Treasury 10-year Yield





#### US Treasury 30-year Yield







## Trade along with Patrick Become a Member Today

**SIGN UP NOW!** 

Have questions? contact@bigpicturetrading.com



#### **Monthly Membership Includes:**

- Daily "Macro Outlook" video
- Watch Patrick analyze and demonstrate trades LIVE during "Where's the Trade"
- Daily LIVE Q&A
- Weekly position summary
- Hours of FREE educational videos and bootcamps
- Access to members only LIVE webinars

\$99USD/month

**SIGN UP NOW!**