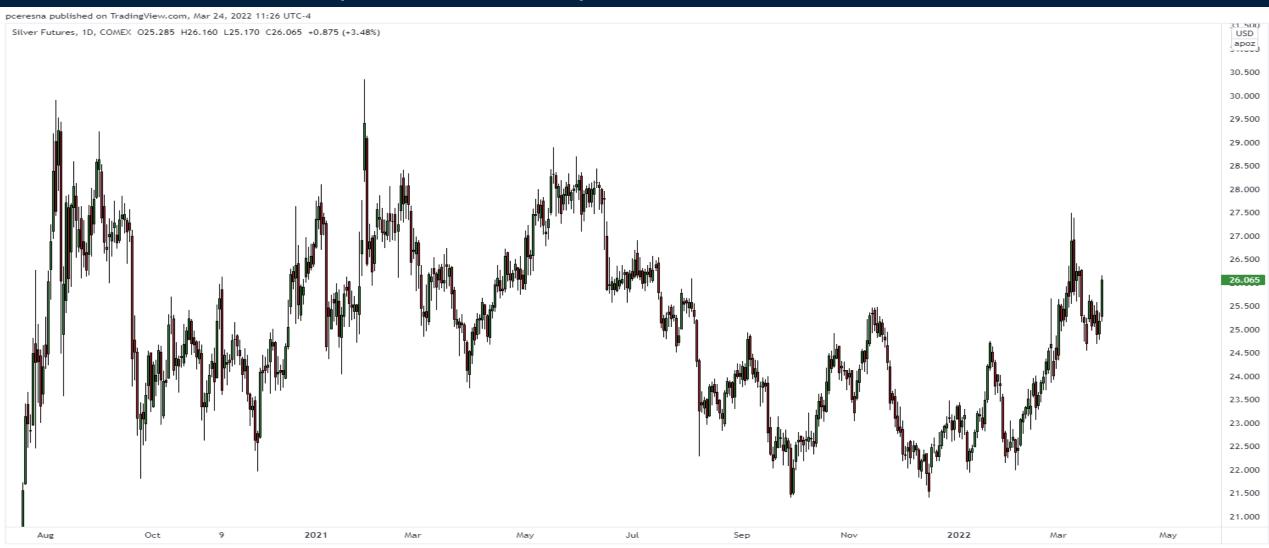

# What is Next for the Markets?

Thursday March 24, 2022



### S&P500 Futures (Continuous)





#### **EURUSD**



BIG PICTURE

#### **USDJPY**





#### Gold Futures (continuous)





#### Silver Futures (continuous)





#### Oil Futures (continuous)





#### Gasoline Futures (continuous)





## Copper Futures (continuous)





#### Sprott Physical Uranium Trust (U.UN)





#### US Treasury 2-year Yield





#### US Treasury 5-year Yield





#### US Treasury 10-year Yield





#### US Treasury 30-year Yield







## Trade along with Patrick Become a Member Today

**SIGN UP NOW!** 

Have questions? contact@bigpicturetrading.com



#### **Monthly Membership Includes:**

- Daily "Macro Outlook" video
- Watch Patrick analyze and demonstrate trades LIVE during "Where's the Trade"
- Daily LIVE Q&A
- Weekly position summary
- Hours of FREE educational videos and bootcamps
- Access to members only LIVE webinars

\$99USD/month

**SIGN UP NOW!**