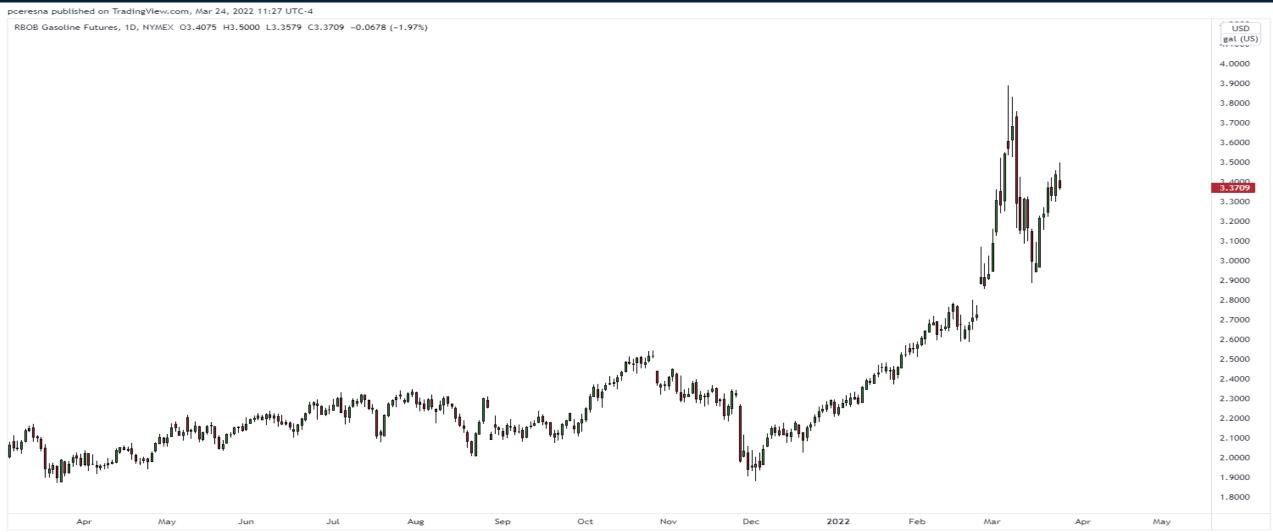

# What is Next for the Markets?

Thursday March 24, 2022



### S&P500 Futures (Continuous)





#### **EURUSD**



BIG PICTURE

#### **USDJPY**





#### Gold Futures (continuous)





#### Silver Futures (continuous)





#### Oil Futures (continuous)





#### Gasoline Futures (continuous)





## Copper Futures (continuous)





#### Sprott Physical Uranium Trust (U.UN)





#### US Treasury 2-year Yield





#### US Treasury 5-year Yield





#### US Treasury 10-year Yield





#### US Treasury 30-year Yield







## Trade along with Patrick Become a Member Today

**SIGN UP NOW!** 

Have questions? contact@bigpicturetrading.com



#### **Monthly Membership Includes:**

- Daily "Macro Outlook" video
- Watch Patrick analyze and demonstrate trades LIVE during "Where's the Trade"
- Daily LIVE Q&A
- Weekly position summary
- Hours of FREE educational videos and bootcamps
- Access to members only LIVE webinars

\$99USD/month

**SIGN UP NOW!**