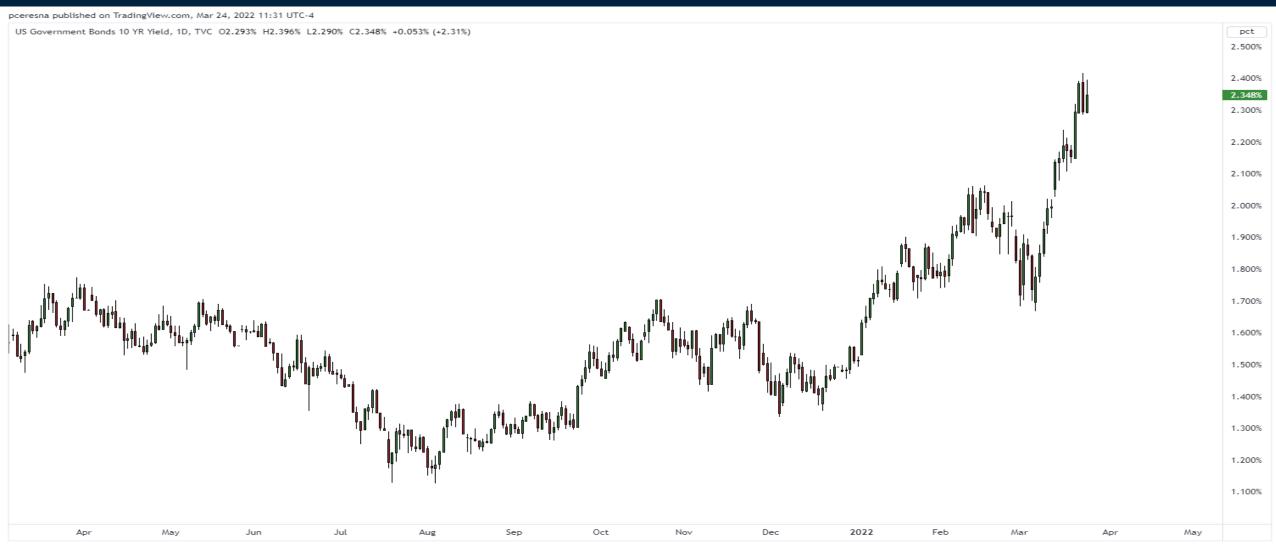

# What is Next for the Markets?

Thursday March 24, 2022



### S&P500 Futures (Continuous)





#### **EURUSD**



BIG PICTURE

#### **USDJPY**





#### Gold Futures (continuous)





#### Silver Futures (continuous)





#### Oil Futures (continuous)





#### Gasoline Futures (continuous)





## Copper Futures (continuous)





#### Sprott Physical Uranium Trust (U.UN)





#### US Treasury 2-year Yield





#### US Treasury 5-year Yield





#### US Treasury 10-year Yield





#### US Treasury 30-year Yield







## Trade along with Patrick Become a Member Today

**SIGN UP NOW!** 

Have questions? contact@bigpicturetrading.com



#### **Monthly Membership Includes:**

- Daily "Macro Outlook" video
- Watch Patrick analyze and demonstrate trades LIVE during "Where's the Trade"
- Daily LIVE Q&A
- Weekly position summary
- Hours of FREE educational videos and bootcamps
- Access to members only LIVE webinars

\$99USD/month

**SIGN UP NOW!**