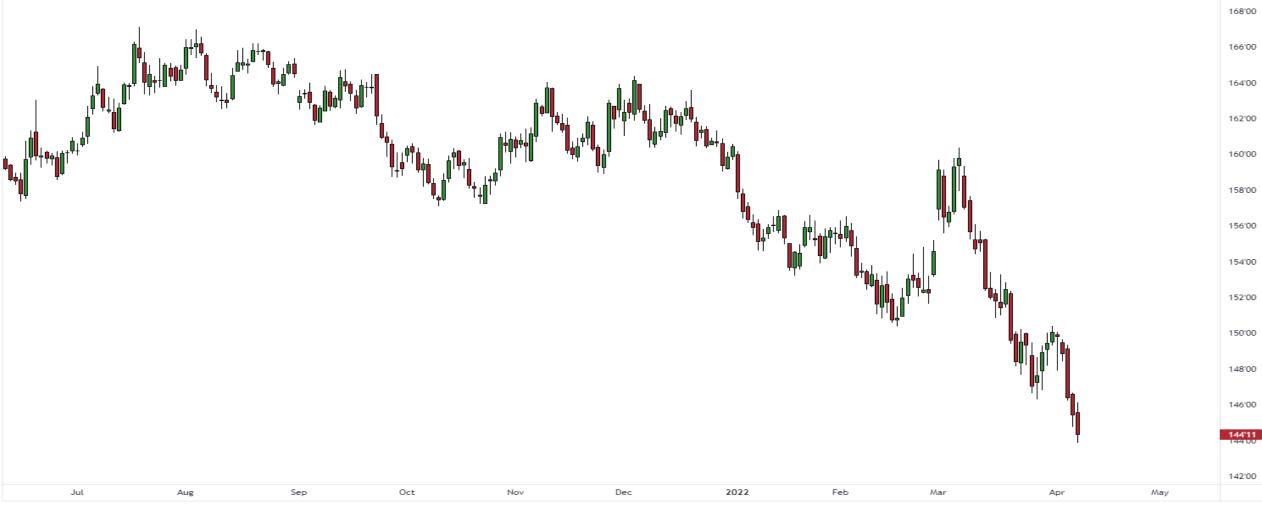

#### US Treasury 30-year Bonds

pceresna published on TradingView.com, Apr 07, 2022 12:30 UTC-4

**17** TradingView

USD