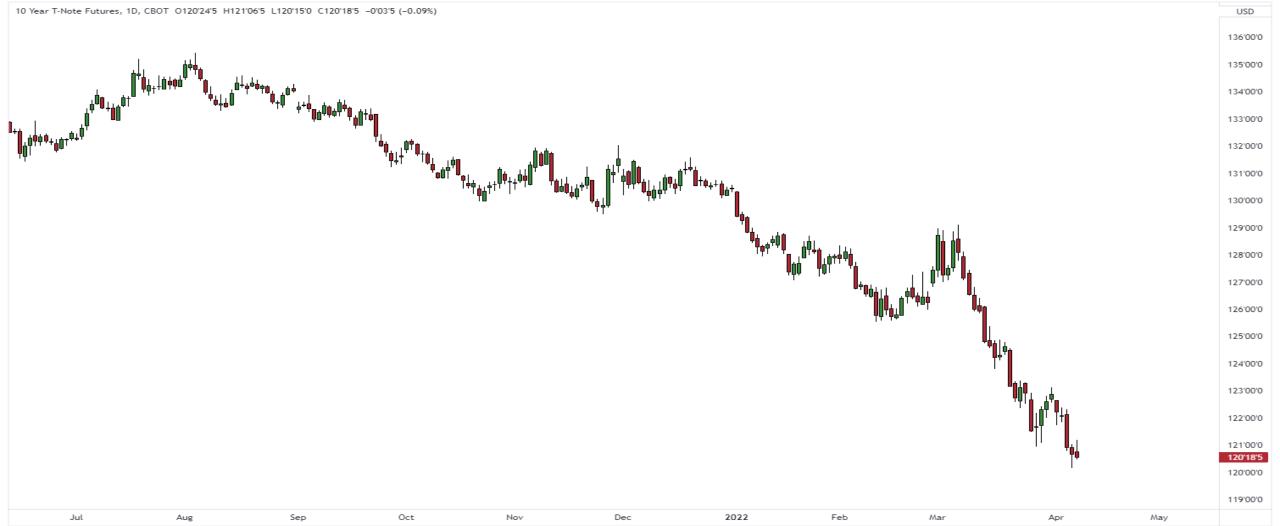

## US Treasury 10-year Bonds

pceresna published on TradingView.com, Apr 07, 2022 12:30 UTC-4