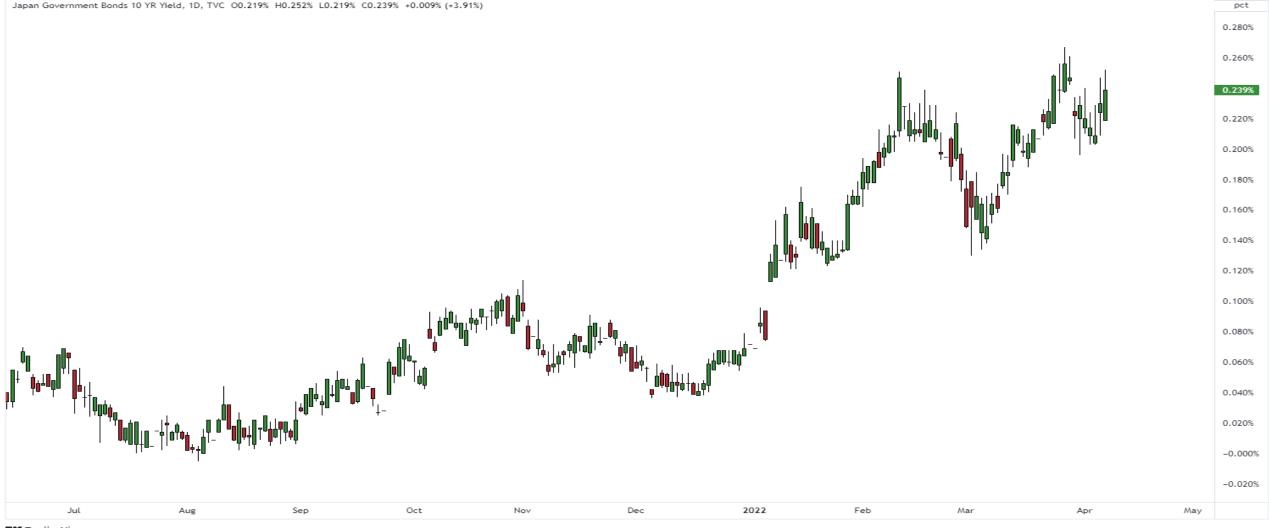

#### Japanese Government Bonds 10y Yield

pceresna published on TradingView.com, Apr 07, 2022 12:31 UTC-4

Japan Government Bonds 10 YR Yield, 1D, TVC 00.219% H0.252% L0.219% C0.239% +0.009% (+3.91%)

11

U.JUU/6