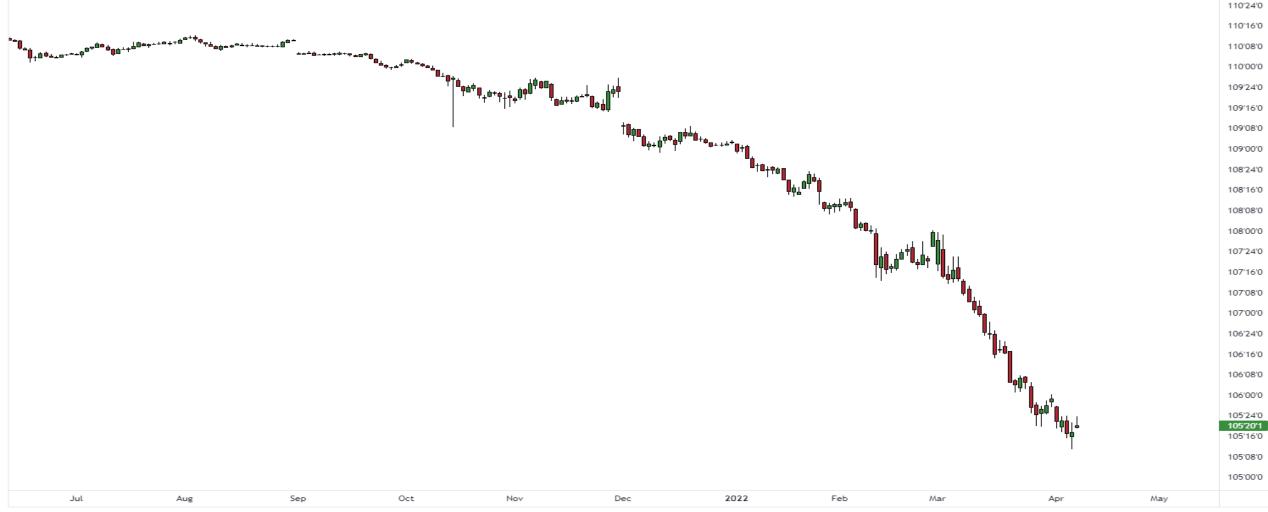

## US Treasury 2-year Notes

pceresna published on TradingView.com, Apr 07, 2022 12:29 UTC-4

111000

USD