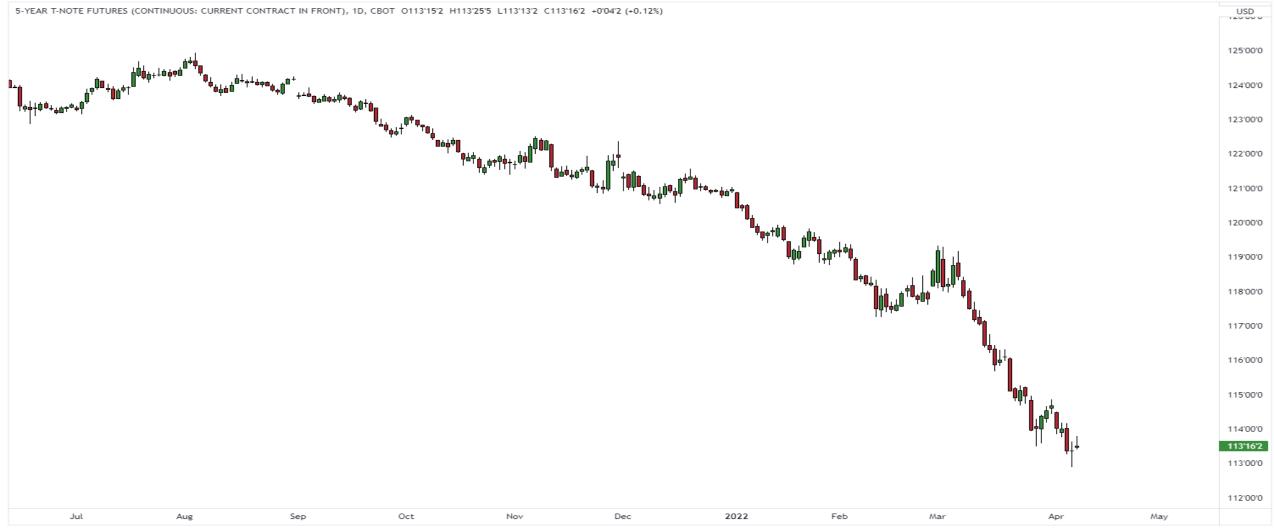

## US Treasury 5-year Notes

pceresna published on TradingView.com, Apr 07, 2022 12:30 UTC-4

5-YEAR T-NOTE FUTURES (CONTINUOUS: CURRENT CONTRACT IN FRONT), 1D, CBOT 0113'15'2 H113'25'5 L113'13'2 C113'16'2 +0'04'2 (+0.12%)

USD