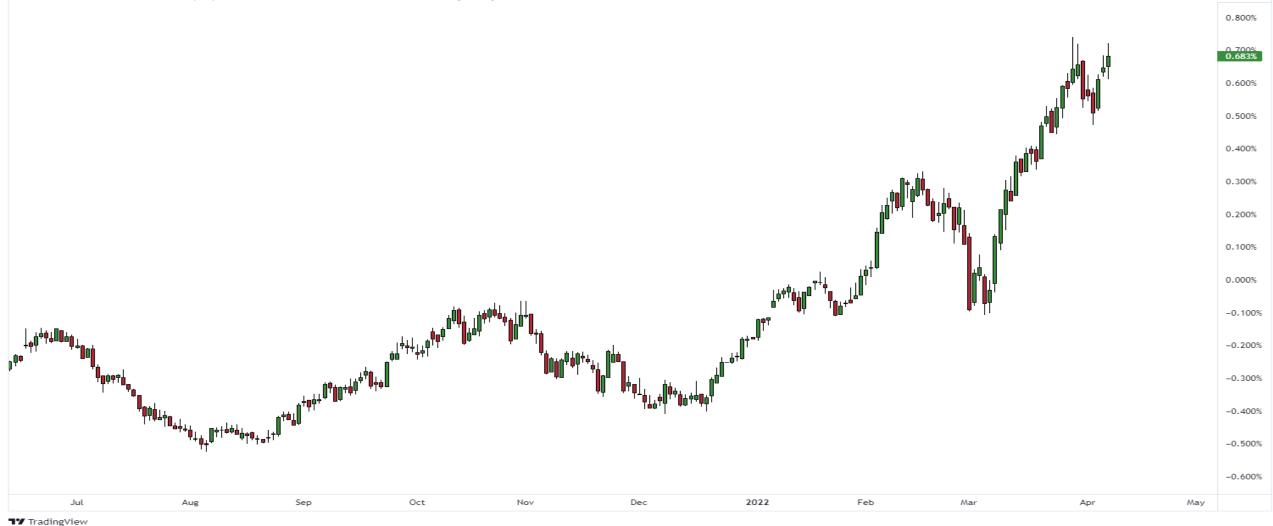

#### German Government Bonds 10y Yield

pceresna published on TradingView.com, Apr 07, 2022 12:31 UTC-4

German Government Bonds 10 YR Yield, 1D, TVC 00.651% H0.722% L0.613% C0.683% +0.035% (+5.40%)

pct